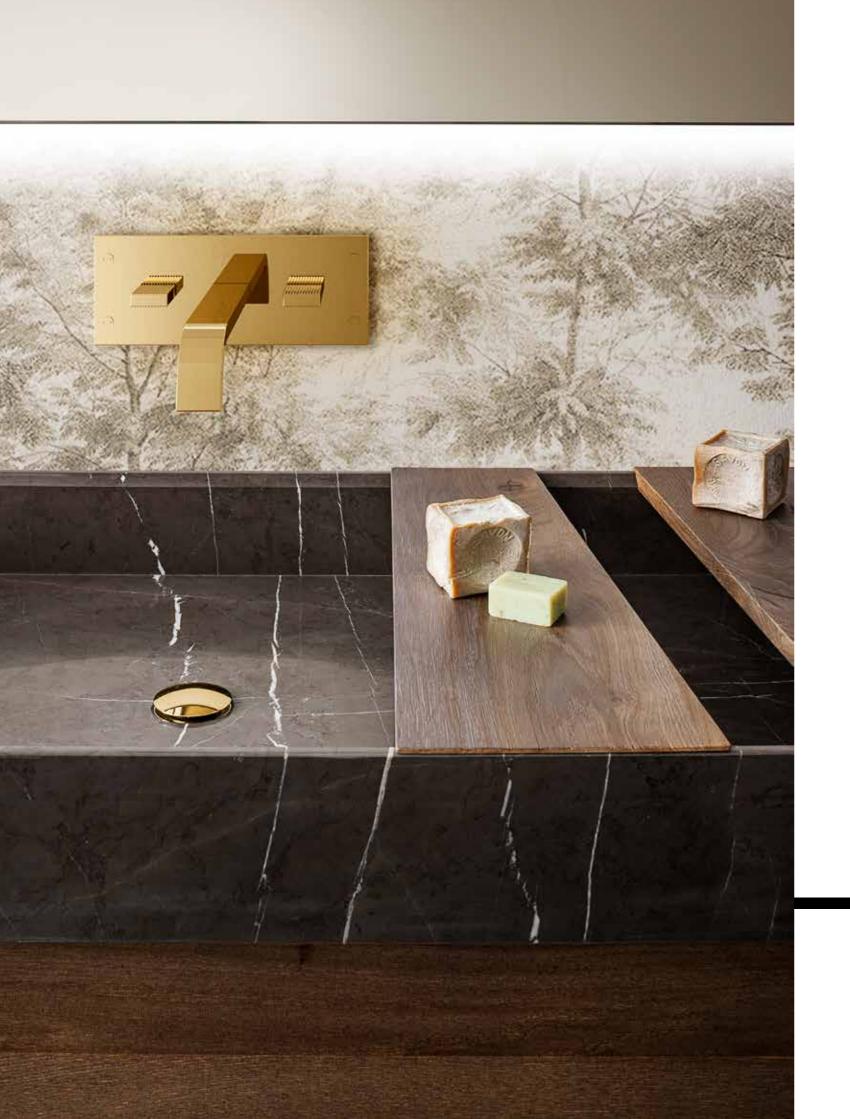

## WOOD BOX

Ojion gio

Bath Furniture 180x55cm Crossed Oak Wood Two Push-pull Drawers Coordinated Black Marquina Marble Wash Basin With Two Sliding Wood Tablets

# WOOD BOX

Orgio

1117 BLK Overcounter Vanity Basin Porcelain SLIM CYLINDER LINED Black Matt

90130 GLD J.J. Three Holes Wash Basin Mixer With Pop-up Waste Gold