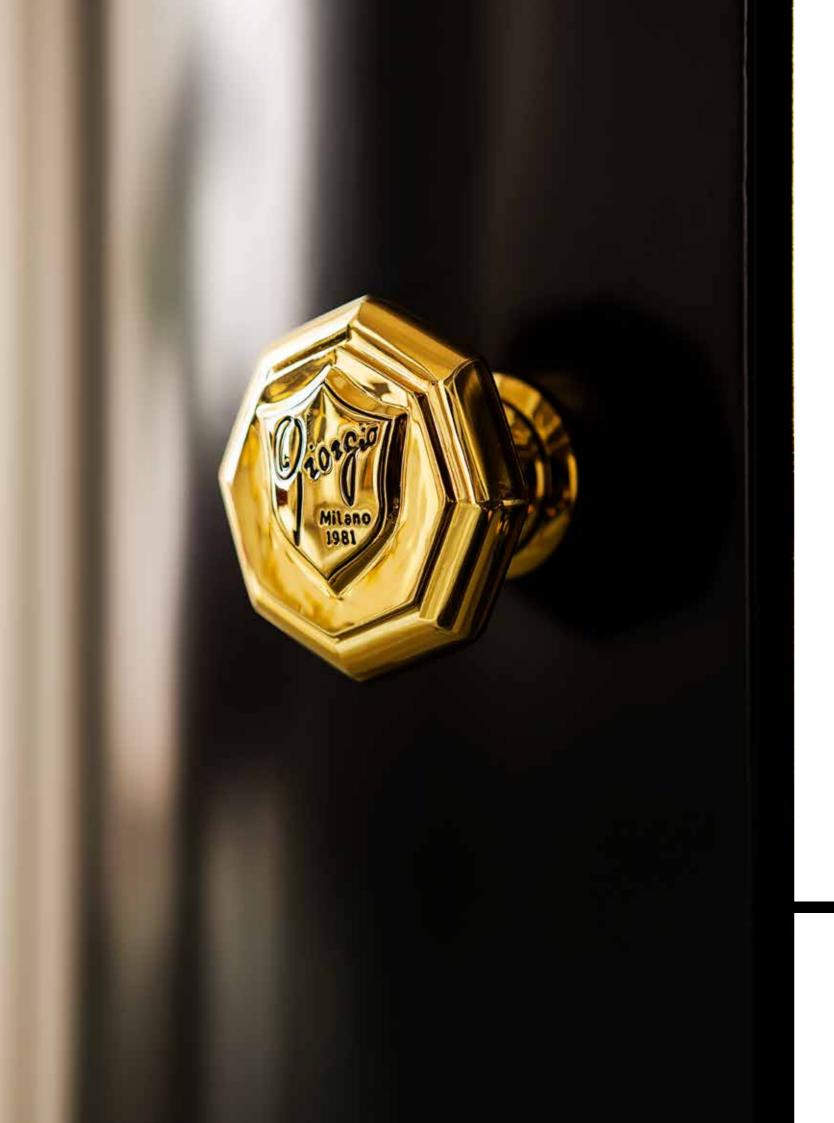

#### ROSMILLA

Oion dia

RO-MIR 53-GLD Mirror 53x80cm Gold Laquered Frame

100130 GLD ROYAL Three Holes Wash Basin Mixer With Pop-up Waste Gold Crystal handles Amber color

RO-CAB80 BLK-GLD Bath Cabinet In Wood 80x40x180cm Black Lacquered Finish Borders And Legs In Gold

1118 GLD Overcounter Vanity Basin Porcelain SLIM STREAKED LINED Gold 24K

33

ROSMILLA Side coffrets

RO-PA 244 BLK-GLD Paravent In Wood Covered In Real Leather