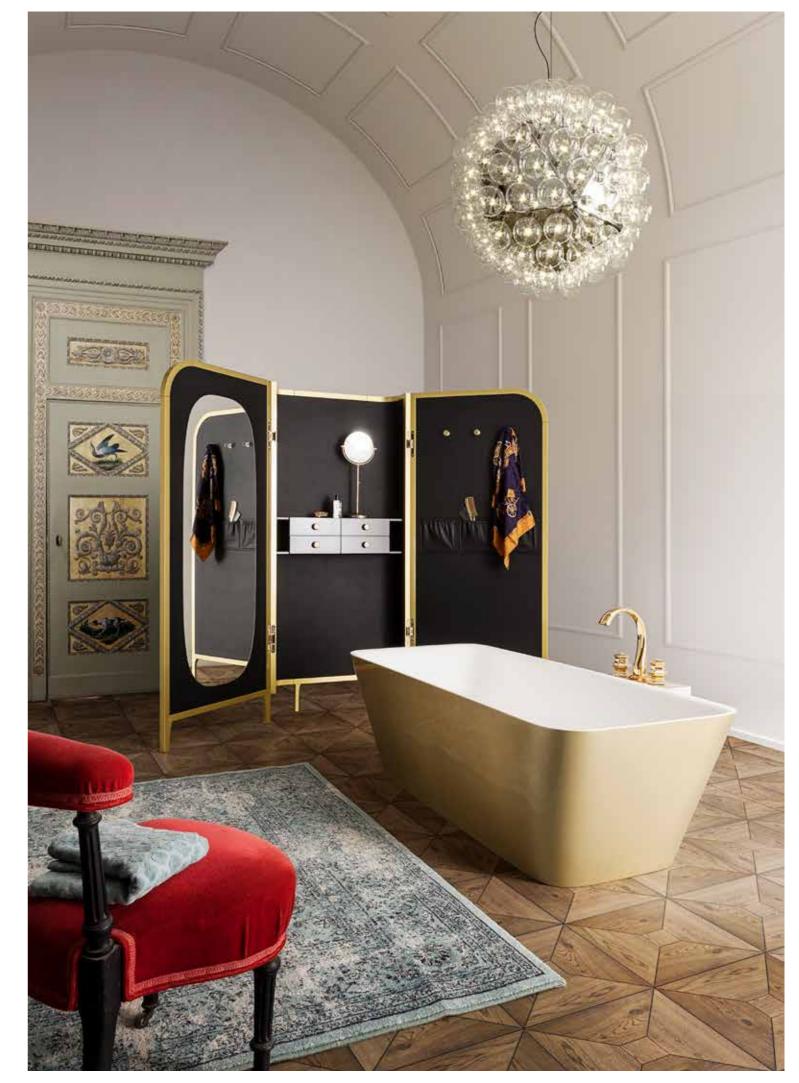

#### ROSMILLA

Oion dia

RO-MIR 53-GLD Mirror 53x80cm Gold Laquered Frame

100130 GLD ROYAL Three Holes Wash Basin Mixer With Pop-up Waste Gold Crystal handles Amber color

RO-CAB80 BLK-GLD Bath Cabinet In Wood 80x40x180cm Black Lacquered Finish Borders And Legs In Gold

1118 GLD Overcounter Vanity Basin Porcelain SLIM STREAKED LINED Gold 24K

33

ROSMILLA Side coffrets

RO-PA 244 BLK-GLD Paravent In Wood Covered In Real Leather