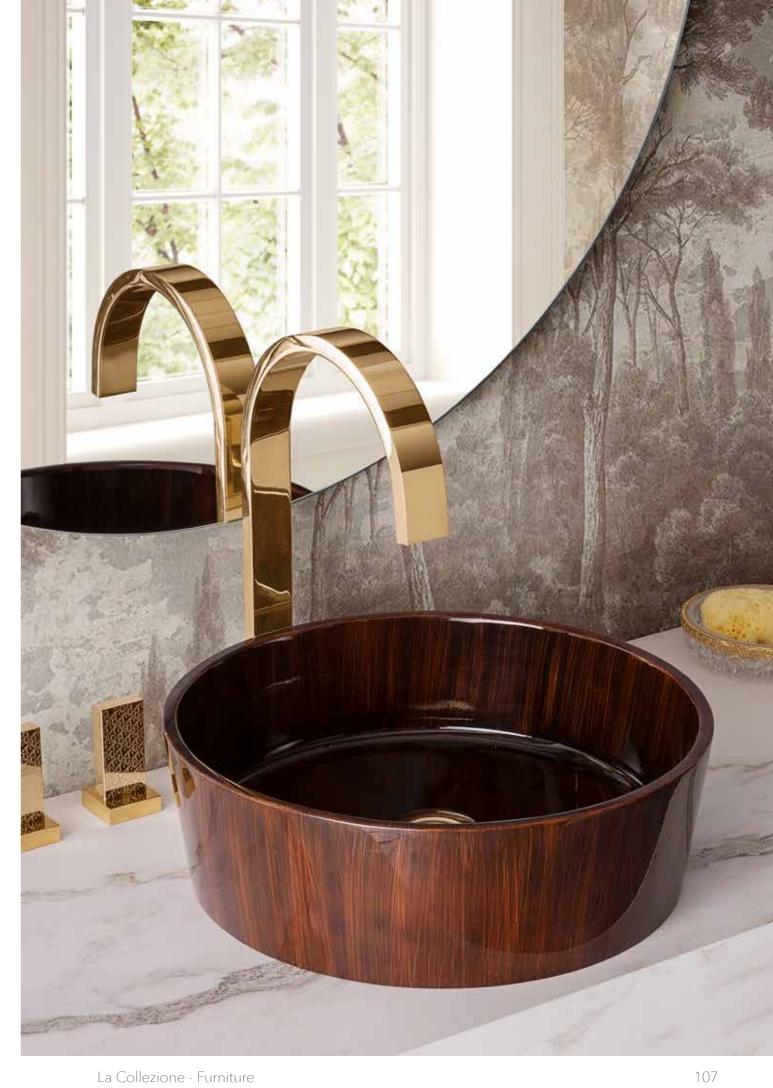

## NACAR BATHTUB

Oion gio

6001 RA Overcounter Vanity Basin In Solid Surface CIRCLE Radica Finish

Decorations, finish of lacquered wood, color of leather and color of precious stones are indicative and not to be considered as references.