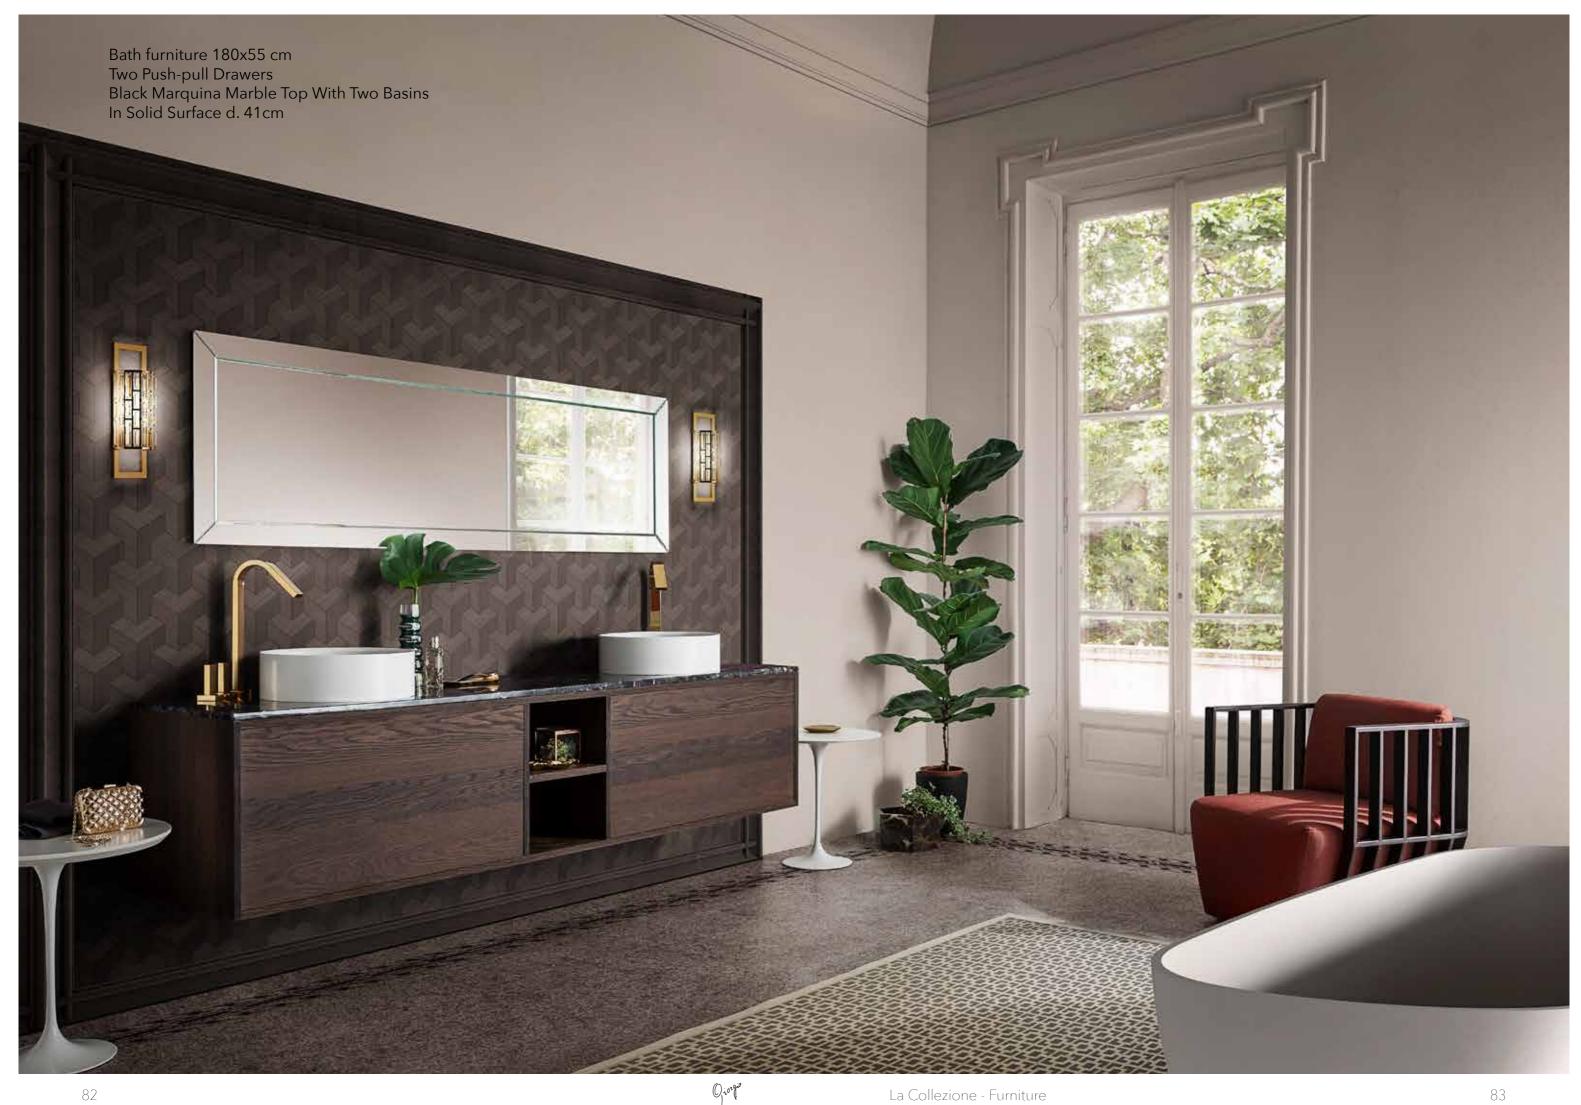

## WOOD BOX

Ojion gio

Bath Furniture 180x55cm Crossed Oak Wood Two Push-pull Drawers Coordinated Black Marquina Marble Wash Basin With Two Sliding Wood Tablets