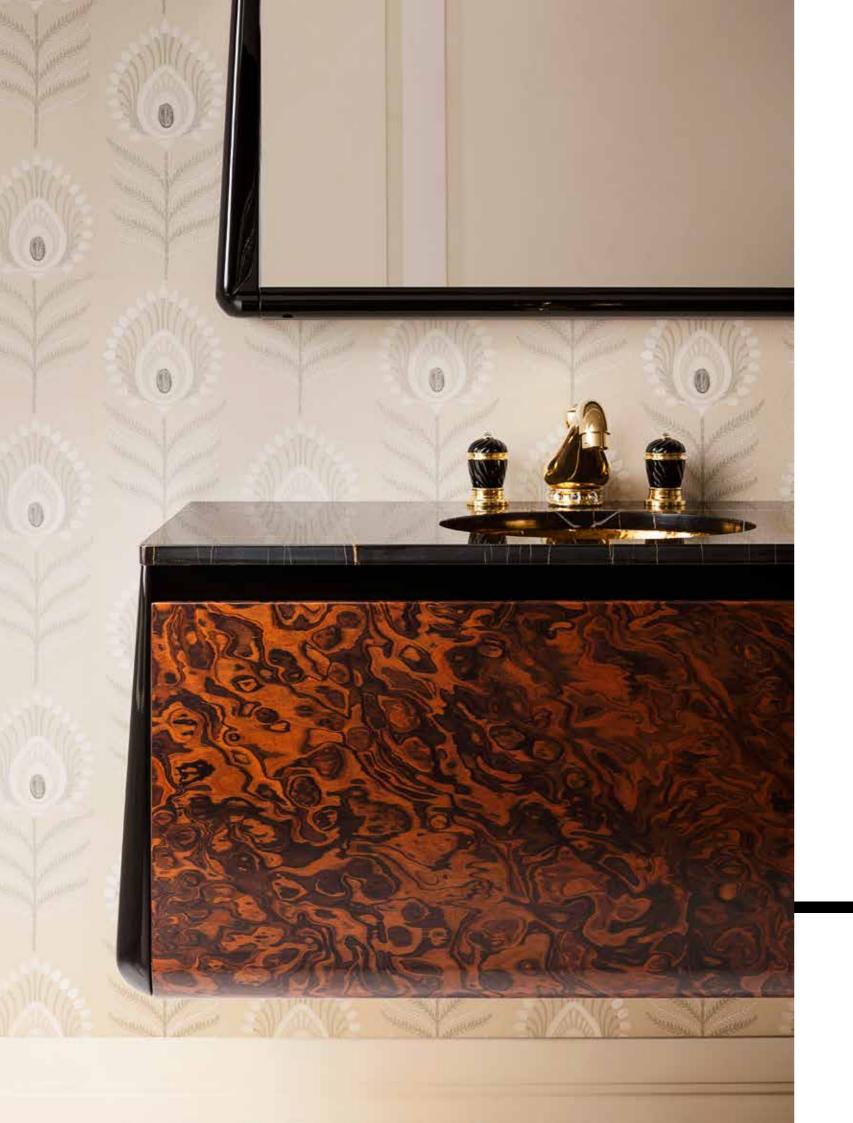

# ROSRICE RADICA

Oion dia

20130 G CLOÈ Three Holes Wash Basin Mixer With Pop-up Waste Gold

M12 G Shining Black/Gold Handles

11

1120 GLD Undercounter Vanity Basin Porcelain UNDER COUNTER BOWL Gold