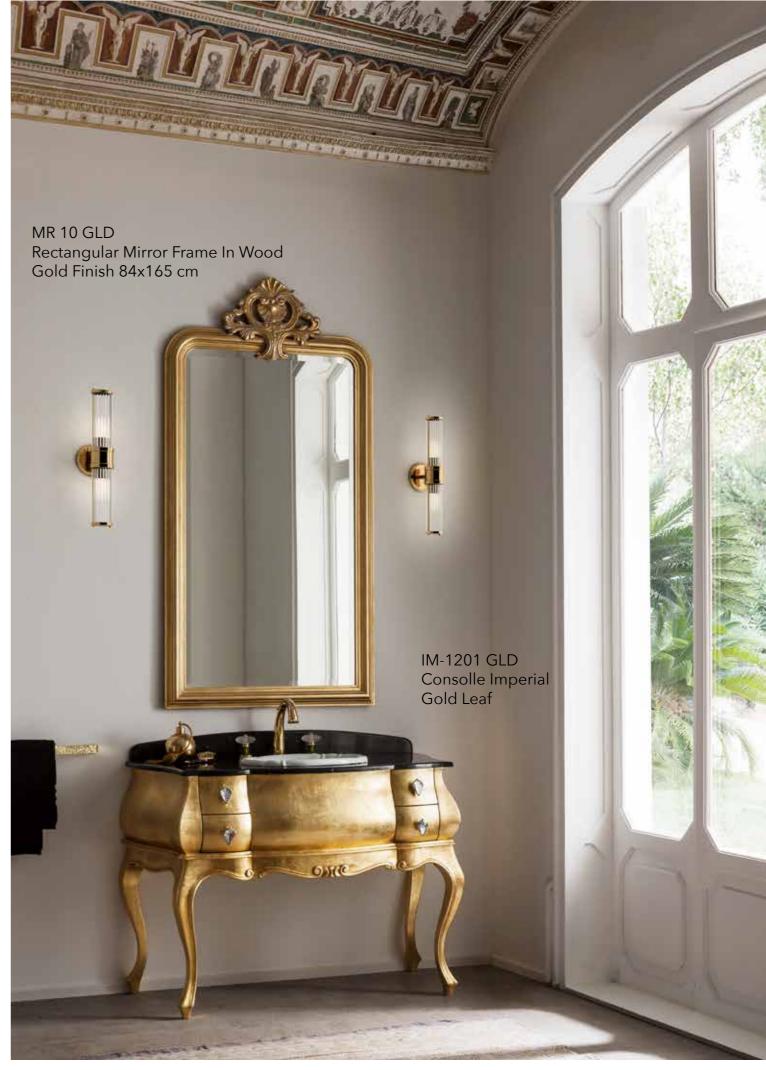

# PAOLINA

O iongio

MR 10 GLD Rectangular Mirror Frame In Wood 84x165cm Gold Finish

100130 GLD ROYAL Three Holes Wash Basin Mixer With Pop-up Waste Gold Crystal Transparent Handles

MR 01 SBLK Mirror Prism Shape In Wood Black Glitter 120x220cm

# CONSOLLE PAOLINA IMPERO

Oion gio

140130 GLD FIOCCO Three Holes Wash Basin Mixer With Pop-up Waste Gold Crystal Transparent Handles

317019 GLD FIOCCO Crystal Dispenser Diamond Cut Gold

PA-1201 WHI-IM Consolle In Vitreous-China White Color Legs Impero