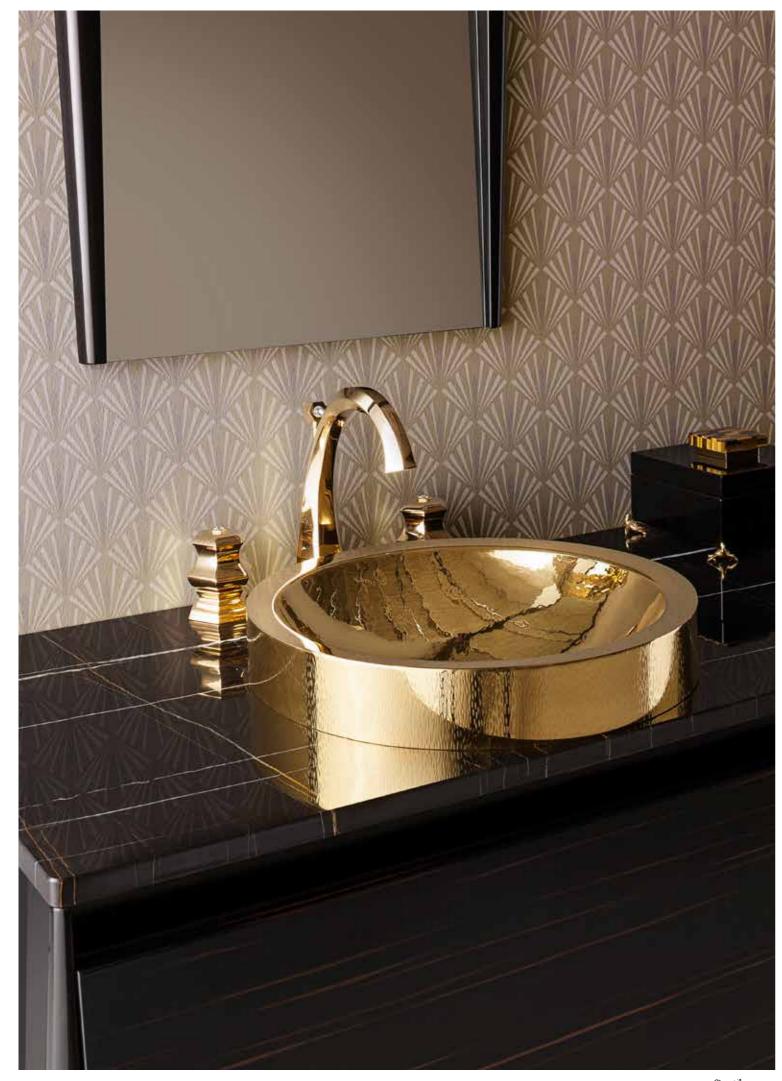

# ROSRICE EBONY

Ojion (in

4123 CSGGH-D Overcounter Vanity Basin Silver Light CILINDER SMALL Gold Gold 24K Hammered Engraved Rain

80130 GLD LEI GOLD Three Holes Wash Basin Mixer With Pop-up Waste Gold Finish