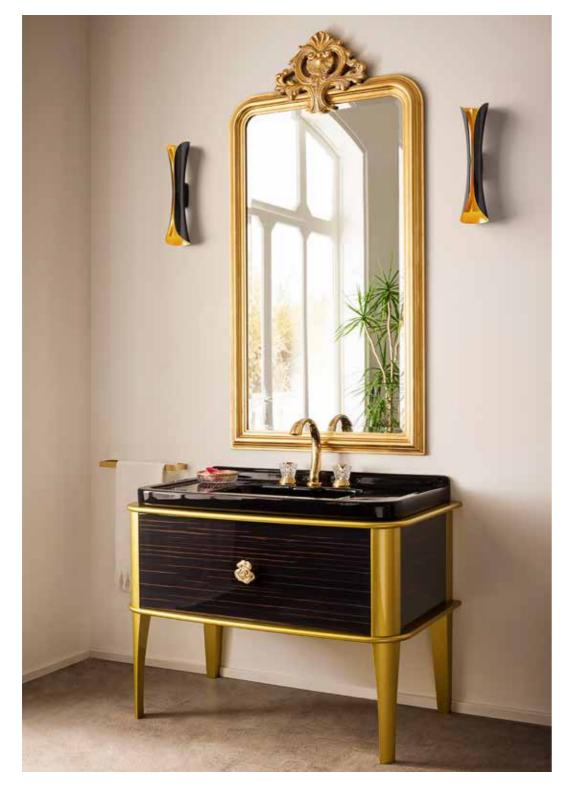

# CONSOLLE PAOLINA IMPERO

Oion gio

140130 GLD FIOCCO Three Holes Wash Basin Mixer With Pop-up Waste Gold Crystal Transparent Handles

317019 GLD FIOCCO Crystal Dispenser Diamond Cut Gold

PA-1201 WHI-IM Consolle In Vitreous-China White Color Legs Impero