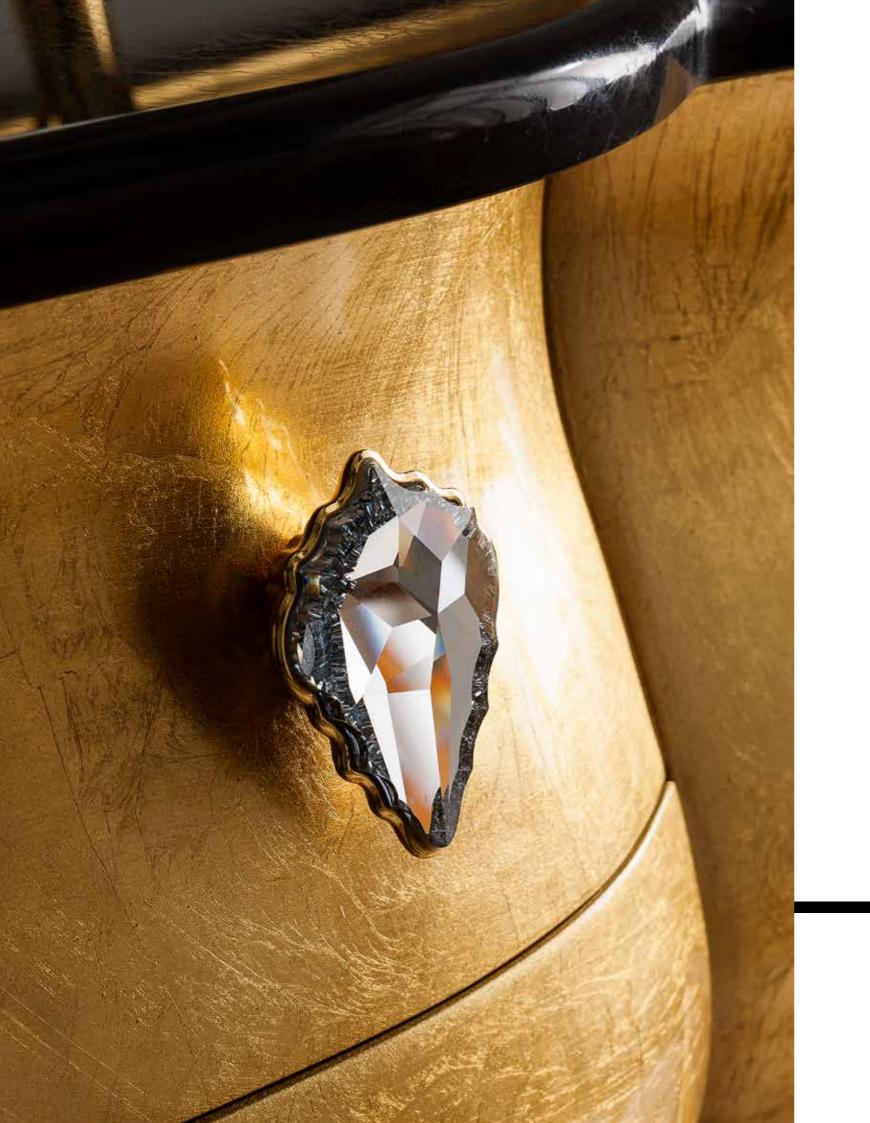

## NACAR BATHTUB

Oion gio

6001 RA Overcounter Vanity Basin In Solid Surface CIRCLE Radica Finish

Decorations, finish of lacquered wood, color of leather and color of precious stones are indicative and not to be considered as references.