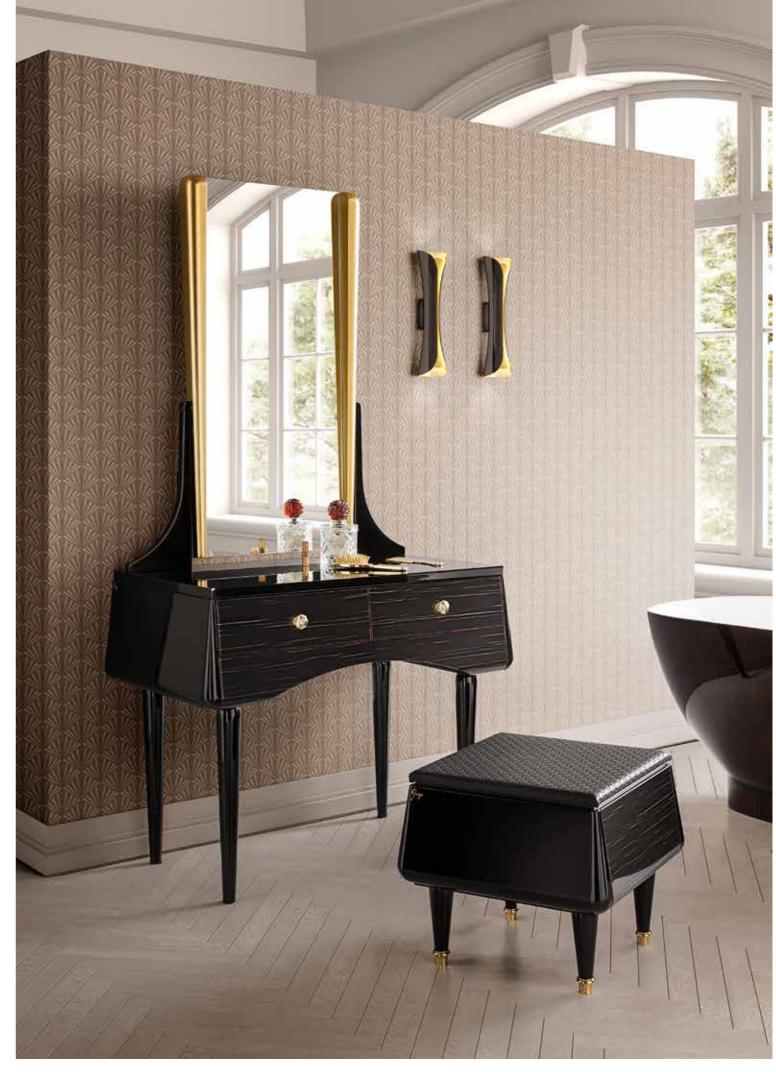

#### ROSMILLA

Oion dia

RO-MIR 53-GLD Mirror 53x80cm Gold Laquered Frame

100130 GLD ROYAL Three Holes Wash Basin Mixer With Pop-up Waste Gold Crystal handles Amber color

RO-CAB80 BLK-GLD Bath Cabinet In Wood 80x40x180cm Black Lacquered Finish Borders And Legs In Gold

1118 GLD Overcounter Vanity Basin Porcelain SLIM STREAKED LINED Gold 24K

33

ROSMILLA Side coffrets

RO-PA 244 BLK-GLD Paravent In Wood Covered In Real Leather