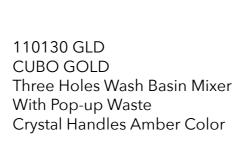

#### ROSMILLA

Oion dia

RO-MIR 53-GLD Mirror 53x80cm Gold Laquered Frame

100130 GLD ROYAL Three Holes Wash Basin Mixer With Pop-up Waste Gold Crystal handles Amber color

RO-CAB80 BLK-GLD Bath Cabinet In Wood 80x40x180cm Black Lacquered Finish Borders And Legs In Gold