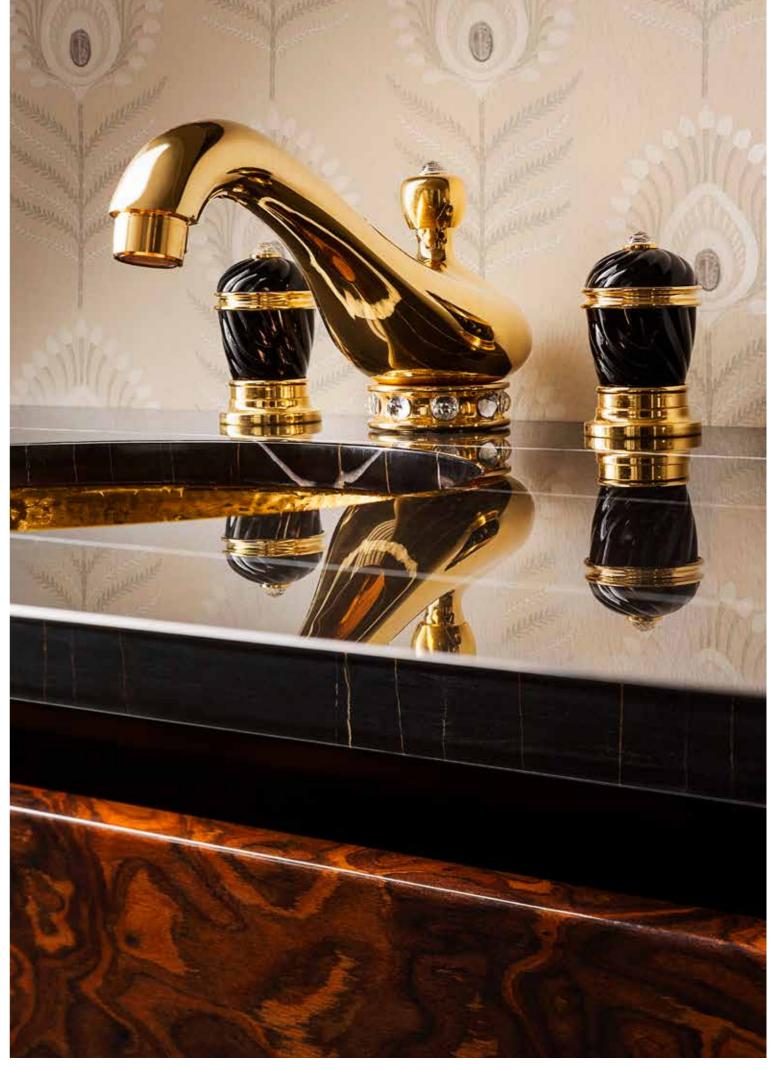

# ROSRICE RADICA

Oion dia

20130 G CLOÈ Three Holes Wash Basin Mixer With Pop-up Waste Gold

M12 G Shining Black/Gold Handles

11

1120 GLD Undercounter Vanity Basin Porcelain UNDER COUNTER BOWL Gold

#### ROSMILLA

Oion dia

RO-MIR 53-GLD Mirror 53x80cm Gold Laquered Frame

100130 GLD ROYAL Three Holes Wash Basin Mixer With Pop-up Waste Gold Crystal handles Amber color

RO-CAB80 BLK-GLD Bath Cabinet In Wood 80x40x180cm Black Lacquered Finish Borders And Legs In Gold