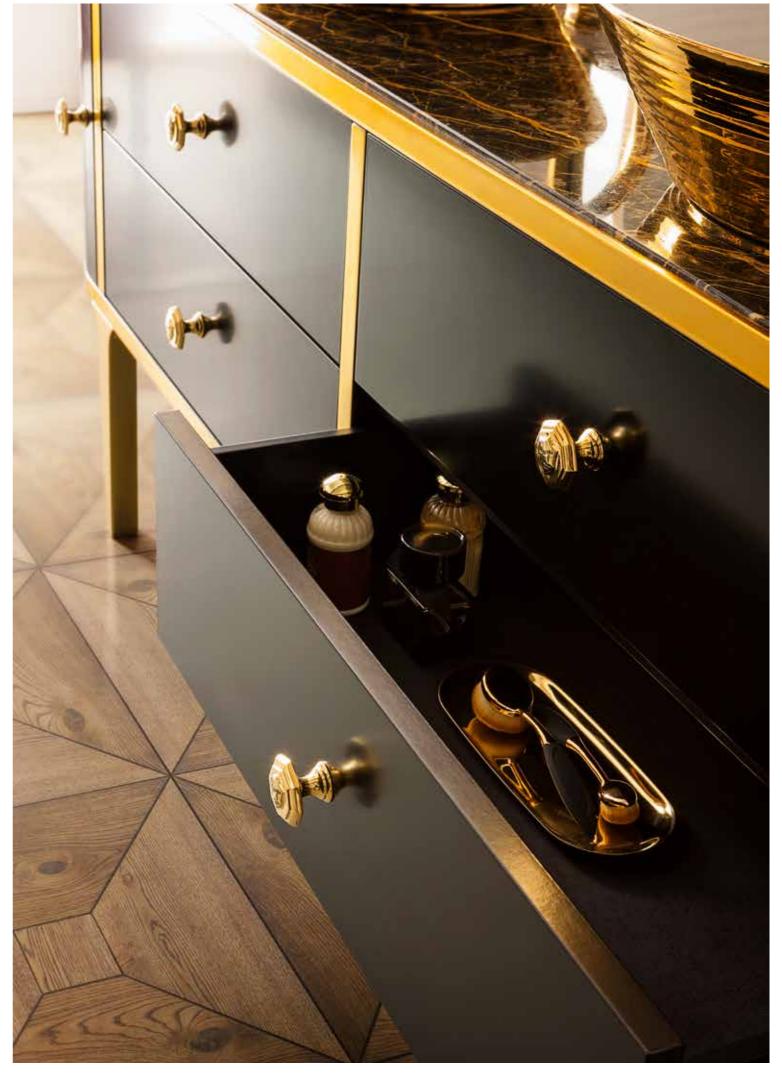

#### ROSMILLA

Oion dia

RO-MIR 53-GLD Mirror 53x80cm Gold Laquered Frame

100130 GLD ROYAL Three Holes Wash Basin Mixer With Pop-up Waste Gold Crystal handles Amber color

RO-CAB80 BLK-GLD Bath Cabinet In Wood 80x40x180cm Black Lacquered Finish Borders And Legs In Gold

1118 GLD Overcounter Vanity Basin Porcelain SLIM STREAKED LINED Gold 24K

33

ROSMILLA Side coffrets

RO-PA 244 BLK-GLD Paravent In Wood Covered In Real Leather