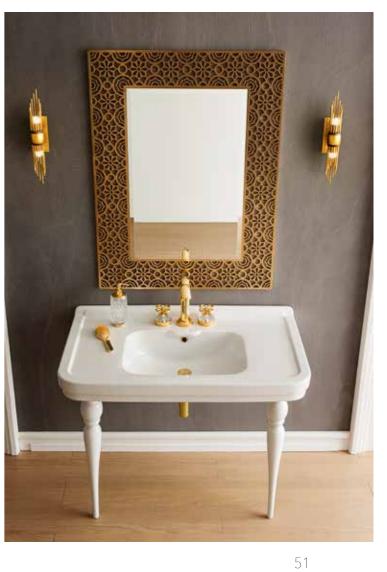

# CONSOLLE PAOLINA IMPERO

Oion gio

140130 GLD FIOCCO Three Holes Wash Basin Mixer With Pop-up Waste Gold Crystal Transparent Handles

317019 GLD FIOCCO Crystal Dispenser Diamond Cut Gold

PA-1201 WHI-IM Consolle In Vitreous-China White Color Legs Impero