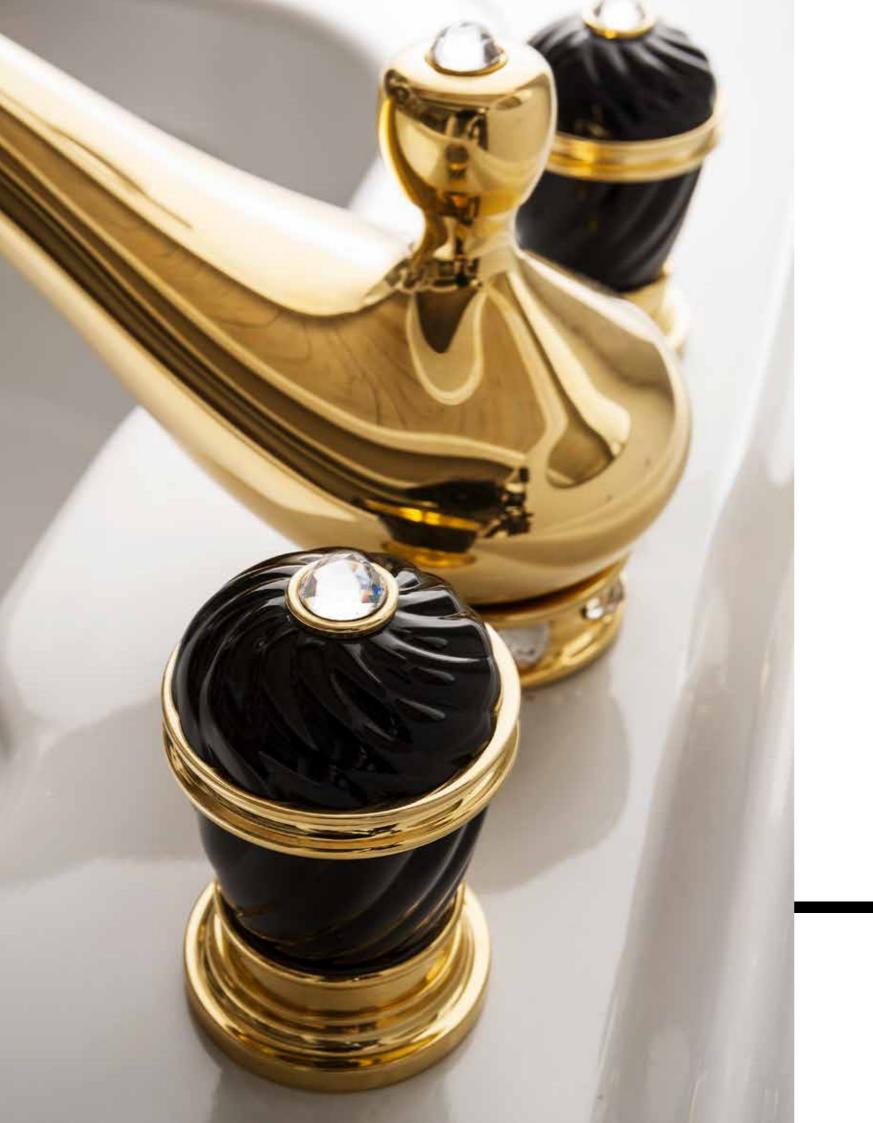

# ROSRICE RADICA

Oion dia

20130 G CLOÈ Three Holes Wash Basin Mixer With Pop-up Waste Gold

M12 G Shining Black/Gold Handles

11

1120 GLD Undercounter Vanity Basin Porcelain UNDER COUNTER BOWL Gold

### CONSOLLE PAOLINA REGENCY

Orgio

PA-1201 WHI-RE Consolle In Vitreous-China White Legs Regency

20130 G CLOÈ Three Holes Wash Basin Mixer With Pop-up Waste Gold

M12 G Shining Black/Gold Handles