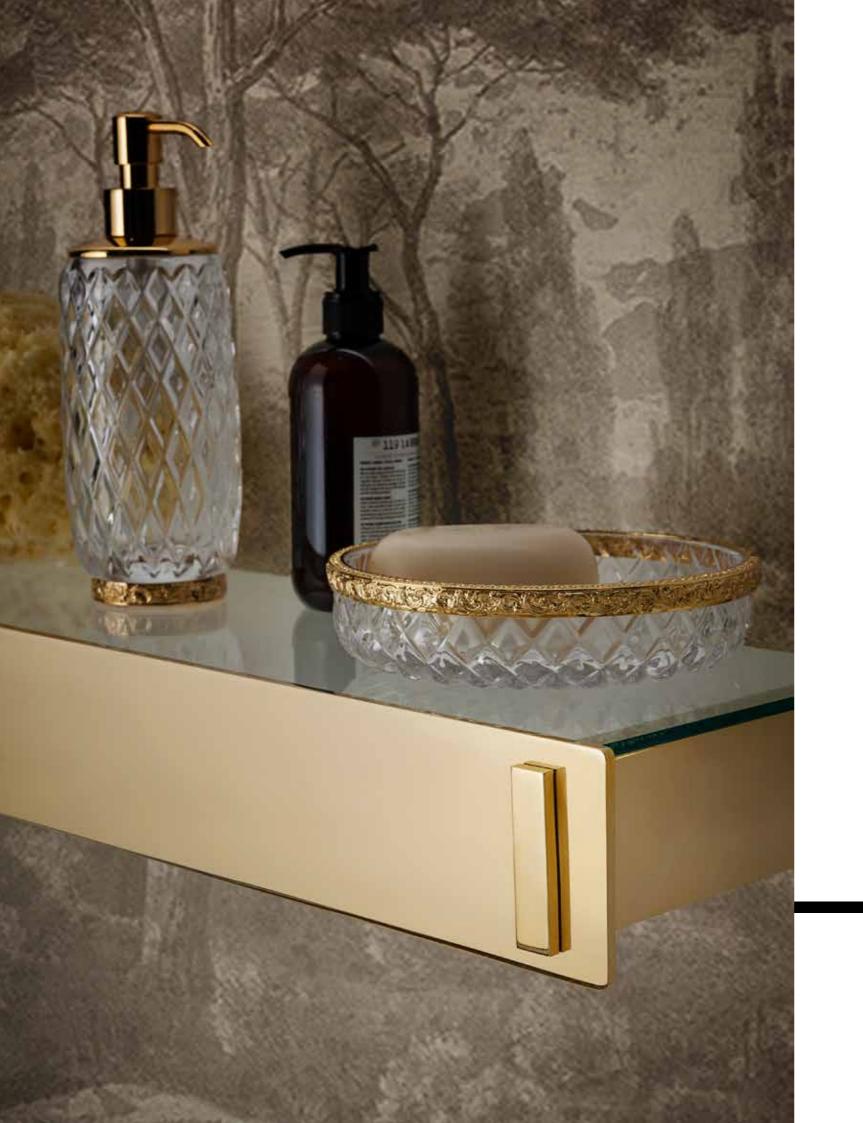

#### ROSMILLA

Oion dia

RO-MIR 53-GLD Mirror 53x80cm Gold Laquered Frame

100130 GLD ROYAL Three Holes Wash Basin Mixer With Pop-up Waste Gold Crystal handles Amber color

RO-CAB80 BLK-GLD Bath Cabinet In Wood 80x40x180cm Black Lacquered Finish Borders And Legs In Gold

1118 GLD Overcounter Vanity Basin Porcelain SLIM STREAKED LINED Gold 24K

33

ROSMILLA Side coffrets

RO-PA 244 BLK-GLD Paravent In Wood Covered In Real Leather