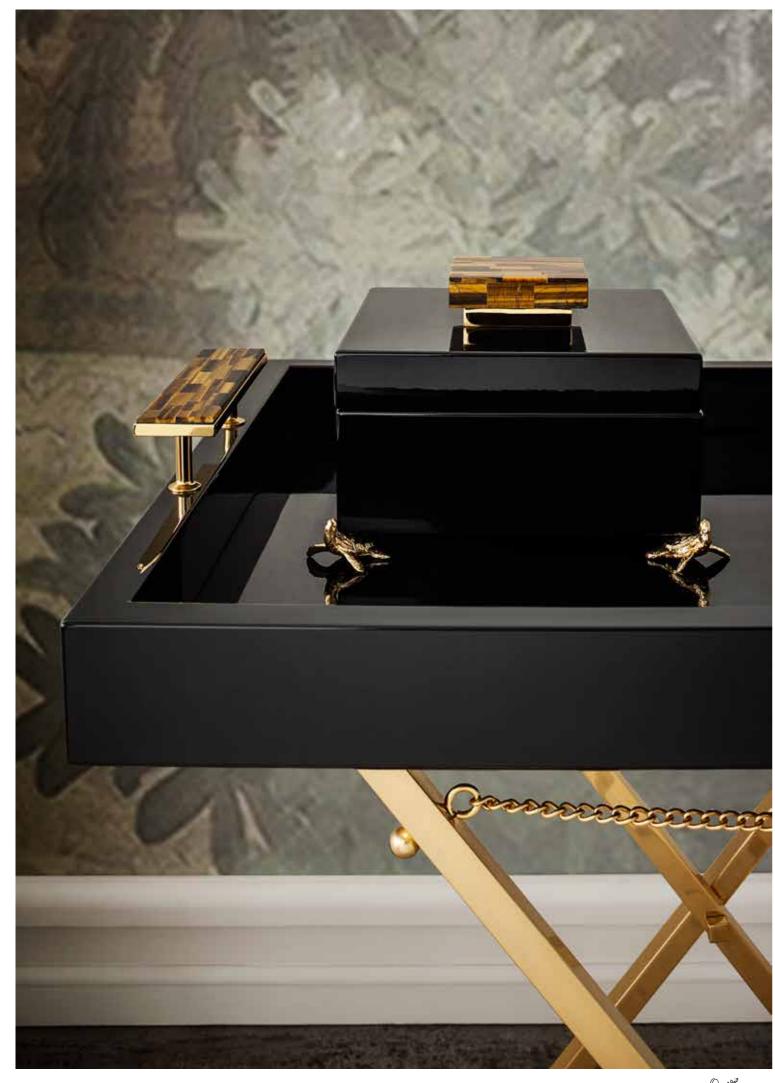

#### NEREA BATHTUB

O ion dia

Portable Tray With Stand To Match MR 11 OTG Mirror Tiger Eye And Onyx