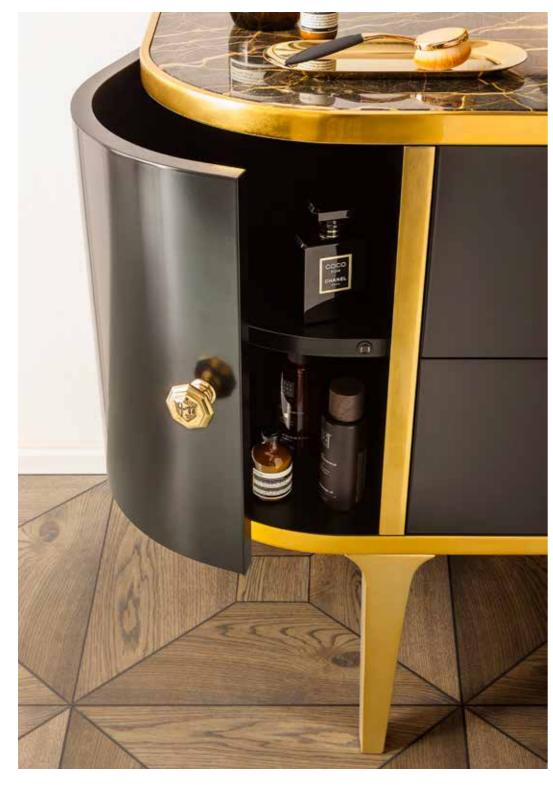

#### ROSMILLA

Oion dia

RO-MIR 53-GLD Mirror 53x80cm Gold Laquered Frame

100130 GLD ROYAL Three Holes Wash Basin Mixer With Pop-up Waste Gold Crystal handles Amber color

RO-CAB80 BLK-GLD Bath Cabinet In Wood 80x40x180cm Black Lacquered Finish Borders And Legs In Gold

1118 GLD Overcounter Vanity Basin Porcelain SLIM STREAKED LINED Gold 24K

33

ROSMILLA Side coffrets

RO-PA 244 BLK-GLD Paravent In Wood Covered In Real Leather