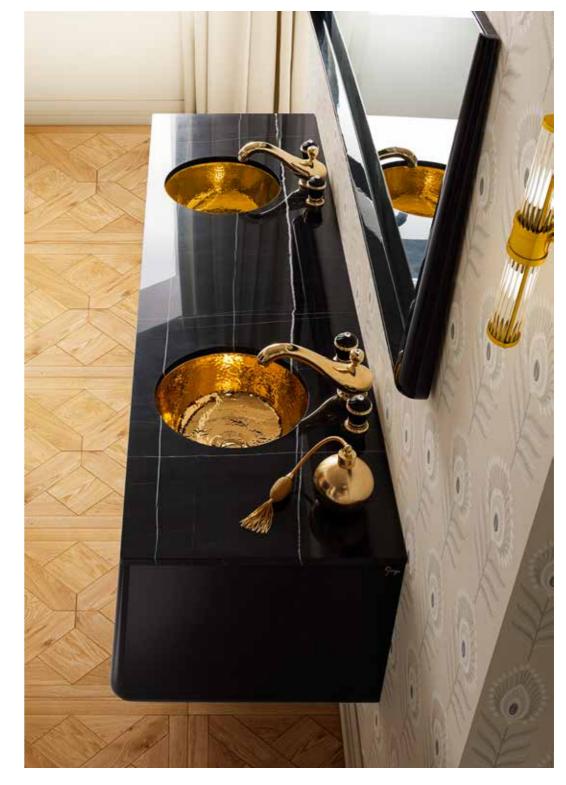

# ROSRICE RADICA

Oion dia

20130 G CLOÈ Three Holes Wash Basin Mixer With Pop-up Waste Gold

M12 G Shining Black/Gold Handles

11

1120 GLD Undercounter Vanity Basin Porcelain UNDER COUNTER BOWL Gold

# ROSRICE EBONY

Ojion (in

4123 CSGGH-D Overcounter Vanity Basin Silver Light CILINDER SMALL Gold Gold 24K Hammered Engraved Rain

80130 GLD LEI GOLD Three Holes Wash Basin Mixer With Pop-up Waste Gold Finish