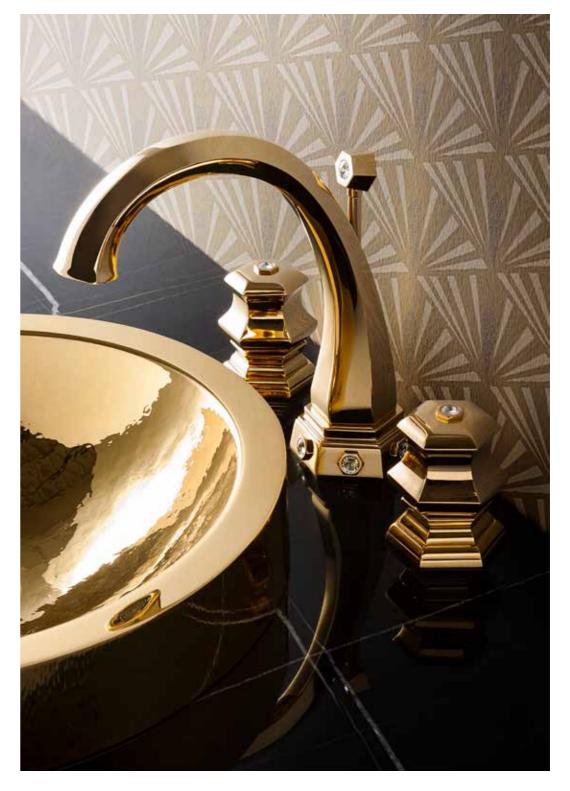

# ROSRICE RADICA

Oion dia

20130 G CLOÈ Three Holes Wash Basin Mixer With Pop-up Waste Gold

M12 G Shining Black/Gold Handles

11

1120 GLD Undercounter Vanity Basin Porcelain UNDER COUNTER BOWL Gold

# ROSRICE EBONY

Ojion (in

4123 CSGGH-D Overcounter Vanity Basin Silver Light CILINDER SMALL Gold Gold 24K Hammered Engraved Rain

80130 GLD LEI GOLD Three Holes Wash Basin Mixer With Pop-up Waste Gold Finish