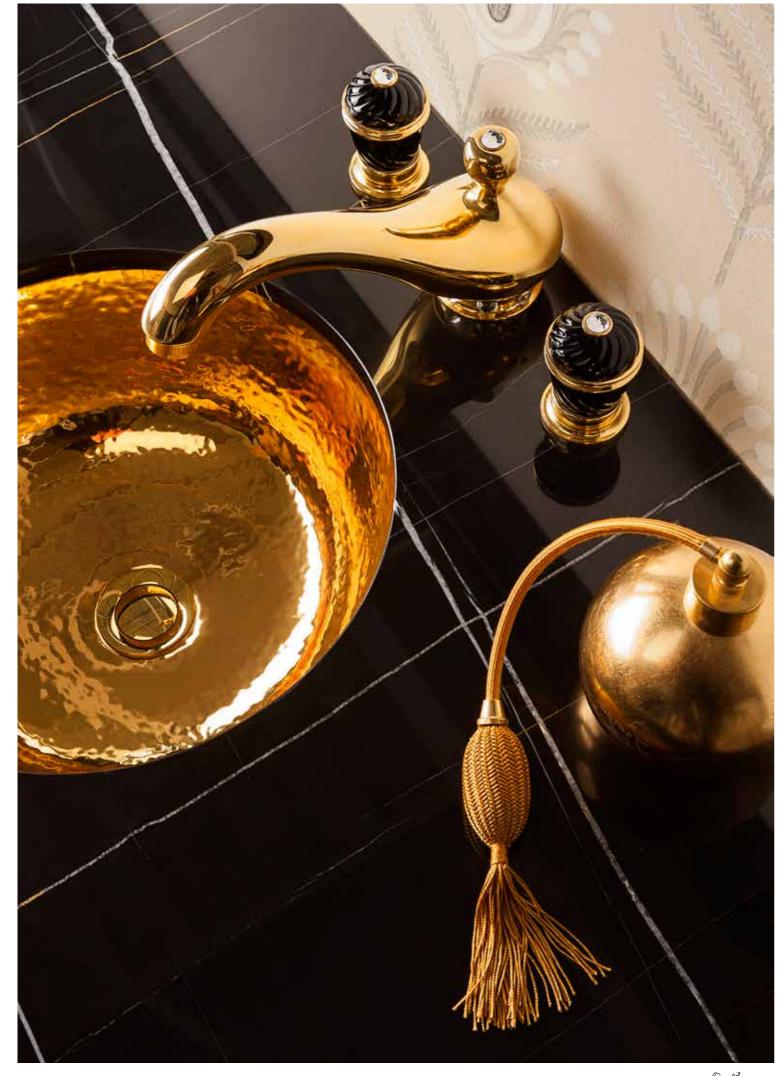

# ROSRICE RADICA

Oion dia

20130 G CLOÈ Three Holes Wash Basin Mixer With Pop-up Waste Gold

M12 G Shining Black/Gold Handles

11

1120 GLD Undercounter Vanity Basin Porcelain UNDER COUNTER BOWL Gold

#### ROSMILLA

Oion dia

RO-MIR 53-GLD Mirror 53x80cm Gold Laquered Frame

100130 GLD ROYAL Three Holes Wash Basin Mixer With Pop-up Waste Gold Crystal handles Amber color

RO-CAB80 BLK-GLD Bath Cabinet In Wood 80x40x180cm Black Lacquered Finish Borders And Legs In Gold