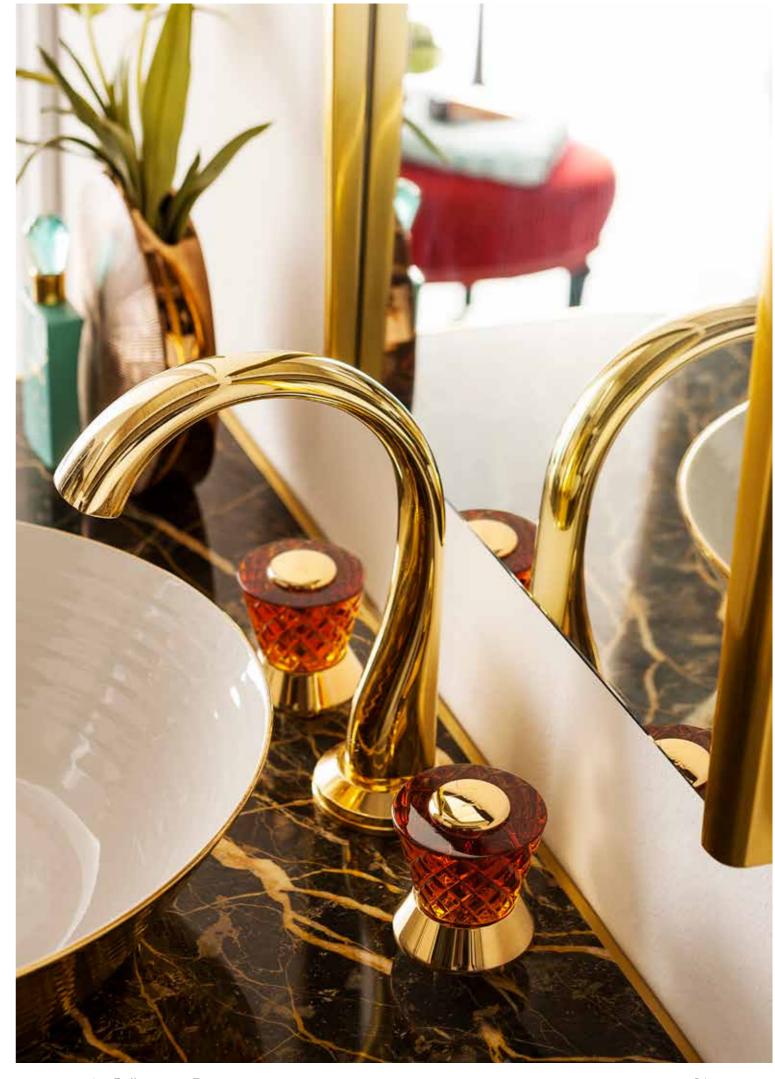

#### ROSMILLA

Oion dia

RO-MIR 53-GLD Mirror 53x80cm Gold Laquered Frame

100130 GLD ROYAL Three Holes Wash Basin Mixer With Pop-up Waste Gold Crystal handles Amber color

RO-CAB80 BLK-GLD Bath Cabinet In Wood 80x40x180cm Black Lacquered Finish Borders And Legs In Gold

# CONSOLLE PAOLINA IMPERO

Oion gio

140130 GLD FIOCCO Three Holes Wash Basin Mixer With Pop-up Waste Gold Crystal Transparent Handles

317019 GLD FIOCCO Crystal Dispenser Diamond Cut Gold

PA-1201 WHI-IM Consolle In Vitreous-China White Color Legs Impero

### CONSOLLE PAOLINA REGENCY

Orgio

PA-1201 WHI-RE Consolle In Vitreous-China White Legs Regency

20130 G CLOÈ Three Holes Wash Basin Mixer With Pop-up Waste Gold

M12 G Shining Black/Gold Handles