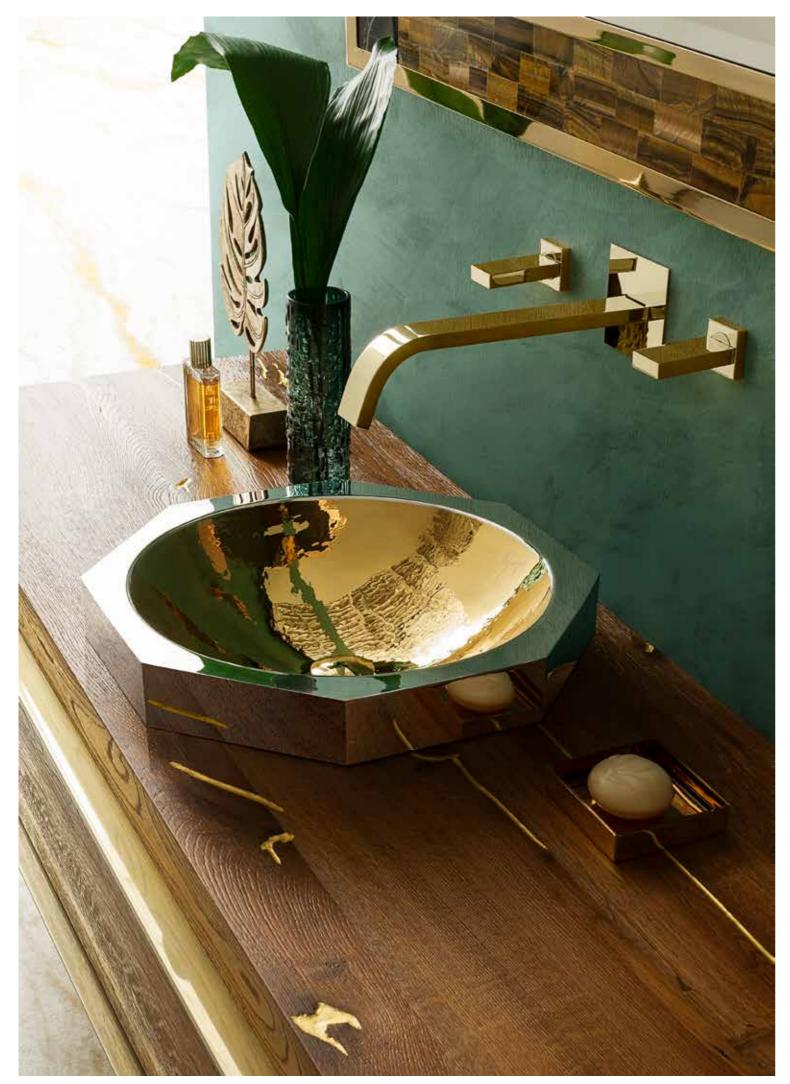

#### NEREA BATHTUB

O ion dia

Portable Tray With Stand To Match MR 11 OTG Mirror Tiger Eye And Onyx