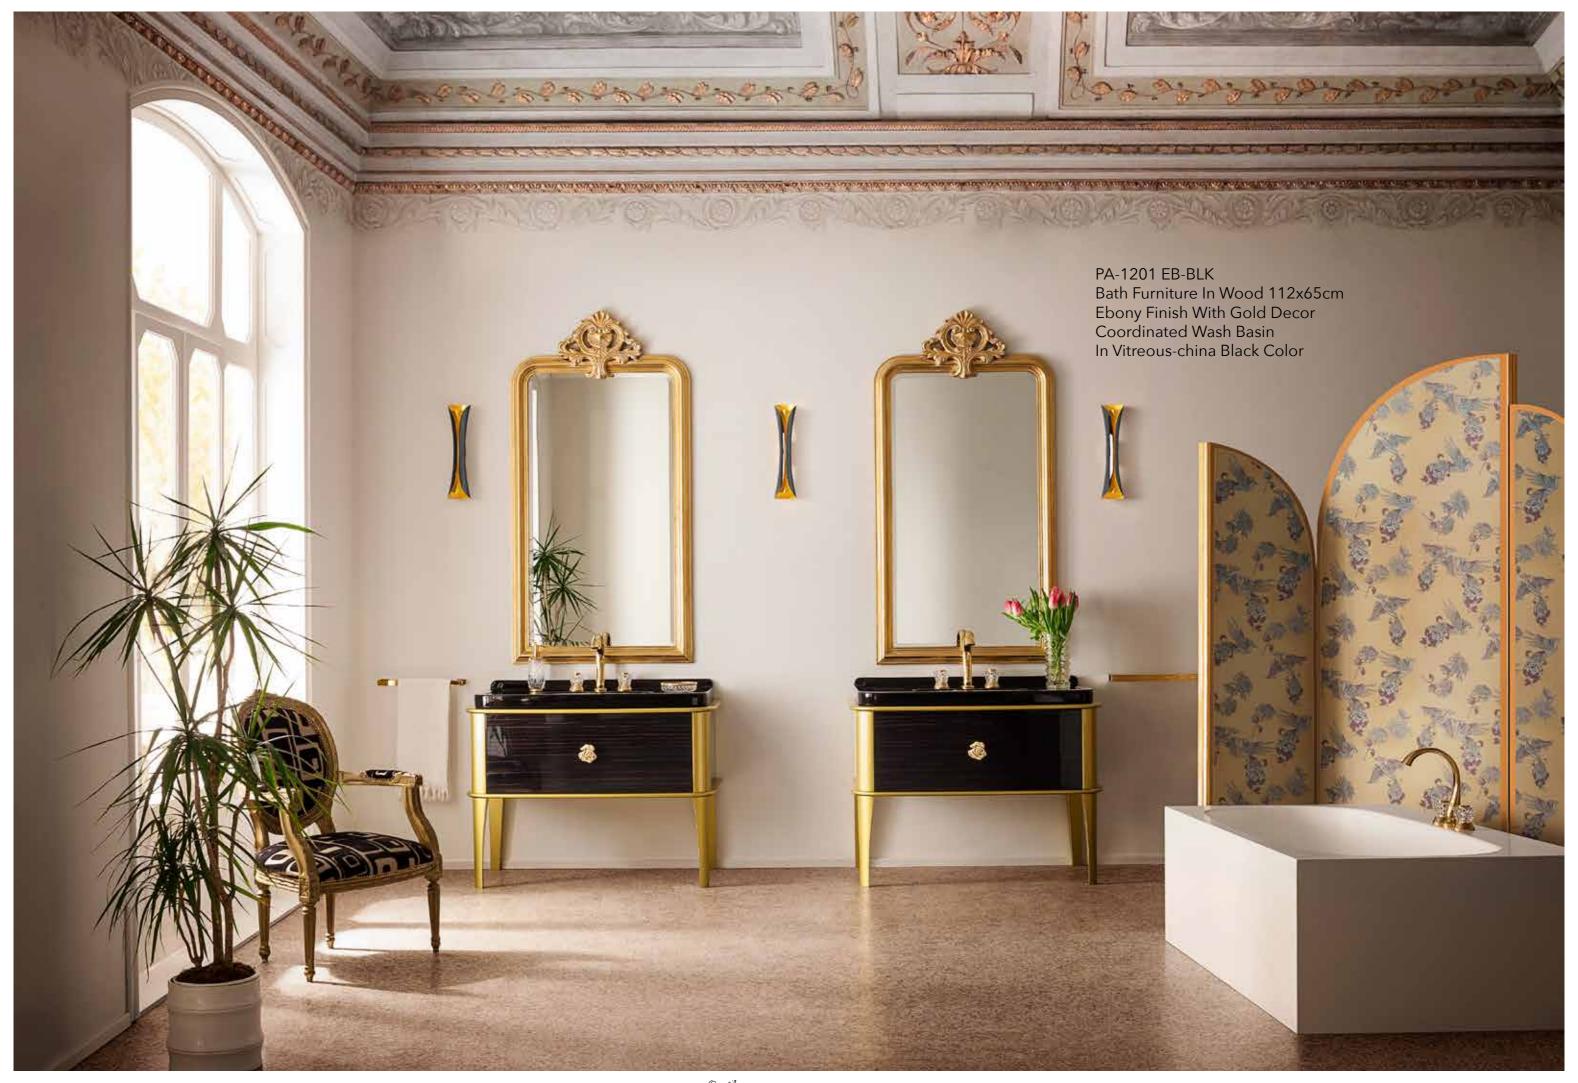

# CONSOLLE PAOLINA IMPERO

Oion gio

140130 GLD FIOCCO Three Holes Wash Basin Mixer With Pop-up Waste Gold Crystal Transparent Handles

317019 GLD FIOCCO Crystal Dispenser Diamond Cut Gold

PA-1201 WHI-IM Consolle In Vitreous-China White Color Legs Impero