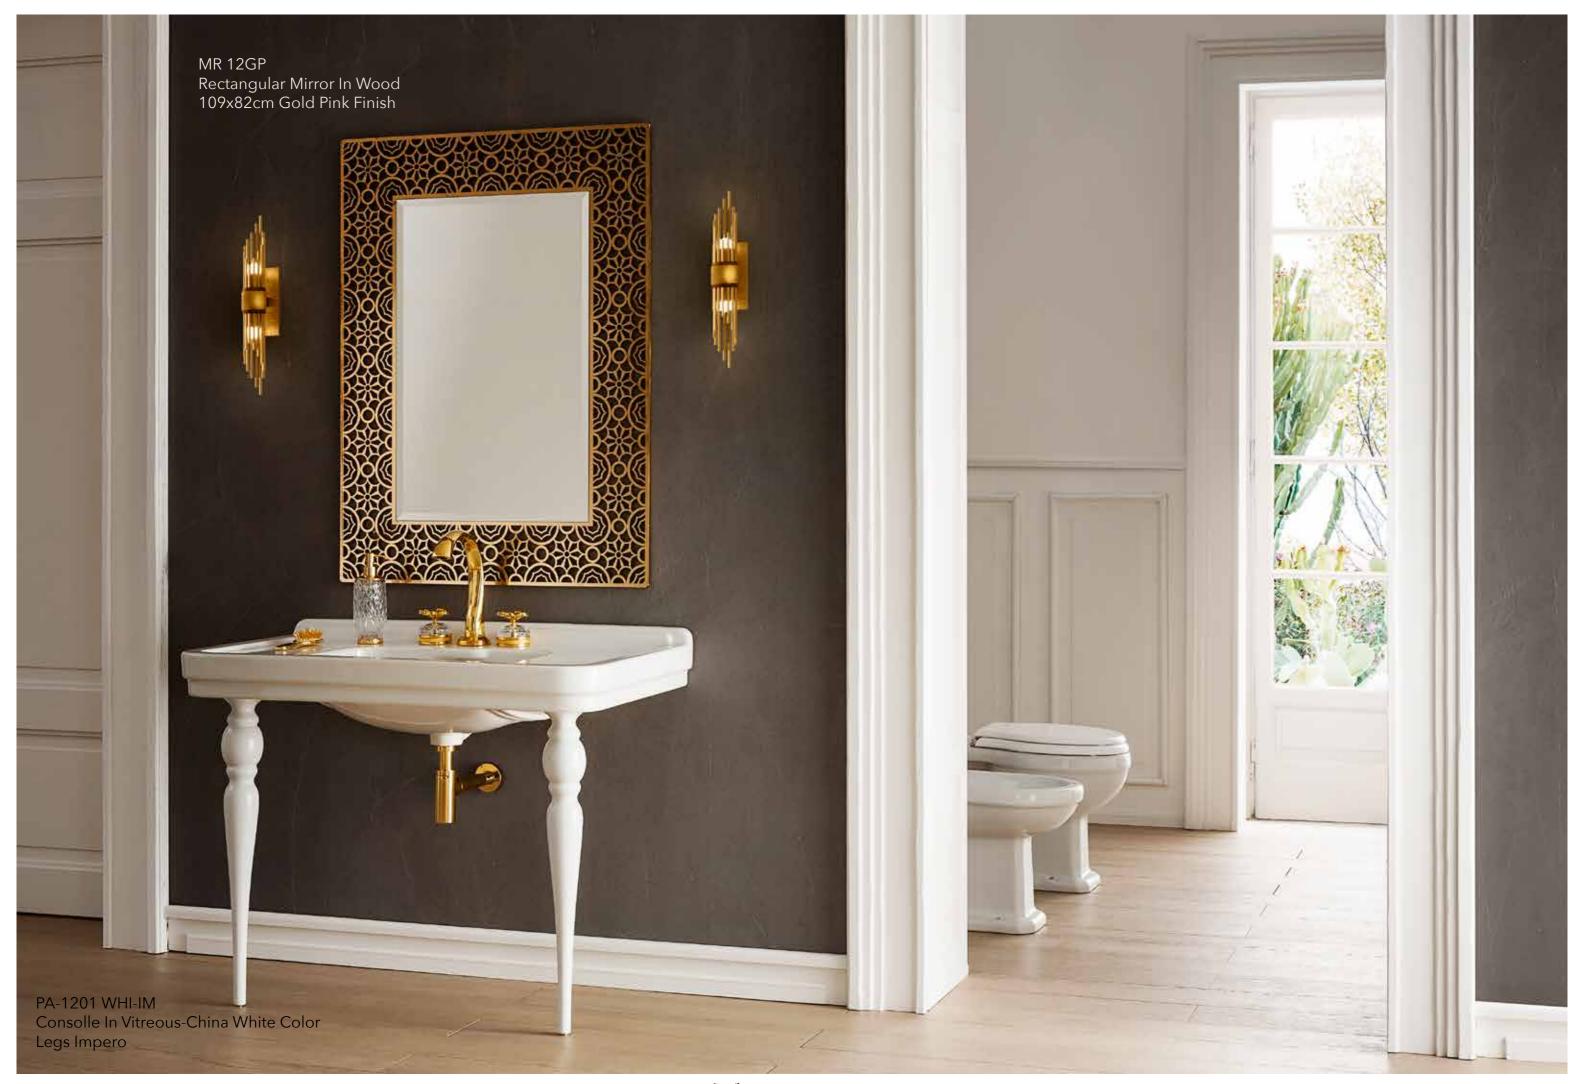

# CONSOLLE PAOLINA IMPERO

Oion gio

140130 GLD FIOCCO Three Holes Wash Basin Mixer With Pop-up Waste Gold Crystal Transparent Handles

317019 GLD FIOCCO Crystal Dispenser Diamond Cut Gold

PA-1201 WHI-IM Consolle In Vitreous-China White Color Legs Impero