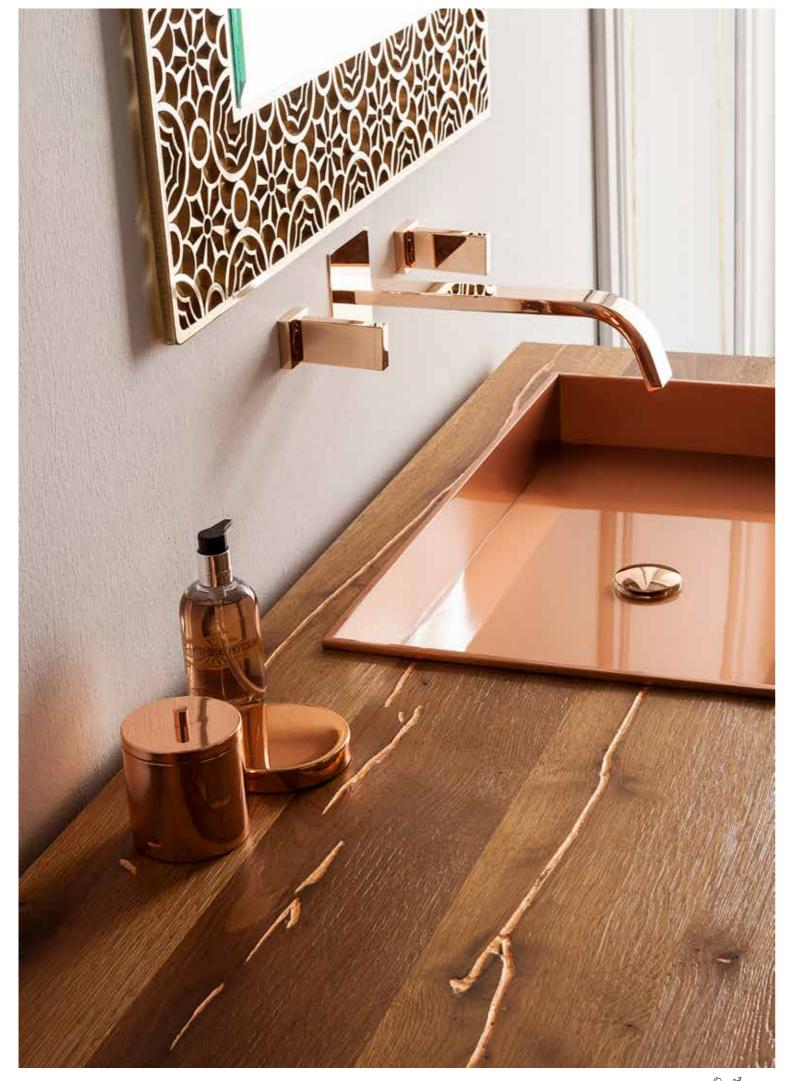

K Mirror Prism Shape In Wood Black Glitter 120x220cm





# CONSOLLE PAOLINA IMPERO

Oion gio





140130 GLD FIOCCO Three Holes Wash Basin Mixer With Pop-up Waste Gold Crystal Transparent Handles

317019 GLD FIOCCO Crystal Dispenser Diamond Cut Gold



PA-1201 WHI-IM Consolle In Vitreous-China White Color Legs Impero





### CONSOLLE PAOLINA REGENCY

Orgio

PA-1201 WHI-RE Consolle In Vitreous-China White Legs Regency

20130 G CLOÈ Three Holes Wash Basin Mixer With Pop-up Waste Gold

M12 G Shining Black/Gold Handles





# IMPERIAL

Ojion gio



10130 GLD CHANTELLE Three Holes Wash Basin Mixer With Pop-up Waste Gold Finish

M04 G Glass Mat Green/White Gold Handles







1101 FB Overcounter Vanity Basins Pocelain OLD AMERICA White Color Decor Flower Band



# MOMA WALL HUNG

Ojion dia







67

90140 P.GLD J.J. Three Holes Wash Basin Mixer Wall Mount Pink Gold



# MOMA CLASSIC

Ojion gio







4121 BSGH Overcounter Vanity Basin Silver Light BOLT Silver Gold 24K Hammered

90140 GLD J.J. Three Holes Wash Basin Mixer Wall Mount Gold



## MOMA CONSOLLE

Oion dia











90130 GLD J.J. Three Holes Wash Basin Mixer With Pop-up Waste Gold



### WOOD VITRINE

Orgio





90130 GLD J.J. Three Holes Wash Basin Mixer With Pop-up Waste Gold



## WOOD BOX

Ojion gio



Bath Furniture 180x55cm Crossed Oak Wood Two Push-pull Drawers Coordinated Black Marquina Marble Wash Basin With Two Sliding Wood Tablets





# WOOD BOX

Orgio

1117 BLK Overcounter Vanity Basin Porcelain SLIM CYLINDER LINED Black Matt

90130 GLD J.J. Three Holes Wash Basin Mixer With Pop-up Waste Gold





####