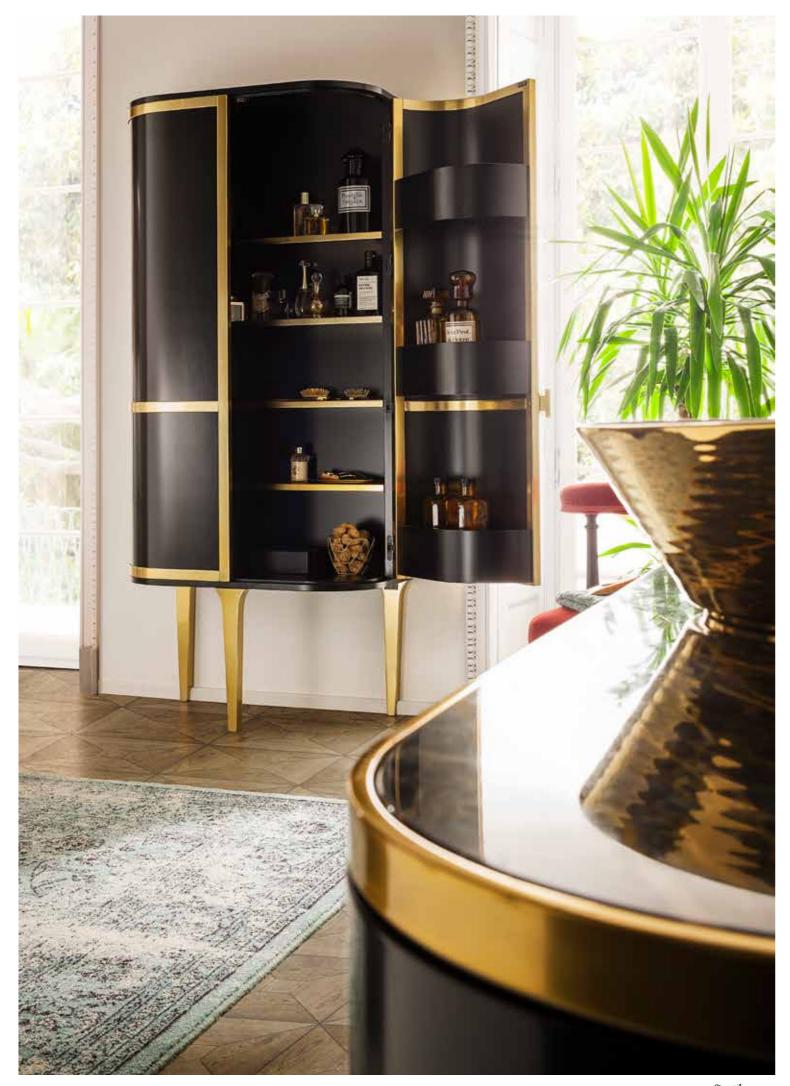

1118 GLD Overcounter Vanity Basin Porcelain SLIM STREAKED LINED Gold 24K

33

ROSMILLA Side coffrets

RO-PA 244 BLK-GLD Paravent In Wood Covered In Real Leather