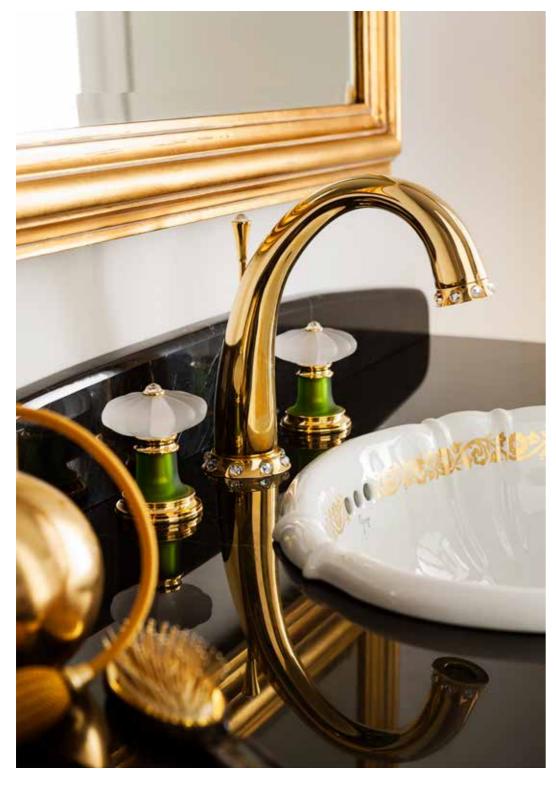

# ROSRICE EBONY

Ojion (in

4123 CSGGH-D Overcounter Vanity Basin Silver Light CILINDER SMALL Gold Gold 24K Hammered Engraved Rain

80130 GLD LEI GOLD Three Holes Wash Basin Mixer With Pop-up Waste Gold Finish

# MOMA CLASSIC

Ojion gio

4121 BSGH Overcounter Vanity Basin Silver Light BOLT Silver Gold 24K Hammered

90140 GLD J.J. Three Holes Wash Basin Mixer Wall Mount Gold