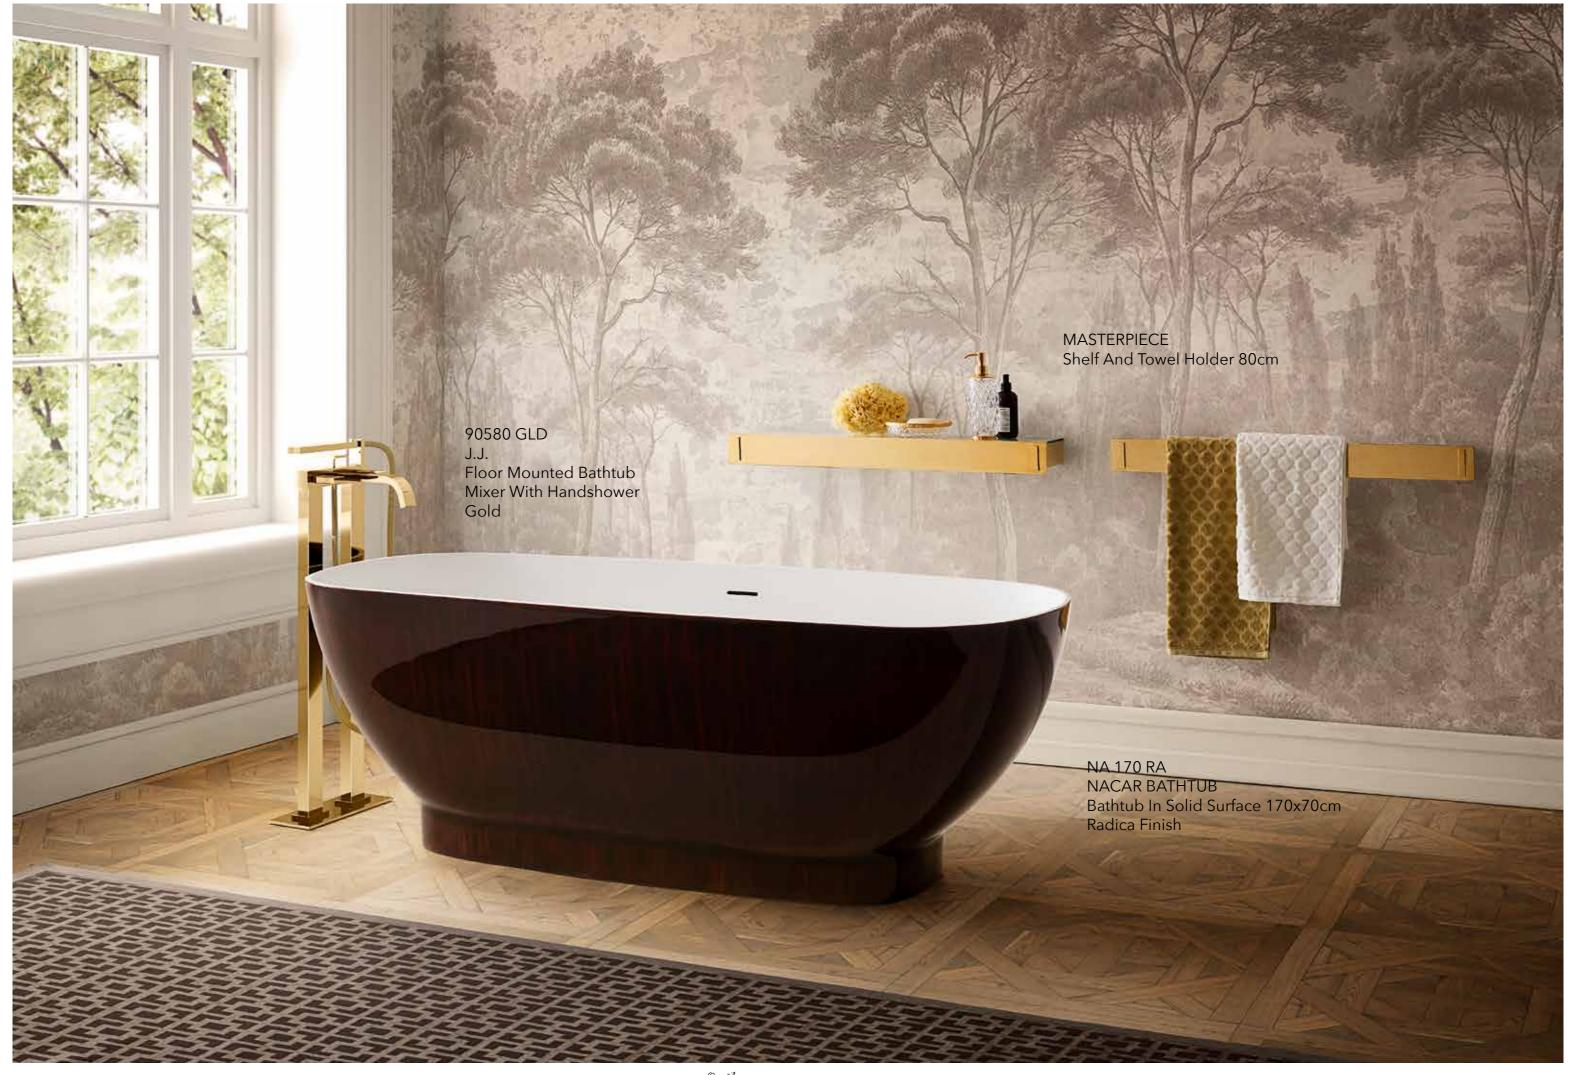

#### NEREA BATHTUB

O ion dia

Portable Tray With Stand To Match MR 11 OTG Mirror Tiger Eye And Onyx

## NACAR BATHTUB

Oion gio

6001 RA Overcounter Vanity Basin In Solid Surface CIRCLE Radica Finish

Decorations, finish of lacquered wood, color of leather and color of precious stones are indicative and not to be considered as references.