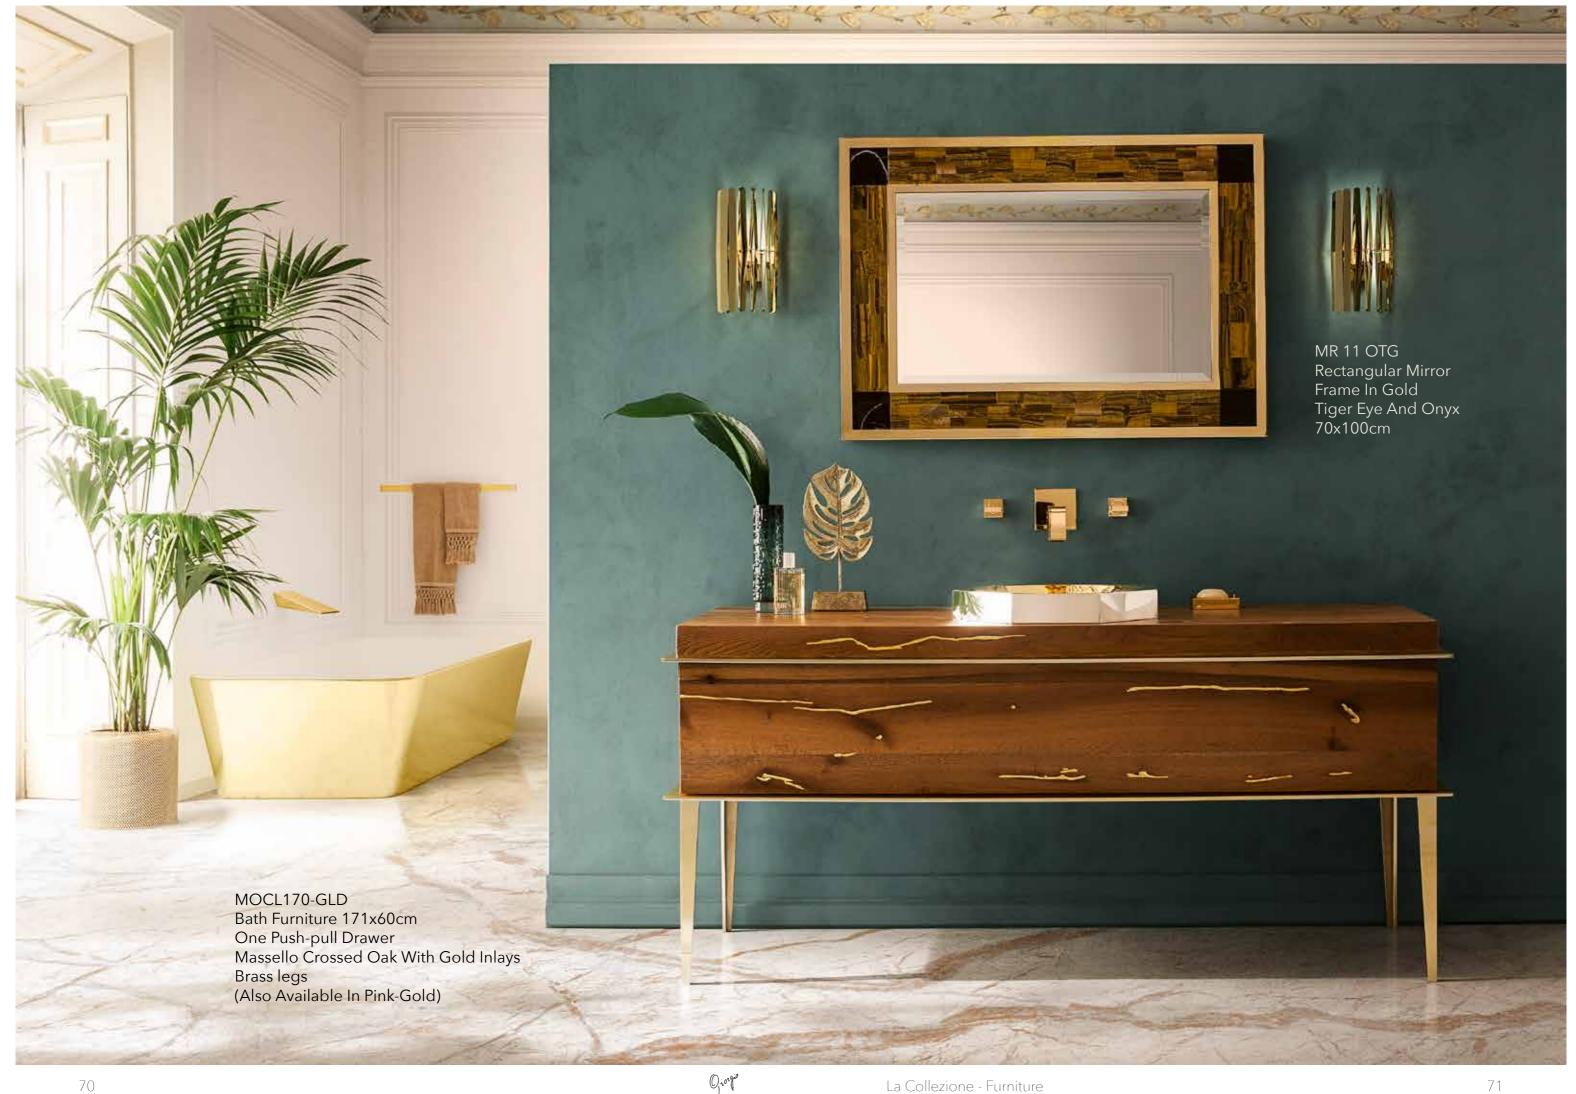

#### NEREA BATHTUB

O ion dia

Portable Tray With Stand To Match MR 11 OTG Mirror Tiger Eye And Onyx