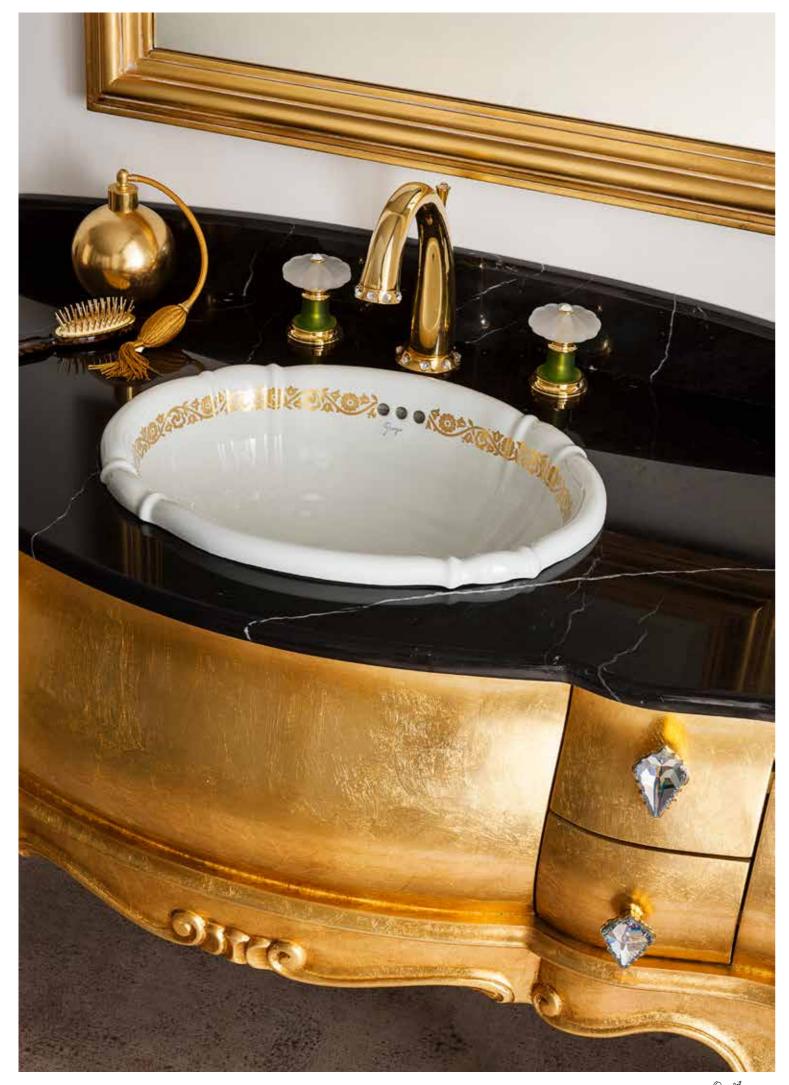

# CONSOLLE PAOLINA IMPERO

Oion gio

140130 GLD FIOCCO Three Holes Wash Basin Mixer With Pop-up Waste Gold Crystal Transparent Handles

317019 GLD FIOCCO Crystal Dispenser Diamond Cut Gold

PA-1201 WHI-IM Consolle In Vitreous-China White Color Legs Impero