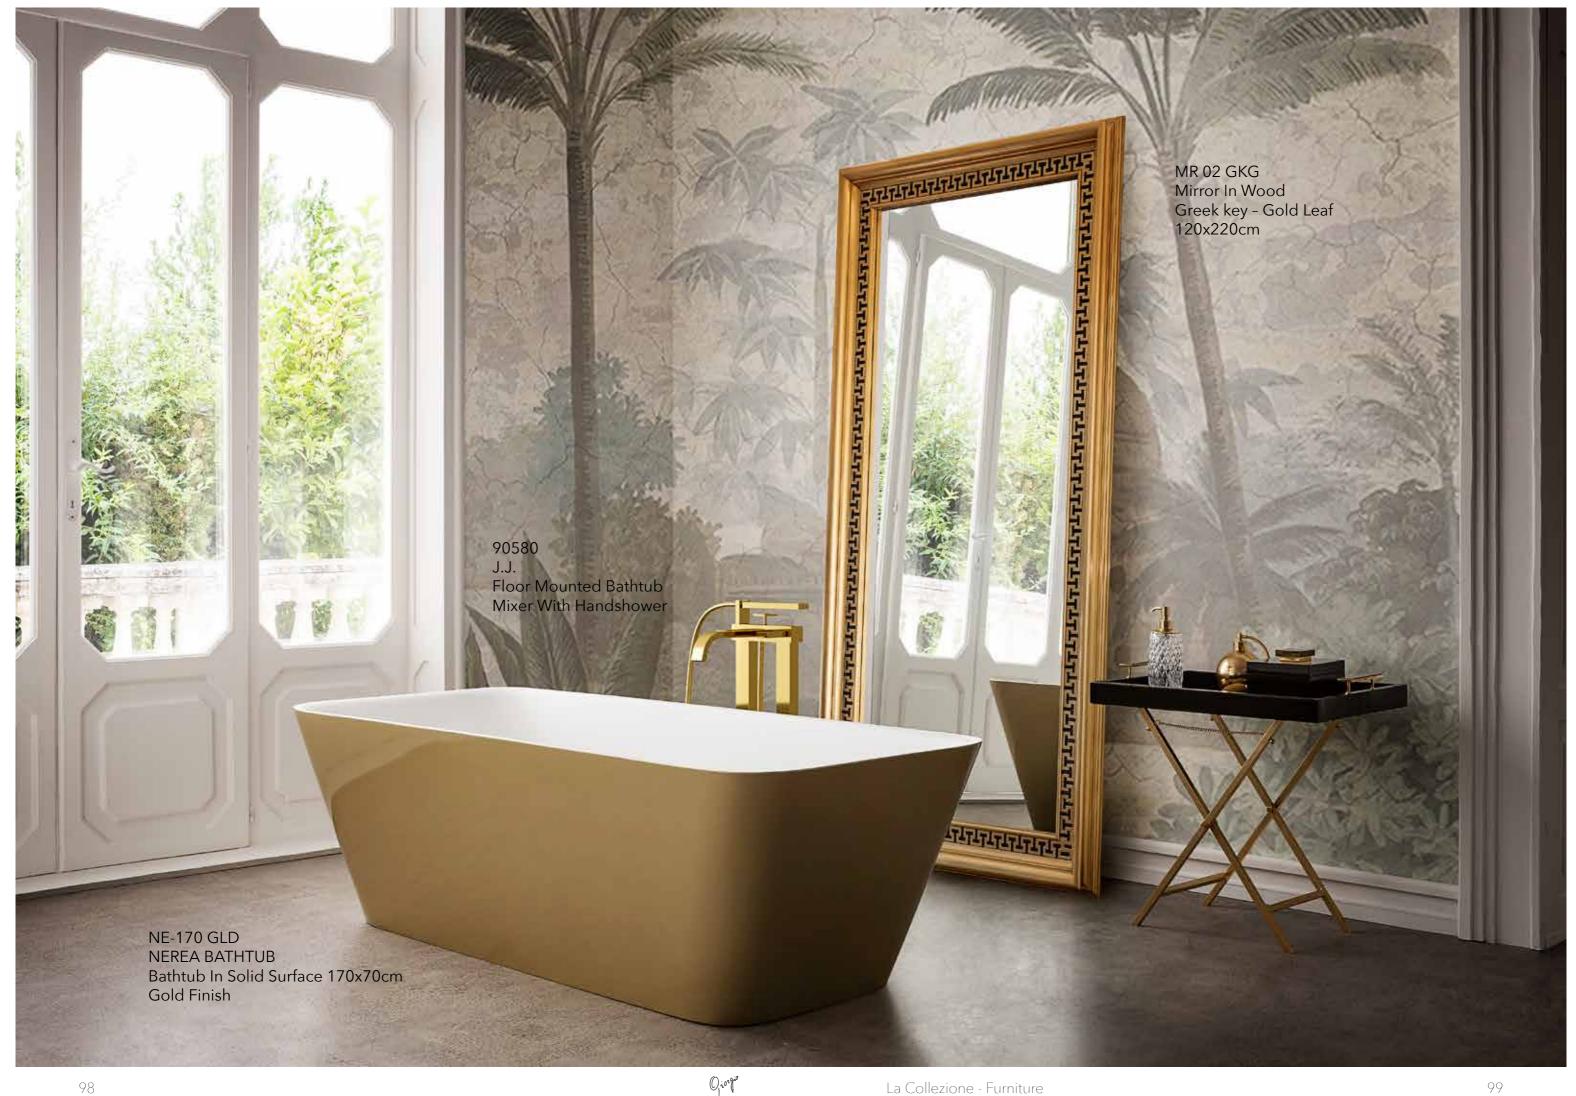

#### NEREA BATHTUB

O ion dia

Portable Tray With Stand To Match MR 11 OTG Mirror Tiger Eye And Onyx