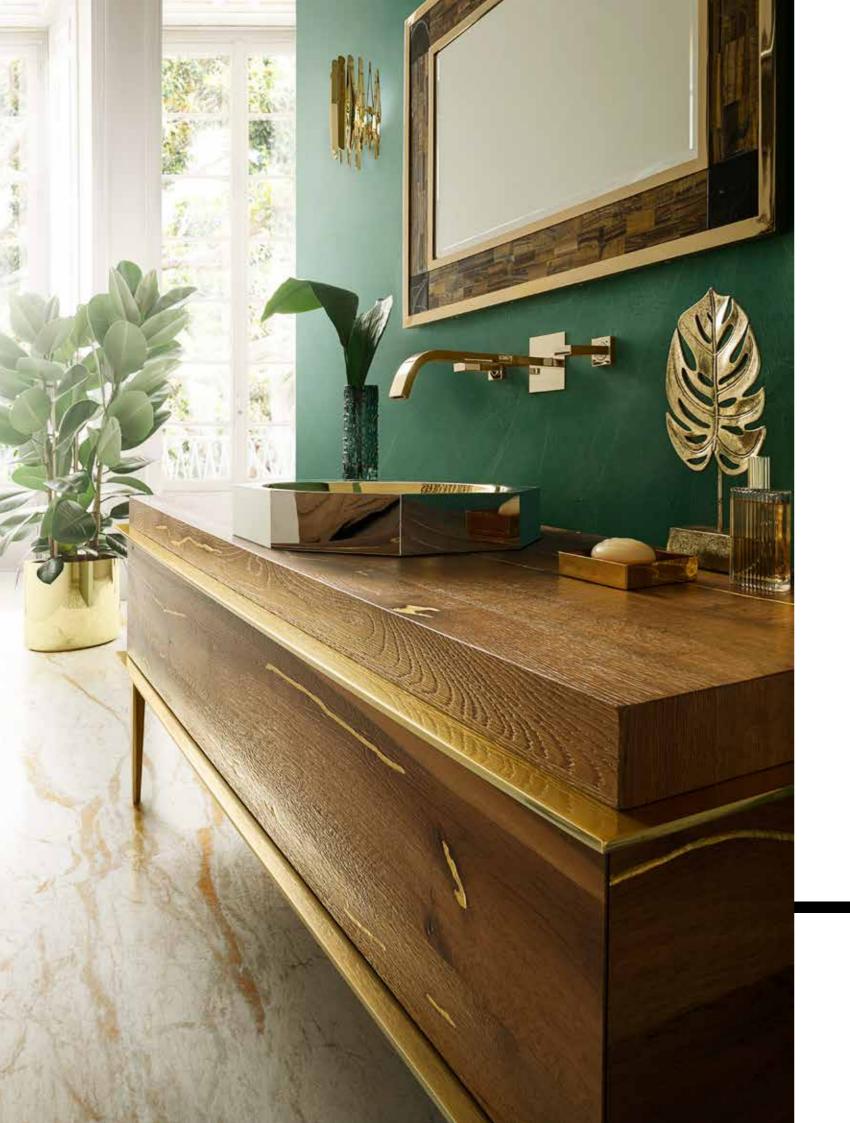

IMPERO

Oion gio





140130 GLD FIOCCO Three Holes Wash Basin Mixer With Pop-up Waste Gold Crystal Transparent Handles

317019 GLD FIOCCO Crystal Dispenser Diamond Cut Gold



PA-1201 WHI-IM Consolle In Vitreous-China White Color Legs Impero





### CONSOLLE PAOLINA REGENCY

Orgio

PA-1201 WHI-RE Consolle In Vitreous-China White Legs Regency

20130 G CLOÈ Three Holes Wash Basin Mixer With Pop-up Waste Gold

M12 G Shining Black/Gold Handles





# IMPERIAL

Ojion gio



10130 GLD CHANTELLE Three Holes Wash Basin Mixer With Pop-up Waste Gold Finish

M04 G Glass Mat Green/White Gold Handles







1101 FB Overcounter Vanity Basins Pocelain OLD AMERICA White Color Decor Flower Band



# MOMA WALL HUNG

Ojion dia







67

90140 P.GLD J.J. Three Holes Wash Basin Mixer Wall Mount Pink Gold



# MOMA CLASSIC

Ojion gio







4121 BSGH Overcounter Vanity Basin Silver Light BOLT Silver Gold 24K Hammered

90140 GLD J.J. Three Holes Wash Basin Mixer Wall Mount Gold



## MOMA CONSOLLE

Oion dia











90130 GLD J.J. Three Holes Wash Basin Mixer With Pop-up Waste Gold



### WOOD VITRINE

Orgio





90130 GLD J.J. Three Holes Wash Basin Mixer With Pop-up Waste Gold



## WOOD BOX

Ojion gio



Bath Furniture 180x55cm Crossed Oak Wood Two Push-pull Drawers Coordinated Black Marquina Marble Wash Basin With Two Sliding Wood Tablets





# WOOD BOX

Orgio

1117 BLK Overcounter Vanity Basin Porcelain SLIM CYLINDER LINED Black Matt

90130 GLD J.J. Three Holes Wash Basin Mixer With Pop-up Waste Gold





#### NEREA BATHTUB

O ion dia





Portable Tray With Stand To Match MR 11 OTG M