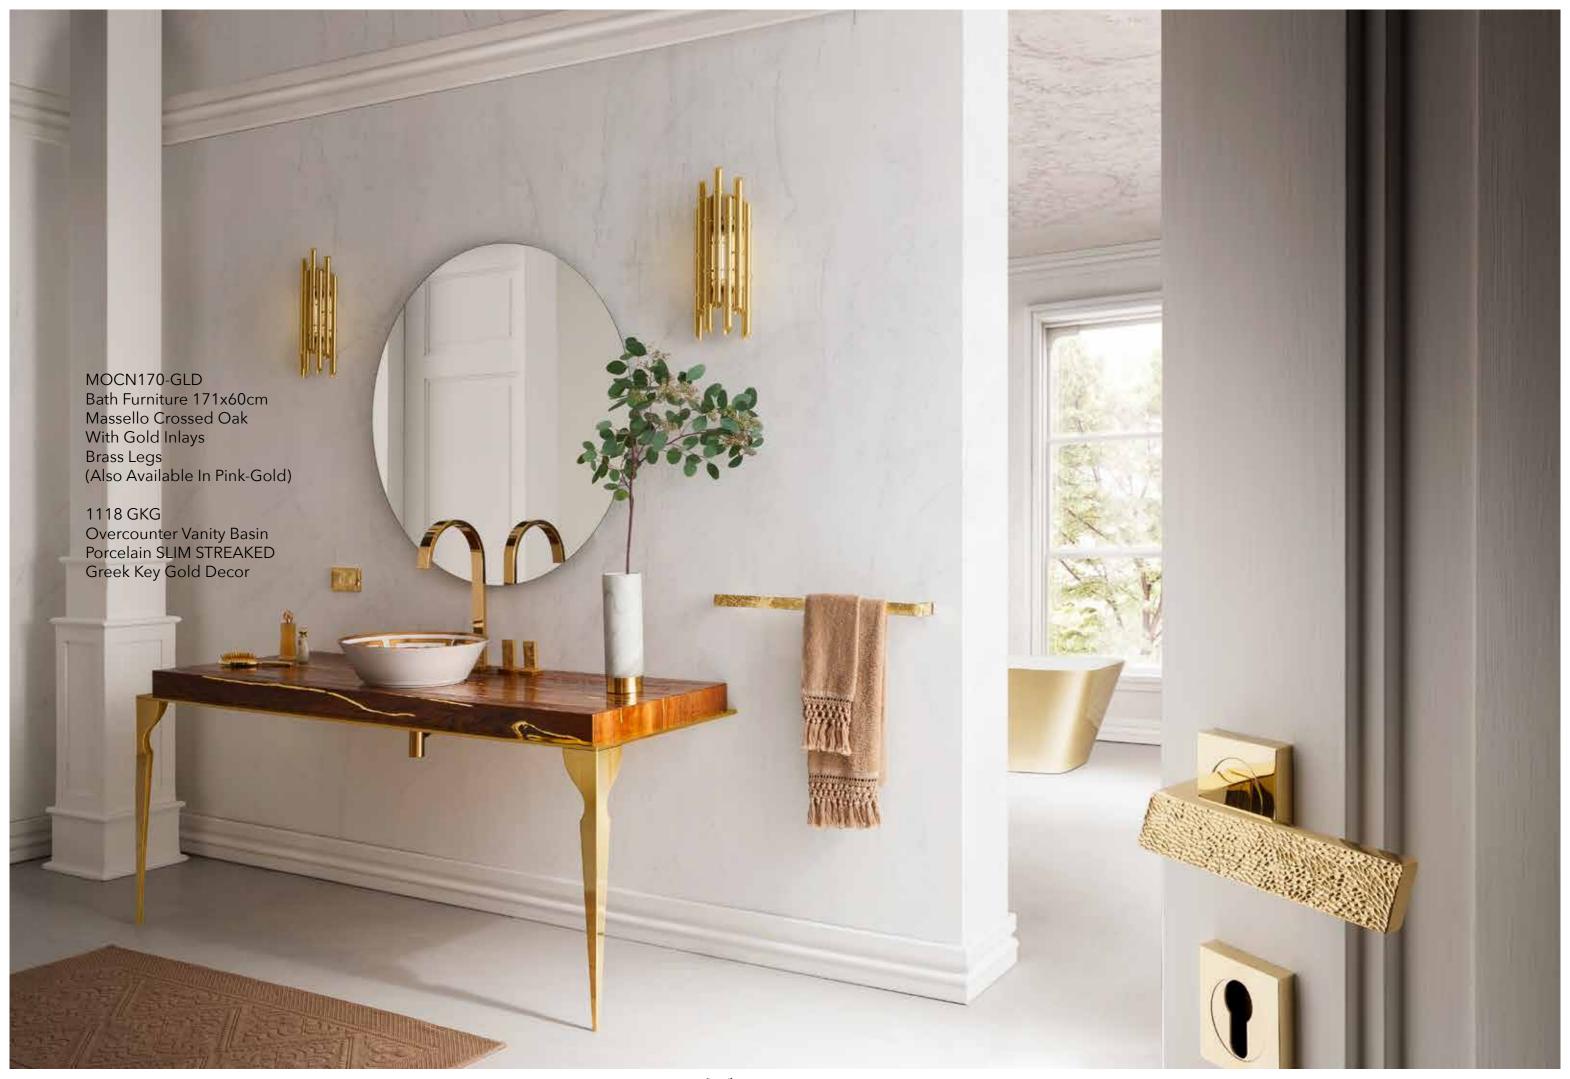

1118 GLD Overcounter Vanity Basin Porcelain SLIM STREAKED LINED Gold 24K

33

ROSMILLA Side coffrets

RO-PA 244 BLK-GLD Paravent In Wood Covered In Real Leather