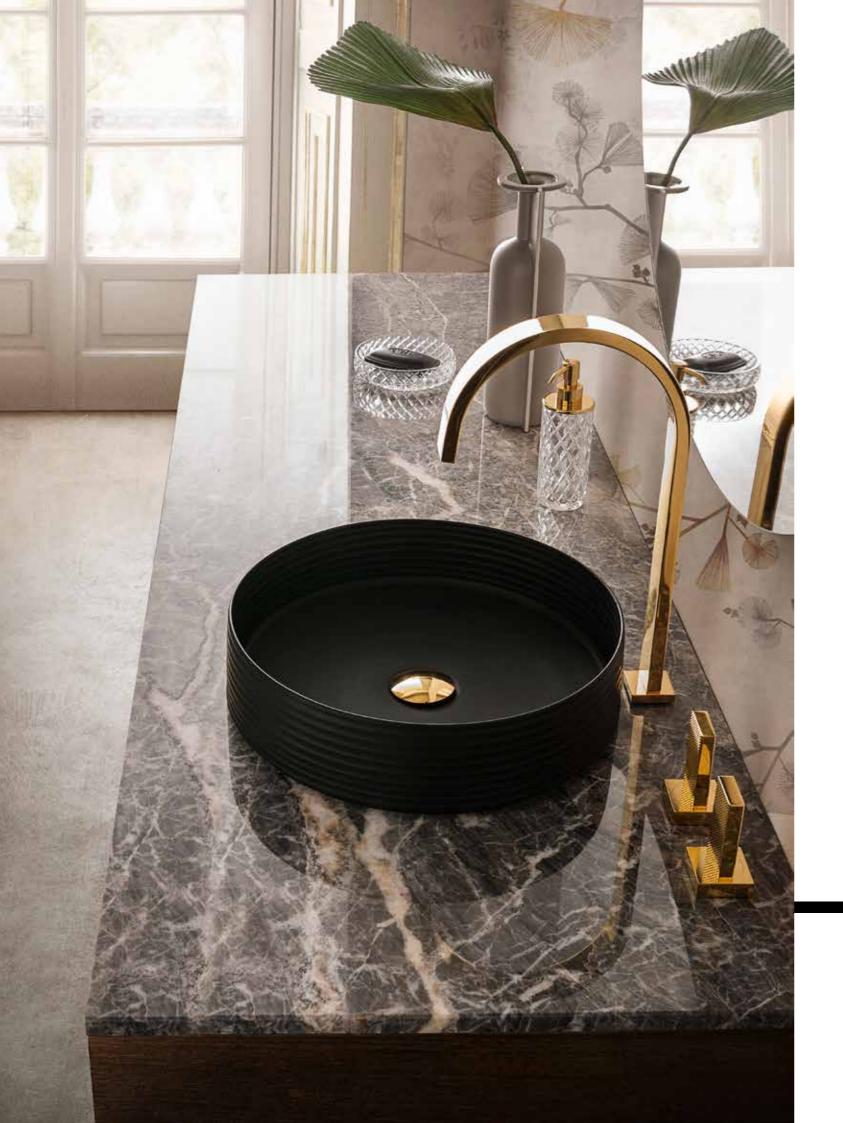

1118 GLD Overcounter Vanity Basin Porcelain SLIM STREAKED LINED Gold 24K

33

ROSMILLA Side coffrets

RO-PA 244 BLK-GLD Paravent In Wood Covered In Real Leather