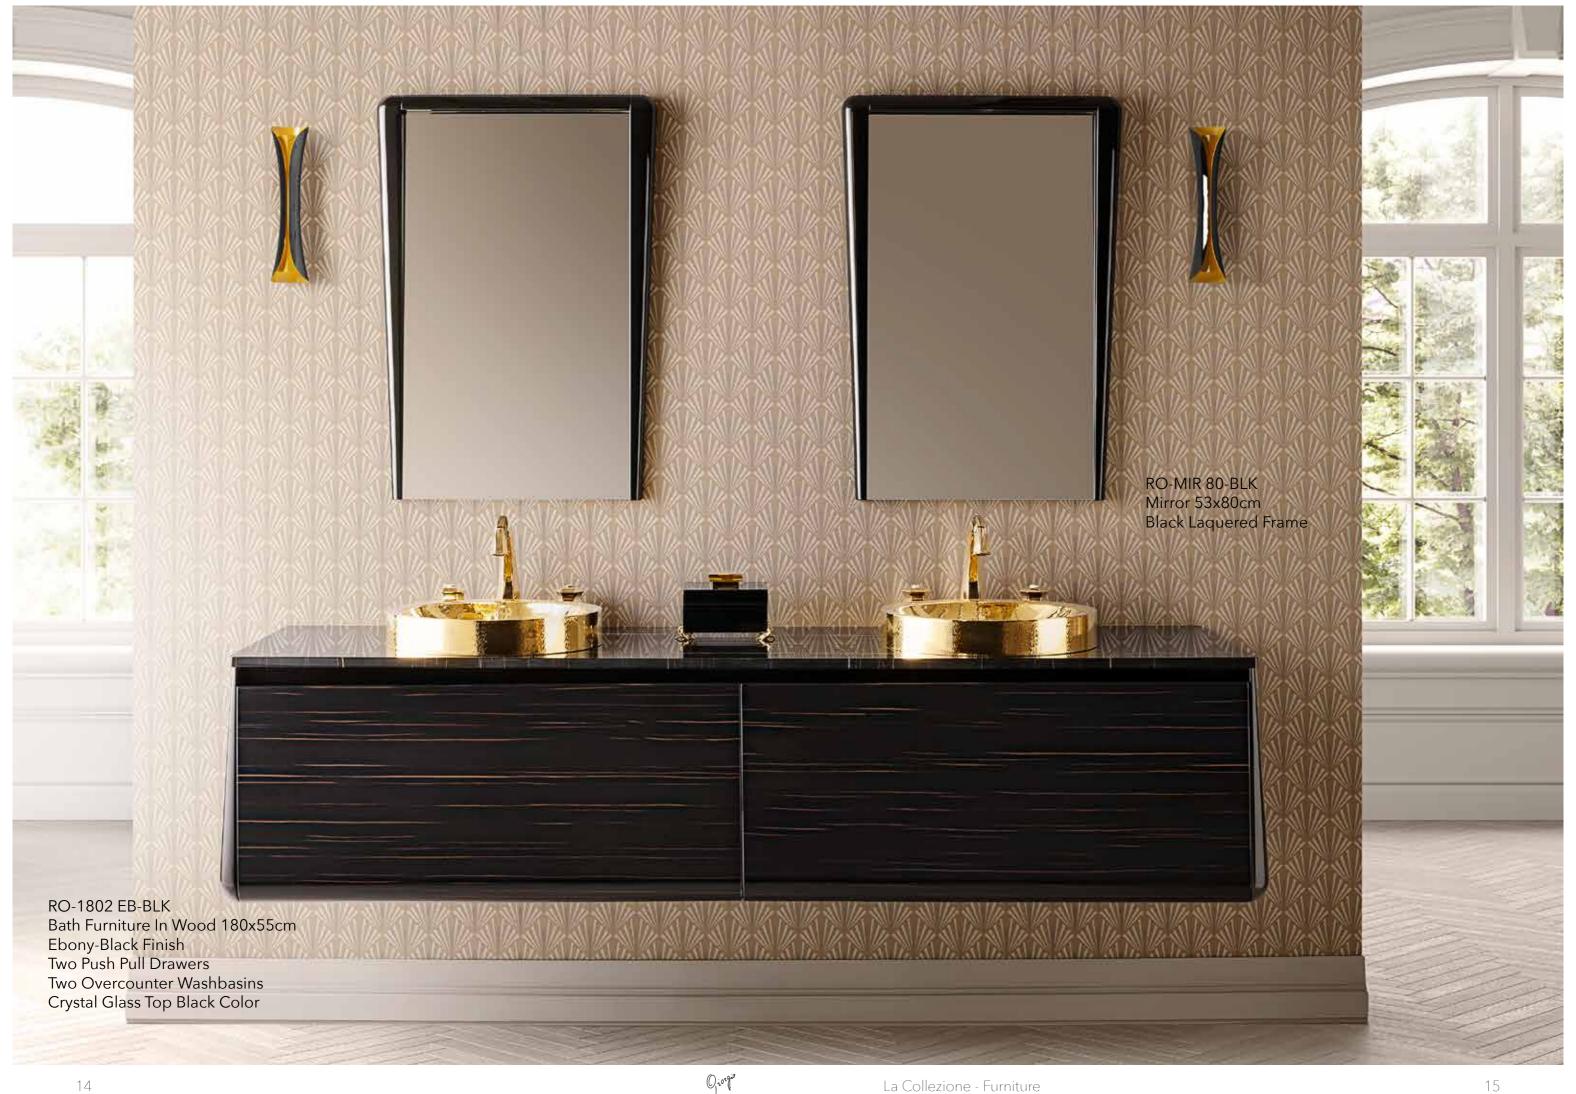

#### ROSMILLA

Oion dia

RO-MIR 53-GLD Mirror 53x80cm Gold Laquered Frame

100130 GLD ROYAL Three Holes Wash Basin Mixer With Pop-up Waste Gold Crystal handles Amber color

RO-CAB80 BLK-GLD Bath Cabinet In Wood 80x40x180cm Black Lacquered Finish Borders And Legs In Gold

## WOOD BOX

Ojion gio

Bath Furniture 180x55cm Crossed Oak Wood Two Push-pull Drawers Coordinated Black Marquina Marble Wash Basin With Two Sliding Wood Tablets