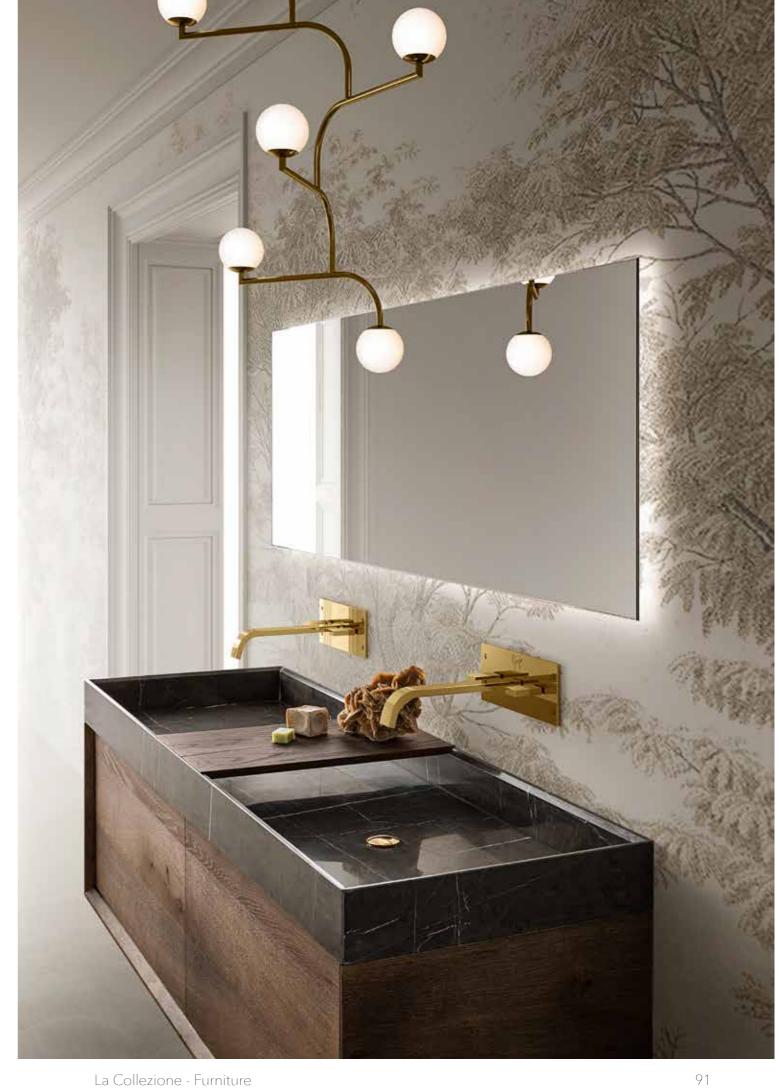

## WOOD BOX

Ojion gio

Bath Furniture 180x55cm Crossed Oak Wood Two Push-pull Drawers Coordinated Black Marquina Marble Wash Basin With Two Sliding Wood Tablets

# WOOD BOX

Orgio

1117 BLK Overcounter Vanity Basin Porcelain SLIM CYLINDER LINED Black Matt

90130 GLD J.J. Three Holes Wash Basin Mixer With Pop-up Waste Gold