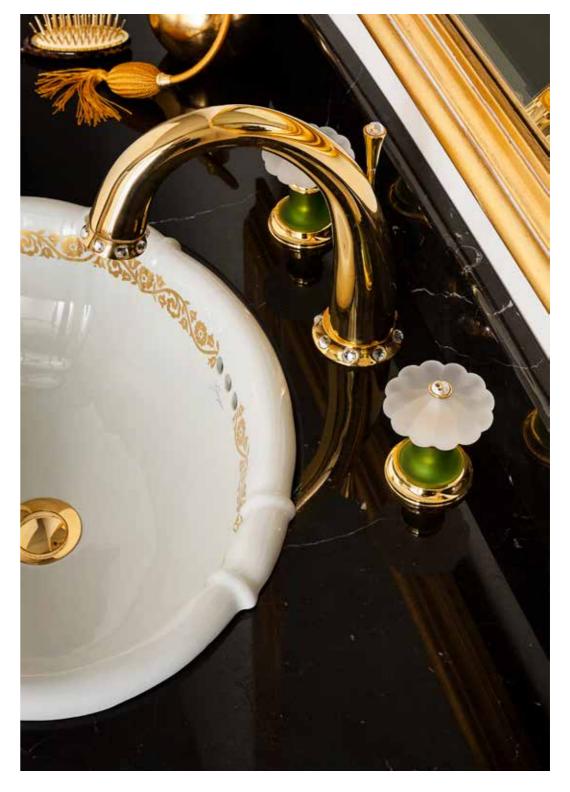

# CONSOLLE PAOLINA IMPERO

Oion gio

140130 GLD FIOCCO Three Holes Wash Basin Mixer With Pop-up Waste Gold Crystal Transparent Handles

317019 GLD FIOCCO Crystal Dispenser Diamond Cut Gold

PA-1201 WHI-IM Consolle In Vitreous-China White Color Legs Impero