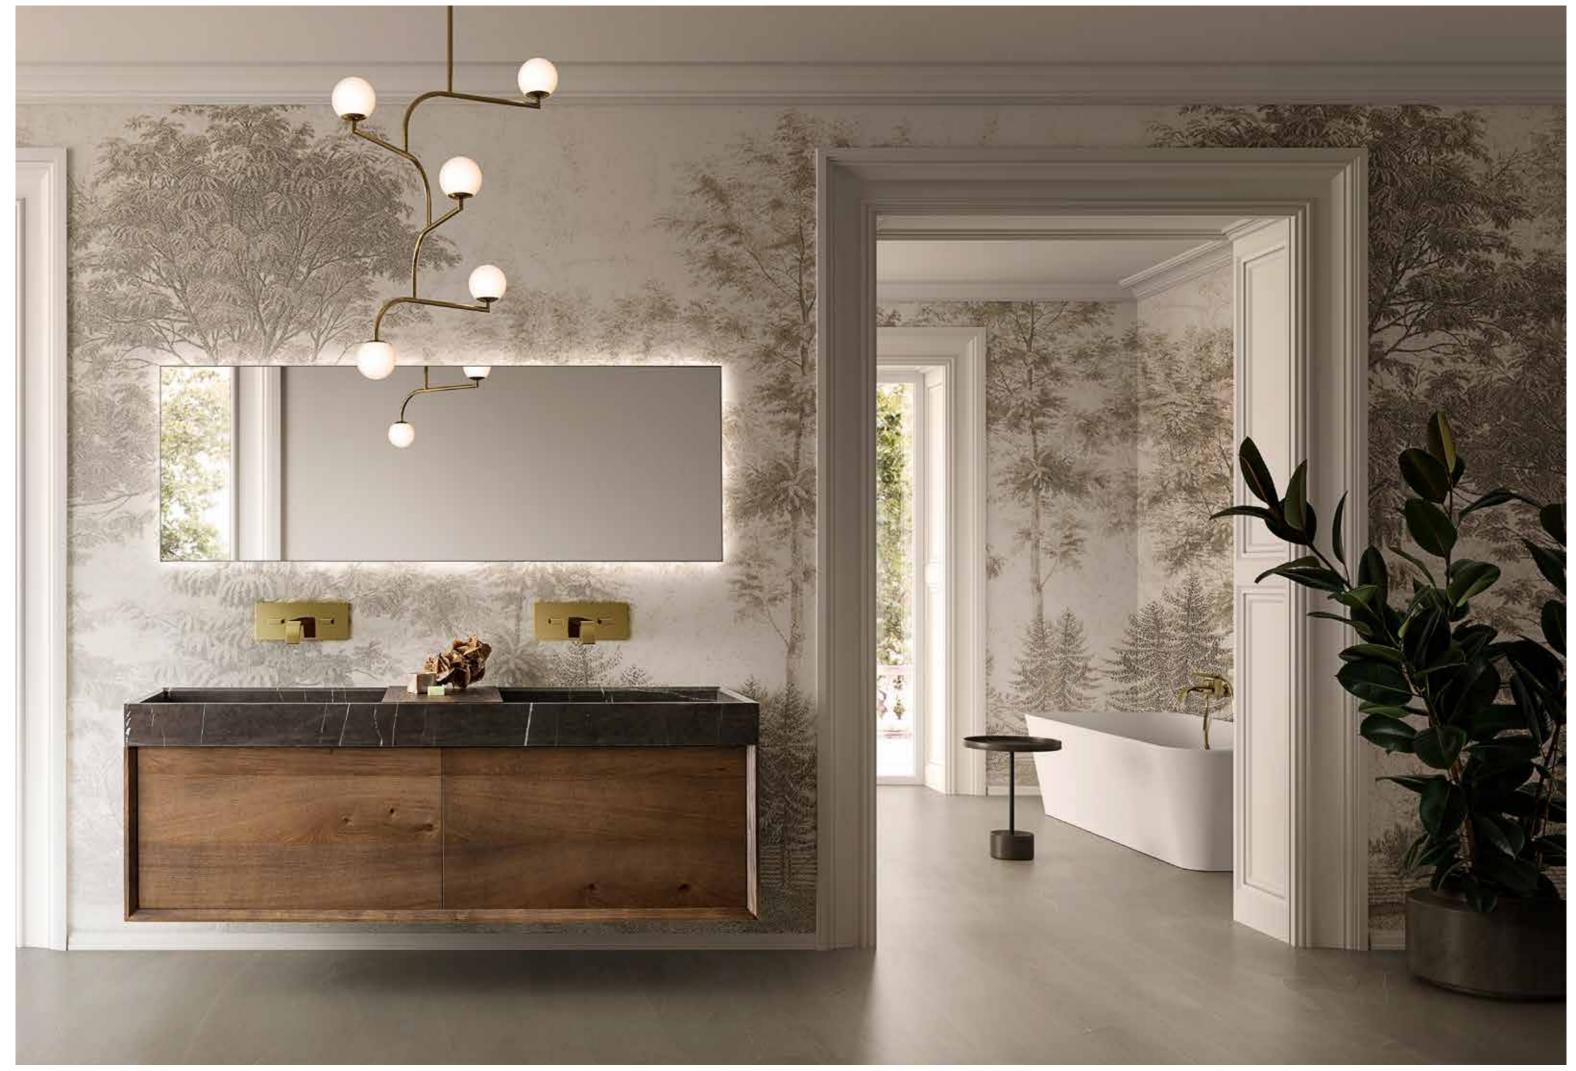

## WOOD BOX

Ojion gio

Bath Furniture 180x55cm Crossed Oak Wood Two Push-pull Drawers Coordinated Black Marquina Marble Wash Basin With Two Sliding Wood Tablets

# WOOD BOX

Orgio

1117 BLK Overcounter Vanity Basin Porcelain SLIM CYLINDER LINED Black Matt

90130 GLD J.J. Three Holes Wash Basin Mixer With Pop-up Waste Gold