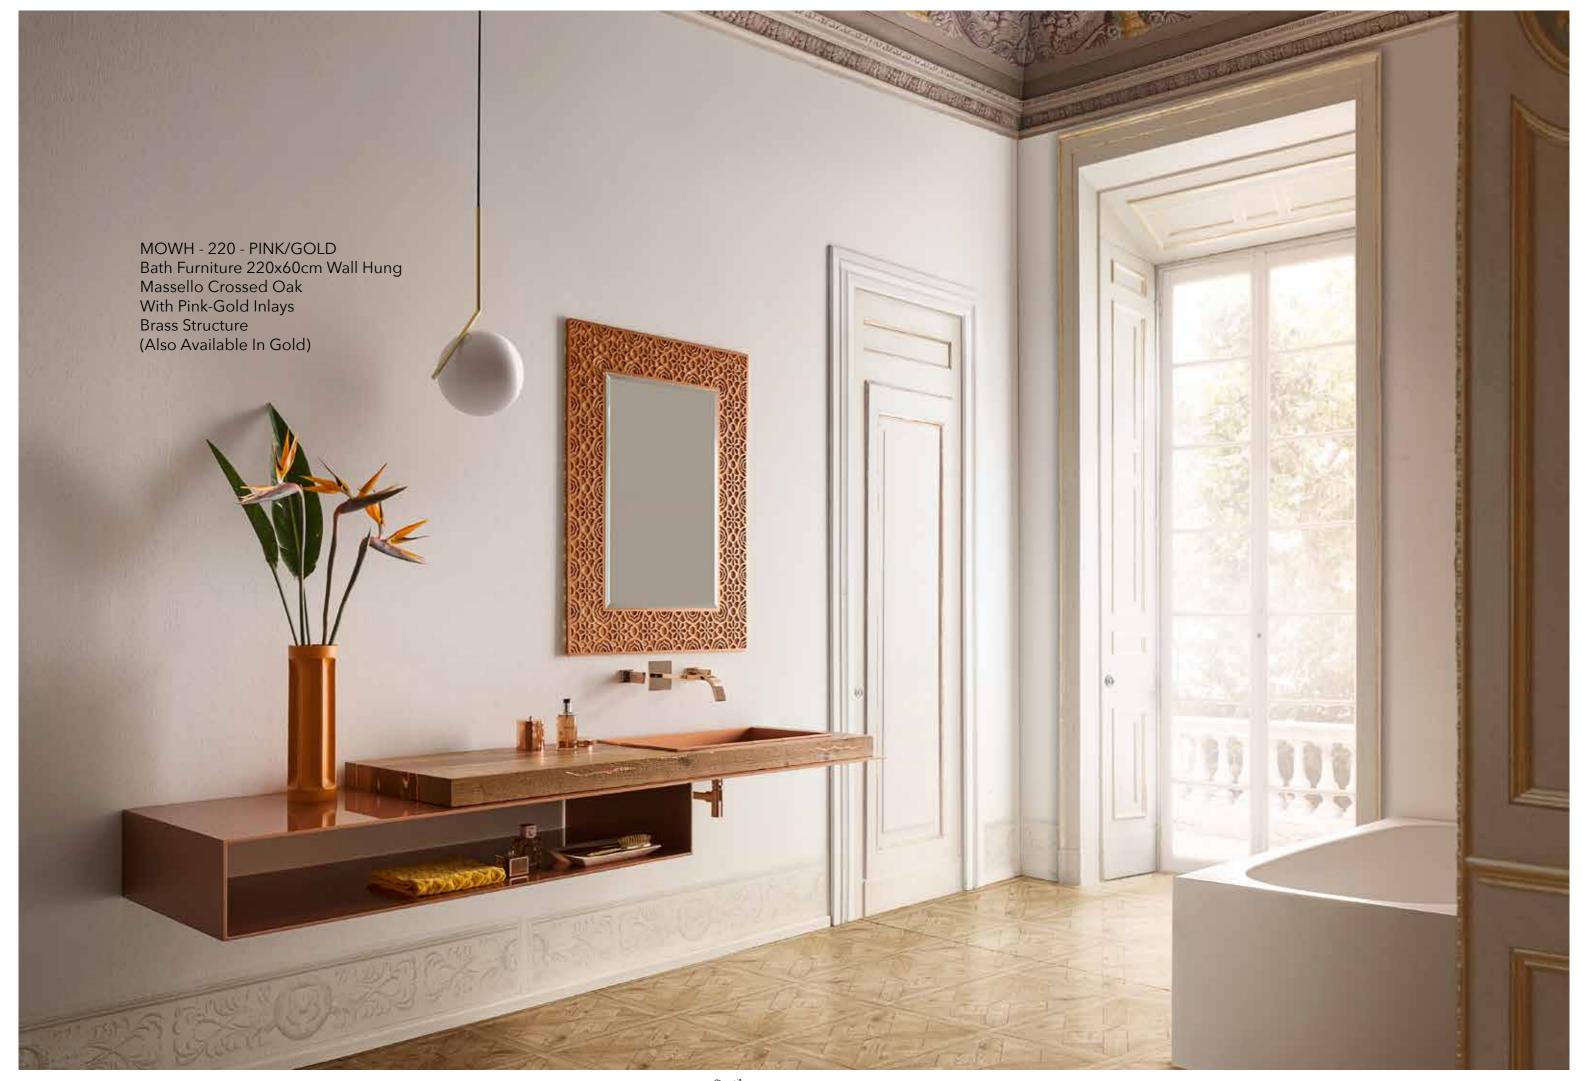

BLK Mirror Prism Shape In Wood Black Glitter 120x220cm





# CONSOLLE PAOLINA IMPERO

Oion gio





140130 GLD FIOCCO Three Holes Wash Basin Mixer With Pop-up Waste Gold Crystal Transparent Handles

317019 GLD FIOCCO Crystal Dispenser Diamond Cut Gold



PA-1201 WHI-IM Consolle In Vitreous-China White Color Legs Impero





### CONSOLLE PAOLINA REGENCY

Orgio

PA-1201 WHI-RE Consolle In Vitreous-China White Legs Regency

20130 G CLOÈ Three Holes Wash Basin Mixer With Pop-up Waste Gold

M12 G Shining Black/Gold Handles





# IMPERIAL

Ojion gio



10130 GLD CHANTELLE Three Holes Wash Basin Mixer With Pop-up Waste Gold Finish

M04 G Glass Mat Green/White Gold Handles







1101 FB Overcounter Vanity Basins Pocelain OLD AMERICA White Color Decor Flower Band



# MOMA WALL HUNG

Ojion dia







67

90140 P.GLD J.J. Three Holes Wash Basin Mixer Wall Mount Pink Gold



# MOMA CLASSIC

Ojion gio







4121 BSGH Overcounter Vanity Basin Silver Light BOLT Silver Gold 24K Hammered

90140 GLD J.J. Three Holes Wash Basin Mixer Wall Mount Gold



## MOMA CONSOLLE

Oion dia











90130 GLD J.J. Three Holes Wash Basin Mixer With Pop-up Waste Gold



### WOOD VITRINE

Orgio





90130 GLD J.J. Three Holes Wash Basin Mixer With Pop-up Waste Gold



## WOOD BOX

Ojion gio



Bath Furniture 180x55cm Crossed Oak Wood Two Push-pull Drawers Coordinated Black Marquina Marble Wash Basin With Two Sliding Wood Tablets





# WOOD BOX

Orgio

1117 BLK Overcounter Vanity Basin Porcelain SLIM CYLINDER LINED Black Matt

90130 GLD J.J. Three Holes Wash Basin Mixer With Pop-up Waste Gold





##