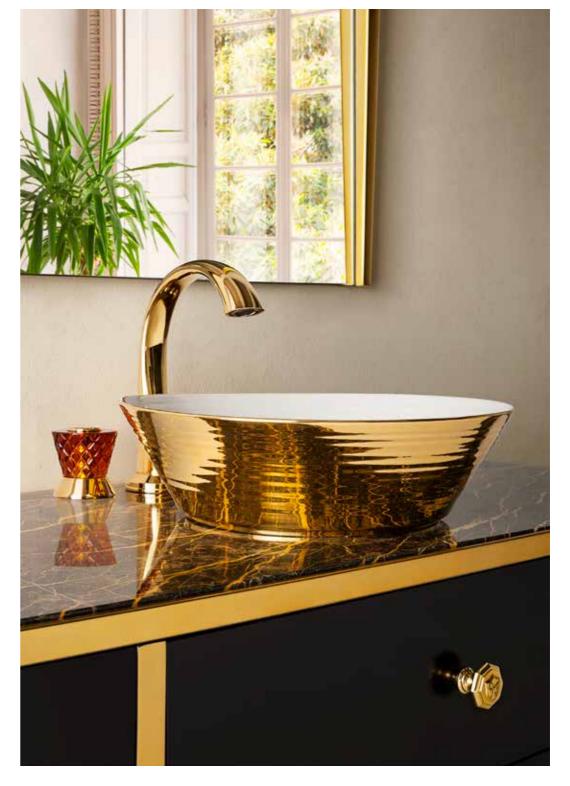

# ROSRICE EBONY

Ojion (in

4123 CSGGH-D Overcounter Vanity Basin Silver Light CILINDER SMALL Gold Gold 24K Hammered Engraved Rain

80130 GLD LEI GOLD Three Holes Wash Basin Mixer With Pop-up Waste Gold Finish

1118 GLD Overcounter Vanity Basin Porcelain SLIM STREAKED LINED Gold 24K

33

ROSMILLA Side coffrets

RO-PA 244 BLK-GLD Paravent In Wood Covered In Real Leather