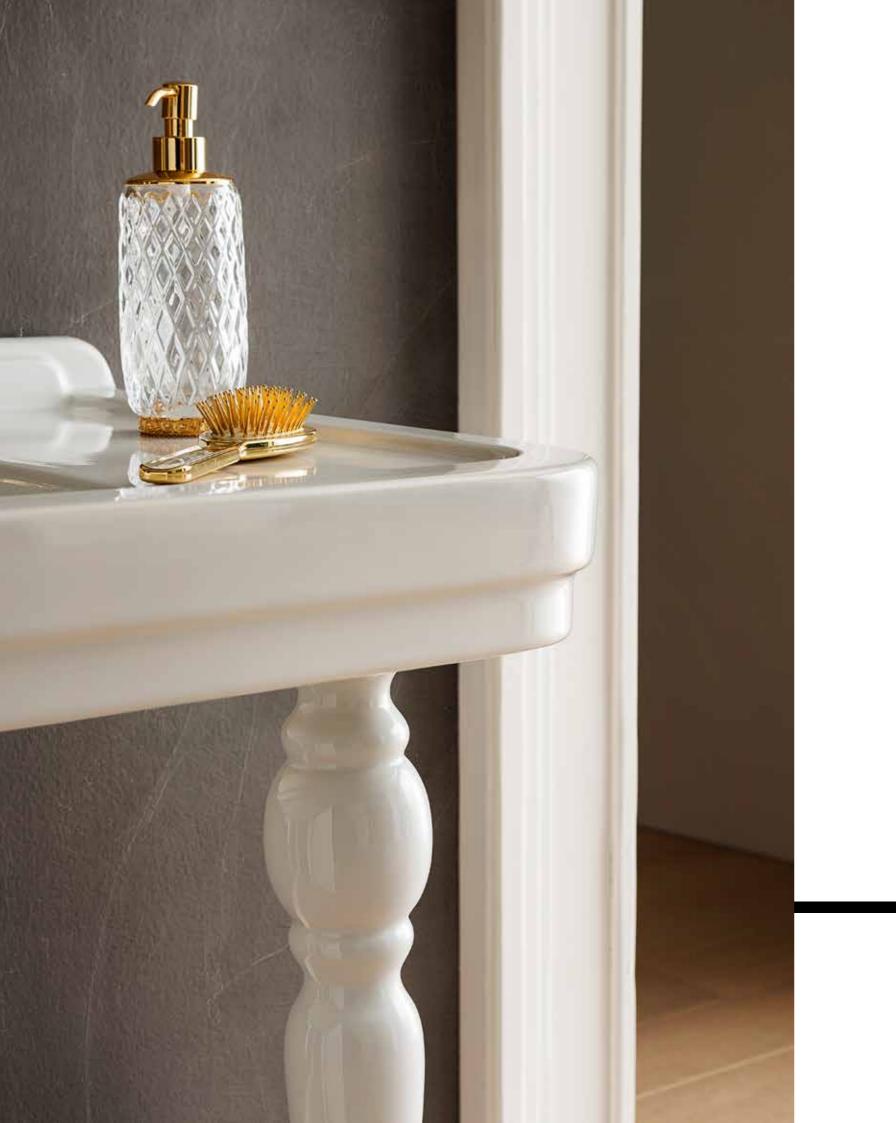

# CONSOLLE PAOLINA IMPERO

Oion gio

140130 GLD FIOCCO Three Holes Wash Basin Mixer With Pop-up Waste Gold Crystal Transparent Handles

317019 GLD FIOCCO Crystal Dispenser Diamond Cut Gold

PA-1201 WHI-IM Consolle In Vitreous-China White Color Legs Impero

### CONSOLLE PAOLINA REGENCY

Orgio

PA-1201 WHI-RE Consolle In Vitreous-China White Legs Regency

20130 G CLOÈ Three Holes Wash Basin Mixer With Pop-up Waste Gold

M12 G Shining Black/Gold Handles