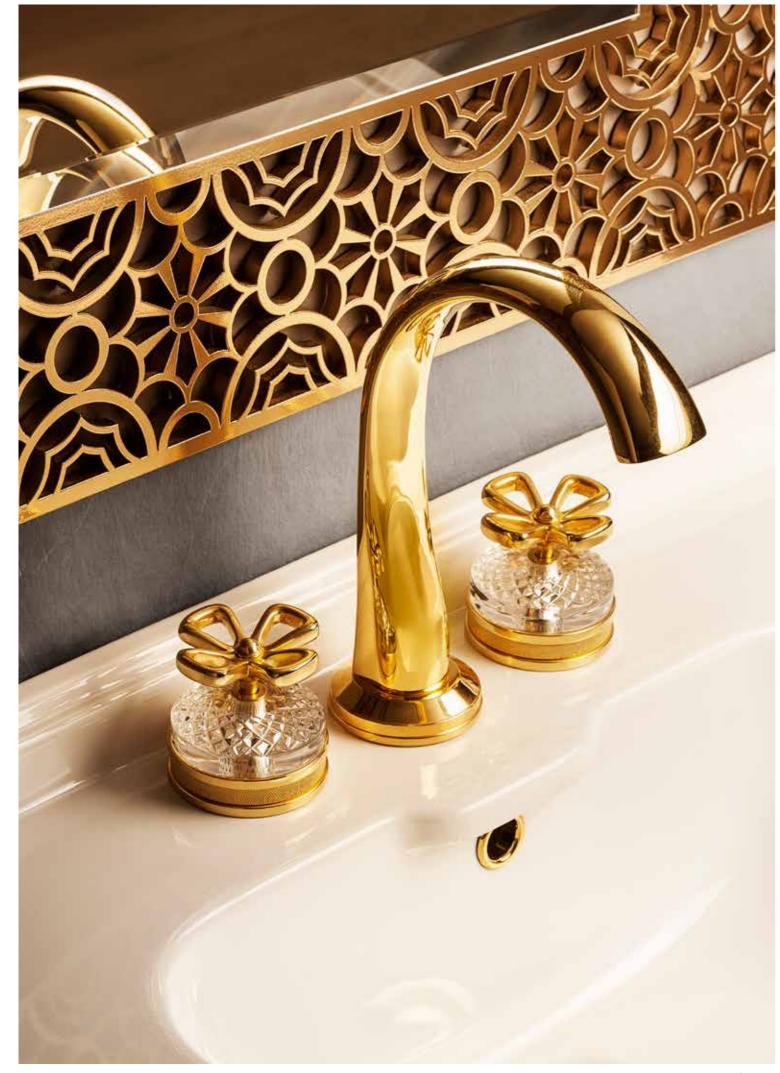

# CONSOLLE PAOLINA IMPERO

Oion gio

140130 GLD FIOCCO Three Holes Wash Basin Mixer With Pop-up Waste Gold Crystal Transparent Handles

317019 GLD FIOCCO Crystal Dispenser Diamond Cut Gold

PA-1201 WHI-IM Consolle In Vitreous-China White Color Legs Impero