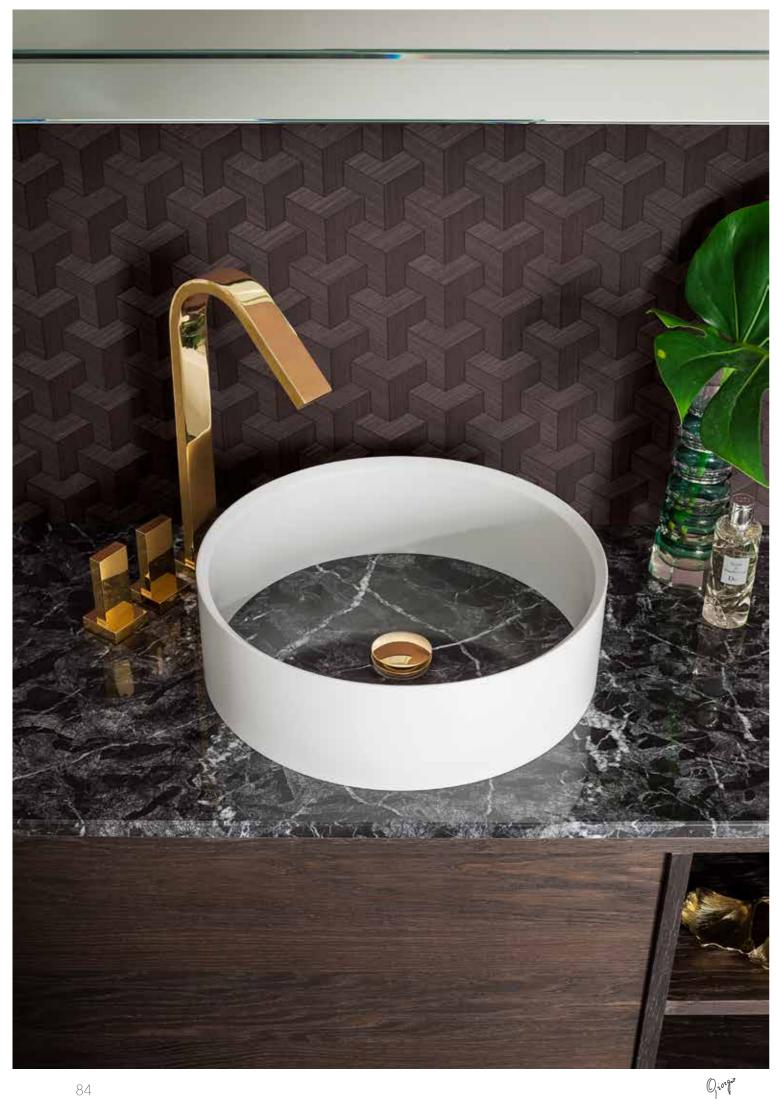

## WOOD BOX

Ojion gio

Bath Furniture 180x55cm Crossed Oak Wood Two Push-pull Drawers Coordinated Black Marquina Marble Wash Basin With Two Sliding Wood Tablets