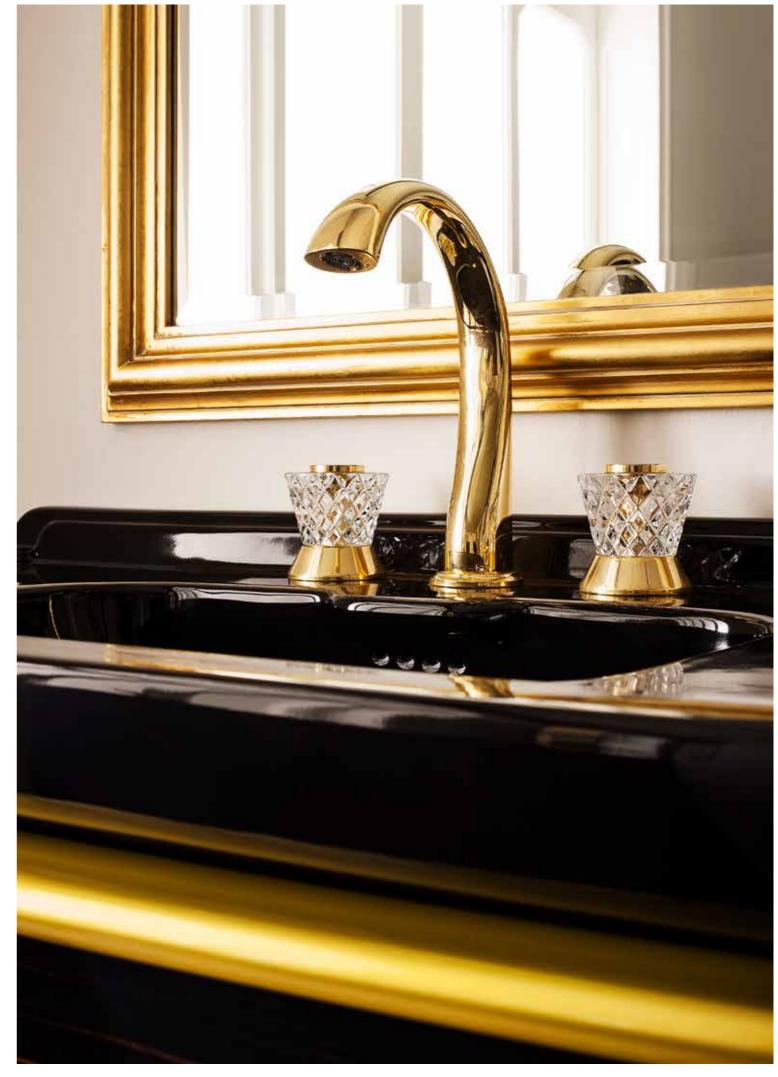

#### ROSMILLA

Oion dia

RO-MIR 53-GLD Mirror 53x80cm Gold Laquered Frame

100130 GLD ROYAL Three Holes Wash Basin Mixer With Pop-up Waste Gold Crystal handles Amber color

RO-CAB80 BLK-GLD Bath Cabinet In Wood 80x40x180cm Black Lacquered Finish Borders And Legs In Gold