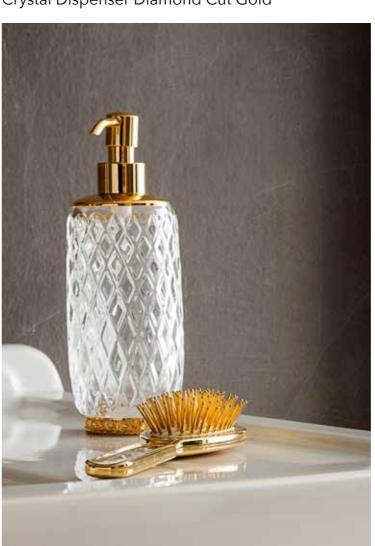

# CONSOLLE PAOLINA IMPERO

Oion gio

140130 GLD FIOCCO Three Holes Wash Basin Mixer With Pop-up Waste Gold Crystal Transparent Handles

317019 GLD FIOCCO Crystal Dispenser Diamond Cut Gold

PA-1201 WHI-IM Consolle In Vitreous-China White Color Legs Impero