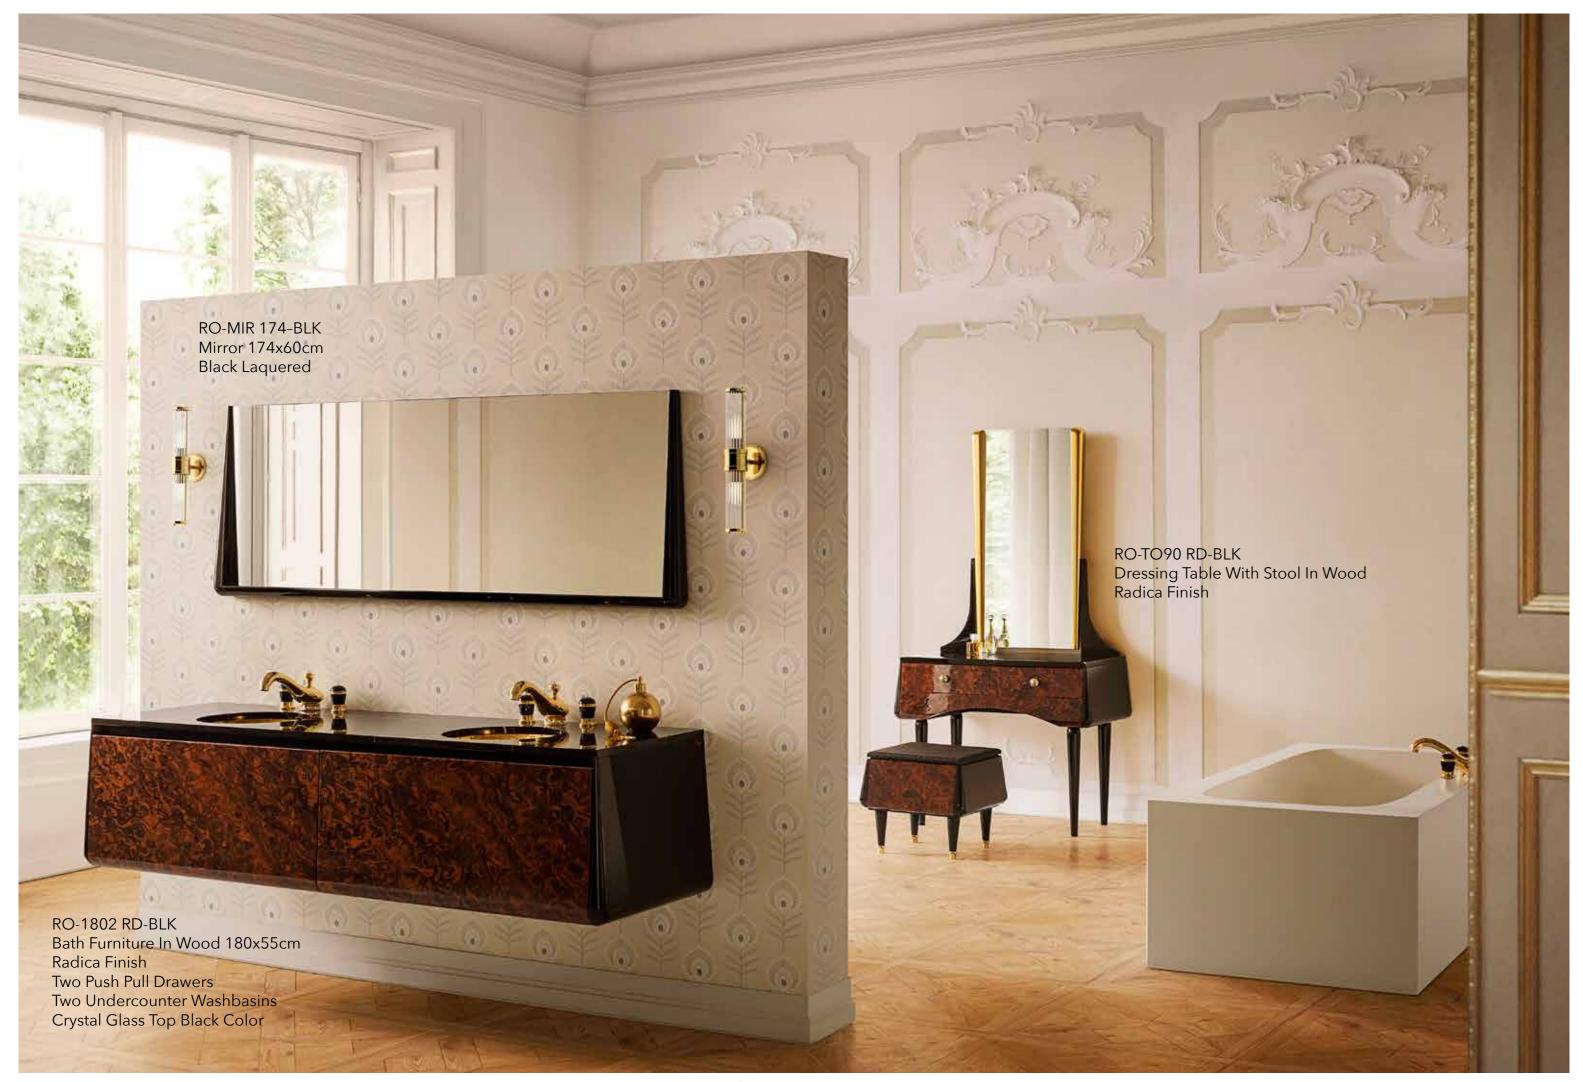

# ROSRICE RADICA

Oion dia

20130 G CLOÈ Three Holes Wash Basin Mixer With Pop-up Waste Gold

M12 G Shining Black/Gold Handles

11

1120 GLD Undercounter Vanity Basin Porcelain UNDER COUNTER BOWL Gold

#### ROSMILLA

Oion dia

RO-MIR 53-GLD Mirror 53x80cm Gold Laquered Frame

100130 GLD ROYAL Three Holes Wash Basin Mixer With Pop-up Waste Gold Crystal handles Amber color

RO-CAB80 BLK-GLD Bath Cabinet In Wood 80x40x180cm Black Lacquered Finish Borders And Legs In Gold