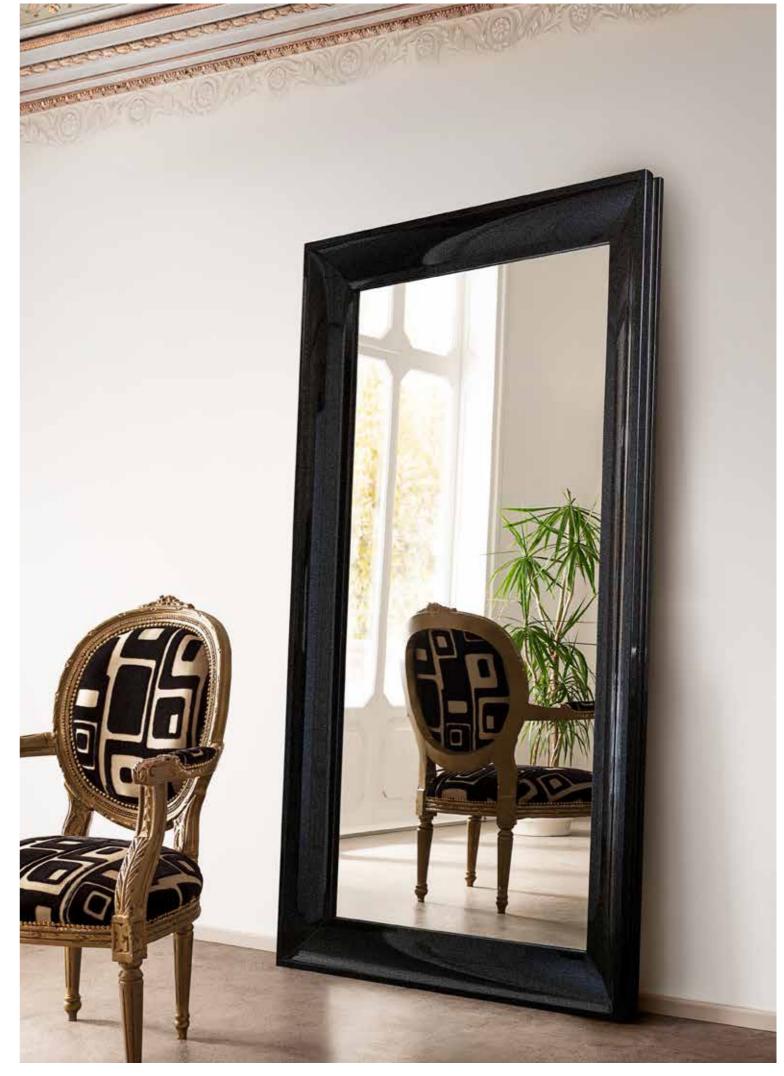

#### ROSMILLA

Oion dia

RO-MIR 53-GLD Mirror 53x80cm Gold Laquered Frame

100130 GLD ROYAL Three Holes Wash Basin Mixer With Pop-up Waste Gold Crystal handles Amber color

RO-CAB80 BLK-GLD Bath Cabinet In Wood 80x40x180cm Black Lacquered Finish Borders And Legs In Gold