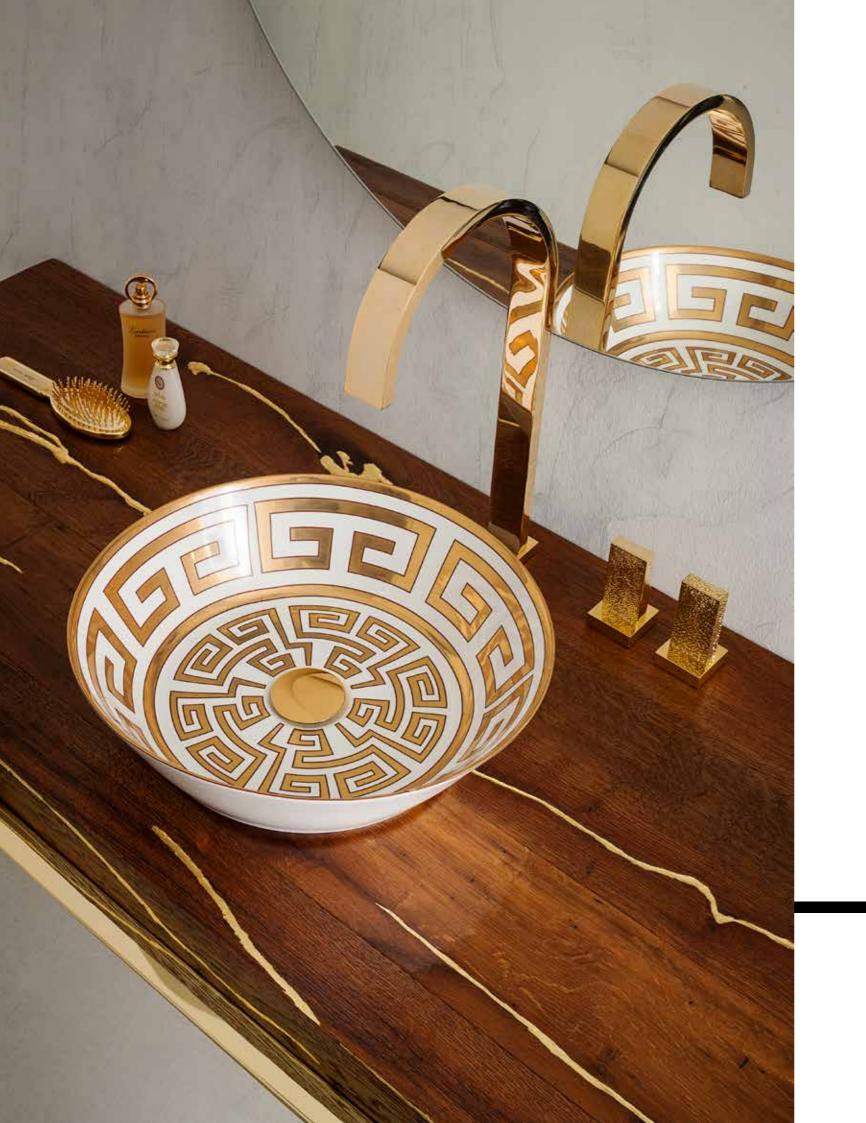

## NACAR BATHTUB

Oion gio

6001 RA Overcounter Vanity Basin In Solid Surface CIRCLE Radica Finish

Decorations, finish of lacquered wood, color of leather and color of precious stones are indicative and not to be considered as references.