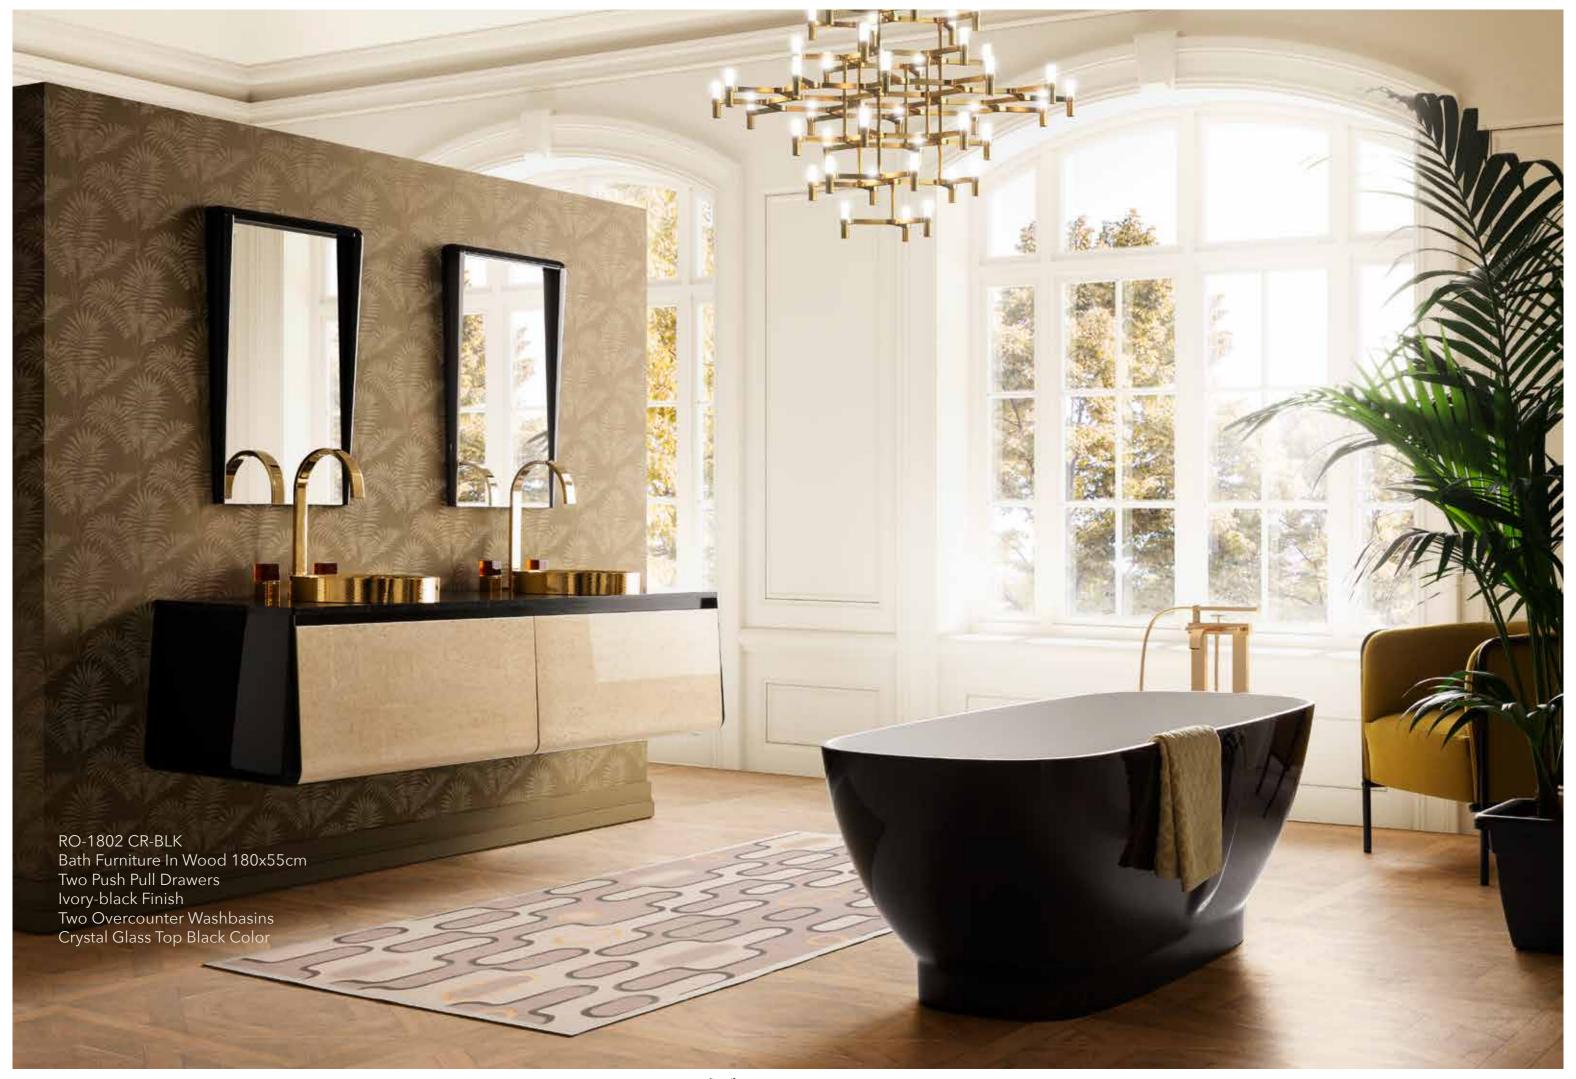

## WOOD BOX

Ojion gio

Bath Furniture 180x55cm Crossed Oak Wood Two Push-pull Drawers Coordinated Black Marquina Marble Wash Basin With Two Sliding Wood Tablets