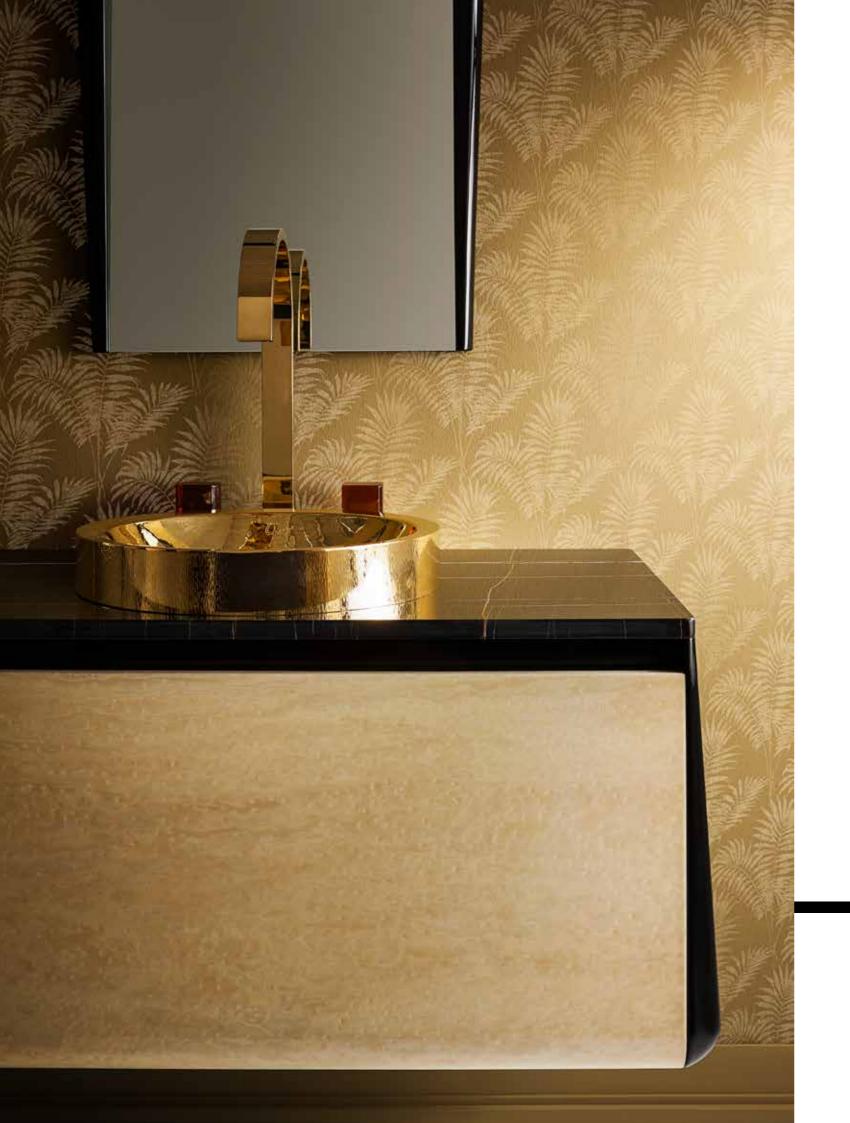

## WOOD BOX

Ojion gio

Bath Furniture 180x55cm Crossed Oak Wood Two Push-pull Drawers Coordinated Black Marquina Marble Wash Basin With Two Sliding Wood Tablets

# WOOD BOX

Orgio

1117 BLK Overcounter Vanity Basin Porcelain SLIM CYLINDER LINED Black Matt

90130 GLD J.J. Three Holes Wash Basin Mixer With Pop-up Waste Gold