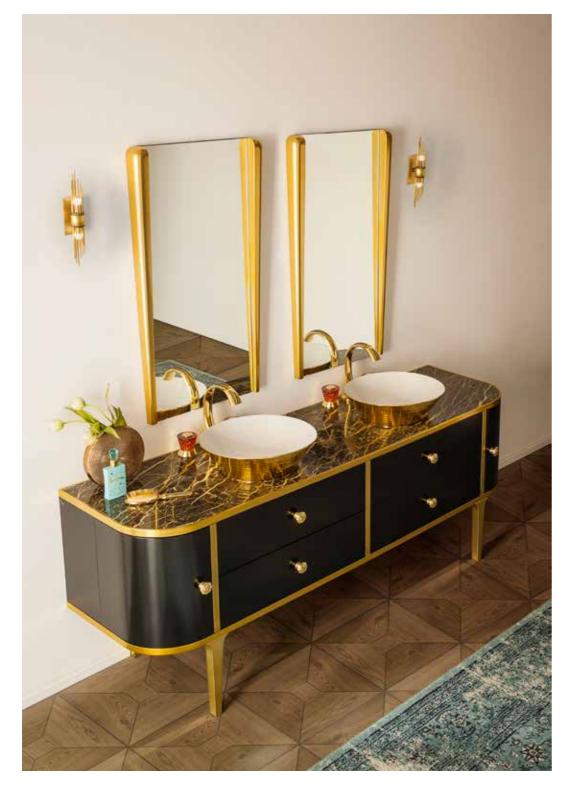

#### ROSMILLA

Oion dia

RO-MIR 53-GLD Mirror 53x80cm Gold Laquered Frame

100130 GLD ROYAL Three Holes Wash Basin Mixer With Pop-up Waste Gold Crystal handles Amber color

RO-CAB80 BLK-GLD Bath Cabinet In Wood 80x40x180cm Black Lacquered Finish Borders And Legs In Gold