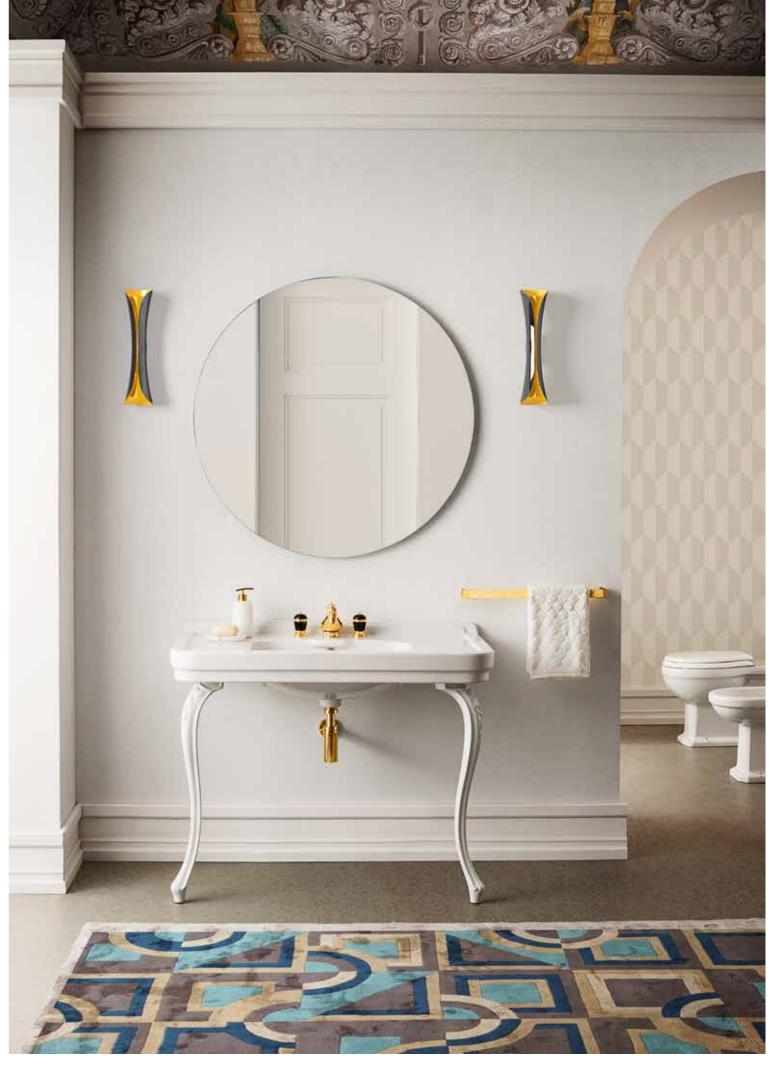

#### ROSMILLA

Oion dia

RO-MIR 53-GLD Mirror 53x80cm Gold Laquered Frame

100130 GLD ROYAL Three Holes Wash Basin Mixer With Pop-up Waste Gold Crystal handles Amber color

RO-CAB80 BLK-GLD Bath Cabinet In Wood 80x40x180cm Black Lacquered Finish Borders And Legs In Gold