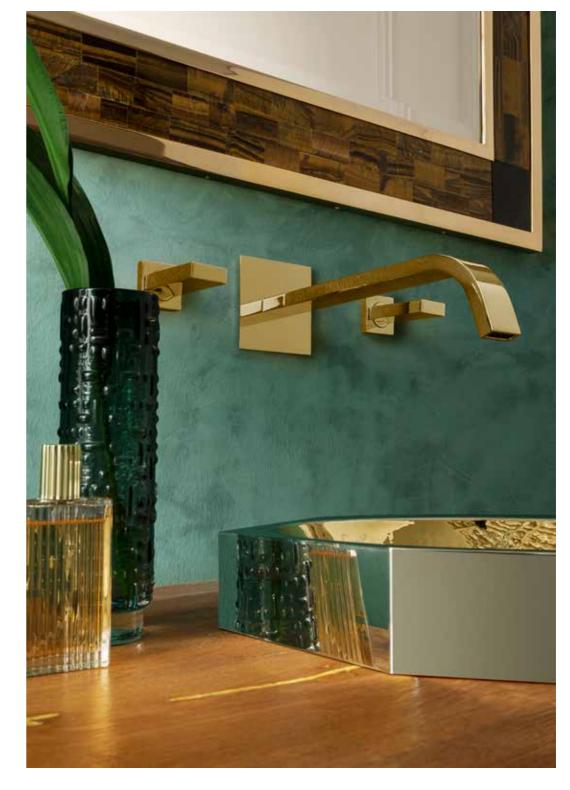

#### NEREA BATHTUB

O ion dia

Portable Tray With Stand To Match MR 11 OTG Mirror Tiger Eye And Onyx