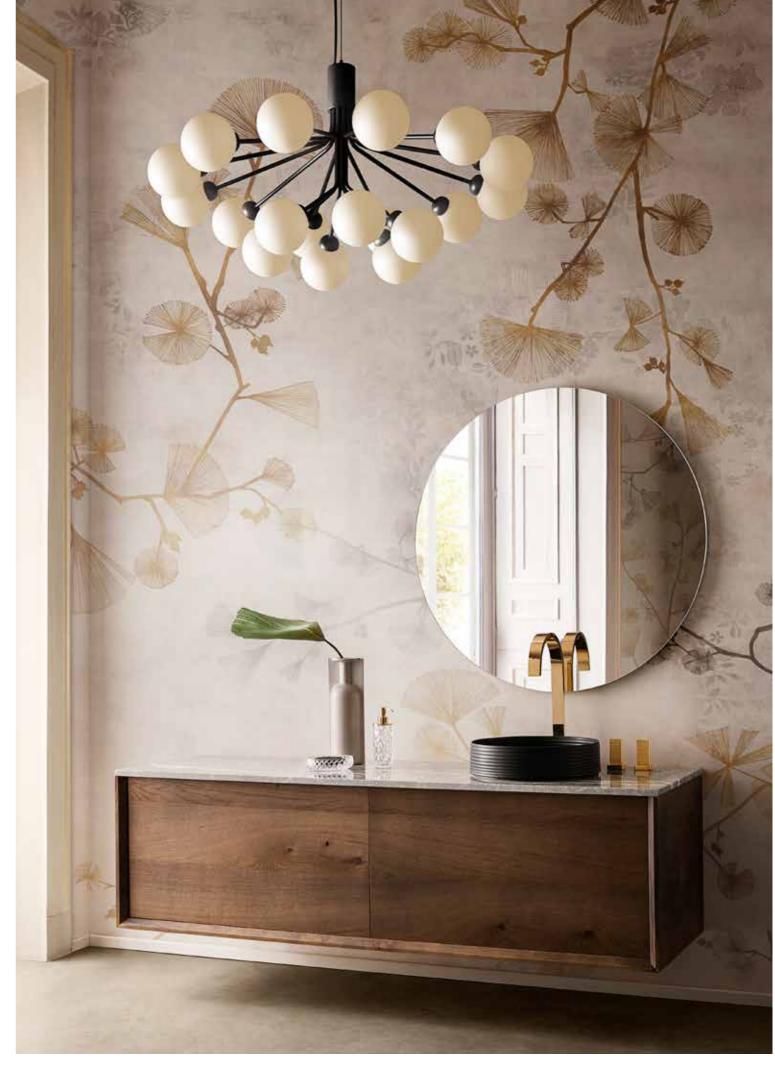

## WOOD BOX

Ojion gio

Bath Furniture 180x55cm Crossed Oak Wood Two Push-pull Drawers Coordinated Black Marquina Marble Wash Basin With Two Sliding Wood Tablets

# WOOD BOX

Orgio

1117 BLK Overcounter Vanity Basin Porcelain SLIM CYLINDER LINED Black Matt

90130 GLD J.J. Three Holes Wash Basin Mixer With Pop-up Waste Gold