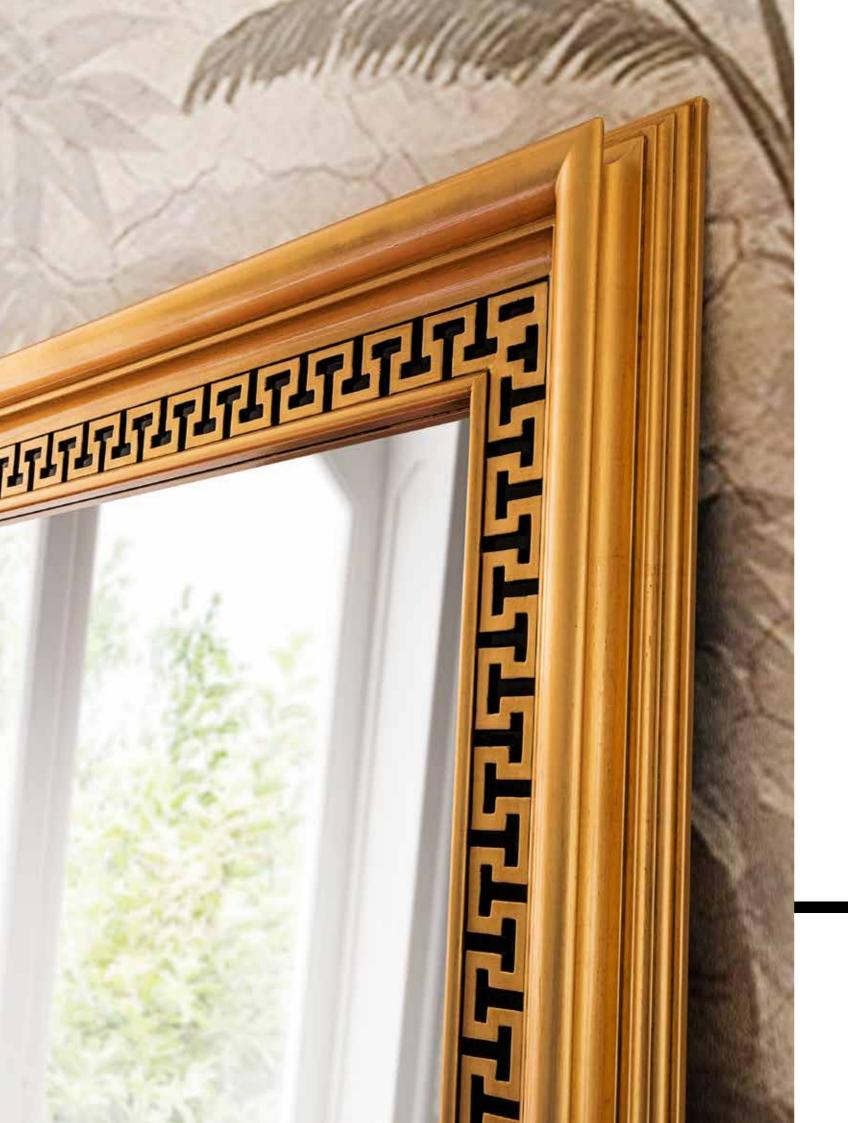

#### NEREA BATHTUB

O ion dia

Portable Tray With Stand To Match MR 11 OTG Mirror Tiger Eye And Onyx