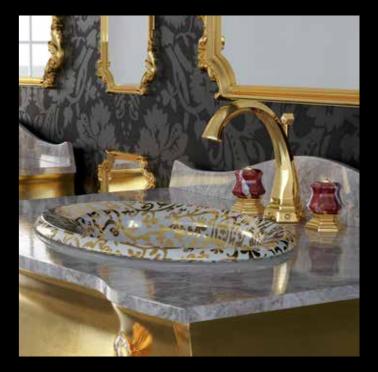

#### MIXERS

The mixers at Giorgio add signature touches of Milan style and supreme luxury to bathrooms. Gems, genuine Swarovski elements, crystal and blown glass stand out. Gold, platinum and other precious metal finishes reveal grandeur. Elaborate and discreet patterns tell unique stories of chicness. Noble materials blend with contemporary expressions and timeless classic looks. Each and every Giorgio mixer is a carefully composed melody of excellence.

### MURANO

Bathroom basins by Giorgio are exceptional. They invite beauty into your space by creating a focal point of attraction. The Murano family features four collections: Flower, Round, Pilè, and Petal. Each overcounter vanity basin is a union of the finesse of real Italian Murano, Venetian glass and Giorgio's signature flair for luxurious design.