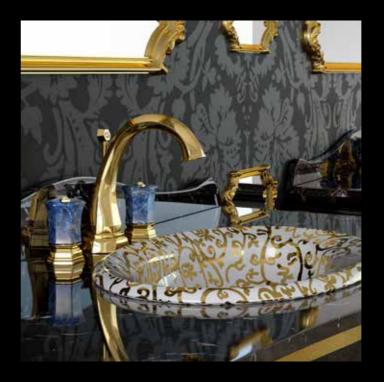

#### MIXERS

The mixers at Giorgio add signature touches of Milan style and supreme luxury to bathrooms. Gems, genuine Swarovski elements, crystal and blown glass stand out. Gold, platinum and other precious metal finishes reveal grandeur. Elaborate and discreet patterns tell unique stories of chicness. Noble materials blend with contemporary expressions and timeless classic looks. Each and every Giorgio mixer is a carefully composed melody of excellence.

#### **ONLY THE FINEST**

Giorgio is a symphony of wood, lacquer, brass, gold, silver, precious stones, marble, Murano glass, Limoge from France, crystal from Florence, pure porcelain, ceramics and metal. Long-lasting materials merge with distinct luxury. It's no wonder that Giorgio is renowned for gold bathrooms, silver washbasins and iconic looks that capture the essence of deluxe magnificence.