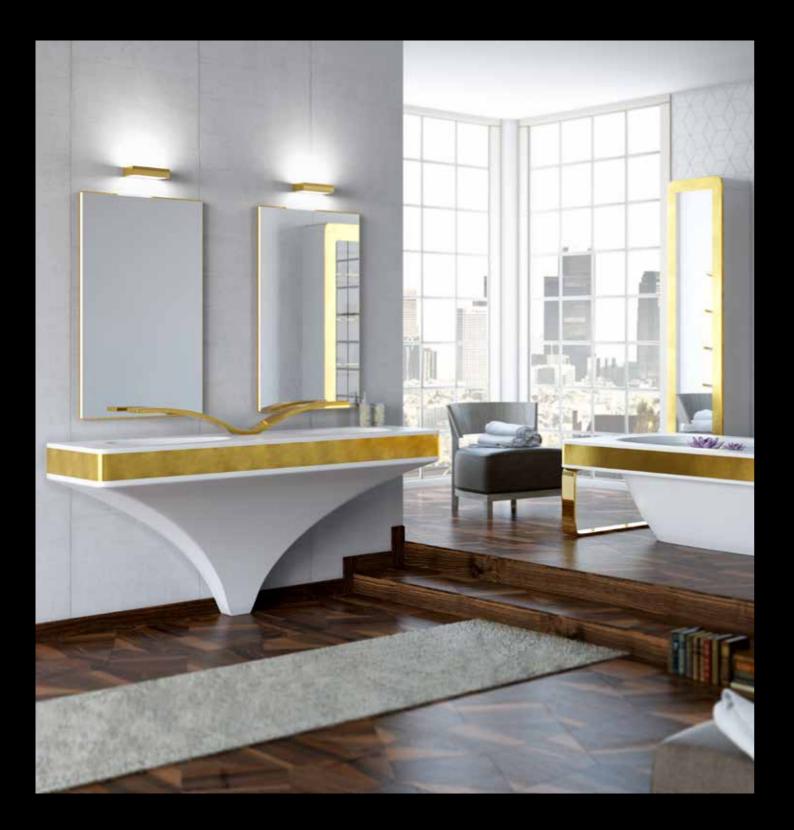

# FURNITURE

Giorgio connects luxury. Our furniture transforms your bathroom into a lavish extension of your bedroom and home. Each creation in our collections, in addition to all our exclusive furniture pieces, complement your distinct lifestyle.

Gold and silver leaf finishes add elegant extravagance. White and black lacquered finishes accentuate the sensational appeal of classical elegance. The different furniture collections are unique and create an unparalleled experience. At Giorgio bathroom furniture embraces beauty, Milan design finesse and superior handmade craftsmanship.

### ROSMILLA

Rosmilla is a new form of luxury. A unique style that captures the essence of refinement. With its iconic black allure, velvet drawers, gold finishing and curves, Rosmilla takes you to the unforgettable era of fine living.