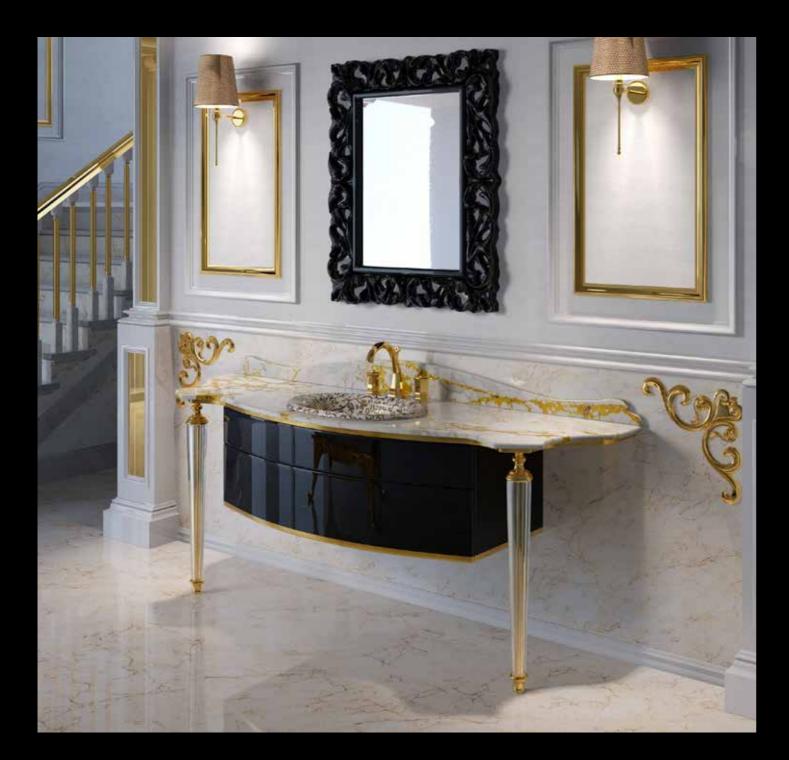

# FURNITURE

Giorgio connects luxury. Our furniture transforms your bathroom into a lavish extension of your bedroom and home. Each creation in our collections, in addition to all our exclusive furniture pieces, complement your distinct lifestyle.

Gold and silver leaf finishes add elegant extravagance. White and black lacquered finishes accentuate the sensational appeal of classical elegance. The different furniture collections are unique and create an unparalleled experience. At Giorgio bathroom furniture embraces beauty, Milan design finesse and superior handmade craftsmanship.