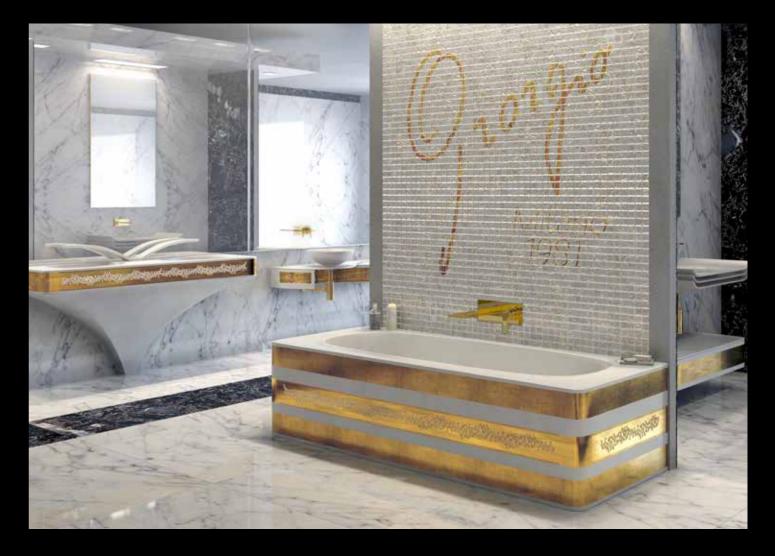

#### **ONLY THE FINEST**

Giorgio is a symphony of wood, lacquer, brass, gold, silver, precious stones, marble, Murano glass, Limoge from France, crystal from Florence, pure porcelain, ceramics and metal. Long-lasting materials merge with distinct luxury. It's no wonder that Giorgio is renowned for gold bathrooms, silver washbasins and iconic looks that capture the essence of deluxe magnificence.

# Quality sanitary ware with precious metals, stones and solid surfaces

- Freestanding bathtubs
- Built-in bathtubs
- Bidets
- Toilets