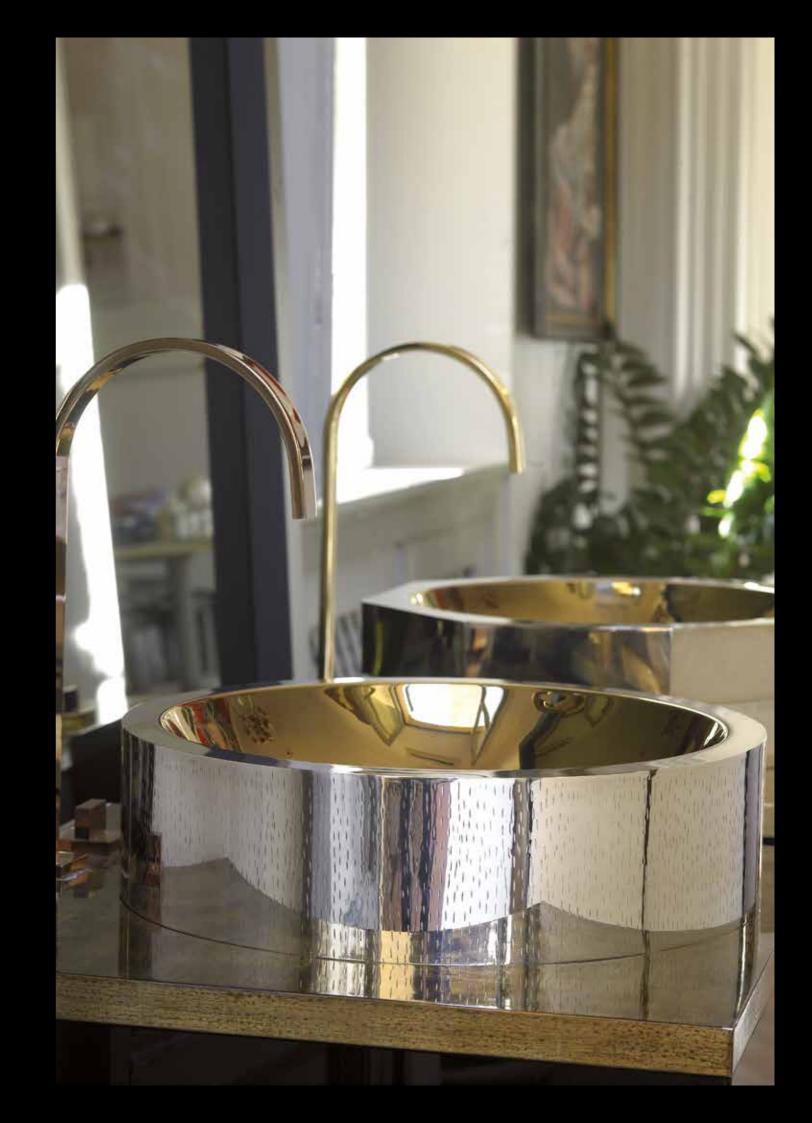

#### SILVER LIGHT

A shiny tribute to luxury. Silver Light by Giorgio uses the world's grandest silver. The fine silver finish of each overcounter vanity basin and careful use of 24K gold, pink gold, hammering, engraved patterns, and smooth surfaces come together to create a lasting impression. The Silver Light family includes eight shimmering collections: Nut, Bolt, Border Round, Border Oval, Cylinder, Cylinder Small, Double Ring, and Petals.

#### SILVER COLLECTIONS

**Nut:** *A modern industrial edge meets the eternal appeal of deluxe real silver, 24K gold, pink gold and a hammered effect. Prestigious silver bathroom basins by Giorgio.* 

**Bolt**: Contemporary industrial form meets the timeless attraction of premium real silver, 24K gold, pink gold and smooth surfaces. Distinguished silver bathroom basins by Giorgio.