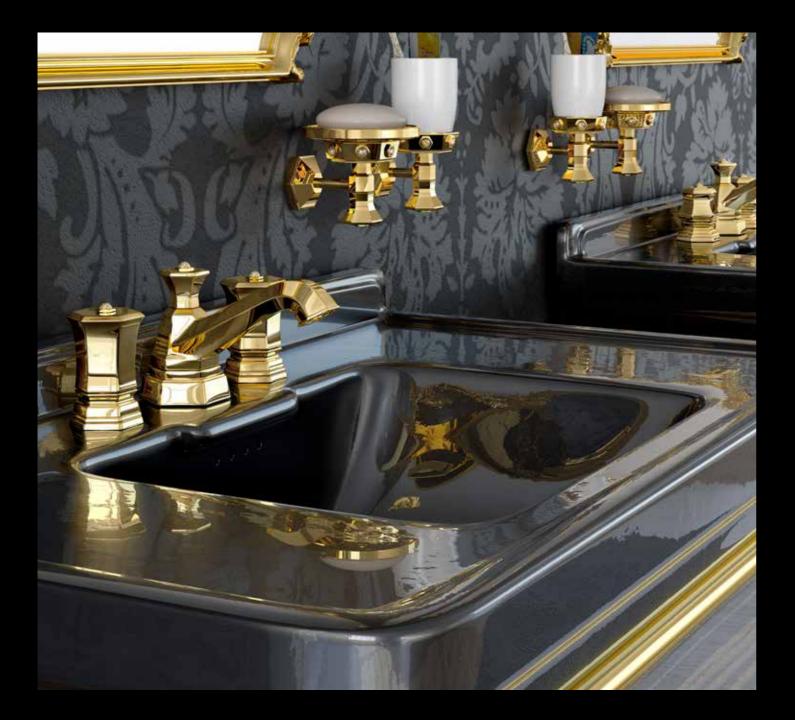

#### MIXERS

The mixers at Giorgio add signature touches of Milan style and supreme luxury to bathrooms. Gems, genuine Swarovski elements, crystal and blown glass stand out. Gold, platinum and other precious metal finishes reveal grandeur. Elaborate and discreet patterns tell unique stories of chicness. Noble materials blend with contemporary expressions and timeless classic looks. Each and every Giorgio mixer is a carefully composed melody of excellence.

#### **ONLY THE FINEST**

Giorgio is a symphony of wood, lacquer, brass, gold, silver, precious stones, marble, Murano glass, Limoge from France, crystal from Florence, pure porcelain, ceramics and metal. Long-lasting materials merge with distinct luxury. It's no wonder that Giorgio is renowned for gold bathrooms, silver washbasins and iconic looks that capture the essence of deluxe magnificence.