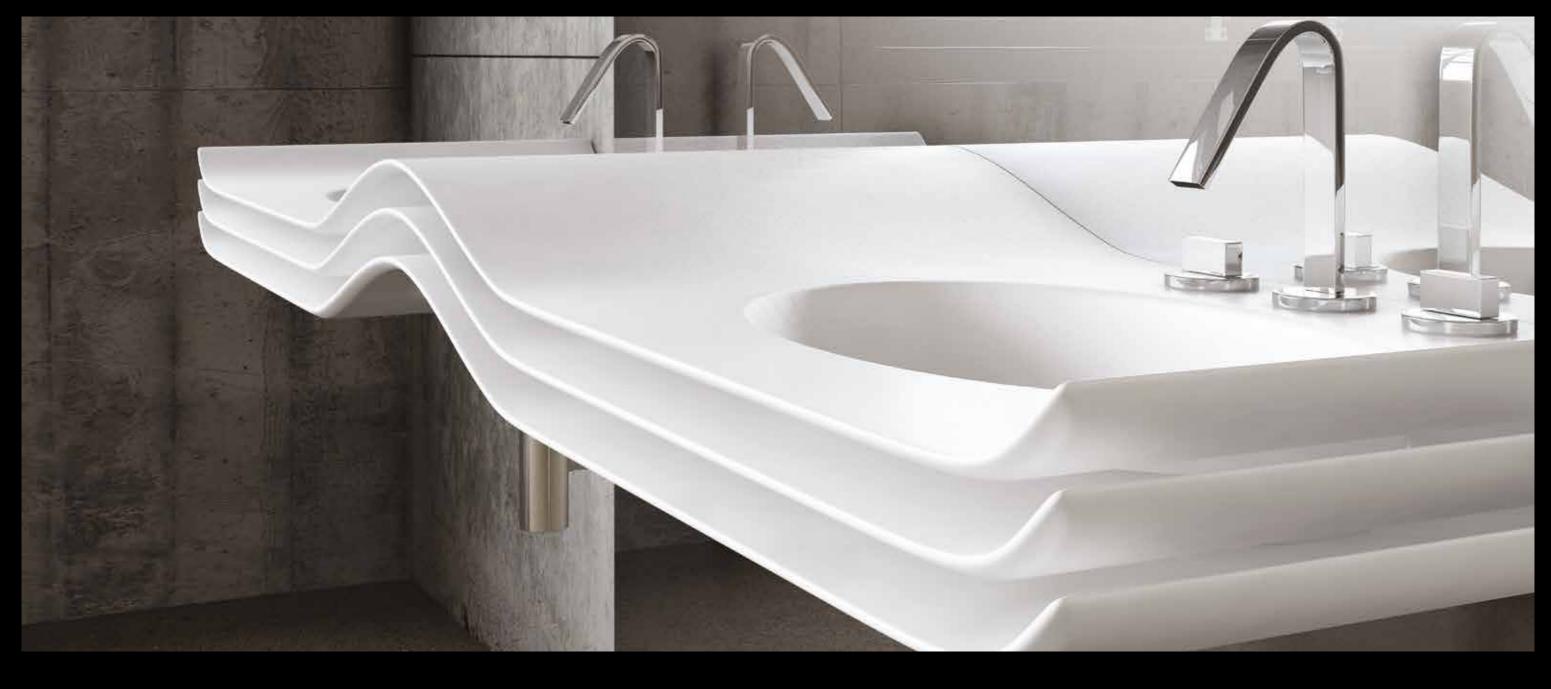

#### WINGS

Wings took flight in 2011 when Giorgio was creating signature exclusivity for a client in Chengdu, China. Designed by the talented and visionary Giordano Emmanuele, Wings is inspired by the lightness of wings and the allure of oceans. The innovative trend-setting look combines artistic sensitivity with the essence of luxury. Made of acrylic resin combined with aluminium tri-hydrate and pigments, Wings is high performing and soaring with aesthetic appeal.

> Design by Giordano Emmanuele

# SOLID SURFACE

This novel collection of different bathroom sets unites the iconic classicism of Giorgio with the pureness and lightness of an innovative material: solid surface. This exceptional meeting of solid surface with gold and silver decor creates a harmonious oasis of luxury in bathrooms and the relaxing area around them. Giorgio's Libra, Loto and Wings sets are all part of this matchless collection. In Solid Surface clean shapes in soft white tints paint a pleasant ambience.