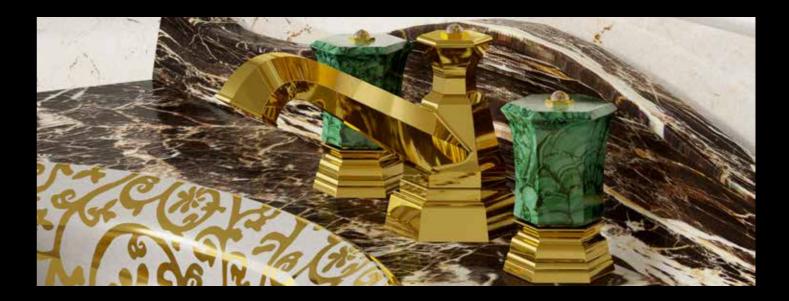

#### LEI

Created especially for her, Lei is a lavish medley of yellow gold, pink gold, platinum. A stunning statement of gold with black finishing. A treasure of gold with captivating green malachite, serene red jasper, and enchanting blue lapis lazuli. Lei by Giorgio bathroom mixers merge femininity with chic style.

#### LUI

Exclusively crafted for him, Lui is an opulent statement of yellow gold, pink gold or platinum. A dramatic showcase of gold with black finishing. A potent selection of gold with intense green malachite, sober red jasper or charming blue lapis lazuli. Lui by Giorgio bathroom mixers blend masculinity with bold style.