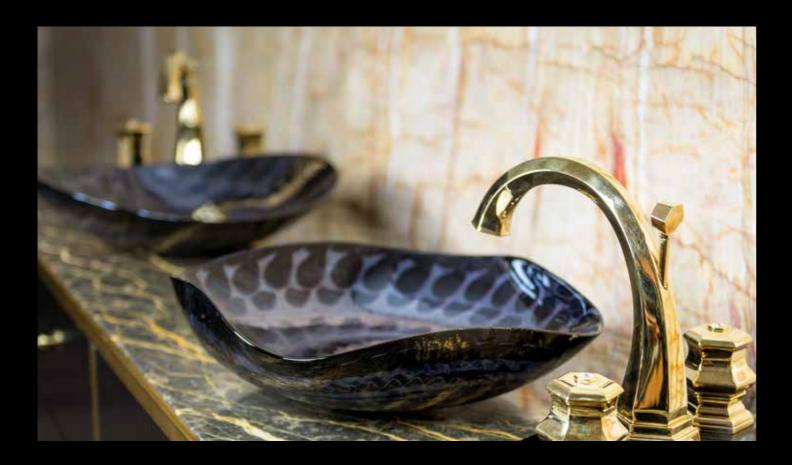

### MURANO

Bathroom basins by Giorgio are exceptional. They invite beauty into your space by creating a focal point of attraction. The Murano family features four collections: Flower, Round, Pilè, and Petal. Each overcounter vanity basin is a union of the finesse of real Italian Murano, Venetian glass and Giorgio's signature flair for luxurious design.

#### SILVER LIGHT

A shiny tribute to luxury. Silver Light by Giorgio uses the world's grandest silver. The fine silver finish of each overcounter vanity basin and careful use of 24K gold, pink gold, hammering, engraved patterns, and smooth surfaces come together to create a lasting impression. The Silver Light family includes eight shimmering collections: Nut, Bolt, Border Round, Border Oval, Cylinder, Cylinder Small, Double Ring, and Petals.