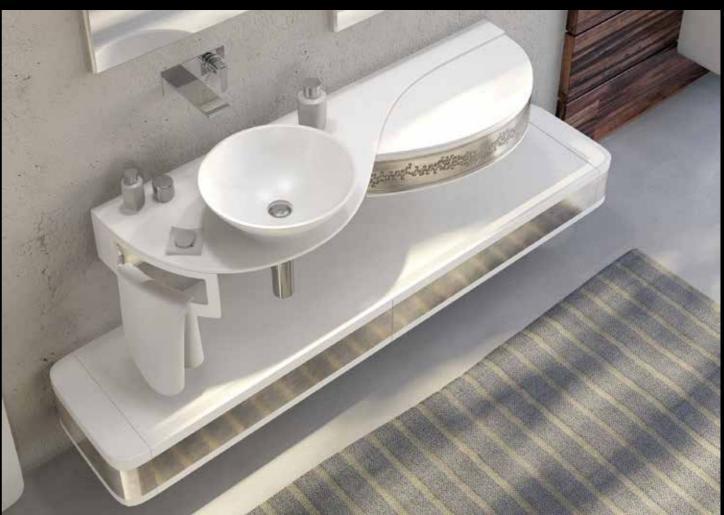

### MURANO

Bathroom basins by Giorgio are exceptional. They invite beauty into your space by creating a focal point of attraction. The Murano family features four collections: Flower, Round, Pilè, and Petal. Each overcounter vanity basin is a union of the finesse of real Italian Murano, Venetian glass and Giorgio's signature flair for luxurious design.

#### FLOWER

A blossoming expression of mother of pearl in pure white, brown, ivory, black or emerald shades. Uniquely shaped Murano bathroom basins by Giorgio.