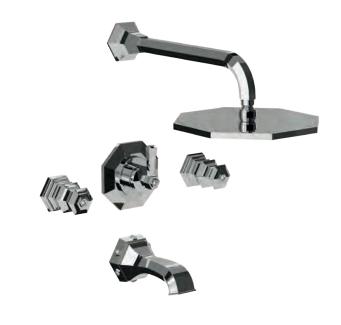

### **LUI** Handles precious stone

GM

Milano 1981

Three holes wash basin mixer with pop-up waste. Gold finish Malachite handle

Single hole wash basin mixer with pop-up waste. Gold finish Malachite handles

Three holes wash basin mixer with pop-up waste. Gold finish Malachite handle

70140 GM

Single hole bidet mixer with pop-up waste. Gold finish Malachite handles

Wall mounted bathtub mixer with handshower. Gold finish Malachite handles