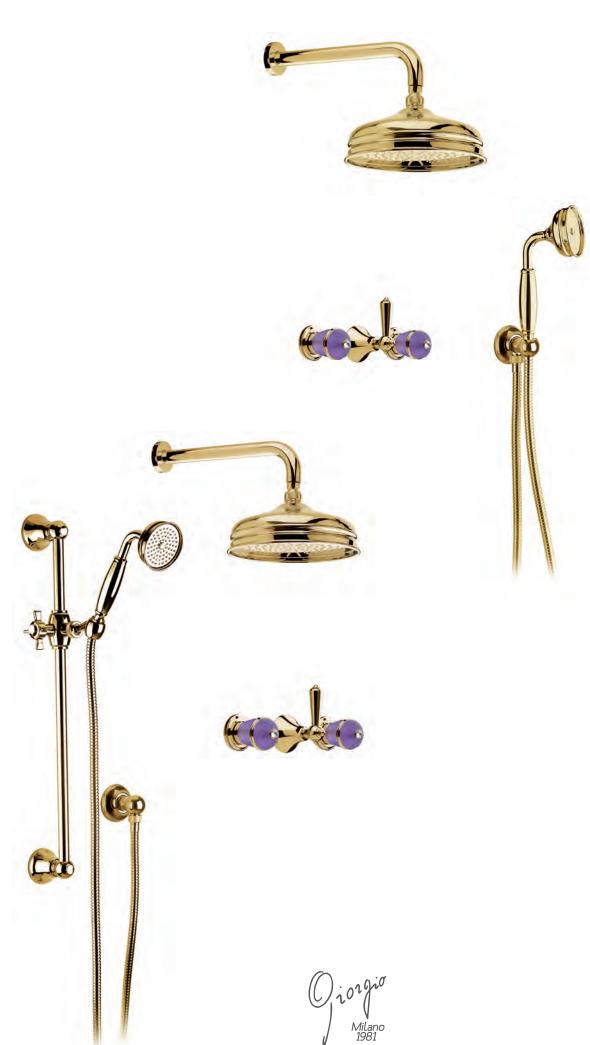

### **LUI** Handles precious stone

GM

Milano 1981

Three holes wash basin mixer with pop-up waste. Gold finish Malachite handle

Single hole wash basin mixer with pop-up waste. Gold finish Malachite handles

Three holes wash basin mixer with pop-up waste. Gold finish Malachite handle

70140 GM

Single hole bidet mixer with pop-up waste. Gold finish Malachite handles

Wall mounted bathtub mixer with handshower. Gold finish Malachite handles

70500 GM

Mounted bathtub mixer with handshower. Gold finish Malachite handles

Deck mounted bathtub mixer with handshower. Gold finish Malachite handles

70530 GM

Floor mounted bathtub mixer with handshower. Gold finish Malachite handles

70540 GM

() i 01 9 i 0 Milano 1981

Built-in bathtub mixer with spout and shower head. Gold finish Malachite handles

70510 GM

Built-in mixer with sliding rail, hand shower and shower head. Gold finish Malachite handles

Built-in bathtub mixer with spout, sliding rail, hand shower and shower head. Gold finish Malachite handles

Three holes wash basin mixer with pop-up waste. Gold finish Red jasper handles

Single hole wash basin mixer with pop-up waste. Gold finish Red jasper handles