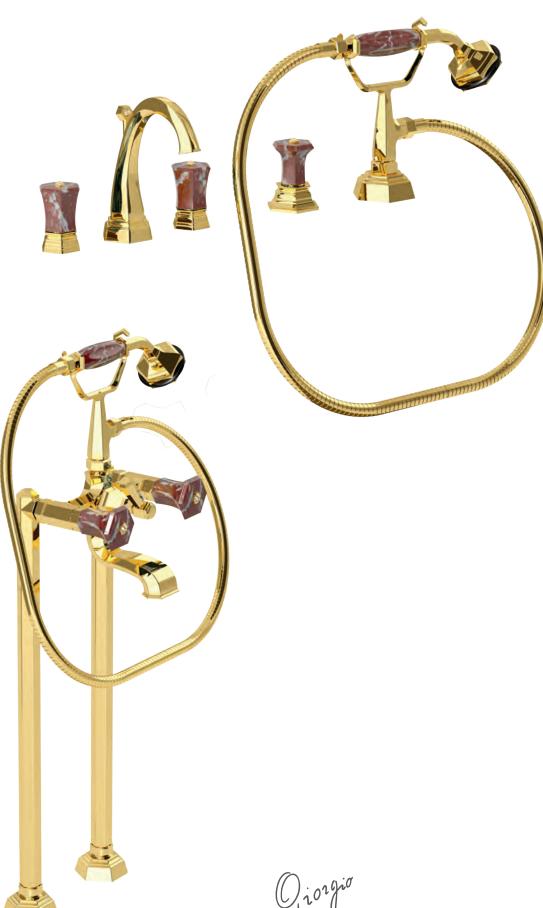

## **LUI** Gold

Three holes wash basin mixer with pop-up waste. Gold finish

70140 G

Single hole bidet mixer with pop-up waste. Gold finish

Wall mounted bathtub mixer with handshower. Gold finish

70500 G

Mounted bathtub mixer with handshower. Gold finish

### **LUI** Gold

Deck mounted bathtub mixer with handshower. Gold finish

70530 G

Floor mounted bathtub mixer with handshower. Gold finish

Built-in bathtub mixer with spout and shower head. Gold finish

70510 G

Built-in mixer with sliding rail, hand shower and shower head. Gold finish

# **LUI** Gold

Built-in bathtub mixer with spout, sliding rail, hand shower and shower head. Gold finish

Milano 1981

Single hole wash basin mixer with pop-up waste. Platinum finish