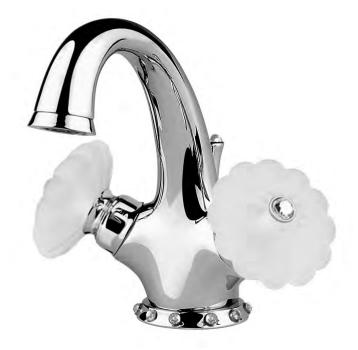

# **Chantelle** Gold

Single hole wash basin mixer with pop-up waste. Gold finish

10110 G

Single hole bidet mixer with pop-up waste. Gold finish

Deck mounted bathtub mixer with spout and pull-out handshower. Gold finish handles M02 G