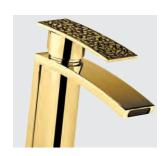

## **LUI** Handles precious finish

Gold finish

G

Platinum finish

Gold Pink finish

Gold finish Black Gold handles

### **LUI** Handles precious stone

GM

Milano 1981

Three holes wash basin mixer with pop-up waste. Gold finish Malachite handle

Single hole wash basin mixer with pop-up waste. Gold finish Malachite handles