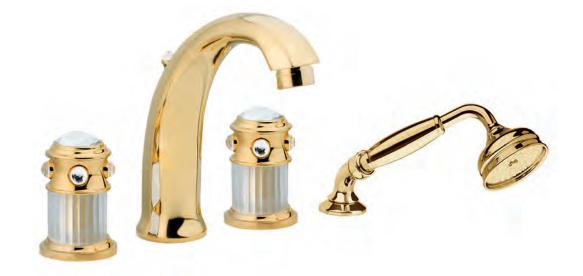

Three holes wash basin mixer with pop-up waste. Gold finish Malachite handle

70140 GM

Single hole bidet mixer with pop-up waste. Gold finish Malachite handles

Wall mounted bathtub mixer with handshower. Gold finish Malachite handles

70500 GM

Mounted bathtub mixer with handshower. Gold finish Malachite handles

Deck mounted bathtub mixer with handshower. Gold finish Malachite handles

70530 GM

Floor mounted bathtub mixer with handshower. Gold finish Malachite handles