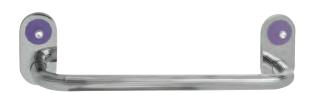

g rail, hand shower and shower head. Platinum finish handles M06 P

### 20560 P

Built-in bathtub mixer with spout, sliding rail and shower head ceiling connection. Platinum finish handles M06 P

### 20560 CP





# Cloè Platinum



Built-in mixer with shower kit and shower head. Platinum finish handles M06 P

#### 20630P

Built-in mixer with sliding rail, hand shower and shower head ceiling connection. Platinum finish handles M06 P

#### 20630 CP

Built-in mixer with sliding rail, hand shower and shower head. Platinum finish handles M06 P

### 20620P

Built-in mixer with sliding rail, hand shower and shower head ceiling connection. Platinum finish handles M06 P

### 20620 CP





Soap Holder 312011 P



Tumbler Holder

312015 P





Soap Dispenser

312019 P







Paper Holder

312016 P





312013 P 60

Towel rail cm 45

312013 P 45

Towel rail cm 30

312013 P 30



Wall Toilet Brush holder with bristle brush

312017 P









# Coralie handles





Mat white Platinum

**M17** P

Mat amethyst/white Gold **M19** G

Mat white

Gold

**M17** G





Mat amethyst/white Platinum

**M19** P

Shining black Gold **M20** G





Shining black Platinum

**M20** P

Mat green/white Gold **M21** G





Mat green/white Platinum

**M21** P

Mat violet/white Gold **M22** G





Mat violet/white Platinum

**M22** P



Deck mounted bathtub mixer with spout and pull-out handshower. Gold finish handles M17 G



# **Coralie** Gold



Single hole wash basin mixer with pop-up waste. Gold finish

30110 G



Single hole bidet mixer with pop-up waste. Gold finish





Deck mounted bathtub mixer wit