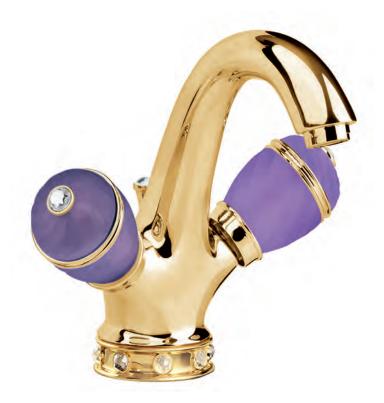

### **LUI** Handles precious stone

GM

Milano 1981

Three holes wash basin mixer with pop-up waste. Gold finish Malachite handle

Single hole wash basin mixer with pop-up waste. Gold finish Malachite handles

Three holes wash basin mixer with pop-up waste. Gold finish Malachite handle

70140 GM

Single hole bidet mixer with pop-up waste. Gold finish Malachite handles

Wall mounted bathtub mixer with handshower. Gold finish Malachite handles