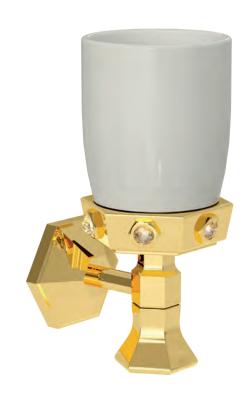

## **LEI** Gold Black

Built-in bathtub mixer with spout, sliding rail, hand shower and shower head. Gold finish Black Gold handles

Soap Holder 801011 G

Tumbler Holder 801010 G

Milano 1981