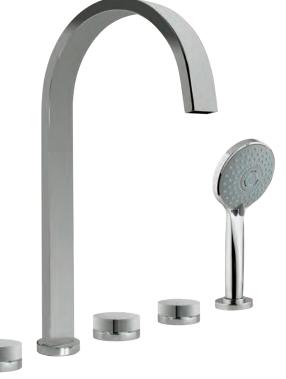

70500 GM

Mounted bathtub mixer with handshower. Gold finish Malachite handles

Deck mounted bathtub mixer with handshower. Gold finish Malachite handles

70530 GM

Floor mounted bathtub mixer with handshower. Gold finish Malachite handles

70540 GM

() i 01 9 i 0 Milano 1981

Built-in bathtub mixer with spout and shower head. Gold finish Malachite handles

70510 GM

Built-in mixer with sliding rail, hand shower and shower head. Gold finish Malachite handles