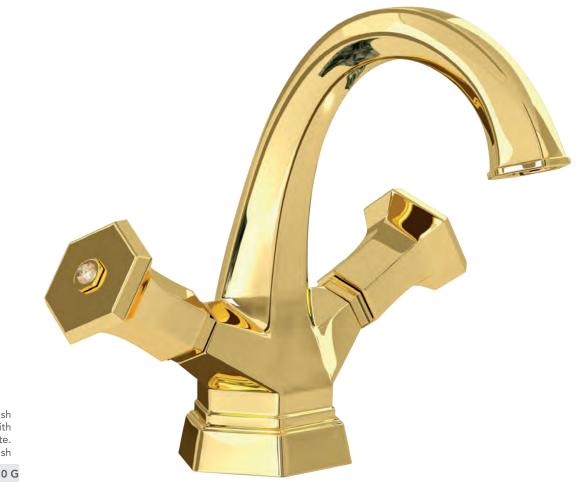

### **LUI** Handles precious stone

GM

Milano 1981

Three holes wash basin mixer with pop-up waste. Gold finish Malachite handle

Single hole wash basin mixer with pop-up waste. Gold finish Malachite handles