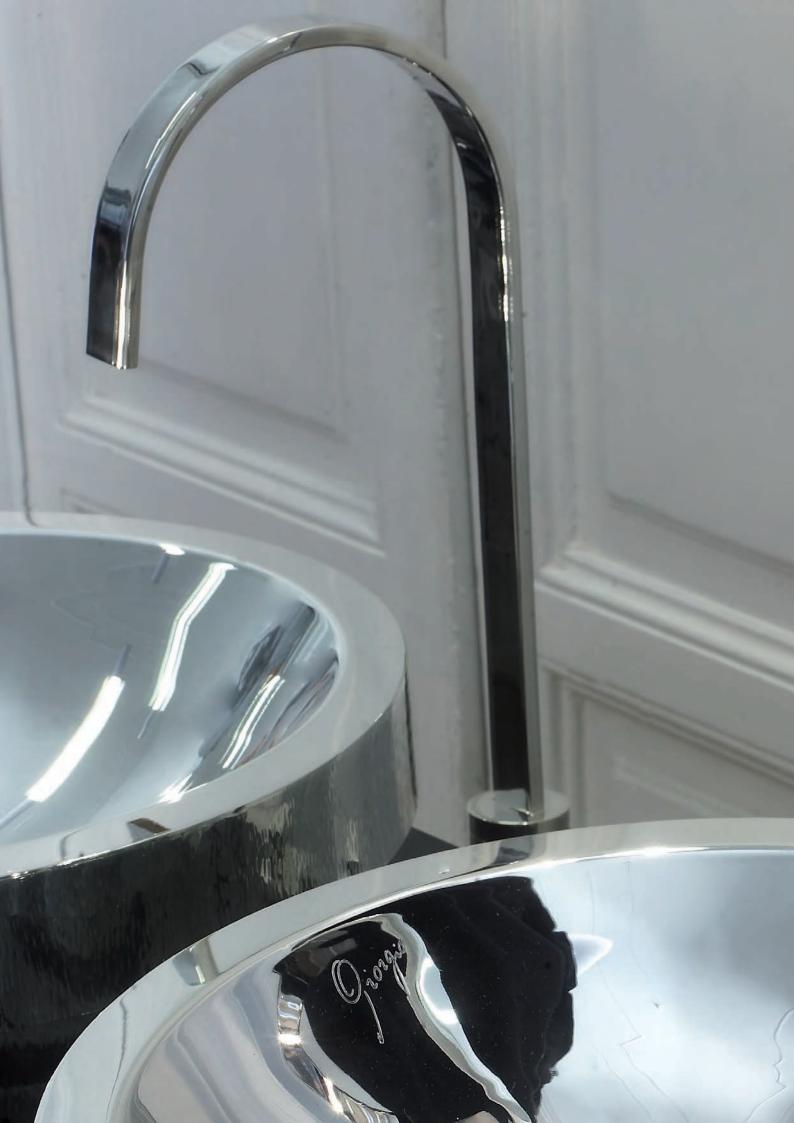

0560 G



Milano

# Coralie Platinum



Built-in mixer with shower kit and shower head. Platinum finish

#### 30630G

Built-in mixer with sliding rail, hand shower and shower head ceiling connection. Platinum finish

### 30630 CG



Built-in mixer with sliding rail, hand shower and shower head. Platinum finish

#### 30620G

Built-in mixer with sliding rail, hand shower and shower head ceiling connection. Platinum finish

#### 30620 CG



# ACCESSORIES Coralie Platinum



Soap Holder 313011 P



Tumbler Holder

313015 P



Double Hook 313010 P



Soap Dispenser

313019 P



Towel Ring 313012 P



Paper Holder

313016 P



Towel rail cm 60

313013 P 60

Towel rail cm 45

313013 P 45

Towel rail cm 30

313013 P 30



Wall Toilet Brush holder with bristle brush

313017 P

101 gid Miland 1981







### J.J. handles

handles Square Finish Gold

M30 G





handles Square Finish Platinum

M30 P

handles Round Finish Gold

M31 G





handles Round Finish Platinum

M31 P

Ciongio Milano 1981



Three holes wash basin mixer with pop-up waste. Gold finish handles M30 G

90130 G

Three holes wash basin mixer with pop-up waste. Gold finish handles M30 G





## J.J. Gold



Three holes wash basin mixer with pop-up waste. Gold finish handles M31 G

90130 G



Three holes wash basin mixer with pop-up waste. Gold finish handles M31 G



Deck mounted bathtub mixer with spout and pull-out handshower. Gold finish handles M30 G

90530 G



Deck mounted bathtub mixer with spout and pull-out handshower. Gold finish handles M31 G





## J.J. Gold



Floor mounted bathtub mixer with handshower. G