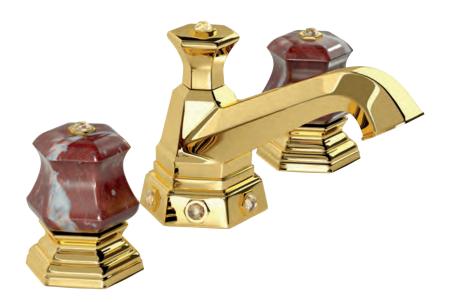

Built-in bathtub mixer with spout, sliding rail, hand shower and shower head. Gold finish Malachite handles

Three holes wash basin mixer with pop-up waste. Gold finish Red jasper handles

Single hole wash basin mixer with pop-up waste. Gold finish Red jasper handles

Three holes wash basin mixer with pop-up waste. Gold finish Red jasper handles

70140 GJ

Single hole bidet mixer with pop-up waste. Gold finish Red jasper handles

Wall mounted bathtub mixer with handshower. Gold finish Red jasper handles