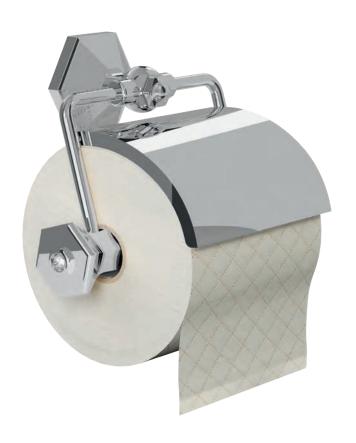

#### ACCESSORIES **LUI e LEI** Gold

Double Hook

801015 G

Paper Holder

Soap Holder 801011 P

Tumbler Holder 801010 P

Milano 1981

#### ACCESSORIES **LUI e LEI** Platinum

Double Hook

801015 P

Paper Holder

Soap Holder 801011 GP

Tumbler Holder 801010 GP

Milano 1981

#### ACCESSORIES **LUI e LEI** Gold Pink

Double Hook

801015 GP

Paper Holder

Three holes wash basin mixer with pop-up waste. Gold finish handles Shan

40130 G

Shiraz