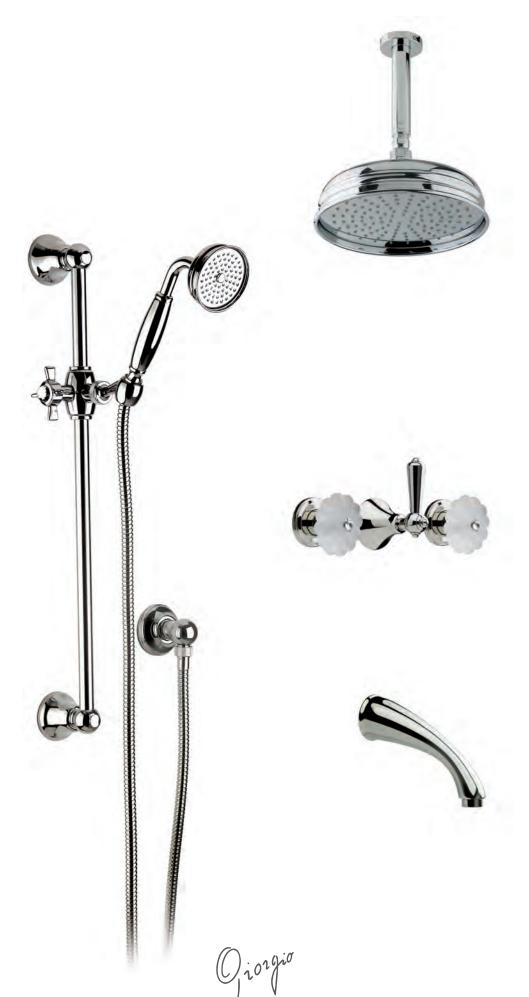

Built-in bathtub mixer with spout, sliding rail, hand shower and shower head. Gold finish Malachite handles

Three holes wash basin mixer with pop-up waste. Gold finish Red jasper handles

Single hole wash basin mixer with pop-up waste. Gold finish Red jasper handles

Three holes wash basin mixer with pop-up waste. Gold finish Red jasper handles

70140 GJ

Single hole bidet mixer with pop-up waste. Gold finish Red jasper handles

Wall mounted bathtub mixer with handshower. Gold finish Red jasper handles