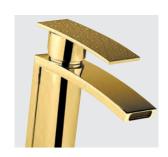

Three holes wash basin mixer with pop-up waste. Gold finish

Single hole wash basin mixer with pop-up waste. Gold finish

## **LUI** Gold

Three holes wash basin mixer with pop-up waste. Gold finish

70140 G

Single hole bidet mixer with pop-up waste. Gold finish

Wall mounted bathtub mixer with handshower. Gold finish

70500 G

Mounted bathtub mixer with handshower. Gold finish