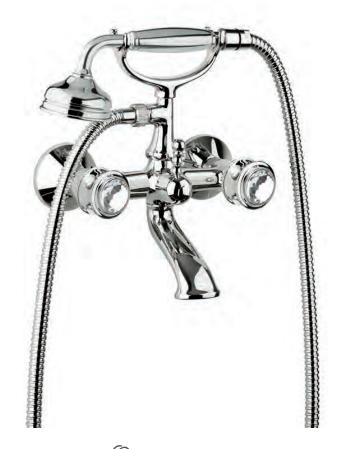

70500 GM

Mounted bathtub mixer with handshower. Gold finish Malachite handles

Deck mounted bathtub mixer with handshower. Gold finish Malachite handles

70530 GM

Floor mounted bathtub mixer with handshower. Gold finish Malachite handles

70540 GM

() i 01 9 i 0 Milano 1981

Built-in bathtub mixer with spout and shower head. Gold finish Malachite handles

70510 GM

Built-in mixer with sliding rail, hand shower and shower head. Gold finish Malachite handles