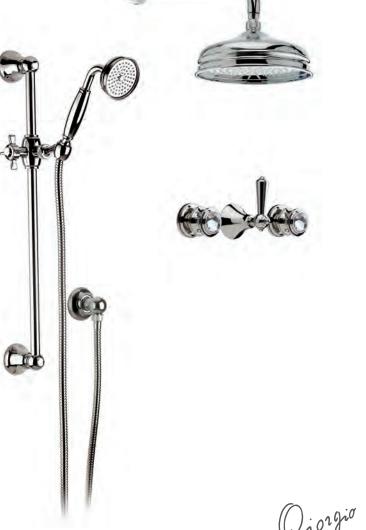

### **LUI** Handles precious stone

GM

Milano 1981

Three holes wash basin mixer with pop-up waste. Gold finish Malachite handle

Single hole wash basin mixer with pop-up waste. Gold finish Malachite handles

Three holes wash basin mixer with pop-up waste. Gold finish Malachite handle

70140 GM

Single hole bidet mixer with pop-up waste. Gold finish Malachite handles

Wall mounted bathtub mixer with handshower. Gold finish Malachite handles

70500 GM

Mounted bathtub mixer with handshower. Gold finish Malachite handles

Deck mounted bathtub mixer with handshower. Gold finish Malachite handles

70530 GM

Floor mounted bathtub mixer with handshower. Gold finish Malachite handles

70540 GM

() i 01 9 i 0 Milano 1981

Built-in bathtub mixer with spout and shower head. Gold finish Malachite handles

70510 GM

Built-in mixer with sliding rail, hand shower and shower head. Gold finish Malachite handles