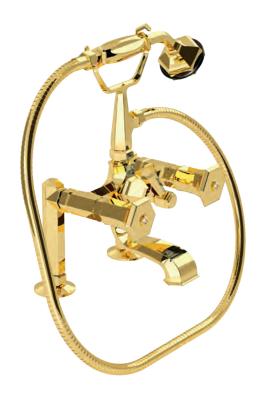

Three holes wash basin mixer with pop-up waste. Gold finish Malachite handle

70140 GM

Single hole bidet mixer with pop-up waste. Gold finish Malachite handles

Wall mounted bathtub mixer with handshower. Gold finish Malachite handles

70500 GM

Mounted bathtub mixer with handshower. Gold finish Malachite handles

Deck mounted bathtub mixer with handshower. Gold finish Malachite handles

70530 GM

Floor mounted bathtub mixer with handshower. Gold finish Malachite handles