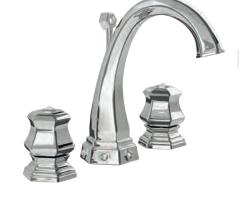

## **LUI** Handles precious finish

Gold finish

G

Platinum finish

Gold Pink finish

Gold finish Black Gold handles

### **LUI** Platinum

Three holes wash basin mixer with pop-up waste. Platinum finish

70140 P

Single hole bidet mixer with pop-up waste. Platinum finish

Wall mounted bathtub mixer with handshower. Platinum finish