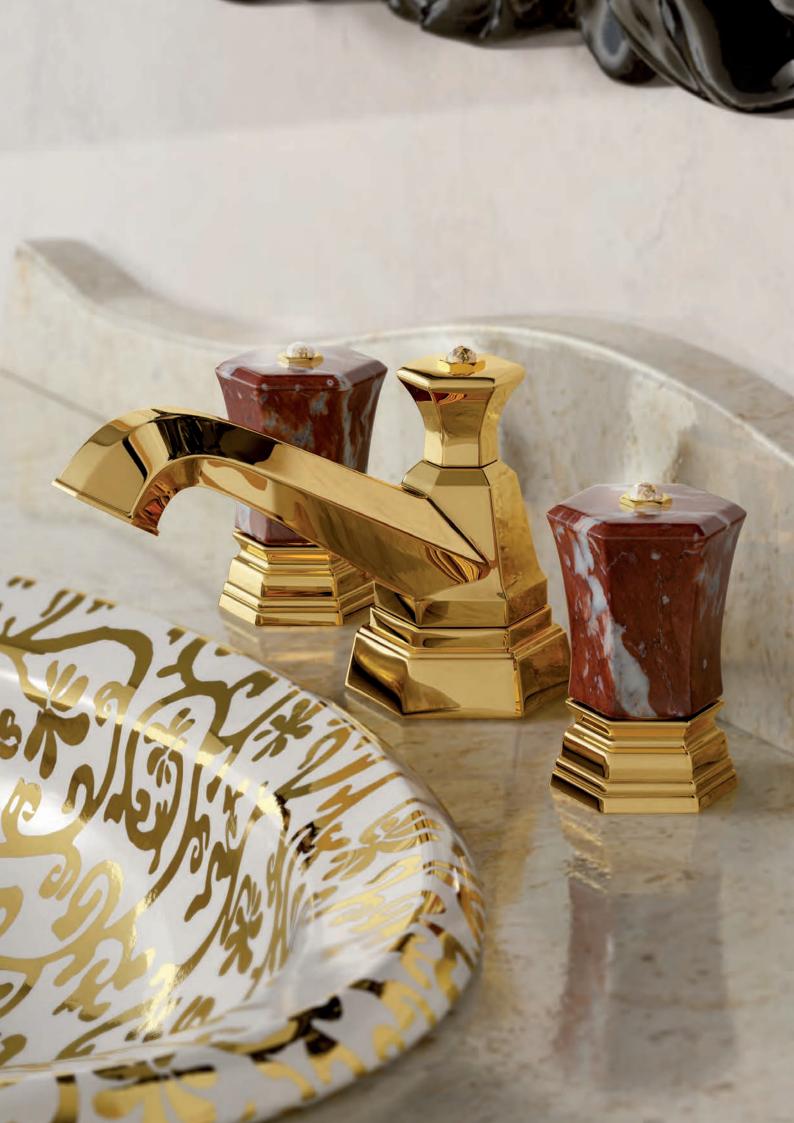

Built-in bathtub mixer with spout, sliding rail, hand shower and shower head. Gold finish Malachite handles

Three holes wash basin mixer with pop-up waste. Gold finish Red jasper handles

Single hole wash basin mixer with pop-up waste. Gold finish Red jasper handles

Three holes wash basin mixer with pop-up waste. Gold finish Red jasper handles

70140 GJ

Single hole bidet mixer with pop-up waste. Gold finish Red jasper handles

Wall mounted bathtub mixer with handshower. Gold finish Red jasper handles