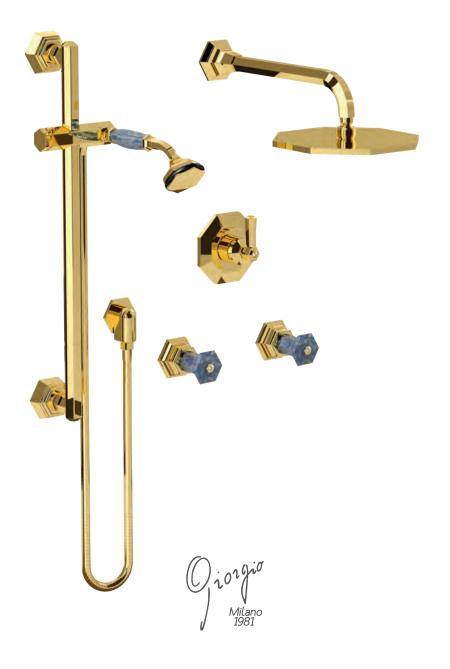

70500 GM

Mounted bathtub mixer with handshower. Gold finish Malachite handles

Deck mounted bathtub mixer with handshower. Gold finish Malachite handles

70530 GM

Floor mounted bathtub mixer with handshower. Gold finish Malachite handles

70540 GM

() i 01 9 i 0 Milano 1981

Built-in bathtub mixer with spout and shower head. Gold finish Malachite handles

70510 GM

Built-in mixer with sliding rail, hand shower and shower head. Gold finish Malachite handles

Built-in bathtub mixer with spout, sliding rail, hand shower and shower head. Gold finish Malachite handles

Three holes wash basin mixer with pop-up waste. Gold finish Red jasper handles

Single hole wash basin mixer with pop-up waste. Gold finish Red jasper handles