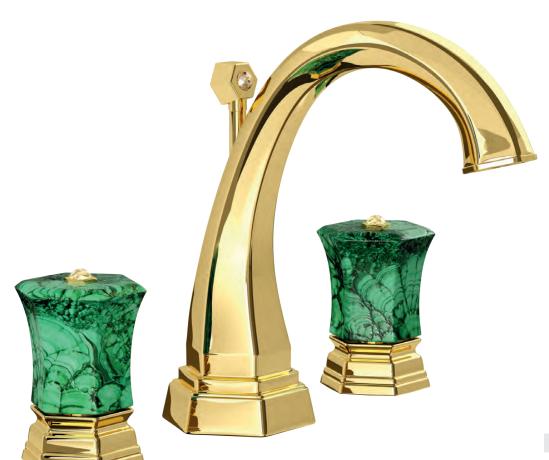

### **LUI** Handles precious stone

GM

Milano 1981

Three holes wash basin mixer with pop-up waste. Gold finish Malachite handle

Single hole wash basin mixer with pop-up waste. Gold finish Malachite handles

Three holes wash basin mixer with pop-up waste. Gold finish Malachite handle

70140 GM

Single hole bidet mixer with pop-up waste. Gold finish Malachite handles

Wall mounted bathtub mixer with handshower. Gold finish Malachite handles