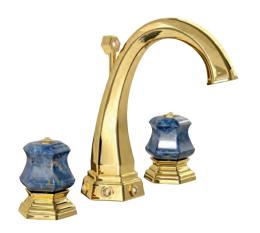

70560 GJ

Three holes wash basin mixer with pop-up waste. Gold finish Lapis Lazuli handles

Single hole wash basin mixer with pop-up waste. Gold finish Lapis Lazuli handles

Three holes wash basin mixer with pop-up waste. Gold finish Lapis Lazuli handles

70140 GL

Single hole bidet mixer with pop-up waste. Gold finish Lapis Lazuli handles

Wall mounted bathtub mixer with handshower. Gold finish Lapis Lazuli handles

70500 GL

Mounted bathtub mixer with handshower. Gold finish Lapis Lazuli handles