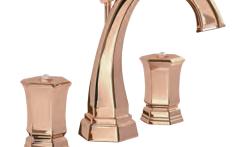

### **LUI** Gold Pink

Three holes wash basin mixer with pop-up waste. Gold Pink finish

70140 GP

Single hole bidet mixer with pop-up waste. Gold Pink finish

Wall mounted bathtub mixer with handshower. Gold Pink finish

### **LUI** Gold Pink

Deck mounted bathtub mixer with handshower. Gold Pink finish

70530 GP

Floor mounted bathtub mixer with handshower. Gold Pink finish

Built-in bathtub mixer with spout and shower head. Gold Pink finish

## **LUI** Gold Pink

Built-in bathtub mixer with spout, sliding rail, hand shower and shower head. Gold Pink finish

Three holes wash basin mixer with pop-up waste. Gold finish Black Gold Handles

70130 GBB