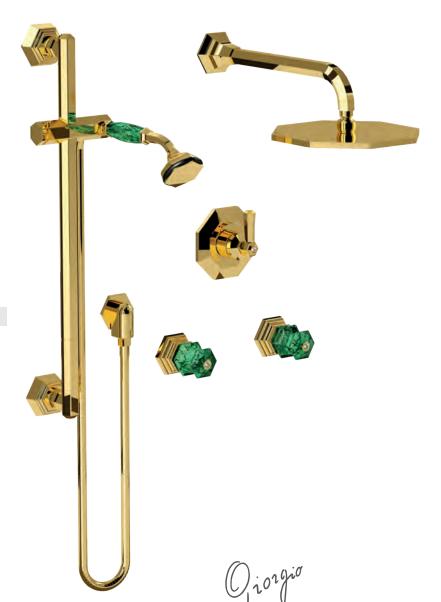

# Gold / Laser decor

Single lever built-in shower with shower head. Gold Finish handle Damasco

60610 G

Tall single lever basin mixer with automatic waste. Gold Finish handre Shiraz

60110 T G

### 60530 G

Single lever buil-in bath shower mixer with diverter, spout and shower head. Gold Finish handle Damasco

### 60510 G

Single lever wall mounted bathtub mixer with handshower. Gold finish handle Damasco