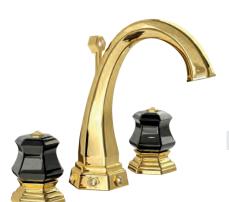

## **LUI** Handles precious finish

Gold finish

G

Platinum finish

Gold Pink finish

Gold finish Black Gold handles

## **LUI** Gold Black

Three holes wash basin mixer with pop-up waste. Gold finish Black Gold Handles

70140 GB

Single hole bidet mixer with pop-up waste. Gold finish Black Gold Handles

Wall mounted bathtub mixer with handshower. Gold finish Black Gold Handles