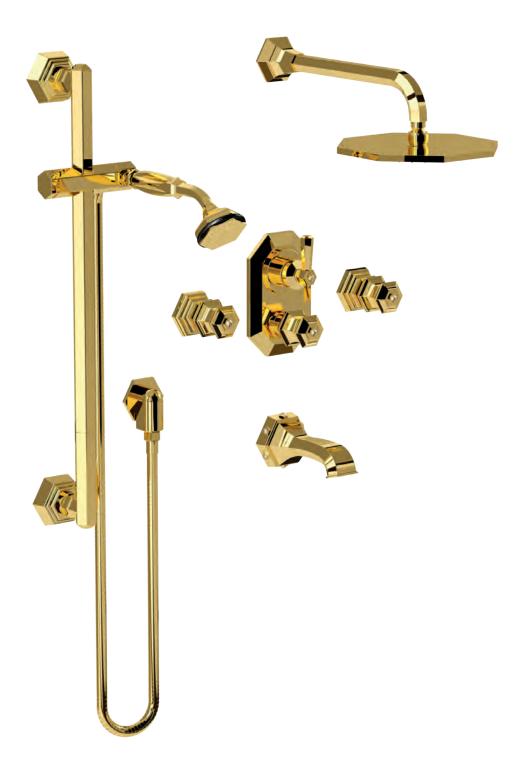

70540 GM

() i 01 9 i 0 Milano 1981

Built-in bathtub mixer with spout and shower head. Gold finish Malachite handles

70510 GM

Built-in mixer with sliding rail, hand shower and shower head. Gold finish Malachite handles

Built-in bathtub mixer with spout, sliding rail, hand shower and shower head. Gold finish Malachite handles

Three holes wash basin mixer with pop-up waste. Gold finish Red jasper handles

Single hole wash basin mixer with pop-up waste. Gold finish Red jasper handles