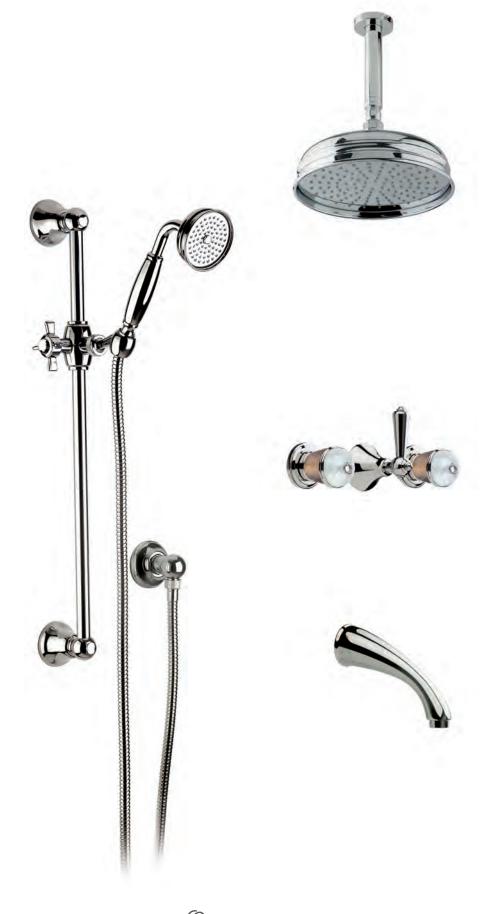

Three holes wash basin mixer with pop-up waste. Gold finish Malachite handle

70140 GM

Single hole bidet mixer with pop-up waste. Gold finish Malachite handles

Wall mounted bathtub mixer with handshower. Gold finish Malachite handles

70500 GM

Mounted bathtub mixer with handshower. Gold finish Malachite handles

Deck mounted bathtub mixer with handshower. Gold finish Malachite handles

70530 GM

Floor mounted bathtub mixer with handshower. Gold finish Malachite handles

70540 GM

() i 01 9 i 0 Milano 1981

Built-in bathtub mixer with spout and shower head. Gold finish Malachite handles

70510 GM

Built-in mixer with sliding rail, hand shower and shower head. Gold finish Malachite handles

Built-in bathtub mixer with spout, sliding rail, hand shower and shower head. Gold finish Malachite handles

Three holes wash basin mixer with pop-up waste. Gold finish Red jasper handles

Single hole wash basin mixer with pop-up waste. Gold finish Red jasper handles