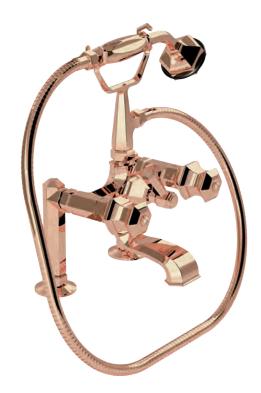

Three holes wash basin mixer with pop-up waste. Gold finish Malachite handle

70140 GM

Single hole bidet mixer with pop-up waste. Gold finish Malachite handles

Wall mounted bathtub mixer with handshower. Gold finish Malachite handles

70500 GM

Mounted bathtub mixer with handshower. Gold finish Malachite handles

Deck mounted bathtub mixer with handshower. Gold finish Malachite handles

70530 GM

Floor mounted bathtub mixer with handshower. Gold finish Malachite handles