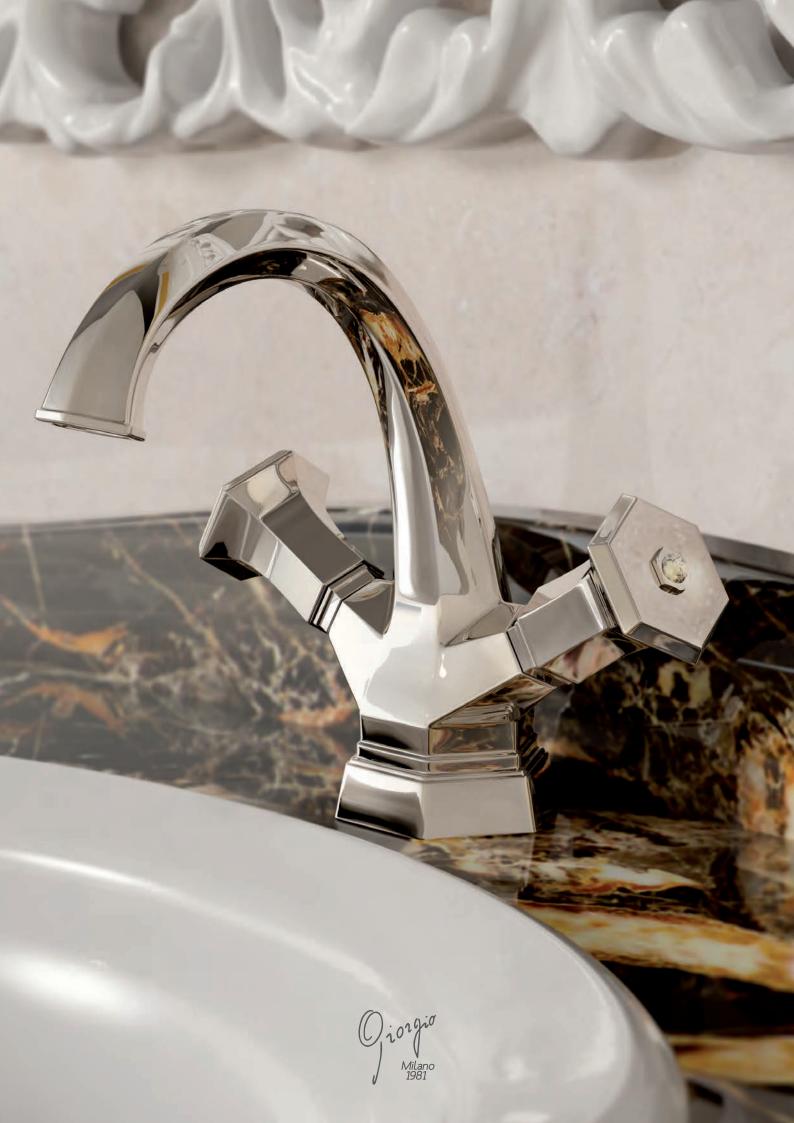

# Gold, Platinum, Crystal and precious stones

Precious and noble materials like gold, platinum,
Swarovski elements, crystal, precious stones
make the bathroom a unique
and sensual atmosphere.

All the gems used in Giorgio Mixers range, having 12 mm
diameter, are authentic Swarovski Elements.