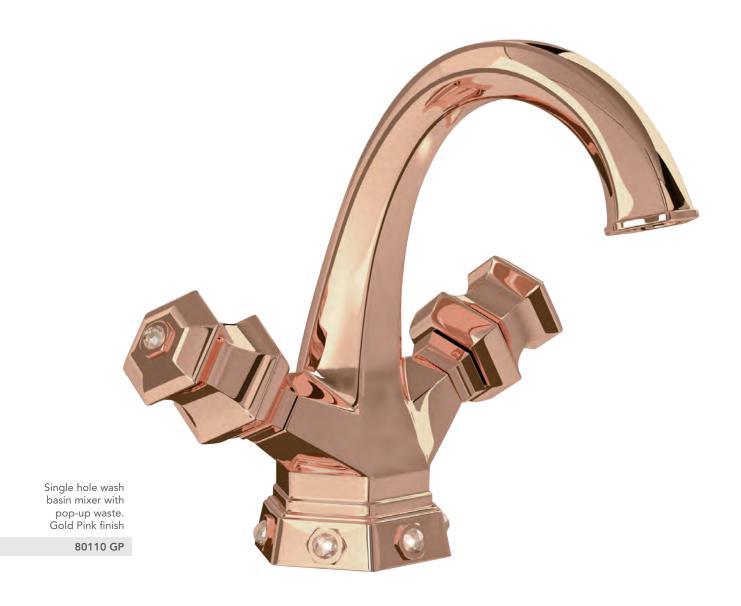

Single hole wash basin mixer with pop-up waste. Gold finish Black Gold Handles

70110 GB