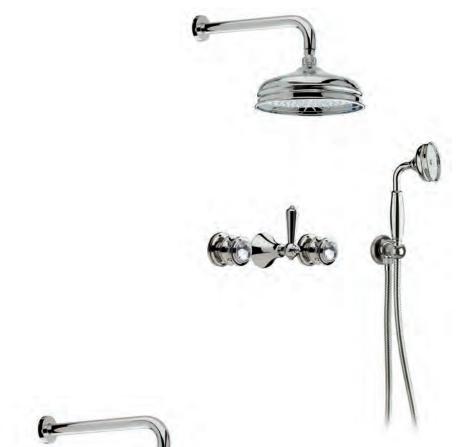

### **LUI** Handles precious stone

GM

Milano 1981

Three holes wash basin mixer with pop-up waste. Gold finish Malachite handle

Single hole wash basin mixer with pop-up waste. Gold finish Malachite handles

Three holes wash basin mixer with pop-up waste. Gold finish Malachite handle

70140 GM

Single hole bidet mixer with pop-up waste. Gold finish Malachite handles

Wall mounted bathtub mixer with handshower. Gold finish Malachite handles

70500 GM

Mounted bathtub mixer with handshower. Gold finish Malachite handles

Deck mounted bathtub mixer with handshower. Gold finish Malachite handles

70530 GM

Floor mounted bathtub mixer with handshower. Gold finish Malachite handles

70540 GM

() i 01 9 i 0 Milano 1981

Built-in bathtub mixer with spout and shower head. Gold finish Malachite handles

70510 GM

Built-in mixer with sliding rail, hand shower and shower head. Gold finish Malachite handles