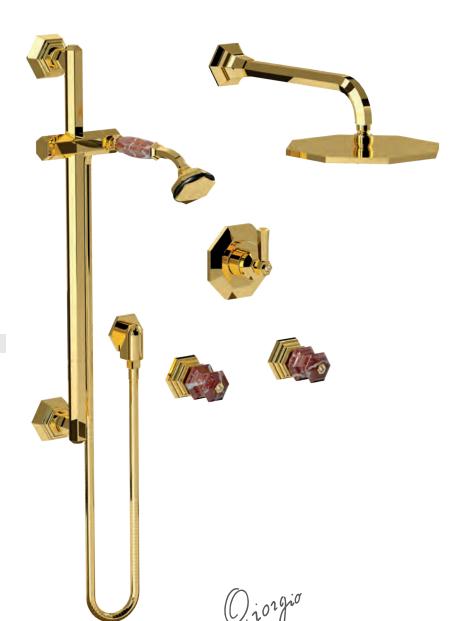

### **LUI** Handles precious stone

GM

Milano 1981

Three holes wash basin mixer with pop-up waste. Gold finish Malachite handle

Single hole wash basin mixer with pop-up waste. Gold finish Malachite handles

Three holes wash basin mixer with pop-up waste. Gold finish Malachite handle

70140 GM

Single hole bidet mixer with pop-up waste. Gold finish Malachite handles

Wall mounted bathtub mixer with handshower. Gold finish Malachite handles

70500 GM

Mounted bathtub mixer with handshower. Gold finish Malachite handles

Deck mounted bathtub mixer with handshower. Gold finish Malachite handles

70530 GM

Floor mounted bathtub mixer with handshower. Gold finish Malachite handles

70540 GM

() i 01 9 i 0 Milano 1981

Built-in bathtub mixer with spout and shower head. Gold finish Malachite handles

70510 GM

Built-in mixer with sliding rail, hand shower and shower head. Gold finish Malachite handles

Built-in bathtub mixer with spout, sliding rail, hand shower and shower head. Gold finish Malachite handles

Three holes wash basin mixer with pop-up waste. Gold finish Red jasper handles

Single hole wash basin mixer with pop-up waste. Gold finish Red jasper handles