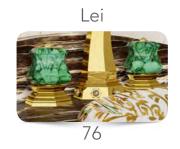

# **LEI** Handles precious stone

Three holes wash basin mixer with pop-up waste. Gold finish Malachite handles

Single hole wash basin mixer with pop-up waste. Gold finish Malachite handles

Three holes wash basin mixer with pop-up waste. Gold finish Malachite handles