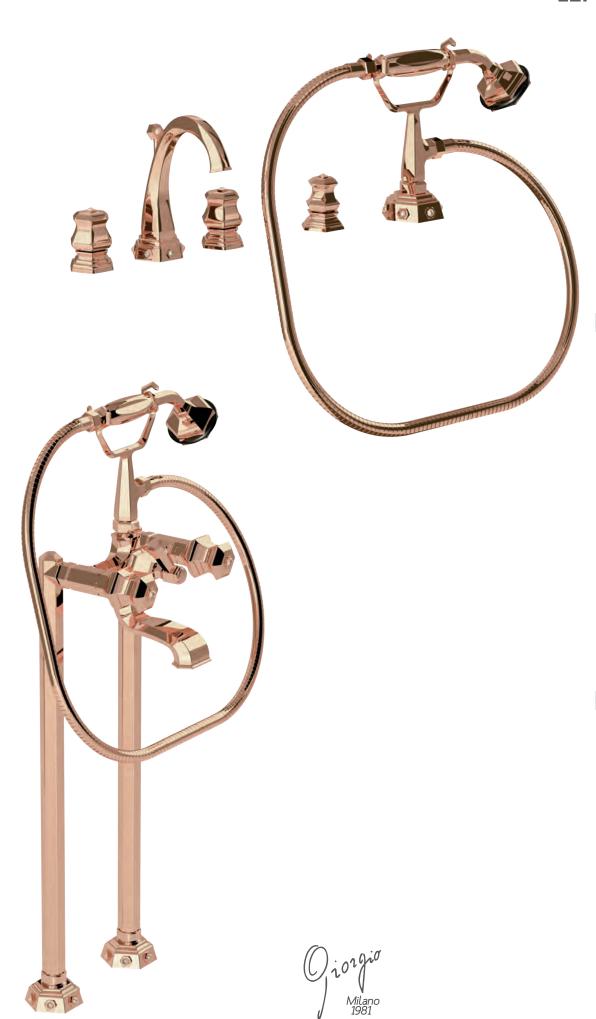

### **LUI** Handles precious stone

GM

Milano 1981

Three holes wash basin mixer with pop-up waste. Gold finish Malachite handle

Single hole wash basin mixer with pop-up waste. Gold finish Malachite handles

Three holes wash basin mixer with pop-up waste. Gold finish Malachite handle

70140 GM

Single hole bidet mixer with pop-up waste. Gold finish Malachite handles

Wall mounted bathtub mixer with handshower. Gold finish Malachite handles

70500 GM

Mounted bathtub mixer with handshower. Gold finish Malachite handles

Deck mounted bathtub mixer with handshower. Gold finish Malachite handles

70530 GM

Floor mounted bathtub mixer with handshower. Gold finish Malachite handles