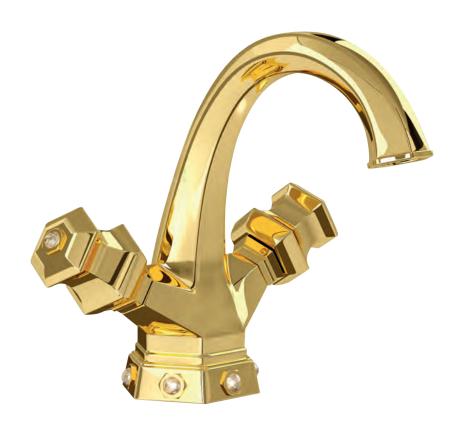

### **LUI** Handles precious stone

GM

Milano 1981

Three holes wash basin mixer with pop-up waste. Gold finish Malachite handle

Single hole wash basin mixer with pop-up waste. Gold finish Malachite handles

Three holes wash basin mixer with pop-up waste. Gold finish Malachite handle

70140 GM

Single hole bidet mixer with pop-up waste. Gold finish Malachite handles

Wall mounted bathtub mixer with handshower. Gold finish Malachite handles