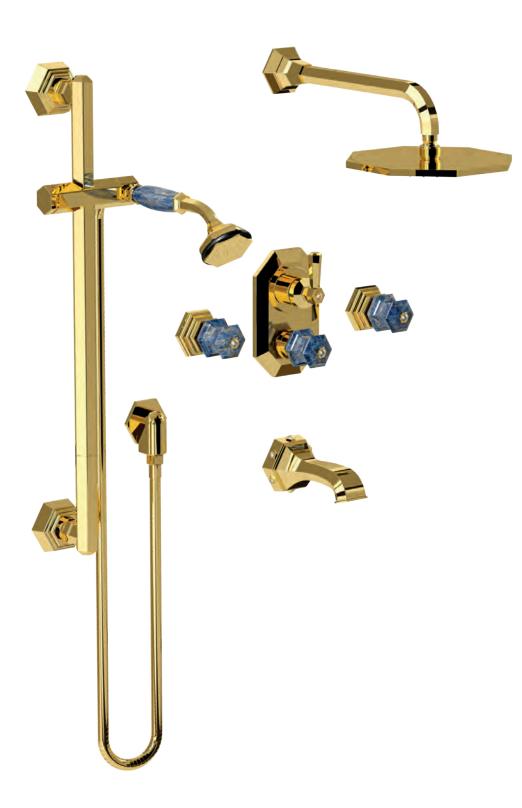

### **LUI** Handles precious stone

GM

Milano 1981

Three holes wash basin mixer with pop-up waste. Gold finish Malachite handle

Single hole wash basin mixer with pop-up waste. Gold finish Malachite handles

Three holes wash basin mixer with pop-up waste. Gold finish Malachite handle

70140 GM

Single hole bidet mixer with pop-up waste. Gold finish Malachite handles

Wall mounted bathtub mixer with handshower. Gold finish Malachite handles

70500 GM

Mounted bathtub mixer with handshower. Gold finish Malachite handles

Deck mounted bathtub mixer with handshower. Gold finish Malachite handles

70530 GM

Floor mounted bathtub mixer with handshower. Gold finish Malachite handles

70540 GM

() i 01 9 i 0 Milano 1981

Built-in bathtub mixer with spout and shower head. Gold finish Malachite handles

70510 GM

Built-in mixer with sliding rail, hand shower and shower head. Gold finish Malachite handles

Built-in bathtub mixer with spout, sliding rail, hand shower and shower head. Gold finish Malachite handles

Three holes wash basin mixer with pop-up waste. Gold finish Red jasper handles

Single hole wash basin mixer with pop-up waste. Gold finish Red jasper handles