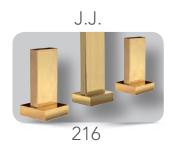

### J.J. handles

handles Square Finish Gold

M30 G

handles Square Finish Platinum

M30 P

handles Round Finish Gold

M31 G

handles Round Finish Platinum

M31 P

Ciongio Milano 1981

Three holes wash basin mixer with pop-up waste. Gold finish handles M30 G

90130 G

Three holes wash basin mixer with pop-up waste. Gold finish handles M30 G

## J.J. Gold

Three holes wash basin mixer with pop-up waste. Gold finish handles M31 G

90130 G

Three holes wash basin mixer with pop-up waste. Gold finish handles M31 G

Deck mounted bathtub mixer with spout and pull-out handshower. Gold finish handles M30 G