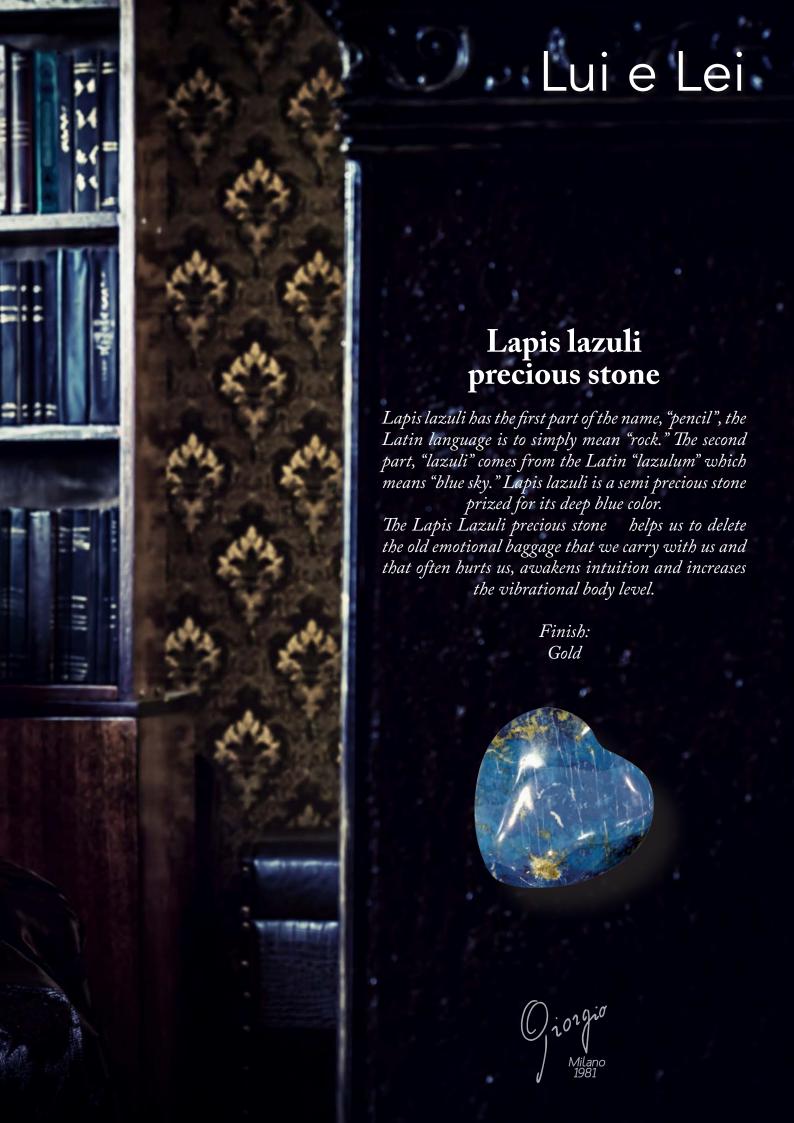

70560 GJ

Three holes wash basin mixer with pop-up waste. Gold finish Lapis Lazuli handles

Single hole wash basin mixer with pop-up waste. Gold finish Lapis Lazuli handles

Three holes wash basin mixer with pop-up waste. Gold finish Lapis Lazuli handles

70140 GL

Single hole bidet mixer with pop-up waste. Gold finish Lapis Lazuli handles

Wall mounted bathtub mixer with handshower. Gold finish Lapis Lazuli handles

70500 GL

Mounted bathtub mixer with handshower. Gold finish Lapis Lazuli handles

Deck mounted bathtub mixer with handshower. Gold finish Lapis Lazuli handles

70530 GL

Floor mounted bathtub mixer with handshower. Gold finish Lapis Lazuli handles

Built-in bathtub mixer with spout and shower head. Gold finish Lapis Lazuli handles

70510 GL

Built-in mixer with sliding rail, hand shower and shower head. Gold finish Lapis Lazuli handles

Built-in bathtub mixer with spout, sliding rail, hand shower and shower head. Gold finish Lapis Lazuli handles