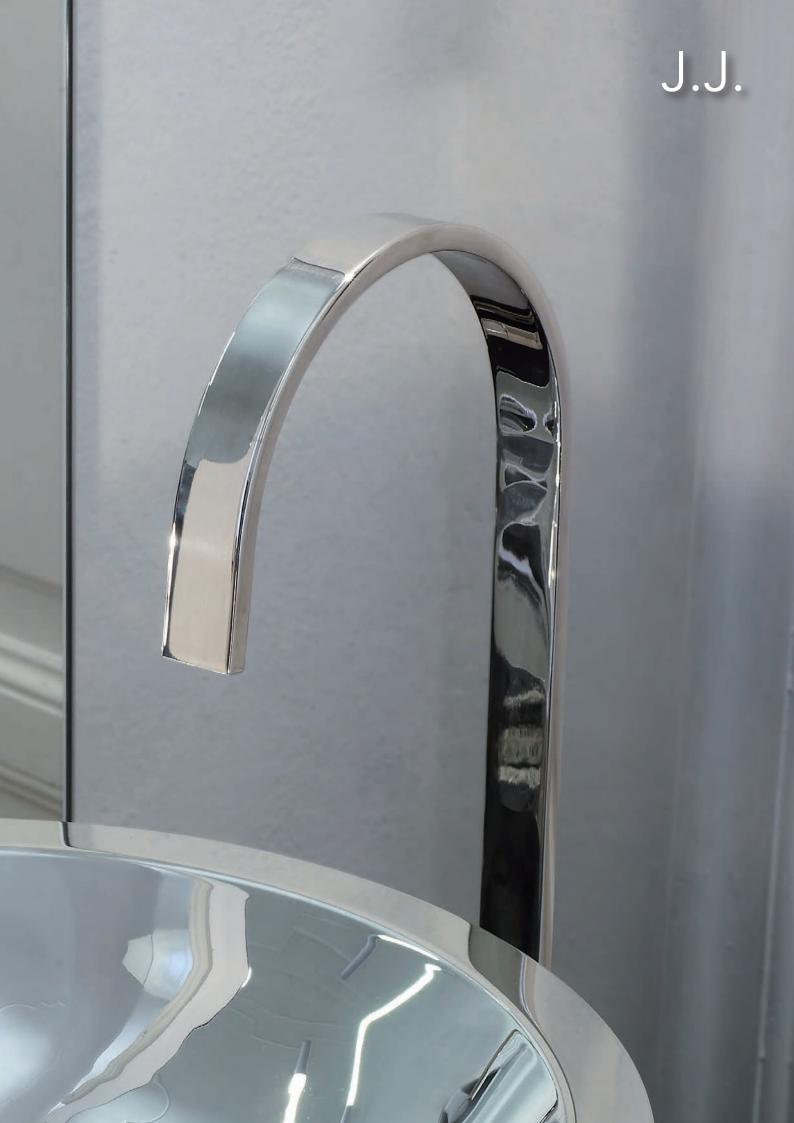

60 G



Milano

# Coralie Platinum



Built-in mixer with shower kit and shower head. Platinum finish

#### 30630G

Built-in mixer with sliding rail, hand shower and shower head ceiling connection. Platinum finish

### 30630 CG



Built-in mixer with sliding rail, hand shower and shower head. Platinum finish

#### 30620G

Built-in mixer with sliding rail, hand shower and shower head ceiling connection. Platinum finish

#### 30620 CG



# ACCESSORIES Coralie Platinum



Soap Holder 313011 P



Tumbler Holder

313015 P



Double Hook 313010 P



Soap Dispenser

313019 P



Towel Ring 313012 P



Paper Holder

313016 P



Towel rail cm 60

313013 P 60

Towel rail cm 45

313013 P 45

Towel rail cm 30

313013 P 30



Wall Toilet Brush holder with bristle brush

313017 P

101 gid Miland 1981







### J.J. handles

handles Square Finish Gold

M30 G





handles Square Finish Platinum

M30 P

handles Round Finish Gold

M31 G





handles Round Finish Platinum

M31 P

Ciongio Milano 1981



Three holes wash basin mixer with pop-up waste. Gold finish handles M30 G

90130 G

Three holes wash basin mixer with pop-up waste. Gold finish handles M30 G





## J.J. Gold



Three holes wash basin mixer with pop-up waste. Gold finish handles M31 G

90130 G



Three holes wash basin mixer with pop-up waste. Gold finish handles M31 G



Deck mounted bathtub mixer with spout and pull-out handshower. Gold finish handles M30 G

90530 G



Deck mounted bathtub mixer with spout and pull-out handshower. Gold finish handles M31 G





## J.J. Gold



Floor mounted bathtub mixer with handshower. Gol