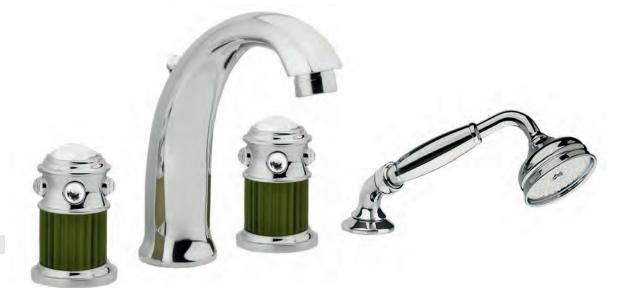

Three holes wash basin mixer with pop-up waste. Gold finish Malachite handle

70140 GM

Single hole bidet mixer with pop-up waste. Gold finish Malachite handles

Wall mounted bathtub mixer with handshower. Gold finish Malachite handles

70500 GM

Mounted bathtub mixer with handshower. Gold finish Malachite handles

Deck mounted bathtub mixer with handshower. Gold finish Malachite handles

70530 GM

Floor mounted bathtub mixer with handshower. Gold finish Malachite handles