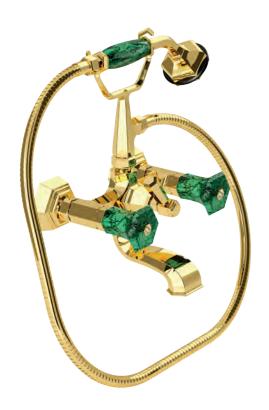

Three holes wash basin mixer with pop-up waste. Gold finish Malachite handle

70140 GM

Single hole bidet mixer with pop-up waste. Gold finish Malachite handles

Wall mounted bathtub mixer with handshower. Gold finish Malachite handles

70500 GM

Mounted bathtub mixer with handshower. Gold finish Malachite handles

Deck mounted bathtub mixer with handshower. Gold finish Malachite handles

70530 GM

Floor mounted bathtub mixer with handshower. Gold finish Malachite handles