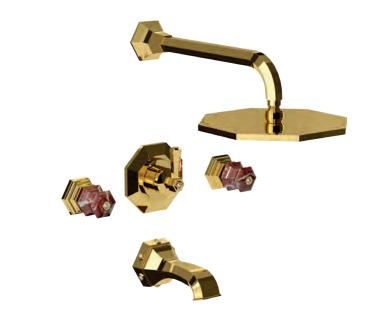

70540 GM

() i 01 9 i 0 Milano 1981

Built-in bathtub mixer with spout and shower head. Gold finish Malachite handles

70510 GM

Built-in mixer with sliding rail, hand shower and shower head. Gold finish Malachite handles

Built-in bathtub mixer with spout, sliding rail, hand shower and shower head. Gold finish Malachite handles

Three holes wash basin mixer with pop-up waste. Gold finish Red jasper handles

Single hole wash basin mixer with pop-up waste. Gold finish Red jasper handles