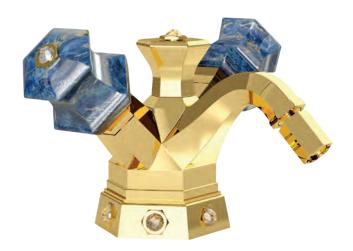

70560 GJ

Three holes wash basin mixer with pop-up waste. Gold finish Lapis Lazuli handles

Single hole wash basin mixer with pop-up waste. Gold finish Lapis Lazuli handles

Three holes wash basin mixer with pop-up waste. Gold finish Lapis Lazuli handles

70140 GL

Single hole bidet mixer with pop-up waste. Gold finish Lapis Lazuli handles

Wall mounted bathtub mixer with handshower. Gold finish Lapis Lazuli handles

70500 GL

Mounted bathtub mixer with handshower. Gold finish Lapis Lazuli handles