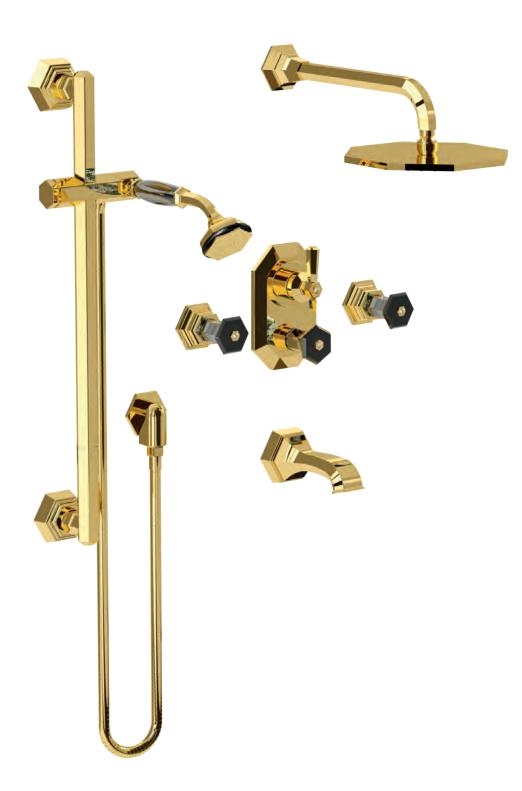

### **LUI** Handles precious stone

GM

Milano 1981

Three holes wash basin mixer with pop-up waste. Gold finish Malachite handle

Single hole wash basin mixer with pop-up waste. Gold finish Malachite handles

Three holes wash basin mixer with pop-up waste. Gold finish Malachite handle

70140 GM

Single hole bidet mixer with pop-up waste. Gold finish Malachite handles

Wall mounted bathtub mixer with handshower. Gold finish Malachite handles

70500 GM

Mounted bathtub mixer with handshower. Gold finish Malachite handles

Deck mounted bathtub mixer with handshower. Gold finish Malachite handles

70530 GM

Floor mounted bathtub mixer with handshower. Gold finish Malachite handles

70540 GM

() i 01 9 i 0 Milano 1981

Built-in bathtub mixer with spout and shower head. Gold finish Malachite handles

70510 GM

Built-in mixer with sliding rail, hand shower and shower head. Gold finish Malachite handles

Built-in bathtub mixer with spout, sliding rail, hand shower and shower head. Gold finish Malachite handles

Three holes wash basin mixer with pop-up waste. Gold finish Red jasper handles

Single hole wash basin mixer with pop-up waste. Gold finish Red jasper handles