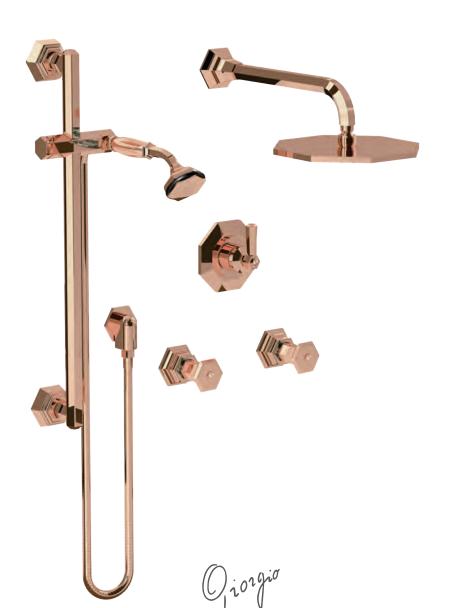

Three holes wash basin mixer with pop-up waste. Gold finish Malachite handle

70140 GM

Single hole bidet mixer with pop-up waste. Gold finish Malachite handles

Wall mounted bathtub mixer with handshower. Gold finish Malachite handles

70500 GM

Mounted bathtub mixer with handshower. Gold finish Malachite handles

Deck mounted bathtub mixer with handshower. Gold finish Malachite handles

70530 GM

Floor mounted bathtub mixer with handshower. Gold finish Malachite handles

70540 GM

() i 01 9 i 0 Milano 1981

Built-in bathtub mixer with spout and shower head. Gold finish Malachite handles

70510 GM

Built-in mixer with sliding rail, hand shower and shower head. Gold finish Malachite handles

Built-in bathtub mixer with spout, sliding rail, hand shower and shower head. Gold finish Malachite handles

Three holes wash basin mixer with pop-up waste. Gold finish Red jasper handles

Single hole wash basin mixer with pop-up waste. Gold finish Red jasper handles