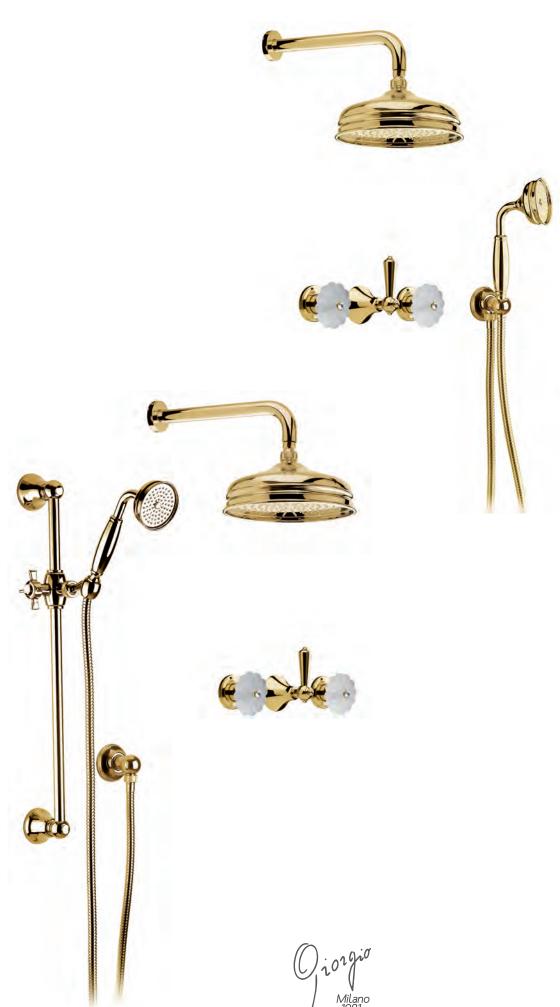

### **LUI** Handles precious stone

GM

Milano 1981

Three holes wash basin mixer with pop-up waste. Gold finish Malachite handle

Single hole wash basin mixer with pop-up waste. Gold finish Malachite handles

Three holes wash basin mixer with pop-up waste. Gold finish Malachite handle

70140 GM

Single hole bidet mixer with pop-up waste. Gold finish Malachite handles

Wall mounted bathtub mixer with handshower. Gold finish Malachite handles

70500 GM

Mounted bathtub mixer with handshower. Gold finish Malachite handles

Deck mounted bathtub mixer with handshower. Gold finish Malachite handles

70530 GM

Floor mounted bathtub mixer with handshower. Gold finish Malachite handles

70540 GM

() i 01 9 i 0 Milano 1981

Built-in bathtub mixer with spout and shower head. Gold finish Malachite handles

70510 GM

Built-in mixer with sliding rail, hand shower and shower head. Gold finish Malachite handles

Built-in bathtub mixer with spout, sliding rail, hand shower and shower head. Gold finish Malachite handles

Three holes wash basin mixer with pop-up waste. Gold finish Red jasper handles

Single hole wash basin mixer with pop-up waste. Gold finish Red jasper handles