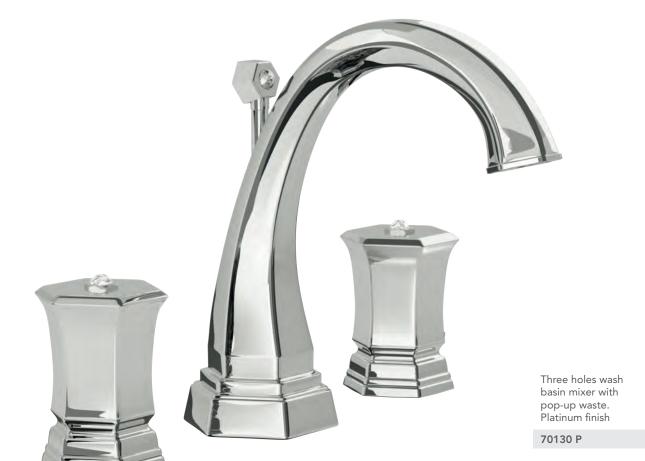

### **LUI** Platinum

Three holes wash basin mixer with pop-up waste. Platinum finish

70140 P

Single hole bidet mixer with pop-up waste. Platinum finish

Wall mounted bathtub mixer with handshower. Platinum finish