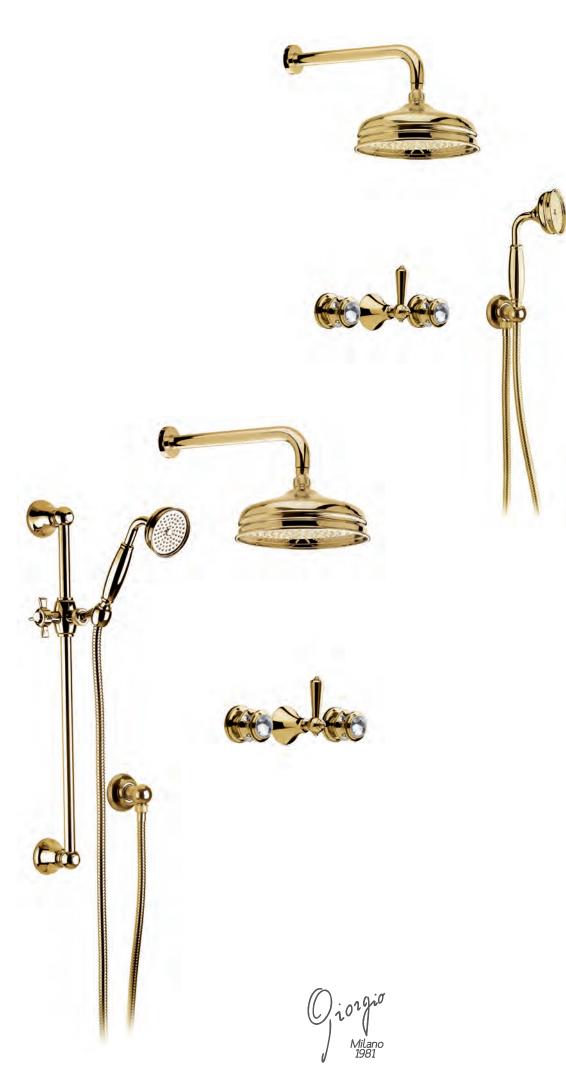

Three holes wash basin mixer with pop-up waste. Gold finish Malachite handle

70140 GM

Single hole bidet mixer with pop-up waste. Gold finish Malachite handles

Wall mounted bathtub mixer with handshower. Gold finish Malachite handles

70500 GM

Mounted bathtub mixer with handshower. Gold finish Malachite handles

Deck mounted bathtub mixer with handshower. Gold finish Malachite handles

70530 GM

Floor mounted bathtub mixer with handshower. Gold finish Malachite handles

70540 GM

() i 01 9 i 0 Milano 1981

Built-in bathtub mixer with spout and shower head. Gold finish Malachite handles

70510 GM

Built-in mixer with sliding rail, hand shower and shower head. Gold finish Malachite handles

Built-in bathtub mixer with spout, sliding rail, hand shower and shower head. Gold finish Malachite handles

Three holes wash basin mixer with pop-up waste. Gold finish Red jasper handles

Single hole wash basin mixer with pop-up waste. Gold finish Red jasper handles