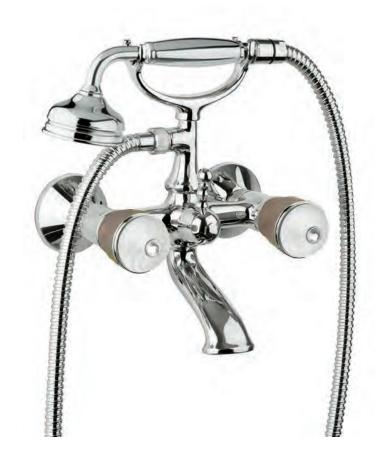

Three holes wash basin mixer with pop-up waste. Gold finish Malachite handle

70140 GM

Single hole bidet mixer with pop-up waste. Gold finish Malachite handles

Wall mounted bathtub mixer with handshower. Gold finish Malachite handles

70500 GM

Mounted bathtub mixer with handshower. Gold finish Malachite handles

Deck mounted bathtub mixer with handshower. Gold finish Malachite handles

70530 GM

Floor mounted bathtub mixer with handshower. Gold finish Malachite handles