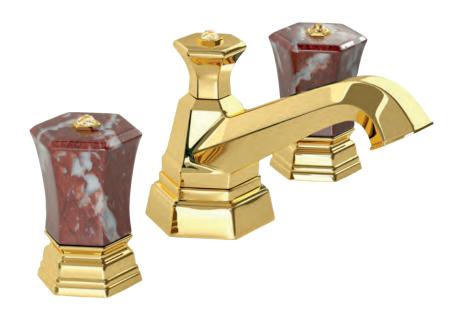

### **LUI** Handles precious stone

GM

Milano 1981

Three holes wash basin mixer with pop-up waste. Gold finish Malachite handle

Single hole wash basin mixer with pop-up waste. Gold finish Malachite handles

Three holes wash basin mixer with pop-up waste. Gold finish Malachite handle

70140 GM

Single hole bidet mixer with pop-up waste. Gold finish Malachite handles

Wall mounted bathtub mixer with handshower. Gold finish Malachite handles