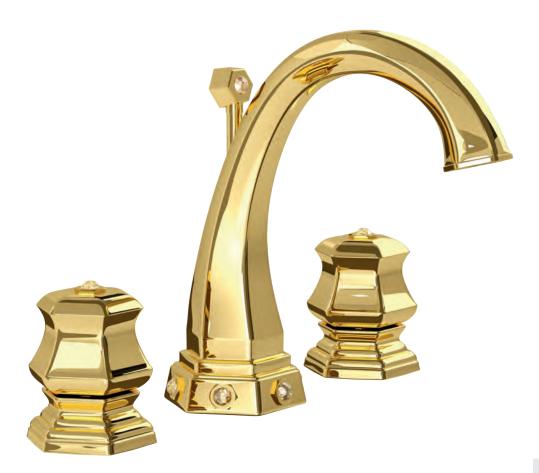

Three holes wash basin mixer with pop-up waste. Gold finish

Single hole wash basin mixer with pop-up waste. Gold finish

## **LUI** Gold

Three holes wash basin mixer with pop-up waste. Gold finish

70140 G

Single hole bidet mixer with pop-up waste. Gold finish

Wall mounted bathtub mixer with handshower. Gold finish

70500 G

Mounted bathtub mixer with handshower. Gold finish

### **LUI** Gold

Deck mounted bathtub mixer with handshower. Gold finish

70530 G

Floor mounted bathtub mixer with handshower. Gold finish

Built-in bathtub mixer with spout and shower head. Gold finish

70510 G