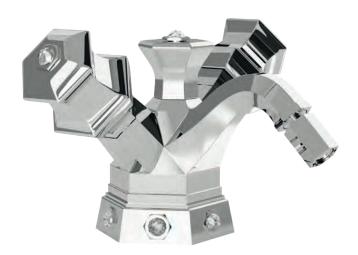

### **LUI** Handles precious stone

GM

Milano 1981

Three holes wash basin mixer with pop-up waste. Gold finish Malachite handle

Single hole wash basin mixer with pop-up waste. Gold finish Malachite handles

Three holes wash basin mixer with pop-up waste. Gold finish Malachite handle

70140 GM

Single hole bidet mixer with pop-up waste. Gold finish Malachite handles

Wall mounted bathtub mixer with handshower. Gold finish Malachite handles