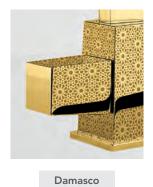

# **B.B.** Gold

Single hole wash basin mixer with pop-up waste. Gold finish handles Damasco

### 40110 G

Deck mounted bathtub mixer with spout and pull-out handshower. Gold finish handles Shiraz

Built-in bathtub mixer with spout and shower head. Gold finish handles Shan

Wall mounted bathtub mixer with handshower. Gold finish handles Damasco

D.J.

Single lever basin mixer with automatic waste. Gold Finish handle Damasco

60110 G

Shan

Damasco

Shiraz