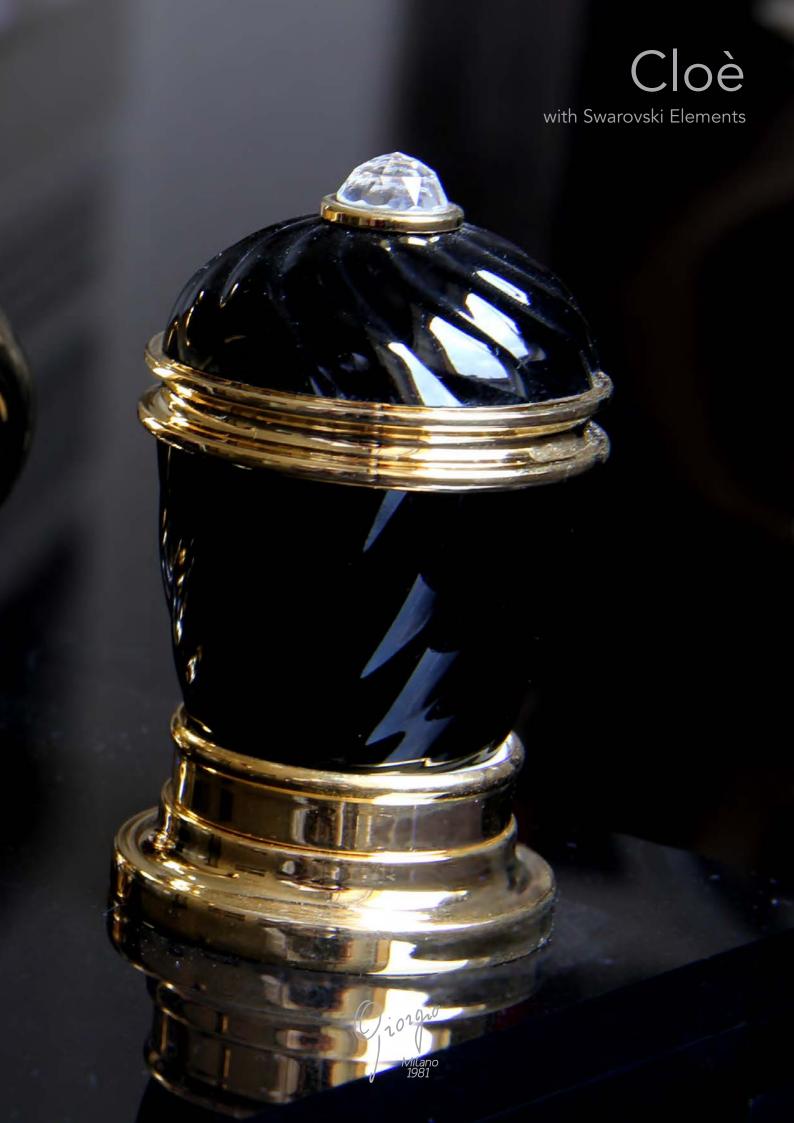

# Cloè handles

Mat white Platinum

**M06** P

Mat amethyst/white Gold **M08** G

Mat white

Gold

**M06** G

Mat amethyst/white Platinum

**M08** P

Mat green/white Gold

**M09** G

Mat green/white Platinum

**M09** P

Mat violet/white Gold M11 G

**M12** G

Mat violet

Gold

M14 G

Mat violet/white Platinum

**M11** P

Shining black Platinum

**M12** P

Mat violet Platinum

M14 P

Three holes wash basin mixer with pop-up waste. Gold finish handles M14 G