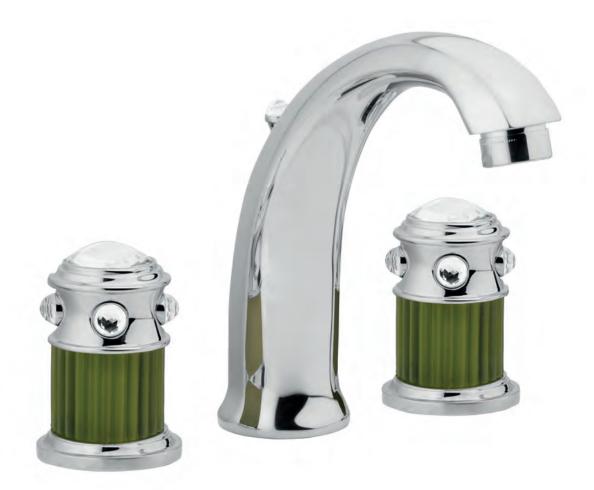

#### ACCESSORIES **LUI e LEI** Gold Pink

Double Hook

801015 GP

Paper Holder

Three holes wash basin mixer with pop-up waste. Gold finish handles Shan

40130 G

Shiraz