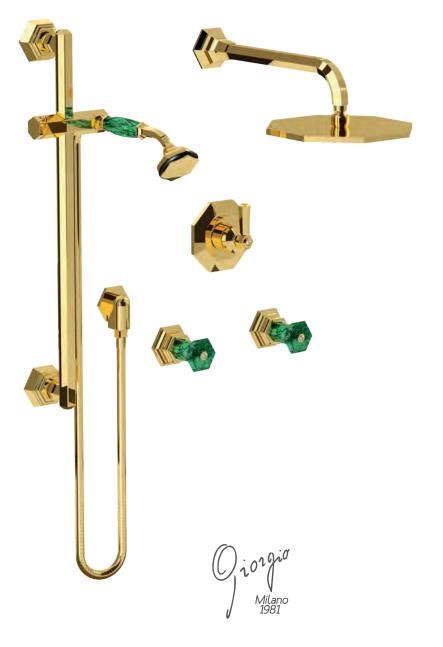

70500 GM

Mounted bathtub mixer with handshower. Gold finish Malachite handles

Deck mounted bathtub mixer with handshower. Gold finish Malachite handles

70530 GM

Floor mounted bathtub mixer with handshower. Gold finish Malachite handles

70540 GM

() i 01 9 i 0 Milano 1981

Built-in bathtub mixer with spout and shower head. Gold finish Malachite handles

70510 GM

Built-in mixer with sliding rail, hand shower and shower head. Gold finish Malachite handles

Built-in bathtub mixer with spout, sliding rail, hand shower and shower head. Gold finish Malachite handles

Three holes wash basin mixer with pop-up waste. Gold finish Red jasper handles

Single hole wash basin mixer with pop-up waste. Gold finish Red jasper handles