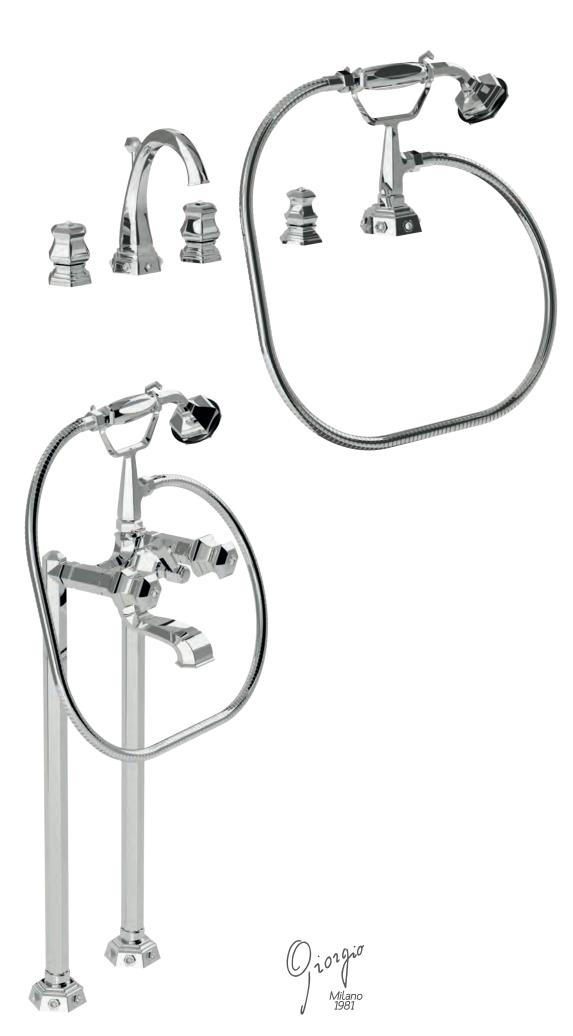

70540 GM

() i 01 9 i 0 Milano 1981

Built-in bathtub mixer with spout and shower head. Gold finish Malachite handles

70510 GM

Built-in mixer with sliding rail, hand shower and shower head. Gold finish Malachite handles

Built-in bathtub mixer with spout, sliding rail, hand shower and shower head. Gold finish Malachite handles

Three holes wash basin mixer with pop-up waste. Gold finish Red jasper handles

Single hole wash basin mixer with pop-up waste. Gold finish Red jasper handles