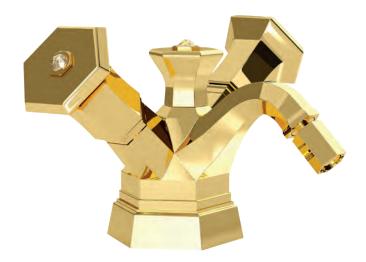

# **LUI** Gold

Built-in bathtub mixer with spout, sliding rail, hand shower and shower head. Gold finish

Milano 1981

Single hole wash basin mixer with pop-up waste. Platinum finish