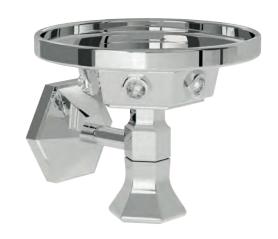

## **LEI** Gold Black

Built-in bathtub mixer with spout, sliding rail, hand shower and shower head. Gold finish Black Gold handles

Soap Holder 801011 G

Tumbler Holder 801010 G

Milano 1981