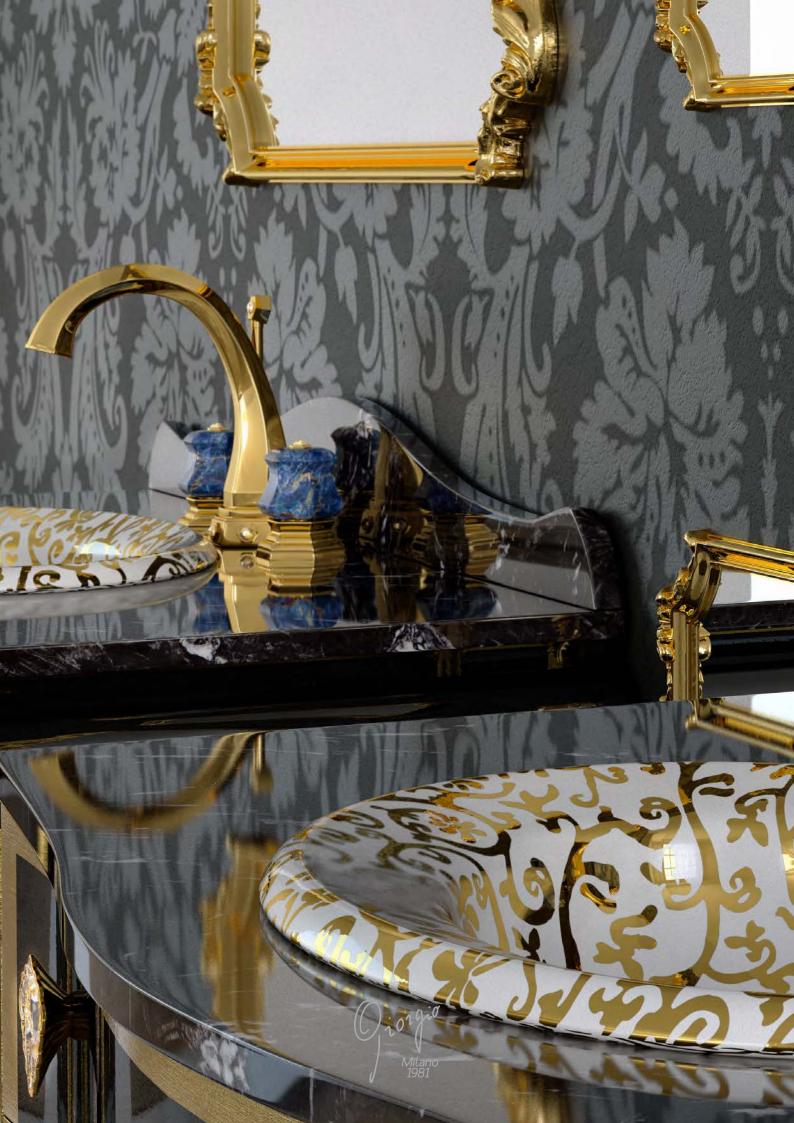

# Gold, Platinum, Crystal and precious stones

Precious and noble materials like gold, platinum,
Swarovski elements, crystal, precious stones
make the bathroom a unique
and sensual atmosphere.

All the gems used in Giorgio Mixers range, having 12 mm
diameter, are authentic Swarovski Elements.