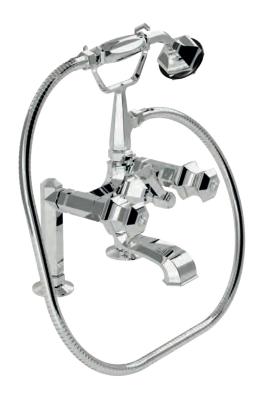

70500 GM

Mounted bathtub mixer with handshower. Gold finish Malachite handles

Deck mounted bathtub mixer with handshower. Gold finish Malachite handles

70530 GM

Floor mounted bathtub mixer with handshower. Gold finish Malachite handles

70540 GM

() i 01 9 i 0 Milano 1981

Built-in bathtub mixer with spout and shower head. Gold finish Malachite handles

70510 GM

Built-in mixer with sliding rail, hand shower and shower head. Gold finish Malachite handles