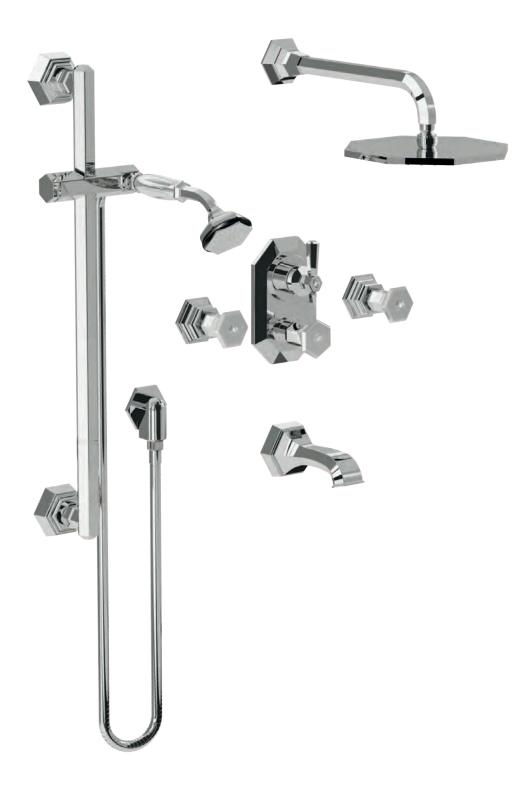

70540 GM

() i 01 9 i 0 Milano 1981

Built-in bathtub mixer with spout and shower head. Gold finish Malachite handles

70510 GM

Built-in mixer with sliding rail, hand shower and shower head. Gold finish Malachite handles

Built-in bathtub mixer with spout, sliding rail, hand shower and shower head. Gold finish Malachite handles

Three holes wash basin mixer with pop-up waste. Gold finish Red jasper handles

Single hole wash basin mixer with pop-up waste. Gold finish Red jasper handles