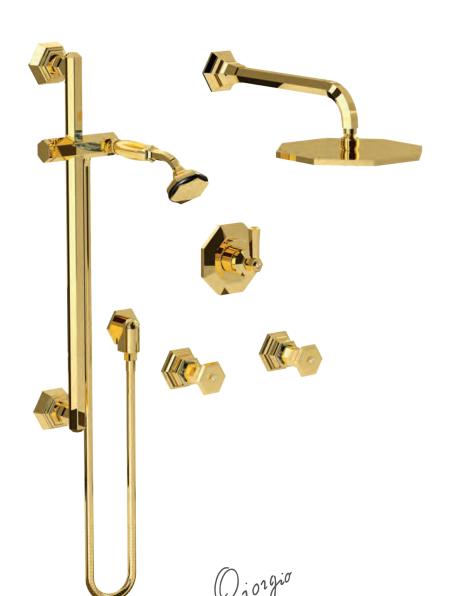

70540 GM

() i 01 9 i 0 Milano 1981

Built-in bathtub mixer with spout and shower head. Gold finish Malachite handles

70510 GM

Built-in mixer with sliding rail, hand shower and shower head. Gold finish Malachite handles

Built-in bathtub mixer with spout, sliding rail, hand shower and shower head. Gold finish Malachite handles

Three holes wash basin mixer with pop-up waste. Gold finish Red jasper handles

Single hole wash basin mixer with pop-up waste. Gold finish Red jasper handles