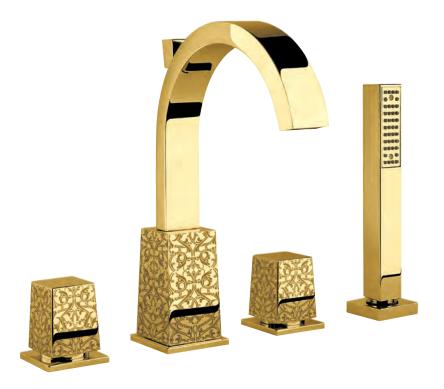

### 40110 G

Deck mounted bathtub mixer with spout and pull-out handshower. Gold finish handles Shiraz

Built-in bathtub mixer with spout and shower head. Gold finish handles Shan

Wall mounted bathtub mixer with handshower. Gold finish handles Damasco

D.J.

Single lever basin mixer with automatic waste. Gold Finish handle Damasco

60110 G

Shan

Damasco

Shiraz