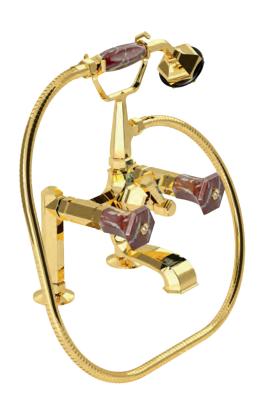

70500 GM

Mounted bathtub mixer with handshower. Gold finish Malachite handles

Deck mounted bathtub mixer with handshower. Gold finish Malachite handles

70530 GM

Floor mounted bathtub mixer with handshower. Gold finish Malachite handles

70540 GM

() i 01 9 i 0 Milano 1981

Built-in bathtub mixer with spout and shower head. Gold finish Malachite handles

70510 GM

Built-in mixer with sliding rail, hand shower and shower head. Gold finish Malachite handles

Built-in bathtub mixer with spout, sliding rail, hand shower and shower head. Gold finish Malachite handles

Three holes wash basin mixer with pop-up waste. Gold finish Red jasper handles

Single hole wash basin mixer with pop-up waste. Gold finish Red jasper handles