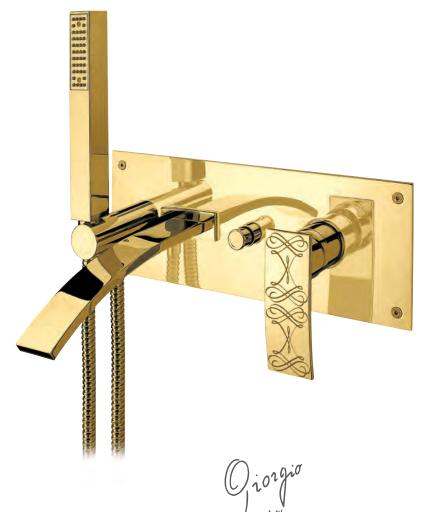

70540 GM

() i 01 9 i 0 Milano 1981

Built-in bathtub mixer with spout and shower head. Gold finish Malachite handles

70510 GM

Built-in mixer with sliding rail, hand shower and shower head. Gold finish Malachite handles

Built-in bathtub mixer with spout, sliding rail, hand shower and shower head. Gold finish Malachite handles

Three holes wash basin mixer with pop-up waste. Gold finish Red jasper handles

Single hole wash basin mixer with pop-up waste. Gold finish Red jasper handles