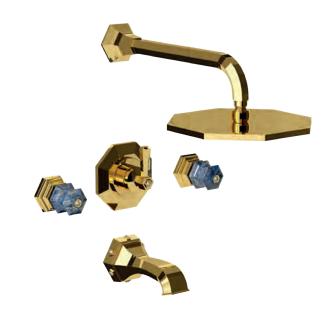

70560 GJ

Three holes wash basin mixer with pop-up waste. Gold finish Lapis Lazuli handles

Single hole wash basin mixer with pop-up waste. Gold finish Lapis Lazuli handles

Three holes wash basin mixer with pop-up waste. Gold finish Lapis Lazuli handles

70140 GL

Single hole bidet mixer with pop-up waste. Gold finish Lapis Lazuli handles

Wall mounted bathtub mixer with handshower. Gold finish Lapis Lazuli handles

70500 GL

Mounted bathtub mixer with handshower. Gold finish Lapis Lazuli handles

Deck mounted bathtub mixer with handshower. Gold finish Lapis Lazuli handles

70530 GL

Floor mounted bathtub mixer with handshower. Gold finish Lapis Lazuli handles

Built-in bathtub mixer with spout and shower head. Gold finish Lapis Lazuli handles

70510 GL

Built-in mixer with sliding rail, hand shower and shower head. Gold finish Lapis Lazuli handles

Built-in bathtub mixer with spout, sliding rail, hand shower and shower head. Gold finish Lapis Lazuli handles