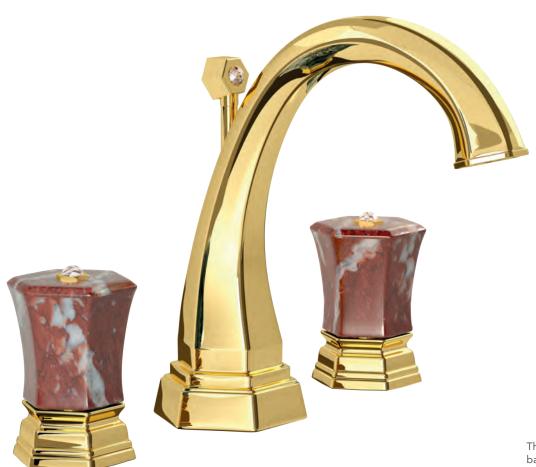

Built-in bathtub mixer with spout, sliding rail, hand shower and shower head. Gold finish Malachite handles

Three holes wash basin mixer with pop-up waste. Gold finish Red jasper handles

Single hole wash basin mixer with pop-up waste. Gold finish Red jasper handles

Three holes wash basin mixer with pop-up waste. Gold finish Red jasper handles

70140 GJ

Single hole bidet mixer with pop-up waste. Gold finish Red jasper handles

Wall mounted bathtub mixer with handshower. Gold finish Red jasper handles