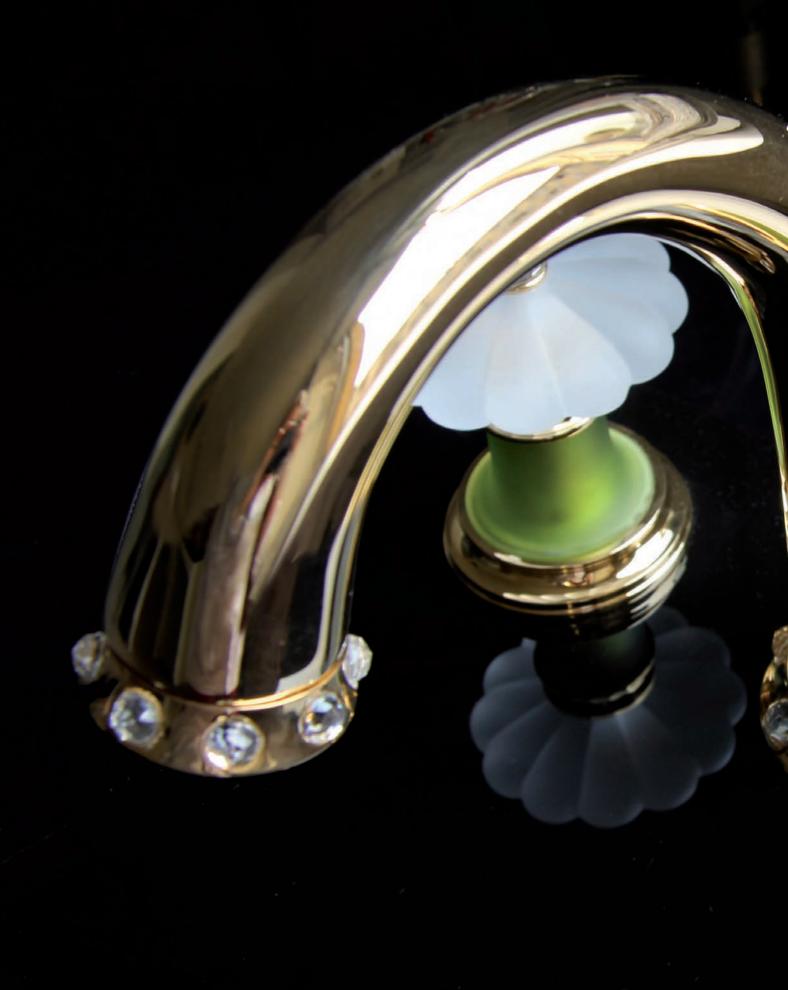

# Chantelle handles

Mat white Gold **M01** G

Mat white Platinum

**M01** P

Mat amethyst/white Gold

Mat amethyst/white Platinum

**M02** P

**M03** G

Mat violet/white Platinum

**M03** P

**M04** G

Mat green/white Platinum

M04 P

Shining black Platinum

**M05** P

Three holes wash basin mixer with pop-up waste. Gold finish handles M02 G

# **Chantelle** Gold

Single hole wash basin mixer with pop-up waste. Gold finish

10110 G

Single hole bidet mixer with pop-up waste. Gold finish

Deck mounted bathtub mixer with spout and pull-out handshower. Gold finish handles M02 G