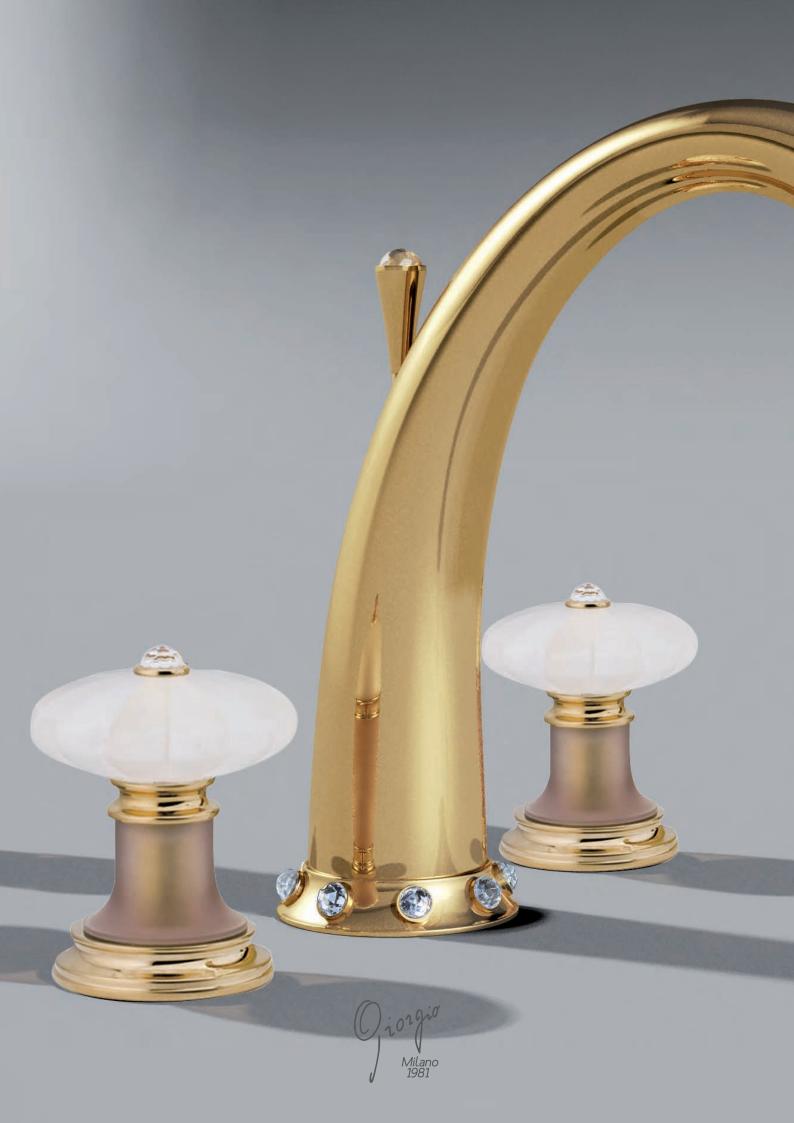

# **Chantelle** Gold

Single hole wash basin mixer with pop-up waste. Gold finish

10110 G

Single hole bidet mixer with pop-up waste. Gold finish

Deck mounted bathtub mixer with spout and pull-out handshower. Gold finish handles M02 G

10530 G

Wall mounted bathtub mixer with handshower. Gold finish

10500 G