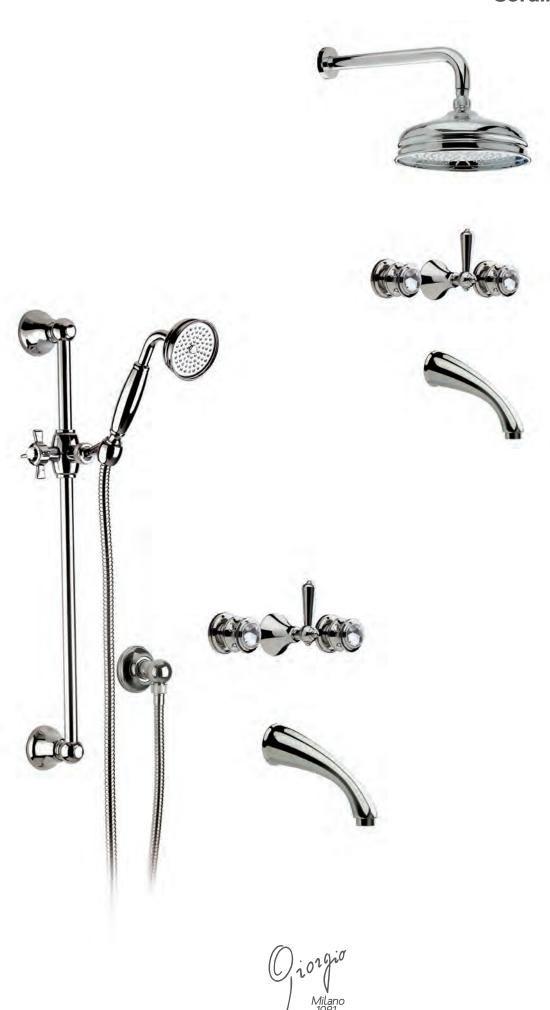

70540 GM

() i 01 9 i 0 Milano 1981

Built-in bathtub mixer with spout and shower head. Gold finish Malachite handles

70510 GM

Built-in mixer with sliding rail, hand shower and shower head. Gold finish Malachite handles

Built-in bathtub mixer with spout, sliding rail, hand shower and shower head. Gold finish Malachite handles

Three holes wash basin mixer with pop-up waste. Gold finish Red jasper handles

Single hole wash basin mixer with pop-up waste. Gold finish Red jasper handles