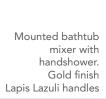

70500 GM

Mounted bathtub mixer with handshower. Gold finish Malachite handles

Deck mounted bathtub mixer with handshower. Gold finish Malachite handles

70530 GM

Floor mounted bathtub mixer with handshower. Gold finish Malachite handles