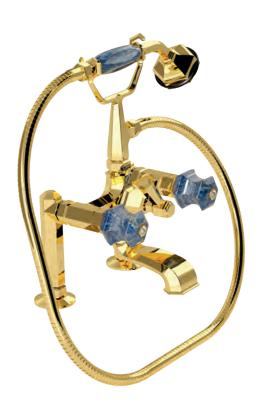

70140 GL

Single hole bidet mixer with pop-up waste. Gold finish Lapis Lazuli handles

Wall mounted bathtub mixer with handshower. Gold finish Lapis Lazuli handles

70500 GL

Mounted bathtub mixer with handshower. Gold finish Lapis Lazuli handles