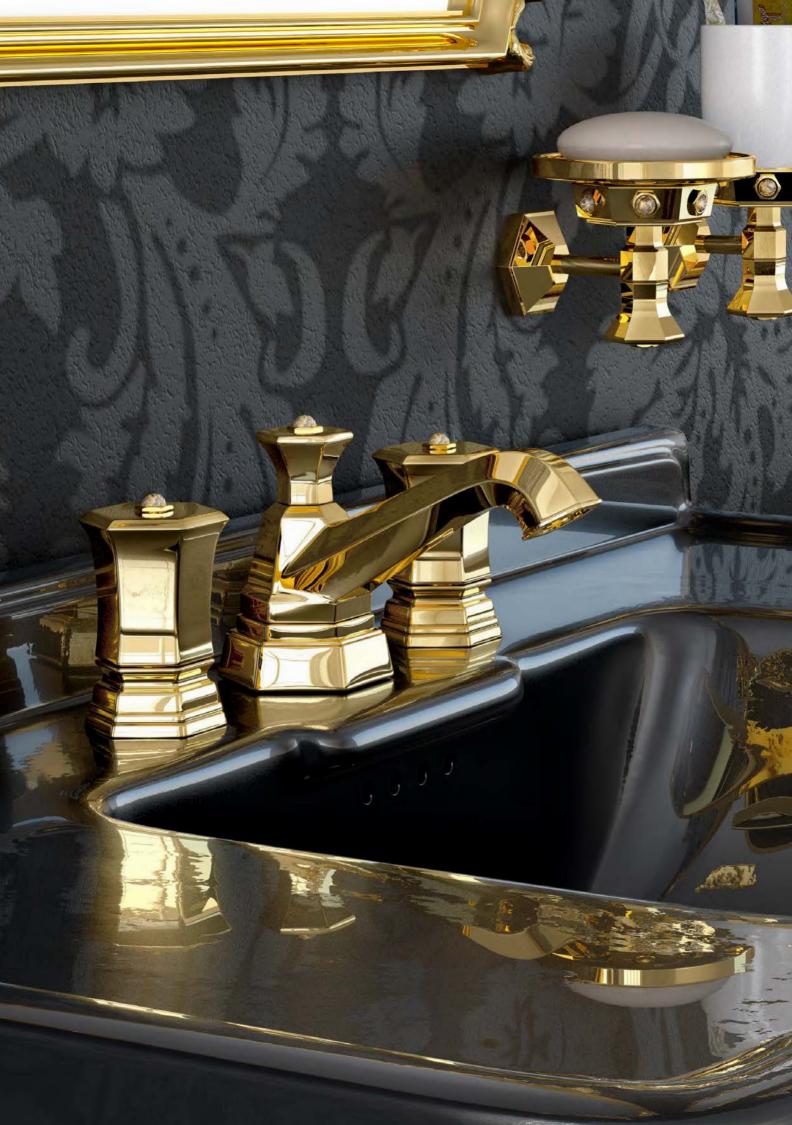

## **LUI** Handles precious finish

Gold finish

G

Platinum finish

Gold Pink finish

Gold finish Black Gold handles

### **LUI** Handles precious stone

GM

Milano 1981

Three holes wash basin mixer with pop-up waste. Gold finish Malachite handle

Single hole wash basin mixer with pop-up waste. Gold finish Malachite handles