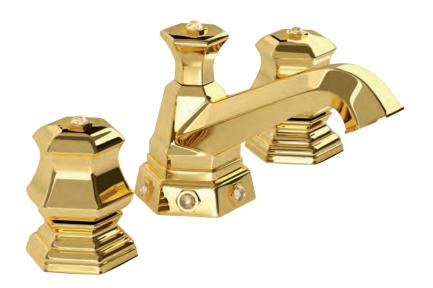

Built-in bathtub mixer with spout, sliding rail, hand shower and shower head. Gold finish Malachite handles

Three holes wash basin mixer with pop-up waste. Gold finish Red jasper handles

Single hole wash basin mixer with pop-up waste. Gold finish Red jasper handles

Three holes wash basin mixer with pop-up waste. Gold finish Red jasper handles

70140 GJ

Single hole bidet mixer with pop-up waste. Gold finish Red jasper handles

Wall mounted bathtub mixer with handshower. Gold finish Red jasper handles