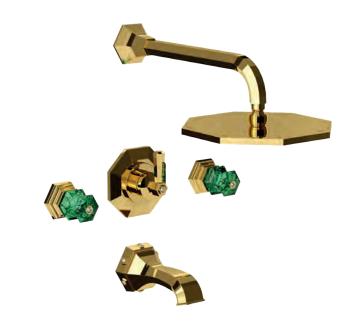

# D.J. Gold

Wall mounted basin mixer no waste. Gold finish handle Shan

### 60110 W G

Concealed singlelever bath and shower mixer with shower kit handshower. Gold finish handle Shan

# Gold / Laser decor

Single lever built-in shower with shower head. Gold Finish handle Damasco

60610 G

Tall single lever basin mixer with automatic waste. Gold Finish handre Shiraz

60110 T G