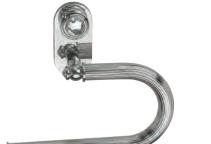

70500 GM

Mounted bathtub mixer with handshower. Gold finish Malachite handles

Deck mounted bathtub mixer with handshower. Gold finish Malachite handles

70530 GM

Floor mounted bathtub mixer with handshower. Gold finish Malachite handles