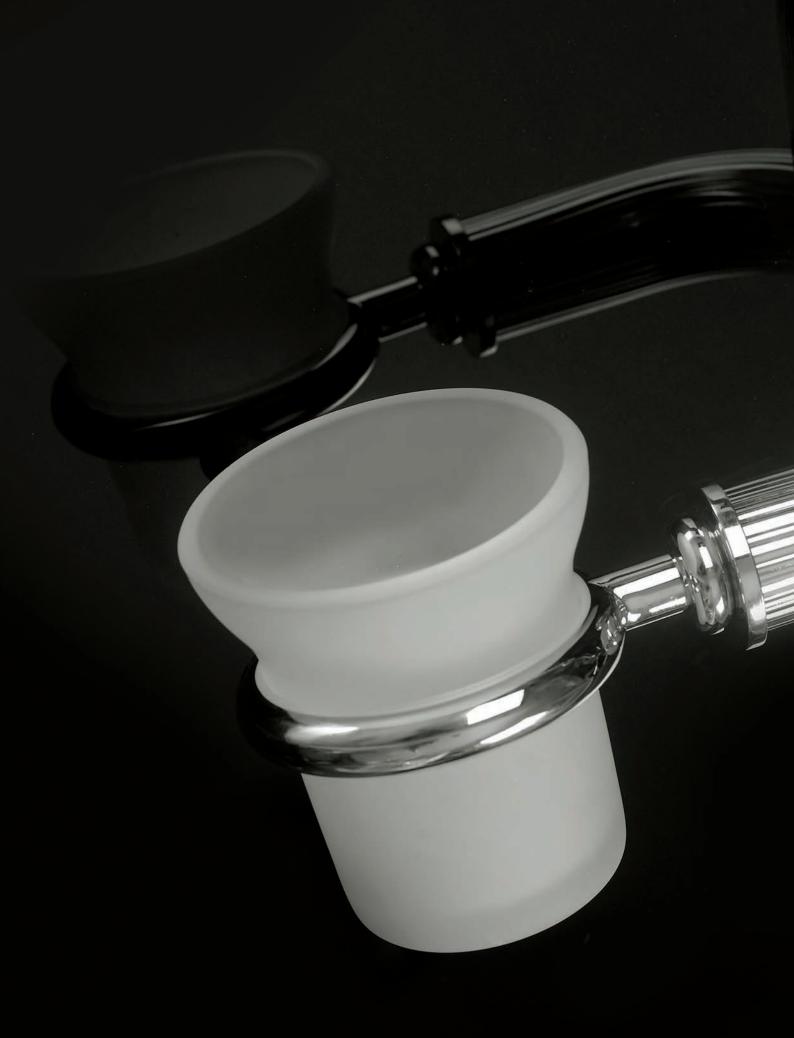

## **LEI** Gold Black

Built-in bathtub mixer with spout, sliding rail, hand shower and shower head. Gold finish Black Gold handles

Soap Holder 801011 G

Tumbler Holder 801010 G

Milano 1981