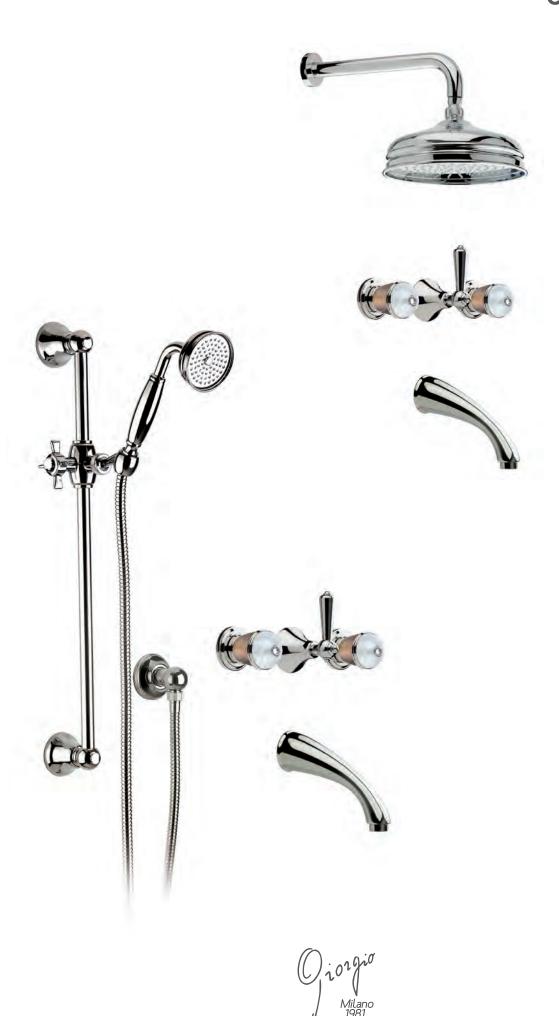

Three holes wash basin mixer with pop-up waste. Gold finish Malachite handle

70140 GM

Single hole bidet mixer with pop-up waste. Gold finish Malachite handles

Wall mounted bathtub mixer with handshower. Gold finish Malachite handles

70500 GM

Mounted bathtub mixer with handshower. Gold finish Malachite handles

Deck mounted bathtub mixer with handshower. Gold finish Malachite handles

70530 GM

Floor mounted bathtub mixer with handshower. Gold finish Malachite handles

70540 GM

() i 01 9 i 0 Milano 1981

Built-in bathtub mixer with spout and shower head. Gold finish Malachite handles

70510 GM

Built-in mixer with sliding rail, hand shower and shower head. Gold finish Malachite handles

Built-in bathtub mixer with spout, sliding rail, hand shower and shower head. Gold finish Malachite handles

Three holes wash basin mixer with pop-up waste. Gold finish Red jasper handles

Single hole wash basin mixer with pop-up waste. Gold finish Red jasper handles