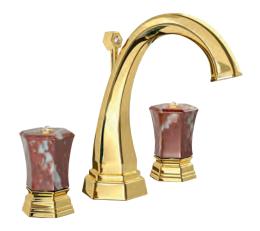

Built-in bathtub mixer with spout, sliding rail, hand shower and shower head. Gold finish Malachite handles

Three holes wash basin mixer with pop-up waste. Gold finish Red jasper handles

Single hole wash basin mixer with pop-up waste. Gold finish Red jasper handles

Three holes wash basin mixer with pop-up waste. Gold finish Red jasper handles

70140 GJ

Single hole bidet mixer with pop-up waste. Gold finish Red jasper handles

Wall mounted bathtub mixer with handshower. Gold finish Red jasper handles