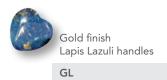

70560 GJ

Three holes wash basin mixer with pop-up waste. Gold finish Lapis Lazuli handles

Single hole wash basin mixer with pop-up waste. Gold finish Lapis Lazuli handles

Three holes wash basin mixer with pop-up waste. Gold finish Lapis Lazuli handles