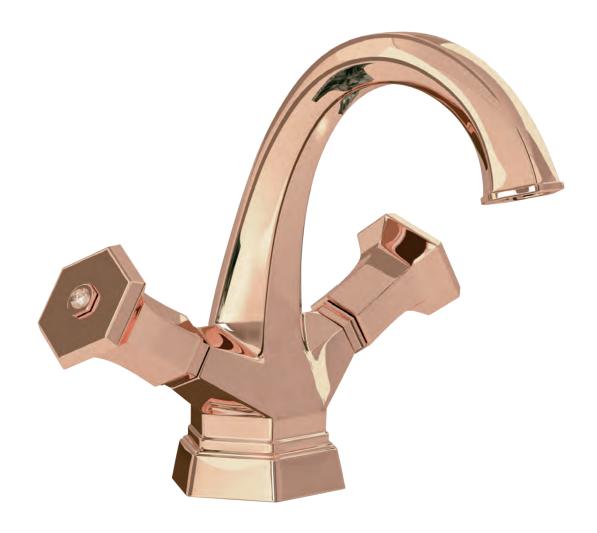

# **B.B.** Gold

Single hole wash basin mixer with pop-up waste. Gold finish handles Damasco

### 40110 G

Deck mounted bathtub mixer with spout and pull-out handshower. Gold finish handles Shiraz

Built-in bathtub mixer with spout and shower head. Gold finish handles Shan

Wall mounted bathtub mixer with handshower. Gold finish handles Damasco

D.J.

Single lever basin mixer with automatic waste. Gold Finish handle Damasco

60110 G

Shan

Damasco

Shiraz