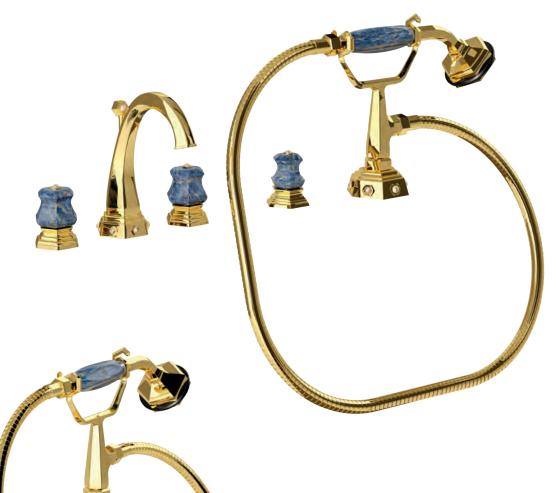

### **LUI** Handles precious stone

GM

Milano 1981

Three holes wash basin mixer with pop-up waste. Gold finish Malachite handle

Single hole wash basin mixer with pop-up waste. Gold finish Malachite handles

Three holes wash basin mixer with pop-up waste. Gold finish Malachite handle

70140 GM

Single hole bidet mixer with pop-up waste. Gold finish Malachite handles

Wall mounted bathtub mixer with handshower. Gold finish Malachite handles

70500 GM

Mounted bathtub mixer with handshower. Gold finish Malachite handles

Deck mounted bathtub mixer with handshower. Gold finish Malachite handles

70530 GM

Floor mounted bathtub mixer with handshower. Gold finish Malachite handles

70540 GM

() i 01 9 i 0 Milano 1981

Built-in bathtub mixer with spout and shower head. Gold finish Malachite handles

70510 GM

Built-in mixer with sliding rail, hand shower and shower head. Gold finish Malachite handles

Built-in bathtub mixer with spout, sliding rail, hand shower and shower head. Gold finish Malachite handles

Three holes wash basin mixer with pop-up waste. Gold finish Red jasper handles

Single hole wash basin mixer with pop-up waste. Gold finish Red jasper handles