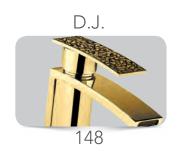

# D.J. Gold

Wall mounted basin mixer no waste. Gold finish handle Shan

### 60110 W G

Concealed singlelever bath and shower mixer with shower kit handshower. Gold finish handle Shan