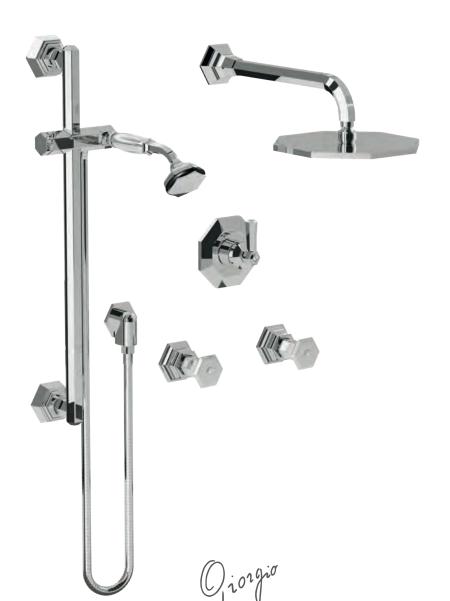

70540 GM

() i 01 9 i 0 Milano 1981

Built-in bathtub mixer with spout and shower head. Gold finish Malachite handles

70510 GM

Built-in mixer with sliding rail, hand shower and shower head. Gold finish Malachite handles

Built-in bathtub mixer with spout, sliding rail, hand shower and shower head. Gold finish Malachite handles

Three holes wash basin mixer with pop-up waste. Gold finish Red jasper handles

Single hole wash basin mixer with pop-up waste. Gold finish Red jasper handles