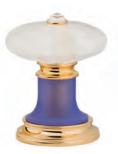

### **LUI** Handles precious stone

GM

Milano 1981

Three holes wash basin mixer with pop-up waste. Gold finish Malachite handle

Single hole wash basin mixer with pop-up waste. Gold finish Malachite handles

Three holes wash basin mixer with pop-up waste. Gold finish Malachite handle

70140 GM

Single hole bidet mixer with pop-up waste. Gold finish Malachite handles

Wall mounted bathtub mixer with handshower. Gold finish Malachite handles