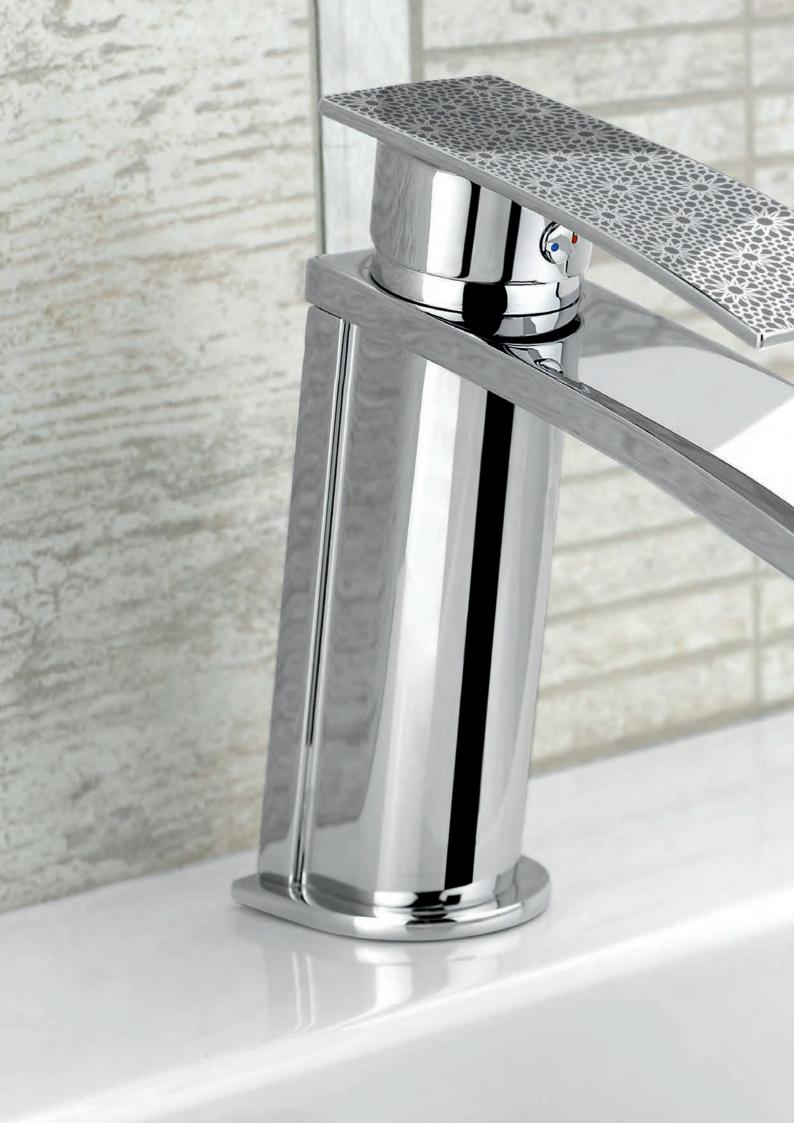

# **B.B.** Gold

Single hole wash basin mixer with pop-up waste. Gold finish handles Damasco