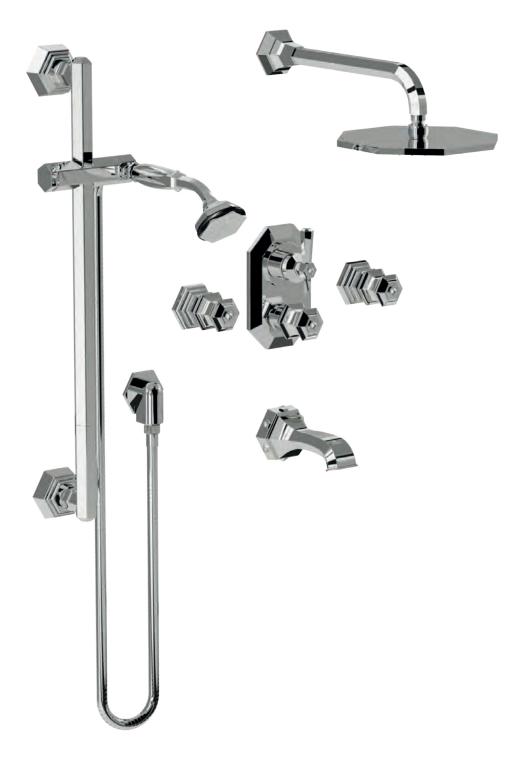

Built-in bathtub mixer with spout, sliding rail, hand shower and shower head. Gold finish Malachite handles

Three holes wash basin mixer with pop-up waste. Gold finish Red jasper handles

Single hole wash basin mixer with pop-up waste. Gold finish Red jasper handles

Three holes wash basin mixer with pop-up waste. Gold finish Red jasper handles

70140 GJ

Single hole bidet mixer with pop-up waste. Gold finish Red jasper handles

Wall mounted bathtub mixer with handshower. Gold finish Red jasper handles

70500 GJ

Mounted bathtub mixer with handshower. Gold finish Red jasper handles

Deck mounted bathtub mixer with handshower. Gold finish Red jasper handles

70530 GJ

Floor mounted bathtub mixer with handshower. Gold finish Red jasper handles

Built-in bathtub mixer with spout and shower head. Gold finish Red jasper handles

70510 GJ

Built-in mixer with sliding rail, hand shower and shower head. Gold finish Red jasper handles

Built-in bathtub mixer with spout, sliding rail, hand shower and shower head. Gold finish Red jasper handles