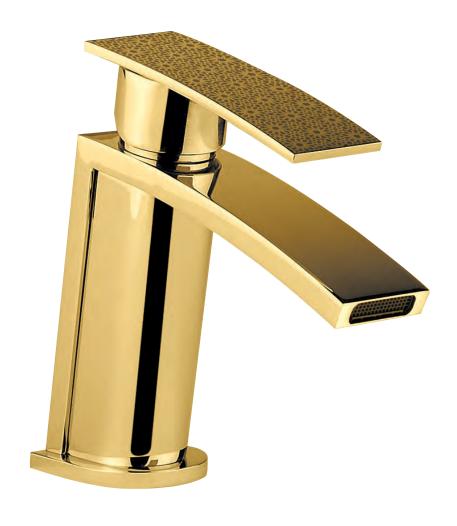

## **LUI** Handles precious finish

Gold finish

G

Platinum finish

Gold Pink finish

Gold finish Black Gold handles

Three holes wash basin mixer with pop-up waste. Gold finish

Single hole wash basin mixer with pop-up waste. Gold finish

## **LUI** Gold

Three holes wash basin mixer with pop-up waste. Gold finish

70140 G

Single hole bidet mixer with pop-up waste. Gold finish

Wall mounted bathtub mixer with handshower. Gold finish

70500 G

Mounted bathtub mixer with handshower. Gold finish