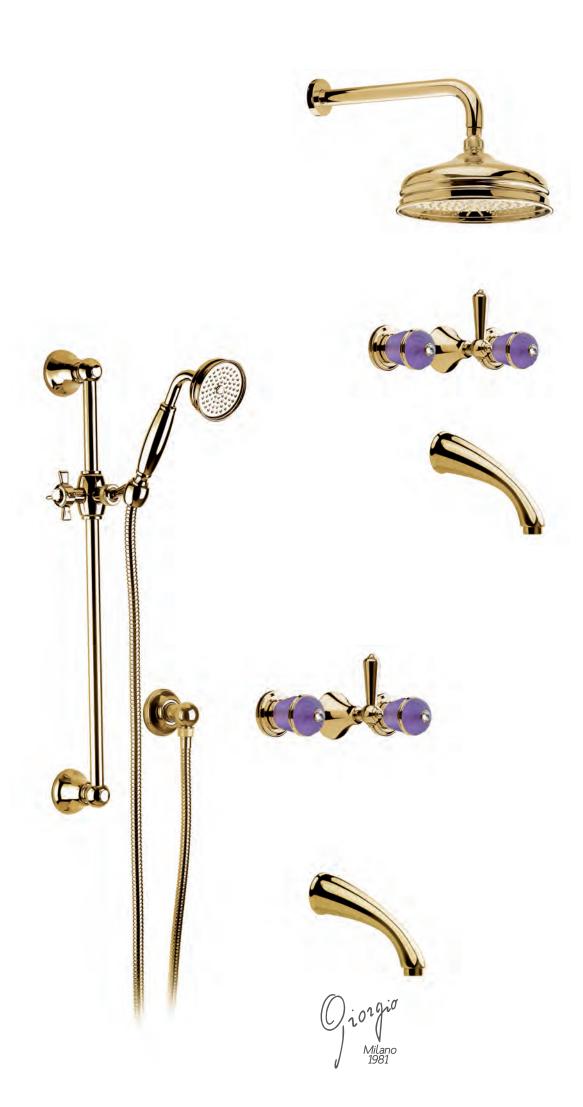

70540 GM

() i 01 9 i 0 Milano 1981

Built-in bathtub mixer with spout and shower head. Gold finish Malachite handles

70510 GM

Built-in mixer with sliding rail, hand shower and shower head. Gold finish Malachite handles

Built-in bathtub mixer with spout, sliding rail, hand shower and shower head. Gold finish Malachite handles

Three holes wash basin mixer with pop-up waste. Gold finish Red jasper handles

Single hole wash basin mixer with pop-up waste. Gold finish Red jasper handles