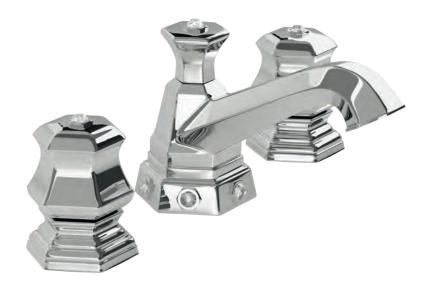

Three holes wash basin mixer with pop-up waste. Gold finish

Single hole wash basin mixer with pop-up waste. Gold finish

## **LUI** Gold

Three holes wash basin mixer with pop-up waste. Gold finish

70140 G

Single hole bidet mixer with pop-up waste. Gold finish

Wall mounted bathtub mixer with handshower. Gold finish

70500 G

Mounted bathtub mixer with handshower. Gold finish