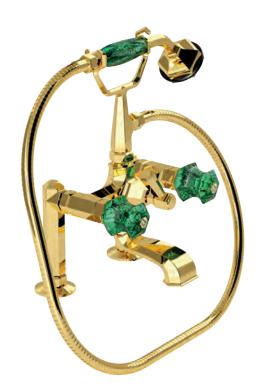

### **LUI** Handles precious stone

GM

Milano 1981

Three holes wash basin mixer with pop-up waste. Gold finish Malachite handle

Single hole wash basin mixer with pop-up waste. Gold finish Malachite handles

Three holes wash basin mixer with pop-up waste. Gold finish Malachite handle

70140 GM

Single hole bidet mixer with pop-up waste. Gold finish Malachite handles

Wall mounted bathtub mixer with handshower. Gold finish Malachite handles