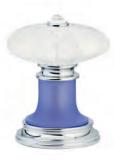

# **LUI** Gold

Built-in bathtub mixer with spout, sliding rail, hand shower and shower head. Gold finish

Milano 1981

Single hole wash basin mixer with pop-up waste. Platinum finish

### **LUI** Platinum

Three holes wash basin mixer with pop-up waste. Platinum finish

70140 P

Single hole bidet mixer with pop-up waste. Platinum finish

Wall mounted bathtub mixer with handshower. Platinum finish