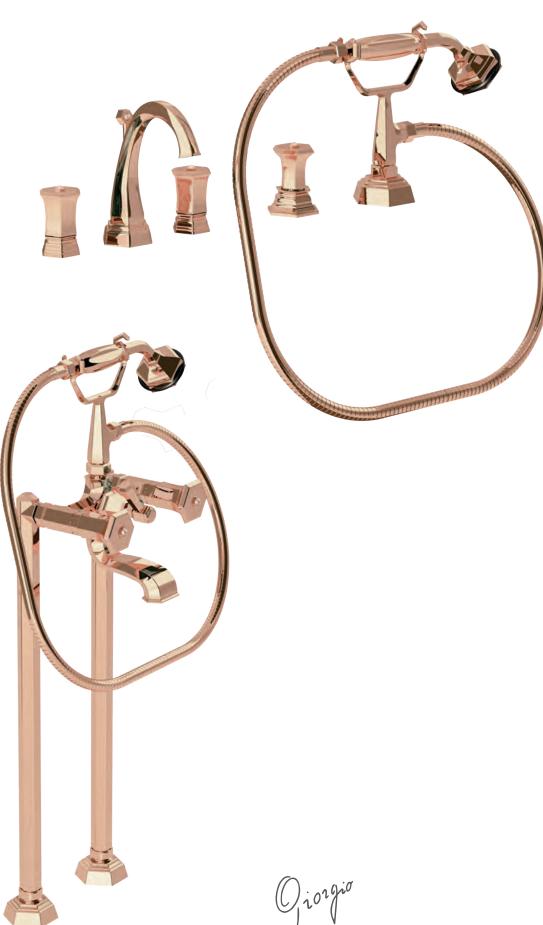

## Mixers

La Collerione

Designed and Produced in Italy

La Collerione

Designed and Produced in Italy

# Gold, Platinum, Crystal and precious stones

Precious and noble materials like gold, platinum,
Swarovski elements, crystal, precious stones
make the bathroom a unique
and sensual atmosphere.

All the gems used in Giorgio Mixers range, having 12 mm
diameter, are authentic Swarovski Elements.

Finish: Gold, Platinum

La Collerione

Designed and Produced in Italy