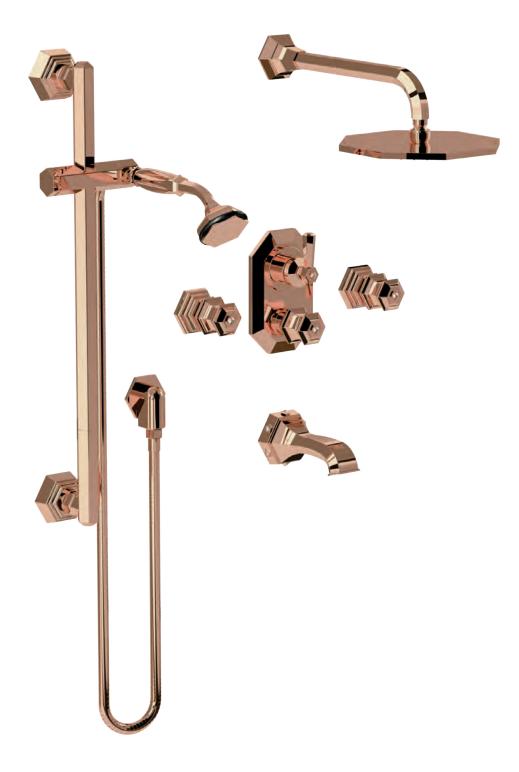

Three holes wash basin mixer with pop-up waste. Gold finish Malachite handle

70140 GM

Single hole bidet mixer with pop-up waste. Gold finish Malachite handles

Wall mounted bathtub mixer with handshower. Gold finish Malachite handles

70500 GM

Mounted bathtub mixer with handshower. Gold finish Malachite handles

Deck mounted bathtub mixer with handshower. Gold finish Malachite handles

70530 GM

Floor mounted bathtub mixer with handshower. Gold finish Malachite handles

70540 GM

() i 01 9 i 0 Milano 1981

Built-in bathtub mixer with spout and shower head. Gold finish Malachite handles

70510 GM

Built-in mixer with sliding rail, hand shower and shower head. Gold finish Malachite handles

Built-in bathtub mixer with spout, sliding rail, hand shower and shower head. Gold finish Malachite handles

Three holes wash basin mixer with pop-up waste. Gold finish Red jasper handles

Single hole wash basin mixer with pop-up waste. Gold finish Red jasper handles