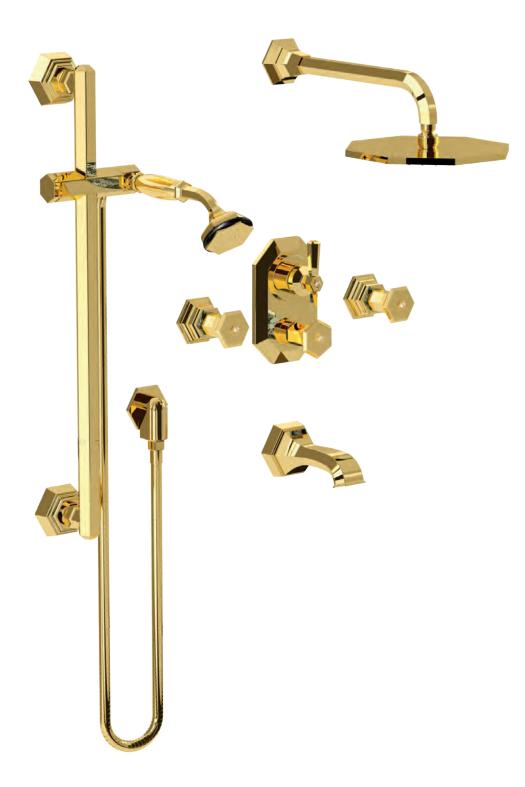

70540 GM

() i 01 9 i 0 Milano 1981

Built-in bathtub mixer with spout and shower head. Gold finish Malachite handles

70510 GM

Built-in mixer with sliding rail, hand shower and shower head. Gold finish Malachite handles

Built-in bathtub mixer with spout, sliding rail, hand shower and shower head. Gold finish Malachite handles

Three holes wash basin mixer with pop-up waste. Gold finish Red jasper handles

Single hole wash basin mixer with pop-up waste. Gold finish Red jasper handles