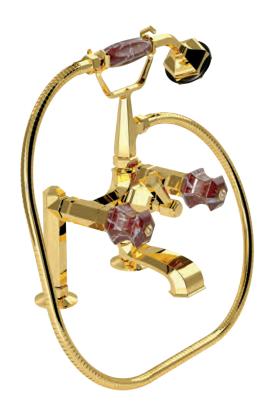

Three holes wash basin mixer with pop-up waste. Gold finish Malachite handle

70140 GM

Single hole bidet mixer with pop-up waste. Gold finish Malachite handles

Wall mounted bathtub mixer with handshower. Gold finish Malachite handles

70500 GM

Mounted bathtub mixer with handshower. Gold finish Malachite handles

Deck mounted bathtub mixer with handshower. Gold finish Malachite handles

70530 GM

Floor mounted bathtub mixer with handshower. Gold finish Malachite handles