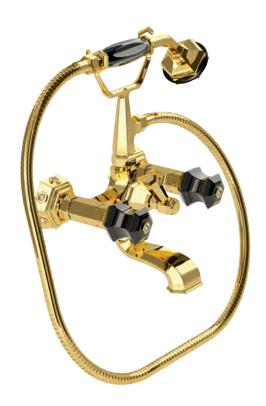

Three holes wash basin mixer with pop-up waste. Gold finish Malachite handle

70140 GM

Single hole bidet mixer with pop-up waste. Gold finish Malachite handles

Wall mounted bathtub mixer with handshower. Gold finish Malachite handles

70500 GM

Mounted bathtub mixer with handshower. Gold finish Malachite handles

Deck mounted bathtub mixer with handshower. Gold finish Malachite handles

70530 GM

Floor mounted bathtub mixer with handshower. Gold finish Malachite handles