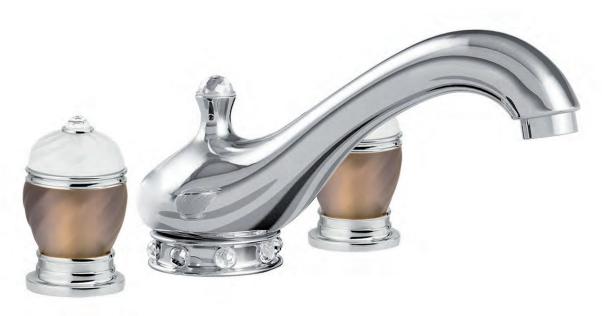

### **LUI** Handles precious stone

GM

Milano 1981

Three holes wash basin mixer with pop-up waste. Gold finish Malachite handle

Single hole wash basin mixer with pop-up waste. Gold finish Malachite handles

Three holes wash basin mixer with pop-up waste. Gold finish Malachite handle

70140 GM

Single hole bidet mixer with pop-up waste. Gold finish Malachite handles

Wall mounted bathtub mixer with handshower. Gold finish Malachite handles