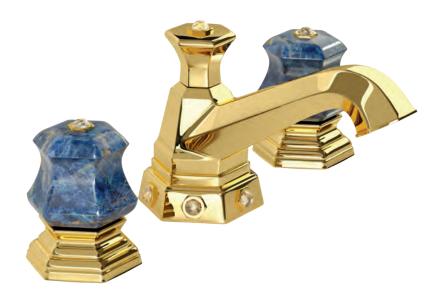

70560 GJ

Three holes wash basin mixer with pop-up waste. Gold finish Lapis Lazuli handles

Single hole wash basin mixer with pop-up waste. Gold finish Lapis Lazuli handles

Three holes wash basin mixer with pop-up waste. Gold finish Lapis Lazuli handles

70140 GL

Single hole bidet mixer with pop-up waste. Gold finish Lapis Lazuli handles

Wall mounted bathtub mixer with handshower. Gold finish Lapis Lazuli handles

70500 GL

Mounted bathtub mixer with handshower. Gold finish Lapis Lazuli handles