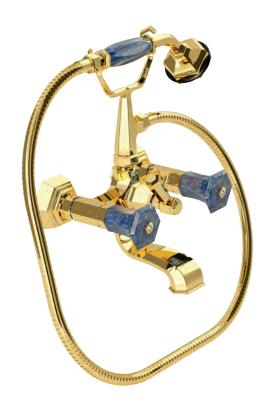

### **LUI** Handles precious stone

GM

Milano 1981

Three holes wash basin mixer with pop-up waste. Gold finish Malachite handle

Single hole wash basin mixer with pop-up waste. Gold finish Malachite handles

Three holes wash basin mixer with pop-up waste. Gold finish Malachite handle

70140 GM

Single hole bidet mixer with pop-up waste. Gold finish Malachite handles

Wall mounted bathtub mixer with handshower. Gold finish Malachite handles