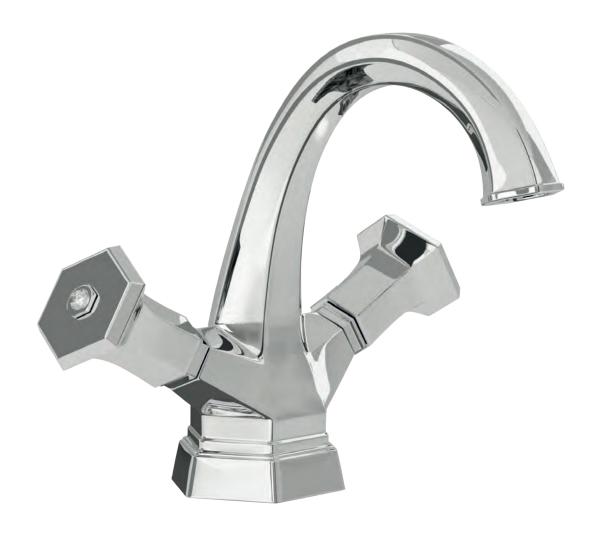

# **LUI** Gold

Built-in bathtub mixer with spout, sliding rail, hand shower and shower head. Gold finish

Milano 1981

Single hole wash basin mixer with pop-up waste. Platinum finish