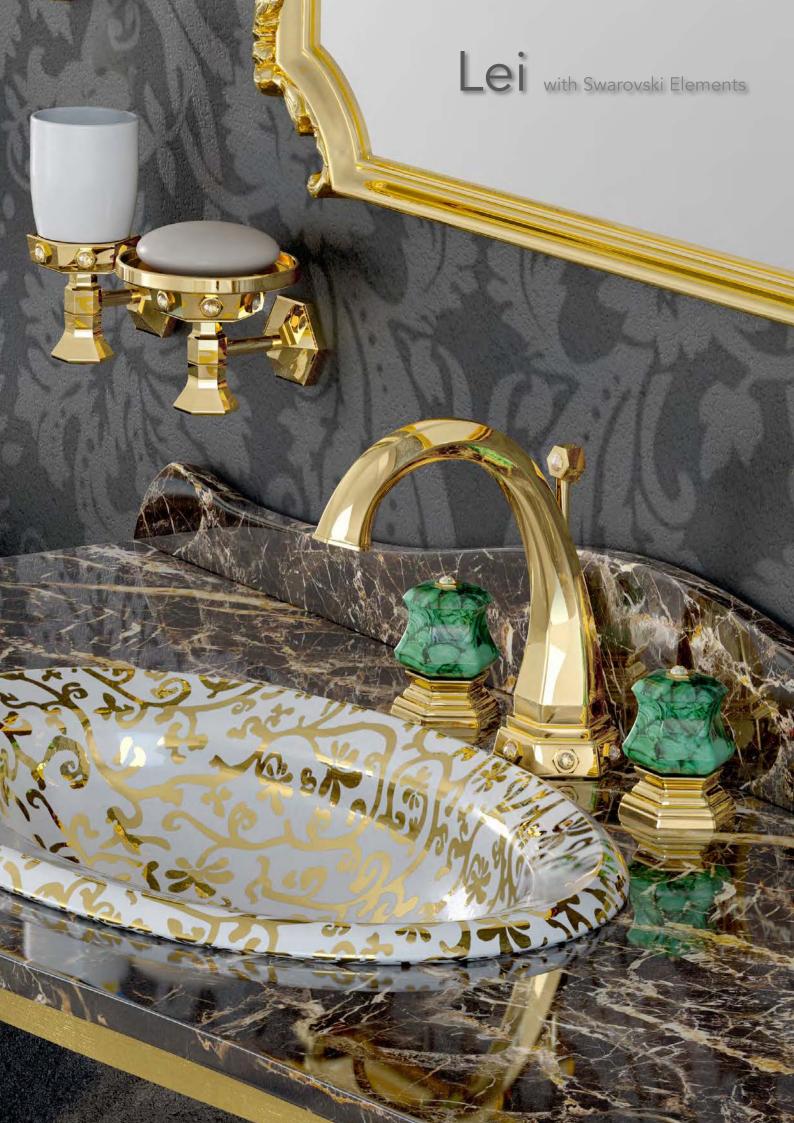

# Gold, Platinum, Crystal and precious stones

Precious and noble materials like gold, platinum,
Swarovski elements, crystal, precious stones
make the bathroom a unique
and sensual atmosphere.

All the gems used in Giorgio Mixers range, having 12 mm
diameter, are authentic Swarovski Elements.