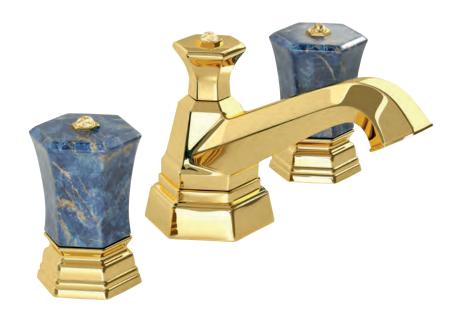

### **LUI** Handles precious stone

GM

Milano 1981

Three holes wash basin mixer with pop-up waste. Gold finish Malachite handle

Single hole wash basin mixer with pop-up waste. Gold finish Malachite handles

Three holes wash basin mixer with pop-up waste. Gold finish Malachite handle

70140 GM

Single hole bidet mixer with pop-up waste. Gold finish Malachite handles

Wall mounted bathtub mixer with handshower. Gold finish Malachite handles