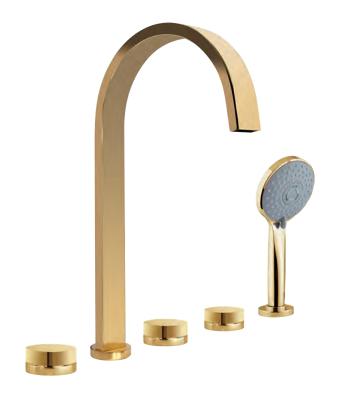

M31 P

Ciongio Milano 1981

Three holes wash basin mixer with pop-up waste. Gold finish handles M30 G

90130 G

Three holes wash basin mixer with pop-up waste. Gold finish handles M30 G

## J.J. Gold

Three holes wash basin mixer with pop-up waste. Gold finish handles M31 G

90130 G

Three holes wash basin mixer with pop-up waste. Gold finish handles M31 G

Deck mounted bathtub mixer with spout and pull-out handshower. Gold finish handles M30 G

90530 G

Deck mounted bathtub mixer with spout and pull-out handshower. Gold finish handles M31 G