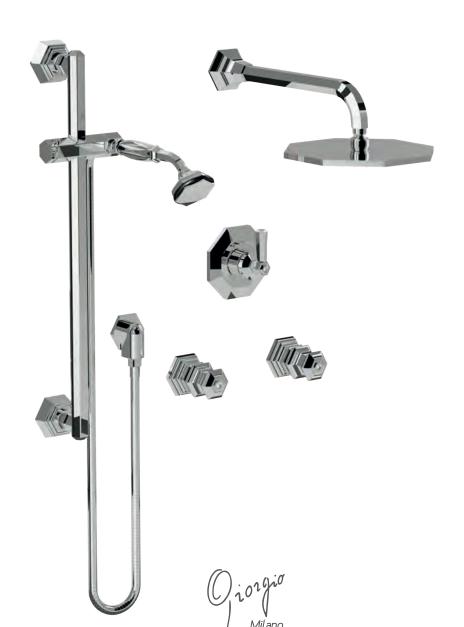

### **LUI** Handles precious stone

GM

Milano 1981

Three holes wash basin mixer with pop-up waste. Gold finish Malachite handle

Single hole wash basin mixer with pop-up waste. Gold finish Malachite handles

Three holes wash basin mixer with pop-up waste. Gold finish Malachite handle

70140 GM

Single hole bidet mixer with pop-up waste. Gold finish Malachite handles

Wall mounted bathtub mixer with handshower. Gold finish Malachite handles

70500 GM

Mounted bathtub mixer with handshower. Gold finish Malachite handles

Deck mounted bathtub mixer with handshower. Gold finish Malachite handles

70530 GM

Floor mounted bathtub mixer with handshower. Gold finish Malachite handles

70540 GM

() i 01 9 i 0 Milano 1981

Built-in bathtub mixer with spout and shower head. Gold finish Malachite handles

70510 GM

Built-in mixer with sliding rail, hand shower and shower head. Gold finish Malachite handles