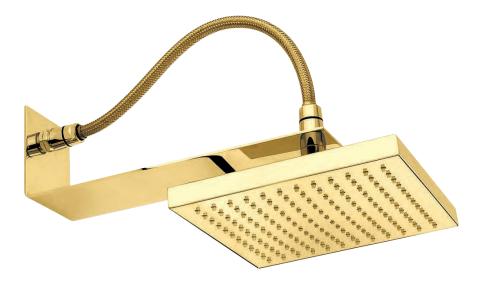

70540 GM

() i 01 9 i 0 Milano 1981

Built-in bathtub mixer with spout and shower head. Gold finish Malachite handles

70510 GM

Built-in mixer with sliding rail, hand shower and shower head. Gold finish Malachite handles