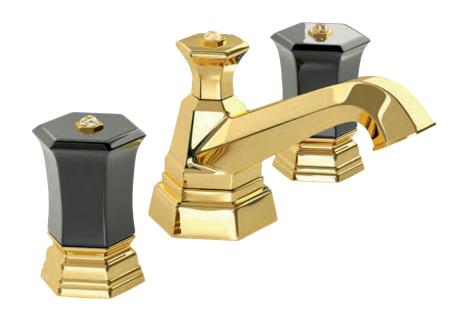

### **LUI** Handles precious stone

GM

Milano 1981

Three holes wash basin mixer with pop-up waste. Gold finish Malachite handle

Single hole wash basin mixer with pop-up waste. Gold finish Malachite handles

Three holes wash basin mixer with pop-up waste. Gold finish Malachite handle

70140 GM

Single hole bidet mixer with pop-up waste. Gold finish Malachite handles

Wall mounted bathtub mixer with handshower. Gold finish Malachite handles