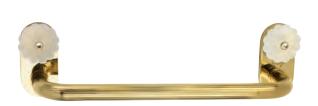

ld



Built-in bathtub mixer with spout and shower head. Gold finish

### 10510 G

Built-in bathtub mixer with spout and shower head ceiling connection. Gold finish

# 10510 CG

Built-in bathtub mixer with spout and sliding rail Gold finish



164

# **Chantelle** Gold



Built-in mixer with shower kit and shower head. Gold finish

#### 10630G

Built-in mixer with sliding rail, hand shower and shower head ceiling connection. Gold finish

### 10630 CG

Built-in mixer with sliding rail, hand shower and shower head. Gold finish

#### 10620G

Built-in mixer with sliding rail, hand shower and shower head ceiling connection. Gold finish

### 10620 CG



# ACCESSORIES Chantelle Gold

Soap Holder
311011 G





Tumbler Holder

311015 G







Soap Dispenser

311019 G







Paper Holder

311016 G





311013 G 60

Towel rail cm 45

311013 G 45

Towel rail cm 30

311013 G 30



Wall Toilet Brush holder with bristle brush







# Chantelle Platinum



Single hole wash basin mixer with pop-up waste. Platinum finish

10110 P



Single hole bidet mixer with pop-up waste. Platinum finish

10210 P



Deck mounted bathtub mixer with spout and pull-out handshower. Platinum finish handles M01P

10530 P



Wall mounted bathtub mixer with handshower. Platinum finish

10500 P



# Chantelle Platinum



Built-in bathtub mixer with spout and shower head. Platinum finish

### 10510 P

Built-in bathtub mixer with spout and shower head ceiling connection. Platinum finish

# 10510 CP

Built-in bathtub mixer with spout and sliding rail.

Platinum finish

### 10570 P

Built-in bathtub mixer with spout,