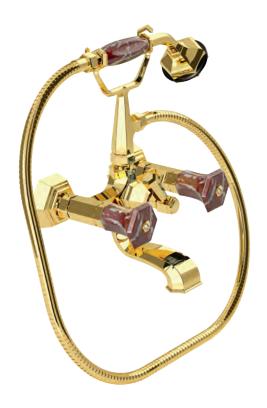

70500 GM

Mounted bathtub mixer with handshower. Gold finish Malachite handles

Deck mounted bathtub mixer with handshower. Gold finish Malachite handles

70530 GM

Floor mounted bathtub mixer with handshower. Gold finish Malachite handles

70540 GM

() i 01 9 i 0 Milano 1981

Built-in bathtub mixer with spout and shower head. Gold finish Malachite handles

70510 GM

Built-in mixer with sliding rail, hand shower and shower head. Gold finish Malachite handles

Built-in bathtub mixer with spout, sliding rail, hand shower and shower head. Gold finish Malachite handles

Three holes wash basin mixer with pop-up waste. Gold finish Red jasper handles

Single hole wash basin mixer with pop-up waste. Gold finish Red jasper handles