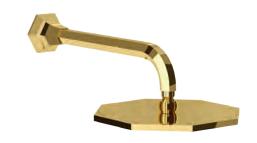

# D.J. Gold

Wall mounted basin mixer no waste. Gold finish handle Shan

### 60110 W G

Concealed singlelever bath and shower mixer with shower kit handshower. Gold finish handle Shan