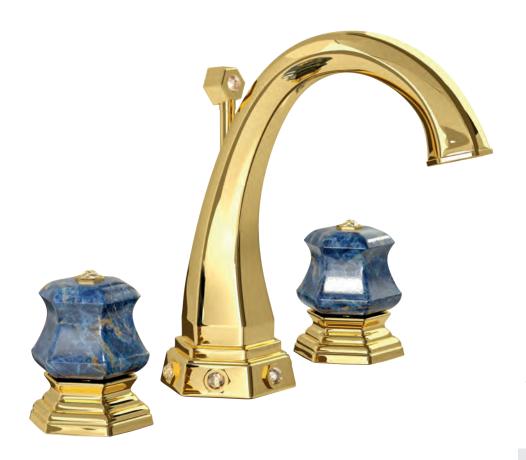

### **LUI** Handles precious stone

GM

Milano 1981

Three holes wash basin mixer with pop-up waste. Gold finish Malachite handle

Single hole wash basin mixer with pop-up waste. Gold finish Malachite handles

Three holes wash basin mixer with pop-up waste. Gold finish Malachite handle

70140 GM

Single hole bidet mixer with pop-up waste. Gold finish Malachite handles

Wall mounted bathtub mixer with handshower. Gold finish Malachite handles