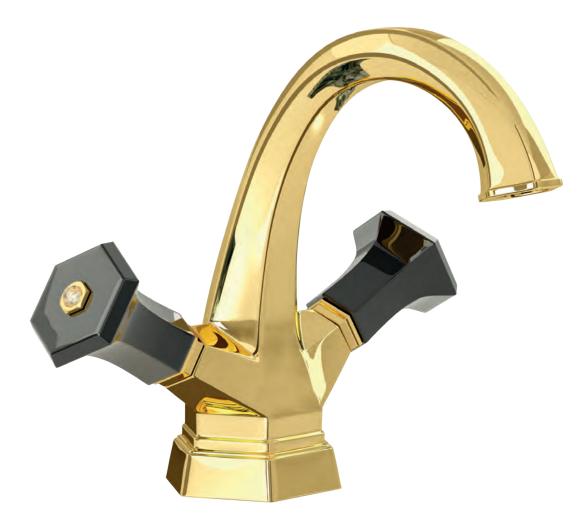

### **LUI** Handles precious stone

GM

Milano 1981

Three holes wash basin mixer with pop-up waste. Gold finish Malachite handle

Single hole wash basin mixer with pop-up waste. Gold finish Malachite handles

Three holes wash basin mixer with pop-up waste. Gold finish Malachite handle

70140 GM

Single hole bidet mixer with pop-up waste. Gold finish Malachite handles

Wall mounted bathtub mixer with handshower. Gold finish Malachite handles