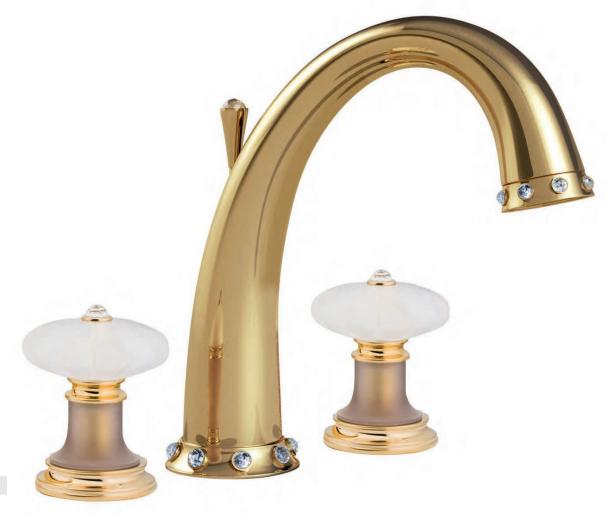

### **LUI** Handles precious stone

GM

Milano 1981

Three holes wash basin mixer with pop-up waste. Gold finish Malachite handle

Single hole wash basin mixer with pop-up waste. Gold finish Malachite handles

Three holes wash basin mixer with pop-up waste. Gold finish Malachite handle

70140 GM

Single hole bidet mixer with pop-up waste. Gold finish Malachite handles

Wall mounted bathtub mixer with handshower. Gold finish Malachite handles