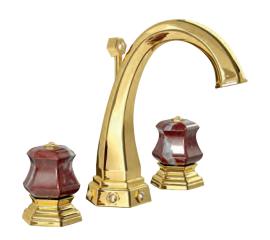

Built-in bathtub mixer with spout, sliding rail, hand shower and shower head. Gold finish Malachite handles

Three holes wash basin mixer with pop-up waste. Gold finish Red jasper handles

Single hole wash basin mixer with pop-up waste. Gold finish Red jasper handles

Three holes wash basin mixer with pop-up waste. Gold finish Red jasper handles

70140 GJ

Single hole bidet mixer with pop-up waste. Gold finish Red jasper handles

Wall mounted bathtub mixer with handshower. Gold finish Red jasper handles