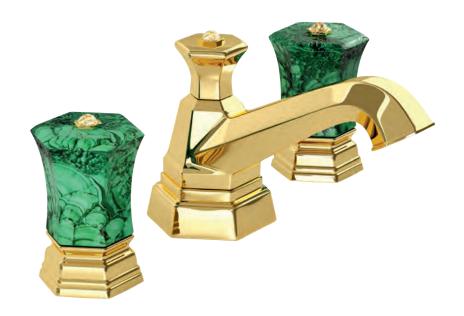

### **LUI** Handles precious stone

GM

Milano 1981

Three holes wash basin mixer with pop-up waste. Gold finish Malachite handle

Single hole wash basin mixer with pop-up waste. Gold finish Malachite handles

Three holes wash basin mixer with pop-up waste. Gold finish Malachite handle

70140 GM

Single hole bidet mixer with pop-up waste. Gold finish Malachite handles

Wall mounted bathtub mixer with handshower. Gold finish Malachite handles