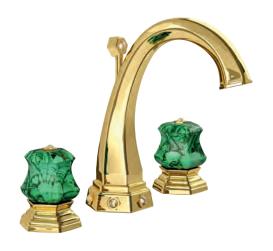

### **LUI** Handles precious stone

GM

Milano 1981

Three holes wash basin mixer with pop-up waste. Gold finish Malachite handle

Single hole wash basin mixer with pop-up waste. Gold finish Malachite handles

Three holes wash basin mixer with pop-up waste. Gold finish Malachite handle

70140 GM

Single hole bidet mixer with pop-up waste. Gold finish Malachite handles

Wall mounted bathtub mixer with handshower. Gold finish Malachite handles