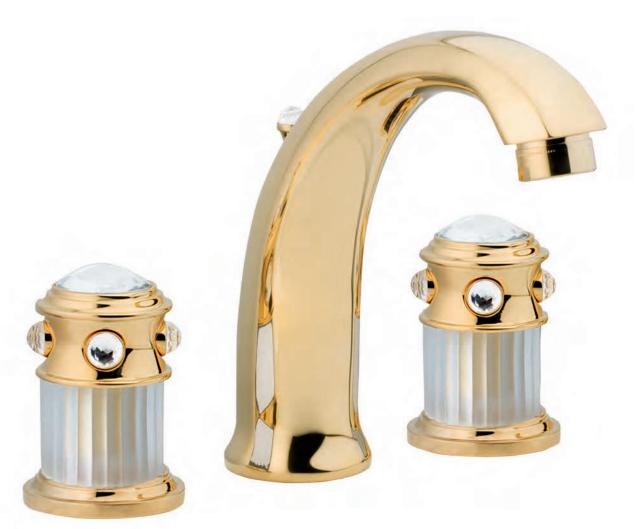

### **LUI** Handles precious stone

GM

Milano 1981

Three holes wash basin mixer with pop-up waste. Gold finish Malachite handle

Single hole wash basin mixer with pop-up waste. Gold finish Malachite handles

Three holes wash basin mixer with pop-up waste. Gold finish Malachite handle

70140 GM

Single hole bidet mixer with pop-up waste. Gold finish Malachite handles

Wall mounted bathtub mixer with handshower. Gold finish Malachite handles