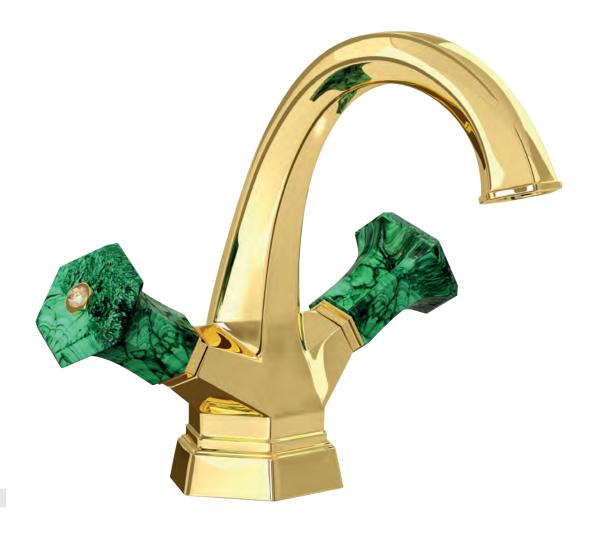

# **LEI** Handles precious stone

Three holes wash basin mixer with pop-up waste. Gold finish Malachite handles

Single hole wash basin mixer with pop-up waste. Gold finish Malachite handles

Three holes wash basin mixer with pop-up waste. Gold finish Malachite handles

80140 GM

Single hole bidet mixer with pop-up waste. Gold finish Malachite handles

Wall mounted bathtub mixer with handshower. Gold finish Malachite handles

80500 GM

Mounted bathtub mixer with handshower. Gold finish Malachite handles