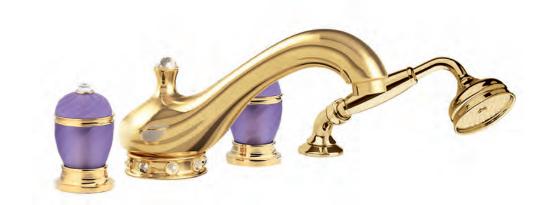

Three holes wash basin mixer with pop-up waste. Gold finish Malachite handle

70140 GM

Single hole bidet mixer with pop-up waste. Gold finish Malachite handles

Wall mounted bathtub mixer with handshower. Gold finish Malachite handles

70500 GM

Mounted bathtub mixer with handshower. Gold finish Malachite handles

Deck mounted bathtub mixer with handshower. Gold finish Malachite handles

70530 GM

Floor mounted bathtub mixer with handshower. Gold finish Malachite handles