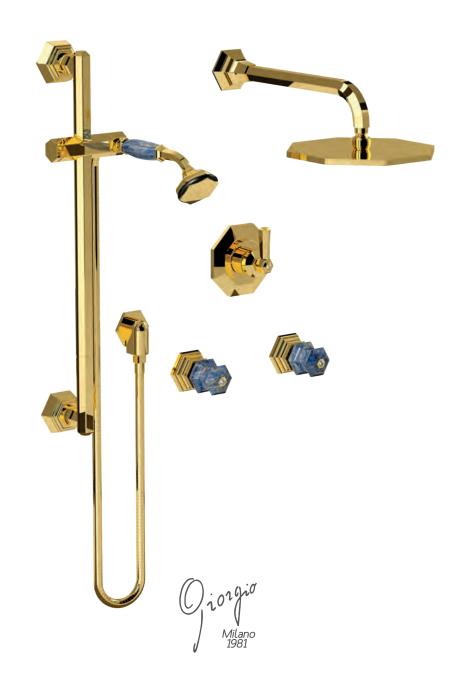

70560 GJ

Three holes wash basin mixer with pop-up waste. Gold finish Lapis Lazuli handles

Single hole wash basin mixer with pop-up waste. Gold finish Lapis Lazuli handles

Three holes wash basin mixer with pop-up waste. Gold finish Lapis Lazuli handles

70140 GL

Single hole bidet mixer with pop-up waste. Gold finish Lapis Lazuli handles

Wall mounted bathtub mixer with handshower. Gold finish Lapis Lazuli handles

70500 GL

Mounted bathtub mixer with handshower. Gold finish Lapis Lazuli handles

Deck mounted bathtub mixer with handshower. Gold finish Lapis Lazuli handles

70530 GL

Floor mounted bathtub mixer with handshower. Gold finish Lapis Lazuli handles

Built-in bathtub mixer with spout and shower head. Gold finish Lapis Lazuli handles

70510 GL

Built-in mixer with sliding rail, hand shower and shower head. Gold finish Lapis Lazuli handles

Built-in bathtub mixer with spout, sliding rail, hand shower and shower head. Gold finish Lapis Lazuli handles