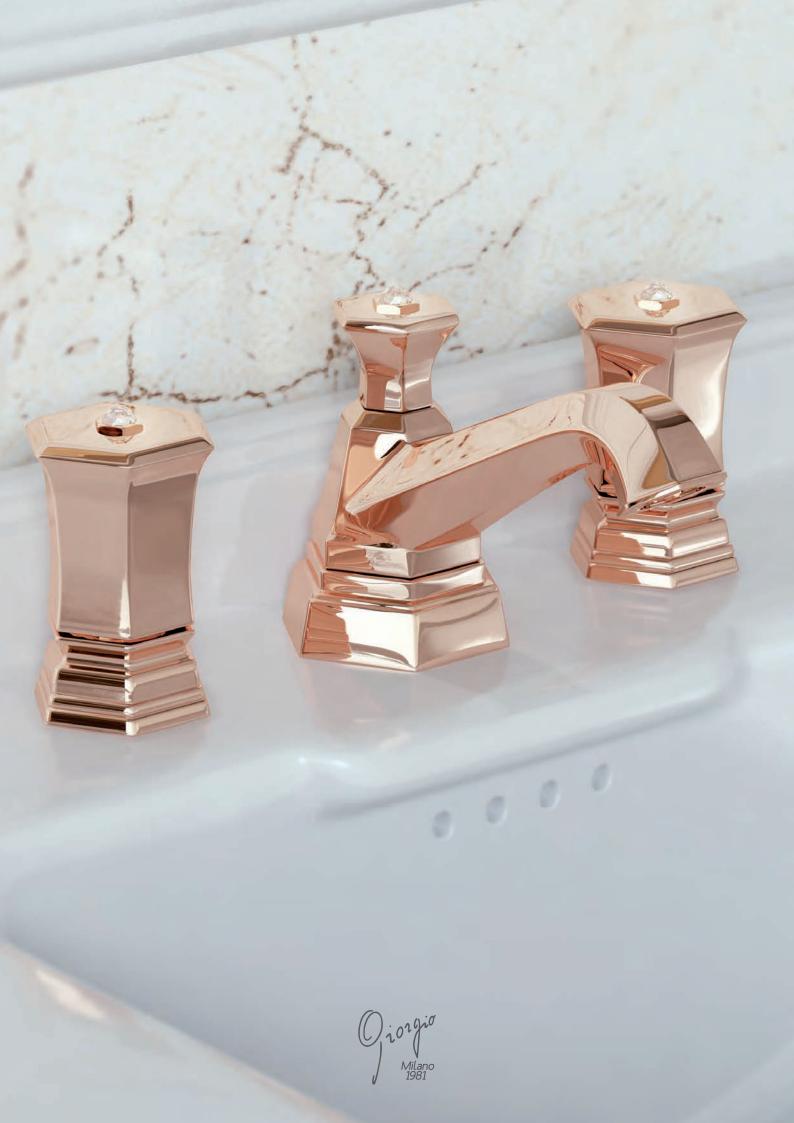

# Gold, Platinum, Crystal and precious stones

Precious and noble materials like gold, platinum,
Swarovski elements, crystal, precious stones
make the bathroom a unique
and sensual atmosphere.

All the gems used in Giorgio Mixers range, having 12 mm
diameter, are authentic Swarovski Elements.