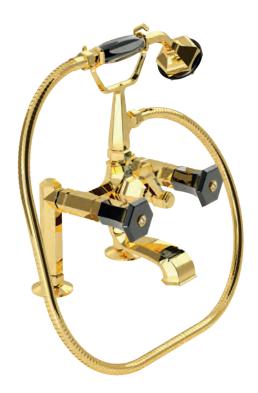

Three holes wash basin mixer with pop-up waste. Gold finish Malachite handle

70140 GM

Single hole bidet mixer with pop-up waste. Gold finish Malachite handles

Wall mounted bathtub mixer with handshower. Gold finish Malachite handles

70500 GM

Mounted bathtub mixer with handshower. Gold finish Malachite handles

Deck mounted bathtub mixer with handshower. Gold finish Malachite handles

70530 GM

Floor mounted bathtub mixer with handshower. Gold finish Malachite handles