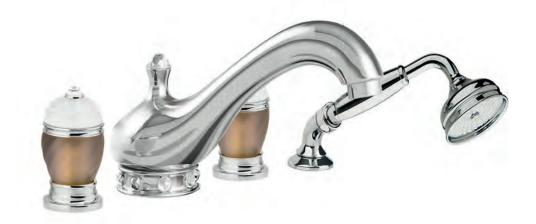

Three holes wash basin mixer with pop-up waste. Gold finish Malachite handle

70140 GM

Single hole bidet mixer with pop-up waste. Gold finish Malachite handles

Wall mounted bathtub mixer with handshower. Gold finish Malachite handles

70500 GM

Mounted bathtub mixer with handshower. Gold finish Malachite handles

Deck mounted bathtub mixer with handshower. Gold finish Malachite handles

70530 GM

Floor mounted bathtub mixer with handshower. Gold finish Malachite handles