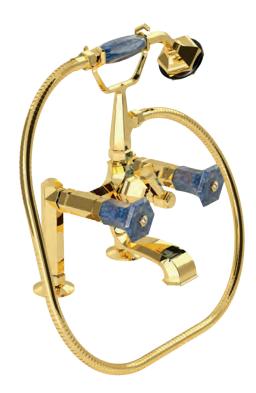

Three holes wash basin mixer with pop-up waste. Gold finish Malachite handle

70140 GM

Single hole bidet mixer with pop-up waste. Gold finish Malachite handles

Wall mounted bathtub mixer with handshower. Gold finish Malachite handles

70500 GM

Mounted bathtub mixer with handshower. Gold finish Malachite handles

Deck mounted bathtub mixer with handshower. Gold finish Malachite handles

70530 GM

Floor mounted bathtub mixer with handshower. Gold finish Malachite handles