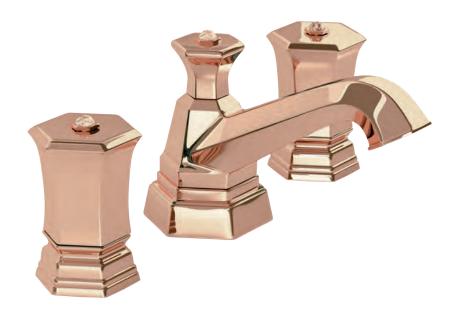

Three holes wash basin mixer with pop-up waste. Gold finish

Single hole wash basin mixer with pop-up waste. Gold finish

## **LUI** Gold

Three holes wash basin mixer with pop-up waste. Gold finish

70140 G

Single hole bidet mixer with pop-up waste. Gold finish

Wall mounted bathtub mixer with handshower. Gold finish

70500 G

Mounted bathtub mixer with handshower. Gold finish