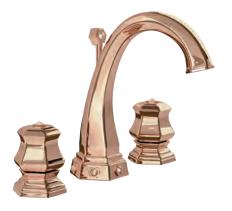

## **LUI** Handles precious finish

Gold finish

G

Platinum finish

Gold Pink finish

Gold finish Black Gold handles

### **LUI** Gold Pink

Three holes wash basin mixer with pop-up waste. Gold Pink finish

70140 GP

Single hole bidet mixer with pop-up waste. Gold Pink finish

Wall mounted bathtub mixer with handshower. Gold Pink finish