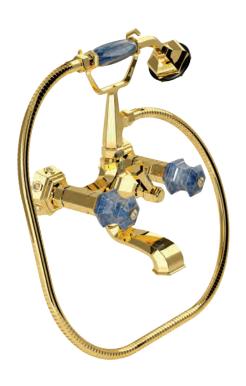

70140 GL

Single hole bidet mixer with pop-up waste. Gold finish Lapis Lazuli handles

Wall mounted bathtub mixer with handshower. Gold finish Lapis Lazuli handles

70500 GL

Mounted bathtub mixer with handshower. Gold finish Lapis Lazuli handles