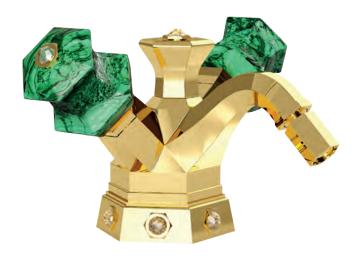

### **LUI** Handles precious stone

GM

Milano 1981

Three holes wash basin mixer with pop-up waste. Gold finish Malachite handle

Single hole wash basin mixer with pop-up waste. Gold finish Malachite handles