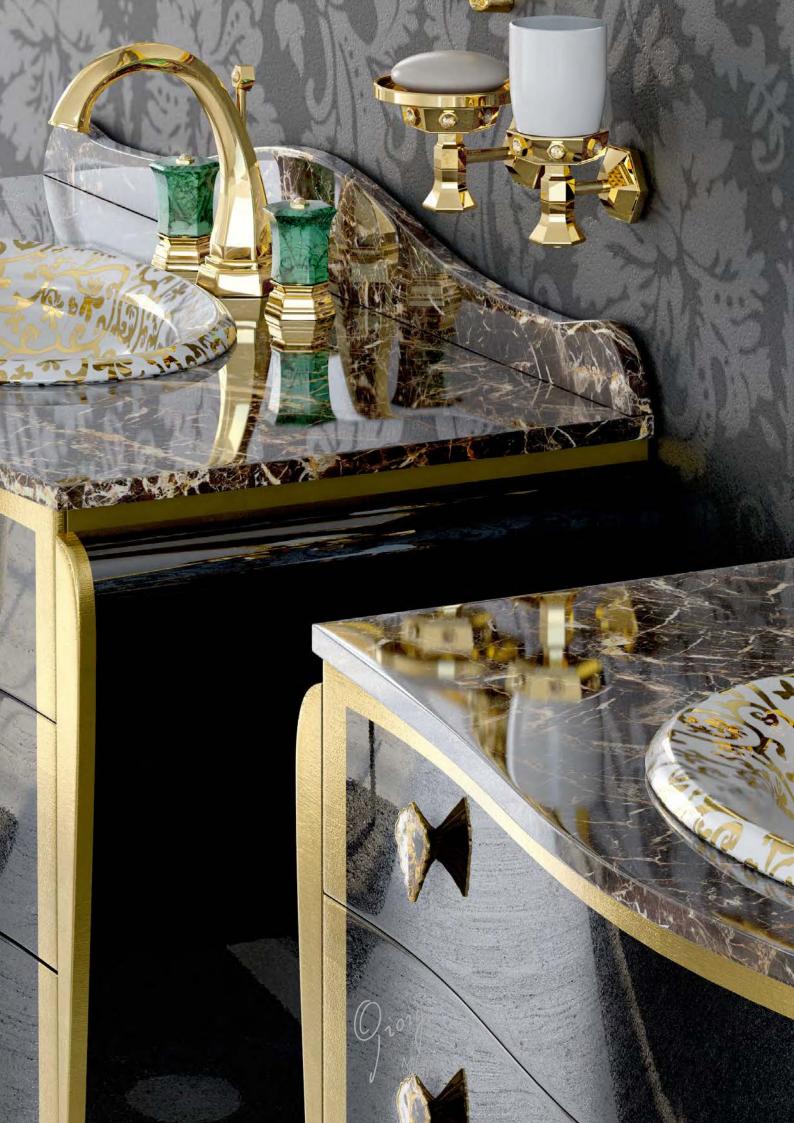

# Gold, Platinum, Crystal and precious stones

Precious and noble materials like gold, platinum,
Swarovski elements, crystal, precious stones
make the bathroom a unique
and sensual atmosphere.

All the gems used in Giorgio Mixers range, having 12 mm
diameter, are authentic Swarovski Elements.