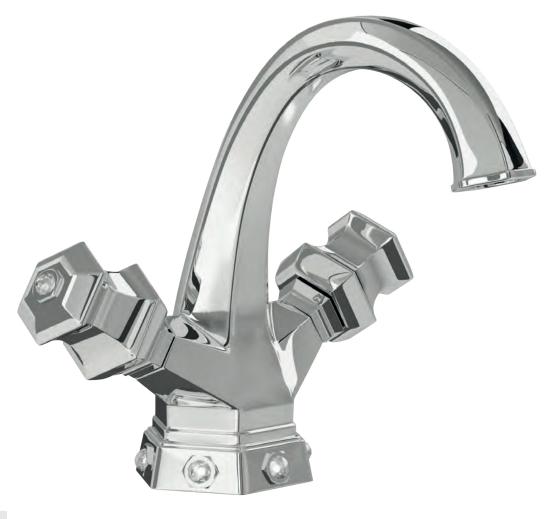

# **B.B.** Gold

Single hole wash basin mixer with pop-up waste. Gold finish handles Damasco

### 40110 G

Deck mounted bathtub mixer with spout and pull-out handshower. Gold finish handles Shiraz

Built-in bathtub mixer with spout and shower head. Gold finish handles Shan

Wall mounted bathtub mixer with handshower. Gold finish handles Damasco