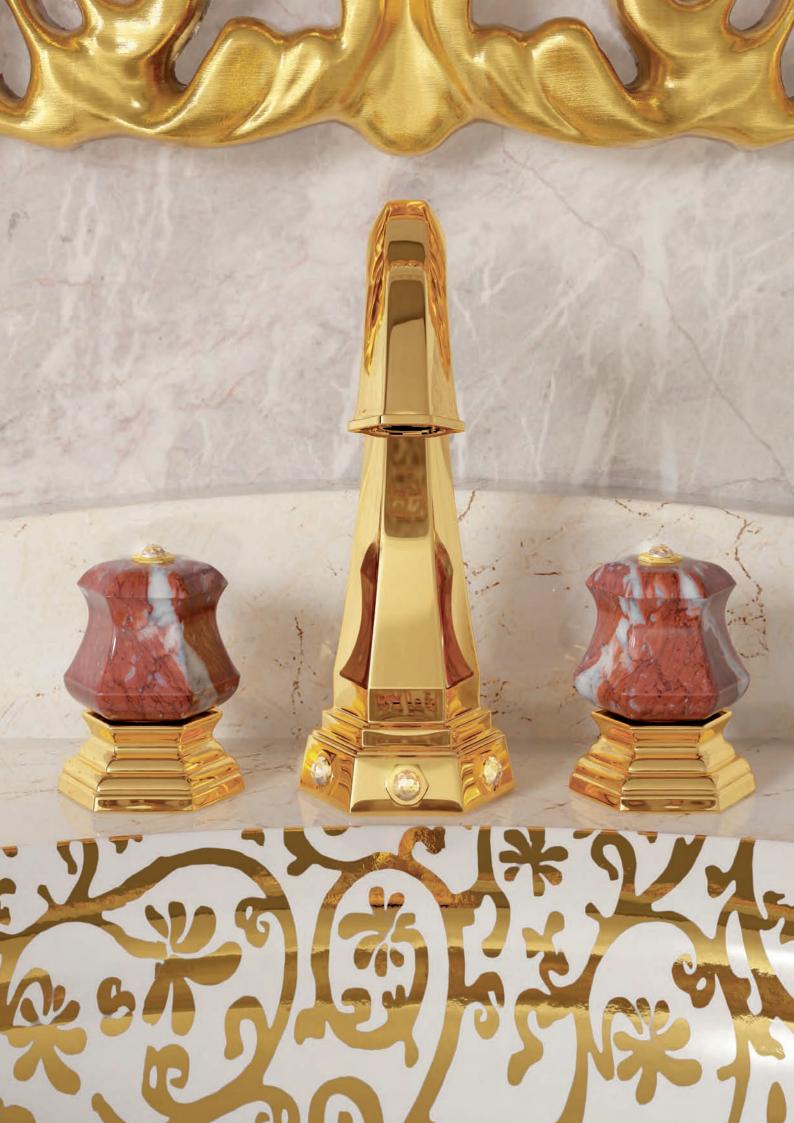

# Gold, Platinum, Crystal and precious stones

Precious and noble materials like gold, platinum,
Swarovski elements, crystal, precious stones
make the bathroom a unique
and sensual atmosphere.

All the gems used in Giorgio Mixers range, having 12 mm
diameter, are authentic Swarovski Elements.