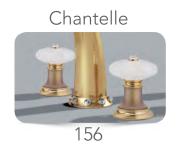

# **Chantelle** Gold

Single hole wash basin mixer with pop-up waste. Gold finish

10110 G

Single hole bidet mixer with pop-up waste. Gold finish

Deck mounted bathtub mixer with spout and pull-out handshower. Gold finish handles M02 G

10530 G

Wall mounted bathtub mixer with handshower. Gold finish

10500 G