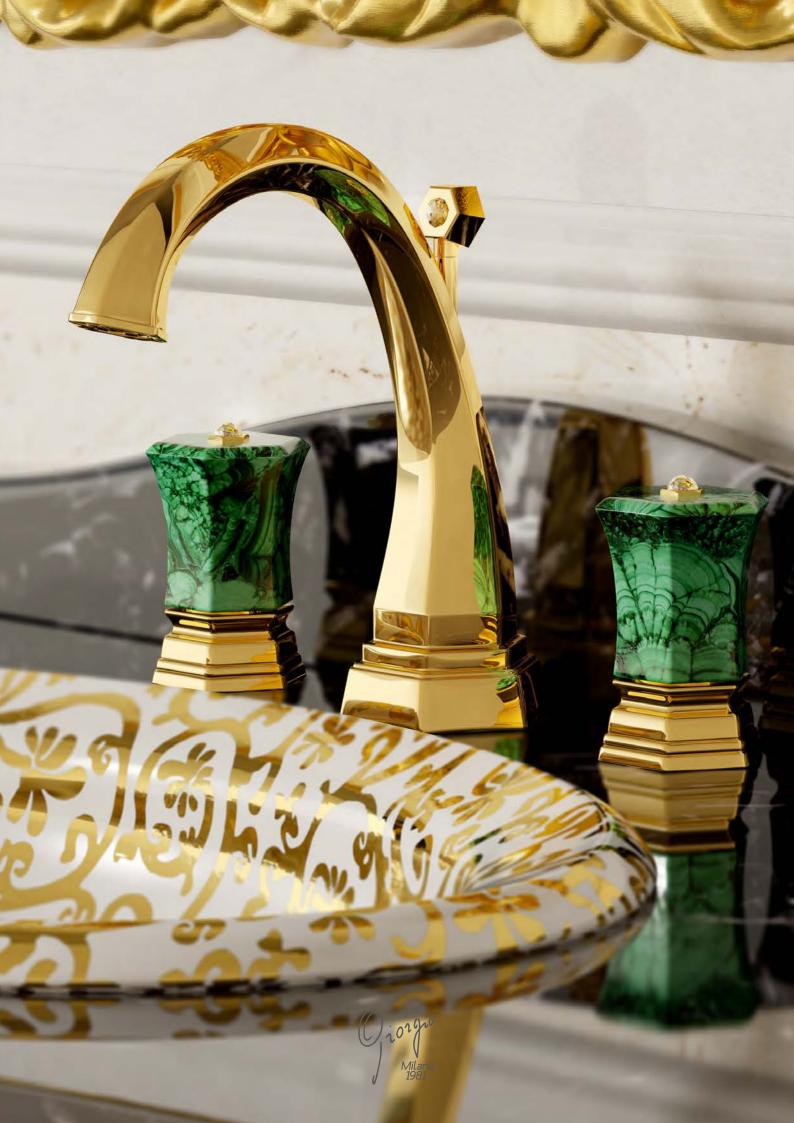

# **LEI** Handles precious stone

Three holes wash basin mixer with pop-up waste. Gold finish Malachite handles

Single hole wash basin mixer with pop-up waste. Gold finish Malachite handles

Three holes wash basin mixer with pop-up waste. Gold finish Malachite handles