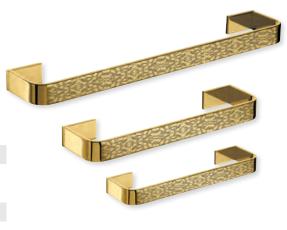

# ACCESSORIES Chantelle Gold

Soap Holder
311011 G

Tumbler Holder

311015 G

Soap Dispenser

311019 G

Paper Holder

311016 G

311013 G 60

Towel rail cm 45

311013 G 45

Towel rail cm 30

311013 G 30

Wall Toilet Brush holder with bristle brush

# ACCESSORIES Chantelle Platinum

Soap Holder 311011 P

Tumbler Holder 311015 P

Double Hook 311010 P

Soap Dispenser 311019 P

Paper Holder 311016 P

Wall Toilet Brush holder with bristle brush

311017 P

cm 60

Towel rail

Towel rail

311013 P 60

cm 45 311013 P 45

> Towel rail cm 30

311013 P 30