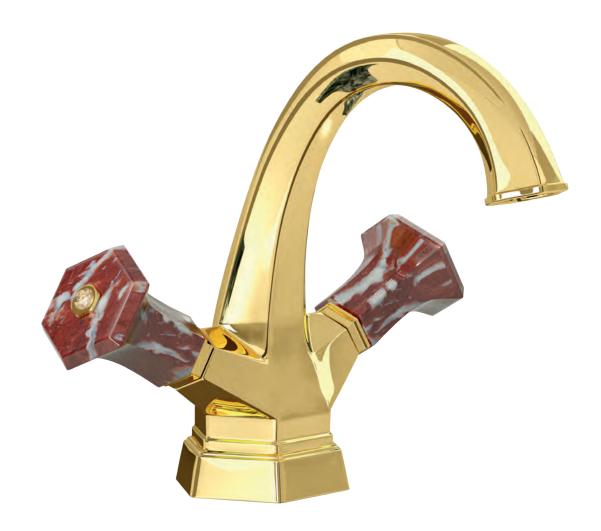

Built-in bathtub mixer with spout, sliding rail, hand shower and shower head. Gold finish Malachite handles

Three holes wash basin mixer with pop-up waste. Gold finish Red jasper handles

Single hole wash basin mixer with pop-up waste. Gold finish Red jasper handles

Three holes wash basin mixer with pop-up waste. Gold finish Red jasper handles

70140 GJ

Single hole bidet mixer with pop-up waste. Gold finish Red jasper handles

Wall mounted bathtub mixer with handshower. Gold finish Red jasper handles