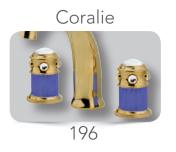

# Coralie handles

Mat white Platinum

**M17** P

Mat amethyst/white Gold **M19** G

Mat white

Gold

**M17** G

Mat amethyst/white Platinum

**M19** P

Shining black Gold **M20** G

Shining black Platinum

**M20** P

Mat green/white Gold **M21** G

Mat green/white Platinum

**M21** P

Mat violet/white Gold **M22** G

Mat violet/white Platinum

**M22** P

Deck mounted bathtub mixer with spout and pull-out handshower. Gold finish handles M17 G

# **Coralie** Gold

Single hole wash basin mixer with pop-up waste. Gold finish

30110 G

Single hole bidet mixer with pop-up waste. Gold finish

Deck mounted bathtub mixer with spout and pull-out handshower. Gold finish handles M17 G