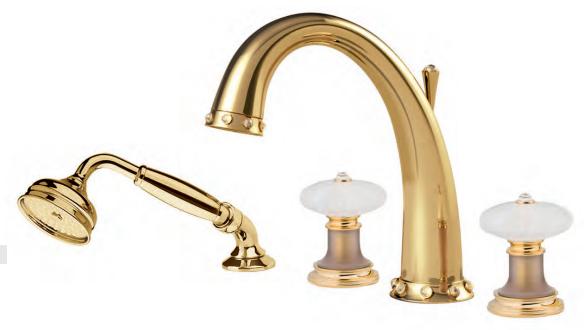

ng Essence Holder

316020 SG

Wall Mount Essence Holder

316020 G





Paper Holder

316016 G



Standing Toilet Brush Holder

316017 SG

Wall Mount Toilet Brush Holder

316017 G

Towel rail cm 60

316013 G 60

Towel rail cm 45

316013 G 45

Towel rail cm 30









# Chantelle handles

Mat white Gold **M01** G





Mat white Platinum

**M01** P

Mat amethyst/white Gold







Mat amethyst/white Platinum

**M02** P



**M03** G





Mat violet/white Platinum

**M03** P



**M04** G





Mat green/white Platinum

M04 P







Shining black Platinum

**M05** P



Three holes wash basin mixer with pop-up waste. Gold finish handles M02 G



# **Chantelle** Gold



Single hole wash basin mixer with pop-up waste. Gold finish

10110 G



Single hole bidet mixer with pop-up waste. Gold finish





Deck mounted bathtub mixer with spout and pull-out handshower. Gold finish handles M02 G

10530 G

Wall mounted bathtub mixer with handshower. Gold finish

10500 G



# **Chantelle** Gold



Built-in bathtub mixer with spout and shower head. Gold finish

### 10510 G

Built-in bathtub mixer with spout and shower head ceiling connection. Gold finish

# 10510 CG

Built-in bathtub mixer with spout and sliding rail Gold finish



164

# **Chantelle** Gold



Built-in mixer with shower kit and shower head. Gold finish

#### 10630G

Built-in mixer with sliding rail, hand shower and shower head ceiling connection. Gold finish

### 10630 CG

Built-in mixer with sliding rail, hand shower and shower head. Gold finish

#### 10620G

Built-in mixer with sliding rail, hand shower and shower head ceilin