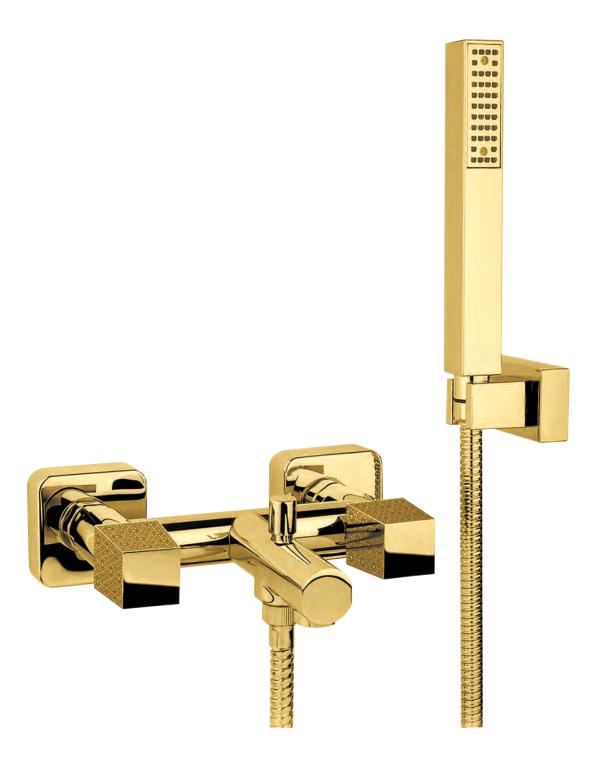

70500 GM

Mounted bathtub mixer with handshower. Gold finish Malachite handles

Deck mounted bathtub mixer with handshower. Gold finish Malachite handles

70530 GM

Floor mounted bathtub mixer with handshower. Gold finish Malachite handles