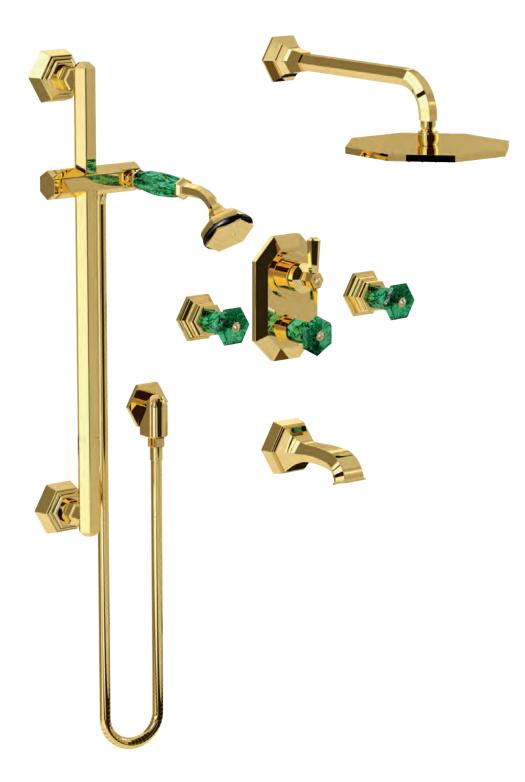

70500 GM

Mounted bathtub mixer with handshower. Gold finish Malachite handles

Deck mounted bathtub mixer with handshower. Gold finish Malachite handles

70530 GM

Floor mounted bathtub mixer with handshower. Gold finish Malachite handles

70540 GM

() i 01 9 i 0 Milano 1981

Built-in bathtub mixer with spout and shower head. Gold finish Malachite handles

70510 GM

Built-in mixer with sliding rail, hand shower and shower head. Gold finish Malachite handles

Built-in bathtub mixer with spout, sliding rail, hand shower and shower head. Gold finish Malachite handles

Three holes wash basin mixer with pop-up waste. Gold finish Red jasper handles

Single hole wash basin mixer with pop-up waste. Gold finish Red jasper handles