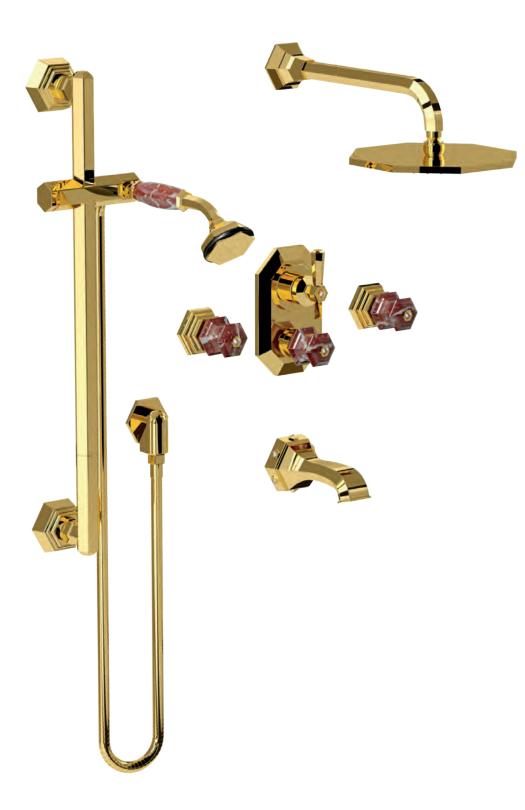

Built-in bathtub mixer with spout, sliding rail, hand shower and shower head. Gold finish Malachite handles

Three holes wash basin mixer with pop-up waste. Gold finish Red jasper handles

Single hole wash basin mixer with pop-up waste. Gold finish Red jasper handles

Three holes wash basin mixer with pop-up waste. Gold finish Red jasper handles

70140 GJ

Single hole bidet mixer with pop-up waste. Gold finish Red jasper handles

Wall mounted bathtub mixer with handshower. Gold finish Red jasper handles

70500 GJ

Mounted bathtub mixer with handshower. Gold finish Red jasper handles

Deck mounted bathtub mixer with handshower. Gold finish Red jasper handles

70530 GJ

Floor mounted bathtub mixer with handshower. Gold finish Red jasper handles

Built-in bathtub mixer with spout and shower head. Gold finish Red jasper handles

70510 GJ

Built-in mixer with sliding rail, hand shower and shower head. Gold finish Red jasper handles

Built-in bathtub mixer with spout, sliding rail, hand shower and shower head. Gold finish Red jasper handles