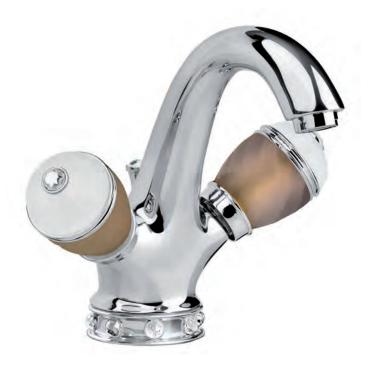

### **LUI** Handles precious stone

GM

Milano 1981

Three holes wash basin mixer with pop-up waste. Gold finish Malachite handle

Single hole wash basin mixer with pop-up waste. Gold finish Malachite handles

Three holes wash basin mixer with pop-up waste. Gold finish Malachite handle

70140 GM

Single hole bidet mixer with pop-up waste. Gold finish Malachite handles

Wall mounted bathtub mixer with handshower. Gold finish Malachite handles