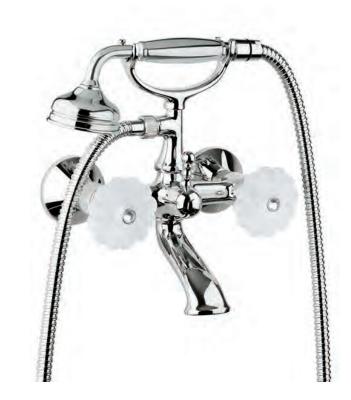

70500 GM

Mounted bathtub mixer with handshower. Gold finish Malachite handles

Deck mounted bathtub mixer with handshower. Gold finish Malachite handles

70530 GM

Floor mounted bathtub mixer with handshower. Gold finish Malachite handles

70540 GM

() i 01 9 i 0 Milano 1981

Built-in bathtub mixer with spout and shower head. Gold finish Malachite handles

70510 GM

Built-in mixer with sliding rail, hand shower and shower head. Gold finish Malachite handles