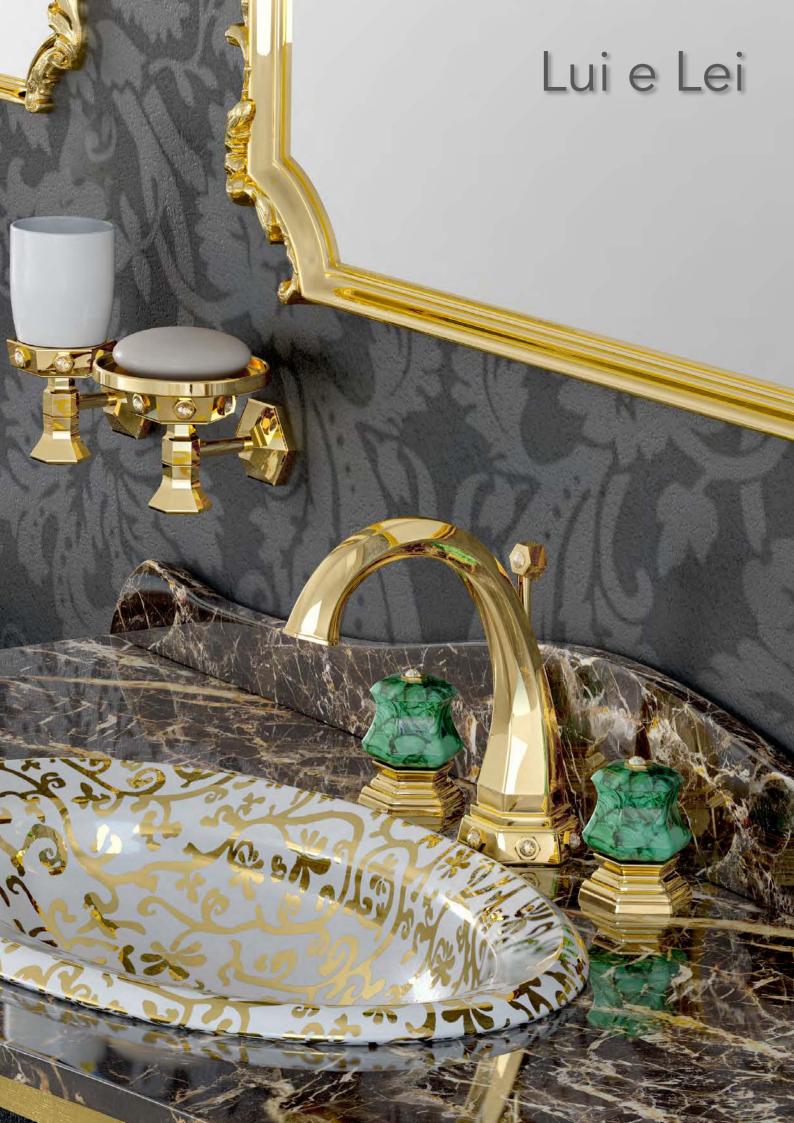

### **LUI** Handles precious stone

GM

Milano 1981

Three holes wash basin mixer with pop-up waste. Gold finish Malachite handle

Single hole wash basin mixer with pop-up waste. Gold finish Malachite handles

Three holes wash basin mixer with pop-up waste. Gold finish Malachite handle

70140 GM

Single hole bidet mixer with pop-up waste. Gold finish Malachite handles

Wall mounted bathtub mixer with handshower. Gold finish Malachite handles