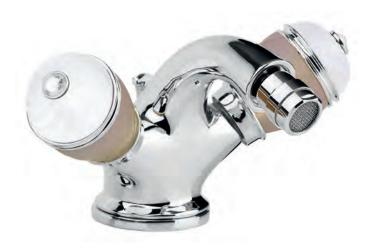

### **LUI** Handles precious stone

GM

Milano 1981

Three holes wash basin mixer with pop-up waste. Gold finish Malachite handle

Single hole wash basin mixer with pop-up waste. Gold finish Malachite handles

Three holes wash basin mixer with pop-up waste. Gold finish Malachite handle

70140 GM

Single hole bidet mixer with pop-up waste. Gold finish Malachite handles

Wall mounted bathtub mixer with handshower. Gold finish Malachite handles