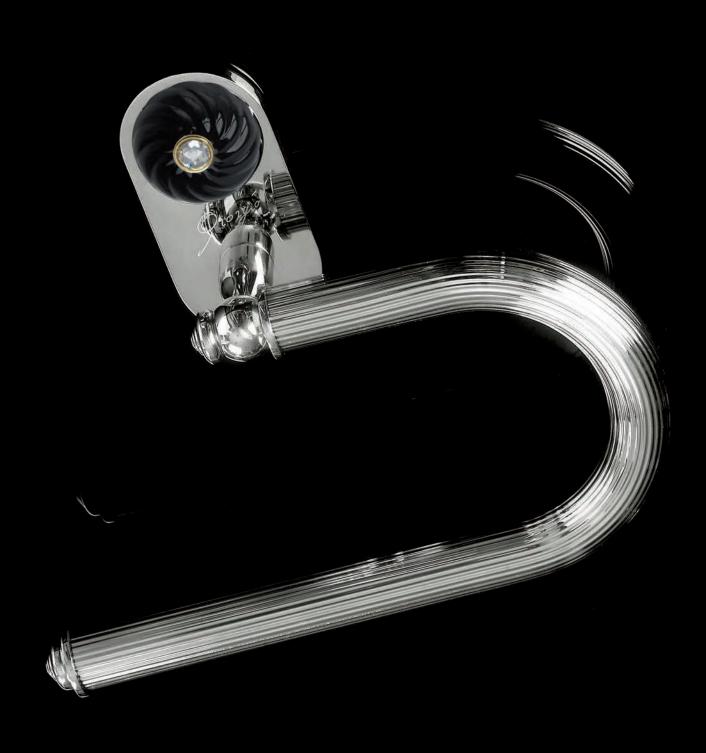

### **LUI** Handles precious stone

GM

Milano 1981

Three holes wash basin mixer with pop-up waste. Gold finish Malachite handle

Single hole wash basin mixer with pop-up waste. Gold finish Malachite handles

Three holes wash basin mixer with pop-up waste. Gold finish Malachite handle

70140 GM

Single hole bidet mixer with pop-up waste. Gold finish Malachite handles

Wall mounted bathtub mixer with handshower. Gold finish Malachite handles