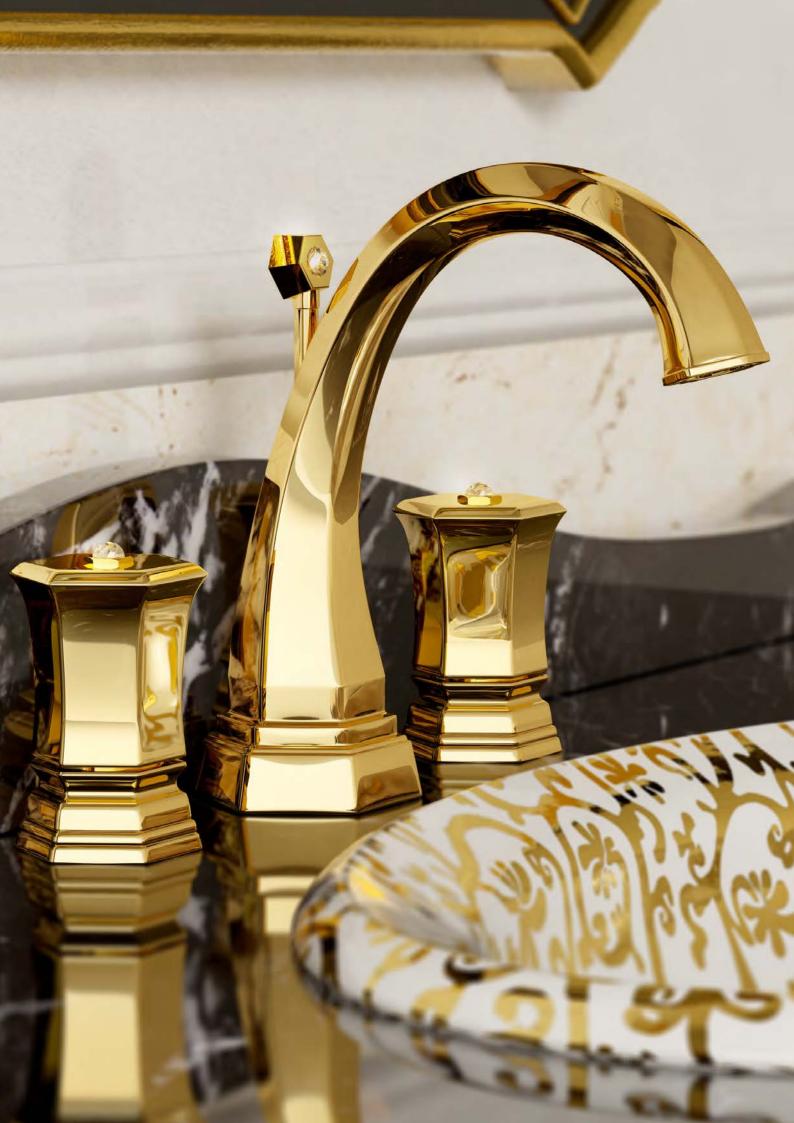

# Gold, Platinum, Crystal and precious stones

Precious and noble materials like gold, platinum,
Swarovski elements, crystal, precious stones
make the bathroom a unique
and sensual atmosphere.

All the gems used in Giorgio Mixers range, having 12 mm
diameter, are authentic Swarovski Elements.