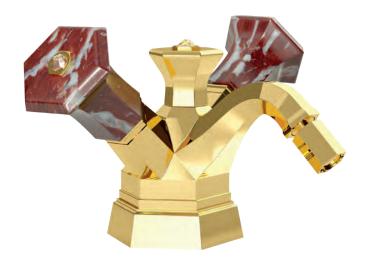

### **LUI** Handles precious stone

GM

Milano 1981

Three holes wash basin mixer with pop-up waste. Gold finish Malachite handle

Single hole wash basin mixer with pop-up waste. Gold finish Malachite handles

Three holes wash basin mixer with pop-up waste. Gold finish Malachite handle

70140 GM

Single hole bidet mixer with pop-up waste. Gold finish Malachite handles

Wall mounted bathtub mixer with handshower. Gold finish Malachite handles