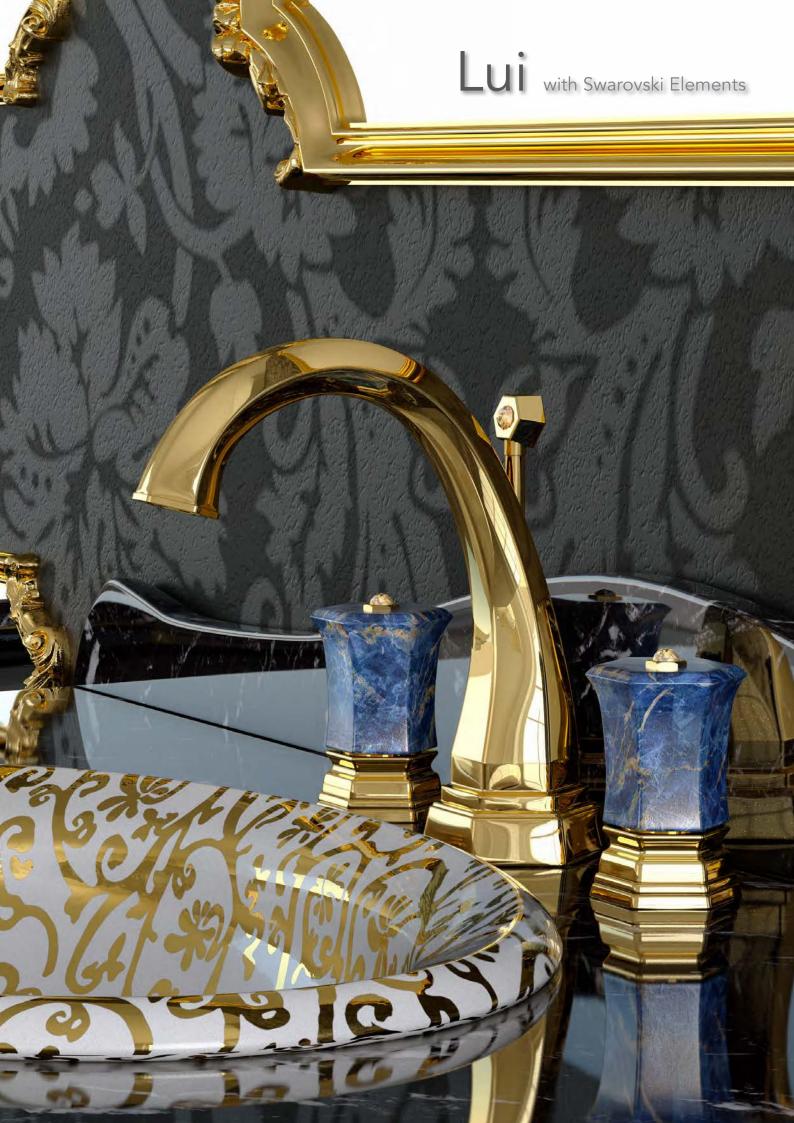

## Mixers

La Collerione

Designed and Produced in Italy

La Collerione

Designed and Produced in Italy

# Gold, Platinum, Crystal and precious stones

Precious and noble materials like gold, platinum,
Swarovski elements, crystal, precious stones
make the bathroom a unique
and sensual atmosphere.

All the gems used in Giorgio Mixers range, having 12 mm
diameter, are authentic Swarovski Elements.

## **LUI** Handles precious finish

Gold finish

G

Platinum finish

Gold Pink finish

Gold finish Black Gold handles

### **LUI** Handles precious stone

GM

Milano 1981

Three holes wash basin mixer with pop-up waste. Gold finish Malachite handle

Single hole wash basin mixer with pop-up waste. Gold finish Malachite handles