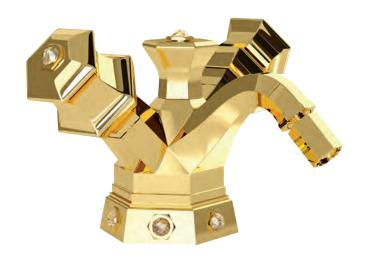

# **LEI** Handles precious stone

Three holes wash basin mixer with pop-up waste. Gold finish Malachite handles

Single hole wash basin mixer with pop-up waste. Gold finish Malachite handles

Three holes wash basin mixer with pop-up waste. Gold finish Malachite handles

80140 GM

Single hole bidet mixer with pop-up waste. Gold finish Malachite handles

Wall mounted bathtub mixer with handshower. Gold finish Malachite handles

80500 GM

Mounted bathtub mixer with handshower. Gold finish Malachite handles