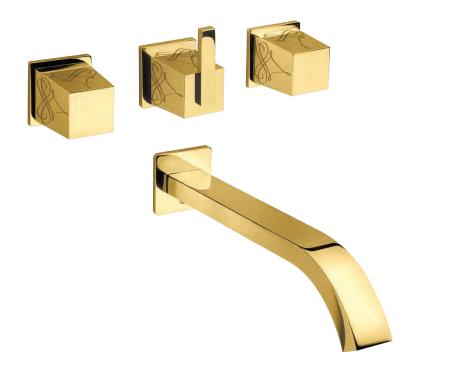

Built-in bathtub mixer with spout, sliding rail, hand shower and shower head. Gold finish Malachite handles

Three holes wash basin mixer with pop-up waste. Gold finish Red jasper handles

Single hole wash basin mixer with pop-up waste. Gold finish Red jasper handles