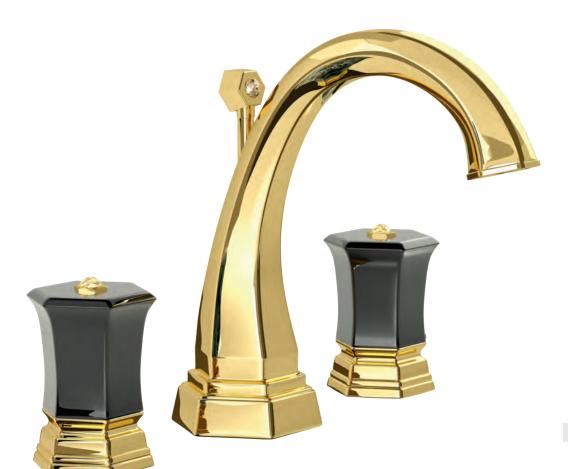

### **LUI** Handles precious stone

GM

Milano 1981

Three holes wash basin mixer with pop-up waste. Gold finish Malachite handle

Single hole wash basin mixer with pop-up waste. Gold finish Malachite handles

Three holes wash basin mixer with pop-up waste. Gold finish Malachite handle

70140 GM

Single hole bidet mixer with pop-up waste. Gold finish Malachite handles

Wall mounted bathtub mixer with handshower. Gold finish Malachite handles