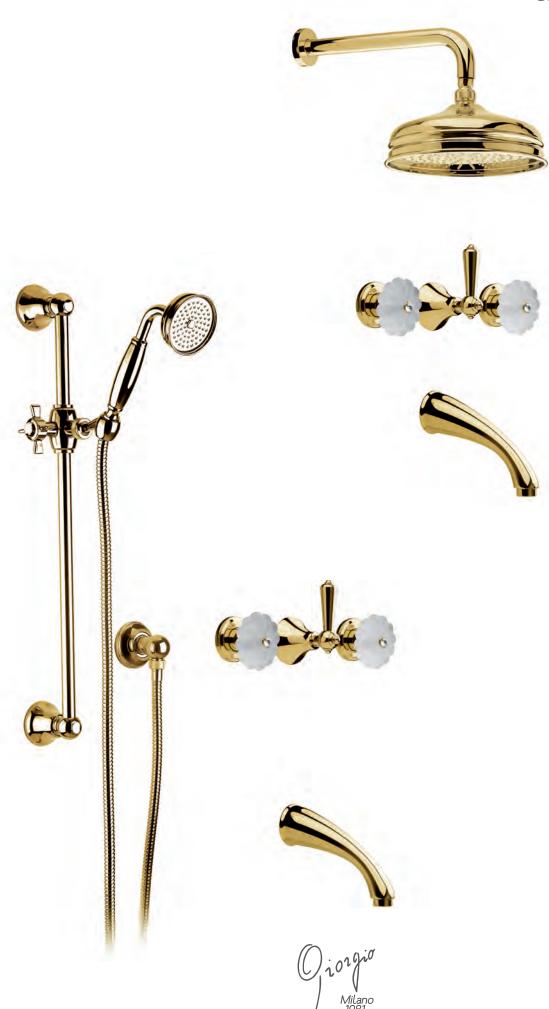

### 10510 G

Built-in bathtub mixer with spout and shower head ceiling connection. Gold finish

# 10510 CG

Built-in bathtub mixer with spout and sliding rail Gold finish

164