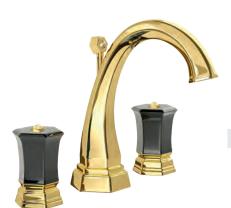

### **LUI** Handles precious stone

GM

Milano 1981

Three holes wash basin mixer with pop-up waste. Gold finish Malachite handle

Single hole wash basin mixer with pop-up waste. Gold finish Malachite handles

Three holes wash basin mixer with pop-up waste. Gold finish Malachite handle

70140 GM

Single hole bidet mixer with pop-up waste. Gold finish Malachite handles

Wall mounted bathtub mixer with handshower. Gold finish Malachite handles