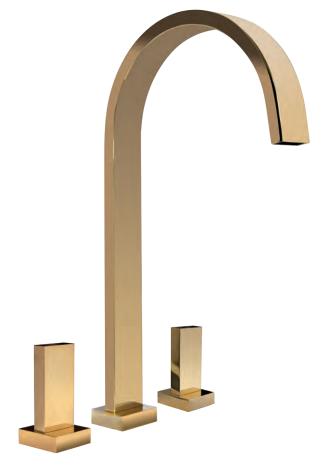

D.J.

Single lever basin mixer with automatic waste. Gold Finish handle Damasco

60110 G

Shan

Damasco

Shiraz

# D.J. Gold

Wall mounted basin mixer no waste. Gold finish handle Shan

### 60110 W G

Concealed singlelever bath and shower mixer with shower kit handshower. Gold finish handle Shan