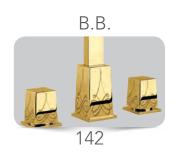

# **B.B.** Gold

Single hole wash basin mixer with pop-up waste. Gold finish handles Damasco

### 40110 G

Deck mounted bathtub mixer with spout and pull-out handshower. Gold finish handles Shiraz

Built-in bathtub mixer with spout and shower head. Gold finish handles Shan

Wall mounted bathtub mixer with handshower. Gold finish handles Damasco