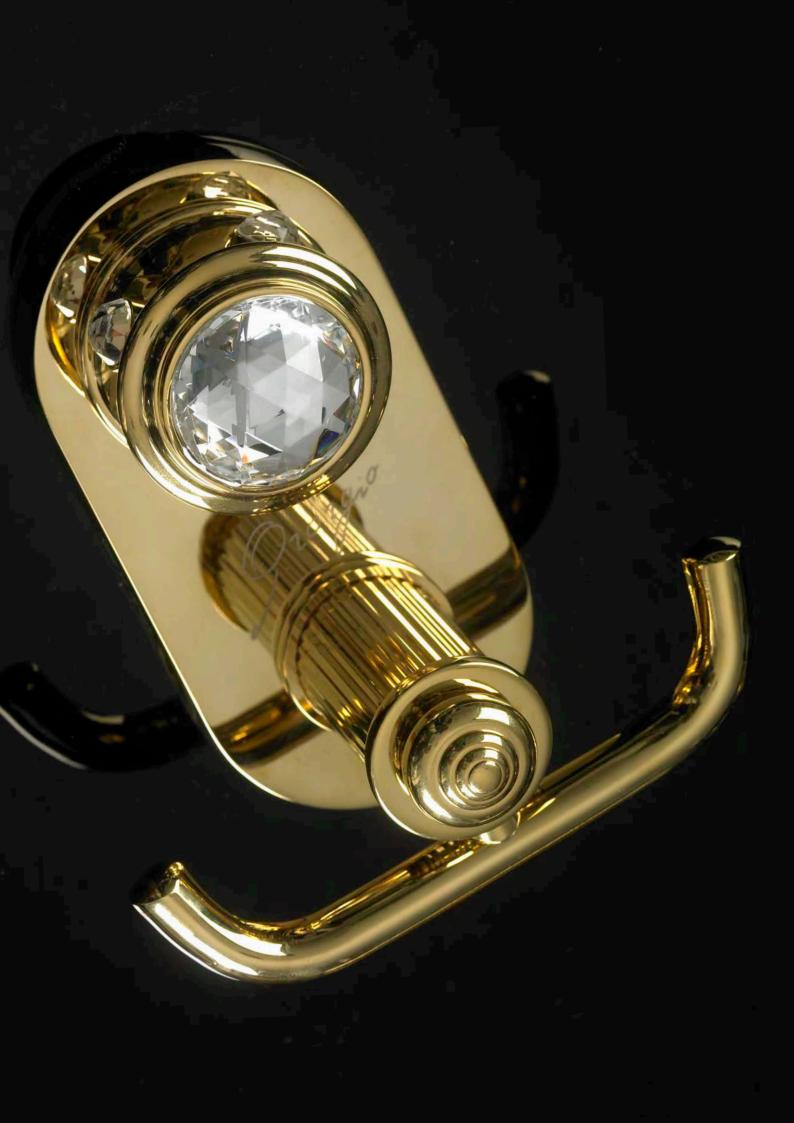

# Gold, Platinum, Crystal and precious stones

Precious and noble materials like gold, platinum,
Swarovski elements, crystal, precious stones
make the bathroom a unique
and sensual atmosphere.

All the gems used in Giorgio Mixers range, having 12 mm
diameter, are authentic Swarovski Elements.

#### ACCESSORIES **LUI e LEI** Gold

Double Hook

801015 G

Paper Holder

Soap Holder 801011 P

Tumbler Holder 801010 P

Milano 1981