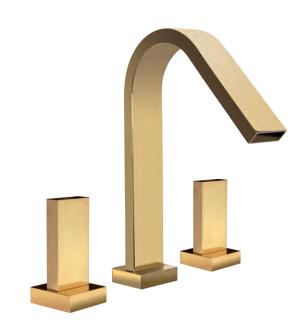

Three holes wash basin mixer with pop-up waste. Gold finish

Single hole wash basin mixer with pop-up waste. Gold finish

## **LUI** Gold

Three holes wash basin mixer with pop-up waste. Gold finish

70140 G

Single hole bidet mixer with pop-up waste. Gold finish

Wall mounted bathtub mixer with handshower. Gold finish

70500 G

Mounted bathtub mixer with handshower. Gold finish