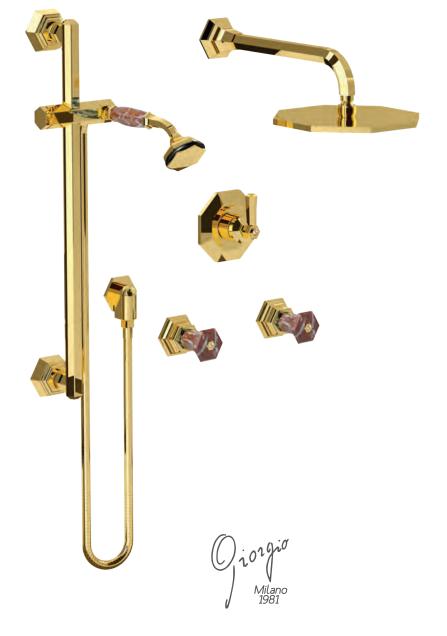

### **LUI** Handles precious stone

GM

Milano 1981

Three holes wash basin mixer with pop-up waste. Gold finish Malachite handle

Single hole wash basin mixer with pop-up waste. Gold finish Malachite handles

Three holes wash basin mixer with pop-up waste. Gold finish Malachite handle

70140 GM

Single hole bidet mixer with pop-up waste. Gold finish Malachite handles

Wall mounted bathtub mixer with handshower. Gold finish Malachite handles

70500 GM

Mounted bathtub mixer with handshower. Gold finish Malachite handles

Deck mounted bathtub mixer with handshower. Gold finish Malachite handles

70530 GM

Floor mounted bathtub mixer with handshower. Gold finish Malachite handles

70540 GM

() i 01 9 i 0 Milano 1981

Built-in bathtub mixer with spout and shower head. Gold finish Malachite handles

70510 GM

Built-in mixer with sliding rail, hand shower and shower head. Gold finish Malachite handles

Built-in bathtub mixer with spout, sliding rail, hand shower and shower head. Gold finish Malachite handles

Three holes wash basin mixer with pop-up waste. Gold finish Red jasper handles

Single hole wash basin mixer with pop-up waste. Gold finish Red jasper handles