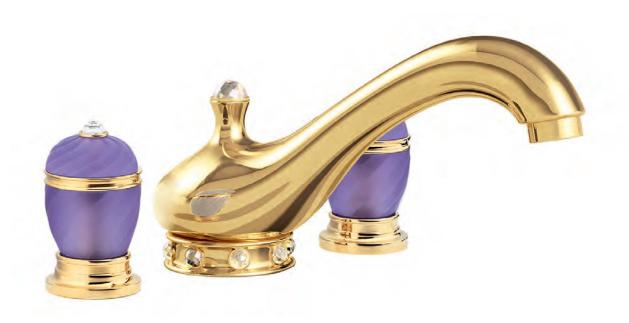

### **LUI** Handles precious stone

GM

Milano 1981

Three holes wash basin mixer with pop-up waste. Gold finish Malachite handle

Single hole wash basin mixer with pop-up waste. Gold finish Malachite handles

Three holes wash basin mixer with pop-up waste. Gold finish Malachite handle

70140 GM

Single hole bidet mixer with pop-up waste. Gold finish Malachite handles

Wall mounted bathtub mixer with handshower. Gold finish Malachite handles