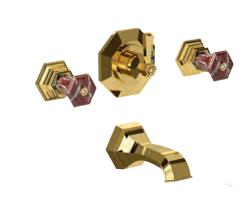

## **LUI** Gold

Three holes wash basin mixer with pop-up waste. Gold finish

70140 G

Single hole bidet mixer with pop-up waste. Gold finish

Wall mounted bathtub mixer with handshower. Gold finish

70500 G

Mounted bathtub mixer with handshower. Gold finish