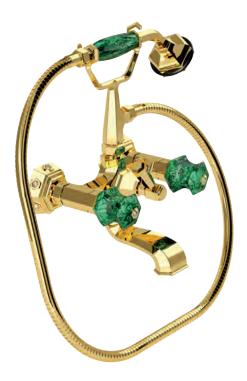

Three holes wash basin mixer with pop-up waste. Gold finish Malachite handle

70140 GM

Single hole bidet mixer with pop-up waste. Gold finish Malachite handles

Wall mounted bathtub mixer with handshower. Gold finish Malachite handles

70500 GM

Mounted bathtub mixer with handshower. Gold finish Malachite handles

Deck mounted bathtub mixer with handshower. Gold finish Malachite handles

70530 GM

Floor mounted bathtub mixer with handshower. Gold finish Malachite handles