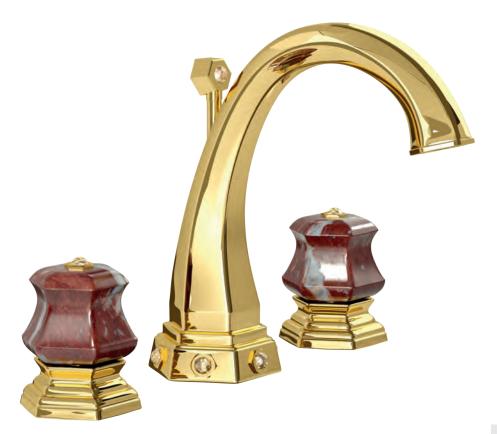

Built-in bathtub mixer with spout, sliding rail, hand shower and shower head. Gold finish Malachite handles

Three holes wash basin mixer with pop-up waste. Gold finish Red jasper handles

Single hole wash basin mixer with pop-up waste. Gold finish Red jasper handles

Three holes wash basin mixer with pop-up waste. Gold finish Red jasper handles

70140 GJ

Single hole bidet mixer with pop-up waste. Gold finish Red jasper handles

Wall mounted bathtub mixer with handshower. Gold finish Red jasper handles