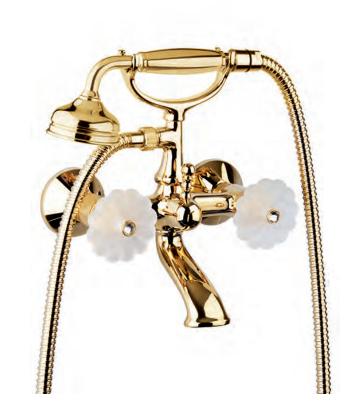

r

316017 G

Towel rail cm 60

316013 G 60

Towel rail cm 45

316013 G 45

Towel rail cm 30









# Chantelle handles

Mat white Gold **M01** G





Mat white Platinum

**M01** P

Mat amethyst/white Gold







Mat amethyst/white Platinum

**M02** P



**M03** G





Mat violet/white Platinum

**M03** P



**M04** G





Mat green/white Platinum

M04 P







Shining black Platinum

**M05** P



Three holes wash basin mixer with pop-up waste. Gold finish handles M02 G



# **Chantelle** Gold



Single hole wash basin mixer with pop-up waste. Gold finish

10110 G



Single hole bidet mixer with pop-up waste. Gold finish





Deck mounted bathtub mixer with spout and pull-out handshower. Gold finish handles M02 G

10530 G

Wall mounted bathtub mixer with handshower. Gold finish

10500 G



# **Chantelle** Gold



Built-in bathtub mixer with spout and shower head. Gold finish

### 10510 G

Built-in bathtub mixer with spout and shower head ceiling connection. Gold finish

# 10510 CG

Built-in bathtub mixer with spout and sliding rail Gold finish



164

# **Chantelle** Gold



Built-in mixer with shower kit and shower head. Gold finish

#### 10630G

Built-in mixer with sliding rail, hand shower and shower head ceiling connection. Gold finish

### 10630 CG

Built-in mixer with sliding rail, hand shower and shower head. Gold finish

#### 10620G

Built-in mixer with sliding rail, hand shower and shower head ceiling connection. Gold finish

### 10620 CG



# ACCESSORIES Chantelle Gold

Soap Holder
311011 G





Tumbler Holder

311015 G







Soap Dispenser

311019 G







Pape