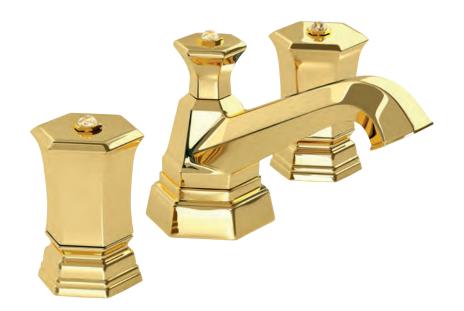

Three holes wash basin mixer with pop-up waste. Gold finish

Single hole wash basin mixer with pop-up waste. Gold finish

## **LUI** Gold

Three holes wash basin mixer with pop-up waste. Gold finish

70140 G

Single hole bidet mixer with pop-up waste. Gold finish

Wall mounted bathtub mixer with handshower. Gold finish

70500 G

Mounted bathtub mixer with handshower. Gold finish