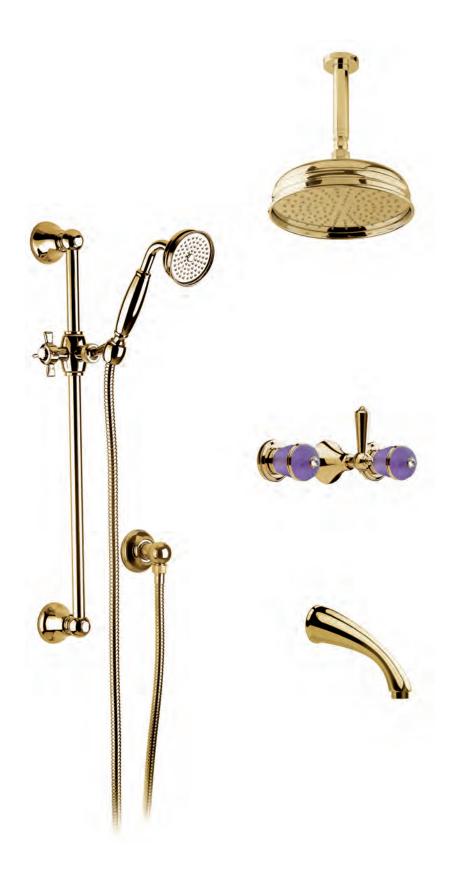

70540 GM

() i 01 9 i 0 Milano 1981

Built-in bathtub mixer with spout and shower head. Gold finish Malachite handles

70510 GM

Built-in mixer with sliding rail, hand shower and shower head. Gold finish Malachite handles

Built-in bathtub mixer with spout, sliding rail, hand shower and shower head. Gold finish Malachite handles

Three holes wash basin mixer with pop-up waste. Gold finish Red jasper handles

Single hole wash basin mixer with pop-up waste. Gold finish Red jasper handles