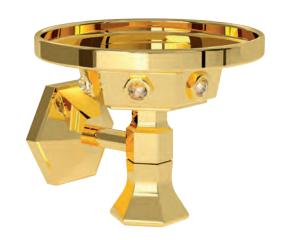

## **LEI** Gold Black

Built-in bathtub mixer with spout, sliding rail, hand shower and shower head. Gold finish Black Gold handles

Soap Holder 801011 G

Tumbler Holder 801010 G

Milano 1981