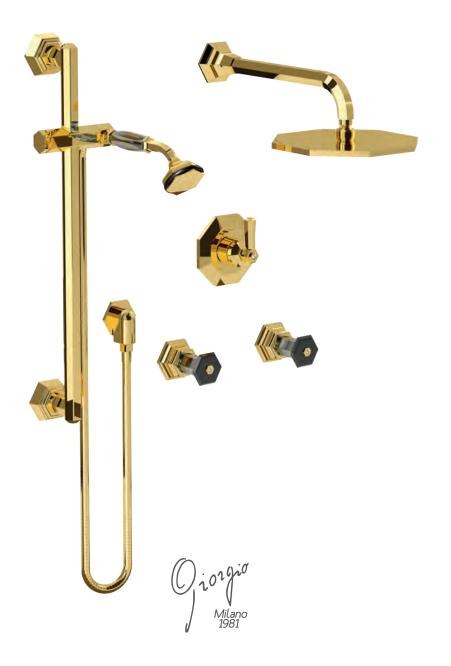

### **LUI** Handles precious stone

GM

Milano 1981

Three holes wash basin mixer with pop-up waste. Gold finish Malachite handle

Single hole wash basin mixer with pop-up waste. Gold finish Malachite handles

Three holes wash basin mixer with pop-up waste. Gold finish Malachite handle

70140 GM

Single hole bidet mixer with pop-up waste. Gold finish Malachite handles

Wall mounted bathtub mixer with handshower. Gold finish Malachite handles

70500 GM

Mounted bathtub mixer with handshower. Gold finish Malachite handles

Deck mounted bathtub mixer with handshower. Gold finish Malachite handles

70530 GM

Floor mounted bathtub mixer with handshower. Gold finish Malachite handles

70540 GM

() i 01 9 i 0 Milano 1981

Built-in bathtub mixer with spout and shower head. Gold finish Malachite handles

70510 GM

Built-in mixer with sliding rail, hand shower and shower head. Gold finish Malachite handles

Built-in bathtub mixer with spout, sliding rail, hand shower and shower head. Gold finish Malachite handles

Three holes wash basin mixer with pop-up waste. Gold finish Red jasper handles

Single hole wash basin mixer with pop-up waste. Gold finish Red jasper handles