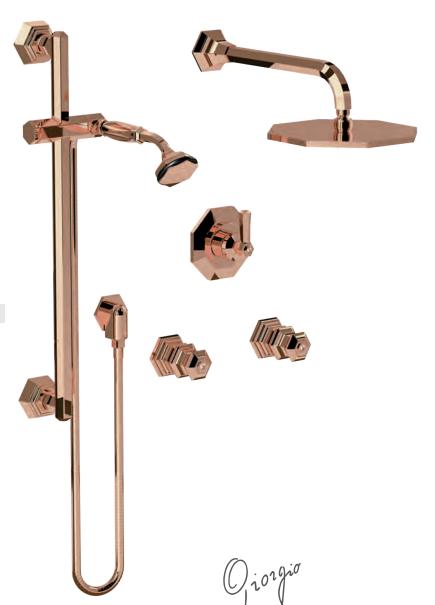

Three holes wash basin mixer with pop-up waste. Gold finish Malachite handle

70140 GM

Single hole bidet mixer with pop-up waste. Gold finish Malachite handles

Wall mounted bathtub mixer with handshower. Gold finish Malachite handles

70500 GM

Mounted bathtub mixer with handshower. Gold finish Malachite handles

Deck mounted bathtub mixer with handshower. Gold finish Malachite handles

70530 GM

Floor mounted bathtub mixer with handshower. Gold finish Malachite handles

70540 GM

() i 01 9 i 0 Milano 1981

Built-in bathtub mixer with spout and shower head. Gold finish Malachite handles

70510 GM

Built-in mixer with sliding rail, hand shower and shower head. Gold finish Malachite handles

Built-in bathtub mixer with spout, sliding rail, hand shower and shower head. Gold finish Malachite handles

Three holes wash basin mixer with pop-up waste. Gold finish Red jasper handles

Single hole wash basin mixer with pop-up waste. Gold finish Red jasper handles