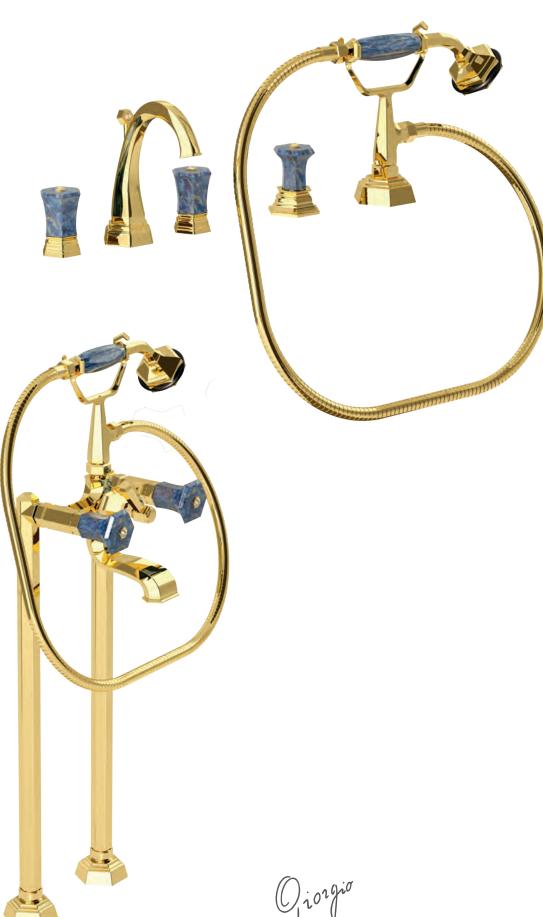

### **LUI** Handles precious stone

GM

Milano 1981

Three holes wash basin mixer with pop-up waste. Gold finish Malachite handle

Single hole wash basin mixer with pop-up waste. Gold finish Malachite handles

Three holes wash basin mixer with pop-up waste. Gold finish Malachite handle

70140 GM

Single hole bidet mixer with pop-up waste. Gold finish Malachite handles

Wall mounted bathtub mixer with handshower. Gold finish Malachite handles

70500 GM

Mounted bathtub mixer with handshower. Gold finish Malachite handles

Deck mounted bathtub mixer with handshower. Gold finish Malachite handles

70530 GM

Floor mounted bathtub mixer with handshower. Gold finish Malachite handles

70540 GM

() i 01 9 i 0 Milano 1981

Built-in bathtub mixer with spout and shower head. Gold finish Malachite handles

70510 GM

Built-in mixer with sliding rail, hand shower and shower head. Gold finish Malachite handles