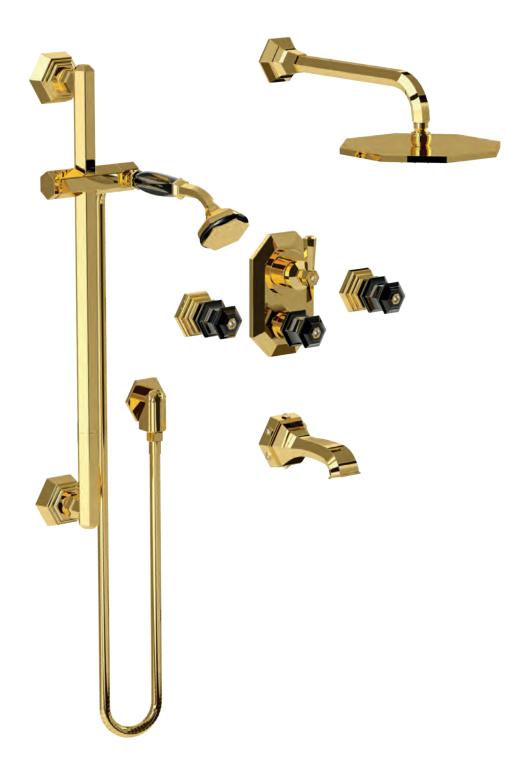

70540 GM

() i 01 9 i 0 Milano 1981

Built-in bathtub mixer with spout and shower head. Gold finish Malachite handles

70510 GM

Built-in mixer with sliding rail, hand shower and shower head. Gold finish Malachite handles

Built-in bathtub mixer with spout, sliding rail, hand shower and shower head. Gold finish Malachite handles

Three holes wash basin mixer with pop-up waste. Gold finish Red jasper handles

Single hole wash basin mixer with pop-up waste. Gold finish Red jasper handles