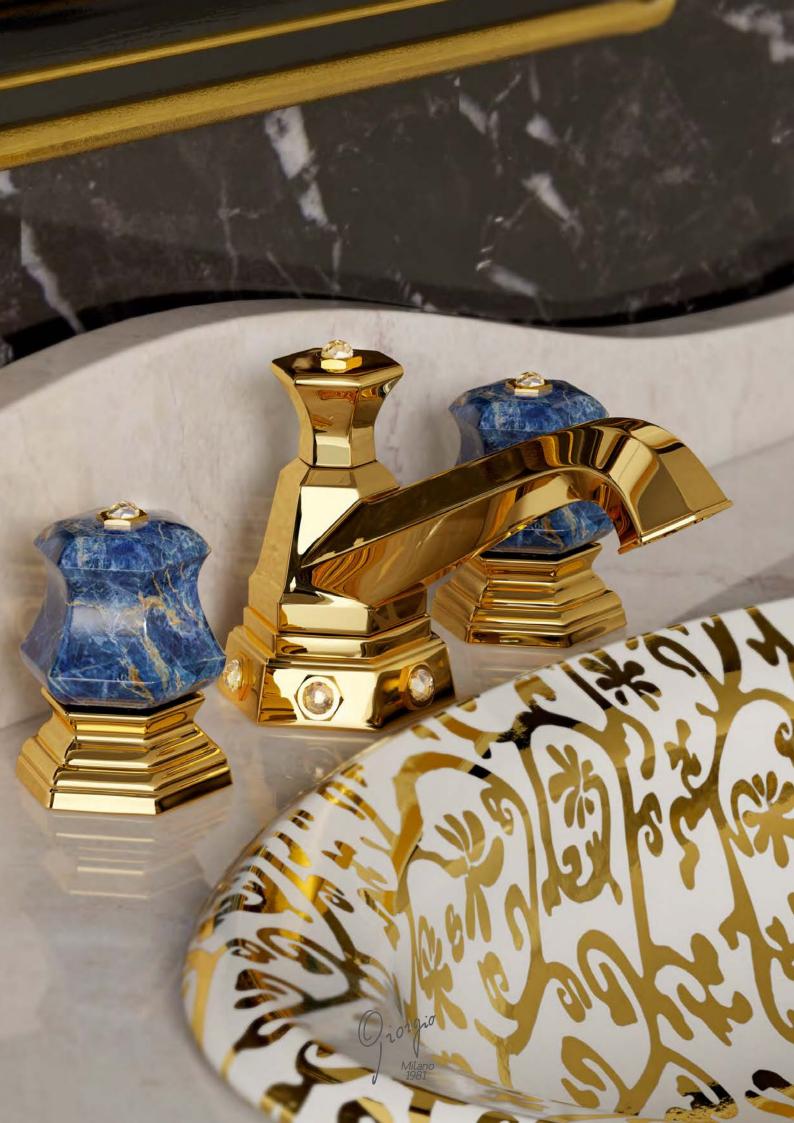

# Gold, Platinum, Crystal and precious stones

Precious and noble materials like gold, platinum,
Swarovski elements, crystal, precious stones
make the bathroom a unique
and sensual atmosphere.

All the gems used in Giorgio Mixers range, having 12 mm
diameter, are authentic Swarovski Elements.