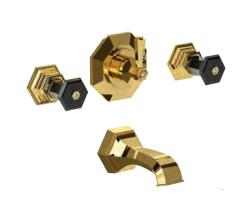

### J.J. handles

handles Square Finish Gold

M30 G

handles Square Finish Platinum

M30 P

handles Round Finish Gold

M31 G

handles Round Finish Platinum

M31 P

Ciongio Milano 1981

Three holes wash basin mixer with pop-up waste. Gold finish handles M30 G

90130 G

Three holes wash basin mixer with pop-up waste. Gold finish handles M30 G

## J.J. Gold

Three holes wash basin mixer with pop-up waste. Gold finish handles M31 G

90130 G

Three holes wash basin mixer with pop-up waste. Gold finish handles M31 G

Deck mounted bathtub mixer with spout and pull-out handshower. Gold finish handles M30 G