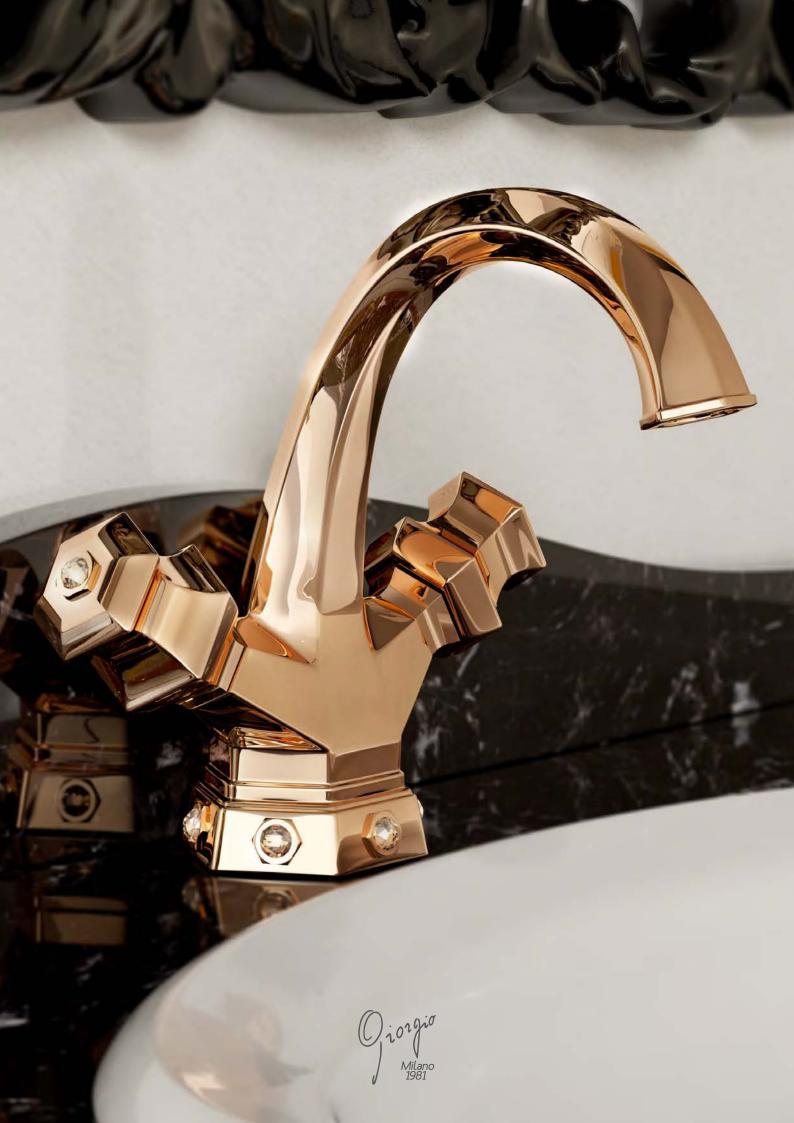

# Gold, Platinum, Crystal and precious stones

Precious and noble materials like gold, platinum,
Swarovski elements, crystal, precious stones
make the bathroom a unique
and sensual atmosphere.

All the gems used in Giorgio Mixers range, having 12 mm
diameter, are authentic Swarovski Elements.