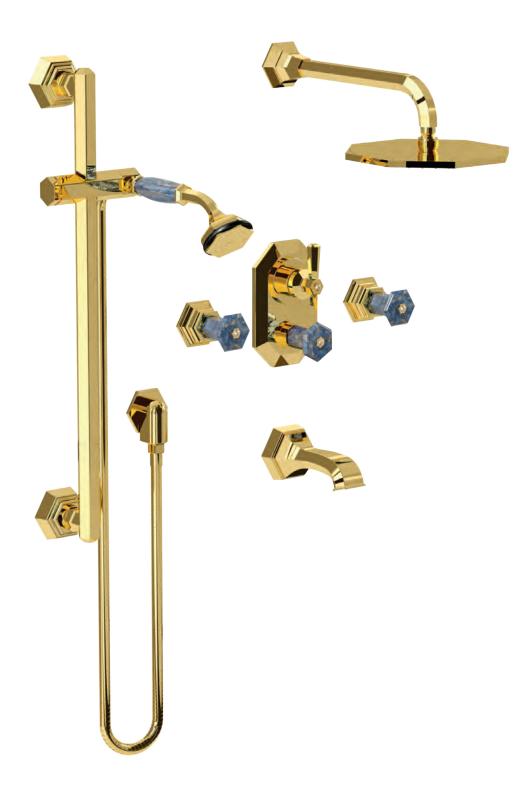

70500 GM

Mounted bathtub mixer with handshower. Gold finish Malachite handles

Deck mounted bathtub mixer with handshower. Gold finish Malachite handles

70530 GM

Floor mounted bathtub mixer with handshower. Gold finish Malachite handles

70540 GM

() i 01 9 i 0 Milano 1981

Built-in bathtub mixer with spout and shower head. Gold finish Malachite handles

70510 GM

Built-in mixer with sliding rail, hand shower and shower head. Gold finish Malachite handles

Built-in bathtub mixer with spout, sliding rail, hand shower and shower head. Gold finish Malachite handles

Three holes wash basin mixer with pop-up waste. Gold finish Red jasper handles

Single hole wash basin mixer with pop-up waste. Gold finish Red jasper handles