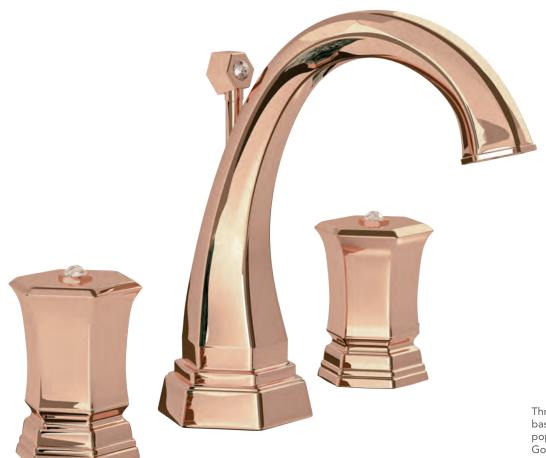

### **LUI** Handles precious stone

GM

Milano 1981

Three holes wash basin mixer with pop-up waste. Gold finish Malachite handle

Single hole wash basin mixer with pop-up waste. Gold finish Malachite handles

Three holes wash basin mixer with pop-up waste. Gold finish Malachite handle

70140 GM

Single hole bidet mixer with pop-up waste. Gold finish Malachite handles

Wall mounted bathtub mixer with handshower. Gold finish Malachite handles