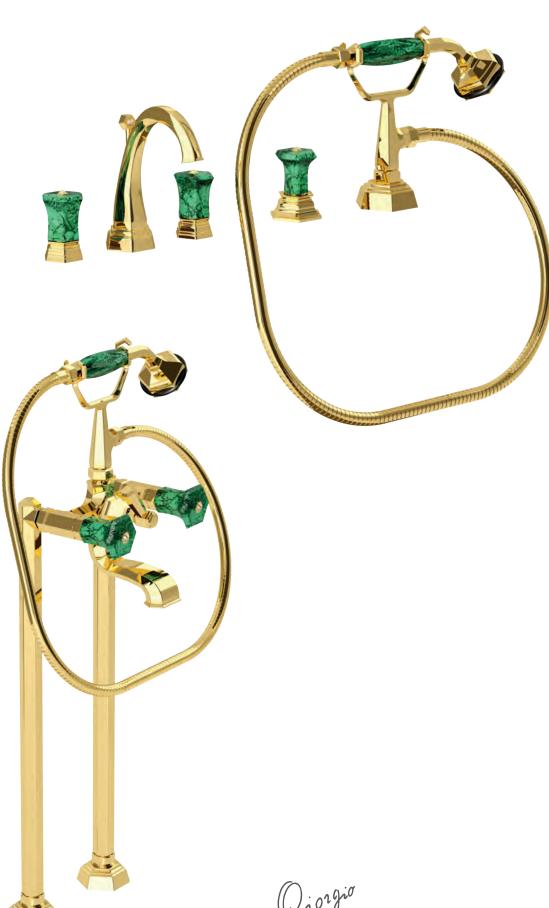

### **LUI** Handles precious stone

GM

Milano 1981

Three holes wash basin mixer with pop-up waste. Gold finish Malachite handle

Single hole wash basin mixer with pop-up waste. Gold finish Malachite handles

Three holes wash basin mixer with pop-up waste. Gold finish Malachite handle

70140 GM

Single hole bidet mixer with pop-up waste. Gold finish Malachite handles

Wall mounted bathtub mixer with handshower. Gold finish Malachite handles

70500 GM

Mounted bathtub mixer with handshower. Gold finish Malachite handles

Deck mounted bathtub mixer with handshower. Gold finish Malachite handles

70530 GM

Floor mounted bathtub mixer with handshower. Gold finish Malachite handles

70540 GM

() i 01 9 i 0 Milano 1981

Built-in bathtub mixer with spout and shower head. Gold finish Malachite handles

70510 GM

Built-in mixer with sliding rail, hand shower and shower head. Gold finish Malachite handles