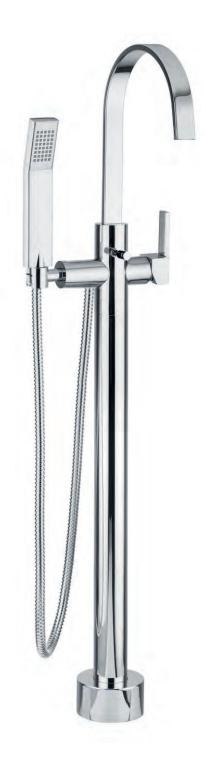

### 60530 G

Single lever buil-in bath shower mixer with diverter, spout and shower head. Gold Finish handle Damasco

### 60510 G

Single lever wall mounted bathtub mixer with handshower. Gold finish handle Damasco