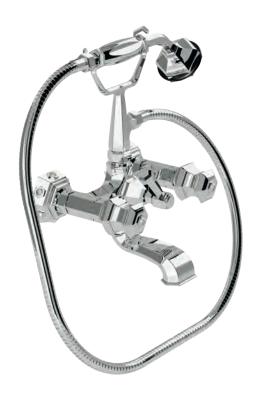

Three holes wash basin mixer with pop-up waste. Gold finish Malachite handle

70140 GM

Single hole bidet mixer with pop-up waste. Gold finish Malachite handles

Wall mounted bathtub mixer with handshower. Gold finish Malachite handles

70500 GM

Mounted bathtub mixer with handshower. Gold finish Malachite handles

Deck mounted bathtub mixer with handshower. Gold finish Malachite handles

70530 GM

Floor mounted bathtub mixer with handshower. Gold finish Malachite handles