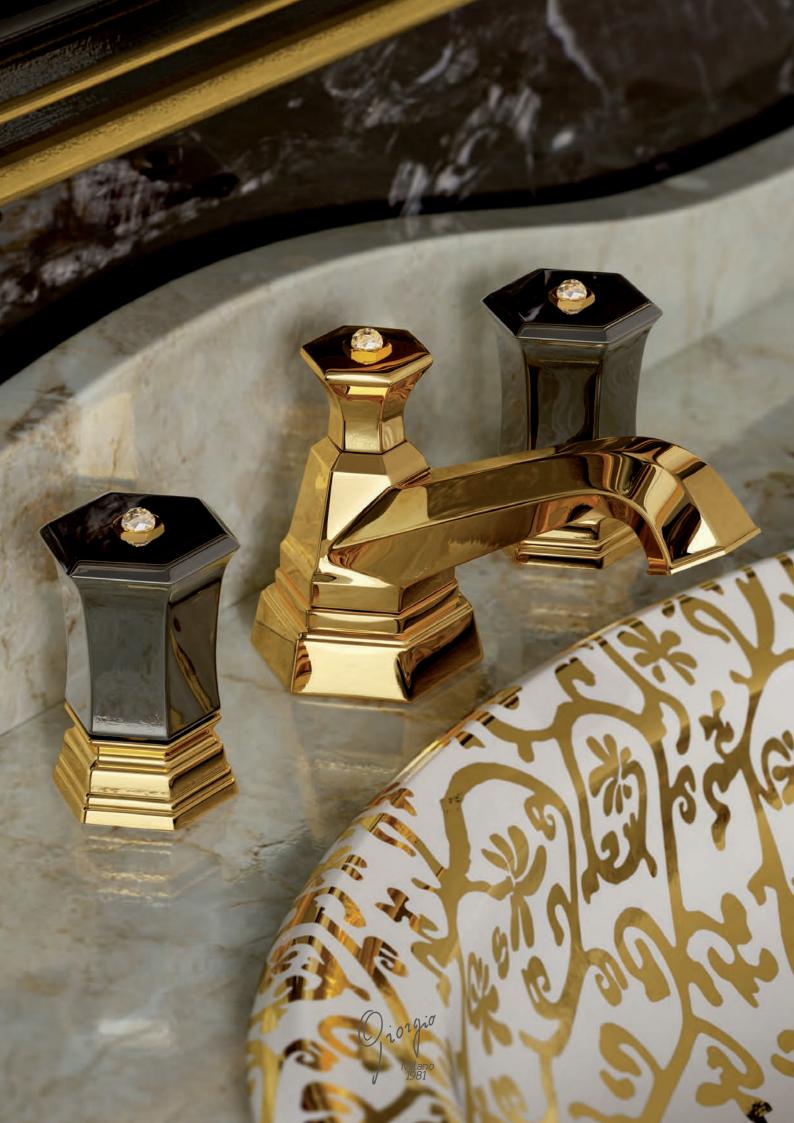

# Gold, Platinum, Crystal and precious stones

Precious and noble materials like gold, platinum,
Swarovski elements, crystal, precious stones
make the bathroom a unique
and sensual atmosphere.

All the gems used in Giorgio Mixers range, having 12 mm
diameter, are authentic Swarovski Elements.

### **LUI** Handles precious stone

GM

Milano 1981

Three holes wash basin mixer with pop-up waste. Gold finish Malachite handle

Single hole wash basin mixer with pop-up waste. Gold finish Malachite handles

Three holes wash basin mixer with pop-up waste. Gold finish Malachite handle

70140 GM

Single hole bidet mixer with pop-up waste. Gold finish Malachite handles

Wall mounted bathtub mixer with handshower. Gold finish Malachite handles