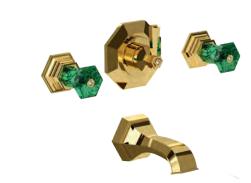

### **LUI** Handles precious stone

GM

Milano 1981

Three holes wash basin mixer with pop-up waste. Gold finish Malachite handle

Single hole wash basin mixer with pop-up waste. Gold finish Malachite handles

Three holes wash basin mixer with pop-up waste. Gold finish Malachite handle

70140 GM

Single hole bidet mixer with pop-up waste. Gold finish Malachite handles

Wall mounted bathtub mixer with handshower. Gold finish Malachite handles