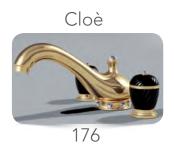

Three holes wash basin mixer with pop-up waste. Gold finish handles M14 G

# Cloè Gold

Single hole wash basin mixer with pop-up waste.Gold finish handles M14 G

20110 G

Single hole bidet mixer with pop-up waste. Gold finish handles M14 G

Deck mounted bathtub mixer with spout and pull-out handshower. Gold finish handles M14 G

20530 G

Wall mounted bathtub mixer with handshower. Gold finish handles M14 G

20500 G

Milano 1981