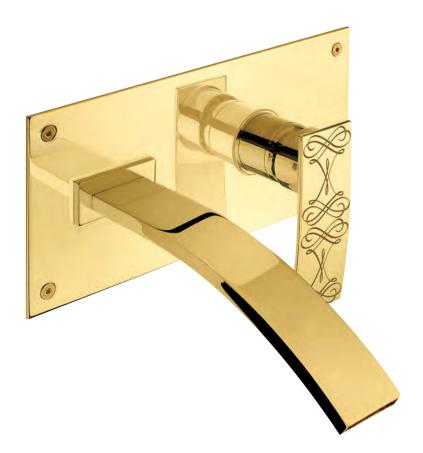

## **LUI** Handles precious finish

Gold finish

G

Platinum finish

Gold Pink finish

Gold finish Black Gold handles

### **LUI** Handles precious stone

GM

Milano 1981

Three holes wash basin mixer with pop-up waste. Gold finish Malachite handle

Single hole wash basin mixer with pop-up waste. Gold finish Malachite handles