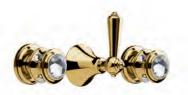

# Gold, Platinum, Crystal and precious stones

Precious and noble materials like gold, platinum,
Swarovski elements, crystal, precious stones
make the bathroom a unique
and sensual atmosphere.

All the gems used in Giorgio Mixers range, having 12 mm
diameter, are authentic Swarovski Elements.

### **LUI** Handles precious stone

GM

Milano 1981

Three holes wash basin mixer with pop-up waste. Gold finish Malachite handle

Single hole wash basin mixer with pop-up waste. Gold finish Malachite handles