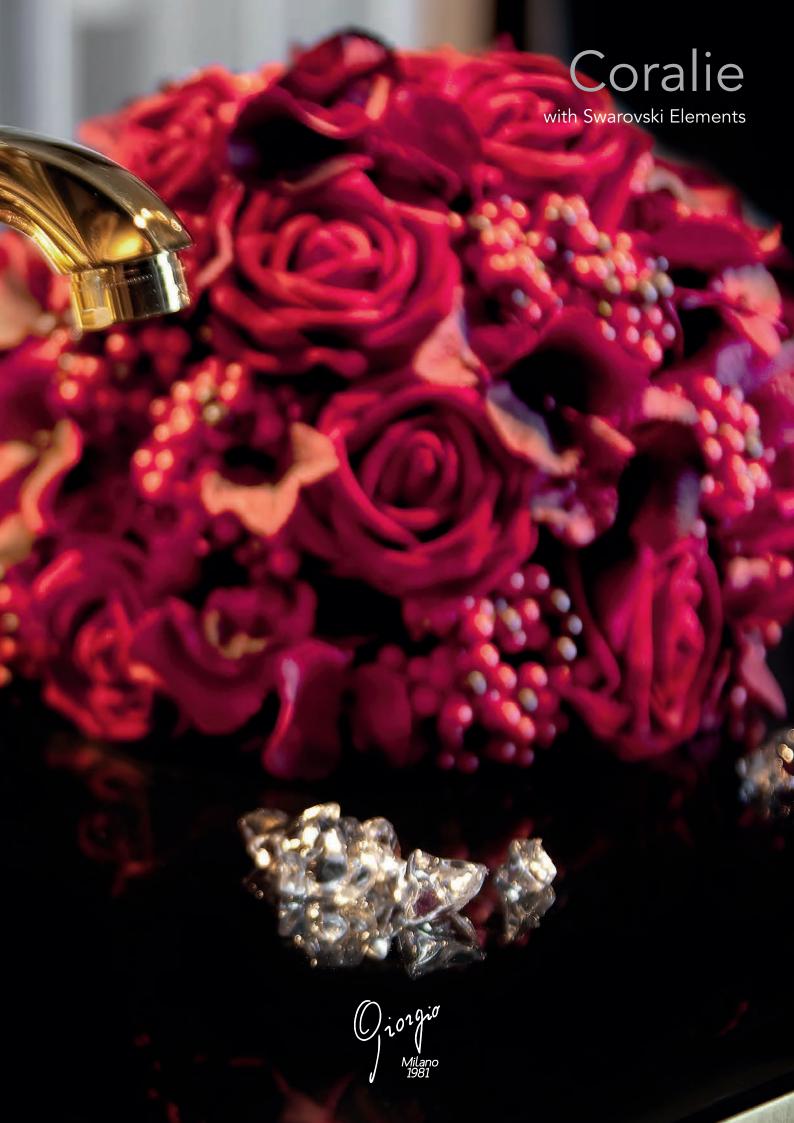

# Coralie handles

Mat white Platinum

**M17** P

Mat amethyst/white Gold **M19** G

Mat white

Gold

**M17** G

Mat amethyst/white Platinum

**M19** P

Shining black Gold **M20** G

Shining black Platinum

**M20** P

Mat green/white Gold **M21** G

Mat green/white Platinum

**M21** P

Mat violet/white Gold **M22** G

Mat violet/white Platinum

**M22** P

Deck mounted bathtub mixer with spout and pull-out handshower. Gold finish handles M17 G

# **Coralie** Gold

Single hole wash basin mixer with pop-up waste. Gold finish

30110 G

Single hole bidet mixer with pop-up waste. Gold finish

Deck mounted bathtub mixer with spout and pull-out handshower. Gold finish handles M17 G