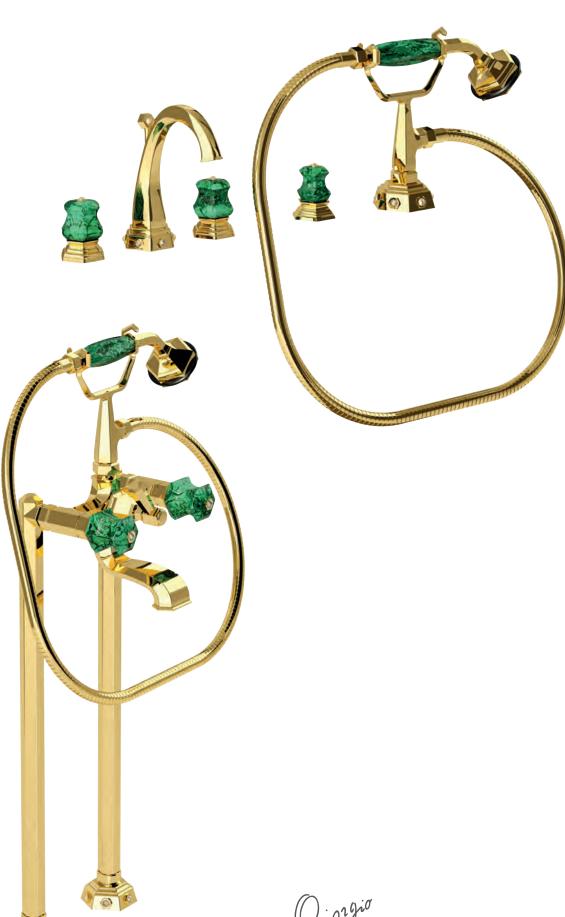

### **LUI** Handles precious stone

GM

Milano 1981

Three holes wash basin mixer with pop-up waste. Gold finish Malachite handle

Single hole wash basin mixer with pop-up waste. Gold finish Malachite handles

Three holes wash basin mixer with pop-up waste. Gold finish Malachite handle

70140 GM

Single hole bidet mixer with pop-up waste. Gold finish Malachite handles

Wall mounted bathtub mixer with handshower. Gold finish Malachite handles

70500 GM

Mounted bathtub mixer with handshower. Gold finish Malachite handles

Deck mounted bathtub mixer with handshower. Gold finish Malachite handles

70530 GM

Floor mounted bathtub mixer with handshower. Gold finish Malachite handles

70540 GM

() i 01 9 i 0 Milano 1981

Built-in bathtub mixer with spout and shower head. Gold finish Malachite handles

70510 GM

Built-in mixer with sliding rail, hand shower and shower head. Gold finish Malachite handles