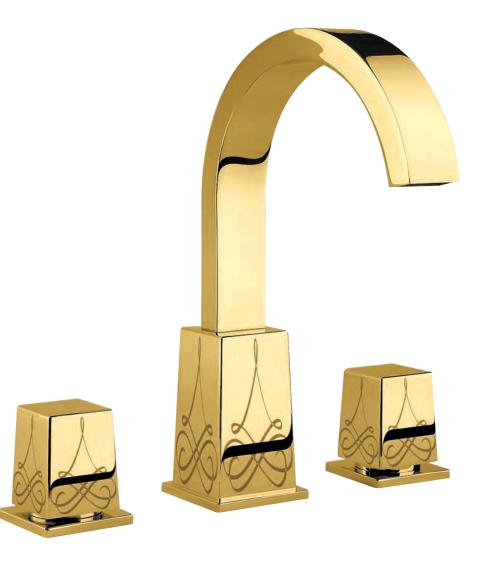

#### ACCESSORIES **LUI e LEI** Gold Pink

Double Hook

801015 GP

Paper Holder

Three holes wash basin mixer with pop-up waste. Gold finish handles Shan

40130 G

Shiraz

# **B.B.** Gold

Single hole wash basin mixer with pop-up waste. Gold finish handles Damasco