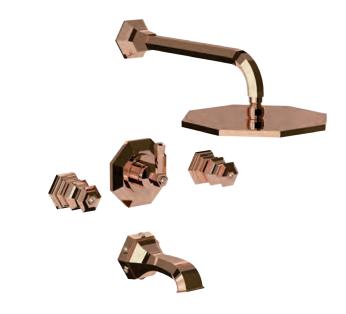

70540 GM

() i 01 9 i 0 Milano 1981

Built-in bathtub mixer with spout and shower head. Gold finish Malachite handles

70510 GM

Built-in mixer with sliding rail, hand shower and shower head. Gold finish Malachite handles

Built-in bathtub mixer with spout, sliding rail, hand shower and shower head. Gold finish Malachite handles

Three holes wash basin mixer with pop-up waste. Gold finish Red jasper handles

Single hole wash basin mixer with pop-up waste. Gold finish Red jasper handles