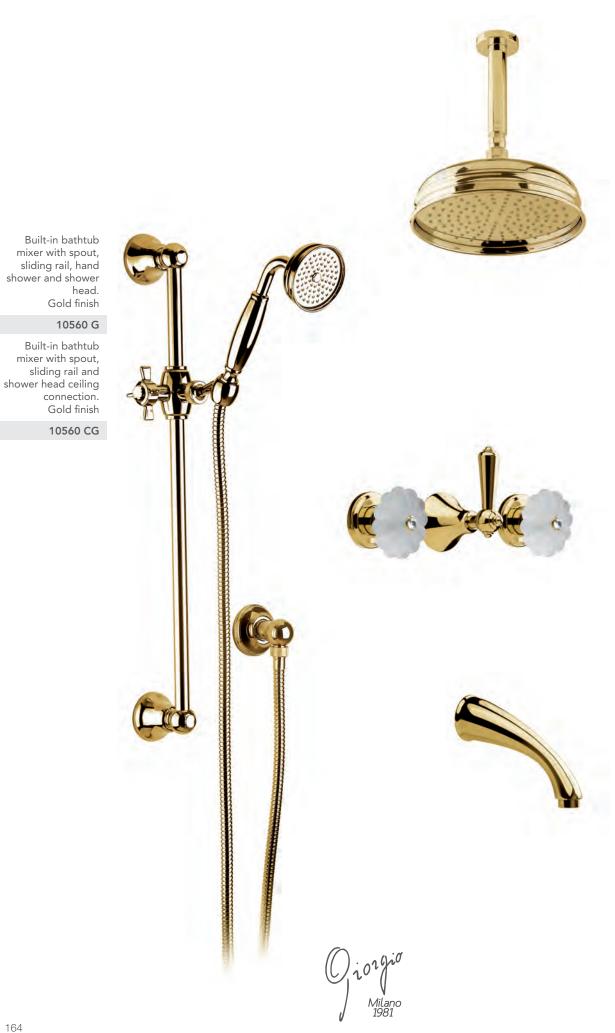

### 10510 G

Built-in bathtub mixer with spout and shower head ceiling connection. Gold finish

# 10510 CG

Built-in bathtub mixer with spout and sliding rail Gold finish

164