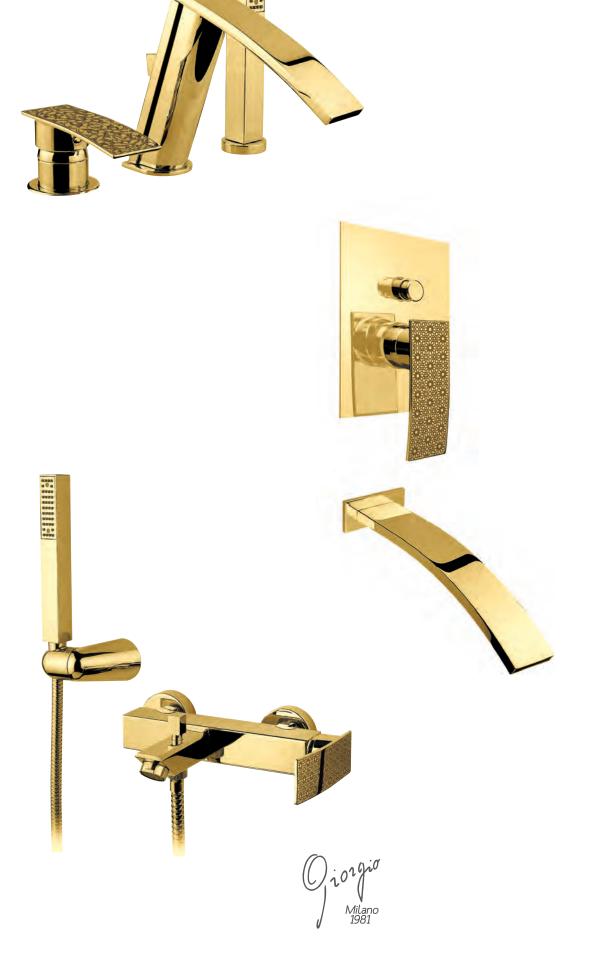

### 40110 G

Deck mounted bathtub mixer with spout and pull-out handshower. Gold finish handles Shiraz

Built-in bathtub mixer with spout and shower head. Gold finish handles Shan

Wall mounted bathtub mixer with handshower. Gold finish handles Damasco

D.J.

Single lever basin mixer with automatic waste. Gold Finish handle Damasco

60110 G

Shan

Damasco

Shiraz

# D.J. Gold

Wall mounted basin mixer no waste. Gold finish handle Shan

### 60110 W G

Concealed singlelever bath and shower mixer with shower kit handshower. Gold finish handle Shan