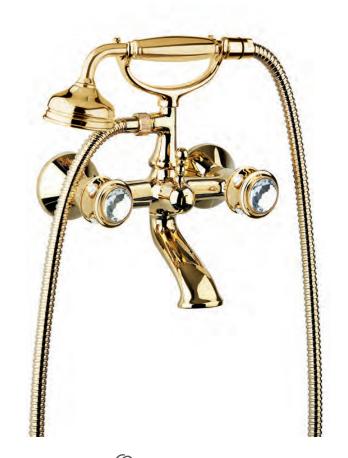

### **LUI** Handles precious stone

GM

Milano 1981

Three holes wash basin mixer with pop-up waste. Gold finish Malachite handle

Single hole wash basin mixer with pop-up waste. Gold finish Malachite handles

Three holes wash basin mixer with pop-up waste. Gold finish Malachite handle

70140 GM

Single hole bidet mixer with pop-up waste. Gold finish Malachite handles

Wall mounted bathtub mixer with handshower. Gold finish Malachite handles

70500 GM

Mounted bathtub mixer with handshower. Gold finish Malachite handles

Deck mounted bathtub mixer with handshower. Gold finish Malachite handles

70530 GM

Floor mounted bathtub mixer with handshower. Gold finish Malachite handles