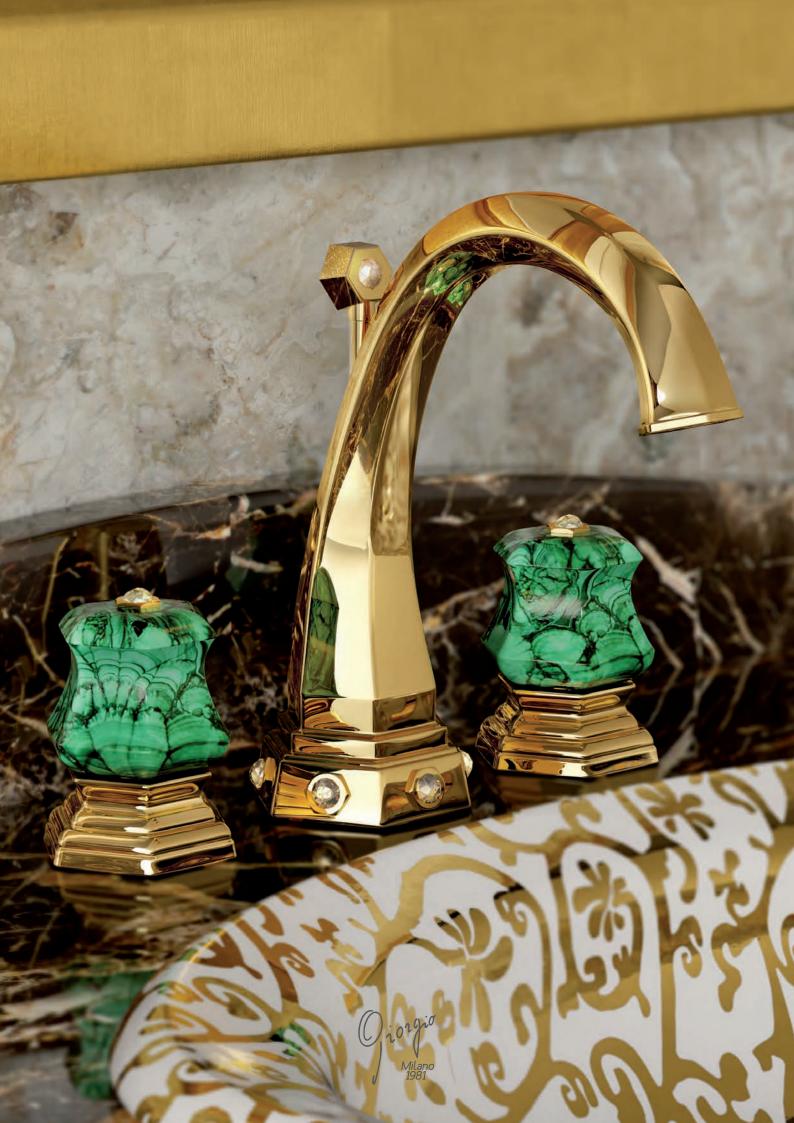

# **LEI** Handles precious stone

Three holes wash basin mixer with pop-up waste. Gold finish Malachite handles

Single hole wash basin mixer with pop-up waste. Gold finish Malachite handles

Three holes wash basin mixer with pop-up waste. Gold finish Malachite handles

80140 GM

Single hole bidet mixer with pop-up waste. Gold finish Malachite handles

Wall mounted bathtub mixer with handshower. Gold finish Malachite handles

80500 GM

Mounted bathtub mixer with handshower. Gold finish Malachite handles