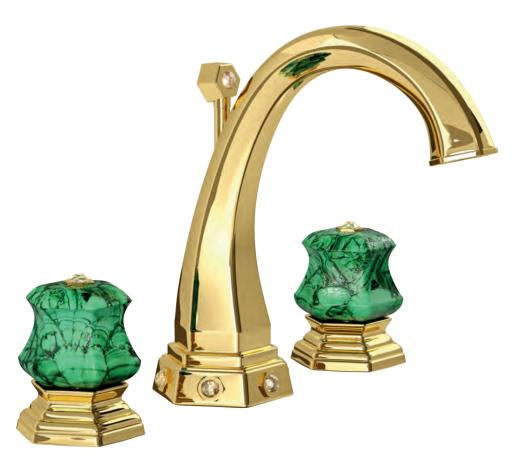

# **LEI** Handles precious stone

Three holes wash basin mixer with pop-up waste. Gold finish Malachite handles

Single hole wash basin mixer with pop-up waste. Gold finish Malachite handles

Three holes wash basin mixer with pop-up waste. Gold finish Malachite handles

80140 GM

Single hole bidet mixer with pop-up waste. Gold finish Malachite handles

Wall mounted bathtub mixer with handshower. Gold finish Malachite handles

80500 GM

Mounted bathtub mixer with handshower. Gold finish Malachite handles