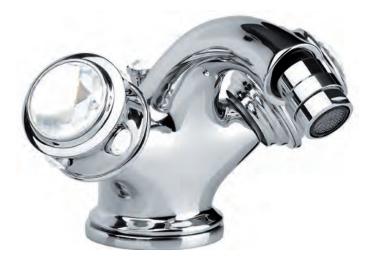

### **LUI** Handles precious stone

GM

Milano 1981

Three holes wash basin mixer with pop-up waste. Gold finish Malachite handle

Single hole wash basin mixer with pop-up waste. Gold finish Malachite handles

Three holes wash basin mixer with pop-up waste. Gold finish Malachite handle

70140 GM

Single hole bidet mixer with pop-up waste. Gold finish Malachite handles

Wall mounted bathtub mixer with handshower. Gold finish Malachite handles