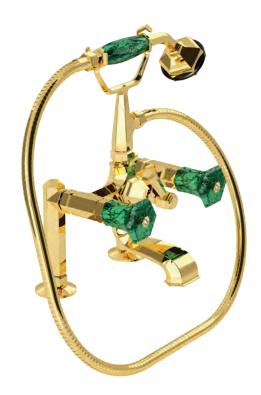

70500 GM

Mounted bathtub mixer with handshower. Gold finish Malachite handles

Deck mounted bathtub mixer with handshower. Gold finish Malachite handles

70530 GM

Floor mounted bathtub mixer with handshower. Gold finish Malachite handles

70540 GM

() i 01 9 i 0 Milano 1981

Built-in bathtub mixer with spout and shower head. Gold finish Malachite handles

70510 GM

Built-in mixer with sliding rail, hand shower and shower head. Gold finish Malachite handles