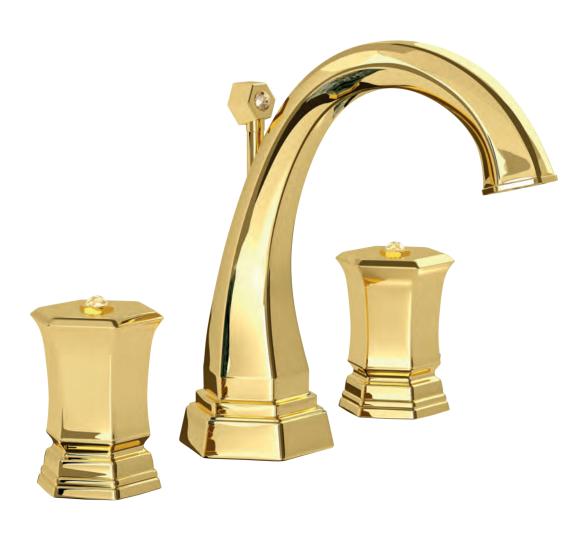

### **LUI** Handles precious stone

GM

Milano 1981

Three holes wash basin mixer with pop-up waste. Gold finish Malachite handle

Single hole wash basin mixer with pop-up waste. Gold finish Malachite handles

Three holes wash basin mixer with pop-up waste. Gold finish Malachite handle

70140 GM

Single hole bidet mixer with pop-up waste. Gold finish Malachite handles

Wall mounted bathtub mixer with handshower. Gold finish Malachite handles