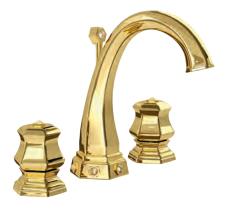

## **LUI** Handles precious finish

Gold finish

G

Platinum finish

Gold Pink finish

Gold finish Black Gold handles

## **LUI** Gold

Three holes wash basin mixer with pop-up waste. Gold finish

70140 G

Single hole bidet mixer with pop-up waste. Gold finish

Wall mounted bathtub mixer with handshower. Gold finish

70500 G

Mounted bathtub mixer with handshower. Gold finish