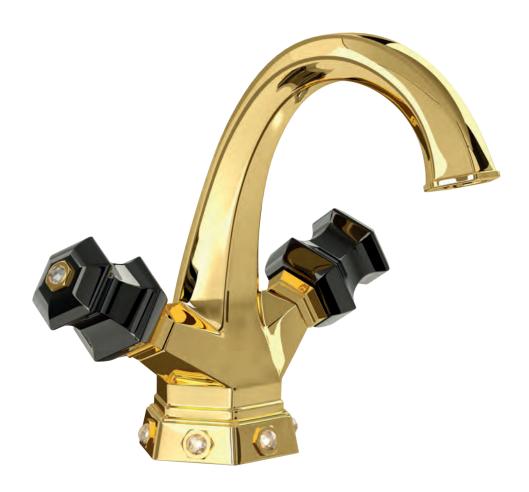

### **LUI** Handles precious stone

GM

Milano 1981

Three holes wash basin mixer with pop-up waste. Gold finish Malachite handle

Single hole wash basin mixer with pop-up waste. Gold finish Malachite handles

Three holes wash basin mixer with pop-up waste. Gold finish Malachite handle

70140 GM

Single hole bidet mixer with pop-up waste. Gold finish Malachite handles

Wall mounted bathtub mixer with handshower. Gold finish Malachite handles