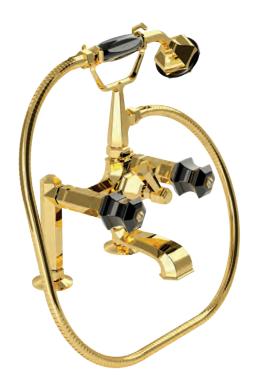

## **LUI** Gold Black

Deck mounted bathtub mixer with handshower. Gold finish
Black Gold Handles

70530 GB

Floor mounted bathtub mixer with handshower. Gold finish Black Gold Handles

Built-in bathtub mixer with spout and shower head. Gold finish Black Gold Handles

70510 GB

Built-in mixer with sliding rail, hand shower and shower head. Gold finish Black Gold Handles