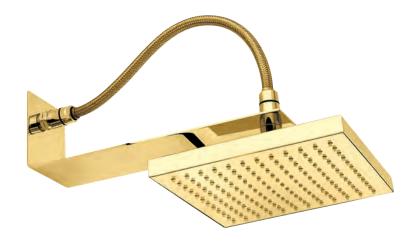

70540 GM

() i 01 9 i 0 Milano 1981

Built-in bathtub mixer with spout and shower head. Gold finish Malachite handles

70510 GM

Built-in mixer with sliding rail, hand shower and shower head. Gold finish Malachite handles