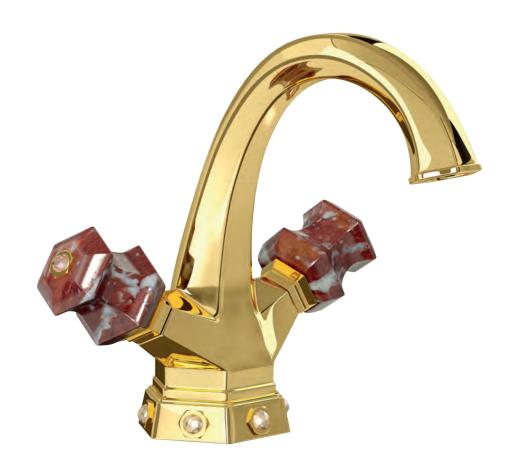

### **LUI** Handles precious stone

GM

Milano 1981

Three holes wash basin mixer with pop-up waste. Gold finish Malachite handle

Single hole wash basin mixer with pop-up waste. Gold finish Malachite handles

Three holes wash basin mixer with pop-up waste. Gold finish Malachite handle

70140 GM

Single hole bidet mixer with pop-up waste. Gold finish Malachite handles

Wall mounted bathtub mixer with handshower. Gold finish Malachite handles