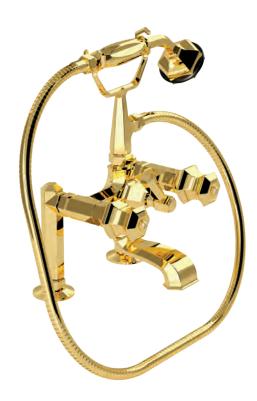

Three holes wash basin mixer with pop-up waste. Gold finish Malachite handle

70140 GM

Single hole bidet mixer with pop-up waste. Gold finish Malachite handles

Wall mounted bathtub mixer with handshower. Gold finish Malachite handles

70500 GM

Mounted bathtub mixer with handshower. Gold finish Malachite handles

Deck mounted bathtub mixer with handshower. Gold finish Malachite handles

70530 GM

Floor mounted bathtub mixer with handshower. Gold finish Malachite handles