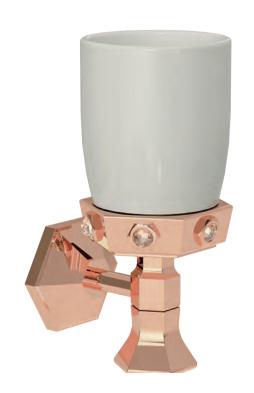

## **LEI** Gold Black

Built-in bathtub mixer with spout, sliding rail, hand shower and shower head. Gold finish Black Gold handles

Soap Holder 801011 G

Tumbler Holder 801010 G

Milano 1981