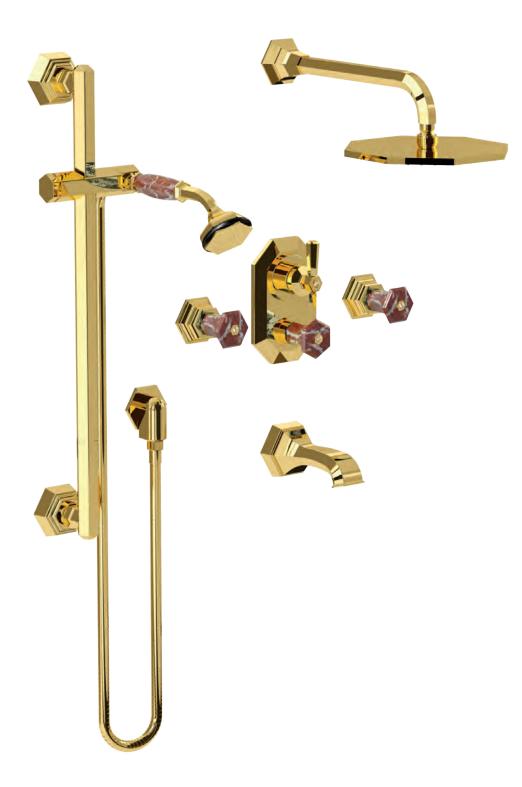

### **LUI** Handles precious stone

GM

Milano 1981

Three holes wash basin mixer with pop-up waste. Gold finish Malachite handle

Single hole wash basin mixer with pop-up waste. Gold finish Malachite handles

Three holes wash basin mixer with pop-up waste. Gold finish Malachite handle

70140 GM

Single hole bidet mixer with pop-up waste. Gold finish Malachite handles

Wall mounted bathtub mixer with handshower. Gold finish Malachite handles

70500 GM

Mounted bathtub mixer with handshower. Gold finish Malachite handles

Deck mounted bathtub mixer with handshower. Gold finish Malachite handles

70530 GM

Floor mounted bathtub mixer with handshower. Gold finish Malachite handles

70540 GM

() i 01 9 i 0 Milano 1981

Built-in bathtub mixer with spout and shower head. Gold finish Malachite handles

70510 GM

Built-in mixer with sliding rail, hand shower and shower head. Gold finish Malachite handles

Built-in bathtub mixer with spout, sliding rail, hand shower and shower head. Gold finish Malachite handles

Three holes wash basin mixer with pop-up waste. Gold finish Red jasper handles

Single hole wash basin mixer with pop-up waste. Gold finish Red jasper handles