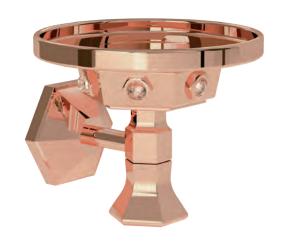

## **LEI** Gold Black

Built-in bathtub mixer with spout, sliding rail, hand shower and shower head. Gold finish Black Gold handles

Soap Holder 801011 G

Tumbler Holder 801010 G

Milano 1981