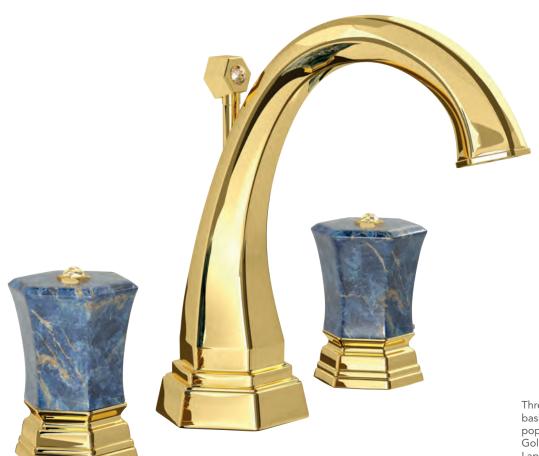

### **LUI** Handles precious stone

GM

Milano 1981

Three holes wash basin mixer with pop-up waste. Gold finish Malachite handle

Single hole wash basin mixer with pop-up waste. Gold finish Malachite handles

Three holes wash basin mixer with pop-up waste. Gold finish Malachite handle

70140 GM

Single hole bidet mixer with pop-up waste. Gold finish Malachite handles

Wall mounted bathtub mixer with handshower. Gold finish Malachite handles