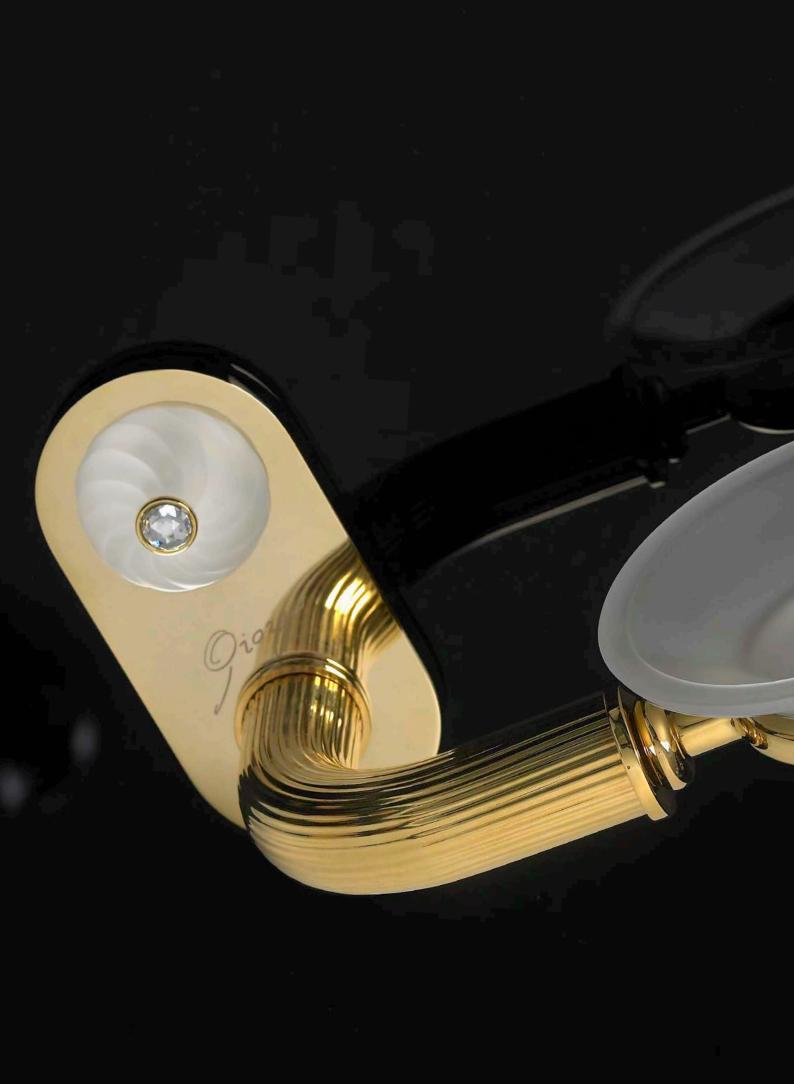

# **ACCESSORIES** B.B. & D.J. Gold

Standing Soap Holder

316011 SG

Wall Mount Soap Holder

316011 G

Standing Soap Dispenser

316019 SG

Wall Mount Soap Dispenser

316019 G

Standing Tumbler Holder

316015 SG

Wall Mount Tumbler Holder

316015 G

Hook 316010 G

Standing Essence Holder

316020 SG

Wall Mount Essence Holder

316020 G

Paper Holder

316016 G

Standing Toilet Brush Holder

316017 SG

Wall Mount Toilet Brush Holder

316017 G