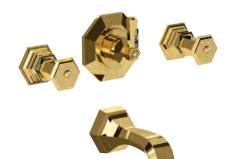

### **LUI** Handles precious stone

GM

Milano 1981

Three holes wash basin mixer with pop-up waste. Gold finish Malachite handle

Single hole wash basin mixer with pop-up waste. Gold finish Malachite handles

Three holes wash basin mixer with pop-up waste. Gold finish Malachite handle

70140 GM

Single hole bidet mixer with pop-up waste. Gold finish Malachite handles

Wall mounted bathtub mixer with handshower. Gold finish Malachite handles