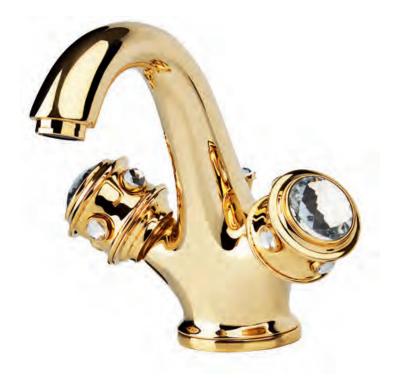

Three holes wash basin mixer with pop-up waste. Gold finish

Single hole wash basin mixer with pop-up waste. Gold finish

## **LUI** Gold

Three holes wash basin mixer with pop-up waste. Gold finish

70140 G

Single hole bidet mixer with pop-up waste. Gold finish

Wall mounted bathtub mixer with handshower. Gold finish

70500 G

Mounted bathtub mixer with handshower. Gold finish