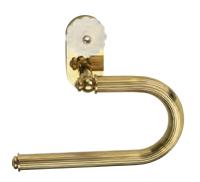

## **LUI** Handles precious finish

Gold finish

G

Platinum finish

Gold Pink finish

Gold finish Black Gold handles

### **LUI** Handles precious stone

GM

Milano 1981

Three holes wash basin mixer with pop-up waste. Gold finish Malachite handle

Single hole wash basin mixer with pop-up waste. Gold finish Malachite handles