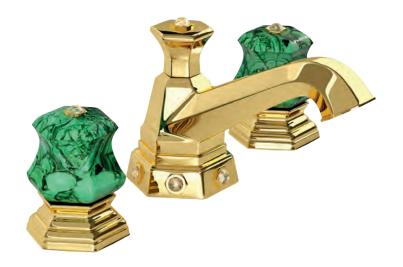

# **LEI** Handles precious stone

Three holes wash basin mixer with pop-up waste. Gold finish Malachite handles

Single hole wash basin mixer with pop-up waste. Gold finish Malachite handles

Three holes wash basin mixer with pop-up waste. Gold finish Malachite handles