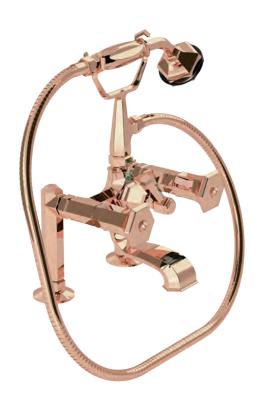

Three holes wash basin mixer with pop-up waste. Gold finish Malachite handle

70140 GM

Single hole bidet mixer with pop-up waste. Gold finish Malachite handles

Wall mounted bathtub mixer with handshower. Gold finish Malachite handles

70500 GM

Mounted bathtub mixer with handshower. Gold finish Malachite handles

Deck mounted bathtub mixer with handshower. Gold finish Malachite handles

70530 GM

Floor mounted bathtub mixer with handshower. Gold finish Malachite handles