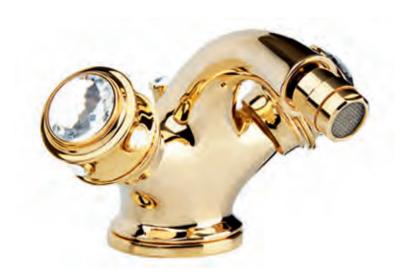

#### ACCESSORIES **LUI e LEI** Gold Pink

Double Hook

801015 GP

Paper Holder

Three holes wash basin mixer with pop-up waste. Gold finish handles Shan

40130 G

Shiraz

# **B.B.** Gold

Single hole wash basin mixer with pop-up waste. Gold finish handles Damasco