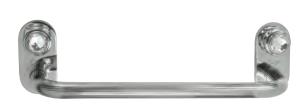

sliding rail, hand shower and shower head. Platinum finish

Built-in bathtub mixer with spout, sliding rail and shower head ceiling

connection.
Platinum finish

30560 CG

30560 G



Milano

# Coralie Platinum



Built-in mixer with shower kit and shower head. Platinum finish

#### 30630G

Built-in mixer with sliding rail, hand shower and shower head ceiling connection. Platinum finish

### 30630 CG



Built-in mixer with sliding rail, hand shower and shower head. Platinum finish

#### 30620G

Built-in mixer with sliding rail, hand shower and shower head ceiling connection. Platinum finish

#### 30620 CG



# ACCESSORIES Coralie Platinum



Soap Holder 313011 P



Tumbler Holder

313015 P



Double Hook 313010 P



Soap Dispenser

313019 P



Towel Ring 313012 P



Paper Holder

313016 P



Towel rail cm 60

313013 P 60

Towel rail cm 45

313013 P 45

Towel rail cm 30

313013 P 30



Wall Toilet Brush holder with bristle brush

313017 P

101 gid Miland 1981







### J.J. handles

handles Square Finish Gold

M30 G





handles Square Finish Platinum

M30 P

handles Round Finish Gold

M31 G





handles Round Finish Platinum

M31 P

Ciongio Milano 1981



Three holes wash basin mixer with pop-up waste. Gold finish handles M30 G

90130 G

Three holes wash basin mixer with pop-up waste. Gold finish handles M30 G





## J.J. Gold



Three holes wash basin mixer with pop-up waste. Gold finish handles M31 G

90130 G



Three holes wash basin mixer with pop-up waste. Gold finish handles M31 G



Deck mounted bathtub mixer with spout and pull-out handshower. Gold finish handles M