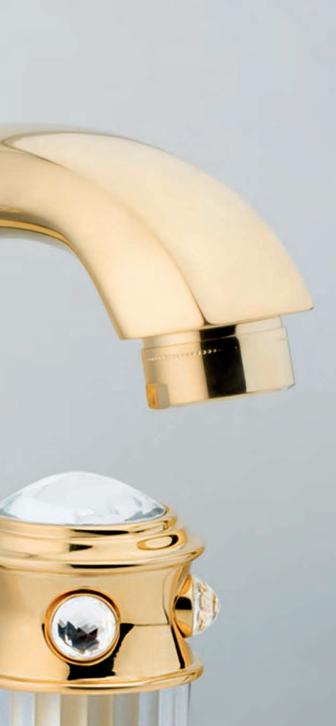

# Gold, Platinum, Crystal and precious stones

Precious and noble materials like gold, platinum,
Swarovski elements, crystal, precious stones
make the bathroom a unique
and sensual atmosphere.

All the gems used in Giorgio Mixers range, having 12 mm
diameter, are authentic Swarovski Elements.