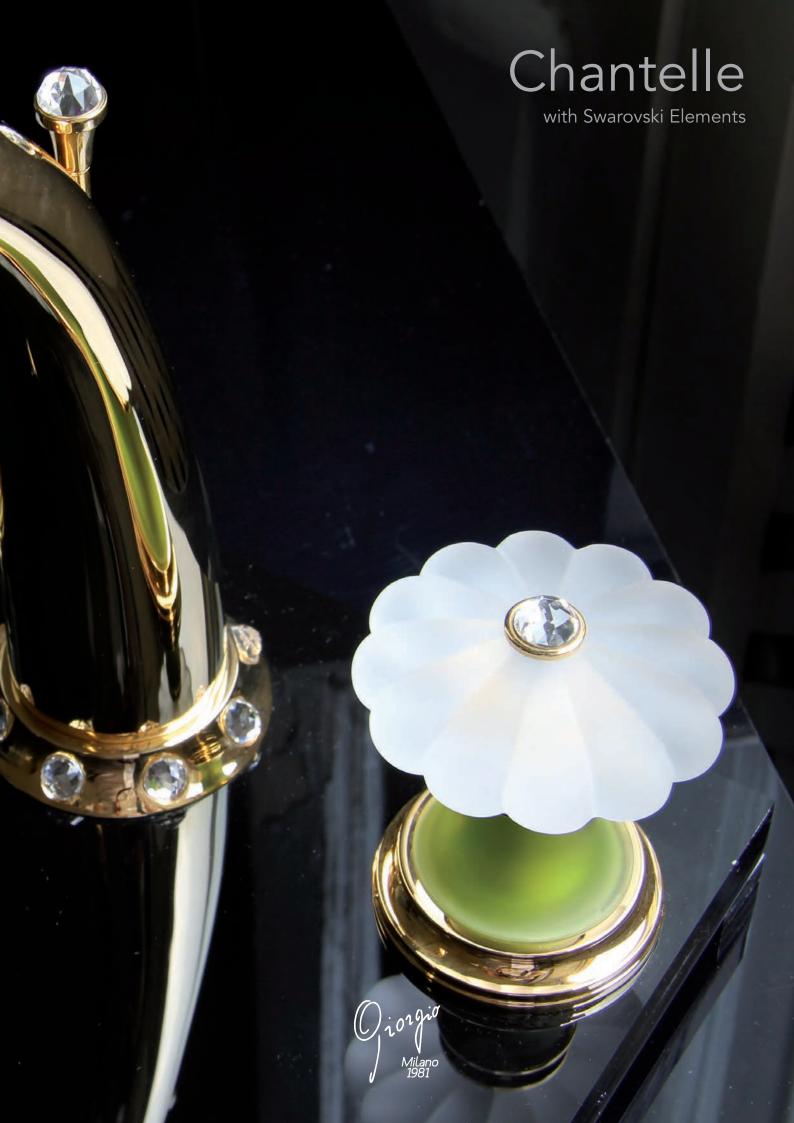

# Chantelle handles

Mat white Gold **M01** G

Mat white Platinum

**M01** P

Mat amethyst/white Gold

Mat amethyst/white Platinum

**M02** P

**M03** G

Mat violet/white Platinum

**M03** P

**M04** G

Mat green/white Platinum

M04 P

Shining black Platinum

**M05** P

Three holes wash basin mixer with pop-up waste. Gold finish handles M02 G

# **Chantelle** Gold

Single hole wash basin mixer with pop-up waste. Gold finish

10110 G

Single hole bidet mixer with pop-up waste. Gold finish

Deck mounted bathtub mixer with spout and pull-out handshower. Gold finish handles M02 G