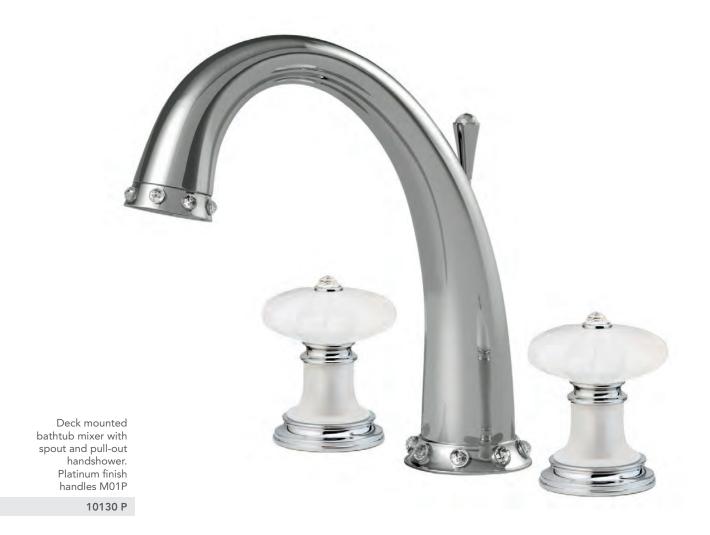

# Chantelle Platinum

Single hole wash basin mixer with pop-up waste. Platinum finish

10110 P

Single hole bidet mixer with pop-up waste. Platinum finish

10210 P

Deck mounted bathtub mixer with spout and pull-out handshower. Platinum finish handles M01P

10530 P

Wall mounted bathtub mixer with handshower. Platinum finish

10500 P