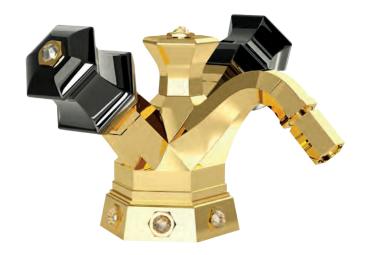

### **LUI** Handles precious stone

GM

Milano 1981

Three holes wash basin mixer with pop-up waste. Gold finish Malachite handle

Single hole wash basin mixer with pop-up waste. Gold finish Malachite handles

Three holes wash basin mixer with pop-up waste. Gold finish Malachite handle

70140 GM

Single hole bidet mixer with pop-up waste. Gold finish Malachite handles

Wall mounted bathtub mixer with handshower. Gold finish Malachite handles