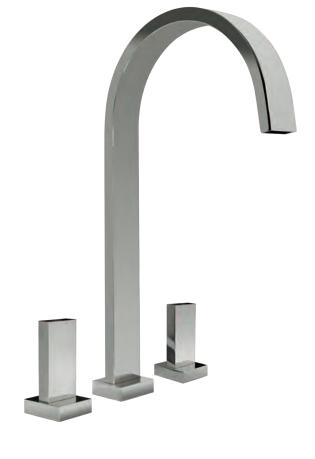

# **B.B.** Gold

Single hole wash basin mixer with pop-up waste. Gold finish handles Damasco

### 40110 G

Deck mounted bathtub mixer with spout and pull-out handshower. Gold finish handles Shiraz

Built-in bathtub mixer with spout and shower head. Gold finish handles Shan

Wall mounted bathtub mixer with handshower. Gold finish handles Damasco