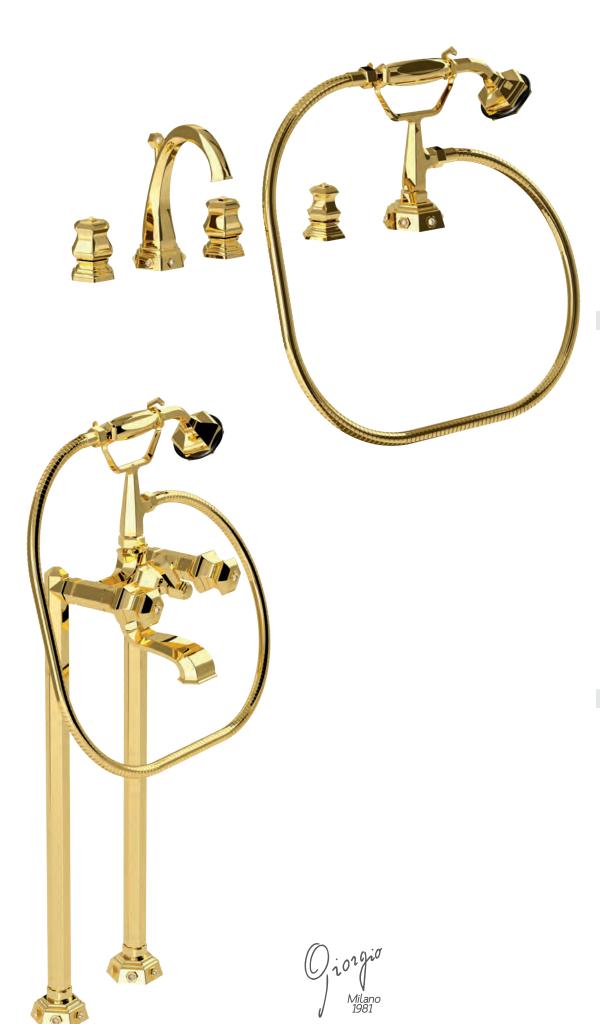

### **LUI** Handles precious stone

GM

Milano 1981

Three holes wash basin mixer with pop-up waste. Gold finish Malachite handle

Single hole wash basin mixer with pop-up waste. Gold finish Malachite handles

Three holes wash basin mixer with pop-up waste. Gold finish Malachite handle

70140 GM

Single hole bidet mixer with pop-up waste. Gold finish Malachite handles

Wall mounted bathtub mixer with handshower. Gold finish Malachite handles

70500 GM

Mounted bathtub mixer with handshower. Gold finish Malachite handles

Deck mounted bathtub mixer with handshower. Gold finish Malachite handles

70530 GM

Floor mounted bathtub mixer with handshower. Gold finish Malachite handles