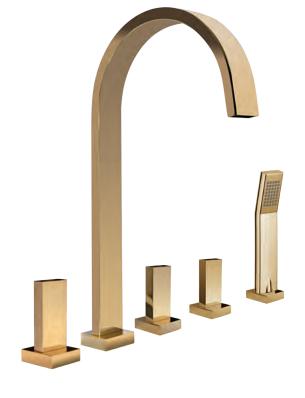

70540 GM

() i 01 9 i 0 Milano 1981

Built-in bathtub mixer with spout and shower head. Gold finish Malachite handles

70510 GM

Built-in mixer with sliding rail, hand shower and shower head. Gold finish Malachite handles

Built-in bathtub mixer with spout, sliding rail, hand shower and shower head. Gold finish Malachite handles

Three holes wash basin mixer with pop-up waste. Gold finish Red jasper handles

Single hole wash basin mixer with pop-up waste. Gold finish Red jasper handles