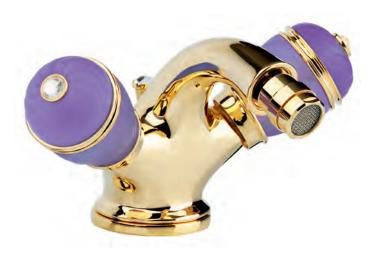

### **LUI** Handles precious stone

GM

Milano 1981

Three holes wash basin mixer with pop-up waste. Gold finish Malachite handle

Single hole wash basin mixer with pop-up waste. Gold finish Malachite handles

Three holes wash basin mixer with pop-up waste. Gold finish Malachite handle

70140 GM

Single hole bidet mixer with pop-up waste. Gold finish Malachite handles

Wall mounted bathtub mixer with handshower. Gold finish Malachite handles