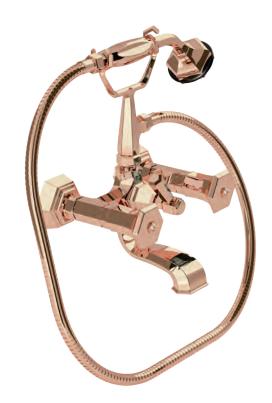

Three holes wash basin mixer with pop-up waste. Gold finish Malachite handle

70140 GM

Single hole bidet mixer with pop-up waste. Gold finish Malachite handles

Wall mounted bathtub mixer with handshower. Gold finish Malachite handles

70500 GM

Mounted bathtub mixer with handshower. Gold finish Malachite handles

Deck mounted bathtub mixer with handshower. Gold finish Malachite handles

70530 GM

Floor mounted bathtub mixer with handshower. Gold finish Malachite handles