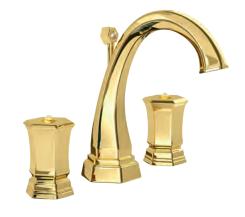

## **LUI** Gold

Three holes wash basin mixer with pop-up waste. Gold finish

70140 G

Single hole bidet mixer with pop-up waste. Gold finish

Wall mounted bathtub mixer with handshower. Gold finish

70500 G

Mounted bathtub mixer with handshower. Gold finish

# **LUI** Gold

Built-in bathtub mixer with spout, sliding rail, hand shower and shower head. Gold finish

Milano 1981

Single hole wash basin mixer with pop-up waste. Platinum finish