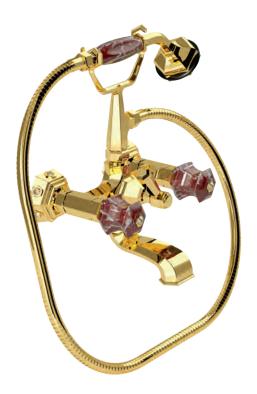

Three holes wash basin mixer with pop-up waste. Gold finish Malachite handle

70140 GM

Single hole bidet mixer with pop-up waste. Gold finish Malachite handles

Wall mounted bathtub mixer with handshower. Gold finish Malachite handles

70500 GM

Mounted bathtub mixer with handshower. Gold finish Malachite handles

Deck mounted bathtub mixer with handshower. Gold finish Malachite handles

70530 GM

Floor mounted bathtub mixer with handshower. Gold finish Malachite handles