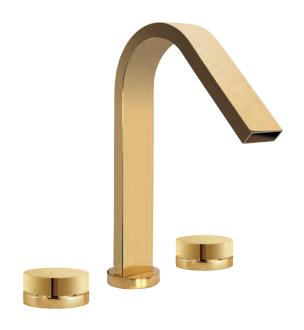

## **LUI** Platinum

Built-in bathtub mixer with spout, sliding rail, hand shower and shower head. Platinum finish

Three holes wash basin mixer with pop-up waste. Gold Pink finish

Single hole wash basin mixer with pop-up waste. Gold Pink finish

### **LUI** Gold Pink

Three holes wash basin mixer with pop-up waste. Gold Pink finish

70140 GP

Single hole bidet mixer with pop-up waste. Gold Pink finish

Wall mounted bathtub mixer with handshower. Gold Pink finish