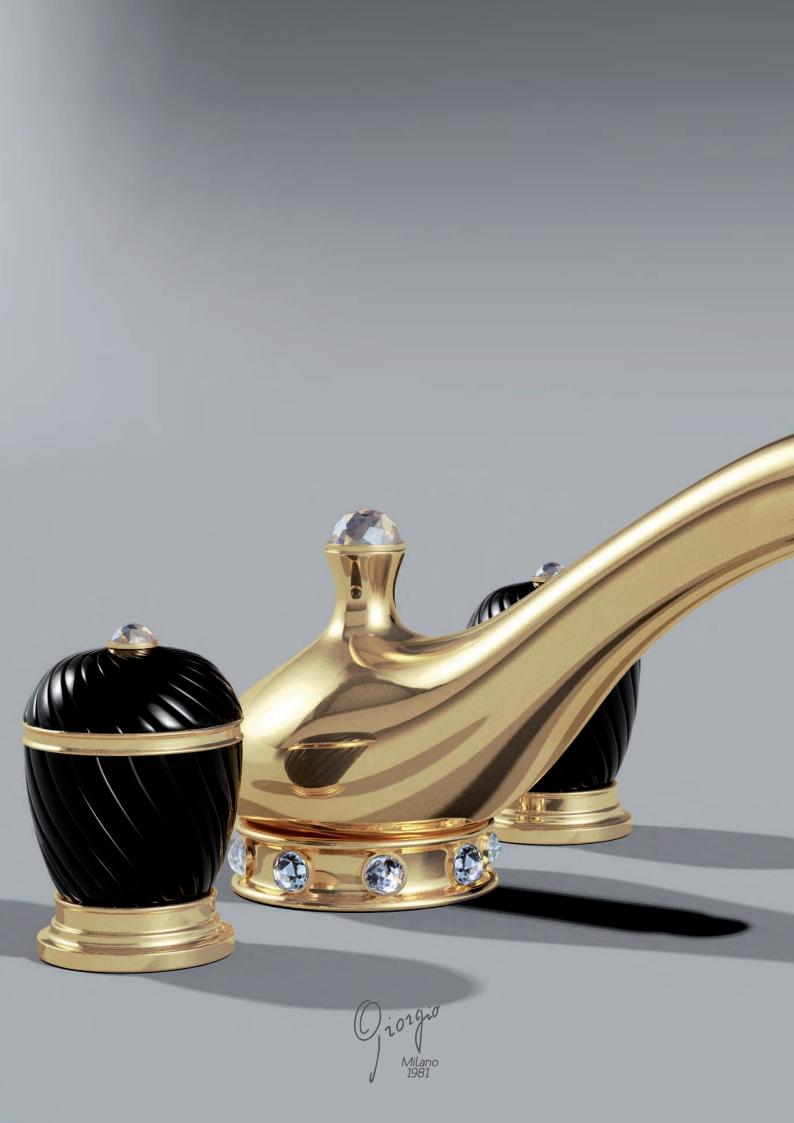

# Gold, Platinum, Crystal and precious stones

Precious and noble materials like gold, platinum,
Swarovski elements, crystal, precious stones
make the bathroom a unique
and sensual atmosphere.

All the gems used in Giorgio Mixers range, having 12 mm
diameter, are authentic Swarovski Elements.

# Cloè handles

Mat white Platinum

**M06** P

Mat amethyst/white Gold **M08** G

Mat white

Gold

**M06** G

Mat amethyst/white Platinum

**M08** P

Mat green/white Gold

**M09** G

Mat green/white Platinum

**M09** P

Mat violet/white Gold M11 G

**M12** G

Mat violet

Gold

M14 G

Mat violet/white Platinum

**M11** P

Shining black Platinum

**M12** P

Mat violet Platinum

M14 P