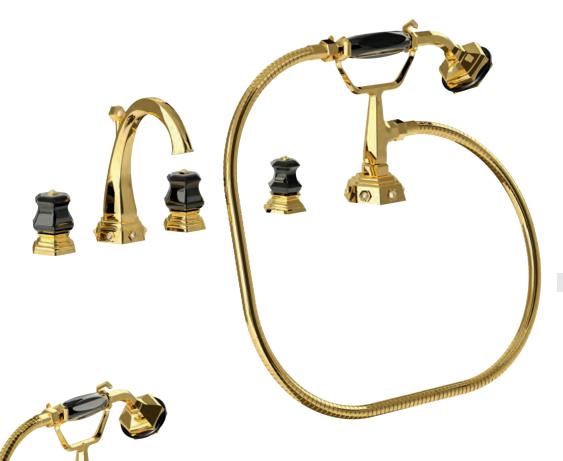

## **LUI** Gold Pink

Built-in bathtub mixer with spout, sliding rail, hand shower and shower head. Gold Pink finish

Three holes wash basin mixer with pop-up waste. Gold finish Black Gold Handles

70130 GBB

Single hole wash basin mixer with pop-up waste. Gold finish Black Gold Handles

70110 GB

## **LUI** Gold Black

Three holes wash basin mixer with pop-up waste. Gold finish Black Gold Handles

70140 GB

Single hole bidet mixer with pop-up waste. Gold finish Black Gold Handles

Wall mounted bathtub mixer with handshower. Gold finish Black Gold Handles

70500 GB

Mounted bathtub mixer with handshower. Gold finish Black Gold Handles