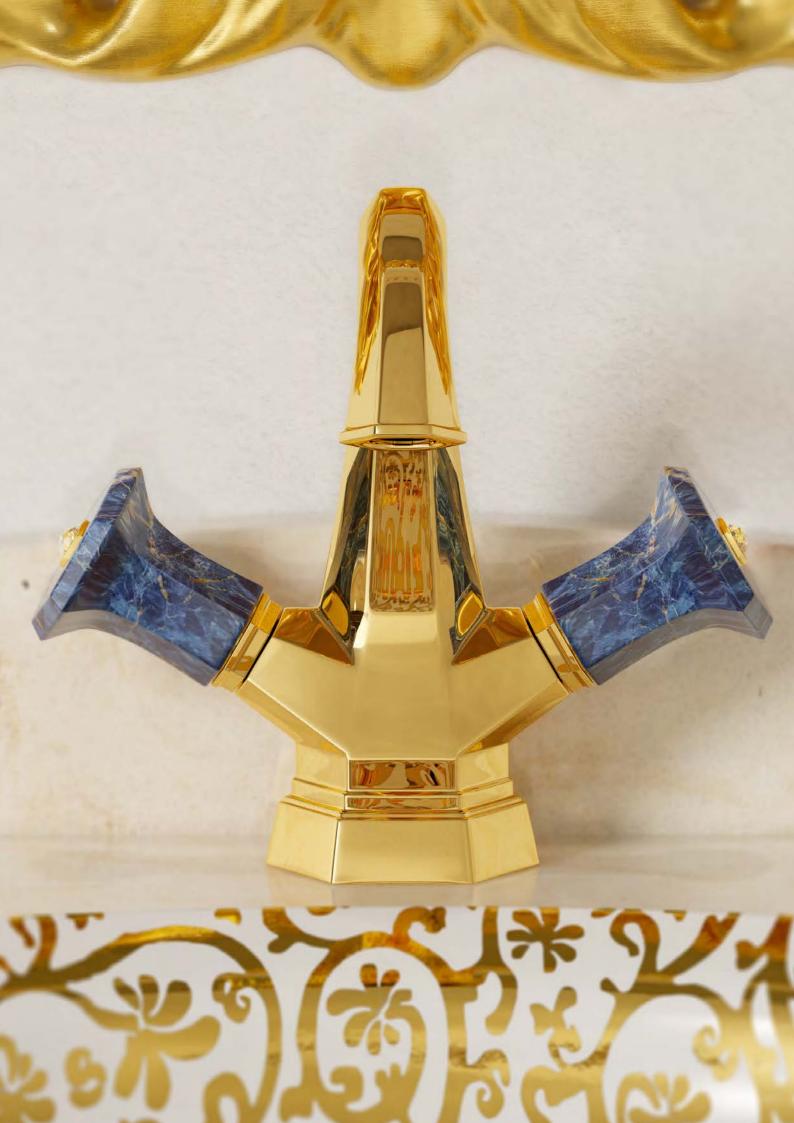

# Gold, Platinum, Crystal and precious stones

Precious and noble materials like gold, platinum,
Swarovski elements, crystal, precious stones
make the bathroom a unique
and sensual atmosphere.

All the gems used in Giorgio Mixers range, having 12 mm
diameter, are authentic Swarovski Elements.