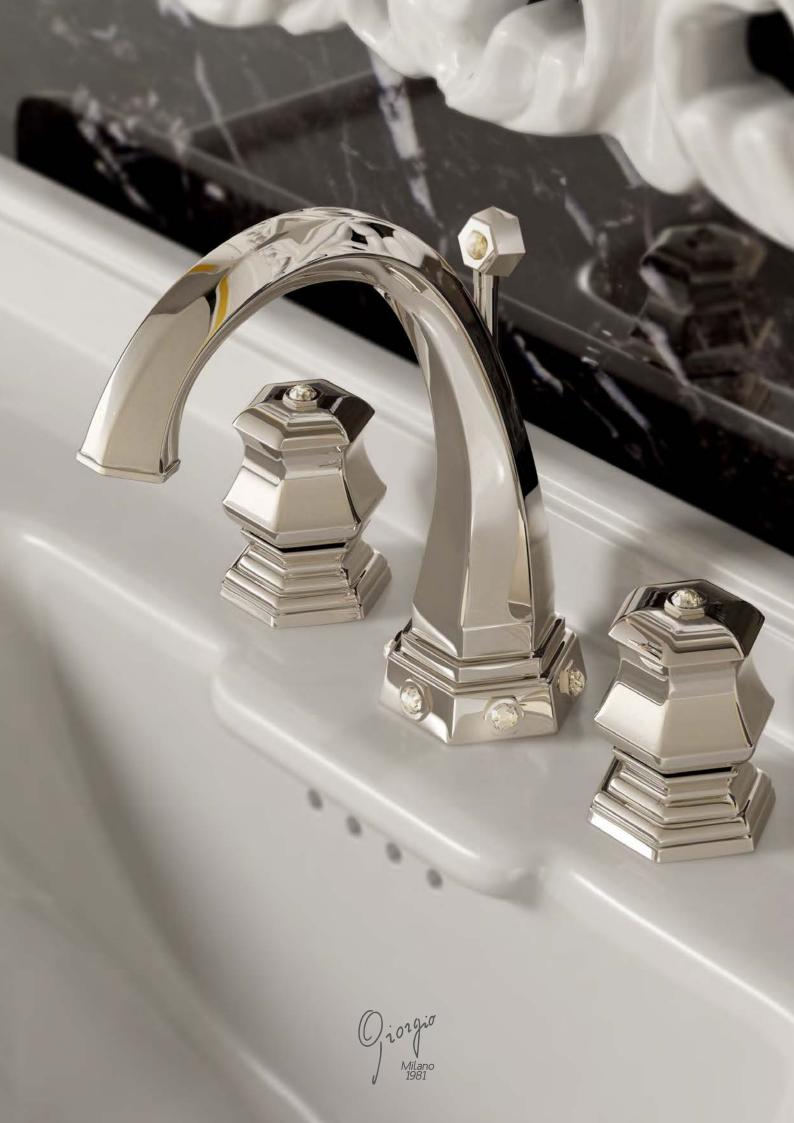

## **LUI** Handles precious finish

Gold finish

G

Platinum finish

Gold Pink finish

Gold finish Black Gold handles

### **LUI** Handles precious stone

GM

Milano 1981

Three holes wash basin mixer with pop-up waste. Gold finish Malachite handle

Single hole wash basin mixer with pop-up waste. Gold finish Malachite handles