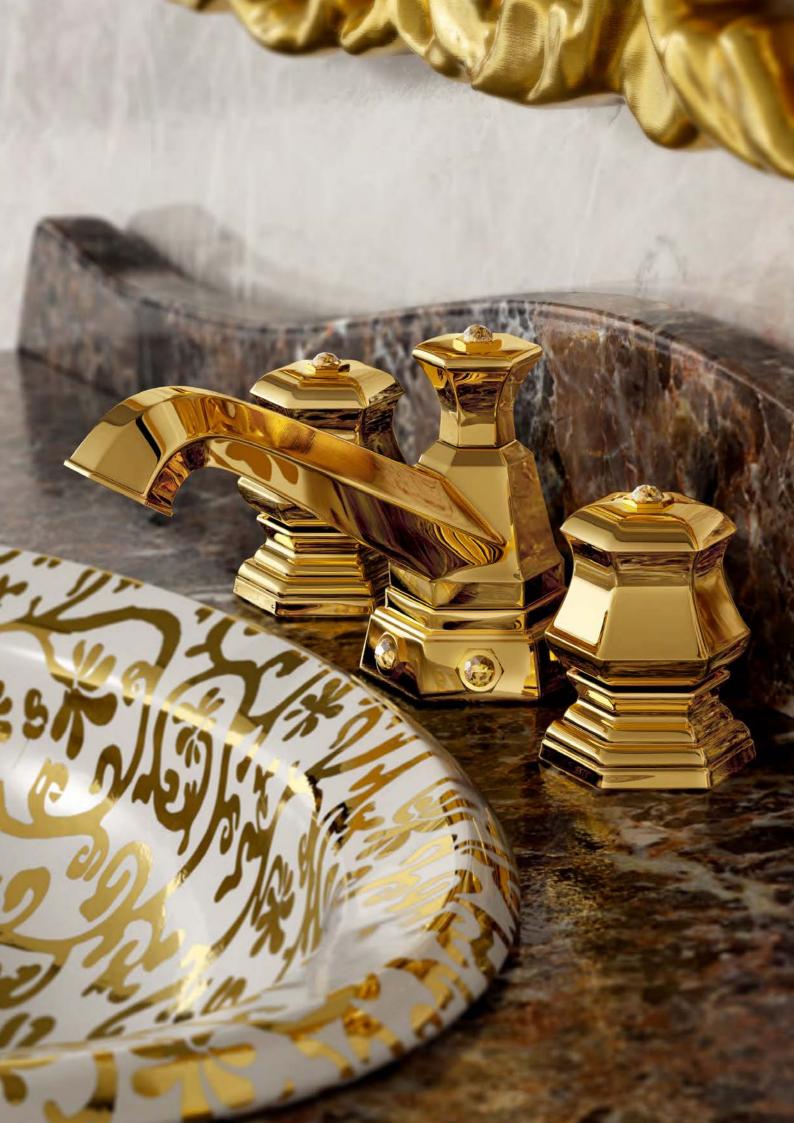

# Gold, Platinum, Crystal and precious stones

Precious and noble materials like gold, platinum,
Swarovski elements, crystal, precious stones
make the bathroom a unique
and sensual atmosphere.

All the gems used in Giorgio Mixers range, having 12 mm
diameter, are authentic Swarovski Elements.

Three holes wash basin mixer with pop-up waste. Gold finish

Single hole wash basin mixer with pop-up waste. Gold finish

## **LUI** Gold

Three holes wash basin mixer with pop-up waste. Gold finish

70140 G

Single hole bidet mixer with pop-up waste. Gold finish

Wall mounted bathtub mixer with handshower. Gold finish

70500 G

Mounted bathtub mixer with handshower. Gold finish