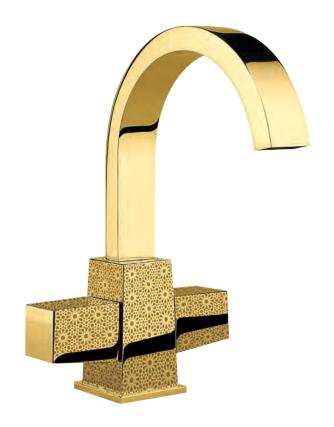

# **B.B.** Gold

Single hole wash basin mixer with pop-up waste. Gold finish handles Damasco

### 40110 G

Deck mounted bathtub mixer with spout and pull-out handshower. Gold finish handles Shiraz

Built-in bathtub mixer with spout and shower head. Gold finish handles Shan

Wall mounted bathtub mixer with handshower. Gold finish handles Damasco

D.J.

Single lever basin mixer with automatic waste. Gold Finish handle Damasco

60110 G

Shan

Damasco

Shiraz