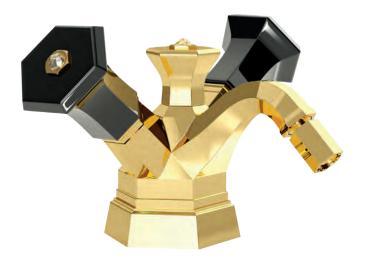

### **LUI** Handles precious stone

GM

Milano 1981

Three holes wash basin mixer with pop-up waste. Gold finish Malachite handle

Single hole wash basin mixer with pop-up waste. Gold finish Malachite handles

Three holes wash basin mixer with pop-up waste. Gold finish Malachite handle

70140 GM

Single hole bidet mixer with pop-up waste. Gold finish Malachite handles

Wall mounted bathtub mixer with handshower. Gold finish Malachite handles