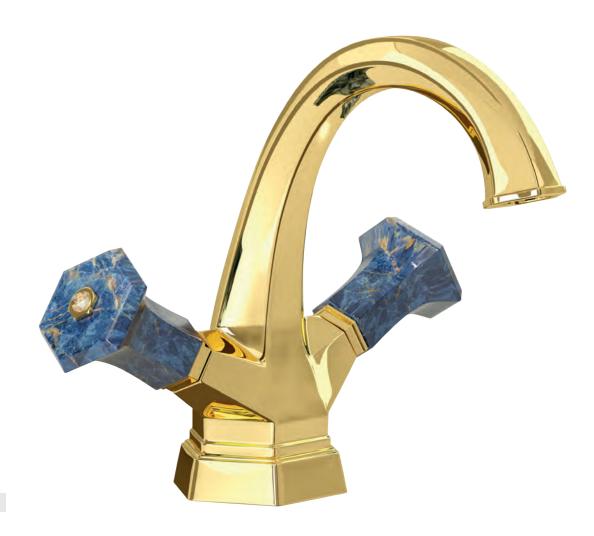

Three holes wash basin mixer with pop-up waste. Gold finish

Single hole wash basin mixer with pop-up waste. Gold finish

## **LUI** Gold

Three holes wash basin mixer with pop-up waste. Gold finish

70140 G

Single hole bidet mixer with pop-up waste. Gold finish

Wall mounted bathtub mixer with handshower. Gold finish

70500 G

Mounted bathtub mixer with handshower. Gold finish