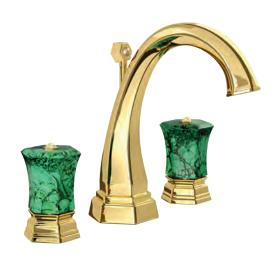

### **LUI** Handles precious stone

GM

Milano 1981

Three holes wash basin mixer with pop-up waste. Gold finish Malachite handle

Single hole wash basin mixer with pop-up waste. Gold finish Malachite handles

Three holes wash basin mixer with pop-up waste. Gold finish Malachite handle

70140 GM

Single hole bidet mixer with pop-up waste. Gold finish Malachite handles

Wall mounted bathtub mixer with handshower. Gold finish Malachite handles