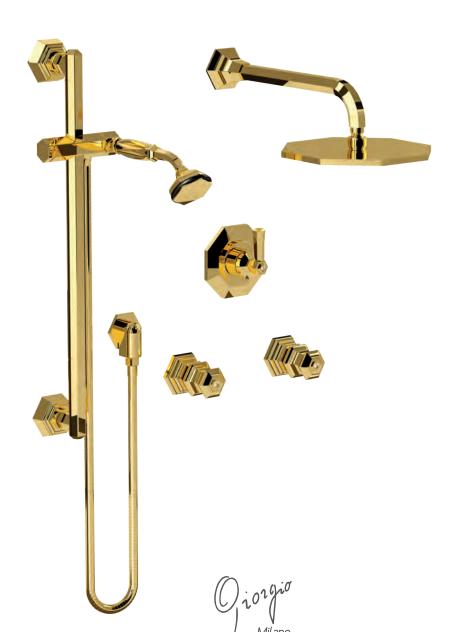

70540 GM

() i 01 9 i 0 Milano 1981

Built-in bathtub mixer with spout and shower head. Gold finish Malachite handles

70510 GM

Built-in mixer with sliding rail, hand shower and shower head. Gold finish Malachite handles

Built-in bathtub mixer with spout, sliding rail, hand shower and shower head. Gold finish Malachite handles

Three holes wash basin mixer with pop-up waste. Gold finish Red jasper handles

Single hole wash basin mixer with pop-up waste. Gold finish Red jasper handles