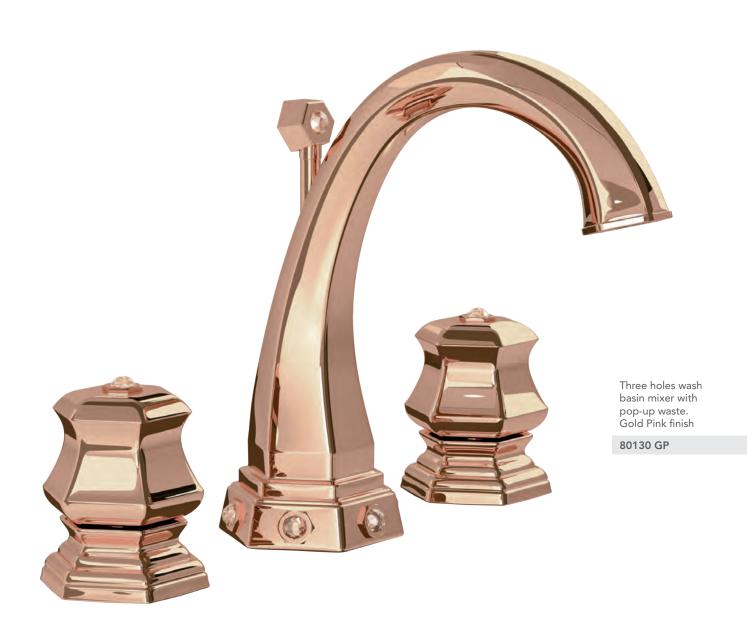

## **LUI** Platinum

Built-in bathtub mixer with spout, sliding rail, hand shower and shower head. Platinum finish

Three holes wash basin mixer with pop-up waste. Gold Pink finish

Single hole wash basin mixer with pop-up waste. Gold Pink finish

### **LUI** Gold Pink

Three holes wash basin mixer with pop-up waste. Gold Pink finish

70140 GP

Single hole bidet mixer with pop-up waste. Gold Pink finish

Wall mounted bathtub mixer with handshower. Gold Pink finish