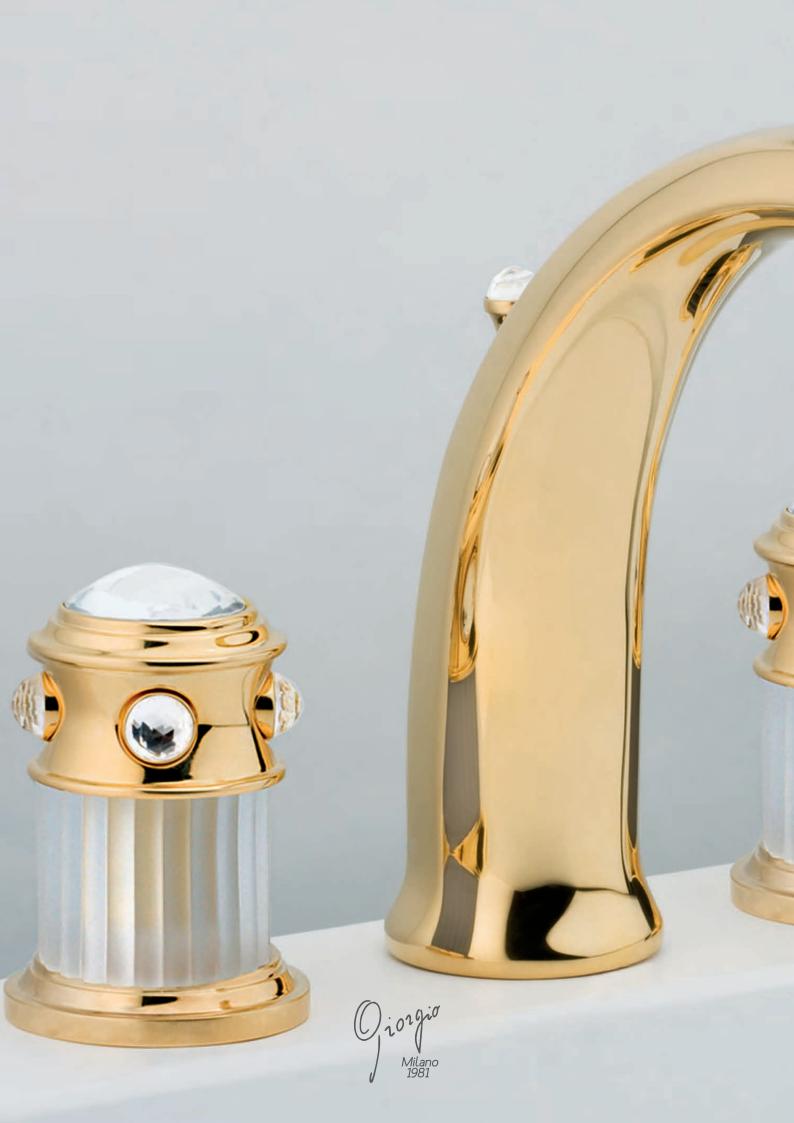

# Gold, Platinum, Crystal and precious stones

Precious and noble materials like gold, platinum,
Swarovski elements, crystal, precious stones
make the bathroom a unique
and sensual atmosphere.

All the gems used in Giorgio Mixers range, having 12 mm
diameter, are authentic Swarovski Elements.