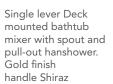

### 40110 G

Deck mounted bathtub mixer with spout and pull-out handshower. Gold finish handles Shiraz

Built-in bathtub mixer with spout and shower head. Gold finish handles Shan

Wall mounted bathtub mixer with handshower. Gold finish handles Damasco

D.J.

Single lever basin mixer with automatic waste. Gold Finish handle Damasco

60110 G

Shan

Damasco

Shiraz