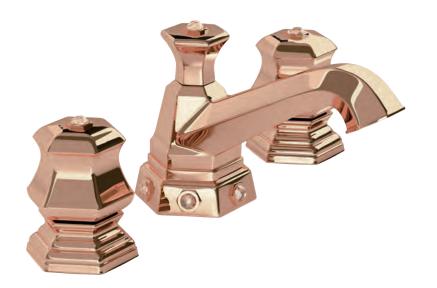

Three holes wash basin mixer with pop-up waste. Gold finish

80130 G

Single hole wash basin mixer with pop-up waste. Gold finish

80110 G