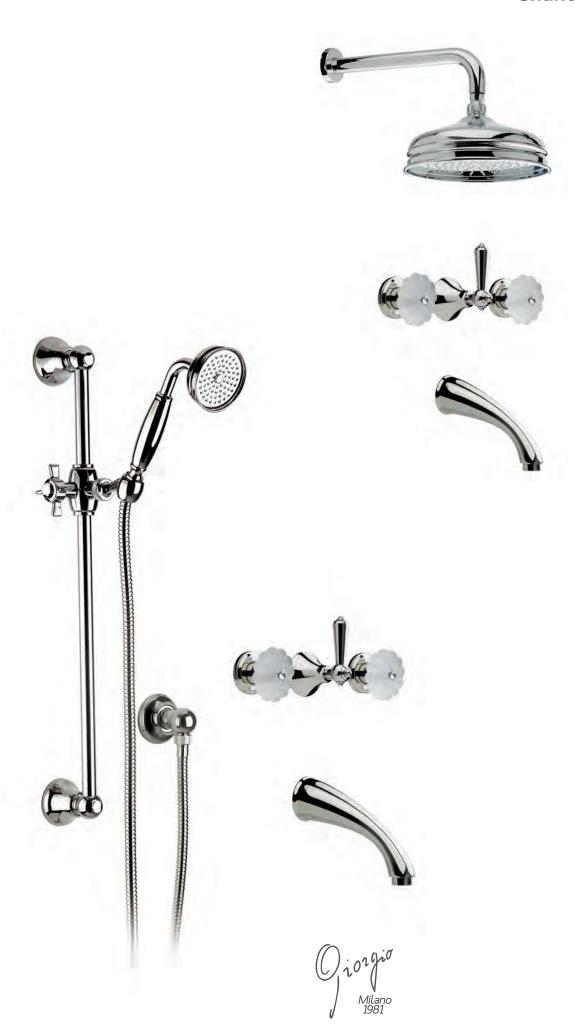

70540 GM

() i 01 9 i 0 Milano 1981

Built-in bathtub mixer with spout and shower head. Gold finish Malachite handles

70510 GM

Built-in mixer with sliding rail, hand shower and shower head. Gold finish Malachite handles

Built-in bathtub mixer with spout, sliding rail, hand shower and shower head. Gold finish Malachite handles

Three holes wash basin mixer with pop-up waste. Gold finish Red jasper handles

Single hole wash basin mixer with pop-up waste. Gold finish Red jasper handles