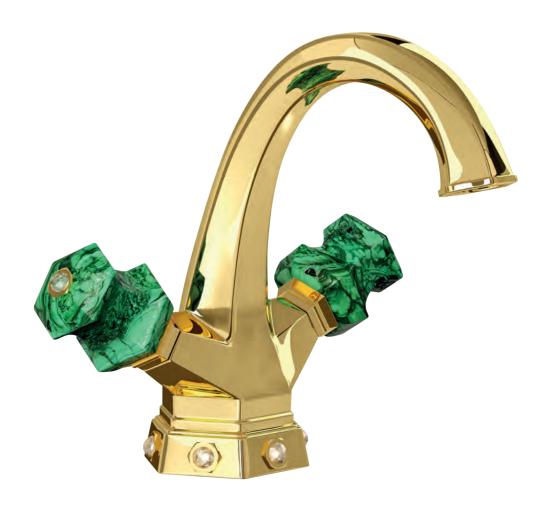

### **LUI** Handles precious stone

GM

Milano 1981

Three holes wash basin mixer with pop-up waste. Gold finish Malachite handle

Single hole wash basin mixer with pop-up waste. Gold finish Malachite handles

Three holes wash basin mixer with pop-up waste. Gold finish Malachite handle

70140 GM

Single hole bidet mixer with pop-up waste. Gold finish Malachite handles

Wall mounted bathtub mixer with handshower. Gold finish Malachite handles