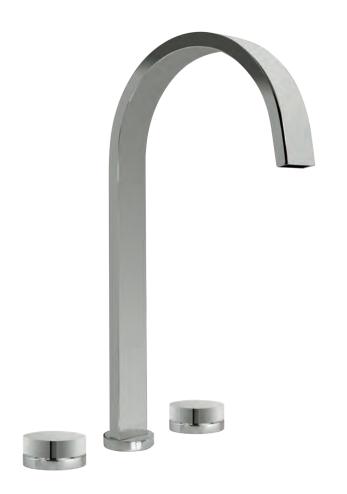

### **LUI** Handles precious stone

GM

Milano 1981

Three holes wash basin mixer with pop-up waste. Gold finish Malachite handle

Single hole wash basin mixer with pop-up waste. Gold finish Malachite handles

Three holes wash basin mixer with pop-up waste. Gold finish Malachite handle

70140 GM

Single hole bidet mixer with pop-up waste. Gold finish Malachite handles

Wall mounted bathtub mixer with handshower. Gold finish Malachite handles