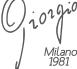

Three holes wash basin mixer with pop-up waste. Gold finish Malachite handle

70140 GM

Single hole bidet mixer with pop-up waste. Gold finish Malachite handles

Wall mounted bathtub mixer with handshower. Gold finish Malachite handles

70500 GM

Mounted bathtub mixer with handshower. Gold finish Malachite handles

Deck mounted bathtub mixer with handshower. Gold finish Malachite handles

70530 GM

Floor mounted bathtub mixer with handshower. Gold finish Malachite handles

70540 GM

() i 01 9 i 0 Milano 1981

Built-in bathtub mixer with spout and shower head. Gold finish Malachite handles

70510 GM

Built-in mixer with sliding rail, hand shower and shower head. Gold finish Malachite handles

Built-in bathtub mixer with spout, sliding rail, hand shower and shower head. Gold finish Malachite handles

Three holes wash basin mixer with pop-up waste. Gold finish Red jasper handles

Single hole wash basin mixer with pop-up waste. Gold finish Red jasper handles