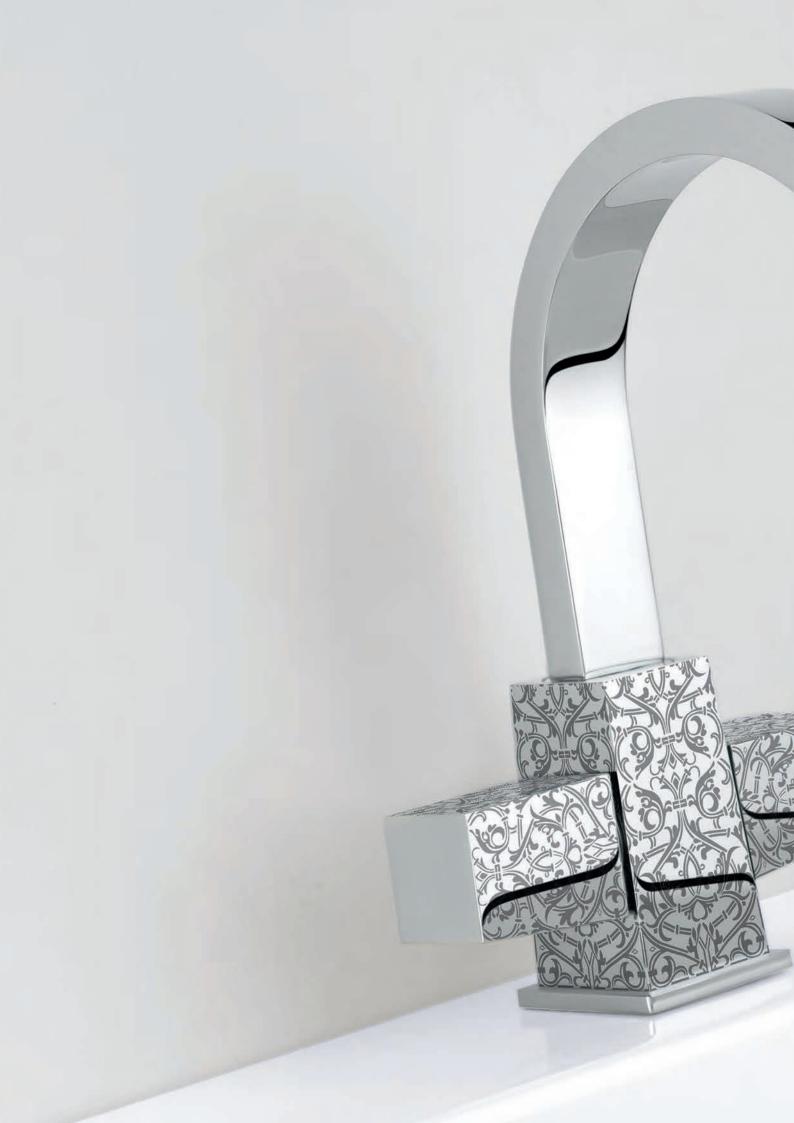

# **B.B.** Gold

Single hole wash basin mixer with pop-up waste. Gold finish handles Damasco

### 40110 G

Deck mounted bathtub mixer with spout and pull-out handshower. Gold finish handles Shiraz

Built-in bathtub mixer with spout and shower head. Gold finish handles Shan

Wall mounted bathtub mixer with handshower. Gold finish handles Damasco