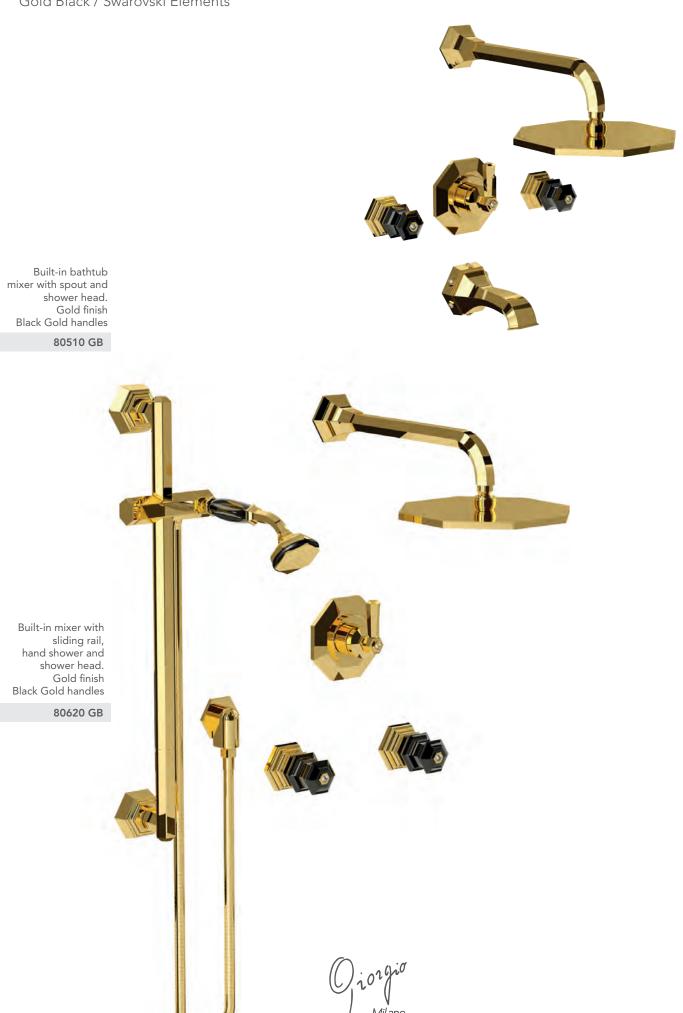

70540 GM

() i 01 9 i 0 Milano 1981

Built-in bathtub mixer with spout and shower head. Gold finish Malachite handles

70510 GM

Built-in mixer with sliding rail, hand shower and shower head. Gold finish Malachite handles

Built-in bathtub mixer with spout, sliding rail, hand shower and shower head. Gold finish Malachite handles

Three holes wash basin mixer with pop-up waste. Gold finish Red jasper handles

Single hole wash basin mixer with pop-up waste. Gold finish Red jasper handles