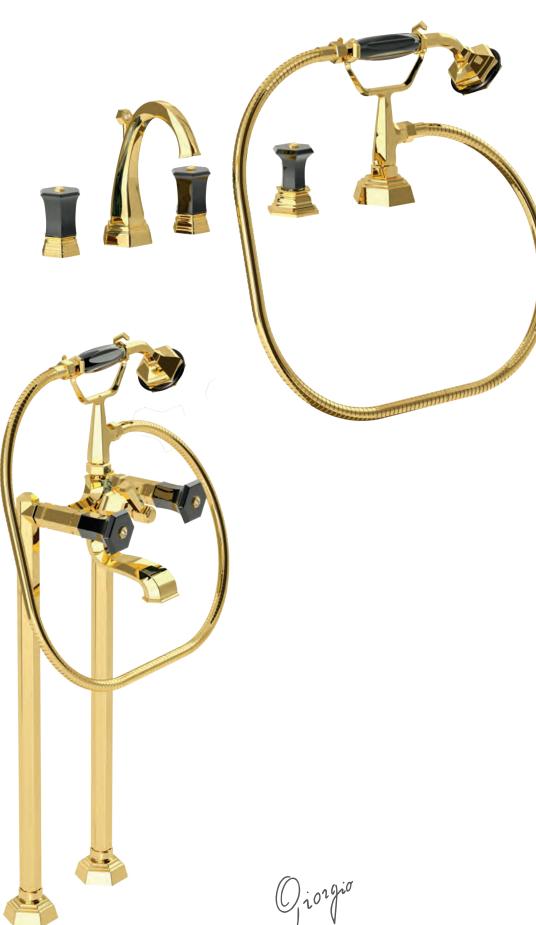

### **LUI** Handles precious stone

GM

Milano 1981

Three holes wash basin mixer with pop-up waste. Gold finish Malachite handle

Single hole wash basin mixer with pop-up waste. Gold finish Malachite handles

Three holes wash basin mixer with pop-up waste. Gold finish Malachite handle

70140 GM

Single hole bidet mixer with pop-up waste. Gold finish Malachite handles

Wall mounted bathtub mixer with handshower. Gold finish Malachite handles

70500 GM

Mounted bathtub mixer with handshower. Gold finish Malachite handles

Deck mounted bathtub mixer with handshower. Gold finish Malachite handles

70530 GM

Floor mounted bathtub mixer with handshower. Gold finish Malachite handles