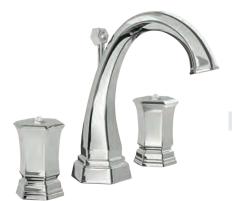

### **LUI** Platinum

Three holes wash basin mixer with pop-up waste. Platinum finish

70140 P

Single hole bidet mixer with pop-up waste. Platinum finish

Wall mounted bathtub mixer with handshower. Platinum finish

### **LUI** Platinum

Deck mounted bathtub mixer with handshower. Platinum finish

70530 P

Floor mounted bathtub mixer with handshower. Platinum finish

70540 P

ion gia

Built-in bathtub mixer with spout and shower head. Platinum finish

## **LUI** Platinum

Built-in bathtub mixer with spout, sliding rail, hand shower and shower head. Platinum finish

Three holes wash basin mixer with pop-up waste. Gold Pink finish

Single hole wash basin mixer with pop-up waste. Gold Pink finish