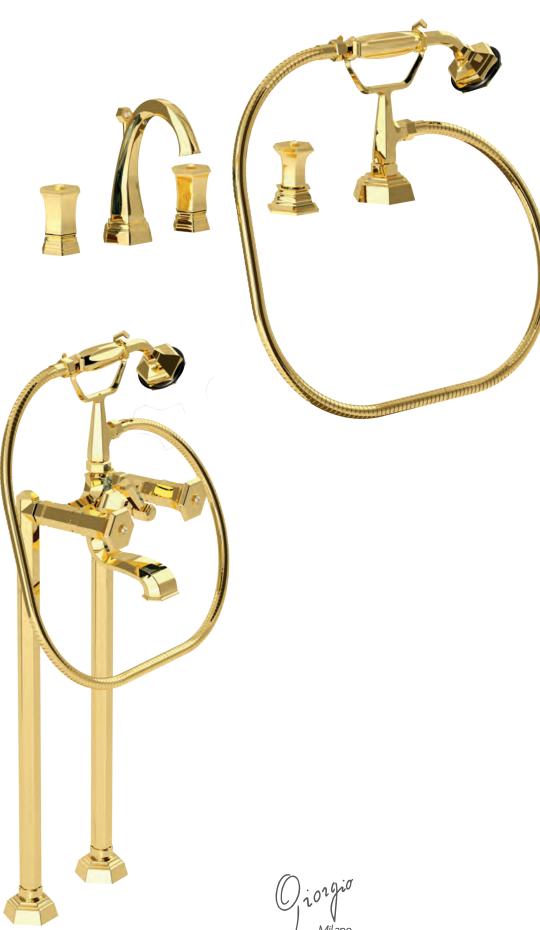

## Mixers

La Collerione

Designed and Produced in Italy

La Collerione

Designed and Produced in Italy

Finish: Gold, Platinum

La Collerione

Designed and Produced in Italy