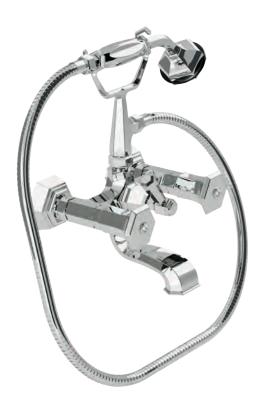

Three holes wash basin mixer with pop-up waste. Gold finish Malachite handle

70140 GM

Single hole bidet mixer with pop-up waste. Gold finish Malachite handles

Wall mounted bathtub mixer with handshower. Gold finish Malachite handles

70500 GM

Mounted bathtub mixer with handshower. Gold finish Malachite handles

Deck mounted bathtub mixer with handshower. Gold finish Malachite handles

70530 GM

Floor mounted bathtub mixer with handshower. Gold finish Malachite handles