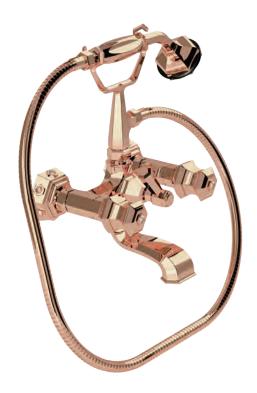

Three holes wash basin mixer with pop-up waste. Gold finish Malachite handle

70140 GM

Single hole bidet mixer with pop-up waste. Gold finish Malachite handles

Wall mounted bathtub mixer with handshower. Gold finish Malachite handles

70500 GM

Mounted bathtub mixer with handshower. Gold finish Malachite handles

Deck mounted bathtub mixer with handshower. Gold finish Malachite handles

70530 GM

Floor mounted bathtub mixer with handshower. Gold finish Malachite handles