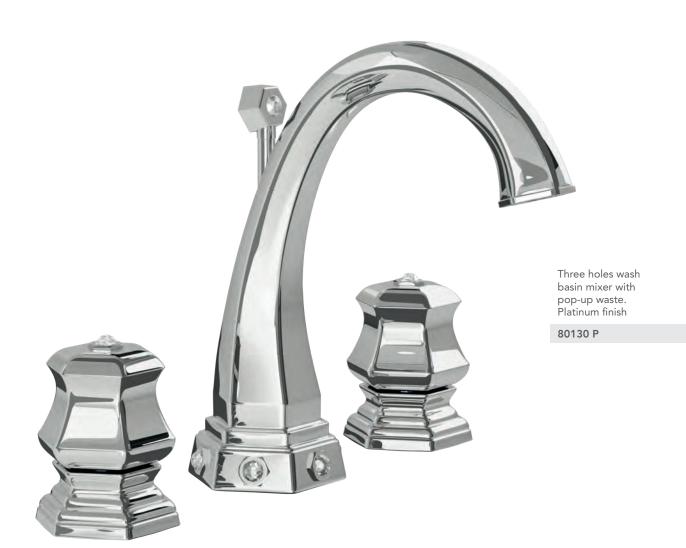

## **LUI** Gold Black

Built-in bathtub mixer with spout, sliding rail, hand shower and shower head. Gold finish Black Gold Handles

**LEI** Handles precious finish

Gold finish

80130 G

Platinum finish

80130 P