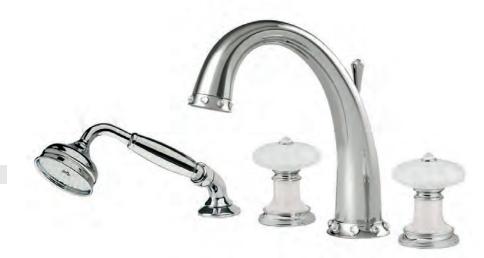

Three holes wash basin mixer with pop-up waste. Gold finish Malachite handle

70140 GM

Single hole bidet mixer with pop-up waste. Gold finish Malachite handles

Wall mounted bathtub mixer with handshower. Gold finish Malachite handles

70500 GM

Mounted bathtub mixer with handshower. Gold finish Malachite handles

Deck mounted bathtub mixer with handshower. Gold finish Malachite handles

70530 GM

Floor mounted bathtub mixer with handshower. Gold finish Malachite handles