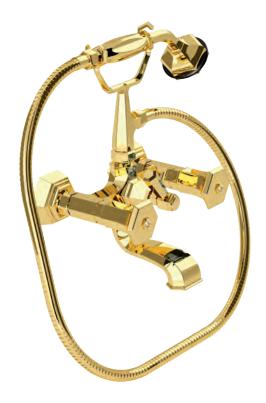

Three holes wash basin mixer with pop-up waste. Gold finish Malachite handle

70140 GM

Single hole bidet mixer with pop-up waste. Gold finish Malachite handles

Wall mounted bathtub mixer with handshower. Gold finish Malachite handles

70500 GM

Mounted bathtub mixer with handshower. Gold finish Malachite handles

Deck mounted bathtub mixer with handshower. Gold finish Malachite handles

70530 GM

Floor mounted bathtub mixer with handshower. Gold finish Malachite handles