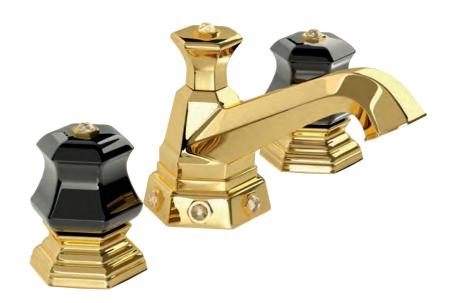

### **LUI** Handles precious stone

GM

Milano 1981

Three holes wash basin mixer with pop-up waste. Gold finish Malachite handle

Single hole wash basin mixer with pop-up waste. Gold finish Malachite handles

Three holes wash basin mixer with pop-up waste. Gold finish Malachite handle

70140 GM

Single hole bidet mixer with pop-up waste. Gold finish Malachite handles

Wall mounted bathtub mixer with handshower. Gold finish Malachite handles