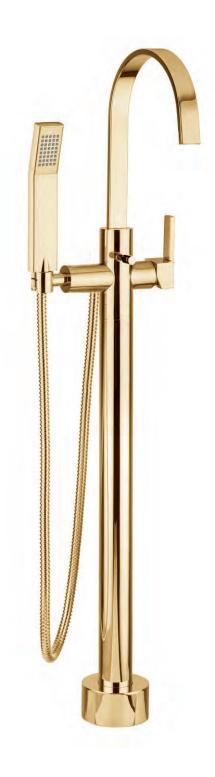

## J.J. Gold

Floor mounted bathtub mixer with handshower. Gold finish

## J.J. Platinum

Floor mounted bathtub mixer with handshower. Platinum finish

90540 P