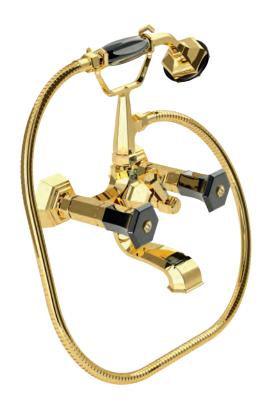

Three holes wash basin mixer with pop-up waste. Gold finish Malachite handle

70140 GM

Single hole bidet mixer with pop-up waste. Gold finish Malachite handles

Wall mounted bathtub mixer with handshower. Gold finish Malachite handles

70500 GM

Mounted bathtub mixer with handshower. Gold finish Malachite handles

Deck mounted bathtub mixer with handshower. Gold finish Malachite handles

70530 GM

Floor mounted bathtub mixer with handshower. Gold finish Malachite handles