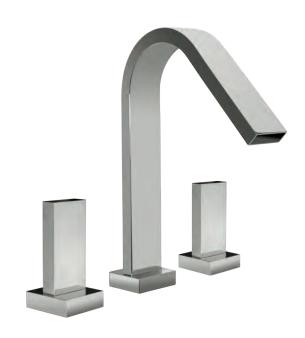

# Gold / Laser decor

Single lever built-in shower with shower head. Gold Finish handle Damasco

60610 G

Tall single lever basin mixer with automatic waste. Gold Finish handre Shiraz

60110 T G