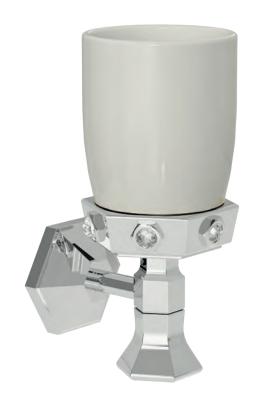

## **LEI** Gold Black

Built-in bathtub mixer with spout, sliding rail, hand shower and shower head. Gold finish Black Gold handles

Soap Holder 801011 G

Tumbler Holder 801010 G

Milano 1981