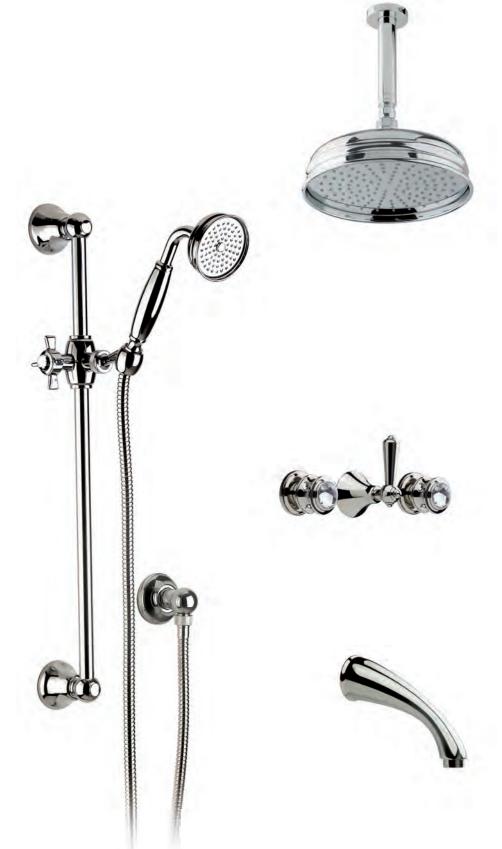

### **LUI** Handles precious stone

GM

Milano 1981

Three holes wash basin mixer with pop-up waste. Gold finish Malachite handle

Single hole wash basin mixer with pop-up waste. Gold finish Malachite handles

Three holes wash basin mixer with pop-up waste. Gold finish Malachite handle

70140 GM

Single hole bidet mixer with pop-up waste. Gold finish Malachite handles

Wall mounted bathtub mixer with handshower. Gold finish Malachite handles

70500 GM

Mounted bathtub mixer with handshower. Gold finish Malachite handles

Deck mounted bathtub mixer with handshower. Gold finish Malachite handles

70530 GM

Floor mounted bathtub mixer with handshower. Gold finish Malachite handles

70540 GM

() i 01 9 i 0 Milano 1981

Built-in bathtub mixer with spout and shower head. Gold finish Malachite handles

70510 GM

Built-in mixer with sliding rail, hand shower and shower head. Gold finish Malachite handles