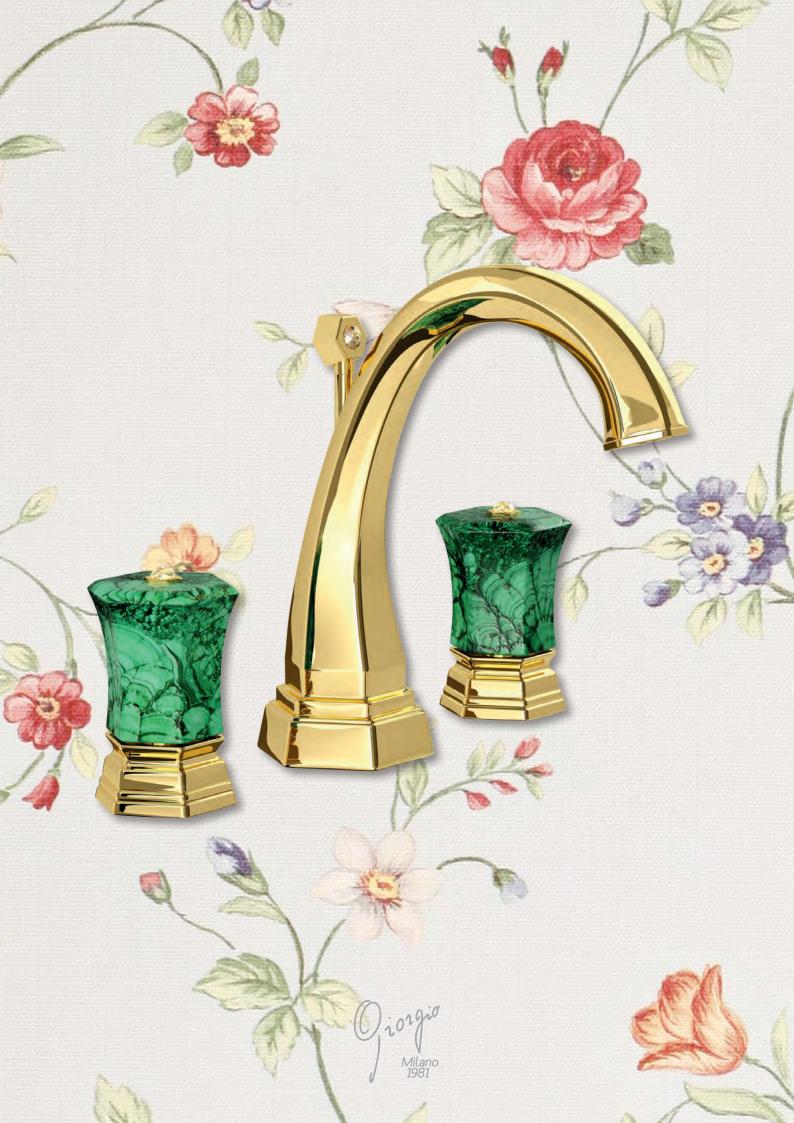

### **LUI** Handles precious stone

GM

Milano 1981

Three holes wash basin mixer with pop-up waste. Gold finish Malachite handle

Single hole wash basin mixer with pop-up waste. Gold finish Malachite handles

Three holes wash basin mixer with pop-up waste. Gold finish Malachite handle

70140 GM

Single hole bidet mixer with pop-up waste. Gold finish Malachite handles

Wall mounted bathtub mixer with handshower. Gold finish Malachite handles