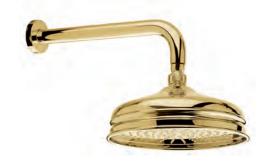

70540 GM

() i 01 9 i 0 Milano 1981

Built-in bathtub mixer with spout and shower head. Gold finish Malachite handles

70510 GM

Built-in mixer with sliding rail, hand shower and shower head. Gold finish Malachite handles

Built-in bathtub mixer with spout, sliding rail, hand shower and shower head. Gold finish Malachite handles

Three holes wash basin mixer with pop-up waste. Gold finish Red jasper handles

Single hole wash basin mixer with pop-up waste. Gold finish Red jasper handles