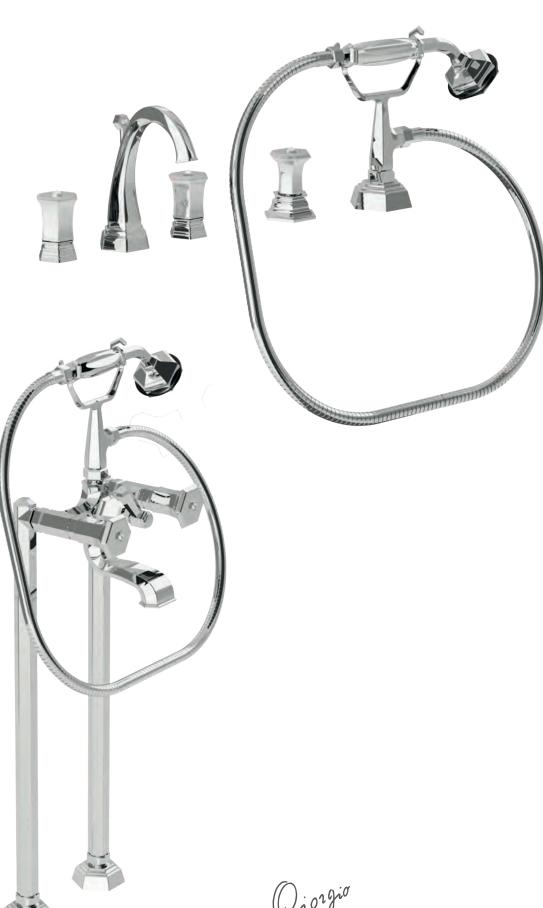

## Mixers

La Collerione

Designed and Produced in Italy

La Collerione

Designed and Produced in Italy

# La Collerione

Designed and Produced in Italy

Italian excellence
recognized,
savored,
you wear
you admire and touch.

Nilano 1981

designed and produced in Italy.

www.giorgiosite.com

www.giorgiosite.com