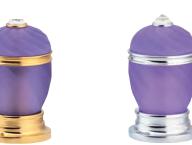

## **LUI** Handles precious finish

Gold finish

G

Platinum finish

Gold Pink finish

Gold finish Black Gold handles

### **LUI** Handles precious stone

GM

Milano 1981

Three holes wash basin mixer with pop-up waste. Gold finish Malachite handle

Single hole wash basin mixer with pop-up waste. Gold finish Malachite handles