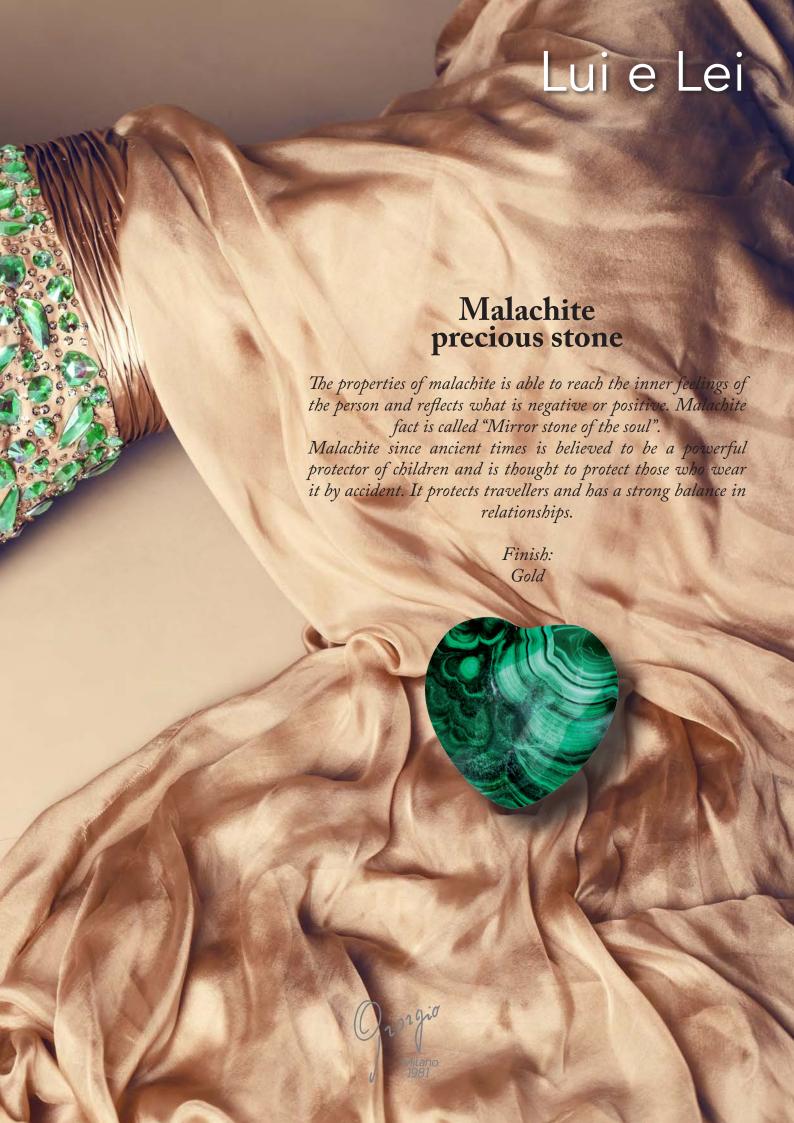

## Mixers

La Collerione

Designed and Produced in Italy







La Collerione

Designed and Produced in Italy

# Gold, Platinum, Crystal and precious stones

Precious and noble materials like gold, platinum,
Swarovski elements, crystal, precious stones
make the bathroom a unique
and sensual atmosphere.

All the gems used in Giorgio Mixers range, having 12 mm
diameter, are authentic Swarovski Elements.

Finish: Gold, Platinum









La Collerione

Designed and Produced in Italy

## **Index** Mixers











































## **LUI** Handles precious finish

Gold finish

G





Platinum finish



Gold Pink finish



Gold finish Black Gold handles

### **LUI** Handles precious stone





GM









Milano 1981







Three holes wash basin mixer with pop-up waste. Gold finish Malachite handle





Single hole wash basin mixer with pop-up waste. Gold finish Malachite handles







Three holes wash basin mixer with pop-up waste. Gold finish Malachite handle

70140 GM



Single hole bidet mixer with pop-up waste. Gold finish Malachite handles



Wall mounted bathtub mixer with handshower. Gold finish Malachite handles

70500 GM



Mounted bathtub mixer with handshower. Gold finish Malachite handles









Deck mounted bathtub mixer with handshower. Gold finish Malachite handles

70530 GM

Floor