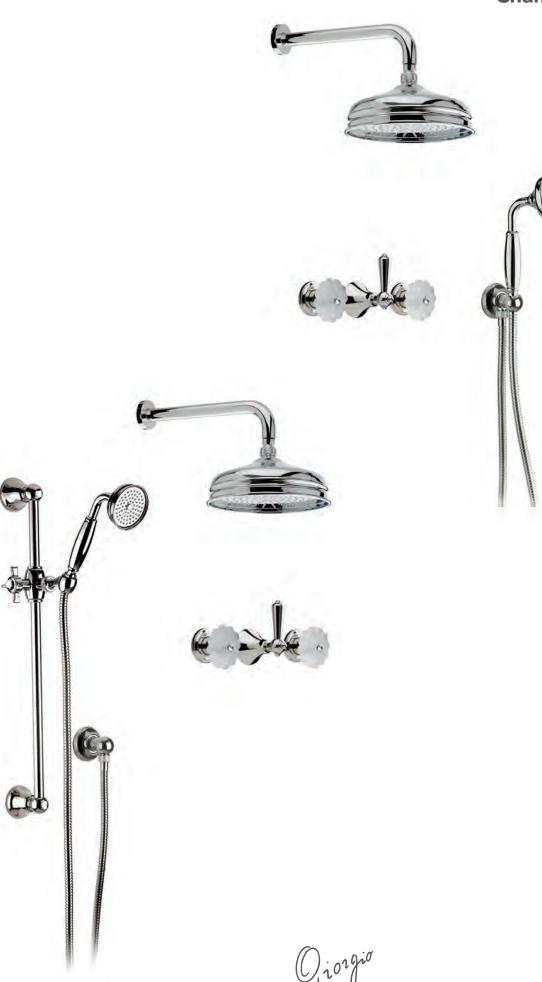

Three holes wash basin mixer with pop-up waste. Gold finish Malachite handle

70140 GM

Single hole bidet mixer with pop-up waste. Gold finish Malachite handles

Wall mounted bathtub mixer with handshower. Gold finish Malachite handles

70500 GM

Mounted bathtub mixer with handshower. Gold finish Malachite handles

Deck mounted bathtub mixer with handshower. Gold finish Malachite handles

70530 GM

Floor mounted bathtub mixer with handshower. Gold finish Malachite handles

70540 GM

() i 01 9 i 0 Milano 1981

Built-in bathtub mixer with spout and shower head. Gold finish Malachite handles

70510 GM

Built-in mixer with sliding rail, hand shower and shower head. Gold finish Malachite handles

Built-in bathtub mixer with spout, sliding rail, hand shower and shower head. Gold finish Malachite handles

Three holes wash basin mixer with pop-up waste. Gold finish Red jasper handles

Single hole wash basin mixer with pop-up waste. Gold finish Red jasper handles