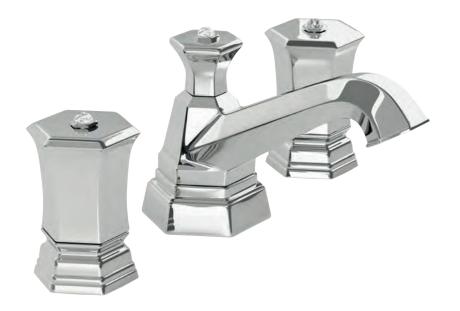

Three holes wash basin mixer with pop-up waste. Gold finish

Single hole wash basin mixer with pop-up waste. Gold finish

## **LUI** Gold

Three holes wash basin mixer with pop-up waste. Gold finish

70140 G

Single hole bidet mixer with pop-up waste. Gold finish

Wall mounted bathtub mixer with handshower. Gold finish

70500 G

Mounted bathtub mixer with handshower. Gold finish