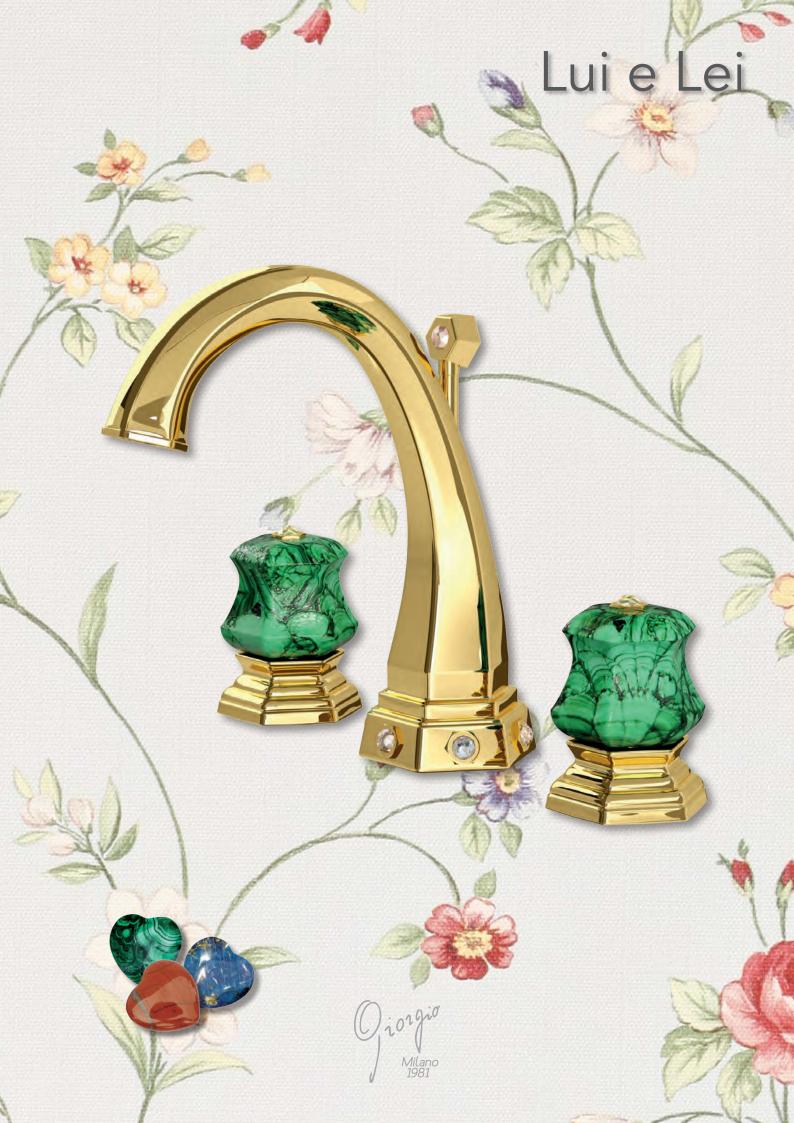

# Gold, Platinum, Crystal and precious stones

Precious and noble materials like gold, platinum,
Swarovski elements, crystal, precious stones
make the bathroom a unique
and sensual atmosphere.

All the gems used in Giorgio Mixers range, having 12 mm
diameter, are authentic Swarovski Elements.

### **LUI** Handles precious stone

GM

Milano 1981

Three holes wash basin mixer with pop-up waste. Gold finish Malachite handle

Single hole wash basin mixer with pop-up waste. Gold finish Malachite handles

Three holes wash basin mixer with pop-up waste. Gold finish Malachite handle

70140 GM

Single hole bidet mixer with pop-up waste. Gold finish Malachite handles

Wall mounted bathtub mixer with handshower. Gold finish Malachite handles