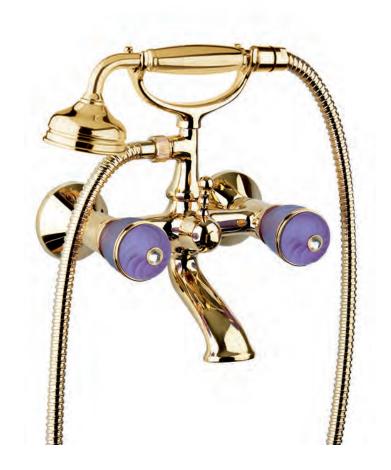

70500 GM

Mounted bathtub mixer with handshower. Gold finish Malachite handles

Deck mounted bathtub mixer with handshower. Gold finish Malachite handles

70530 GM

Floor mounted bathtub mixer with handshower. Gold finish Malachite handles

70540 GM

() i 01 9 i 0 Milano 1981

Built-in bathtub mixer with spout and shower head. Gold finish Malachite handles

70510 GM

Built-in mixer with sliding rail, hand shower and shower head. Gold finish Malachite handles