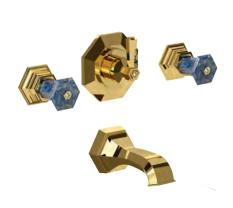

### **LUI** Handles precious stone

GM

Milano 1981

Three holes wash basin mixer with pop-up waste. Gold finish Malachite handle

Single hole wash basin mixer with pop-up waste. Gold finish Malachite handles

Three holes wash basin mixer with pop-up waste. Gold finish Malachite handle

70140 GM

Single hole bidet mixer with pop-up waste. Gold finish Malachite handles

Wall mounted bathtub mixer with handshower. Gold finish Malachite handles

70560 GJ

Three holes wash basin mixer with pop-up waste. Gold finish Lapis Lazuli handles

Single hole wash basin mixer with pop-up waste. Gold finish Lapis Lazuli handles

Three holes wash basin mixer with pop-up waste. Gold finish Lapis Lazuli handles

70140 GL

Single hole bidet mixer with pop-up waste. Gold finish Lapis Lazuli handles

Wall mounted bathtub mixer with handshower. Gold finish Lapis Lazuli handles

70500 GL

Mounted bathtub mixer with handshower. Gold finish Lapis Lazuli handles