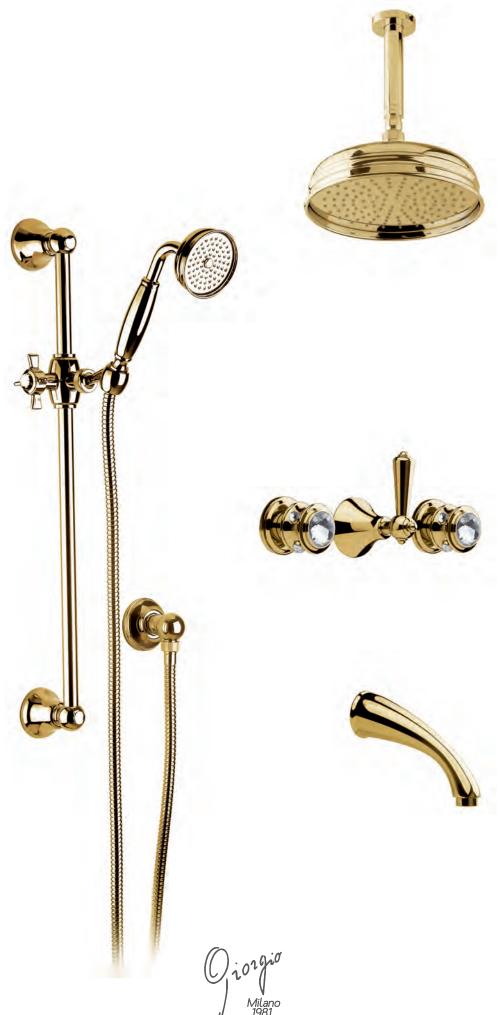

Three holes wash basin mixer with pop-up waste. Gold finish Malachite handle

70140 GM

Single hole bidet mixer with pop-up waste. Gold finish Malachite handles

Wall mounted bathtub mixer with handshower. Gold finish Malachite handles

70500 GM

Mounted bathtub mixer with handshower. Gold finish Malachite handles

Deck mounted bathtub mixer with handshower. Gold finish Malachite handles

70530 GM

Floor mounted bathtub mixer with handshower. Gold finish Malachite handles

70540 GM

() i 01 9 i 0 Milano 1981

Built-in bathtub mixer with spout and shower head. Gold finish Malachite handles

70510 GM

Built-in mixer with sliding rail, hand shower and shower head. Gold finish Malachite handles

Built-in bathtub mixer with spout, sliding rail, hand shower and shower head. Gold finish Malachite handles

Three holes wash basin mixer with pop-up waste. Gold finish Red jasper handles

Single hole wash basin mixer with pop-up waste. Gold finish Red jasper handles