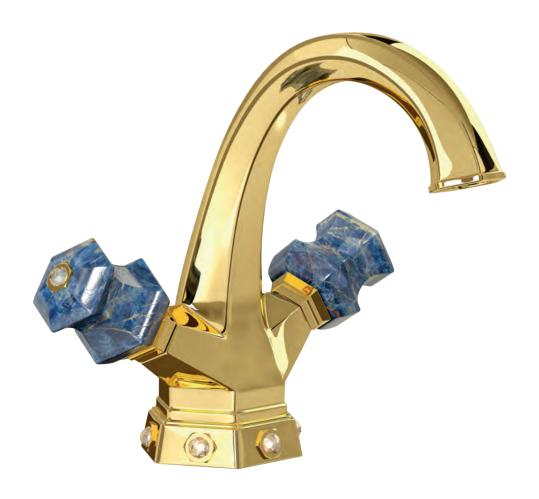

D.J.

Single lever basin mixer with automatic waste. Gold Finish handle Damasco

60110 G

Shan

Damasco

Shiraz

# D.J. Gold

Wall mounted basin mixer no waste. Gold finish handle Shan

### 60110 W G

Concealed singlelever bath and shower mixer with shower kit handshower. Gold finish handle Shan