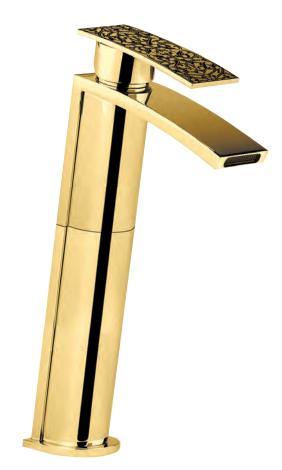

# **B.B.** Gold

Single hole wash basin mixer with pop-up waste. Gold finish handles Damasco

### 40110 G

Deck mounted bathtub mixer with spout and pull-out handshower. Gold finish handles Shiraz

Built-in bathtub mixer with spout and shower head. Gold finish handles Shan

Wall mounted bathtub mixer with handshower. Gold finish handles Damasco