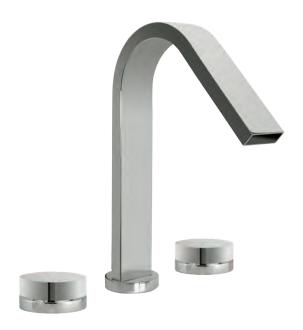

Three holes wash basin mixer with pop-up waste. Gold finish

Single hole wash basin mixer with pop-up waste. Gold finish

## **LUI** Gold

Three holes wash basin mixer with pop-up waste. Gold finish

70140 G

Single hole bidet mixer with pop-up waste. Gold finish

Wall mounted bathtub mixer with handshower. Gold finish

70500 G

Mounted bathtub mixer with handshower. Gold finish