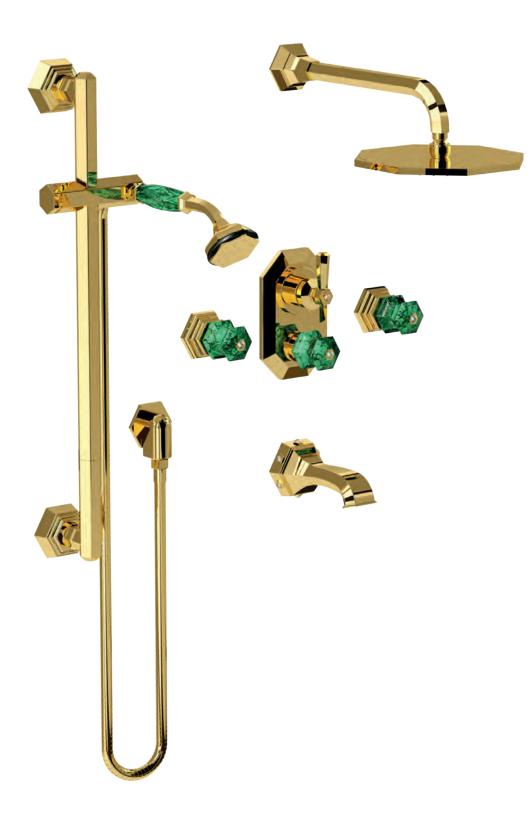

### **LUI** Handles precious stone

GM

Milano 1981

Three holes wash basin mixer with pop-up waste. Gold finish Malachite handle

Single hole wash basin mixer with pop-up waste. Gold finish Malachite handles

Three holes wash basin mixer with pop-up waste. Gold finish Malachite handle

70140 GM

Single hole bidet mixer with pop-up waste. Gold finish Malachite handles

Wall mounted bathtub mixer with handshower. Gold finish Malachite handles

70500 GM

Mounted bathtub mixer with handshower. Gold finish Malachite handles

Deck mounted bathtub mixer with handshower. Gold finish Malachite handles

70530 GM

Floor mounted bathtub mixer with handshower. Gold finish Malachite handles

70540 GM

() i 01 9 i 0 Milano 1981

Built-in bathtub mixer with spout and shower head. Gold finish Malachite handles

70510 GM

Built-in mixer with sliding rail, hand shower and shower head. Gold finish Malachite handles

Built-in bathtub mixer with spout, sliding rail, hand shower and shower head. Gold finish Malachite handles

Three holes wash basin mixer with pop-up waste. Gold finish Red jasper handles

Single hole wash basin mixer with pop-up waste. Gold finish Red jasper handles