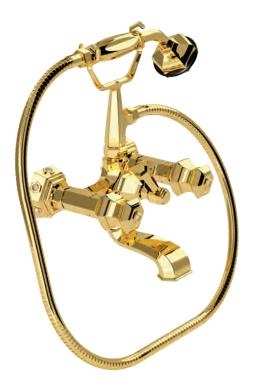

Three holes wash basin mixer with pop-up waste. Gold finish Malachite handle

70140 GM

Single hole bidet mixer with pop-up waste. Gold finish Malachite handles

Wall mounted bathtub mixer with handshower. Gold finish Malachite handles

70500 GM

Mounted bathtub mixer with handshower. Gold finish Malachite handles

Deck mounted bathtub mixer with handshower. Gold finish Malachite handles

70530 GM

Floor mounted bathtub mixer with handshower. Gold finish Malachite handles