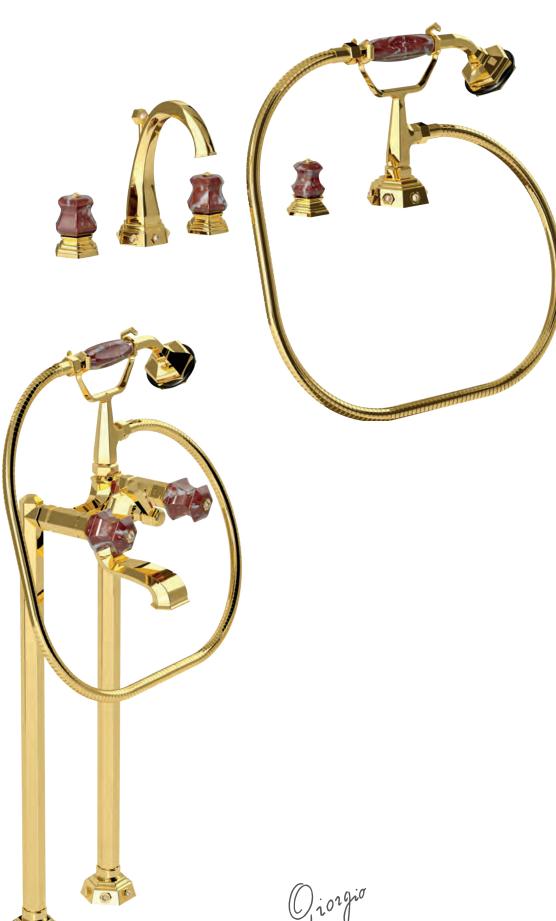

### **LUI** Handles precious stone

GM

Milano 1981

Three holes wash basin mixer with pop-up waste. Gold finish Malachite handle

Single hole wash basin mixer with pop-up waste. Gold finish Malachite handles

Three holes wash basin mixer with pop-up waste. Gold finish Malachite handle

70140 GM

Single hole bidet mixer with pop-up waste. Gold finish Malachite handles

Wall mounted bathtub mixer with handshower. Gold finish Malachite handles

70500 GM

Mounted bathtub mixer with handshower. Gold finish Malachite handles

Deck mounted bathtub mixer with handshower. Gold finish Malachite handles

70530 GM

Floor mounted bathtub mixer with handshower. Gold finish Malachite handles

70540 GM

() i 01 9 i 0 Milano 1981

Built-in bathtub mixer with spout and shower head. Gold finish Malachite handles

70510 GM

Built-in mixer with sliding rail, hand shower and shower head. Gold finish Malachite handles