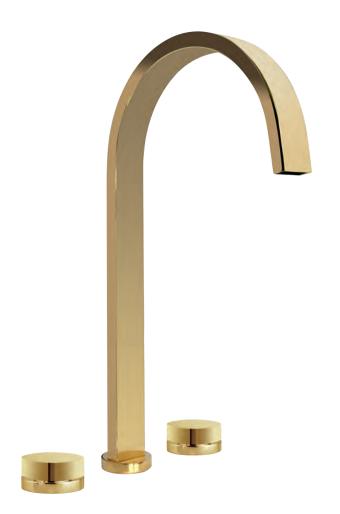

# **LUI** Gold

Built-in bathtub mixer with spout, sliding rail, hand shower and shower head. Gold finish

Milano 1981

Single hole wash basin mixer with pop-up waste. Platinum finish

### **LUI** Platinum

Three holes wash basin mixer with pop-up waste. Platinum finish

70140 P

Single hole bidet mixer with pop-up waste. Platinum finish

Wall mounted bathtub mixer with handshower. Platinum finish