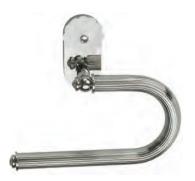

Towel rail cm 60

316013 G 60

Towel rail cm 45

316013 G 45

Towel rail cm 30

311013 G 60

Towel rail cm 45

311013 G 45

Towel rail cm 30

311013 G 30

Wall Toilet Brush holder with bristle brush