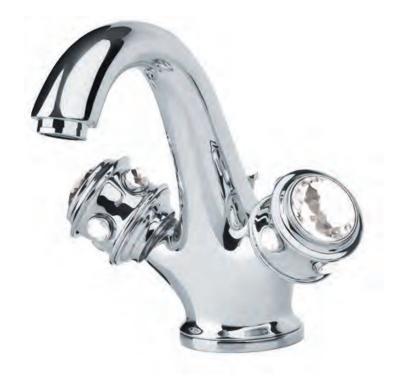

# **Chantelle** Gold

Single hole wash basin mixer with pop-up waste. Gold finish

10110 G

Single hole bidet mixer with pop-up waste. Gold finish

Deck mounted bathtub mixer with spout and pull-out handshower. Gold finish handles M02 G