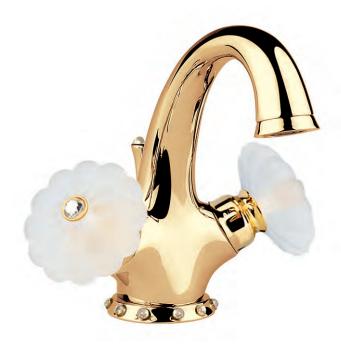

# **Chantelle** Gold

Single hole wash basin mixer with pop-up waste. Gold finish

10110 G

Single hole bidet mixer with pop-up waste. Gold finish

Deck mounted bathtub mixer with spout and pull-out handshower. Gold finish handles M02 G