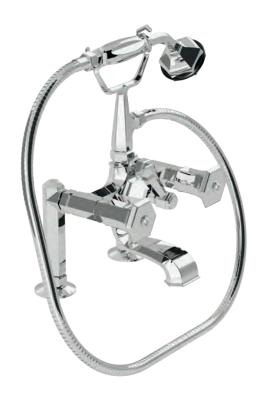

70500 GM

Mounted bathtub mixer with handshower. Gold finish Malachite handles

Deck mounted bathtub mixer with handshower. Gold finish Malachite handles

70530 GM

Floor mounted bathtub mixer with handshower. Gold finish Malachite handles

70540 GM

() i 01 9 i 0 Milano 1981

Built-in bathtub mixer with spout and shower head. Gold finish Malachite handles

70510 GM

Built-in mixer with sliding rail, hand shower and shower head. Gold finish Malachite handles