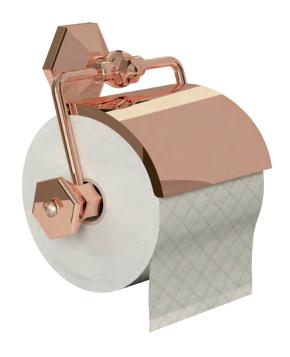

#### ACCESSORIES **LUI e LEI** Gold

Double Hook

801015 G

Paper Holder

Soap Holder 801011 P

Tumbler Holder 801010 P

Milano 1981

#### ACCESSORIES **LUI e LEI** Gold Pink

Double Hook

801015 GP

Paper Holder

Three holes wash basin mixer with pop-up waste. Gold finish handles Shan

40130 G

Shiraz