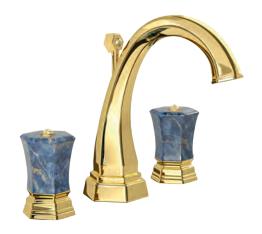

70560 GJ

Three holes wash basin mixer with pop-up waste. Gold finish Lapis Lazuli handles

Single hole wash basin mixer with pop-up waste. Gold finish Lapis Lazuli handles

Three holes wash basin mixer with pop-up waste. Gold finish Lapis Lazuli handles