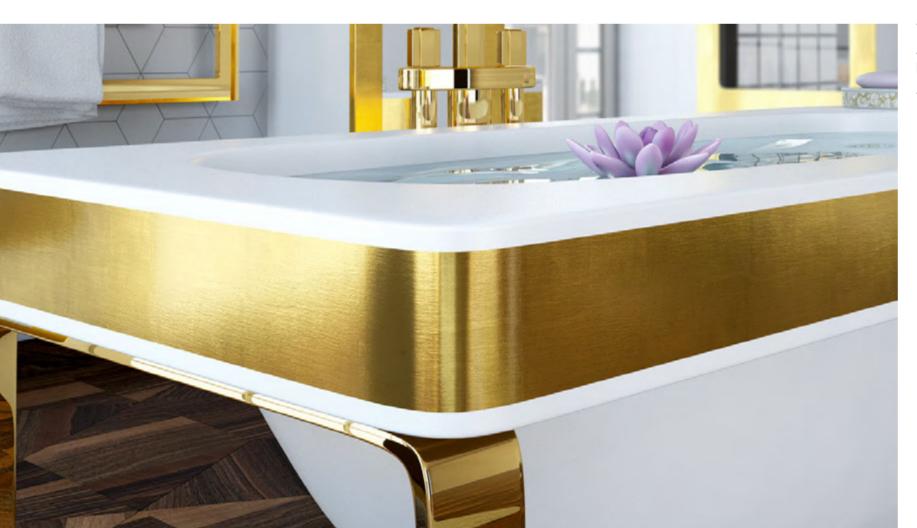

LIBRA, LOTO and WINGS sets: clean shapes in soft white colors creating a velvet touch in a pleasant ambience

BATH FURNITURE 180 cm Solid surface white Gold fascia ART LO-1802-WHI/G fascia

VENUS Bathtub Solid surface White - Gold fascia ART VE 200WHI/G fascia

### LOTO Gold

**FURNITURE** 

BATHTUB

CABINET