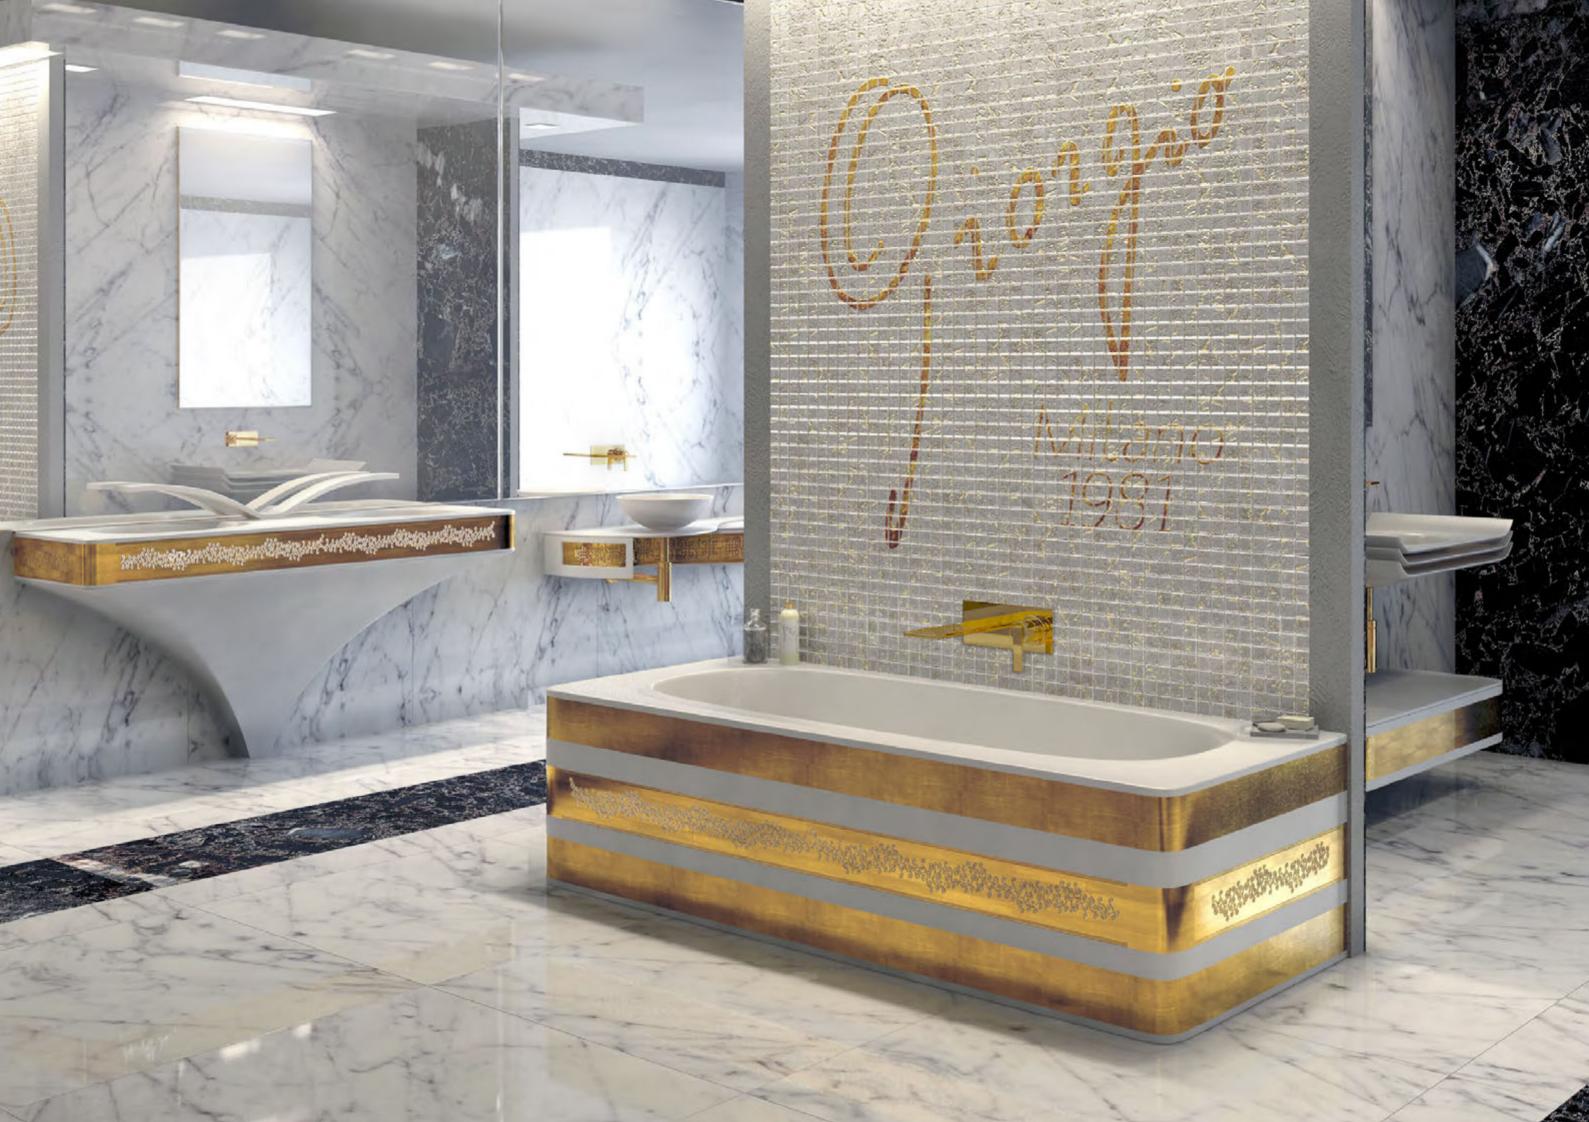

# FURNITURE SOLID SURFACE

This new collection of Bathroom sets born to connect the distinctive classicism of Giorgio to the pureness and lightness of an innovative material such as Solid Surface

The combination of Solid Surface with Gold and Silver decorations creates harmonious oases of luxury spaces, in the Bathroom or in the relaxing area around it

Its composition and color are honogeneous all through its cross-sections: this makes it possible to easily remove small scratches and cigarette burns and restore the original beauty of the surface.

www.giorgiosite.com