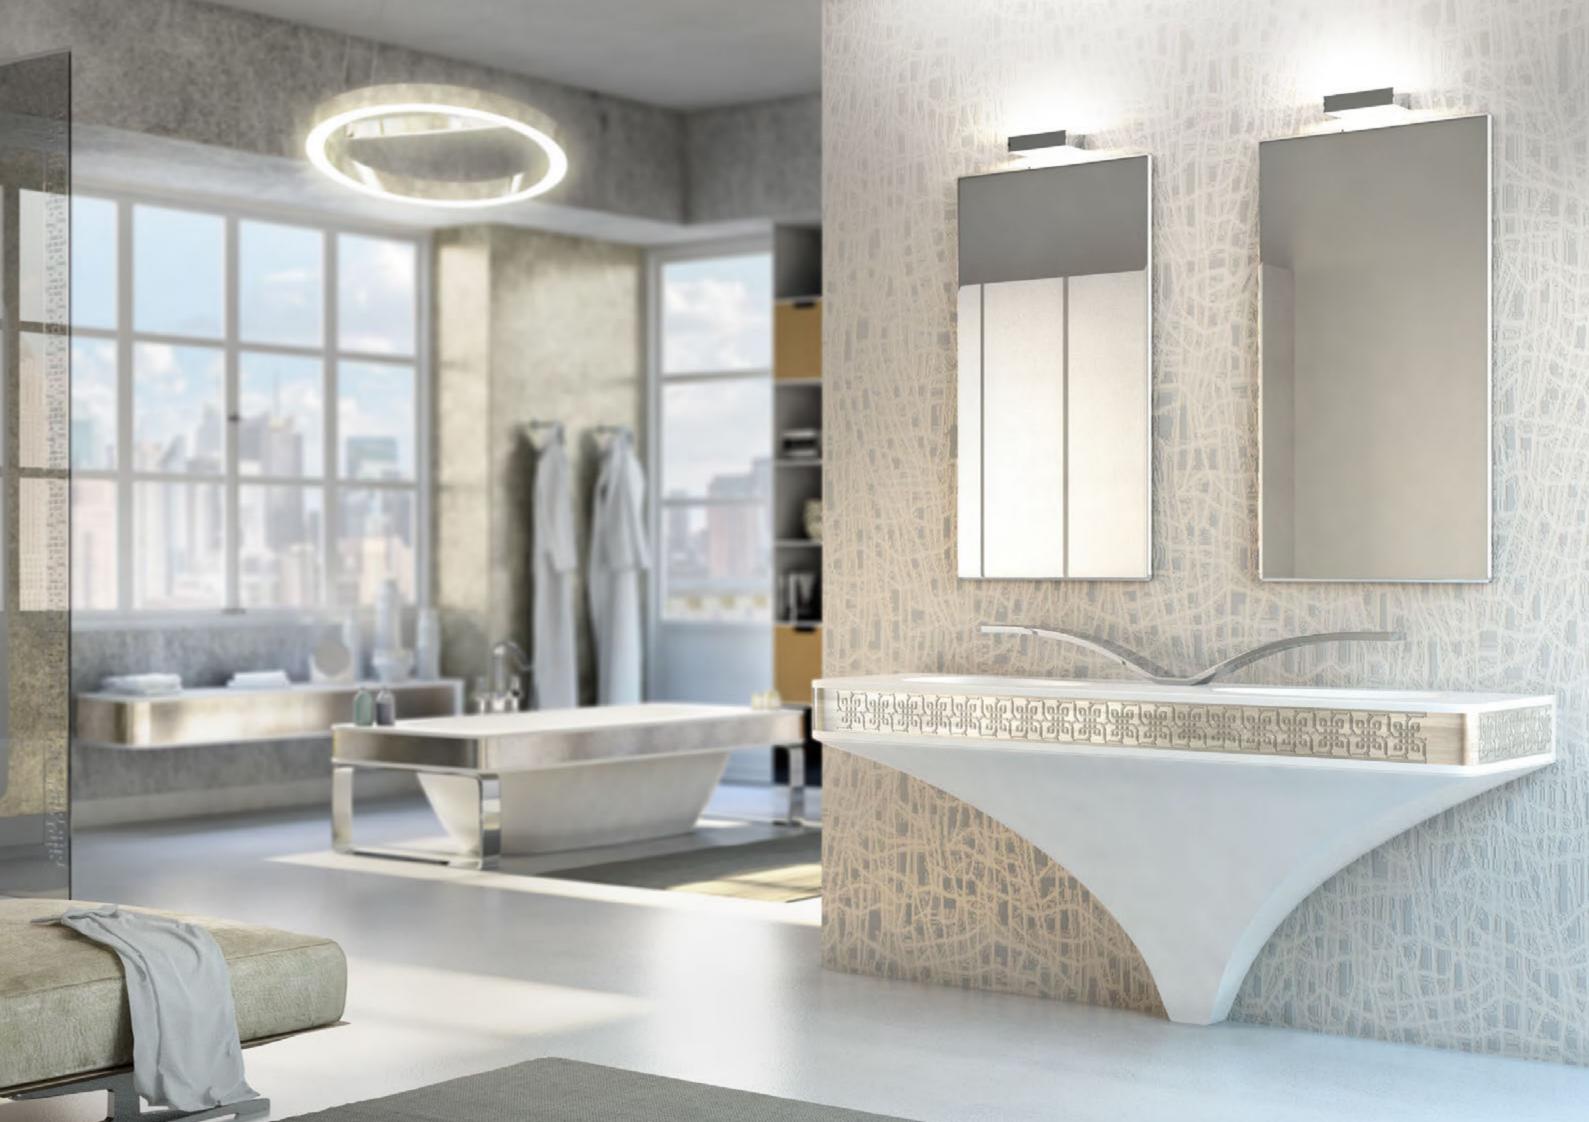

#### LIBRA GOLD

**BATH Furniture** 

**BATHTUB** 

CABINET with DRAWER

Bath furniture complete w/basin Solid surface white - decor Gold rombi ART LY-150 WHI/G rombi

Cabinet 45x180x32 cm lacquered Wood Wall hung
White - Gold fascia
ART CAB-45 WHI/G fascia

DRAWER 200x45x20 cm lacquered Wood

Wall hung
white - Gold fascia
ART DR-200 WHI/G fascia

VENUS Bathtub w/panels Solid surface white - decor Gold fascia-rombi ART VE-200 PNL-WHI/G f-r

Cabinet 45x180x32 cm lacquered Wood
Wall hung
White - Gold fascia
ART CAB-45 WHI/G fascia