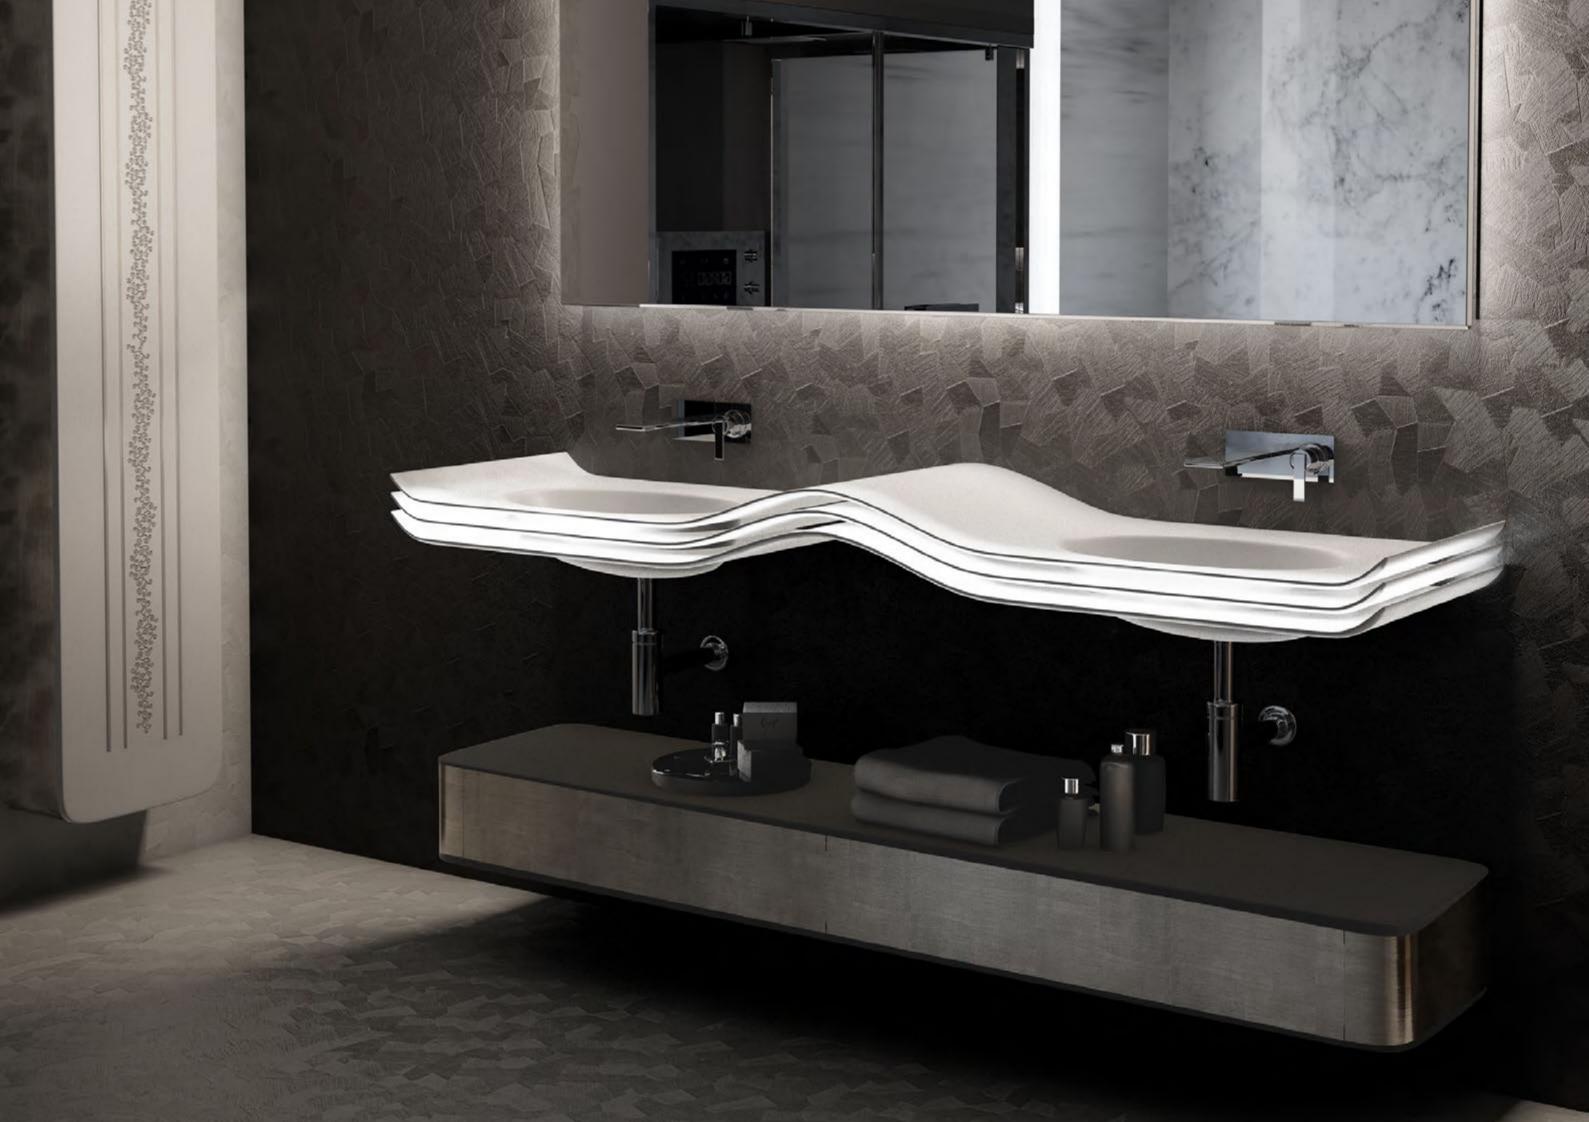

This Furniture thrives on contrasts and dynamic balances. the top: white, thin and opaque contrasts with the brightness of Silver decor on the drawer 16 cm high.

The entire cabinet is constructed of solid surface included the built-in wash-basin and towel holder.

The push-pull drawer is used as storage space and may become housing of nechanical fittings if mixer placed sideway.

the rectangual suspended drawer 200 cm installed below the furniture complete the set with elegance and practicality