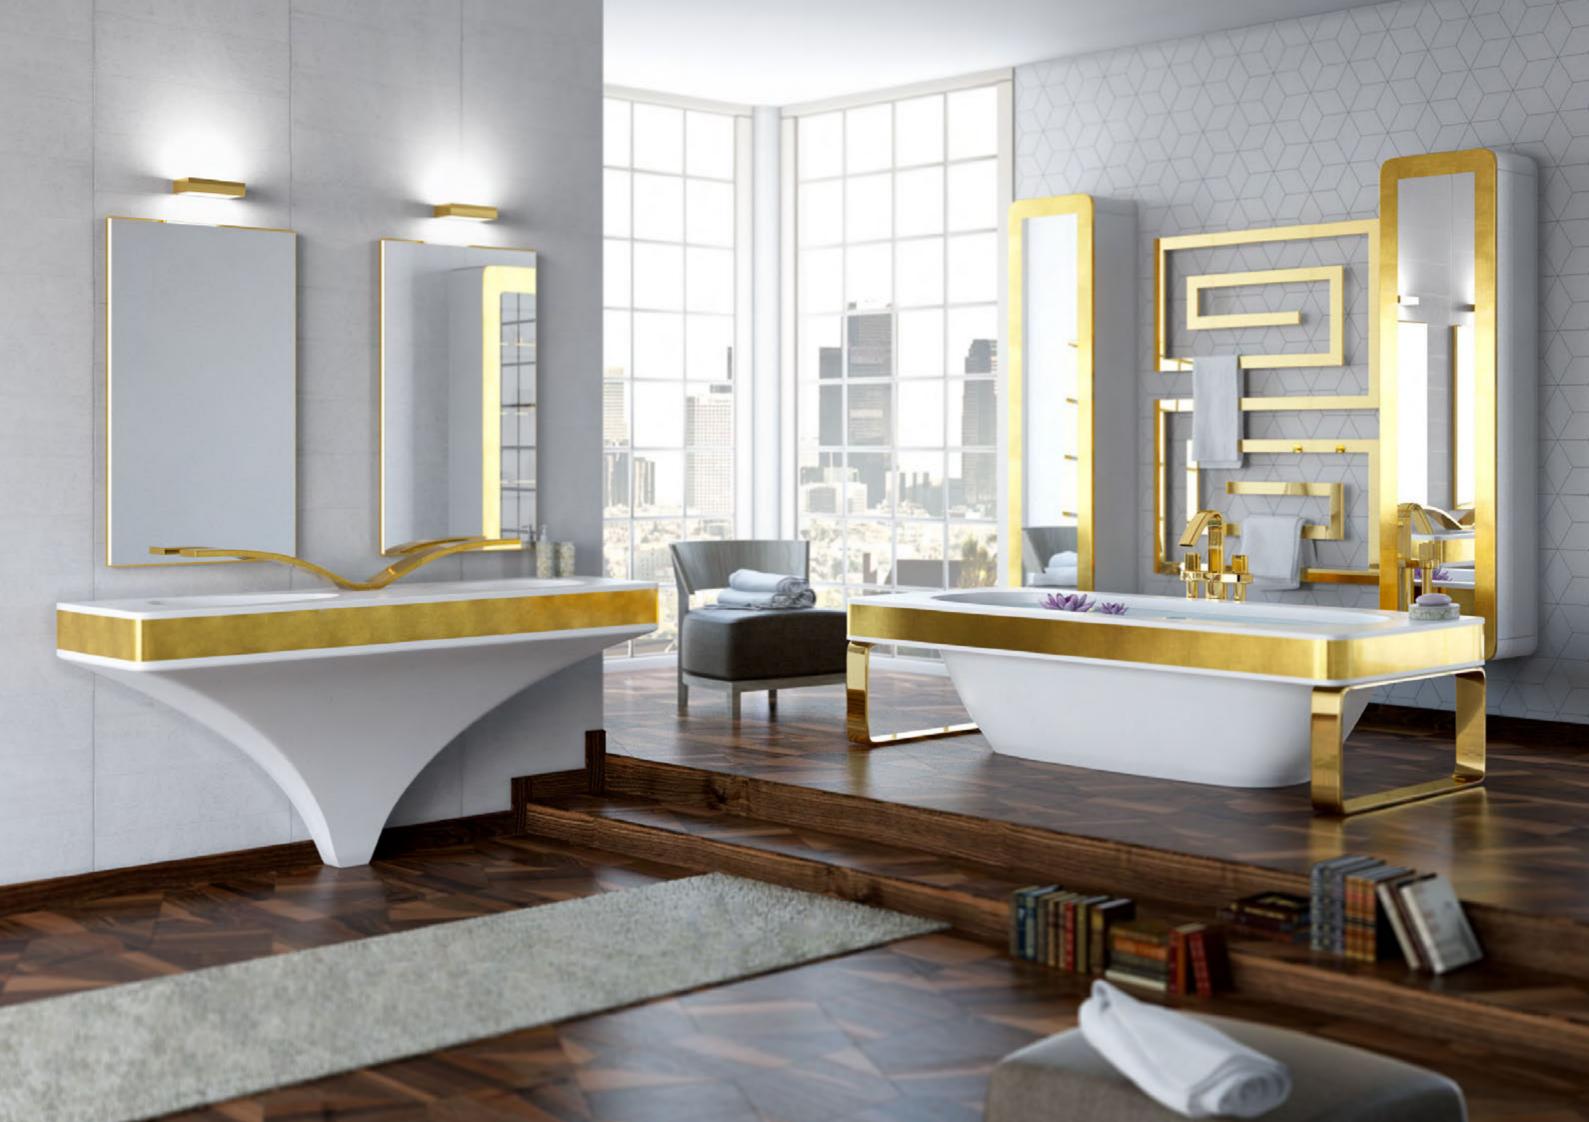

LIBRA, LOTO and WINGS sets: clean shapes in soft white colors creating a velvet touch in a pleasant ambience

BATH FURNITURE 180 cm Solid surface white Gold fascia ART LO-1802-WHI/G fascia

VENUS Bathtub Solid surface White - Gold fascia ART VE 200WHI/G fascia

#### LIBRA GOLD

**BATH Furniture** 

**BATHTUB** 

CABINET with DRAWER

Bath furniture complete w/basin Solid surface white - decor Gold rombi ART LY-150 WHI/G rombi

Cabinet 45x180x32 cm lacquered Wood Wall hung
White - Gold fascia
ART CAB-45 WHI/G fascia

DRAWER 200x45x20 cm lacquered Wood

Wall hung
white - Gold fascia
ART DR-200 WHI/G fascia

VENUS Bathtub w/panels Solid surface white - decor Gold fascia-rombi ART VE-200 PNL-WHI/G f-r

Cabinet 45x180x32 cm lacquered Wood
Wall hung
White - Gold fascia
ART CAB-45 WHI/G fascia