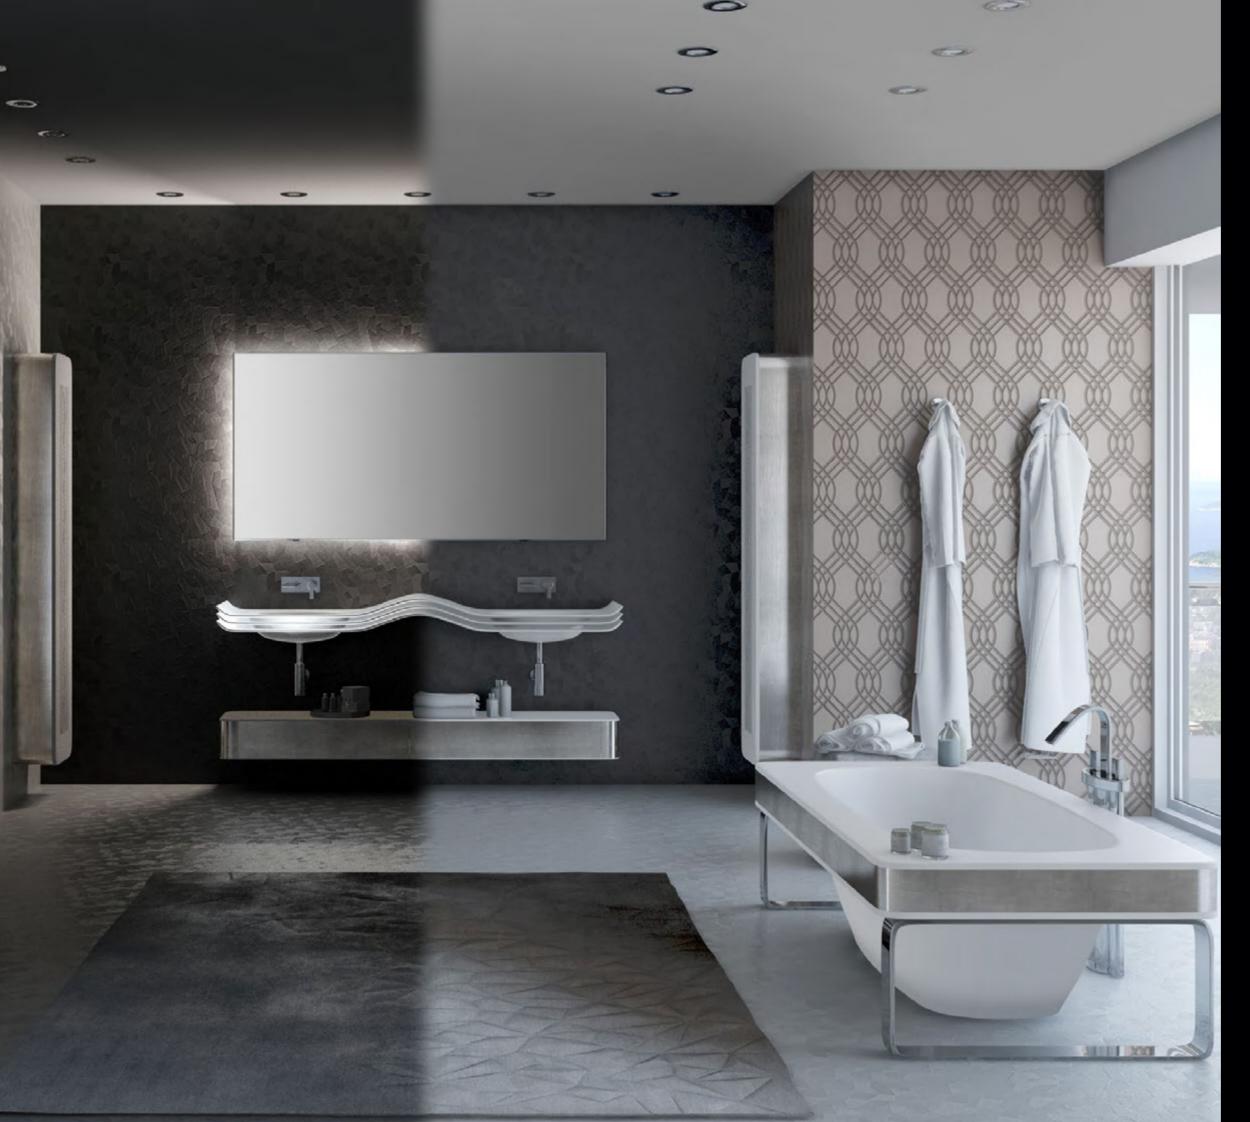

# FURNITURE SOLID SURFACE

This new collection of Bathroom sets born to connect the distinctive classicism of Giorgio to the pureness and lightness of an innovative material such as Solid Surface

The combination of Solid Surface with Gold and Silver decorations creates harmonious oases of luxury spaces, in the Bathroom or in the relaxing area around it

LIBRA, LOTO and WINGS sets: clean shapes in soft white colors creating a velvet touch in a pleasant ambience

BATH FURNITURE 180 cm Solid surface white Gold fascia ART LO-1802-WHI/G fascia

VENUS Bathtub Solid surface White - Gold fascia ART VE 200WHI/G fascia

This Furniture thrives on contrasts and dynamic balances. the top: white, thin and opaque contrasts with the brightness of Silver decor on the drawer 16 cm high.

The entire cabinet is constructed of solid surface included the built-in wash-basin and towel holder.

The push-pull drawer is used as storage space and may become housing of nechanical fittings if mixer placed sideway.

the rectangual suspended drawer 200 cm installed below the furniture complete the set with elegance and practicality