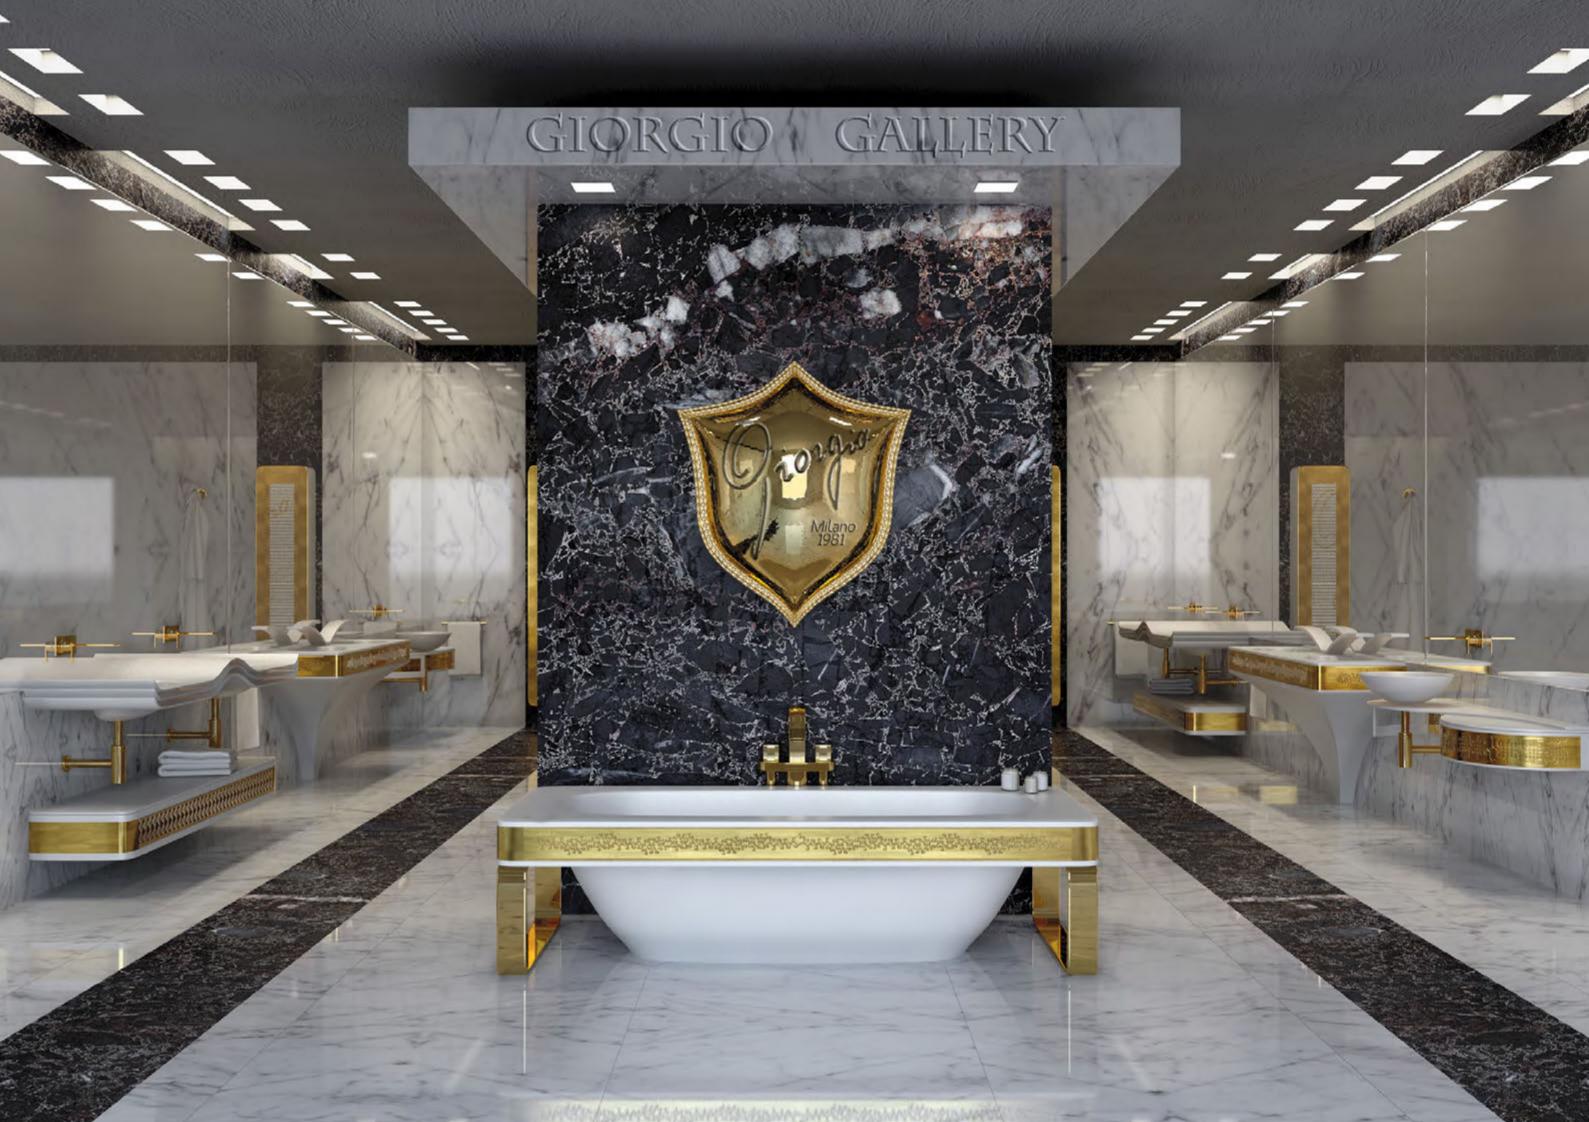

# FURNITURE SOLID SURFACE

This new collection of Bathroom sets born to connect the distinctive classicism of Giorgio to the pureness and lightness of an innovative material such as Solid Surface

The combination of Solid Surface with Gold and Silver decorations creates harmonious oases of luxury spaces, in the Bathroom or in the relaxing area around it

LIBRA, LOTO and WINGS sets: clean shapes in soft white colors creating a velvet touch in a pleasant ambience

BATH FURNITURE 180 cm Solid surface white Gold fascia ART LO-1802-WHI/G fascia

VENUS Bathtub Solid surface White - Gold fascia ART VE 200WHI/G fascia