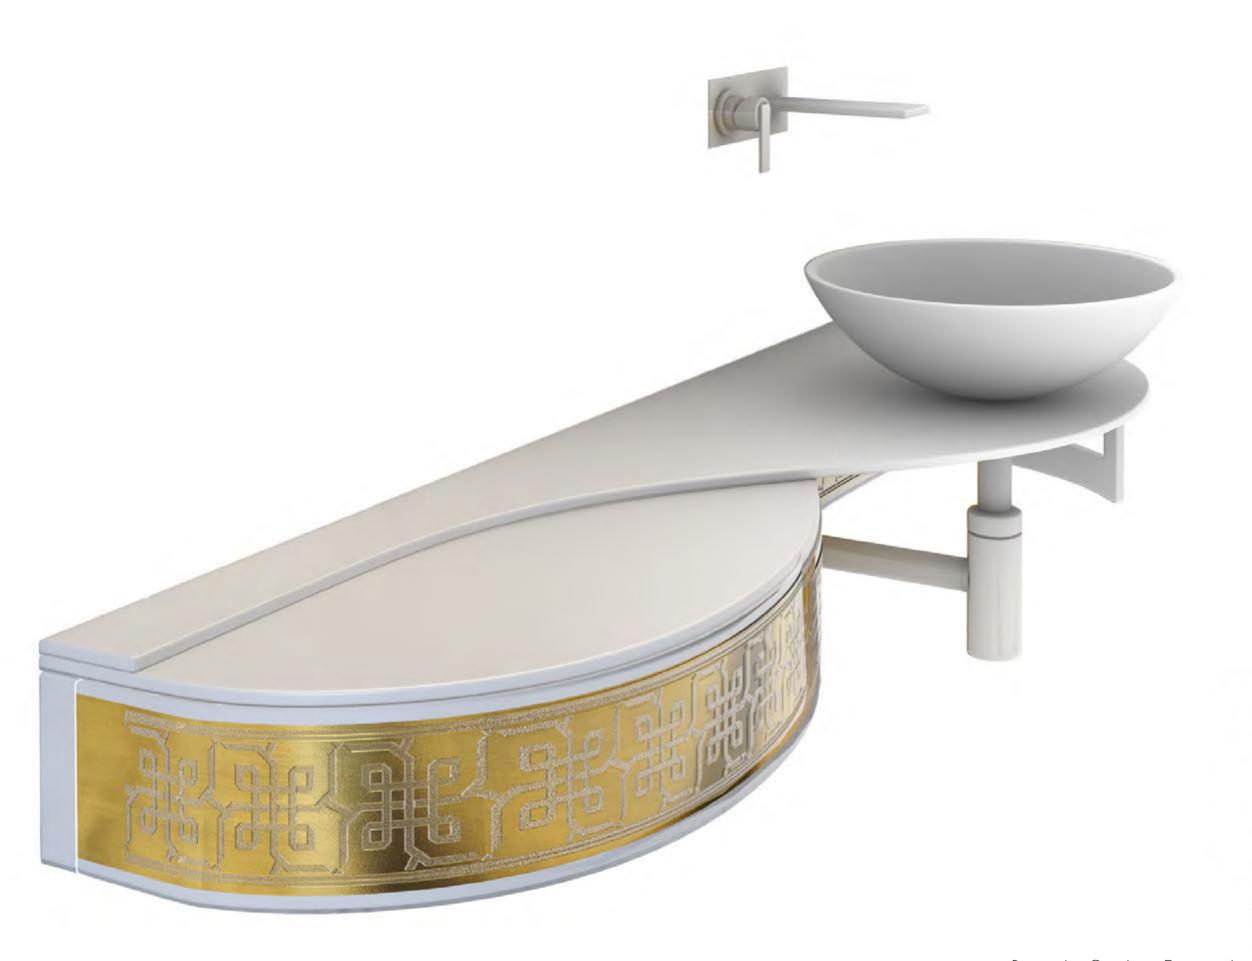

#### LIBRA GOLD

**BATH Furniture** 

**BATHTUB** 

CABINET with DRAWER

Bath furniture complete w/basin Solid surface white - decor Gold rombi ART LY-150 WHI/G rombi

Cabinet 45x180x32 cm lacquered Wood Wall hung
White - Gold fascia
ART CAB-45 WHI/G fascia

DRAWER 200x45x20 cm lacquered Wood

Wall hung
white - Gold fascia
ART DR-200 WHI/G fascia

VENUS Bathtub w/panels Solid surface white - decor Gold fascia-rombi ART VE-200 PNL-WHI/G f-r

Cabinet 45x180x32 cm lacquered Wood
Wall hung
White - Gold fascia
ART CAB-45 WHI/G fascia