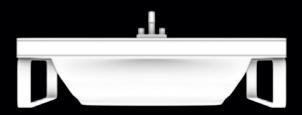

DRAWER 200x20 cm lacquered Wood Wall hung White - decor Silver greca ART DR-200 WHI/S greca

CABINET 45x180x32 cm lacquered Wood Wall hung White - decor Silver greca ART CAB-45 WHI/S greca

Design by Giordano Emmanuele

DRAWER 200x45x20 cm lacquered Wood

Wall hung
white - Gold fascia
ART DR-200 WHI/G fascia

VENUS Bathtub w/panels Solid surface white - decor Gold fascia-rombi ART VE-200 PNL-WHI/G f-r

Cabinet 45x180x32 cm lacquered Wood
Wall hung
White - Gold fascia
ART CAB-45 WHI/G fascia

The push-pull drawer is used as storage space and may become housing of nechanical fittings if mixer placed sideway.

the rectangual suspended drawer 200 cm installed below the furniture complete the set with elegance and practicality