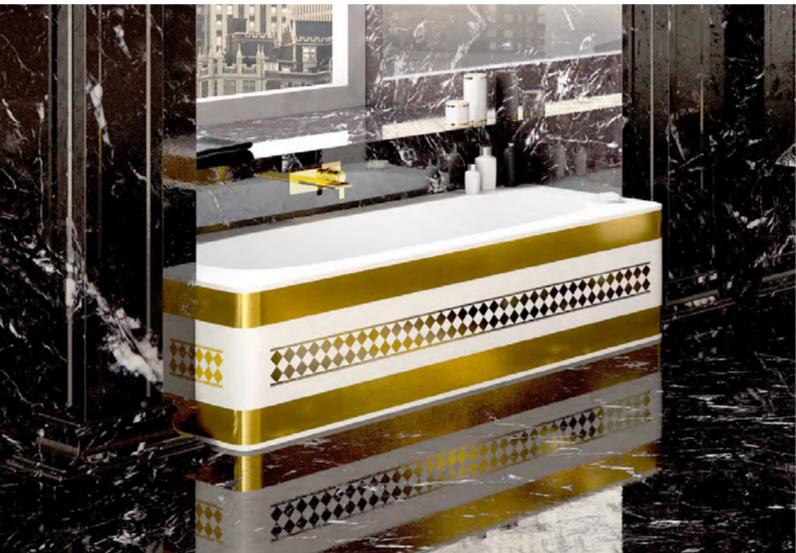

LIBRA, LOTO and WINGS sets: clean shapes in soft white colors creating a velvet touch in a pleasant ambience

BATH FURNITURE 180 cm Solid surface white Gold fascia ART LO-1802-WHI/G fascia

VENUS Bathtub Solid surface White - Gold fascia ART VE 200WHI/G fascia

DRAWER 200x45x20 cm lacquered Wood

Wall hung
white - Gold fascia
ART DR-200 WHI/G fascia

VENUS Bathtub w/panels Solid surface white - decor Gold fascia-rombi ART VE-200 PNL-WHI/G f-r

Cabinet 45x180x32 cm lacquered Wood
Wall hung
White - Gold fascia
ART CAB-45 WHI/G fascia