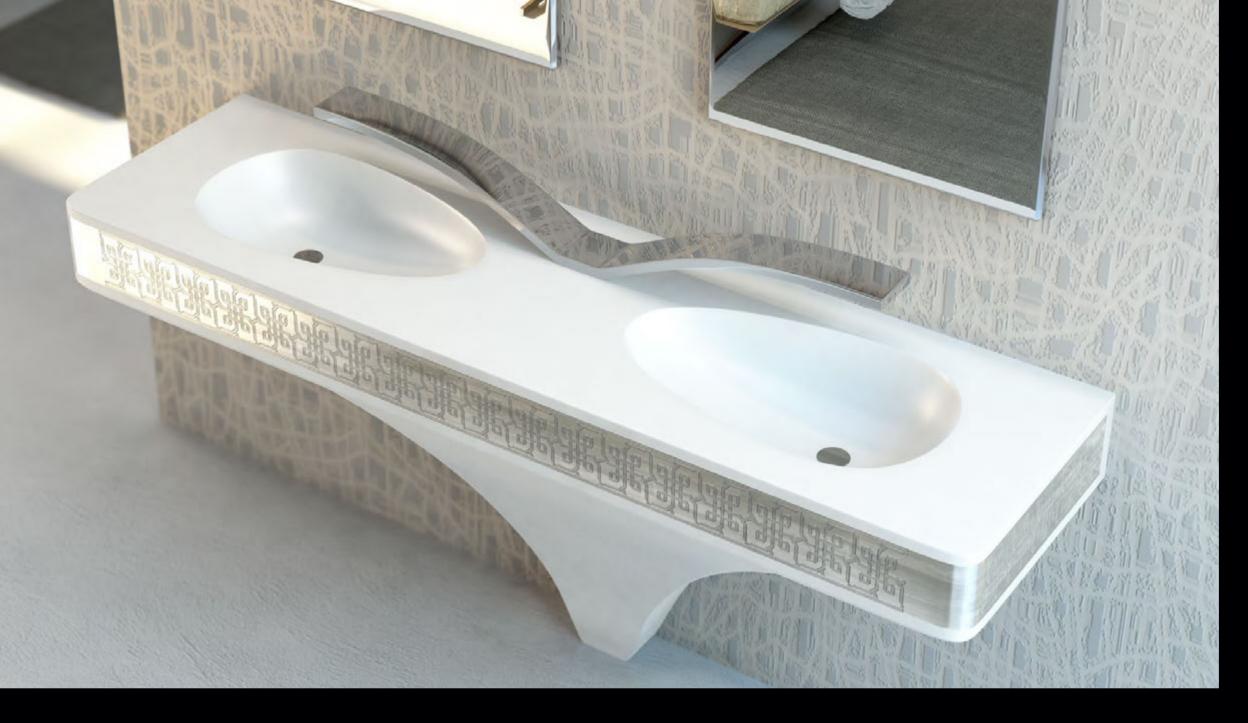

LIBRA, LOTO and WINGS sets: clean shapes in soft white colors creating a velvet touch in a pleasant ambience

BATH FURNITURE 180 cm Solid surface white Gold fascia ART LO-1802-WHI/G fascia

VENUS Bathtub Solid surface White - Gold fascia ART VE 200WHI/G fascia

# LOTO Silver

**BATH Furniture** 

**BATHTUB** 

**CABINET** 

DRAWER

BATH FURNITURE 180 cm Solid surface White - decor Silver greca ART LO-1802-WHI/S greca

VENUS Bathtub Solid surface white - decor Silver greca ART VE-200 WHI/S greca

DRAWER 200x20 cm lacquered Wood Wall hung White - decor Silver greca ART DR-200 WHI/S greca

CABINET 45x180x32 cm lacquered Wood Wall hung White - decor Silver greca ART CAB-45 WHI/S greca

Design by Giordano Emmanuele