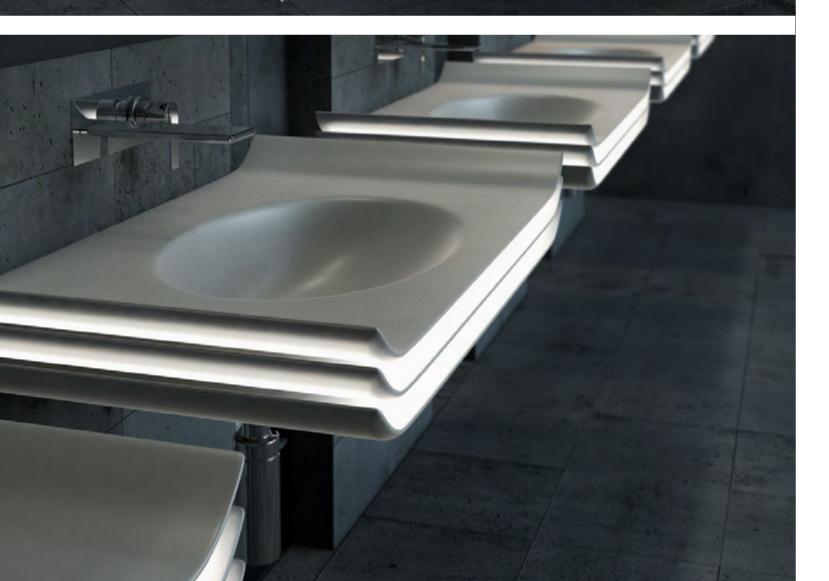

This Furniture thrives on contrasts and dynamic balances. the top: white, thin and opaque contrasts with the brightness of Silver decor on the drawer 16 cm high.

The entire cabinet is constructed of solid surface included the built-in wash-basin and towel holder.

The push-pull drawer is used as storage space and may become housing of nechanical fittings if mixer placed sideway.

the rectangual suspended drawer 200 cm installed below the furniture complete the set with elegance and practicality