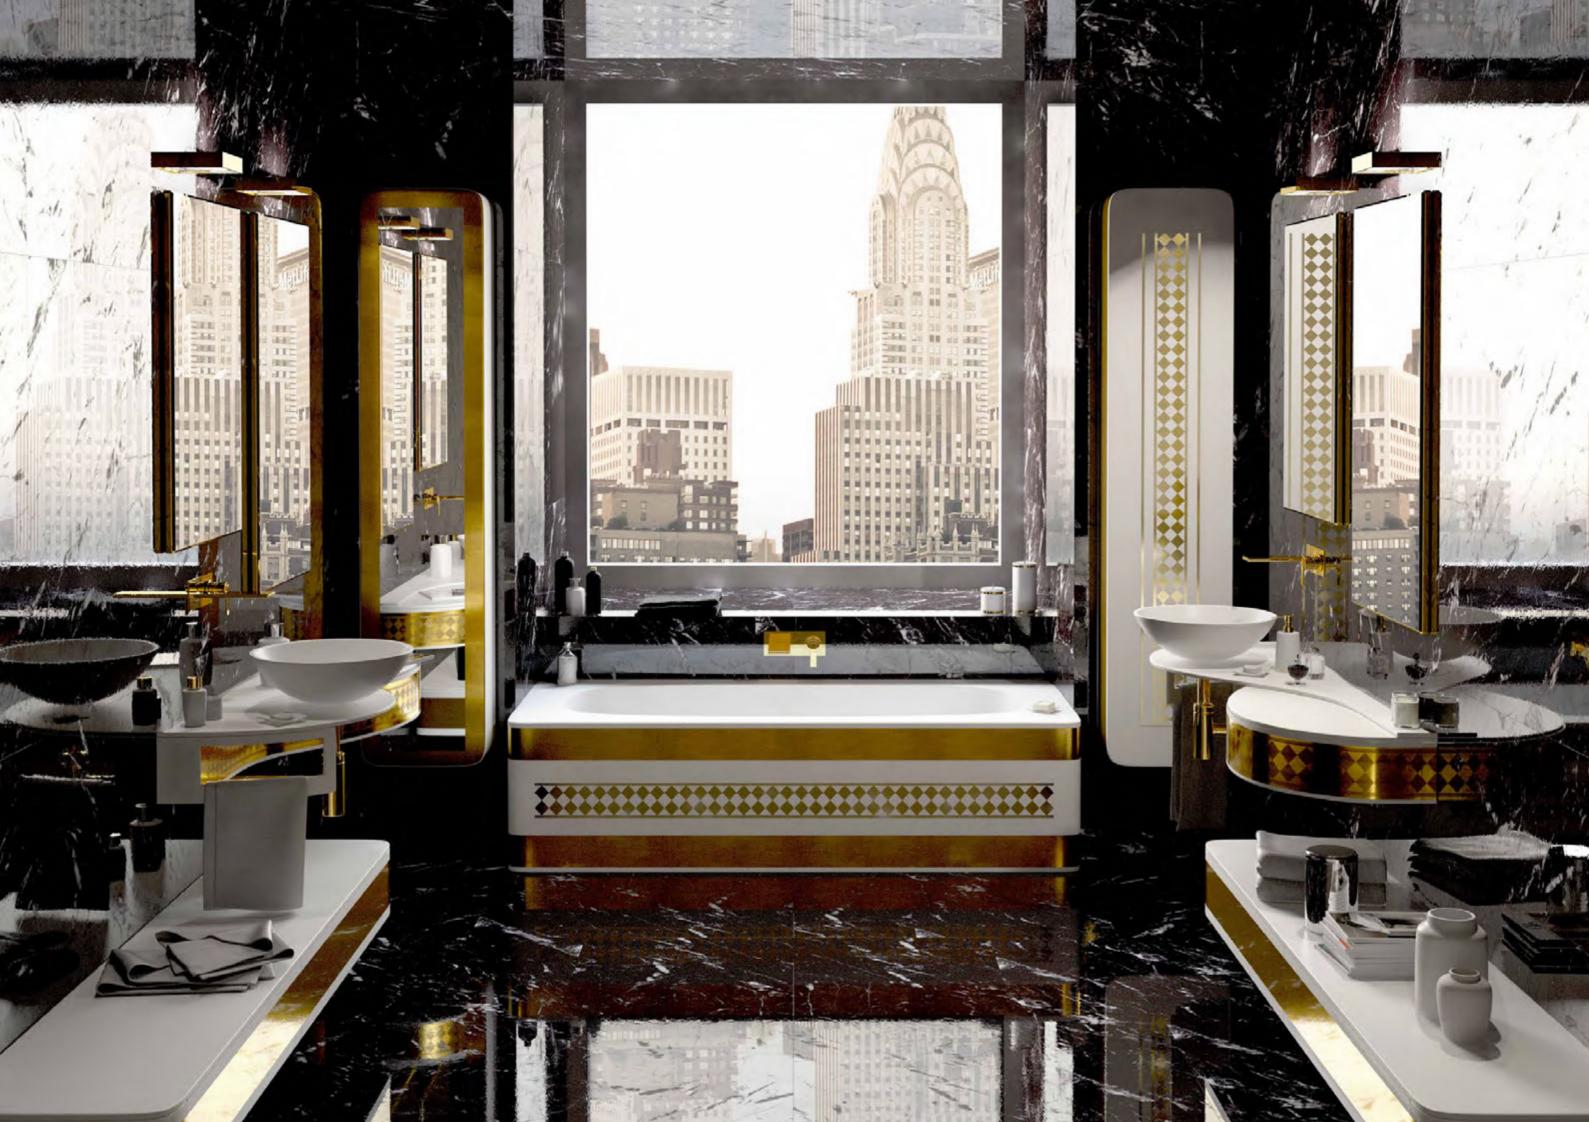

# FURNITURE SOLID SURFACE

This new collection of Bathroom sets born to connect the distinctive classicism of Giorgio to the pureness and lightness of an innovative material such as Solid Surface

The combination of Solid Surface with Gold and Silver decorations creates harmonious oases of luxury spaces, in the Bathroom or in the relaxing area around it

LIBRA, LOTO and WINGS sets: clean shapes in soft white colors creating a velvet touch in a pleasant ambience

BATH FURNITURE 180 cm Solid surface white Gold fascia ART LO-1802-WHI/G fascia

VENUS Bathtub Solid surface White - Gold fascia ART VE 200WHI/G fascia