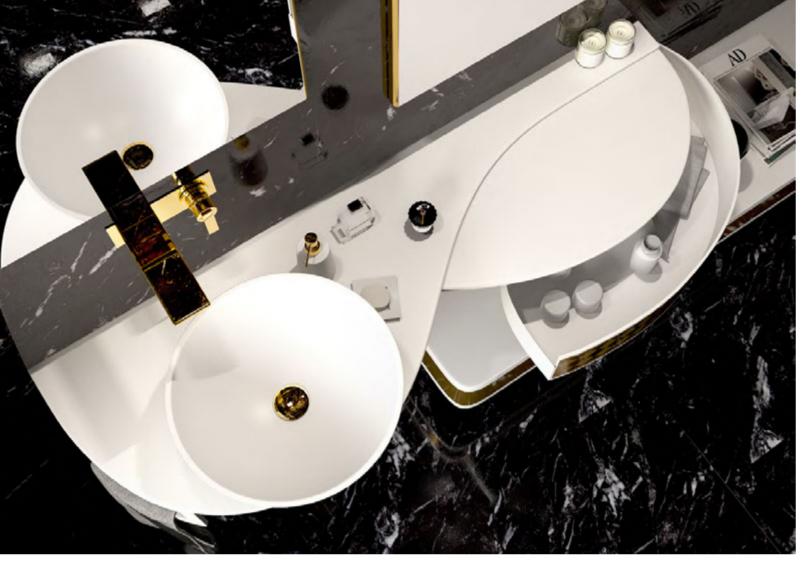

CABINET 2 Doors 90x 180x32 cm lacquered Wood Wall hung White - Silver fascia ART CAB-90 WHI/S fascia

BATH Furniture 150 cm complete w/basin Solid surface white - decor Silver spiral ART LY-150 WHI/S spiral

### LIBRA Silver

**CABINET** 

**BATH FURNITURE** 

**DRAWER** 

Cabinet 90x 180x32 cm lacquered Wood Wall hung White - Silver fascia ART CAB-90 WHI/S fascia

Bath furniture complete w/basin Solid surface white - decor Silver spiral ART LY-150 WHI/S spiral