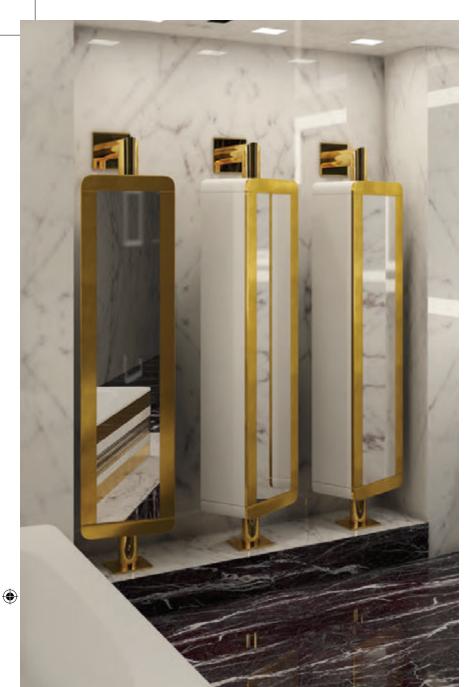

DRAWER 200x20 cm lacquered Wood Wall hung White - decor Silver fascia ART DR-200 WHI/S fascia

REVOLVING CABINET w/mirror 45x180x30 cm lacquered Wood White - Gold fascia ART CAB-45 WHI/G fascia GLD

#### **WINGS GOLD**

**BATH FURNITURE** 

**REVOLVING CABINET** 

**DRAWER** 

**BATHTUB** 

DRAWER 200X45X20 cm MDF lacquered Wall hung White - Gold rombi ART DR-200 WHI/G rombi

Cabinet 90x 180x32 cm lacquered Wood Wall hung White - Gold fascia ART CAB-90 WHI/G fascia