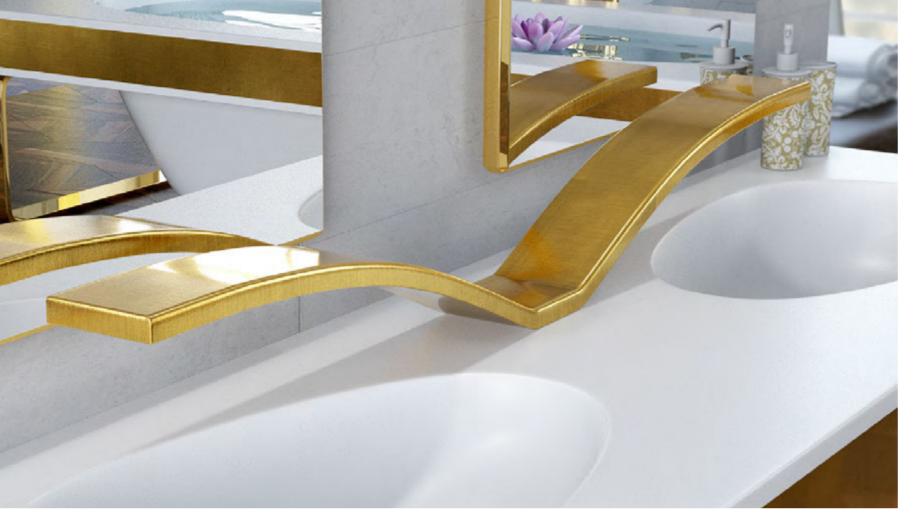

LIBRA, LOTO and WINGS sets: clean shapes in soft white colors creating a velvet touch in a pleasant ambience

BATH FURNITURE 180 cm Solid surface white Gold fascia ART LO-1802-WHI/G fascia

VENUS Bathtub Solid surface White - Gold fascia ART VE 200WHI/G fascia

#### LIBRA GOLD

**BATH Furniture** 

**BATHTUB** 

CABINET with DRAWER

Bath furniture complete w/basin Solid surface white - decor Gold rombi ART LY-150 WHI/G rombi

Cabinet 45x180x32 cm lacquered Wood Wall hung
White - Gold fascia
ART CAB-45 WHI/G fascia