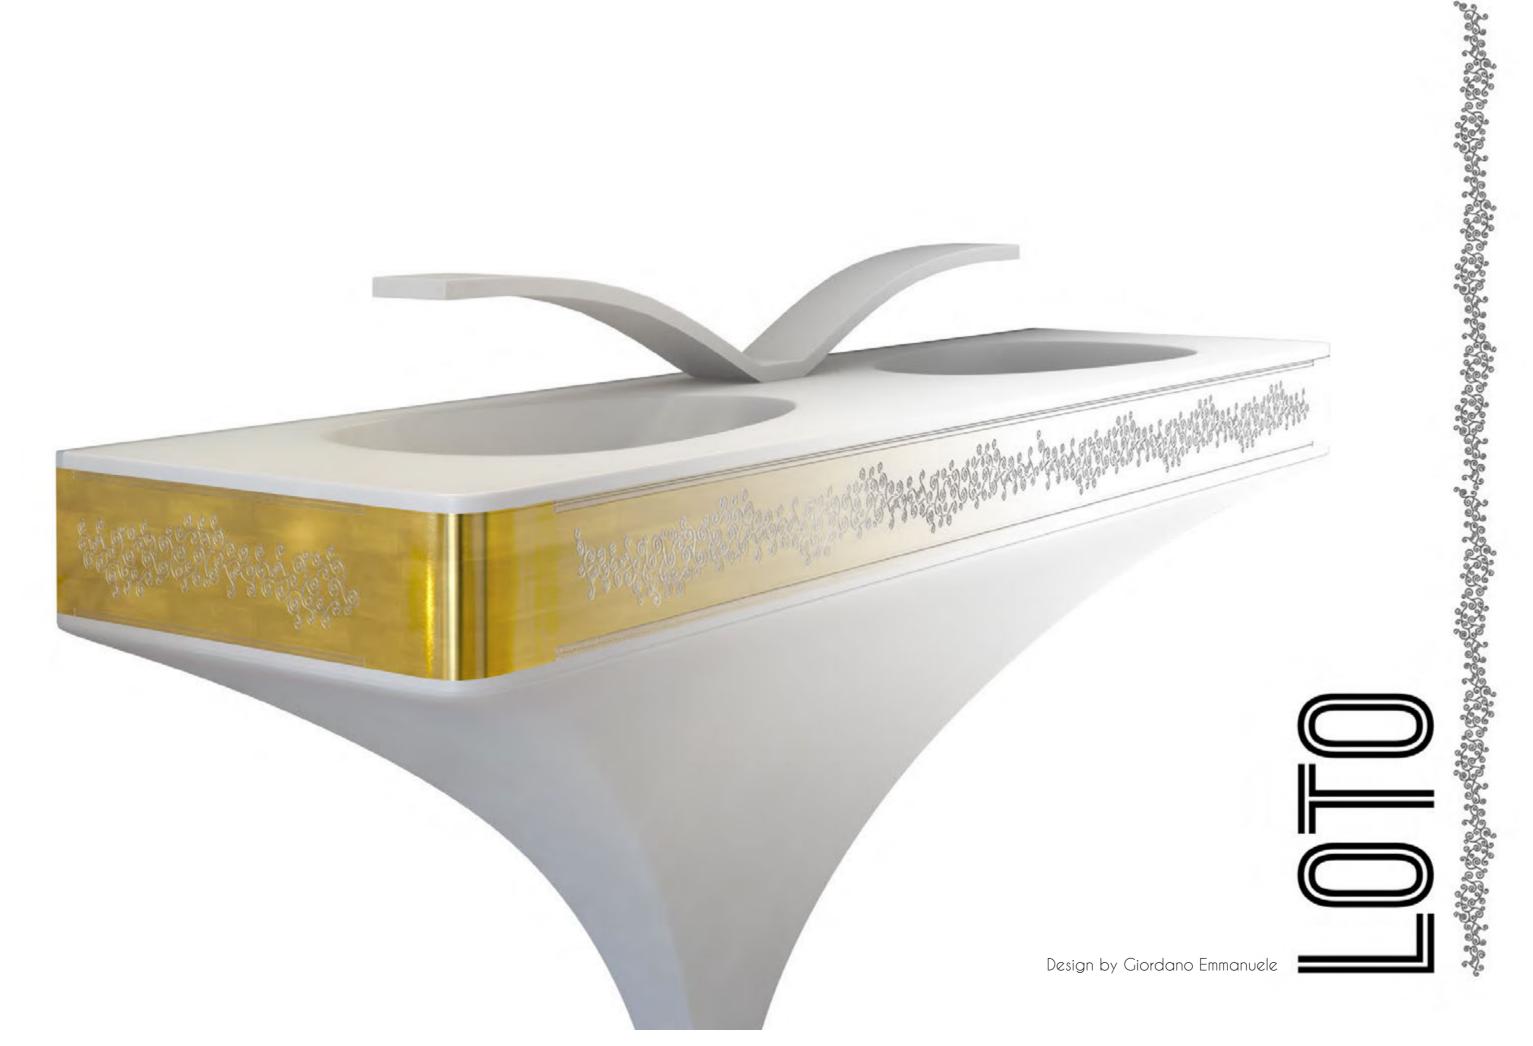

LIBRA, LOTO and WINGS sets: clean shapes in soft white colors creating a velvet touch in a pleasant ambience

BATH FURNITURE 180 cm Solid surface white Gold fascia ART LO-1802-WHI/G fascia

VENUS Bathtub Solid surface White - Gold fascia ART VE 200WHI/G fascia

DRAWER 200x20 cm lacquered Wood Wall hung White - decor Silver greca ART DR-200 WHI/S greca

CABINET 45x180x32 cm lacquered Wood Wall hung White - decor Silver greca ART CAB-45 WHI/S greca

Design by Giordano Emmanuele