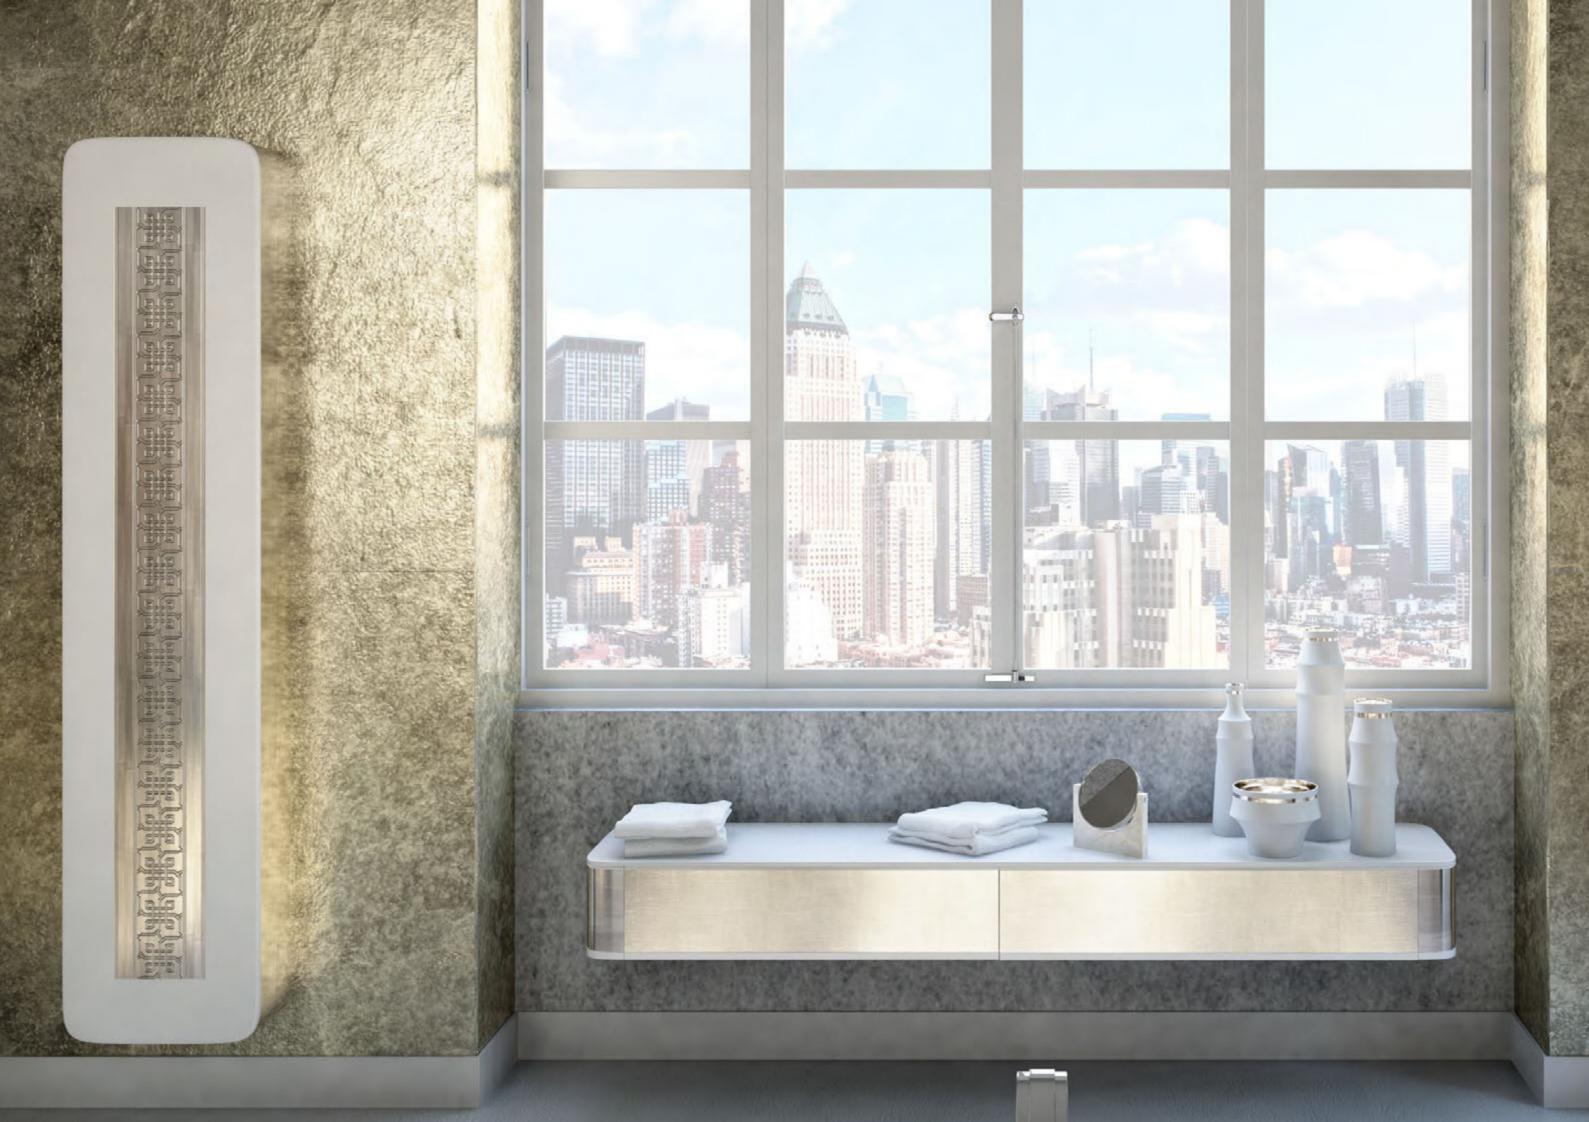

This Furniture thrives on contrasts and dynamic balances. the top: white, thin and opaque contrasts with the brightness of Silver decor on the drawer 16 cm high.

The entire cabinet is constructed of solid surface included the built-in wash-basin and towel holder.

The push-pull drawer is used as storage space and may become housing of nechanical fittings if mixer placed sideway.

the rectangual suspended drawer 200 cm installed below the furniture complete the set with elegance and practicality