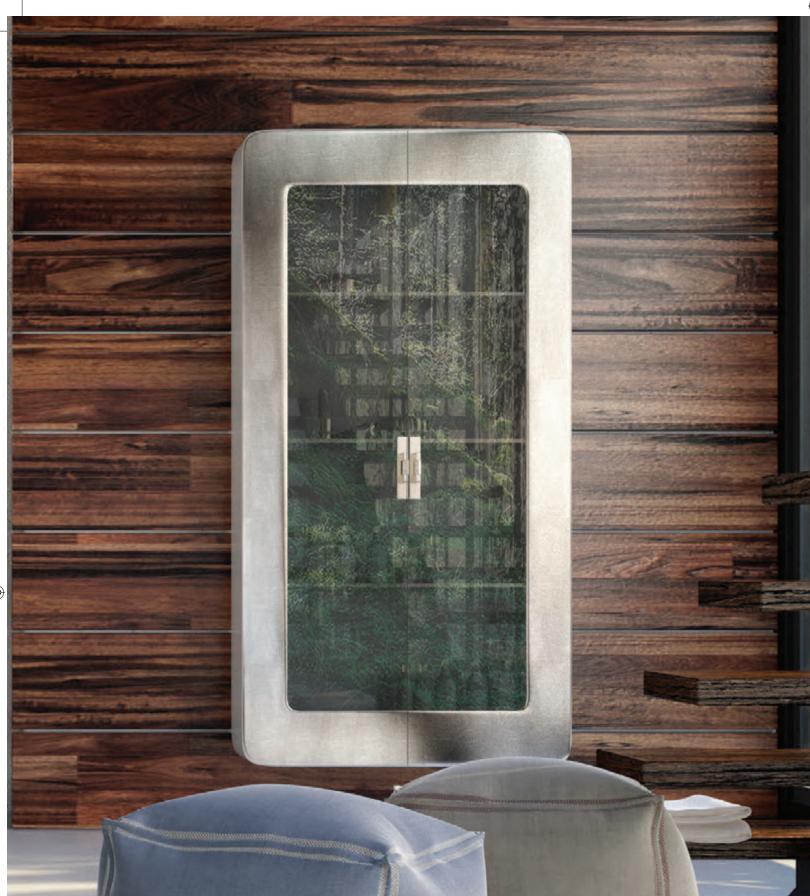

DRAWER 200x20 cm lacquered Wood Wall hung White - decor Silver fascia ART DR-200 WHI/S fascia

REVOLVING CABINET w/mirror 45x180x30 cm lacquered Wood White - Gold fascia ART CAB-45 WHI/G fascia GLD

#### **WINGS GOLD**

**BATH FURNITURE** 

**REVOLVING CABINET** 

**DRAWER** 

**BATHTUB** 

DRAWER 200X45X20 cm MDF lacquered Wall hung White - Gold rombi ART DR-200 WHI/G rombi

Cabinet 90x 180x32 cm lacquered Wood Wall hung White - Gold fascia ART CAB-90 WHI/G fascia