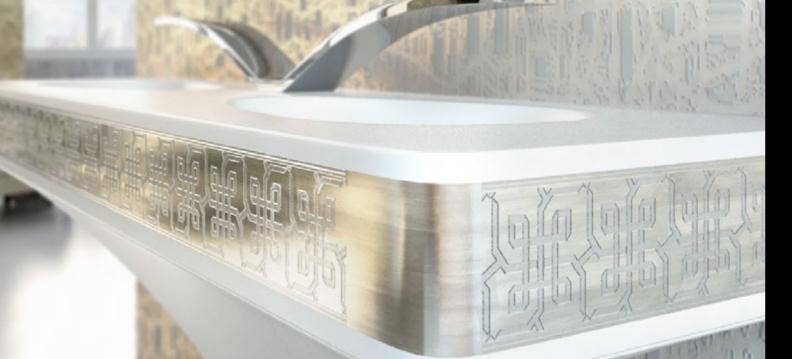

This Furniture thrives on contrasts and dynamic balances. the top: white, thin and opaque contrasts with the brightness of Silver decor on the drawer 16 cm high.

The entire cabinet is constructed of solid surface included the built-in wash-basin and towel holder.

The push-pull drawer is used as storage space and may become housing of nechanical fittings if mixer placed sideway.

the rectangual suspended drawer 200 cm installed below the furniture complete the set with elegance and practicality