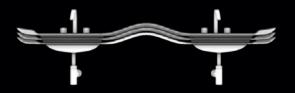

LIBRA, LOTO and WINGS sets: clean shapes in soft white colors creating a velvet touch in a pleasant ambience

BATH FURNITURE 180 cm Solid surface white Gold fascia ART LO-1802-WHI/G fascia

VENUS Bathtub Solid surface White - Gold fascia ART VE 200WHI/G fascia

White - Silver fascia ART CAB-90 WHI/S fascia

VENUS Bathtub w/panels 200x92,5x49cm Solid surface White - decor Gold fascia-rombi ART VE-200 PNL WHI/G f-r

BATH FURNITURE 180 cm solid surface white ART WI-1802 WHI

# **WINGS Silver**

**BATH FURNITURE** 

**BATHTUB** 

**CABINET** 

WINGS BATH FURNITURE 180 cm Solid surface White ART WI-1802 WHI

VENUS BATH TUB Solid surface White - decor Silver fascia ART VE-200 WHI/S fascia