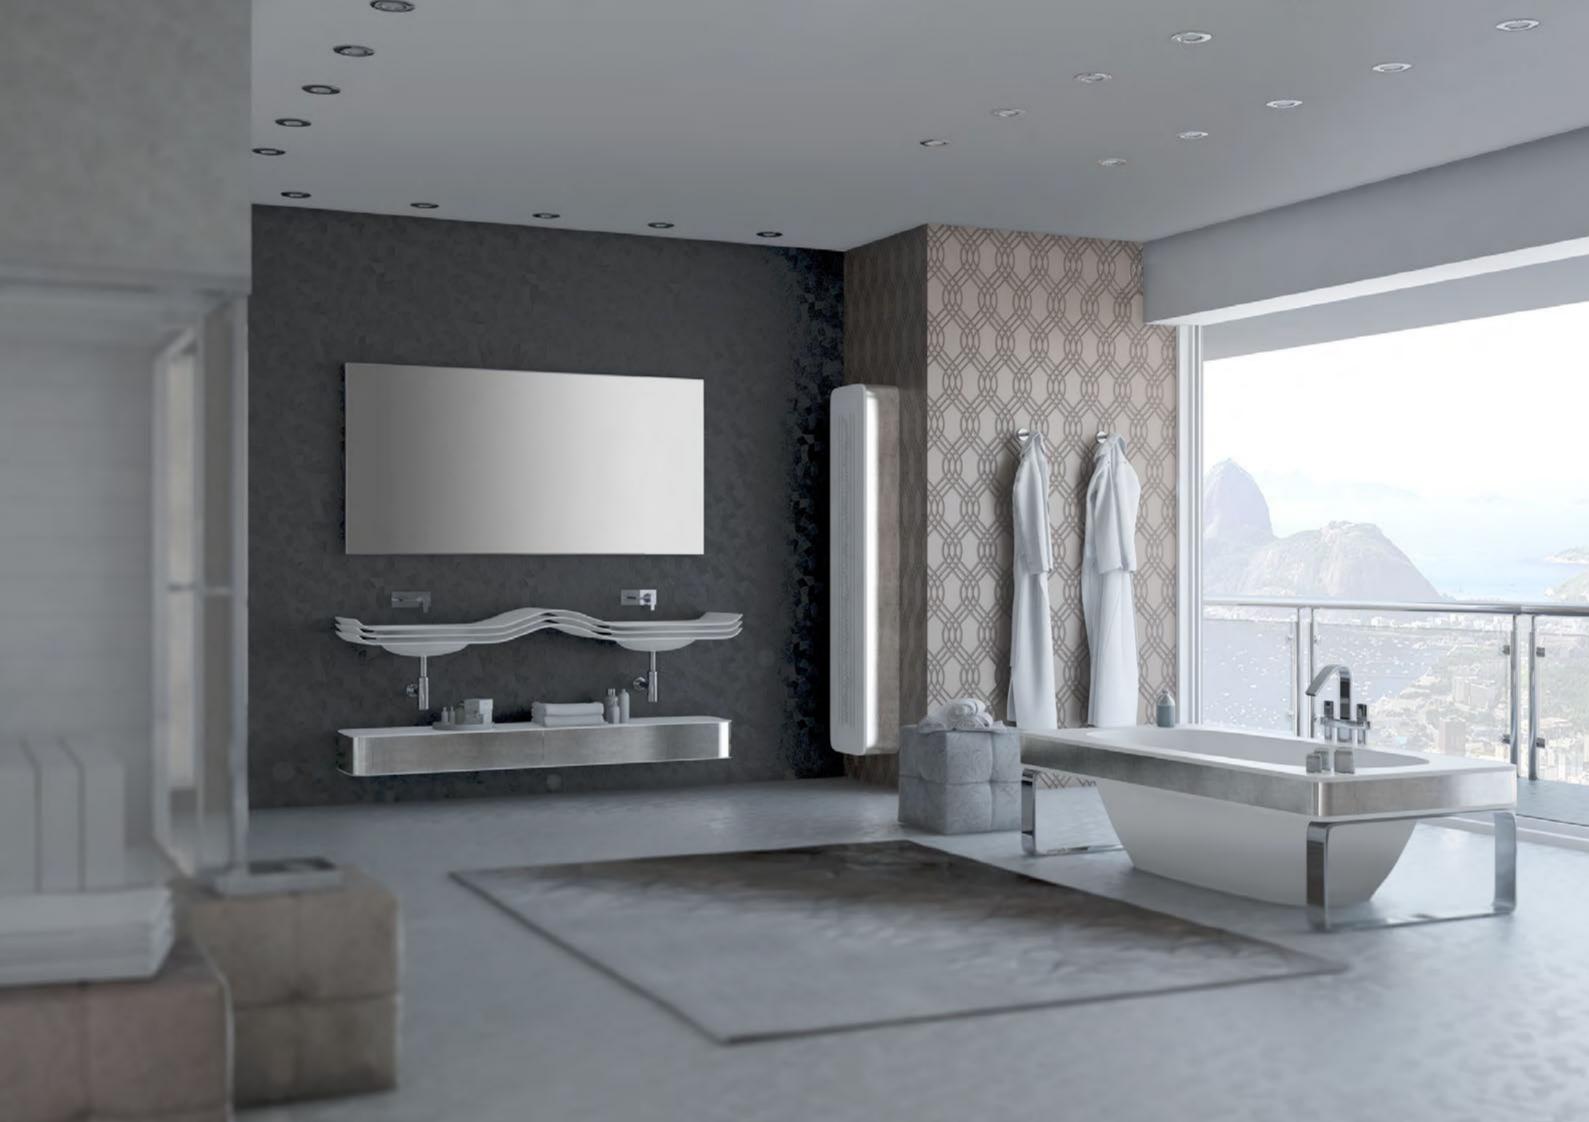

This Furniture thrives on contrasts and dynamic balances. the top: white, thin and opaque contrasts with the brightness of Silver decor on the drawer 16 cm high.

The entire cabinet is constructed of solid surface included the built-in wash-basin and towel holder.

The push-pull drawer is used as storage space and may become housing of nechanical fittings if mixer placed sideway.

the rectangual suspended drawer 200 cm installed below the furniture complete the set with elegance and practicality