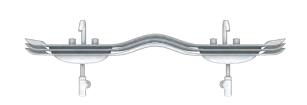

This Furniture thrives on contrasts and dynamic balances. the top: white, thin and opaque contrasts with the brightness of Silver decor on the drawer 16 cm high.

The entire cabinet is constructed of solid surface included the built-in wash-basin and towel holder.

The push-pull drawer is used as storage space and may become housing of nechanical fittings if mixer placed sideway.

the rectangual suspended drawer 200 cm installed below the furniture complete the set with elegance and practicality