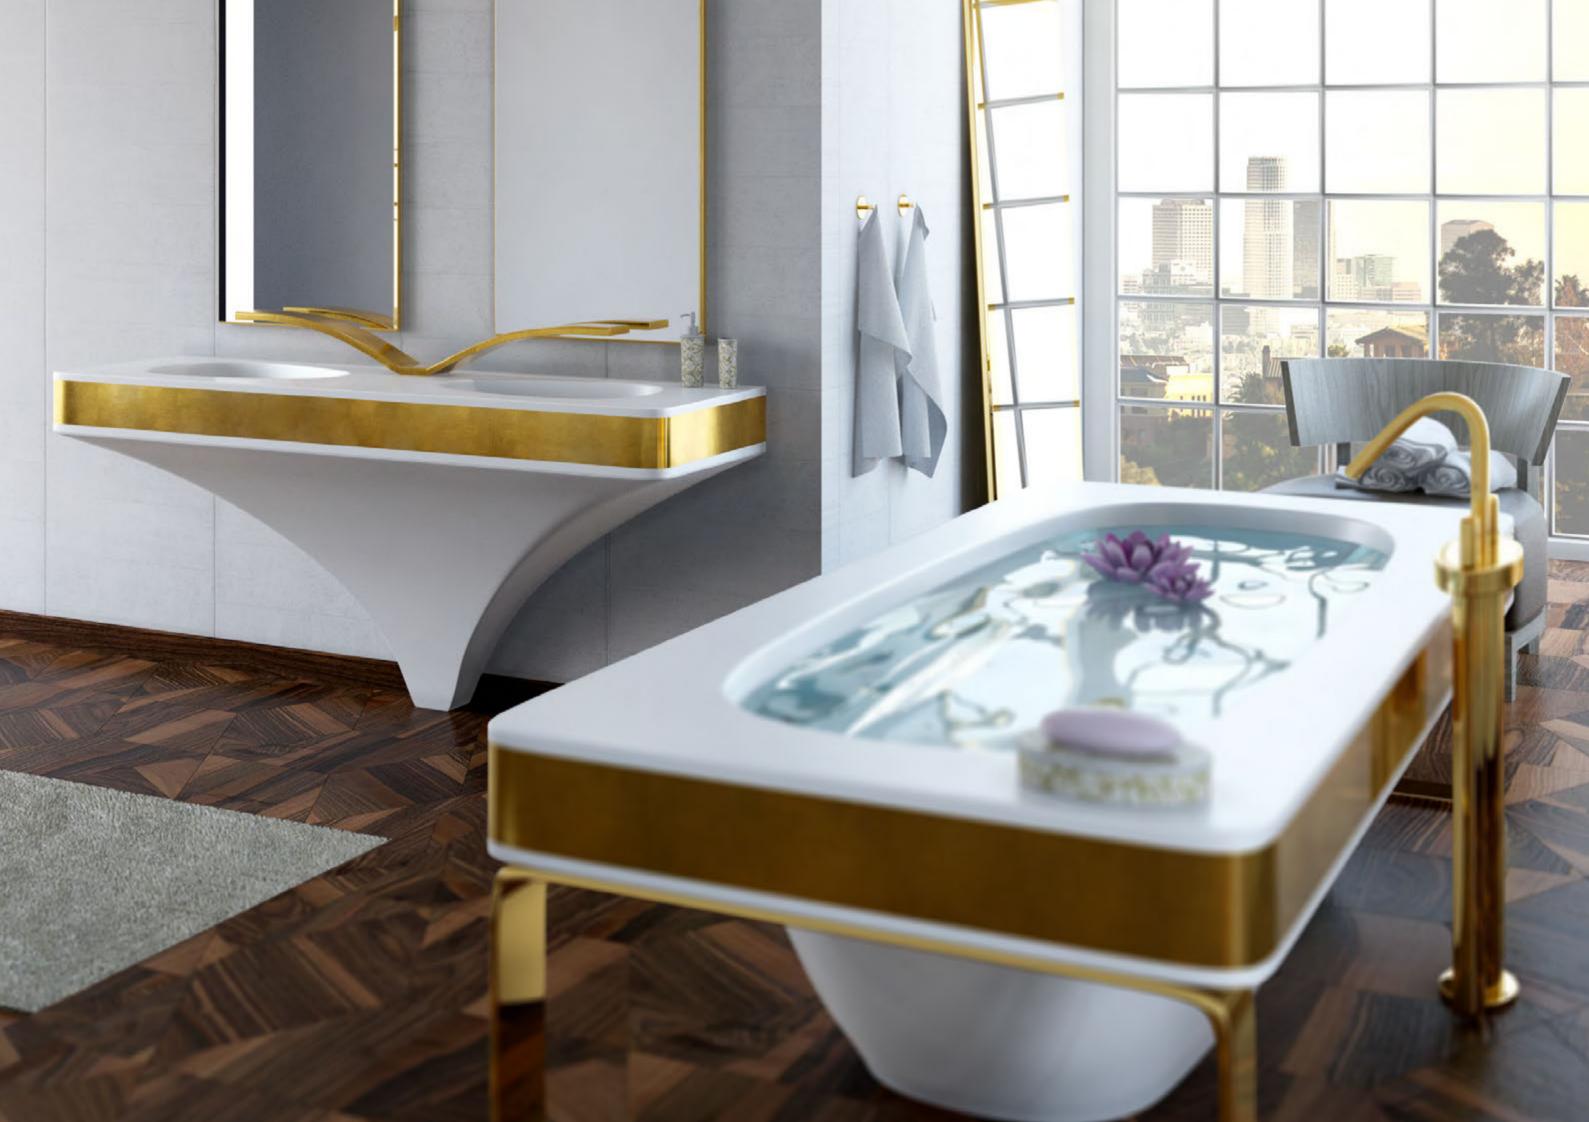

LIBRA, LOTO and WINGS sets: clean shapes in soft white colors creating a velvet touch in a pleasant ambience

BATH FURNITURE 180 cm Solid surface white Gold fascia ART LO-1802-WHI/G fascia

VENUS Bathtub Solid surface White - Gold fascia ART VE 200WHI/G fascia

#### LIBRA GOLD

**BATH Furniture** 

**BATHTUB** 

CABINET with DRAWER

Bath furniture complete w/basin Solid surface white - decor Gold rombi ART LY-150 WHI/G rombi

Cabinet 45x180x32 cm lacquered Wood Wall hung
White - Gold fascia
ART CAB-45 WHI/G fascia

DRAWER 200x45x20 cm lacquered Wood

Wall hung
white - Gold fascia
ART DR-200 WHI/G fascia

VENUS Bathtub w/panels Solid surface white - decor Gold fascia-rombi ART VE-200 PNL-WHI/G f-r

Cabinet 45x180x32 cm lacquered Wood
Wall hung
White - Gold fascia
ART CAB-45 WHI/G fascia