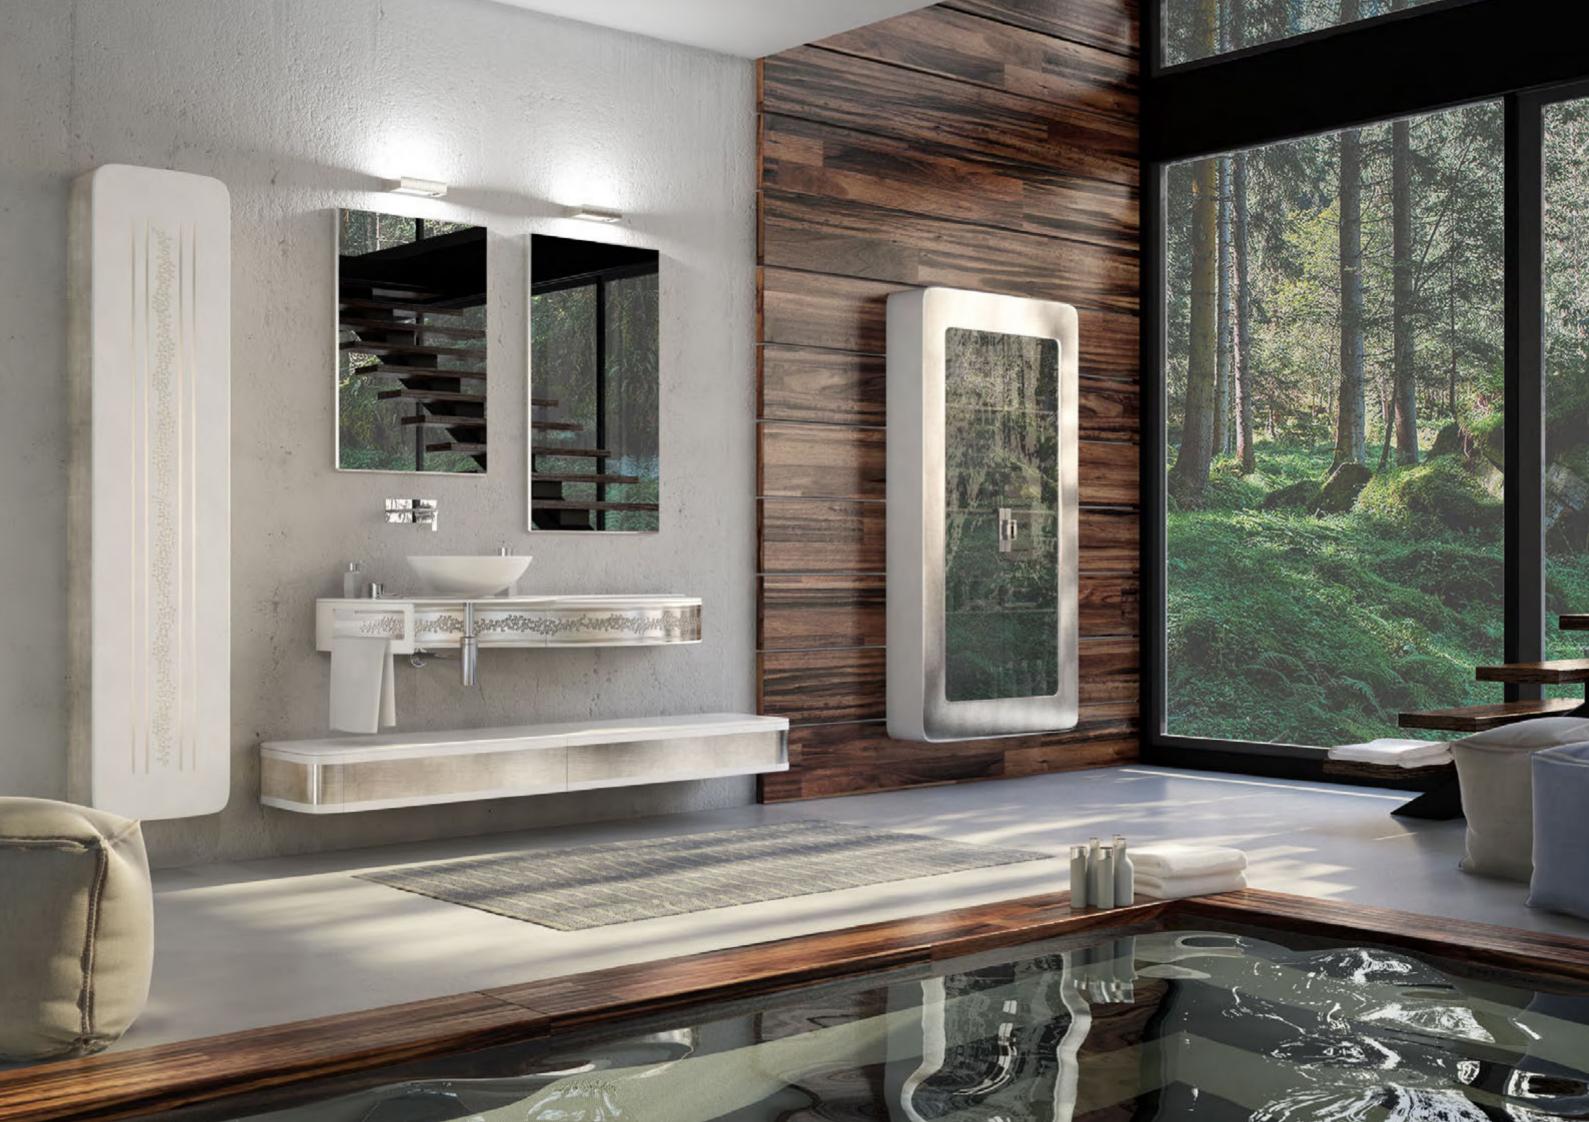

# FURNITURE SOLID SURFACE

This new collection of Bathroom sets born to connect the distinctive classicism of Giorgio to the pureness and lightness of an innovative material such as Solid Surface

The combination of Solid Surface with Gold and Silver decorations creates harmonious oases of luxury spaces, in the Bathroom or in the relaxing area around it

LIBRA, LOTO and WINGS sets: clean shapes in soft white colors creating a velvet touch in a pleasant ambience

BATH FURNITURE 180 cm Solid surface white Gold fascia ART LO-1802-WHI/G fascia

VENUS Bathtub Solid surface White - Gold fascia ART VE 200WHI/G fascia

This Furniture thrives on contrasts and dynamic balances. the top: white, thin and opaque contrasts with the brightness of Silver decor on the drawer 16 cm high.

The entire cabinet is constructed of solid surface included the built-in wash-basin and towel holder.

The push-pull drawer is used as storage space and may become housing of nechanical fittings if mixer placed sideway.

the rectangual suspended drawer 200 cm installed below the furniture complete the set with elegance and practicality