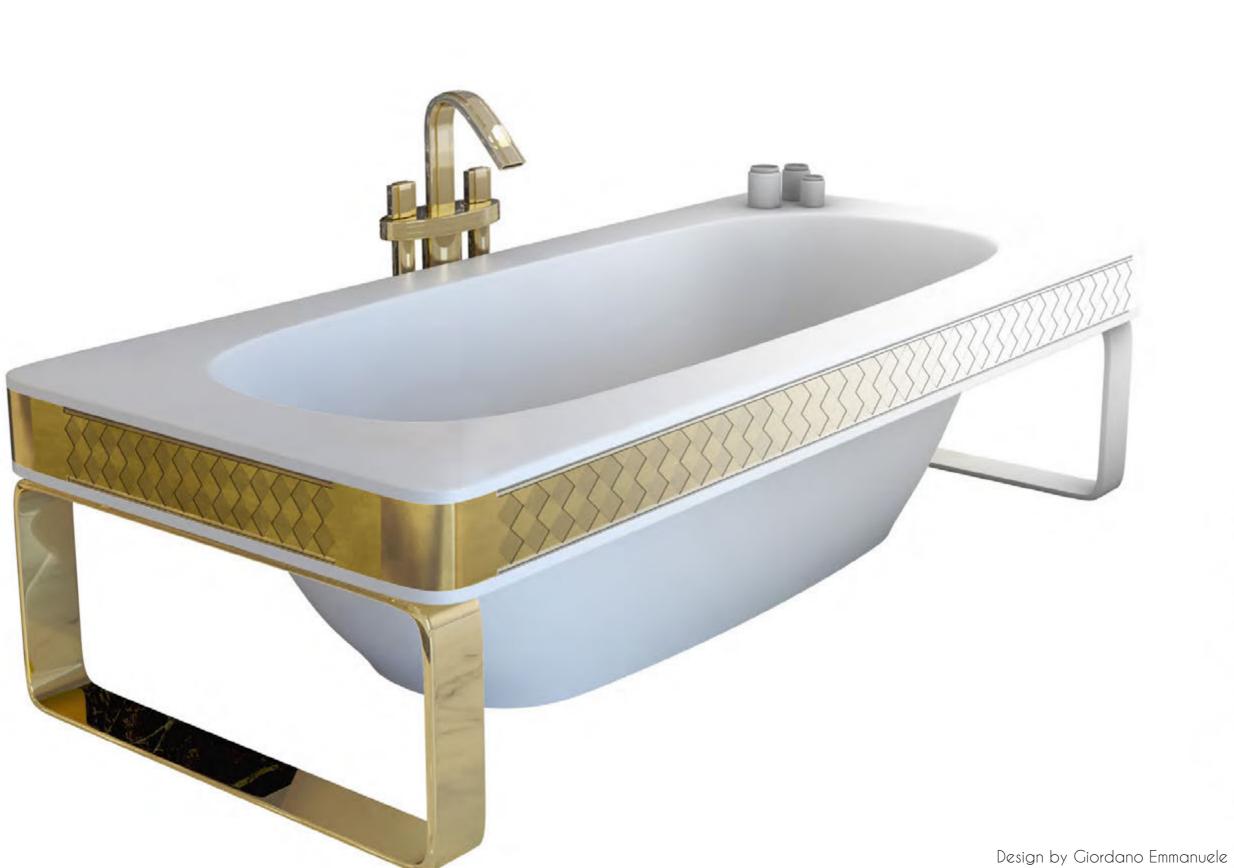

DRAWER 200x20 cm lacquered Wood Wall hung White - decor Silver greca ART DR-200 WHI/S greca

CABINET 45x180x32 cm lacquered Wood Wall hung White - decor Silver greca ART CAB-45 WHI/S greca

Design by Giordano Emmanuele