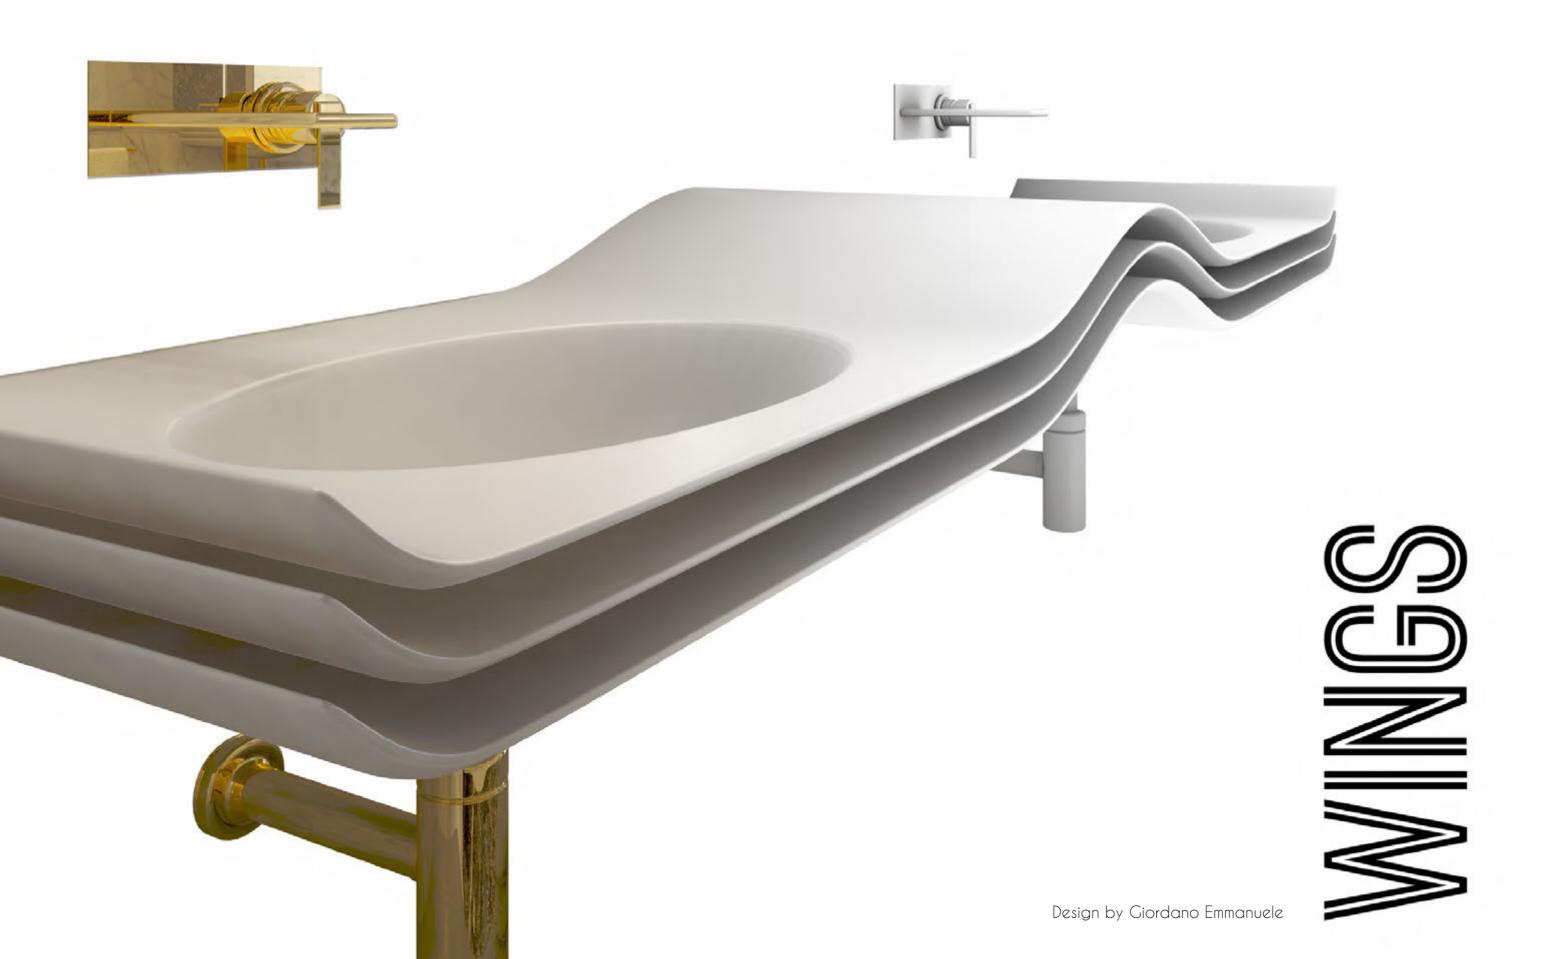

#### **WINGS GOLD**

**BATH FURNITURE** 

**REVOLVING CABINET** 

**DRAWER** 

**BATHTUB** 

DRAWER 200X45X20 cm MDF lacquered Wall hung White - Gold rombi ART DR-200 WHI/G rombi

Cabinet 90x 180x32 cm lacquered Wood Wall hung White - Gold fascia ART CAB-90 WHI/G fascia

White - Silver fascia ART CAB-90 WHI/S fascia

VENUS Bathtub w/panels 200x92,5x49cm Solid surface White - decor Gold fascia-rombi ART VE-200 PNL WHI/G f-r

BATH FURNITURE 180 cm solid surface white ART WI-1802 WHI