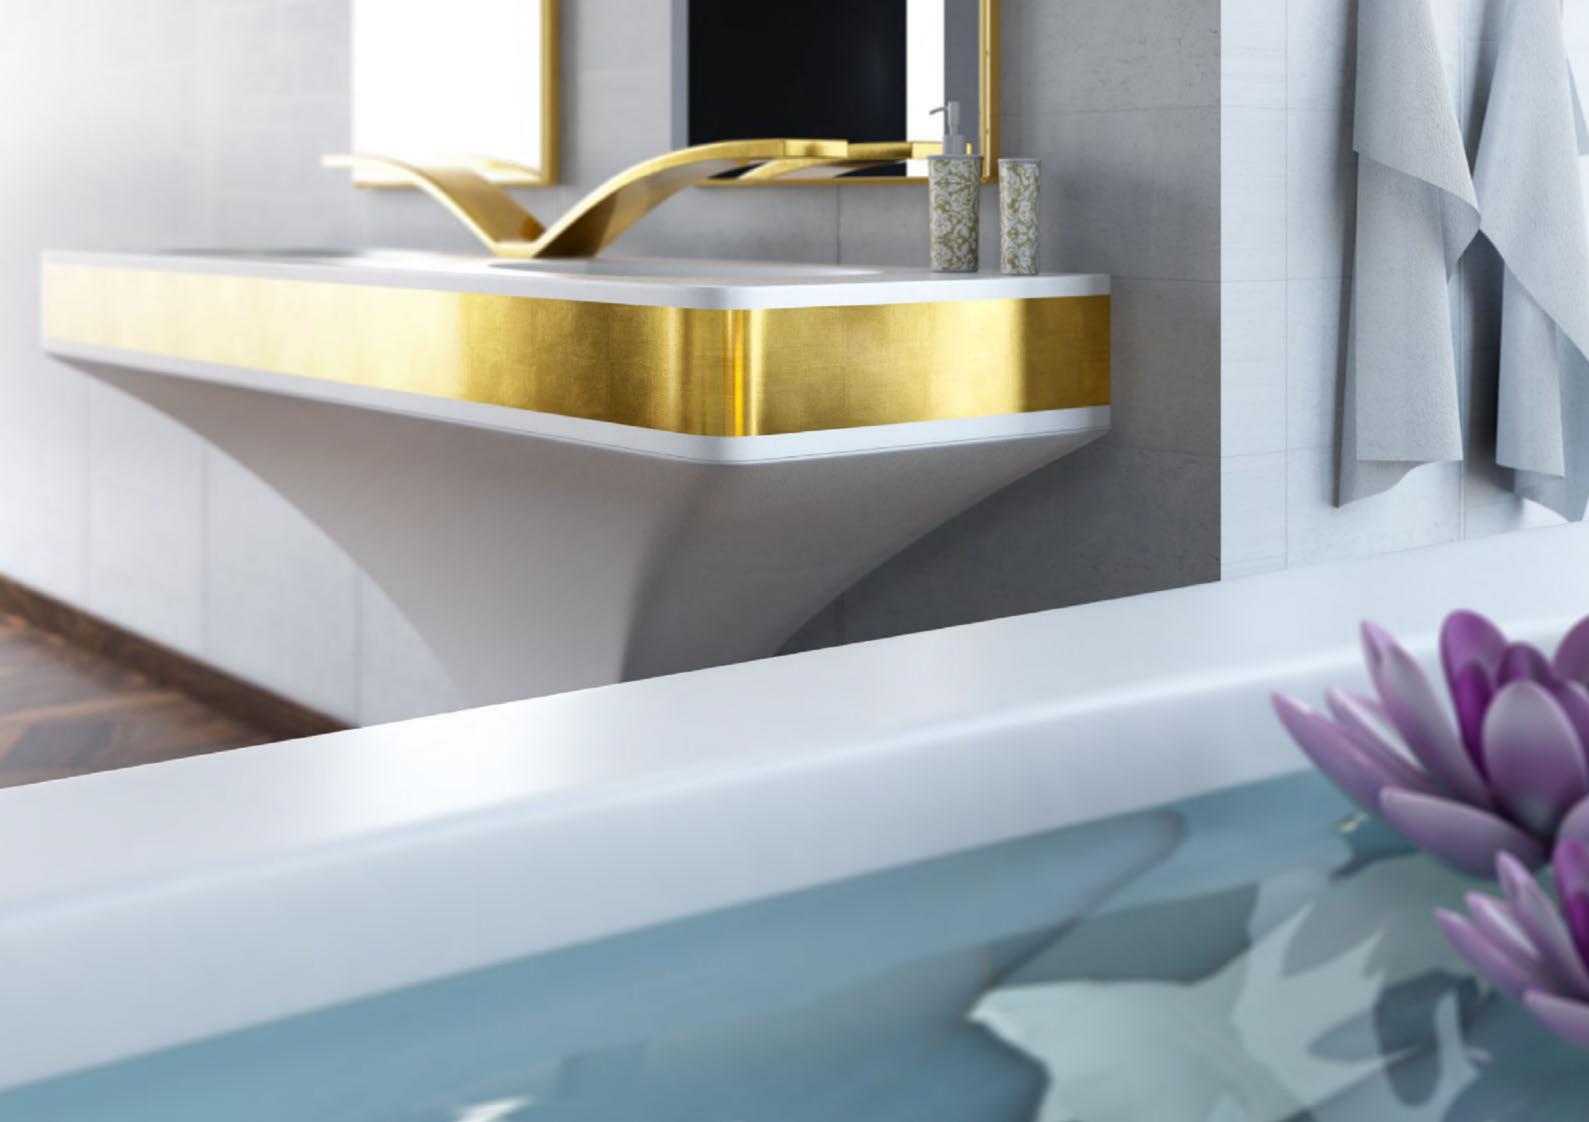

LIBRA, LOTO and WINGS sets: clean shapes in soft white colors creating a velvet touch in a pleasant ambience

BATH FURNITURE 180 cm Solid surface white Gold fascia ART LO-1802-WHI/G fascia

VENUS Bathtub Solid surface White - Gold fascia ART VE 200WHI/G fascia

#### LIBRA GOLD

**BATH Furniture** 

**BATHTUB** 

CABINET with DRAWER

Bath furniture complete w/basin Solid surface white - decor Gold rombi ART LY-150 WHI/G rombi

Cabinet 45x180x32 cm lacquered Wood Wall hung
White - Gold fascia
ART CAB-45 WHI/G fascia