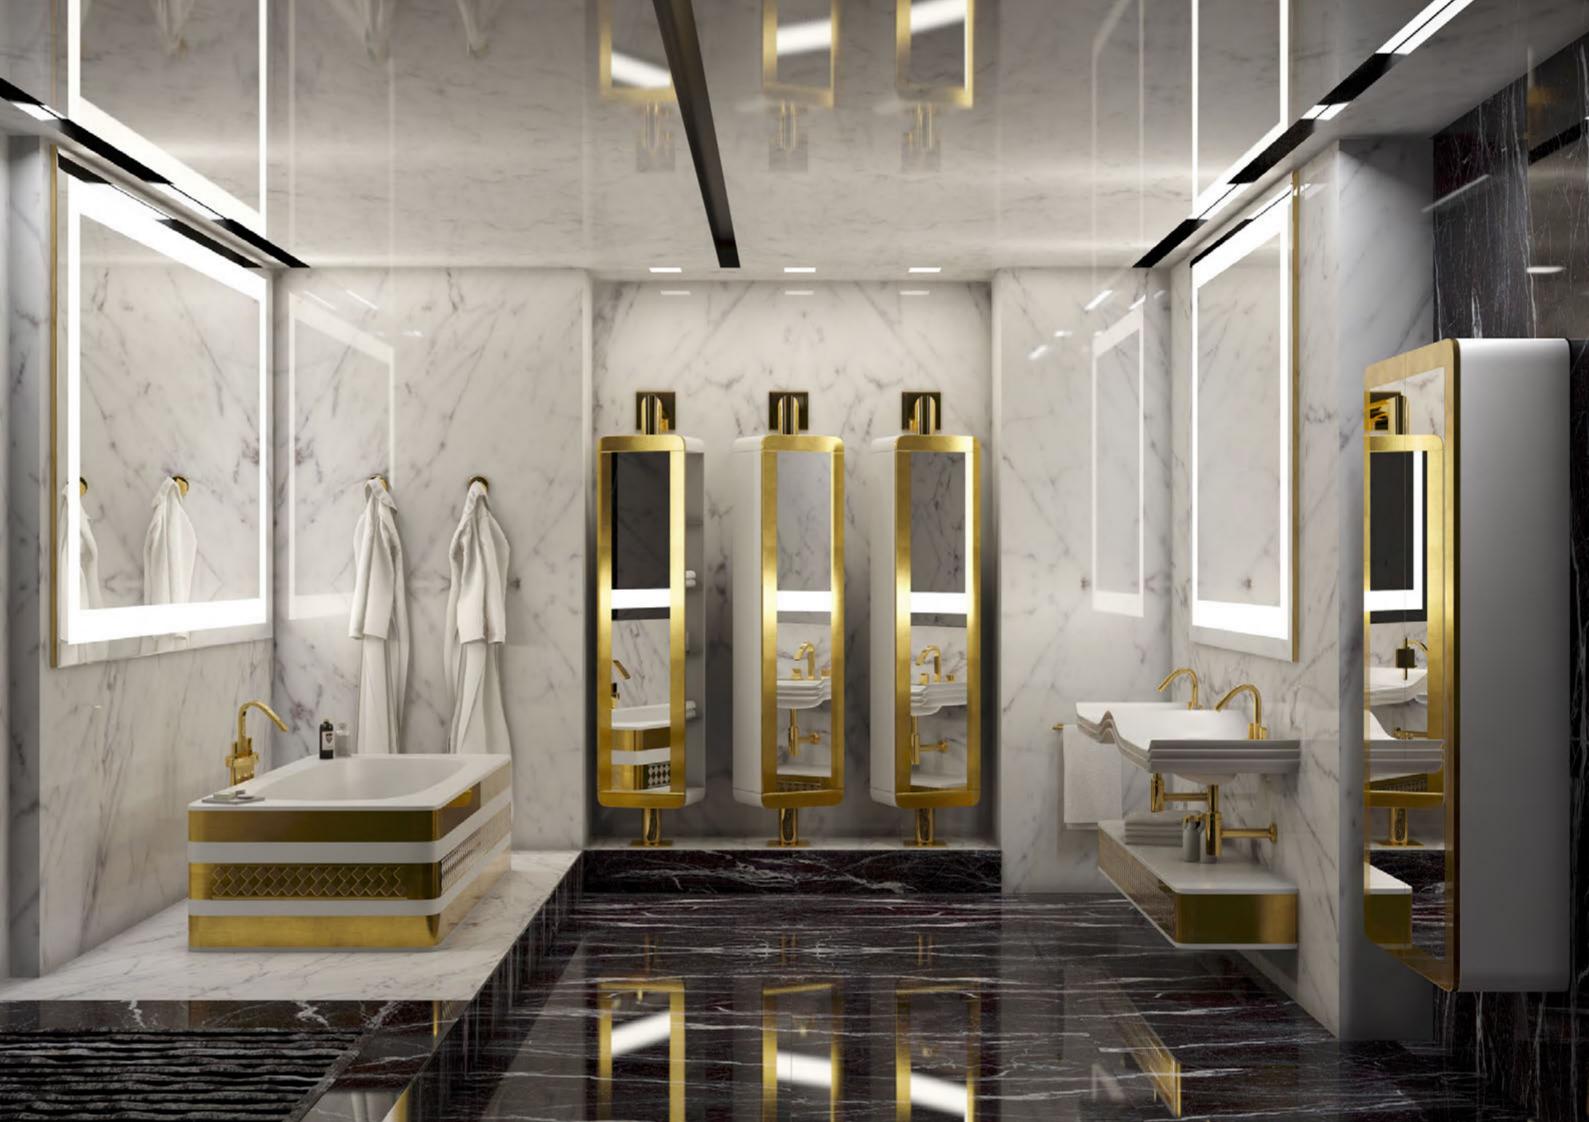

# FURNITURE SOLID SURFACE

This new collection of Bathroom sets born to connect the distinctive classicism of Giorgio to the pureness and lightness of an innovative material such as Solid Surface

The combination of Solid Surface with Gold and Silver decorations creates harmonious oases of luxury spaces, in the Bathroom or in the relaxing area around it

LIBRA, LOTO and WINGS sets: clean shapes in soft white colors creating a velvet touch in a pleasant ambience

BATH FURNITURE 180 cm Solid surface white Gold fascia ART LO-1802-WHI/G fascia

VENUS Bathtub Solid surface White - Gold fascia ART VE 200WHI/G fascia

#### **WINGS GOLD**

**BATH FURNITURE** 

**REVOLVING CABINET** 

**DRAWER** 

**BATHTUB** 

DRAWER 200X45X20 cm MDF lacquered Wall hung White - Gold rombi ART DR-200 WHI/G rombi

Cabinet 90x 180x32 cm lacquered Wood Wall hung White - Gold fascia ART CAB-90 WHI/G fascia

White - Silver fascia ART CAB-90 WHI/S fascia

VENUS Bathtub w/panels 200x92,5x49cm Solid surface White - decor Gold fascia-rombi ART VE-200 PNL WHI/G f-r

BATH FURNITURE 180 cm solid surface white ART WI-1802 WHI