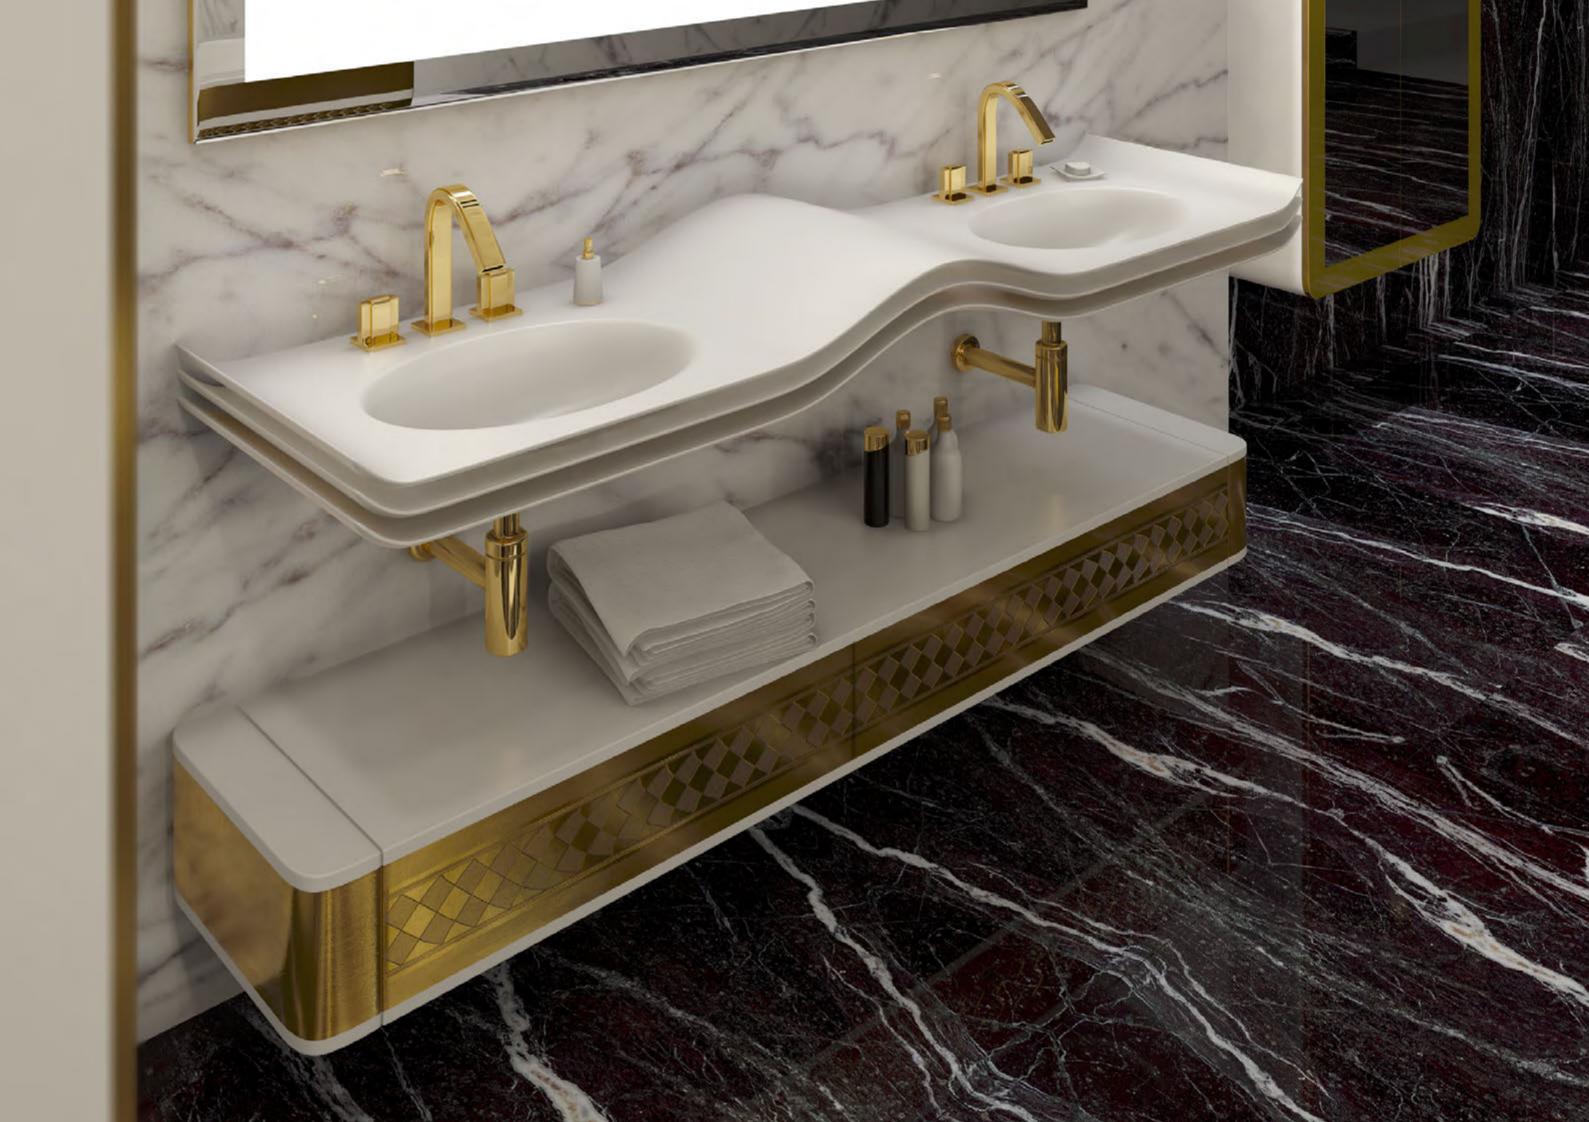

#### LIBRA GOLD

**BATH Furniture** 

**BATHTUB** 

CABINET with DRAWER

Bath furniture complete w/basin Solid surface white - decor Gold rombi ART LY-150 WHI/G rombi

Cabinet 45x180x32 cm lacquered Wood Wall hung
White - Gold fascia
ART CAB-45 WHI/G fascia

CABINET 2 Doors 90x 180x32 cm lacquered Wood Wall hung White - Silver fascia ART CAB-90 WHI/S fascia

BATH Furniture 150 cm complete w/basin Solid surface white - decor Silver spiral ART LY-150 WHI/S spiral

### LIBRA Silver

**CABINET** 

**BATH FURNITURE** 

**DRAWER** 

Cabinet 90x 180x32 cm lacquered Wood Wall hung White - Silver fascia ART CAB-90 WHI/S fascia

Bath furniture complete w/basin Solid surface white - decor Silver spiral ART LY-150 WHI/S spiral