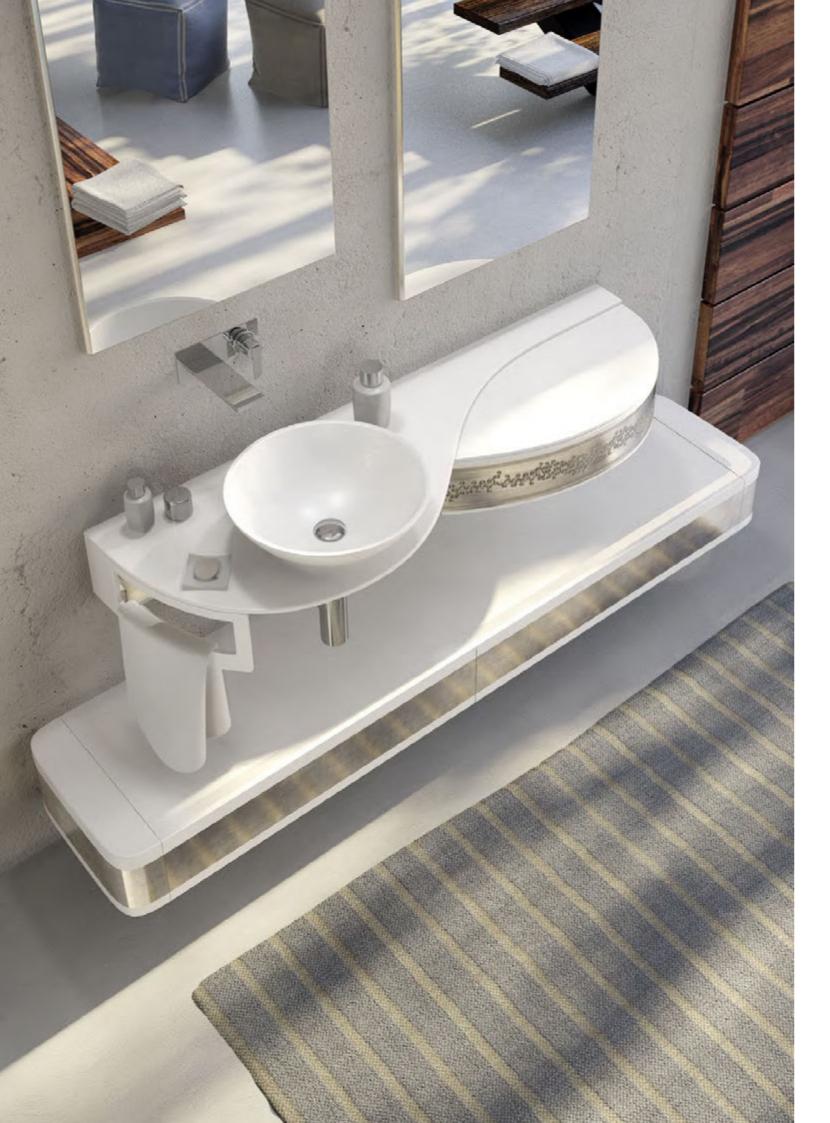

#### LIBRA GOLD

**BATH Furniture** 

**BATHTUB** 

CABINET with DRAWER

Bath furniture complete w/basin Solid surface white - decor Gold rombi ART LY-150 WHI/G rombi

Cabinet 45x180x32 cm lacquered Wood Wall hung
White - Gold fascia
ART CAB-45 WHI/G fascia

This Furniture thrives on contrasts and dynamic balances. the top: white, thin and opaque contrasts with the brightness of Silver decor on the drawer 16 cm high.

The entire cabinet is constructed of solid surface included the built-in wash-basin and towel holder.

The push-pull drawer is used as storage space and may become housing of nechanical fittings if mixer placed sideway.

the rectangual suspended drawer 200 cm installed below the furniture complete the set with elegance and practicality