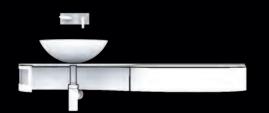

#### LIBRA GOLD

**BATH Furniture** 

**BATHTUB** 

CABINET with DRAWER

Bath furniture complete w/basin Solid surface white - decor Gold rombi ART LY-150 WHI/G rombi

Cabinet 45x180x32 cm lacquered Wood Wall hung
White - Gold fascia
ART CAB-45 WHI/G fascia

DRAWER 200x45x20 cm lacquered Wood

Wall hung
white - Gold fascia
ART DR-200 WHI/G fascia

VENUS Bathtub w/panels Solid surface white - decor Gold fascia-rombi ART VE-200 PNL-WHI/G f-r

Cabinet 45x180x32 cm lacquered Wood
Wall hung
White - Gold fascia
ART CAB-45 WHI/G fascia