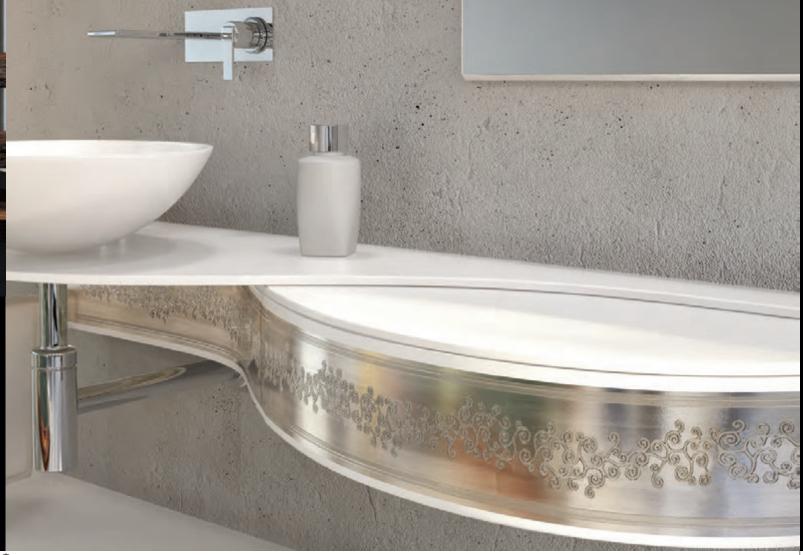

This Furniture thrives on contrasts and dynamic balances. the top: white, thin and opaque contrasts with the brightness of Silver decor on the drawer 16 cm high.

The entire cabinet is constructed of solid surface included the built-in wash-basin and towel holder.

The push-pull drawer is used as storage space and may become housing of nechanical fittings if mixer placed sideway.

the rectangual suspended drawer 200 cm installed below the furniture complete the set with elegance and practicality