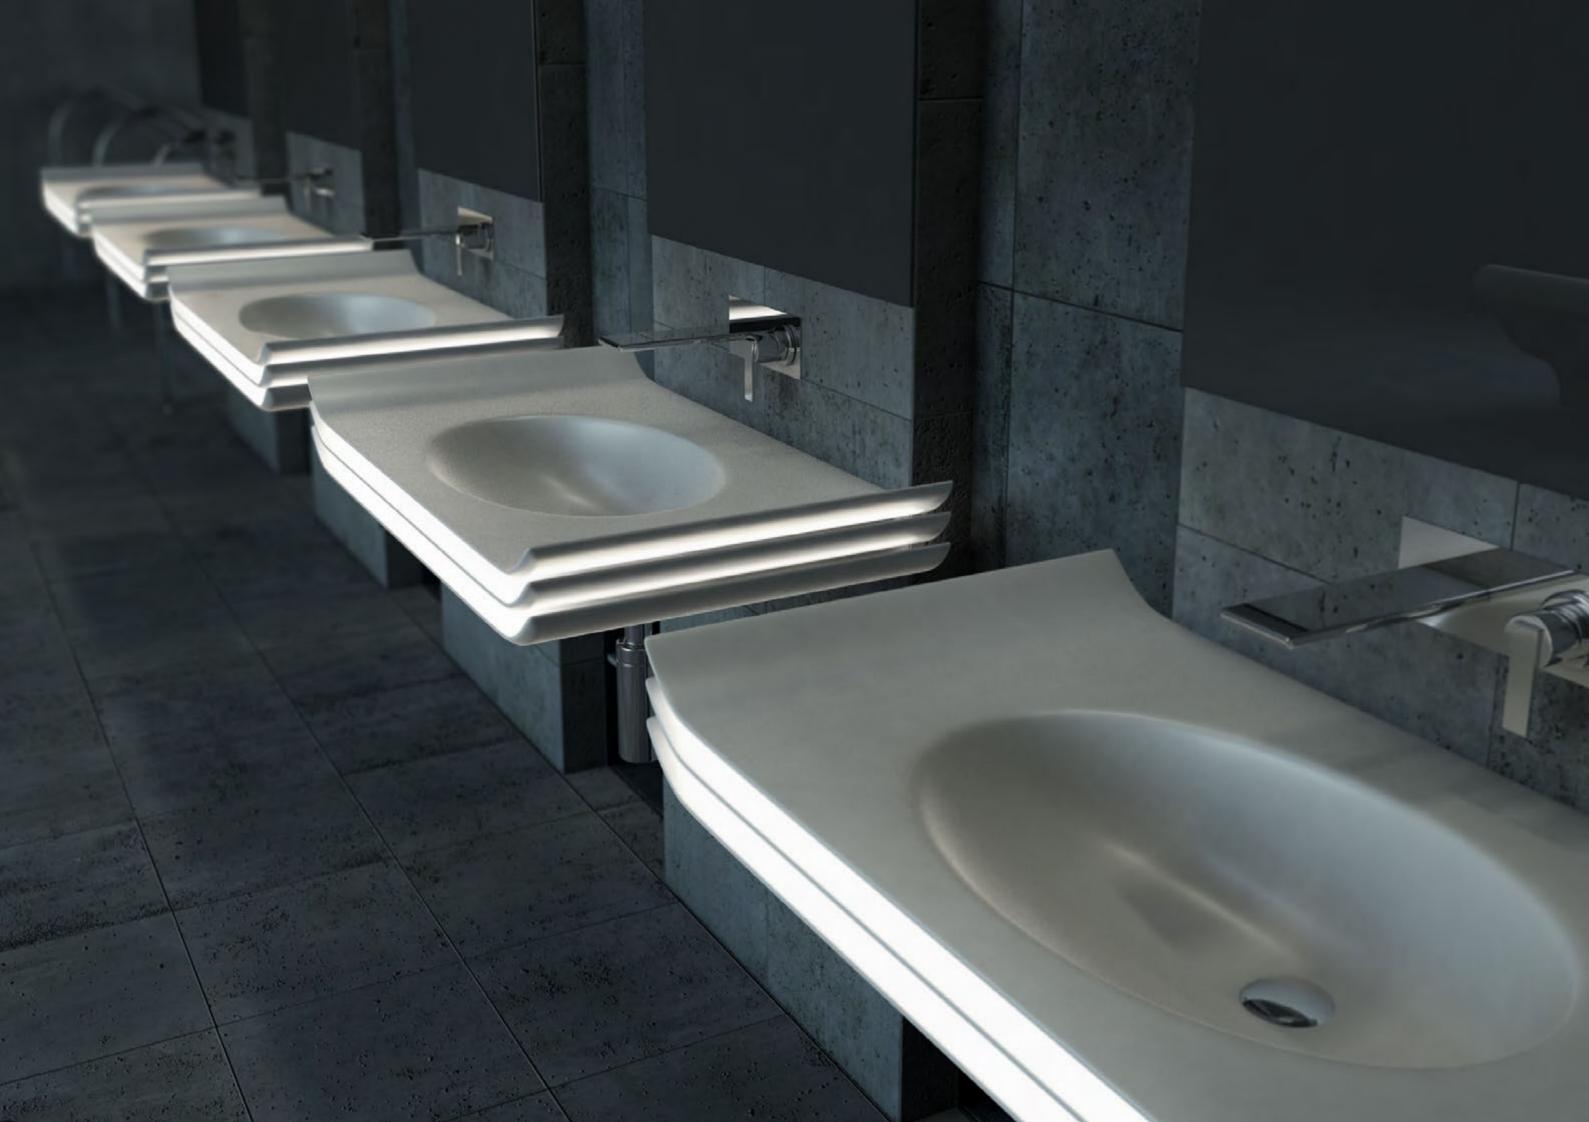

This Furniture thrives on contrasts and dynamic balances. the top: white, thin and opaque contrasts with the brightness of Silver decor on the drawer 16 cm high.

The entire cabinet is constructed of solid surface included the built-in wash-basin and towel holder.

The push-pull drawer is used as storage space and may become housing of nechanical fittings if mixer placed sideway.

the rectangual suspended drawer 200 cm installed below the furniture complete the set with elegance and practicality