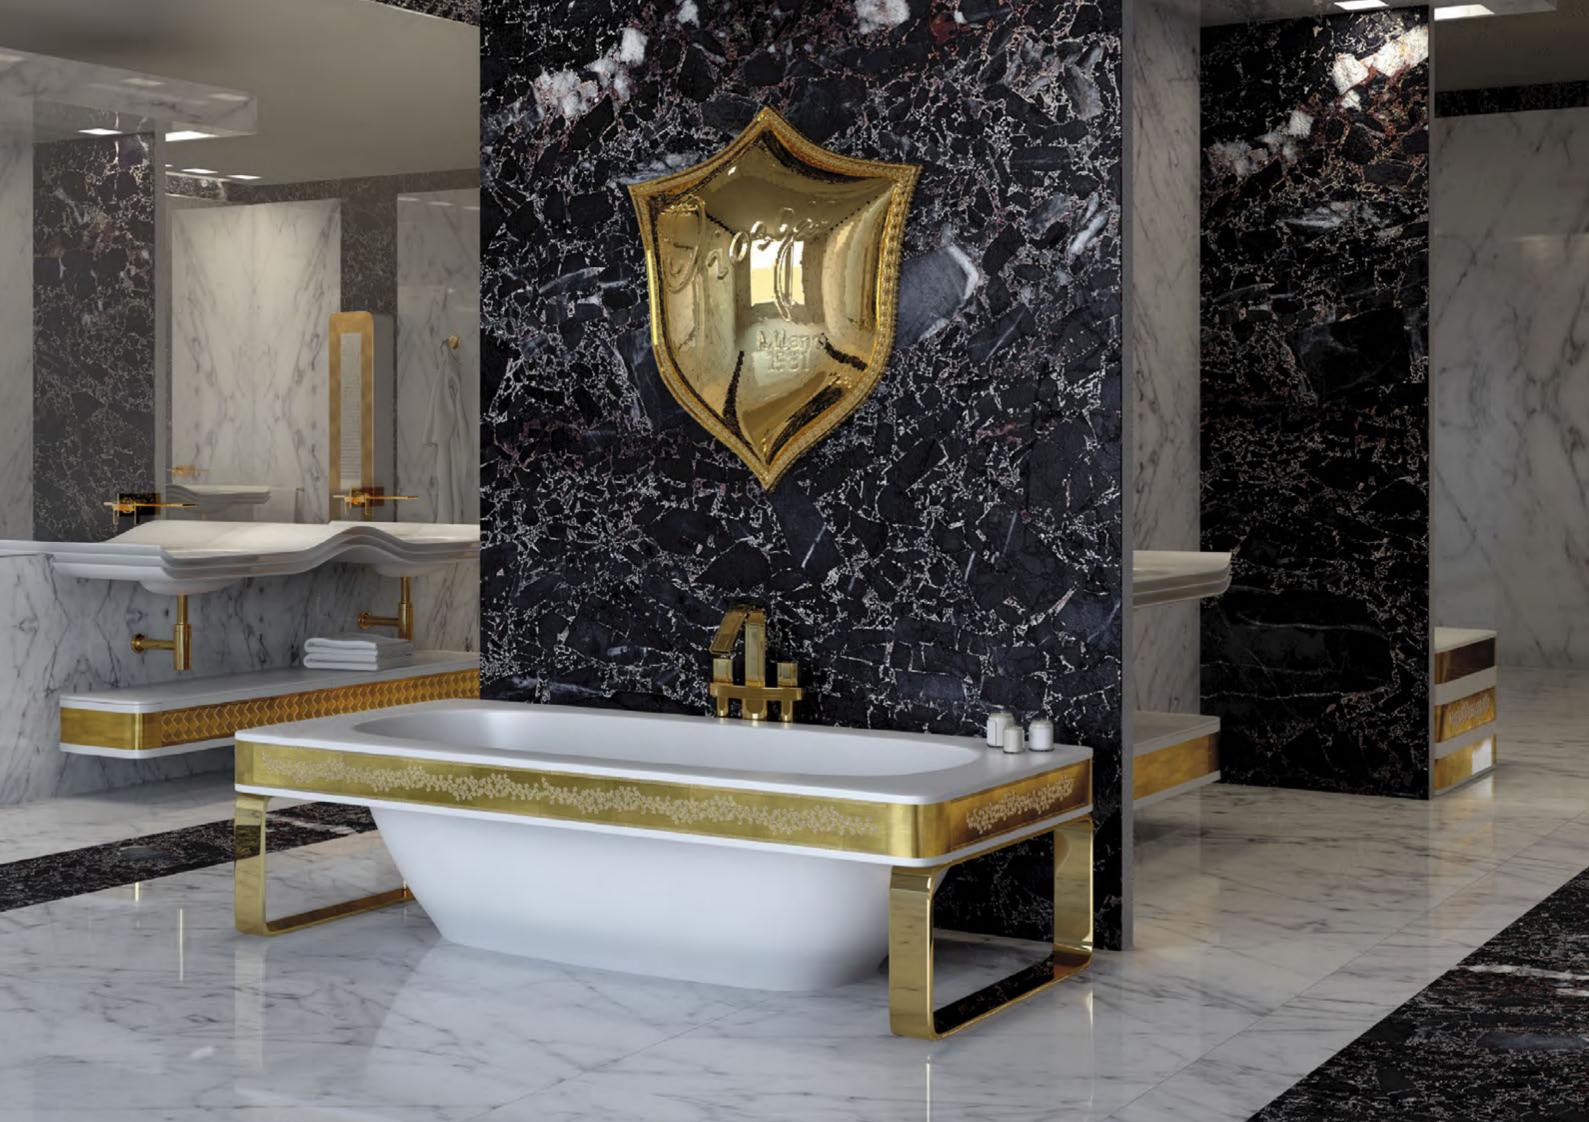

LIBRA, LOTO and WINGS sets: clean shapes in soft white colors creating a velvet touch in a pleasant ambience

BATH FURNITURE 180 cm Solid surface white Gold fascia ART LO-1802-WHI/G fascia

VENUS Bathtub Solid surface White - Gold fascia ART VE 200WHI/G fascia

DRAWER 200x45x20 cm lacquered Wood

Wall hung
white - Gold fascia
ART DR-200 WHI/G fascia

VENUS Bathtub w/panels Solid surface white - decor Gold fascia-rombi ART VE-200 PNL-WHI/G f-r

Cabinet 45x180x32 cm lacquered Wood
Wall hung
White - Gold fascia
ART CAB-45 WHI/G fascia

White - Silver fascia ART CAB-90 WHI/S fascia

VENUS Bathtub w/panels 200x92,5x49cm Solid surface White - decor Gold fascia-rombi ART VE-200 PNL WHI/G f-r

BATH FURNITURE 180 cm solid surface white ART WI-1802 WHI