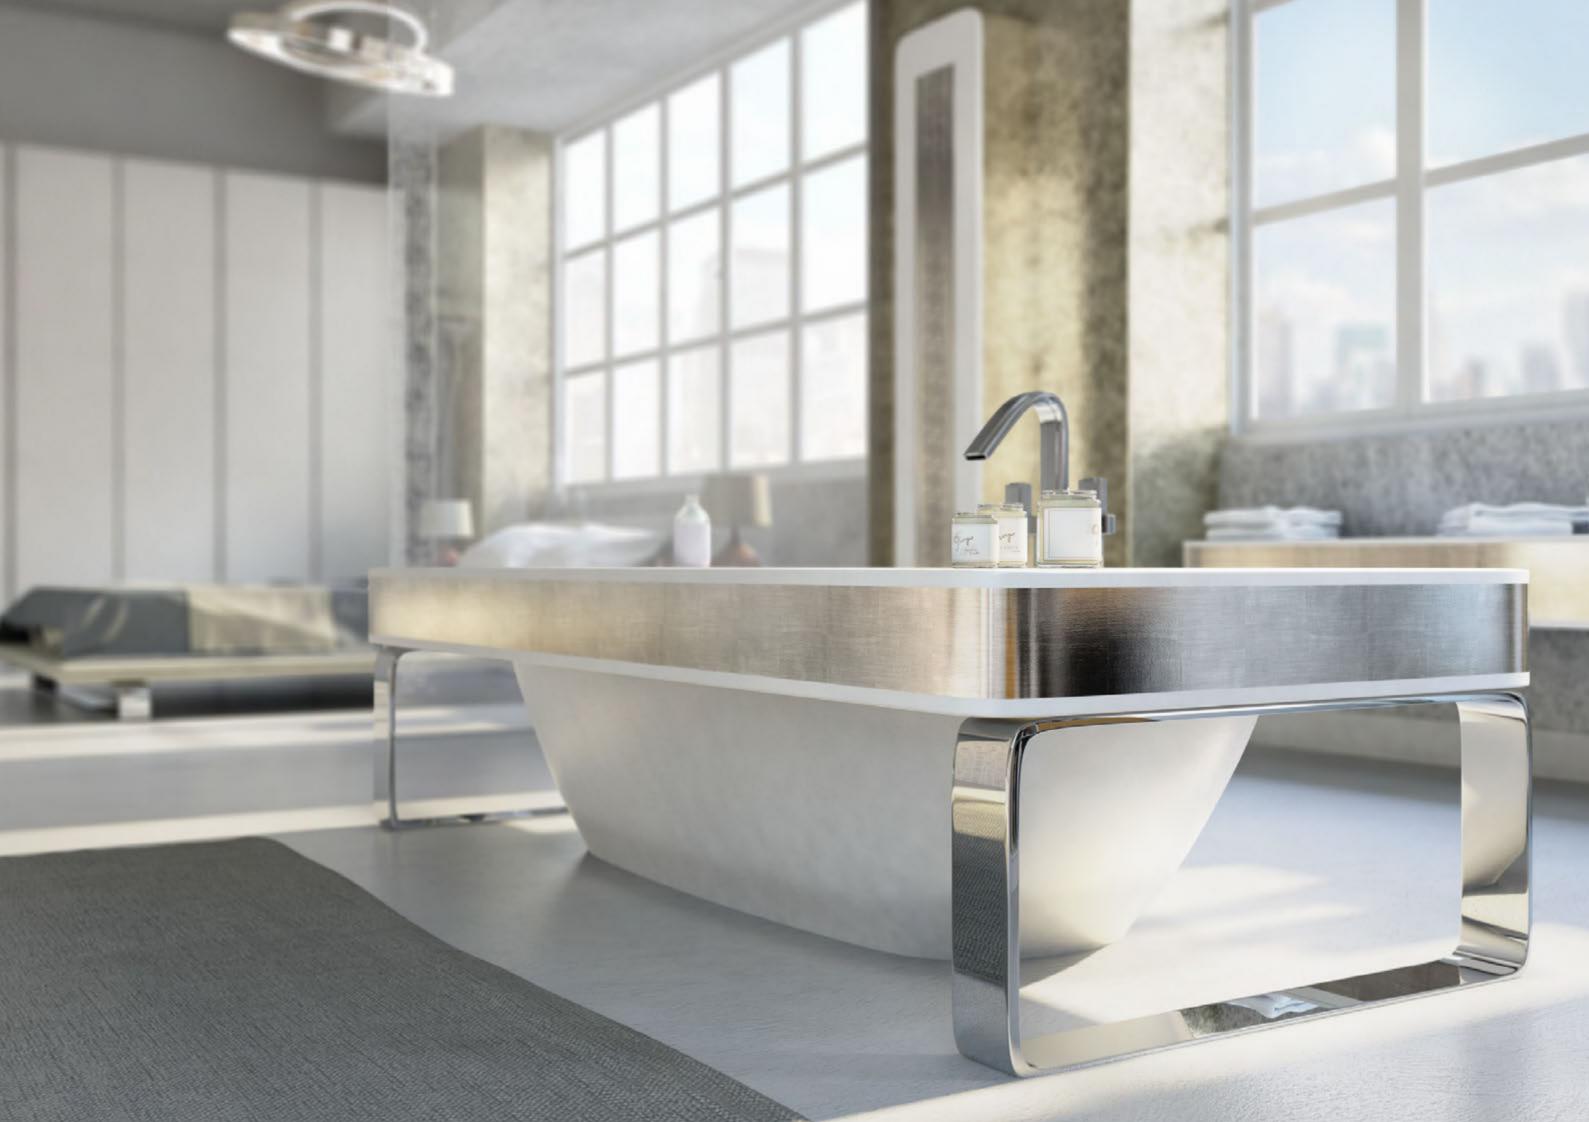

LIBRA, LOTO and WINGS sets: clean shapes in soft white colors creating a velvet touch in a pleasant ambience

BATH FURNITURE 180 cm Solid surface white Gold fascia ART LO-1802-WHI/G fascia

VENUS Bathtub Solid surface White - Gold fascia ART VE 200WHI/G fascia