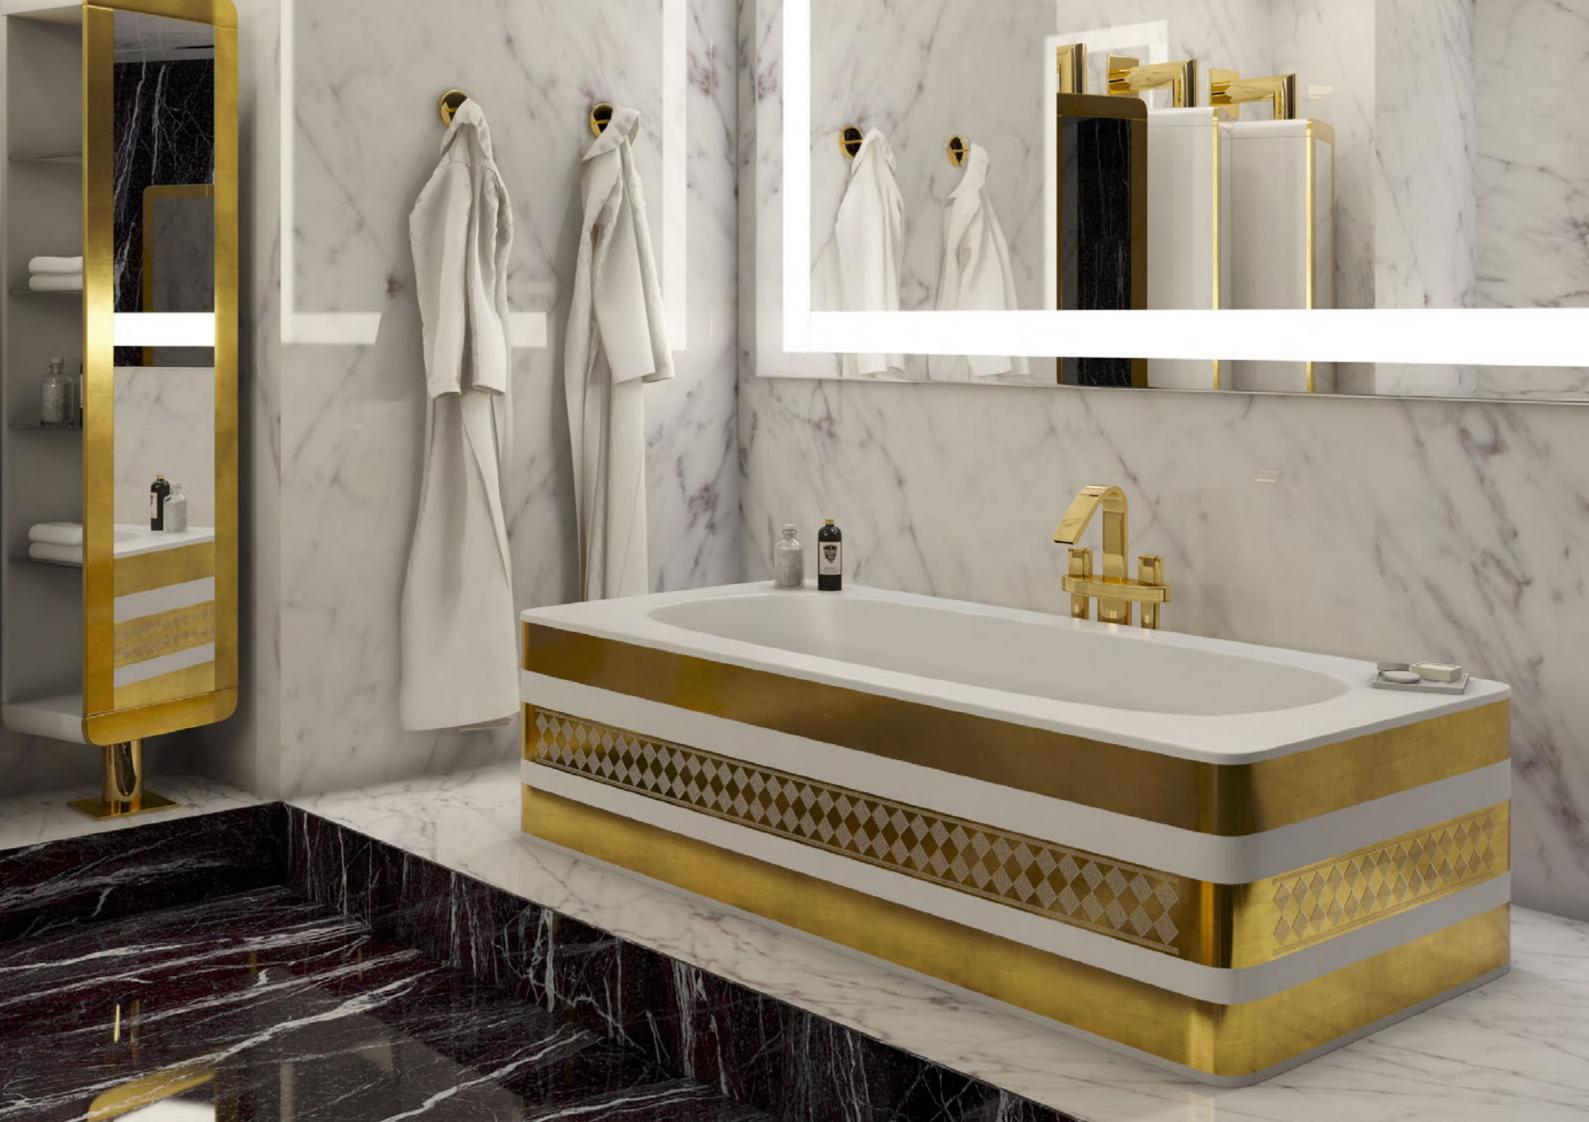

LIBRA, LOTO and WINGS sets: clean shapes in soft white colors creating a velvet touch in a pleasant ambience

BATH FURNITURE 180 cm Solid surface white Gold fascia ART LO-1802-WHI/G fascia

VENUS Bathtub Solid surface White - Gold fascia ART VE 200WHI/G fascia

DRAWER 200x45x20 cm lacquered Wood

Wall hung
white - Gold fascia
ART DR-200 WHI/G fascia

VENUS Bathtub w/panels Solid surface white - decor Gold fascia-rombi ART VE-200 PNL-WHI/G f-r

Cabinet 45x180x32 cm lacquered Wood
Wall hung
White - Gold fascia
ART CAB-45 WHI/G fascia

White - Silver fascia ART CAB-90 WHI/S fascia

VENUS Bathtub w/panels 200x92,5x49cm Solid surface White - decor Gold fascia-rombi ART VE-200 PNL WHI/G f-r

BATH FURNITURE 180 cm solid surface white ART WI-1802 WHI