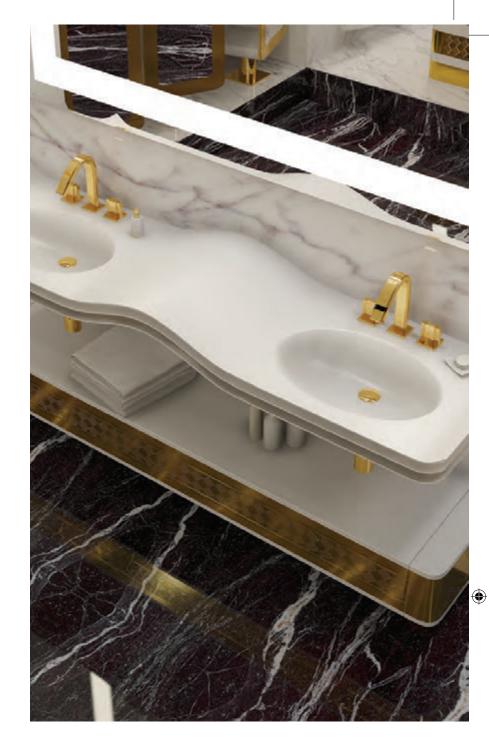

LIBRA, LOTO and WINGS sets: clean shapes in soft white colors creating a velvet touch in a pleasant ambience

BATH FURNITURE 180 cm Solid surface white Gold fascia ART LO-1802-WHI/G fascia

VENUS Bathtub Solid surface White - Gold fascia ART VE 200WHI/G fascia

#### LIBRA GOLD

**BATH Furniture** 

**BATHTUB** 

CABINET with DRAWER

Bath furniture complete w/basin Solid surface white - decor Gold rombi ART LY-150 WHI/G rombi

Cabinet 45x180x32 cm lacquered Wood Wall hung
White - Gold fascia
ART CAB-45 WHI/G fascia

DRAWER 200x45x20 cm lacquered Wood

Wall hung
white - Gold fascia
ART DR-200 WHI/G fascia

VENUS Bathtub w/panels Solid surface white - decor Gold fascia-rombi ART VE-200 PNL-WHI/G f-r

Cabinet 45x180x32 cm lacquered Wood
Wall hung
White - Gold fascia
ART CAB-45 WHI/G fascia