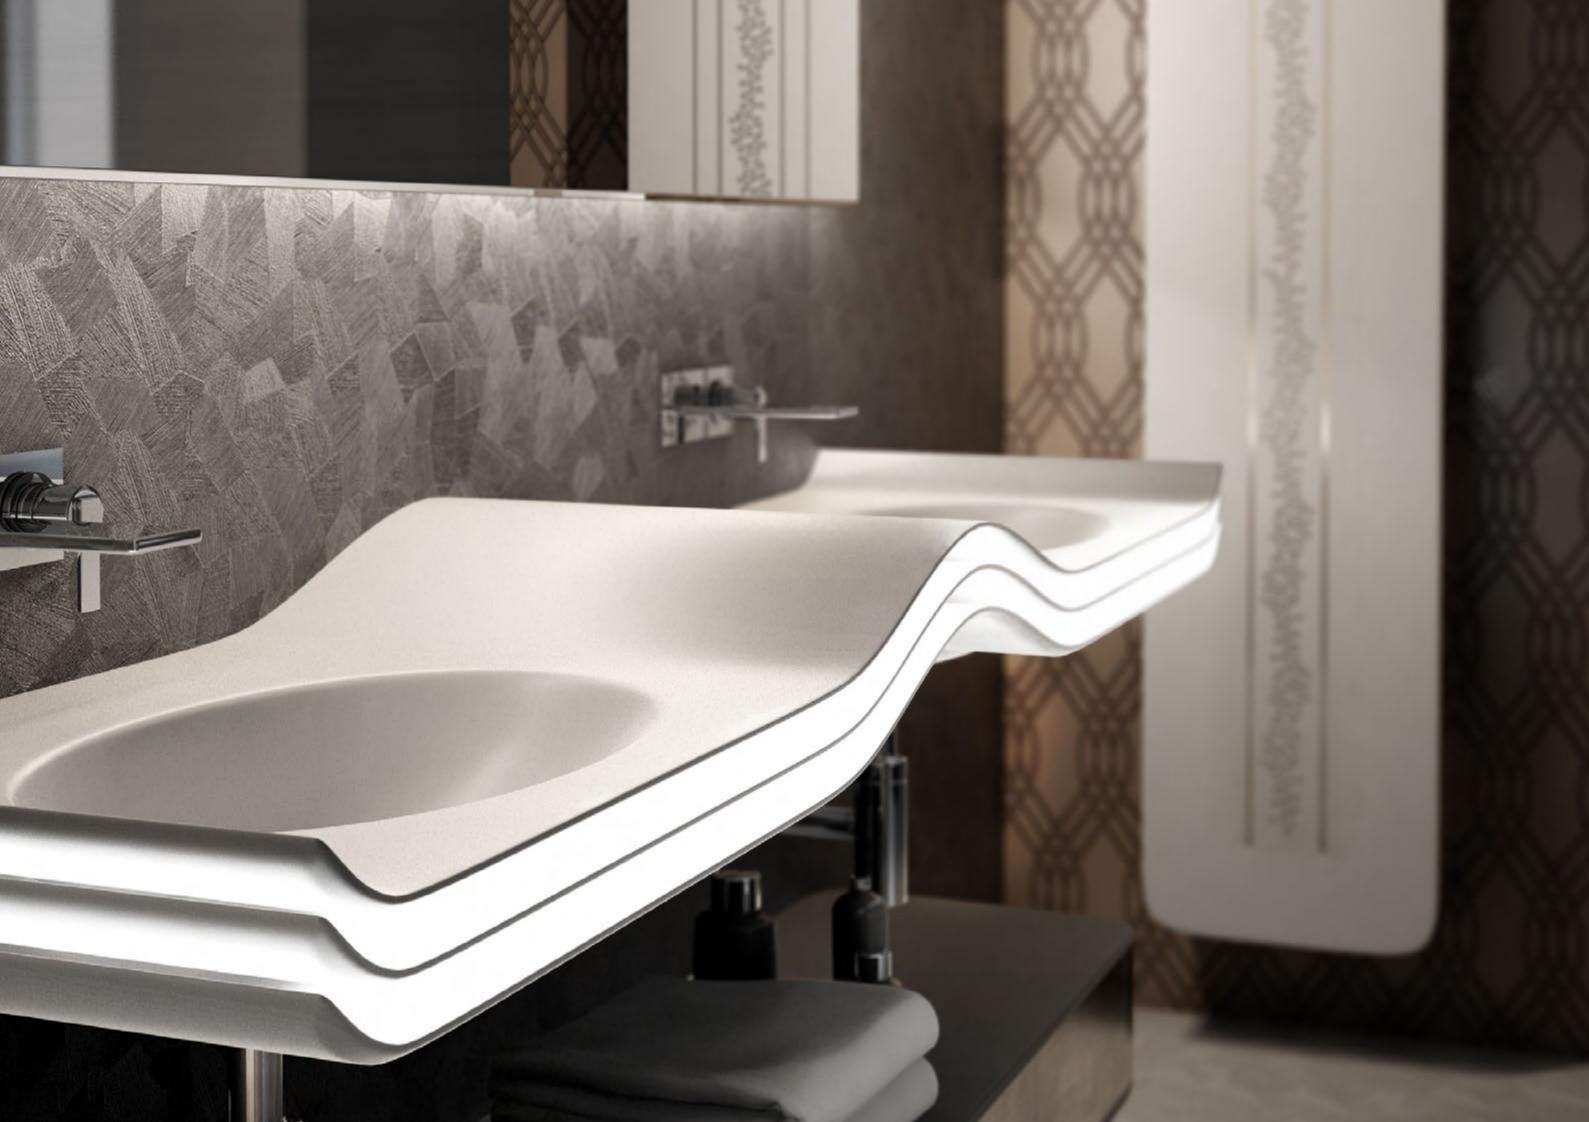

This Furniture thrives on contrasts and dynamic balances. the top: white, thin and opaque contrasts with the brightness of Silver decor on the drawer 16 cm high.

The entire cabinet is constructed of solid surface included the built-in wash-basin and towel holder.

The push-pull drawer is used as storage space and may become housing of nechanical fittings if mixer placed sideway.

the rectangual suspended drawer 200 cm installed below the furniture complete the set with elegance and practicality