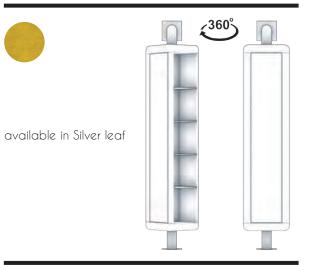

### LIBRA Silver

**CABINET** 

**BATH FURNITURE** 

**DRAWER** 

Cabinet 90x 180x32 cm lacquered Wood Wall hung White - Silver fascia ART CAB-90 WHI/S fascia

Bath furniture complete w/basin Solid surface white - decor Silver spiral ART LY-150 WHI/S spiral

DRAWER 200x20 cm lacquered Wood Wall hung White - decor Silver fascia ART DR-200 WHI/S fascia

REVOLVING CABINET w/mirror 45x180x30 cm lacquered Wood White - Gold fascia ART CAB-45 WHI/G fascia GLD