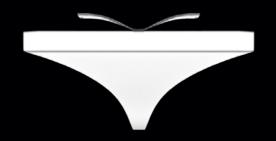

This Furniture thrives on contrasts and dynamic balances. the top: white, thin and opaque contrasts with the brightness of Silver decor on the drawer 16 cm high.

The entire cabinet is constructed of solid surface included the built-in wash-basin and towel holder.

The push-pull drawer is used as storage space and may become housing of nechanical fittings if mixer placed sideway.

the rectangual suspended drawer 200 cm installed below the furniture complete the set with elegance and practicality