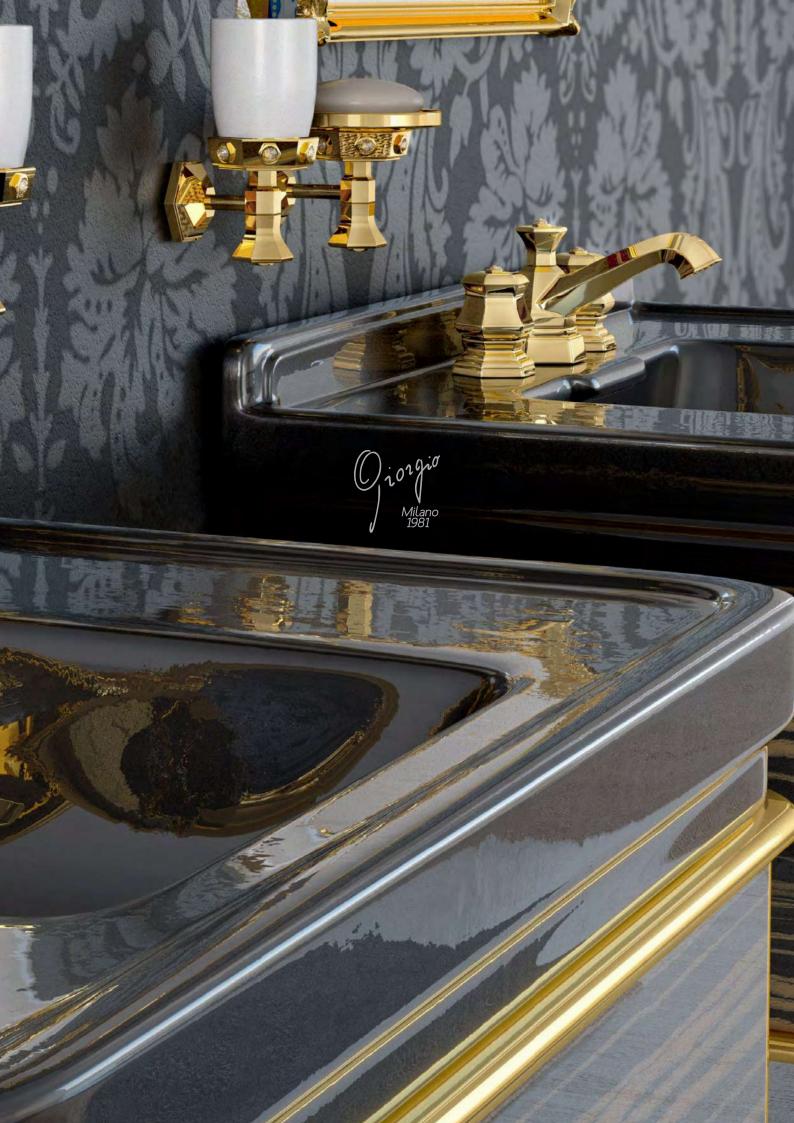

### Mixers Gold, Platinum, Crystal and precious stones

Precious and noble materials like gold, platinum, Swarovski elements, crystal, precious stones make the bathroom a unique and sensual atmosphere. All the gems used in Giorgio Mixers range, having 12 mm diameter, are authentic Swarovski Elements.