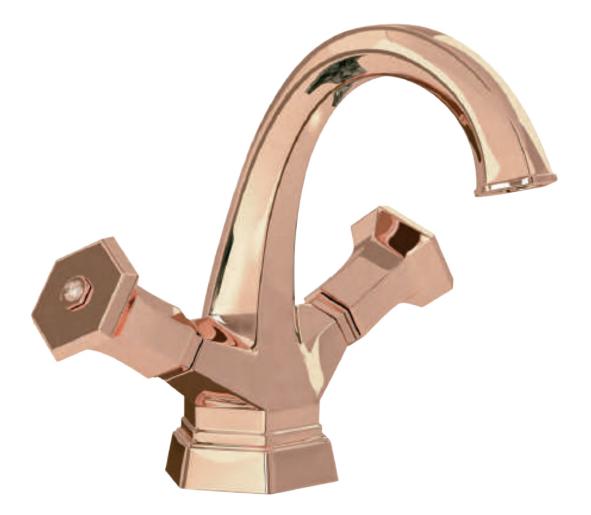

# LUI Platinum

Gold Pink / Swarovski Elements

Single hole wash basin mixer with pop-up waste. Gold Pink finish

102gio Milano 1981