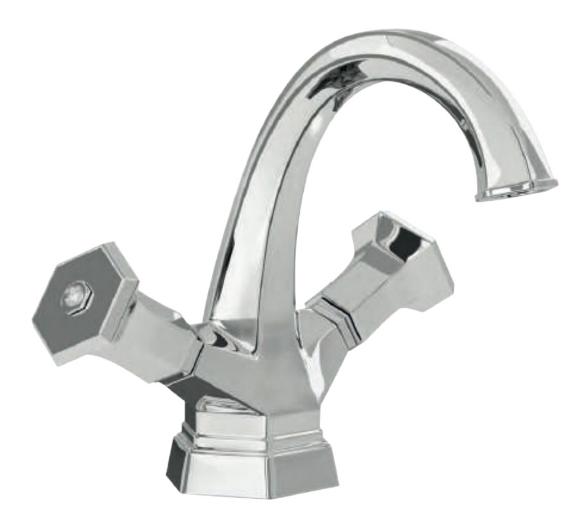

Three holes wash basin mixer with pop-up waste. Gold finish

Single hole wash basin mixer with pop-up waste. Gold finish

102910 Milano 1981

LUI Gold

Three holes wash basin mixer with pop-up waste. Gold finish

70140 G

Single hole bidet mixer with pop-up waste. Gold finish

Wall mounted bathtub mixer with handshower. Gold finish

70500 G

Mounted bathtub mixer with handshower. Gold finish