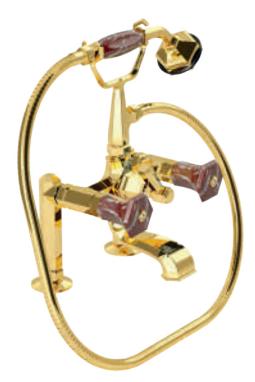

70140 GM

Wall mounted bathtub mixer with handshower. Gold finish Malachite handles

70500 GM

Mounted bathtub mixer with handshower. Gold finish Malachite handles

Deck mounted bathtub mixer with handshower. Gold finish Malachite handles

70530 GM

Floor mounted bathtub mixer with handshower. Gold finish Malachite handles

Built-in bathtub mixer with spout, sliding rail, hand shower and shower head. Gold finish Malachite handles

Three holes wash basin mixer with pop-up waste. Gold finish Red jasper handles