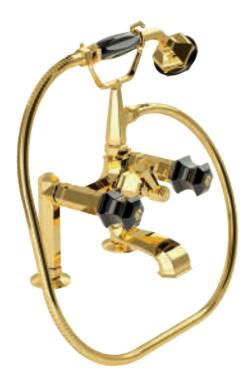

# LUI Gold Black

Three holes wash basin mixer with pop-up waste. Gold finish Black Gold Handles

70140 GB

Single hole bidet mixer with pop-up waste. Gold finish Black Gold Handles

70210 GB

Wall mounted bathtub mixer with handshower. Gold finish Black Gold Handles

70500 GB

Mounted bathtub mixer with handshower. Gold finish Black Gold Handles

70520 GB