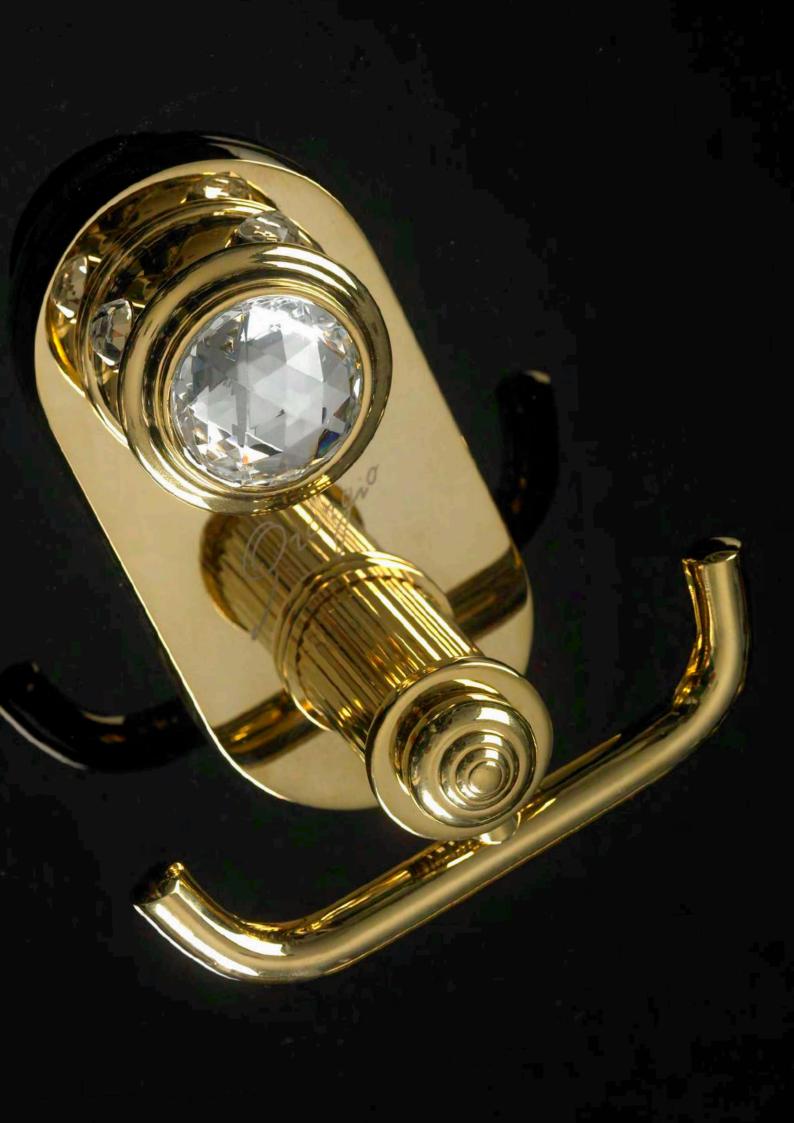

### Mixers Gold, Platinum, Crystal and precious stones

Precious and noble materials like gold, platinum, Swarovski elements, crystal, precious stones make the bathroom a unique and sensual atmosphere. All the gems used in Giorgio Mixers range, having 12 mm diameter, are authentic Swarovski Elements.

### Malachite precious stone

The properties of malachite is able to reach the inner feelings of the person and reflects what is negative or positive. Malachite fact is called "Mirror stone of the soul". Malachite since ancient times is believed to be a powerful protector of children and is thought to protect those who wear it by accident. It protects travellers and has a strong balance in relationships.

### Diaspro rosso (red jasper) precious stone

The Red Jasper is also a stone of deep personal equity and justice, strengthening accountability, the best choices for our evolution and compassion. It can have a stabilizing effect with life and the earth and can help you regain all your energy and helps us to use it in a more balanced way.

The Red jasper precious stone can foster a deep connection with life and with the earth. It inspires a positive and joyful attitude increasing the creative act.

> Finish: Gold