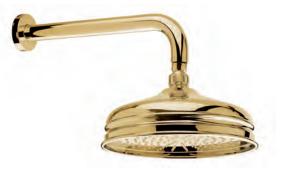

70140 GM

Wall mounted bathtub mixer with handshower. Gold finish Malachite handles

70500 GM

Mounted bathtub mixer with handshower. Gold finish Malachite handles

Deck mounted bathtub mixer with handshower. Gold finish Malachite handles

70530 GM

Floor mounted bathtub mixer with handshower. Gold finish Malachite handles

Built-in bathtub mixer with spout, sliding rail, hand shower and shower head. Gold finish Malachite handles

Three holes wash basin mixer with pop-up waste. Gold finish Red jasper handles