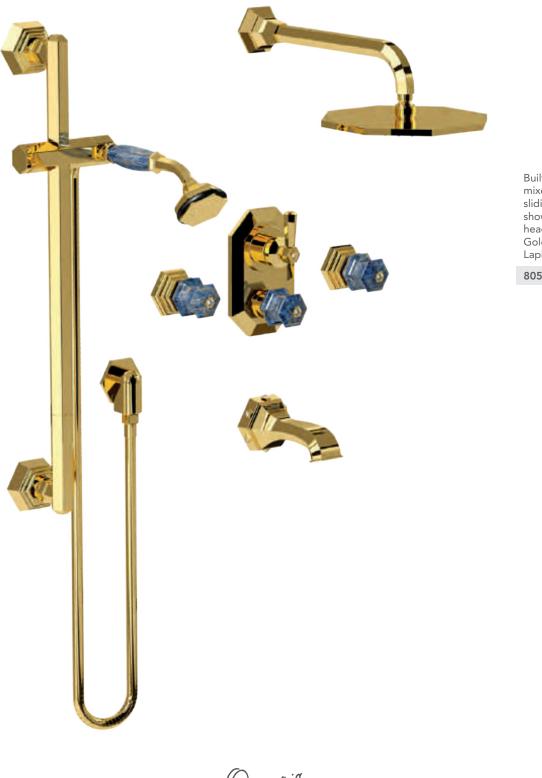

#### **LEI** Handles precious finish

Gold finish Black Gold handles **80130 GB** 

2029io Milano 1981

78

Three holes wash basin mixer with pop-up waste. Gold finish Malachite handles

Single hole wash basin mixer with pop-up waste. Gold finish Malachite handles

202gio Milano 1981

Three holes wash basin mixer with pop-up waste. Gold finish Malachite handles

80140 GM

Single hole bidet mixer with pop-up waste. Gold finish Malachite handles

Wall mounted bathtub mixer with handshower. Gold finish Malachite handles

80500 GM

Mounted bathtub mixer with handshower. Gold finish Malachite handles

Deck mounted bathtub mixer with handshower. Gold finish Malachite handles

80530 GM

Floor mounted bathtub mixer with handshower. Gold finish Malachite handles

80540 GM

Ì.

Milano 

Three holes wash basin mixer with pop-up waste. Gold finish Red jasper handles

Gold / Swarovski Elements / Red jasper precious stone

Single hole wash basin mixer with pop-up waste. Gold finish Red jasper handles