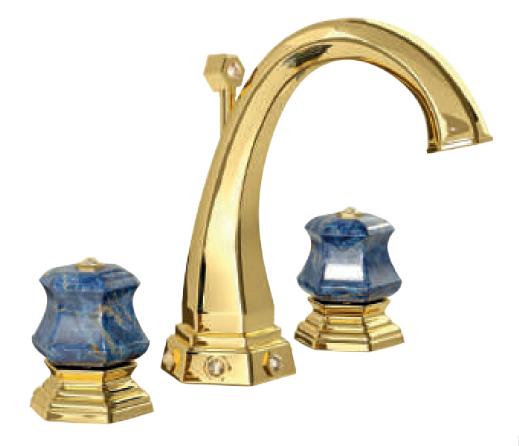

Three holes wash basin mixer with pop-up waste. Gold finish Lapis Lazuli handles

Gold / Swarovski Elements /Lapis Lazuli precious stone

Single hole wash basin mixer with pop-up waste. Gold finish Lapis Lazuli handles

1029 Milano 1981

Three holes wash basin mixer with pop-up waste. Gold finish Lapis Lazuli handles

70140 GL

Single hole bidet mixer with pop-up waste. Gold finish Lapis Lazuli handles

Wall mounted bathtub mixer with handshower. Gold finish Lapis Lazuli handles