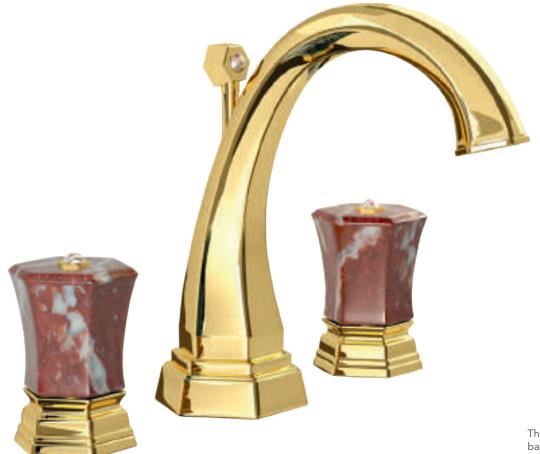

70530 GM

Floor mounted bathtub mixer with handshower. Gold finish Malachite handles

Built-in bathtub mixer with spout, sliding rail, hand shower and shower head. Gold finish Malachite handles

Three holes wash basin mixer with pop-up waste. Gold finish Red jasper handles

iorgio Milano 1981

Gold / Swarovski Elements / Red jasper precious stone

Single hole wash basin mixer with pop-up waste. Gold finish Red jasper handles

1029 Milano 1981

Three holes wash basin mixer with pop-up waste. Gold finish Red jasper handles