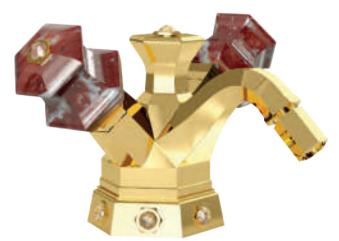

### Diaspro rosso (red jasper) precious stone

The Red Jasper is also a stone of deep personal equity and justice, strengthening accountability, the best choices for our evolution and compassion. It can have a stabilizing effect with life and the earth and can help you regain all your energy and helps us to use it in a more balanced way.

The Red jasper precious stone can foster a deep connection with life and with the earth. It inspires a positive and joyful attitude increasing the creative act.

> Finish: Gold