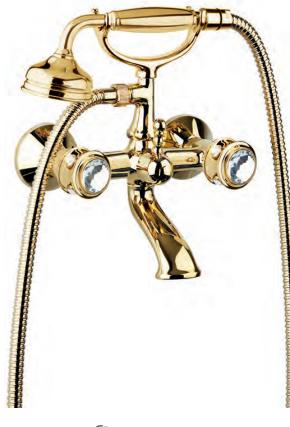

70140 GM

Wall mounted bathtub mixer with handshower. Gold finish Malachite handles

70500 GM

Mounted bathtub mixer with handshower. Gold finish Malachite handles

Deck mounted bathtub mixer with handshower. Gold finish Malachite handles