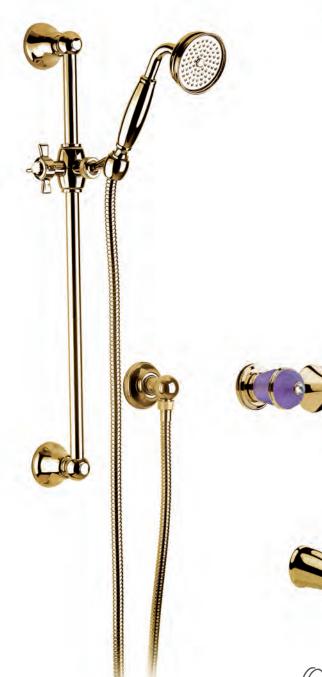

70140 GM

Wall mounted bathtub mixer with handshower. Gold finish Malachite handles

70500 GM

Mounted bathtub mixer with handshower. Gold finish Malachite handles

Deck mounted bathtub mixer with handshower. Gold finish Malachite handles

70530 GM

Floor mounted bathtub mixer with handshower. Gold finish Malachite handles

Built-in bathtub mixer with spout, sliding rail, hand shower and shower head. Gold finish Malachite handles

Three holes wash basin mixer with pop-up waste. Gold finish Red jasper handles