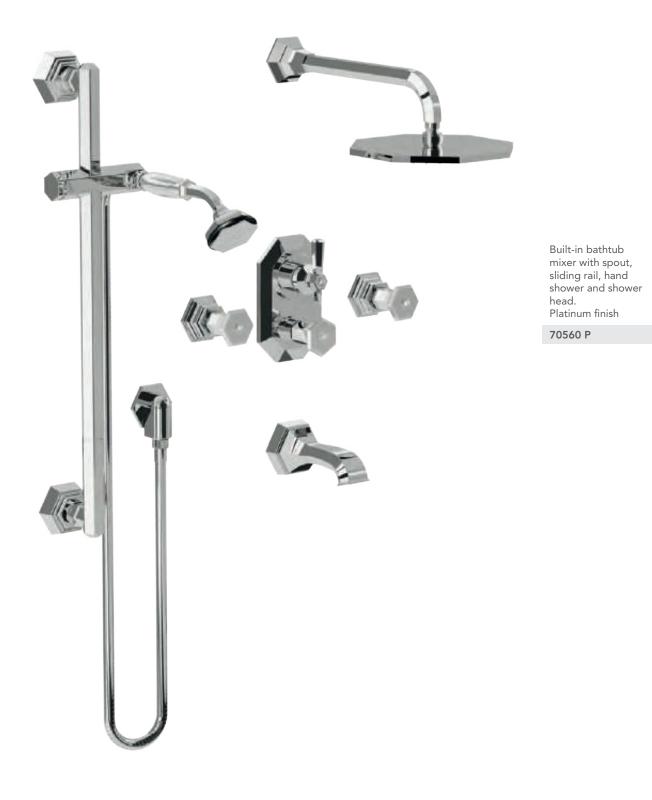

70530 GM

Floor mounted bathtub mixer with handshower. Gold finish Malachite handles

Built-in bathtub mixer with spout, sliding rail, hand shower and shower head. Gold finish Malachite handles

Three holes wash basin mixer with pop-up waste. Gold finish Red jasper handles