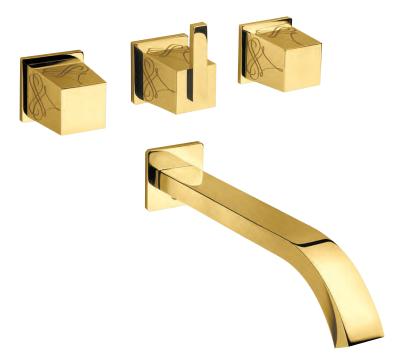

60510 G

Single lever wall mounted bathtub mixer with handshower. Gold finish handle Damasco

60500 G

1 202 gio

Milano 1981

Gold / Ceramic / Laser decor