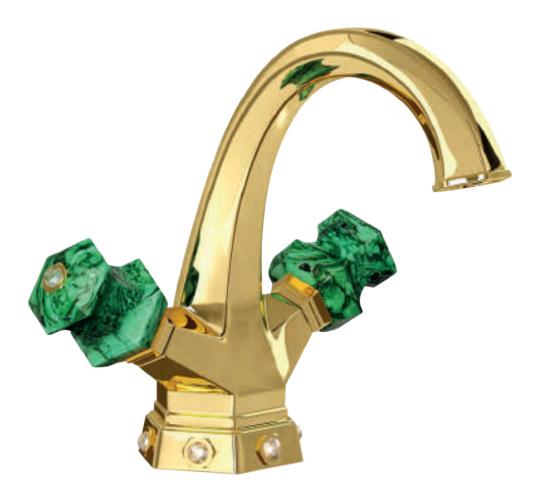

#### **LUI** Handles precious finish

Gold finish Black Gold handles

GB

Gold Pink finish

202910 Milano 1981

Single hole wash basin mixer with pop-up waste. Gold finish Malachite handles

iong Milano 1981

Three holes wash basin mixer with pop-up waste. Gold finish Malachite handle

### Malachite precious stone

The properties of malachite is able to reach the inner feelings of the person and reflects what is negative or positive. Malachite fact is called "Mirror stone of the soul". Malachite since ancient times is believed to be a powerful protector of children and is thought to protect those who wear it by accident. It protects travellers and has a strong balance in relationships.