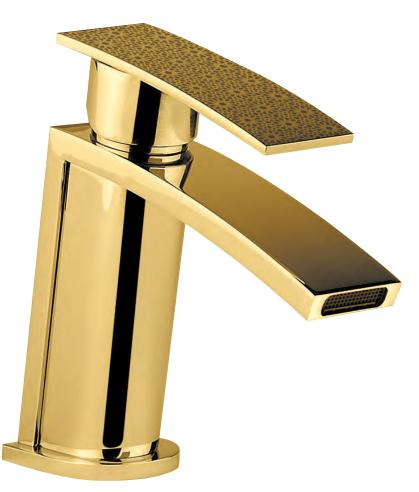

Single hole wash basin mixer with pop-up waste. Gold finish handles Damasco

40110 G

Deck mounted bathtub mixer with spout and pull-out handshower. Gold finish handles Shiraz

Built-in bathtub mixer with spout and shower head. Gold finish handles Shan