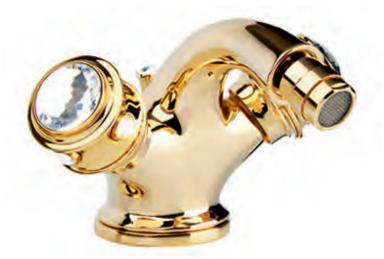

#### **LUI** Handles precious finish

Gold finish Black Gold handles

GB

Gold Pink finish

202910 Milano 1981

Single hole wash basin mixer with pop-up waste. Gold finish Malachite handles

iong Milano 1981

Three holes wash basin mixer with pop-up waste. Gold finish Malachite handle