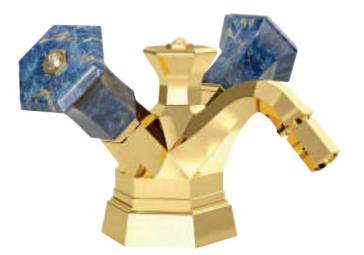

Three holes wash basin mixer with pop-up waste. Gold finish Lapis Lazuli handles

Gold / Swarovski Elements /Lapis Lazuli precious stone

Single hole wash basin mixer with pop-up waste. Gold finish Lapis Lazuli handles