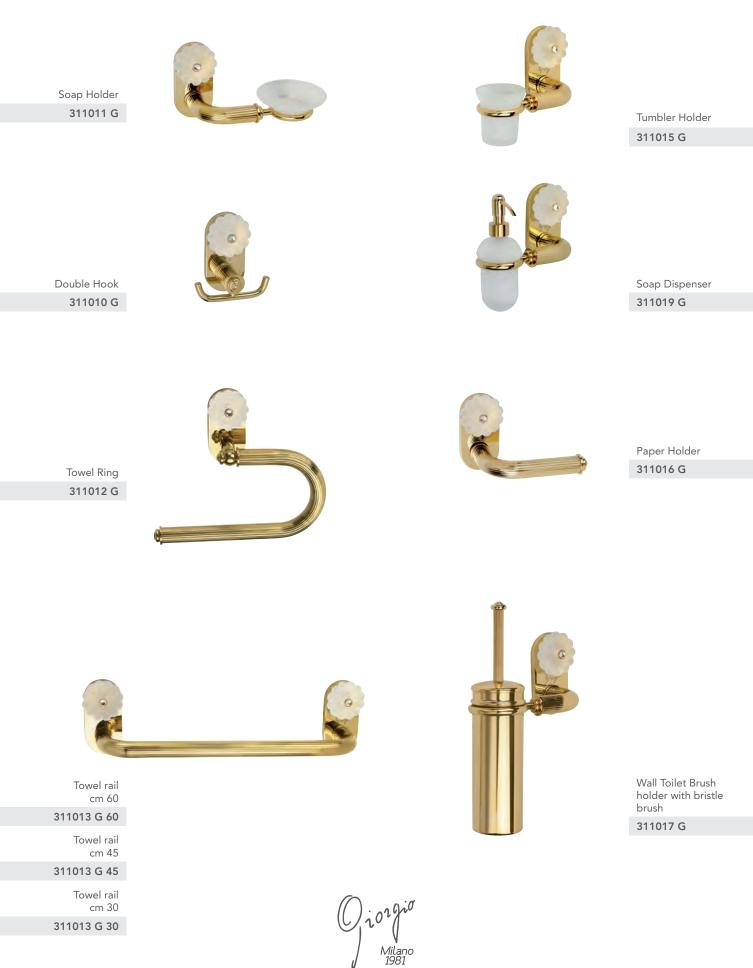

## LEI Gold Black

Built-in bathtub mixer with spout, sliding rail, hand shower and shower head. Gold finish Black Gold handles

Soap Holder 801011 G

Tumbler Holder 801010 G

Double Hook 801015 G

Paper Holder 801016 G

Soap Holder
801011 P

Tumbler Holder 801010 P

#### ACCESSORIES LUI e LEI Platinum

Double Hook 801015 P

Paper Holder 801016 P

Soap Holder
801011 GP

Milano 1981

Tumbler Holder 801010 GP

#### ACCESSORIES **LUI e LEI** Gold Pink

Double Hook
801015 GP

Paper Holder
801016 GP

Three holes wash basin mixer with pop-up waste. Gold finish handles Shan

40130 G

Shan

Damasco

Shiraz

## ACCESSORIES B.B. & D.J. Gold

Standing Soap Dispenser **316019 SG** 

Wall Mount Soap Dispenser **316019 G** 

Standing Tumbler Holder

316015 SG

Wall Mount Tumbler Holder **316015 G** 

Paper Holder 316016 G

R.M.M.

316017 SG

Wall Mount Toilet Brush Holder

316017 G

Standing Soap Holder **316011 SG** 

Wall Mount Soap Holder **316011 G** 

Hook **316010 G** 

Standing Essence Holder **316020 SG** 

Wall Mount Essence Holder **316020 G** 

Towel rail cm 60 **316013 G 60** 

> Towel rail cm 45

316013 G 45

Towel rail cm 30 316013 G 30

## ACCESSORIES Coralie Gold

Towel rail cm 60 **313013 G 60** 

> Towel rail cm 45

313013 G 45

Towel rail cm 30 313013 G 30

Wall Toilet Brush holder with bristle brush **313017 G** 

Platinum / Crystal / Swarovski Elements

## ACCESSORIES **Coralie** Platinum

01

Milano 1981

Towel rail cm 30 313013 P 30

handles Square Finish Platinum

M30 P

handles Square Finish Gold

M30 G