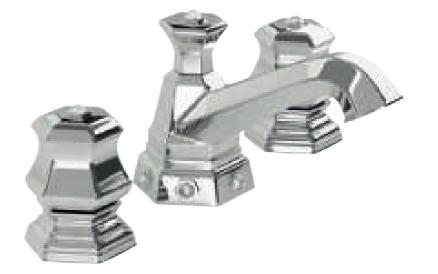

80130 G

Gold / Swarovski Elements

Single hole wash basin mixer with pop-up waste. Gold finish

80110 G

2029io Milano 1981

LEI Gold

Three holes wash basin mixer with pop-up waste. Gold finish

80140 G