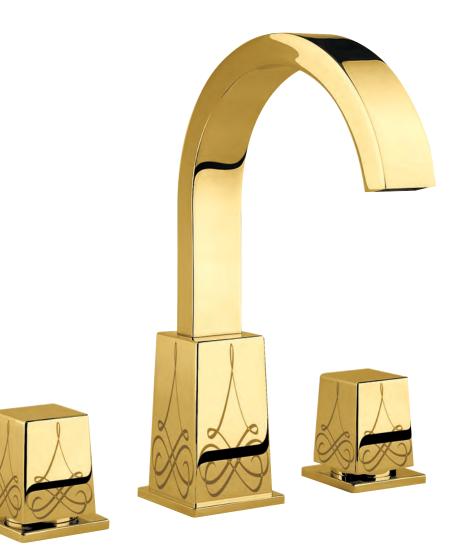

### Mixers Gold, Platinum, Crystal and precious stones

Precious and noble materials like gold, platinum, Swarovski elements, crystal, precious stones make the bathroom a unique and sensual atmosphere. All the gems used in Giorgio Mixers range, having 12 mm diameter, are authentic Swarovski Elements.