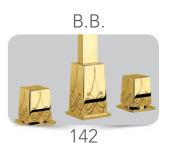

# LUI Gold Pink

Three holes wash basin mixer with pop-up waste. Gold finish Black Gold Handles

70130 GBB

Gold Black / Swarovski Elements

Single hole wash basin mixer with pop-up waste. Gold finish Black Gold Handles

70110 GB

iongio Milano 1981

# LUI Gold Black

Three holes wash basin mixer with pop-up waste. Gold finish Black Gold Handles

70140 GB

Single hole bidet mixer with pop-up waste. Gold finish Black Gold Handles

70210 GB

Wall mounted bathtub mixer with handshower. Gold finish Black Gold Handles