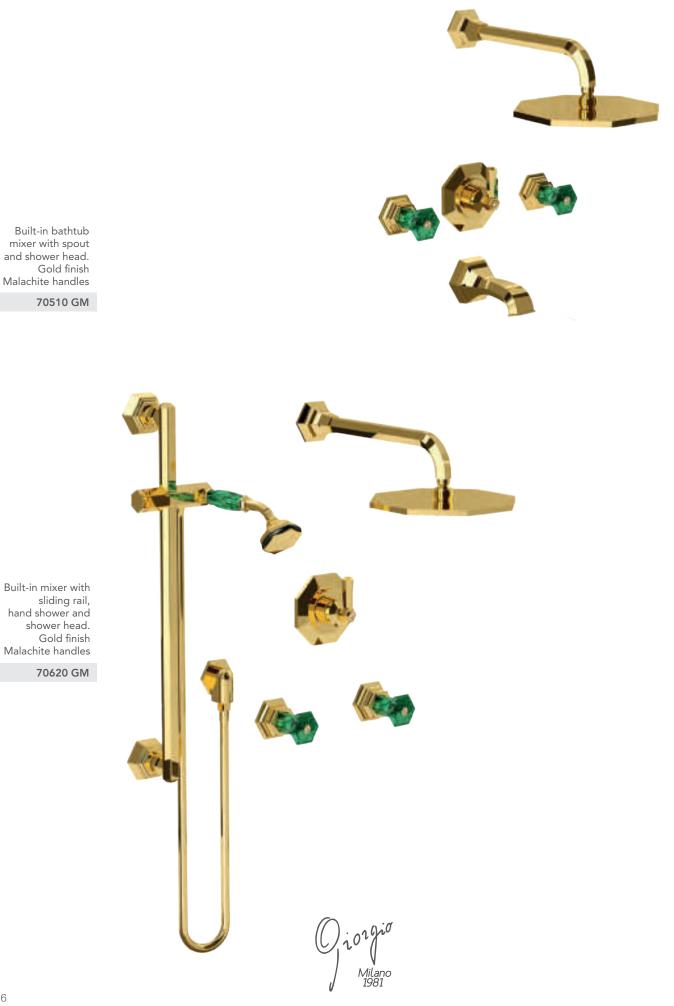

70530 GM

Floor mounted bathtub mixer with handshower. Gold finish Malachite handles

Built-in bathtub mixer with spout, sliding rail, hand shower and shower head. Gold finish Malachite handles

Three holes wash basin mixer with pop-up waste. Gold finish Red jasper handles

Built-in bathtub mixer with spout and shower head. Gold finish Red jasper handles

70510 GJ

Built-in mixer with sliding rail, hand shower and shower head. Gold finish Red jasper handles

Built-in bathtub mixer with spout, sliding rail, hand shower and shower head. Gold finish Red jasper handles