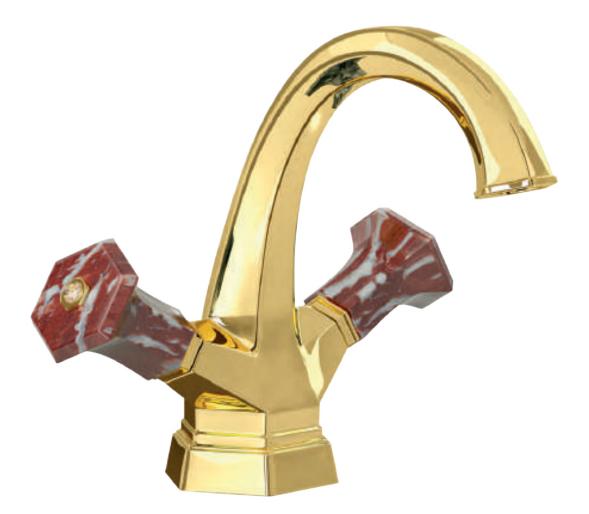

### Diaspro rosso (red jasper) precious stone

The Red Jasper is also a stone of deep personal equity and justice, strengthening accountability, the best choices for our evolution and compassion. It can have a stabilizing effect with life and the earth and can help you regain all your energy and helps us to use it in a more balanced way.

The Red jasper precious stone can foster a deep connection with life and with the earth. It inspires a positive and joyful attitude increasing the creative act.

> Finish: Gold