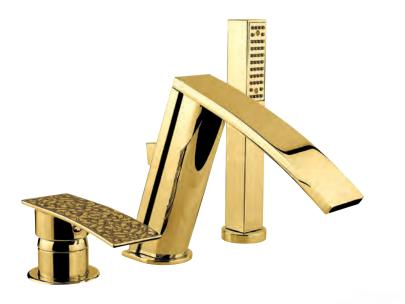

70140 GM

Wall mounted bathtub mixer with handshower. Gold finish Malachite handles

70500 GM

Mounted bathtub mixer with handshower. Gold finish Malachite handles

Deck mounted bathtub mixer with handshower. Gold finish Malachite handles

70530 GM

Floor mounted bathtub mixer with handshower. Gold finish Malachite handles

Built-in bathtub mixer with spout, sliding rail, hand shower and shower head. Gold finish Malachite handles

Three holes wash basin mixer with pop-up waste. Gold finish Red jasper handles