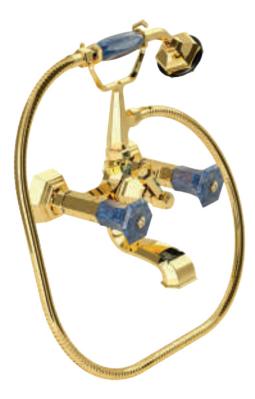

70140 GM

Wall mounted bathtub mixer with handshower. Gold finish Malachite handles

70500 GM

Mounted bathtub mixer with handshower. Gold finish Malachite handles

Deck mounted bathtub mixer with handshower. Gold finish Malachite handles

### Lapis lazuli precious stone

Lapis lazuli has the first part of the name, "pencil", the Latin language is to simply mean "rock." The second part, "lazuli" comes from the Latin "lazulum" which means "blue sky." Lapis lazuli is a semi precious stone prized for its deep blue color. The Lapis Lazuli precious stone helps us to delete

the old emotional baggage that we carry with us and that often hurts us, awakens intuition and increases the vibrational body level.

> Finish: Gold

Diorgio