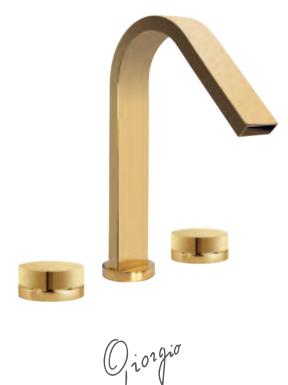

Three holes wash basin mixer with pop-up waste. Gold finish

Single hole wash basin mixer with pop-up waste. Gold finish

102910 Milano 1981

LUI Gold

Three holes wash basin mixer with pop-up waste. Gold finish