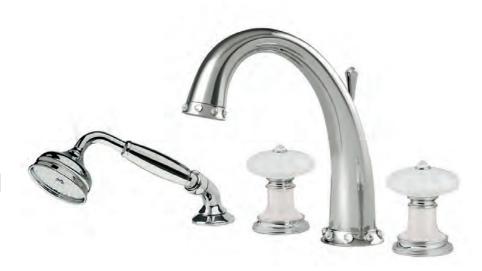

#### **LUI** Handles precious finish

Gold finish Black Gold handles

GB

Gold Pink finish

202910 Milano 1981

Single hole wash basin mixer with pop-up waste. Gold finish Malachite handles

iong Milano 1981

Three holes wash basin mixer with pop-up waste. Gold finish Malachite handle

70140 GM

Wall mounted bathtub mixer with handshower. Gold finish Malachite handles

70500 GM

Mounted bathtub mixer with handshower. Gold finish Malachite handles

Deck mounted bathtub mixer with handshower. Gold finish Malachite handles