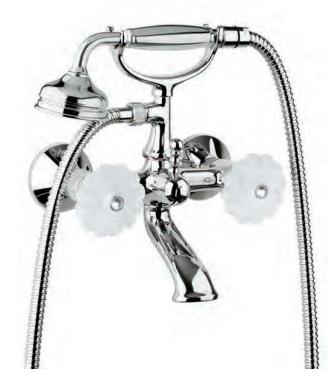

70140 GM

Wall mounted bathtub mixer with handshower. Gold finish Malachite handles

70500 GM

Mounted bathtub mixer with handshower. Gold finish Malachite handles

Deck mounted bathtub mixer with handshower. Gold finish Malachite handles

70530 GM

Floor mounted bathtub mixer with handshower. Gold finish Malachite handles

Built-in bathtub mixer with spout, sliding rail, hand shower and shower head. Gold finish Malachite handles

Three holes wash basin mixer with pop-up waste. Gold finish Red jasper handles