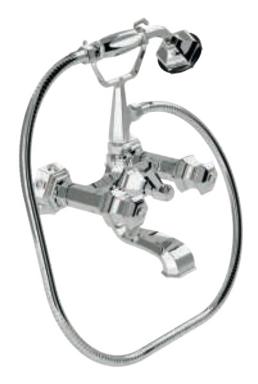

70140 GM

Wall mounted bathtub mixer with handshower. Gold finish Malachite handles

70500 GM

Mounted bathtub mixer with handshower. Gold finish Malachite handles

Deck mounted bathtub mixer with handshower. Gold finish Malachite handles

70530 GM

Floor mounted bathtub mixer with handshower. Gold finish Malachite handles

Built-in bathtub mixer with spout, sliding rail, hand shower and shower head. Gold finish Malachite handles

Three holes wash basin mixer with pop-up waste. Gold finish Red jasper handles

70140 GJ

Single hole bidet mixer with pop-up waste. Gold finish Red jasper handles

Wall mounted bathtub mixer with handshower. Gold finish Red jasper handles

70500 GJ

Mounted bathtub mixer with handshower. Gold finish Red jasper handles

Deck mounted bathtub mixer with handshower. Gold finish Red jasper handles

70530 GJ

Floor mounted bathtub mixer with handshower. Gold finish Red jasper handles

Gold / Swarovski Elements / Red jasper precious stone