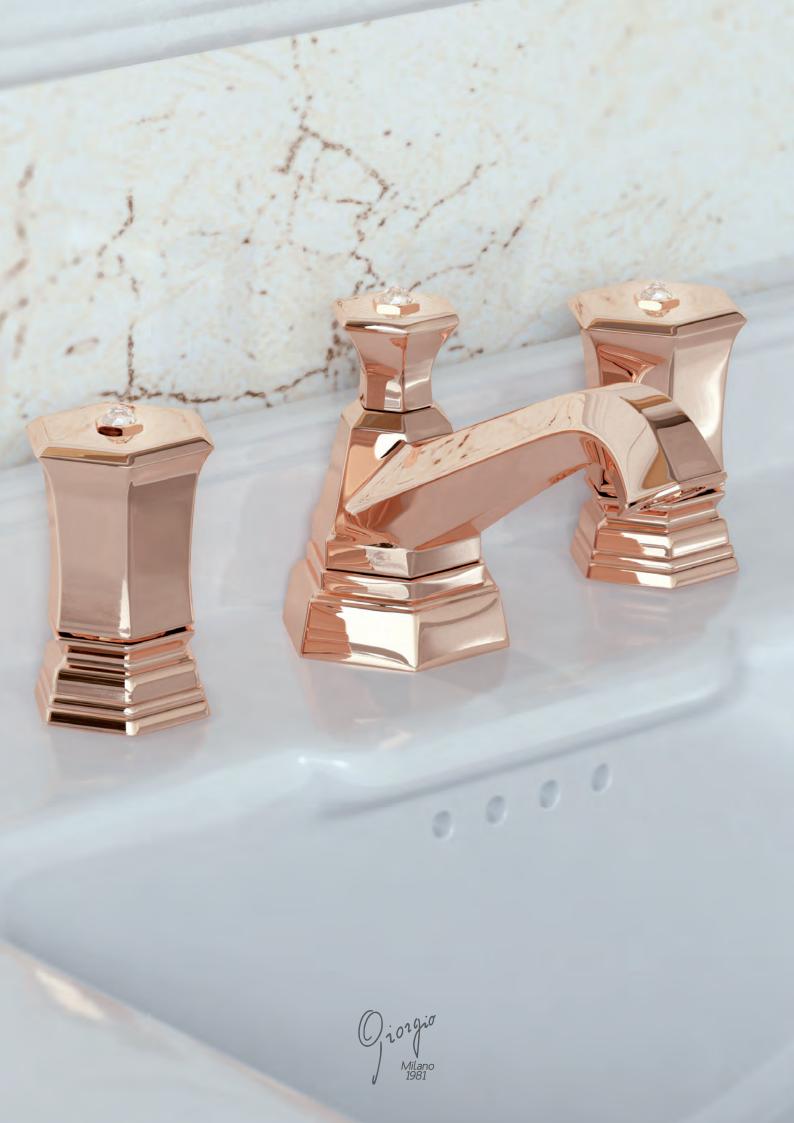

### Mixers Gold, Platinum, Crystal and precious stones

Precious and noble materials like gold, platinum, Swarovski elements, crystal, precious stones make the bathroom a unique and sensual atmosphere. All the gems used in Giorgio Mixers range, having 12 mm diameter, are authentic Swarovski Elements.