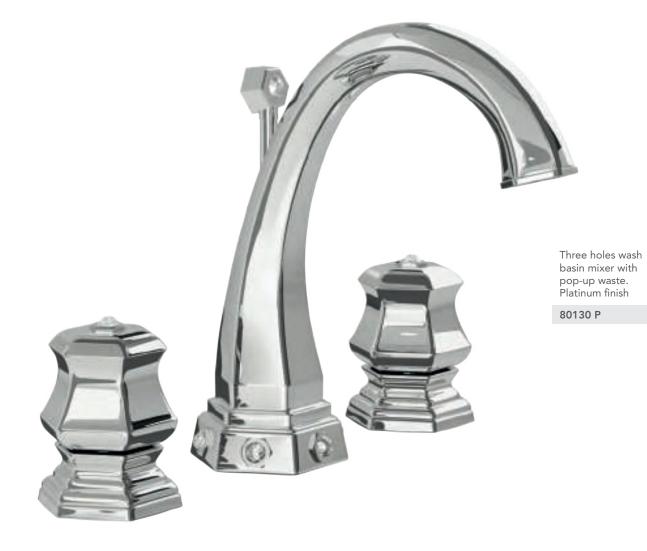

## **LUI** Gold

sliding rail, hand shower and shower head.

LUI Gold

Milano 1981

Platinum / Swarovski Elements

Single hole wash basin mixer with pop-up waste. Platinum finish

1 202 gio Milano 1981

**LUI** Platinum

Three holes wash basin mixer with pop-up waste. Platinum finish

70140 P

Single hole bidet mixer with pop-up waste. Platinum finish

Wall mounted bathtub mixer with handshower. Platinum finish

70500 P