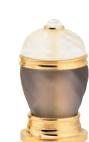

#### **LUI** Handles precious finish

Gold finish Black Gold handles

GB

Gold Pink finish

202910 Milano 1981

Single hole wash basin mixer with pop-up waste. Gold finish Malachite handles

iong Milano 1981

Three holes wash basin mixer with pop-up waste. Gold finish Malachite handle

#### **LEI** Handles precious finish

Gold finish Black Gold handles **80130 GB** 

2029io Milano 1981

78

Three holes wash basin mixer with pop-up waste. Gold finish Malachite handles

Single hole wash basin mixer with pop-up waste. Gold finish Malachite handles