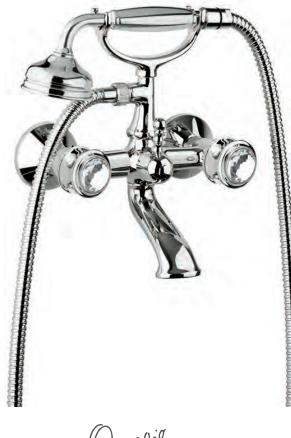

70140 GM

Wall mounted bathtub mixer with handshower. Gold finish Malachite handles

70500 GM

Mounted bathtub mixer with handshower. Gold finish Malachite handles

Deck mounted bathtub mixer with handshower. Gold finish Malachite handles