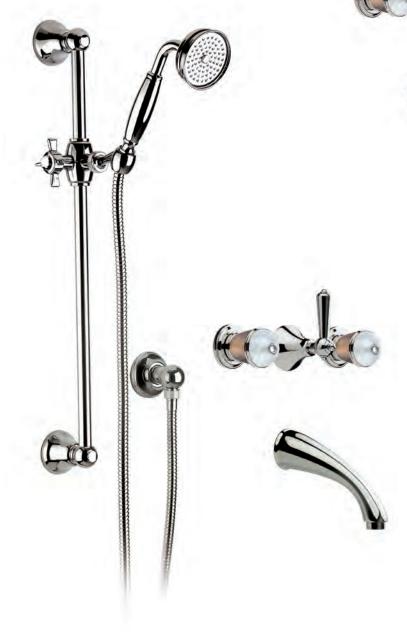

#### **LUI** Handles precious finish

Gold finish Black Gold handles

GB

Gold Pink finish

202910 Milano 1981

Single hole wash basin mixer with pop-up waste. Gold finish Malachite handles

iong Milano 1981

Three holes wash basin mixer with pop-up waste. Gold finish Malachite handle

70140 GM

Wall mounted bathtub mixer with handshower. Gold finish Malachite handles

70500 GM

Mounted bathtub mixer with handshower. Gold finish Malachite handles

Deck mounted bathtub mixer with handshower. Gold finish Malachite handles

70530 GM

Floor mounted bathtub mixer with handshower. Gold finish Malachite handles

Built-in bathtub mixer with spout, sliding rail, hand shower and shower head. Gold finish Malachite handles

Three holes wash basin mixer with pop-up waste. Gold finish Red jasper handles