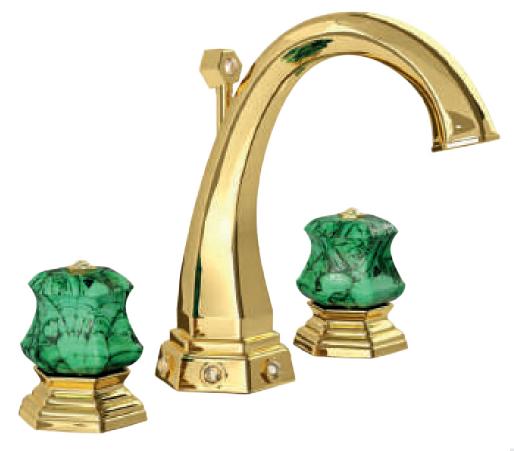

#### **LUI** Handles precious finish

Gold finish Black Gold handles

GB

Gold Pink finish

202910 Milano 1981

Single hole wash basin mixer with pop-up waste. Gold finish Malachite handles

iong Milano 1981

Three holes wash basin mixer with pop-up waste. Gold finish Malachite handle

### Malachite precious stone

The properties of malachite is able to reach the inner feelings of the person and reflects what is negative or positive. Malachite fact is called "Mirror stone of the soul". Malachite since ancient times is believed to be a powerful protector of children and is thought to protect those who wear it by accident. It protects travellers and has a strong balance in relationships.