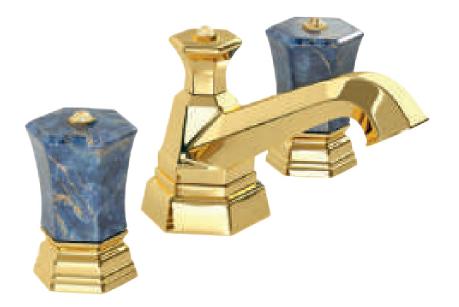

Three holes wash basin mixer with pop-up waste. Gold finish Lapis Lazuli handles

Gold / Swarovski Elements /Lapis Lazuli precious stone

Single hole wash basin mixer with pop-up waste. Gold finish Lapis Lazuli handles

1029 Milano 1981

Three holes wash basin mixer with pop-up waste. Gold finish Lapis Lazuli handles

70140 GL

Single hole bidet mixer with pop-up waste. Gold finish Lapis Lazuli handles

Wall mounted bathtub mixer with handshower. Gold finish Lapis Lazuli handles