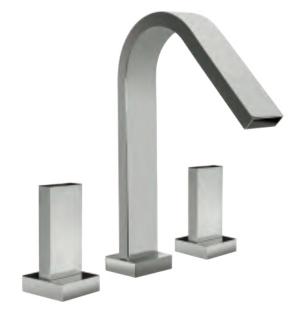

handles Round Finish Platinum M31 P

handles Round Finish Gold M31 G

Three holes wash basin mixer with pop-up waste. Gold finish handles M30 G

90130 G

Milano 1981

Three holes wash basin mixer with pop-up waste. Gold finish handles M30 G

90530 G

Milano 1981

Deck mounted bathtub mixer with spout and pull-out handshower. Gold finish handles M31 G

J.J. Gold

Floor mounted bathtub mixer with handshower. Gold finish

Three holes wash basin mixer with pop-up waste. Platinum finish handles M30 P