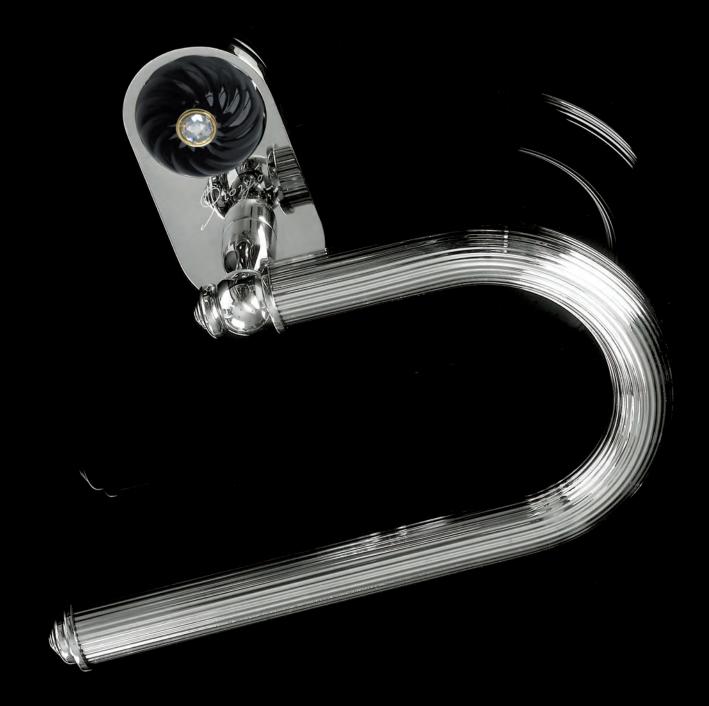

70140 GM

Wall mounted bathtub mixer with handshower. Gold finish Malachite handles

70500 GM

Mounted bathtub mixer with handshower. Gold finish Malachite handles

Deck mounted bathtub mixer with handshower. Gold finish Malachite handles

70530 GM

Floor mounted bathtub mixer with handshower. Gold finish Malachite handles

Built-in bathtub mixer with spout, sliding rail, hand shower and shower head. Gold finish Malachite handles

Three holes wash basin mixer with pop-up waste. Gold finish Red jasper handles