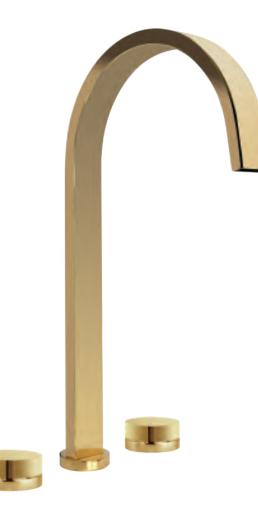

#### **LUI** Handles precious finish

Gold finish Black Gold handles

GB

Gold Pink finish

202910 Milano 1981

Single hole wash basin mixer with pop-up waste. Gold finish Malachite handles

iong Milano 1981

Three holes wash basin mixer with pop-up waste. Gold finish Malachite handle

70140 GM

Wall mounted bathtub mixer with handshower. Gold finish Malachite handles

70500 GM

Mounted bathtub mixer with handshower. Gold finish Malachite handles

Deck mounted bathtub mixer with handshower. Gold finish Malachite handles

70530 GM

Floor mounted bathtub mixer with handshower. Gold finish Malachite handles

Built-in bathtub mixer with spout, sliding rail, hand shower and shower head. Gold finish Malachite handles

Three holes wash basin mixer with pop-up waste. Gold finish Red jasper handles