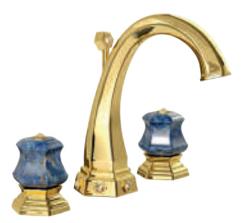

Three holes wash basin mixer with pop-up waste. Gold finish Lapis Lazuli handles

Gold / Swarovski Elements /Lapis Lazuli precious stone

Single hole wash basin mixer with pop-up waste. Gold finish Lapis Lazuli handles

1029 Milano 1981

Three holes wash basin mixer with pop-up waste. Gold finish Lapis Lazuli handles

70140 GL

Single hole bidet mixer with pop-up waste. Gold finish Lapis Lazuli handles

Wall mounted bathtub mixer with handshower. Gold finish Lapis Lazuli handles