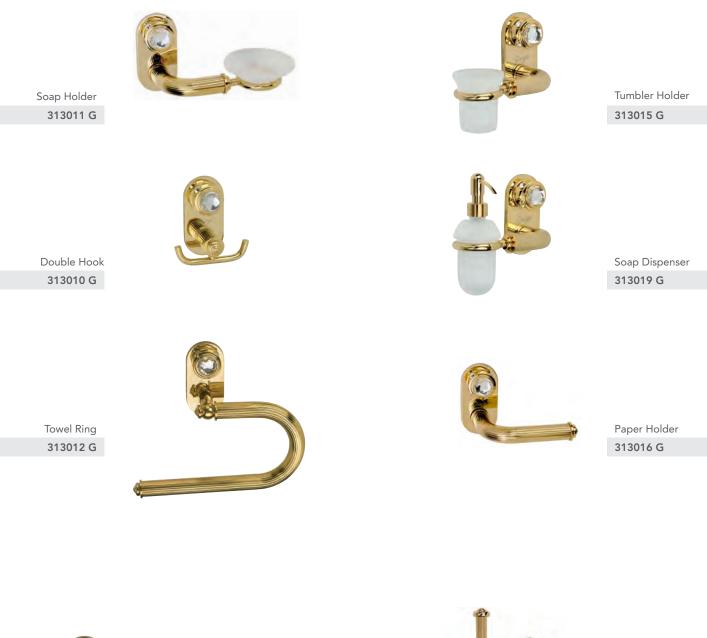

## LEI Gold Black

Built-in bathtub mixer with spout, sliding rail, hand shower and shower head. Gold finish Black Gold handles

Soap Holder 801011 G

Tumbler Holder 801010 G

Double Hook 801015 G

Paper Holder 801016 G