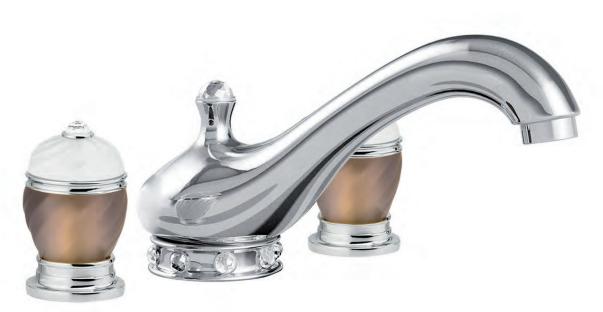

#### ACCESSORIES **LUI e LEI** Gold Pink

Double Hook
801015 GP

Paper Holder
801016 GP

Three holes wash basin mixer with pop-up waste. Gold finish handles Shan

40130 G

Shan

Damasco

Shiraz

Single hole wash basin mixer with pop-up waste. Gold finish handles Damasco

40110 G

Deck mounted bathtub mixer with spout and pull-out handshower. Gold finish handles Shiraz

Built-in bathtub mixer with spout and shower head. Gold finish handles Shan