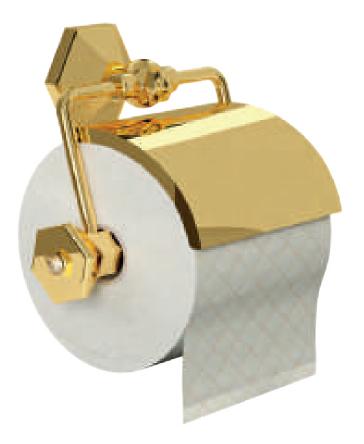

## LEI Gold Black

Built-in bathtub mixer with spout, sliding rail, hand shower and shower head. Gold finish Black Gold handles

Soap Holder 801011 G

Tumbler Holder 801010 G

Double Hook 801015 G

Paper Holder 801016 G

#### ACCESSORIES LUI e LEI Platinum

Double Hook 801015 P

Paper Holder 801016 P

Soap Holder
801011 GP

Milano 1981

Tumbler Holder 801010 GP

#### ACCESSORIES **LUI e LEI** Gold Pink

Double Hook
801015 GP

Paper Holder
801016 GP

Three holes wash basin mixer with pop-up waste. Gold finish handles Shan

40130 G

Shan

Damasco

Shiraz