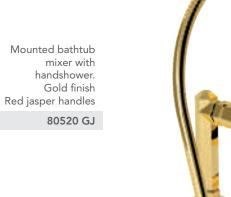

70140 GM

Wall mounted bathtub mixer with handshower. Gold finish Malachite handles

70500 GM

Mounted bathtub mixer with handshower. Gold finish Malachite handles

Deck mounted bathtub mixer with handshower. Gold finish Malachite handles