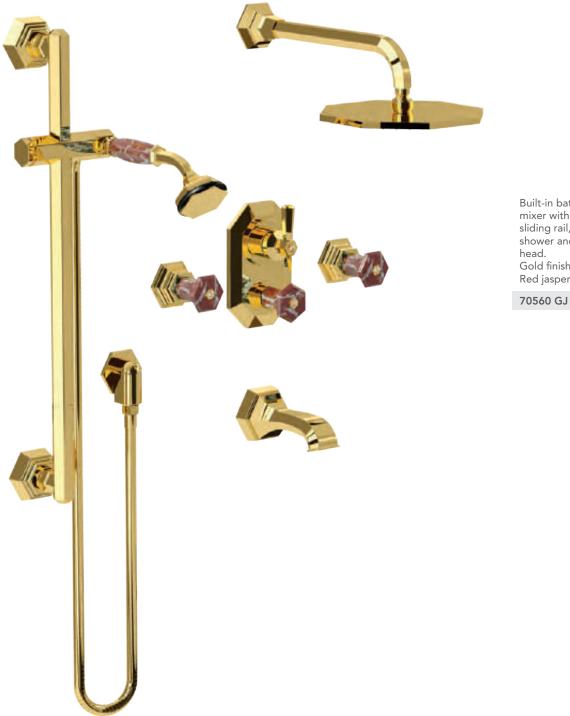

70530 GM

Floor mounted bathtub mixer with handshower. Gold finish Malachite handles

Built-in bathtub mixer with spout, sliding rail, hand shower and shower head. Gold finish Malachite handles

Three holes wash basin mixer with pop-up waste. Gold finish Red jasper handles