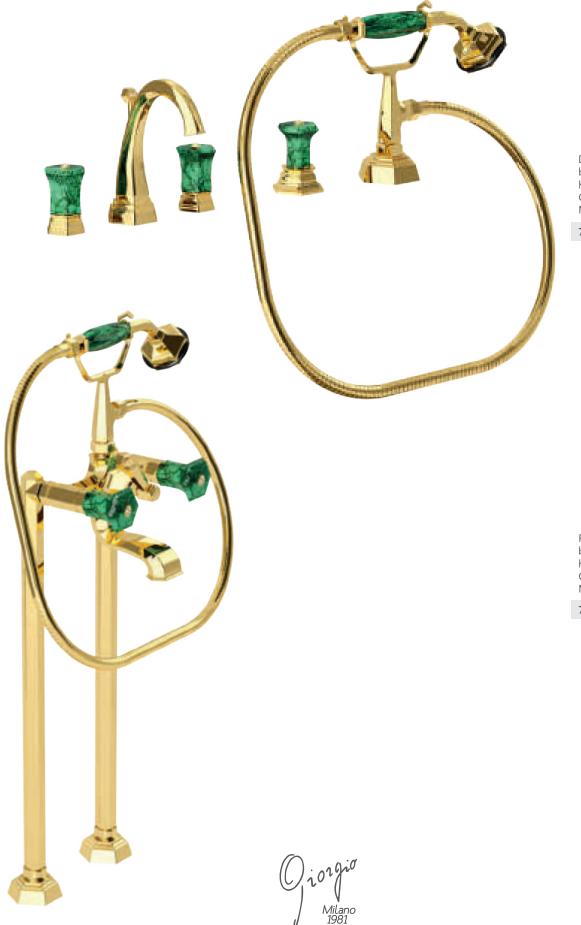

#### **LUI** Handles precious finish

Gold finish Black Gold handles

GB

Gold Pink finish

202910 Milano 1981

Single hole wash basin mixer with pop-up waste. Gold finish Malachite handles

iong Milano 1981

Three holes wash basin mixer with pop-up waste. Gold finish Malachite handle

70140 GM

Wall mounted bathtub mixer with handshower. Gold finish Malachite handles

70500 GM

Mounted bathtub mixer with handshower. Gold finish Malachite handles

Deck mounted bathtub mixer with handshower. Gold finish Malachite handles

70530 GM

Floor mounted bathtub mixer with handshower. Gold finish Malachite handles

Built-in bathtub mixer with spout, sliding rail, hand shower and shower head. Gold finish Malachite handles

Three holes wash basin mixer with pop-up waste. Gold finish Red jasper handles