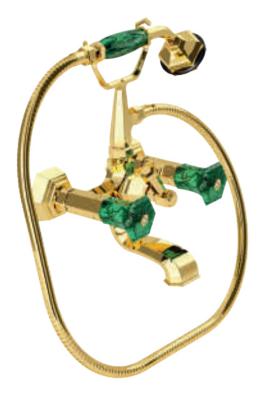

70140 GM

Wall mounted bathtub mixer with handshower. Gold finish Malachite handles

70500 GM

Mounted bathtub mixer with handshower. Gold finish Malachite handles

Deck mounted bathtub mixer with handshower. Gold finish Malachite handles