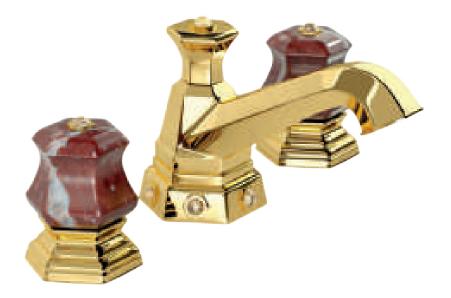

70140 GM

Wall mounted bathtub mixer with handshower. Gold finish Malachite handles

70500 GM

Mounted bathtub mixer with handshower. Gold finish Malachite handles

Deck mounted bathtub mixer with handshower. Gold finish Malachite handles

70530 GM

Floor mounted bathtub mixer with handshower. Gold finish Malachite handles

Built-in bathtub mixer with spout, sliding rail, hand shower and shower head. Gold finish Malachite handles

Three holes wash basin mixer with pop-up waste. Gold finish Red jasper handles