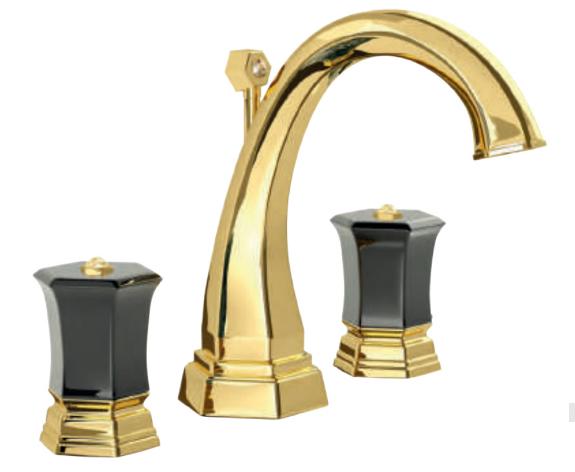

Three holes wash basin mixer with pop-up waste. Gold finish

Single hole wash basin mixer with pop-up waste. Gold finish

102910 Milano 1981

LUI Gold

Three holes wash basin mixer with pop-up waste. Gold finish