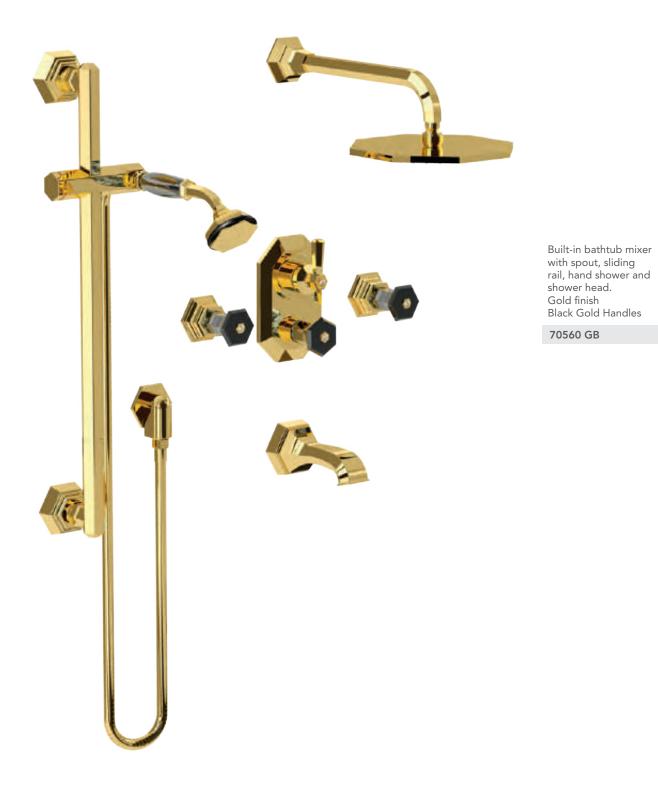

## LUI Gold Black

Built-in bathtub mixer with spout and shower head. Gold finish Black Gold Handles

70510 GB

Built-in mixer with sliding rail, hand shower and shower head. Gold finish Black Gold Handles

70620 GB