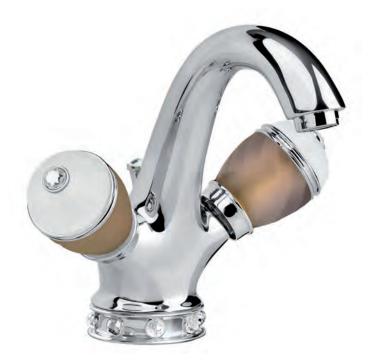

Single lever basin mixer with automatic waste. Gold Finish handle Damasco

60110 G

Shan

Damasco

Shiraz

202910 Milano 1981

Wall mounted basin mixer no waste. Gold finish handle Shan

60110 W G