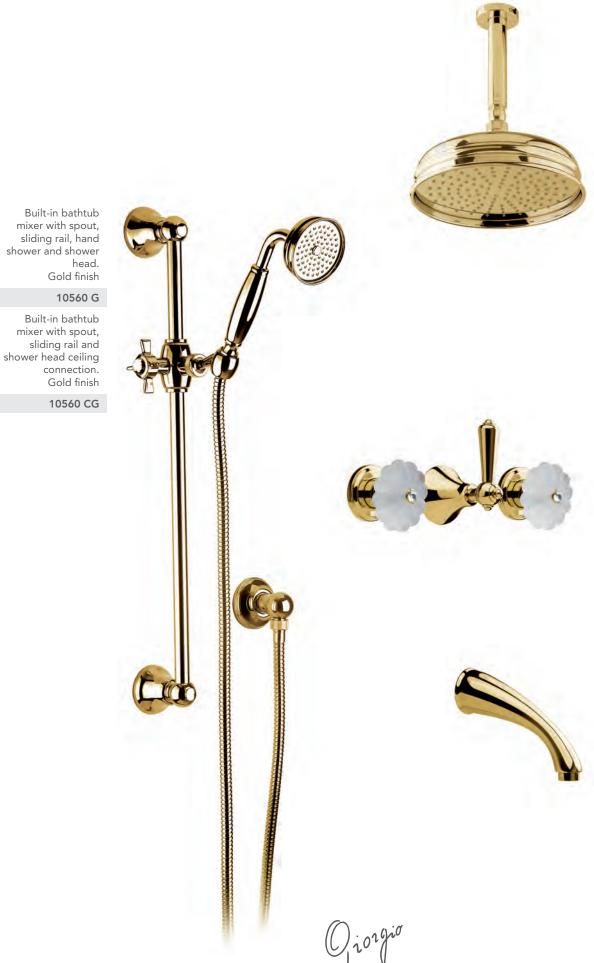

# Chantelle Gold

202910

Milano 1981 Built-in bathtub mixer with spout and shower head. Gold finish

Built-in bathtub mixer with spout and shower head ceiling connection. Gold finish

10510 CG

Built-in bathtub mixer with spout and sliding rail Gold finish

#### 10630G

Built-in mixer with sliding rail, hand shower and shower head ceiling connection. Gold finish

10630 CG

Built-in mixer with sliding rail, hand shower and shower head. Gold finish

#### 10620G

Built-in mixer with sliding rail, hand shower and shower head ceiling connection. Gold finish

10620 CG