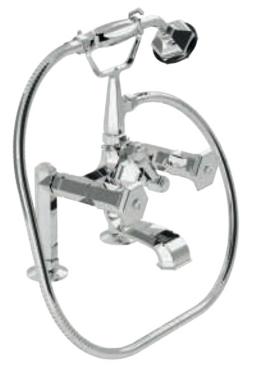

70140 GM

Wall mounted bathtub mixer with handshower. Gold finish Malachite handles

70500 GM

Mounted bathtub mixer with handshower. Gold finish Malachite handles

Deck mounted bathtub mixer with handshower. Gold finish Malachite handles

70530 GM

Floor mounted bathtub mixer with handshower. Gold finish Malachite handles

Built-in bathtub mixer with spout, sliding rail, hand shower and shower head. Gold finish Malachite handles

Three holes wash basin mixer with pop-up waste. Gold finish Red jasper handles