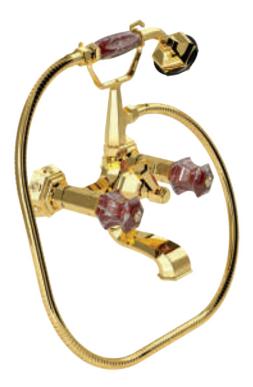

70140 GM

Wall mounted bathtub mixer with handshower. Gold finish Malachite handles

70500 GM

Mounted bathtub mixer with handshower. Gold finish Malachite handles

Deck mounted bathtub mixer with handshower. Gold finish Malachite handles