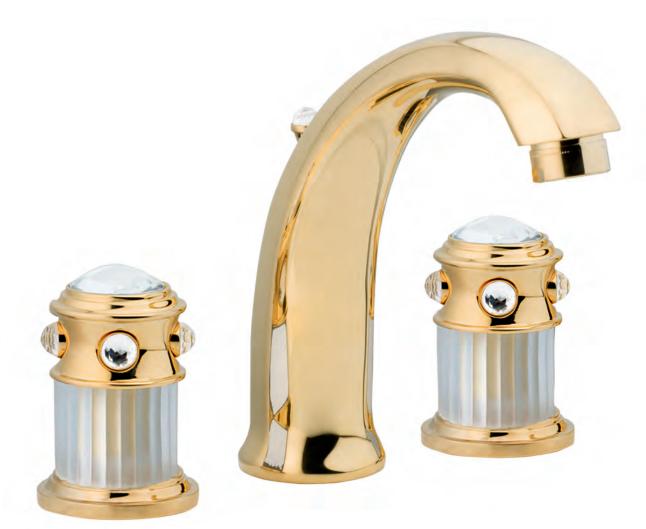

# Chantelle Gold

Single hole wash basin mixer with pop-up waste. Gold finish

10110 G

Single hole bidet mixer with pop-up waste. Gold finish

Wall mounted bathtub mixer with handshower. Gold finish