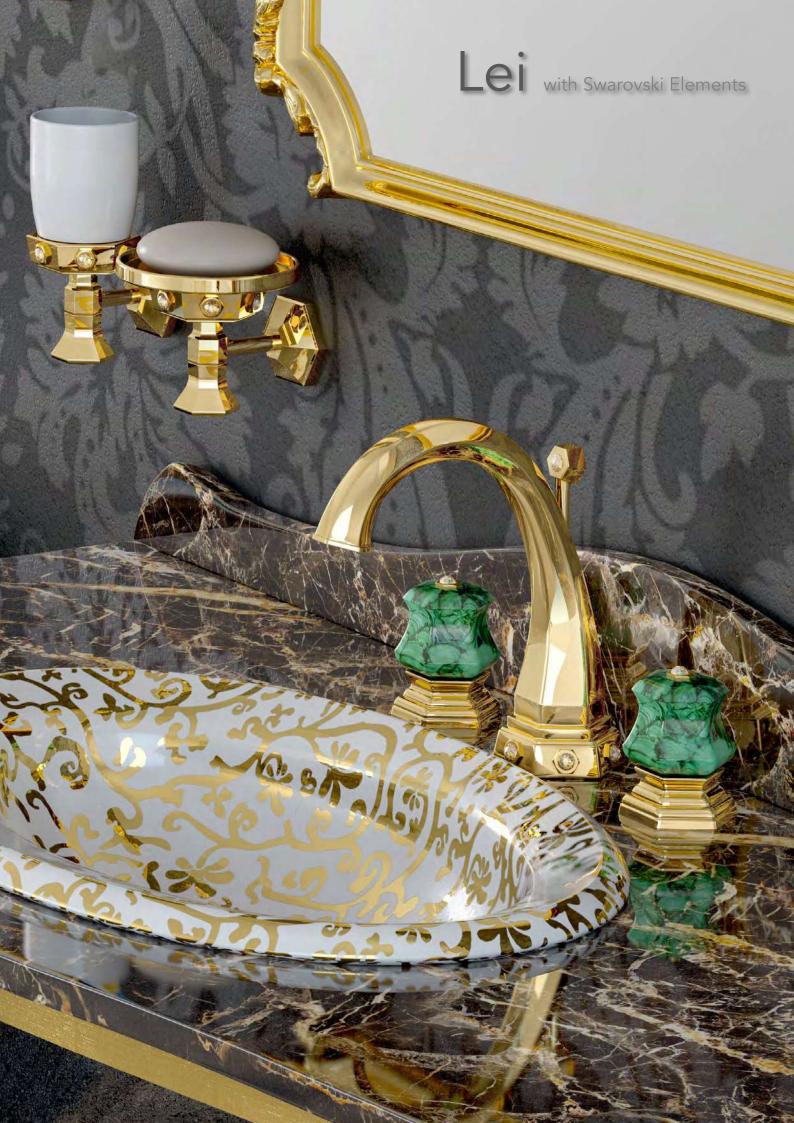

### Mixers Gold, Platinum, Crystal and precious stones

Precious and noble materials like gold, platinum, Swarovski elements, crystal, precious stones make the bathroom a unique and sensual atmosphere. All the gems used in Giorgio Mixers range, having 12 mm diameter, are authentic Swarovski Elements.