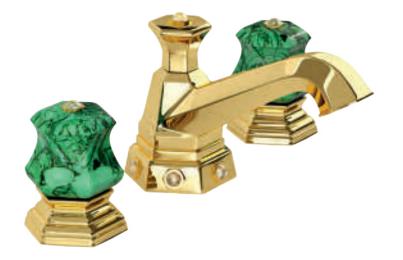

#### **LEI** Handles precious finish

Gold finish Black Gold handles **80130 GB** 

2029io Milano 1981

78

Three holes wash basin mixer with pop-up waste. Gold finish Malachite handles

Single hole wash basin mixer with pop-up waste. Gold finish Malachite handles

### Malachite precious stone

The properties of malachite is able to reach the inner feelings of the person and reflects what is negative or positive. Malachite fact is called "Mirror stone of the soul". Malachite since ancient times is believed to be a powerful protector of children and is thought to protect those who wear it by accident. It protects travellers and has a strong balance in relationships.