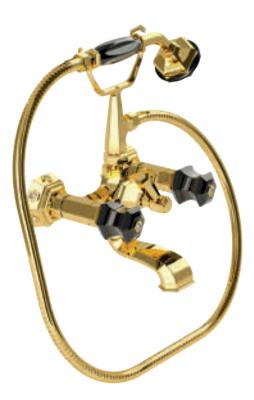

70140 GM

Wall mounted bathtub mixer with handshower. Gold finish Malachite handles

70500 GM

Mounted bathtub mixer with handshower. Gold finish Malachite handles

Deck mounted bathtub mixer with handshower. Gold finish Malachite handles