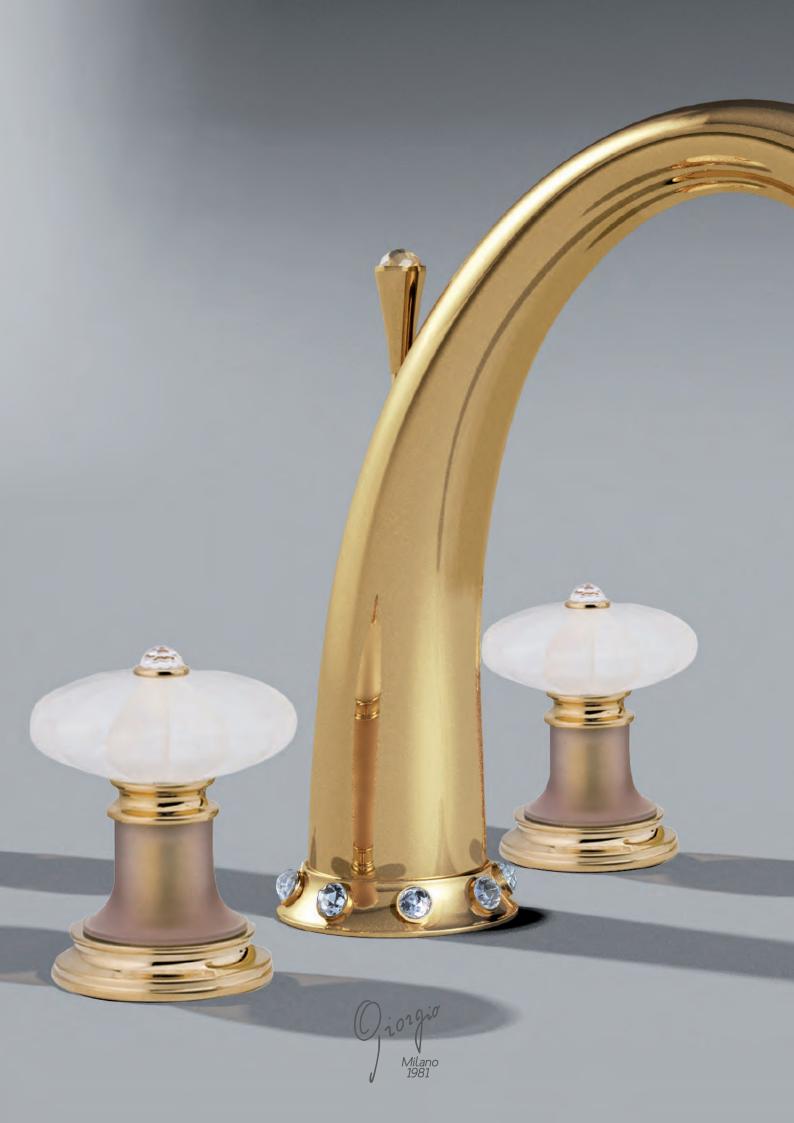

### Mixers Gold, Platinum, Crystal and precious stones

Precious and noble materials like gold, platinum, Swarovski elements, crystal, precious stones make the bathroom a unique and sensual atmosphere. All the gems used in Giorgio Mixers range, having 12 mm diameter, are authentic Swarovski Elements.

#### **LUI** Handles precious finish

Gold finish Black Gold handles

GB

Gold Pink finish

202910 Milano 1981

Single hole wash basin mixer with pop-up waste. Gold finish Malachite handles

iong Milano 1981

Three holes wash basin mixer with pop-up waste. Gold finish Malachite handle

Three holes wash basin mixer with pop-up waste. Gold finish

Single hole wash basin mixer with pop-up waste. Gold finish

102910 Milano 1981

LUI Gold

Three holes wash basin mixer with pop-up waste. Gold finish