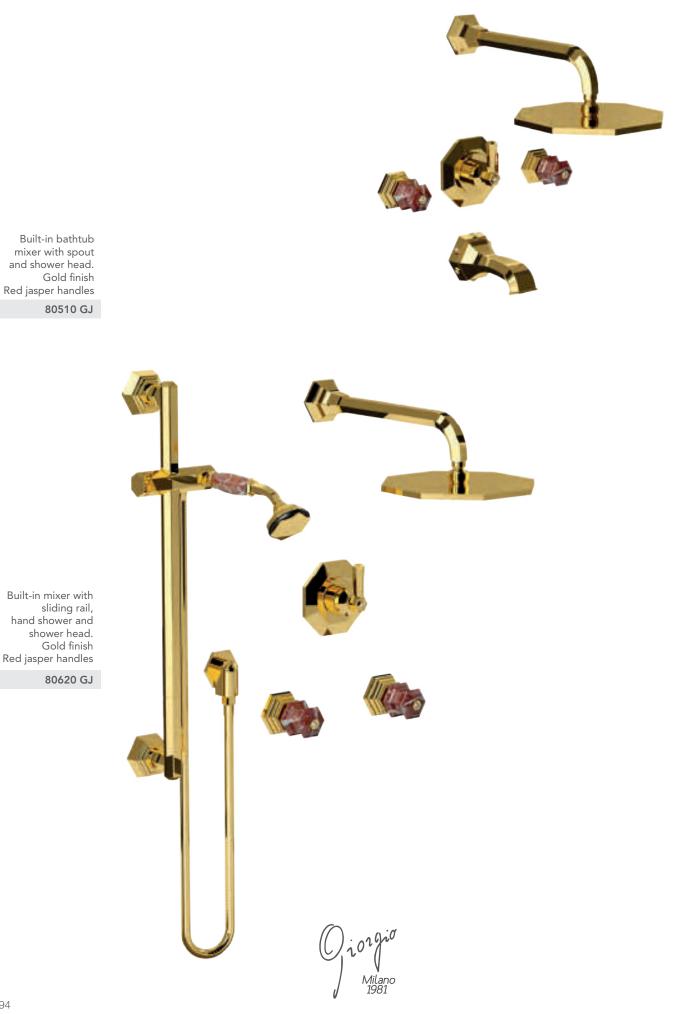

Built-in bathtub mixer with spout and shower head. Gold finish Red jasper handles

70510 GJ

Built-in mixer with sliding rail, hand shower and shower head. Gold finish Red jasper handles

Built-in bathtub mixer with spout, sliding rail, hand shower and shower head. Gold finish Red jasper handles