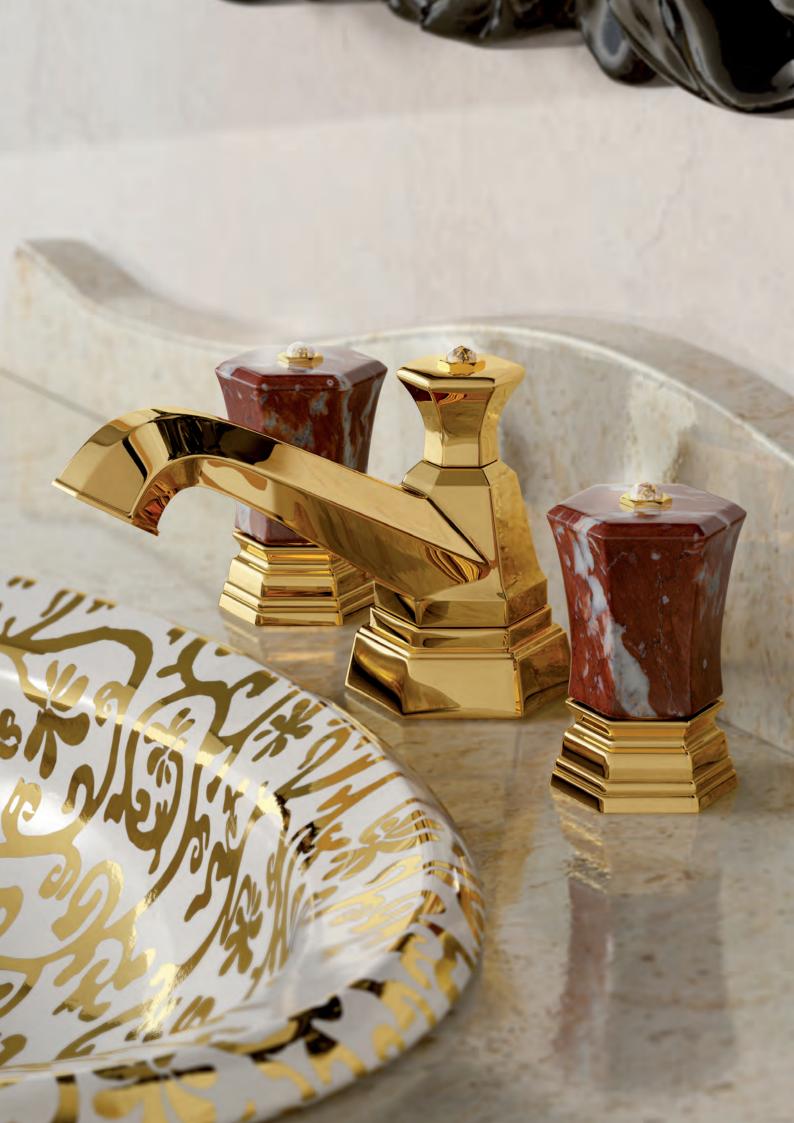

### Diaspro rosso (red jasper) precious stone

The Red Jasper is also a stone of deep personal equity and justice, strengthening accountability, the best choices for our evolution and compassion. It can have a stabilizing effect with life and the earth and can help you regain all your energy and helps us to use it in a more balanced way.

The Red jasper precious stone can foster a deep connection with life and with the earth. It inspires a positive and joyful attitude increasing the creative act.

> Finish: Gold