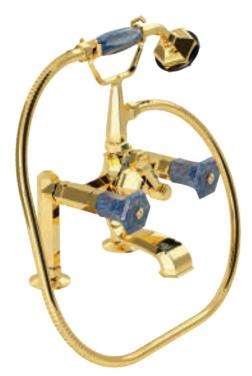

70140 GM

Wall mounted bathtub mixer with handshower. Gold finish Malachite handles

70500 GM

Mounted bathtub mixer with handshower. Gold finish Malachite handles

Deck mounted bathtub mixer with handshower. Gold finish Malachite handles

### Lapis lazuli precious stone

Lapis lazuli has the first part of the name, "pencil", the Latin language is to simply mean "rock." The second part, "lazuli" comes from the Latin "lazulum" which means "blue sky." Lapis lazuli is a semi precious stone prized for its deep blue color. The Lapis Lazuli precious stone helps us to delete

the old emotional baggage that we carry with us and that often hurts us, awakens intuition and increases the vibrational body level.

> Finish: Gold

Diorgio