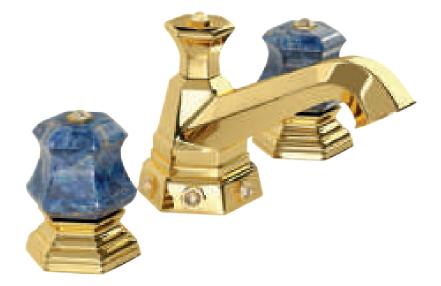

### Lapis lazuli precious stone

Lapis lazuli has the first part of the name, "pencil", the Latin language is to simply mean "rock." The second part, "lazuli" comes from the Latin "lazulum" which means "blue sky." Lapis lazuli is a semi precious stone prized for its deep blue color. The Lapis Lazuli precious stone helps us to delete

the old emotional baggage that we carry with us and that often hurts us, awakens intuition and increases the vibrational body level.

> Finish: Gold

Diorgio

Three holes wash basin mixer with pop-up waste. Gold finish Lapis Lazuli handles

Gold / Swarovski Elements /Lapis Lazuli precious stone

Single hole wash basin mixer with pop-up waste. Gold finish Lapis Lazuli handles