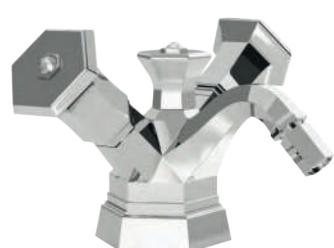

## **LUI** Gold

sliding rail, hand shower and shower head.

LUI Gold

Milano 1981

Platinum / Swarovski Elements

Single hole wash basin mixer with pop-up waste. Platinum finish

1 202 gio Milano 1981

**LUI** Platinum

Three holes wash basin mixer with pop-up waste. Platinum finish

70140 P

Single hole bidet mixer with pop-up waste. Platinum finish

Wall mounted bathtub mixer with handshower. Platinum finish

70500 P