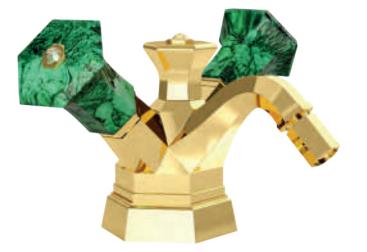

#### **LUI** Handles precious finish

Gold finish Black Gold handles

GB

Gold Pink finish

202910 Milano 1981

Single hole wash basin mixer with pop-up waste. Gold finish Malachite handles

iong Milano 1981

Three holes wash basin mixer with pop-up waste. Gold finish Malachite handle