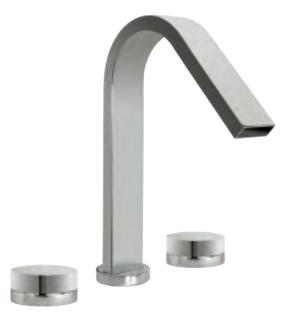

## J.J. Platinum

Three holes wash basin mixer with pop-up waste. Platinum finish handles M31 P

90130 P

Three holes wash basin mixer with pop-up waste. Platinum finish handles M31 P

Deck mounted bathtub mixer with spout and pull-out handshower. Platinum finish handles M30 P

90530 P

Deck mounted bathtub mixer with spout and pull-out handshower. Platinum finish handles M31 P

Floor mounted bathtub mixer with handshower. Platinum finish

La Collexione

Designed and Produced in Italy