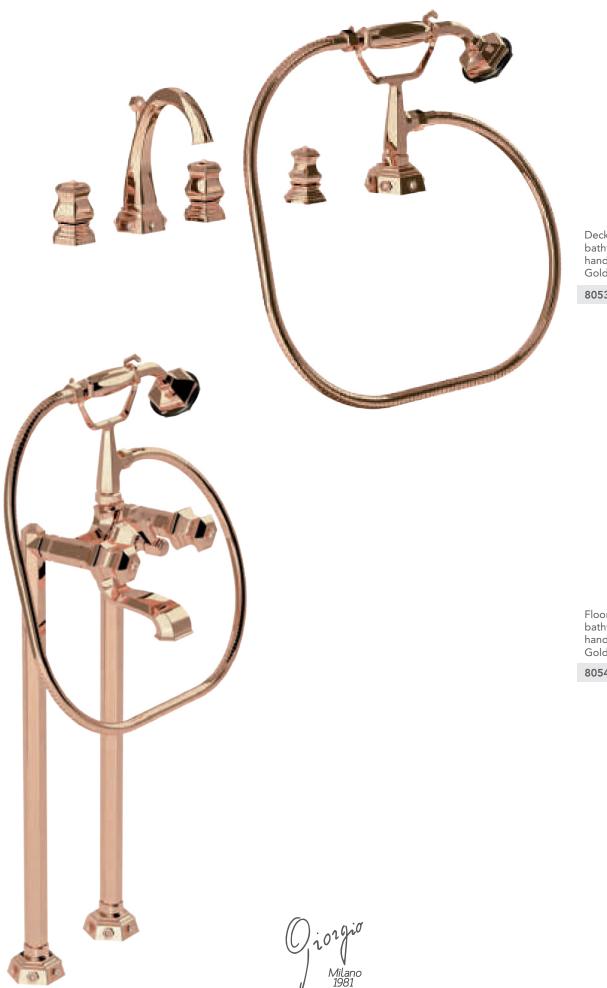

70140 GM

Wall mounted bathtub mixer with handshower. Gold finish Malachite handles

70500 GM

Mounted bathtub mixer with handshower. Gold finish Malachite handles

Deck mounted bathtub mixer with handshower. Gold finish Malachite handles

70530 GM

Floor mounted bathtub mixer with handshower. Gold finish Malachite handles

Built-in bathtub mixer with spout, sliding rail, hand shower and shower head. Gold finish Malachite handles

Three holes wash basin mixer with pop-up waste. Gold finish Red jasper handles