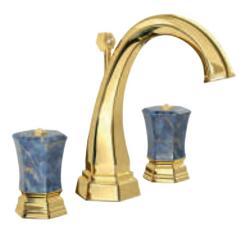

### Lapis lazuli precious stone

Lapis lazuli has the first part of the name, "pencil", the Latin language is to simply mean "rock." The second part, "lazuli" comes from the Latin "lazulum" which means "blue sky." Lapis lazuli is a semi precious stone prized for its deep blue color. The Lapis Lazuli precious stone helps us to delete

the old emotional baggage that we carry with us and that often hurts us, awakens intuition and increases the vibrational body level.

> Finish: Gold

Diorgio

Three holes wash basin mixer with pop-up waste. Gold finish Lapis Lazuli handles

Gold / Swarovski Elements /Lapis Lazuli precious stone

Single hole wash basin mixer with pop-up waste. Gold finish Lapis Lazuli handles