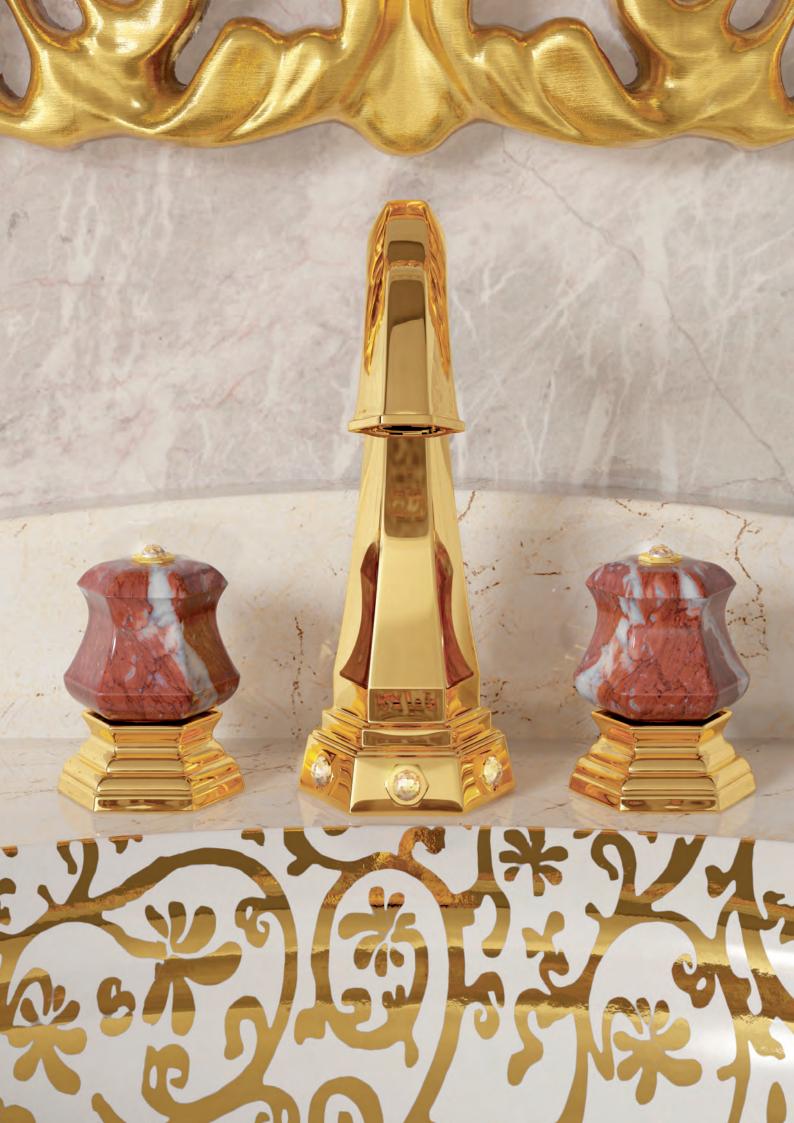

### Diaspro rosso (red jasper) precious stone

The Red Jasper is also a stone of deep personal equity and justice, strengthening accountability, the best choices for our evolution and compassion. It can have a stabilizing effect with life and the earth and can help you regain all your energy and helps us to use it in a more balanced way.

The Red jasper precious stone can foster a deep connection with life and with the earth. It inspires a positive and joyful attitude increasing the creative act.

> Finish: Gold