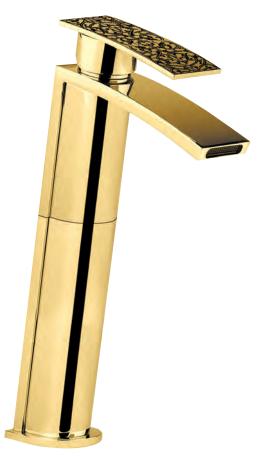

Single hole wash basin mixer with pop-up waste. Gold finish handles Damasco

40110 G

Deck mounted bathtub mixer with spout and pull-out handshower. Gold finish handles Shiraz

Built-in bathtub mixer with spout and shower head. Gold finish handles Shan

Single lever basin mixer with automatic waste. Gold Finish handle Damasco

60110 G

Shan

Damasco

Shiraz

202910 Milano 1981

Wall mounted basin mixer no waste. Gold finish handle Shan

60110 W G