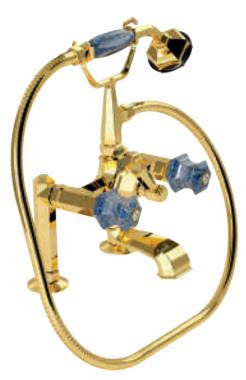

70500 GL

Mounted bathtub mixer with handshower. Gold finish Lapis Lazuli handles

Deck mounted bathtub mixer with handshower. Gold finish Lapis Lazuli handles

70530 GL

Floor mounted bathtub mixer with handshower. Gold finish Lapis Lazuli handles