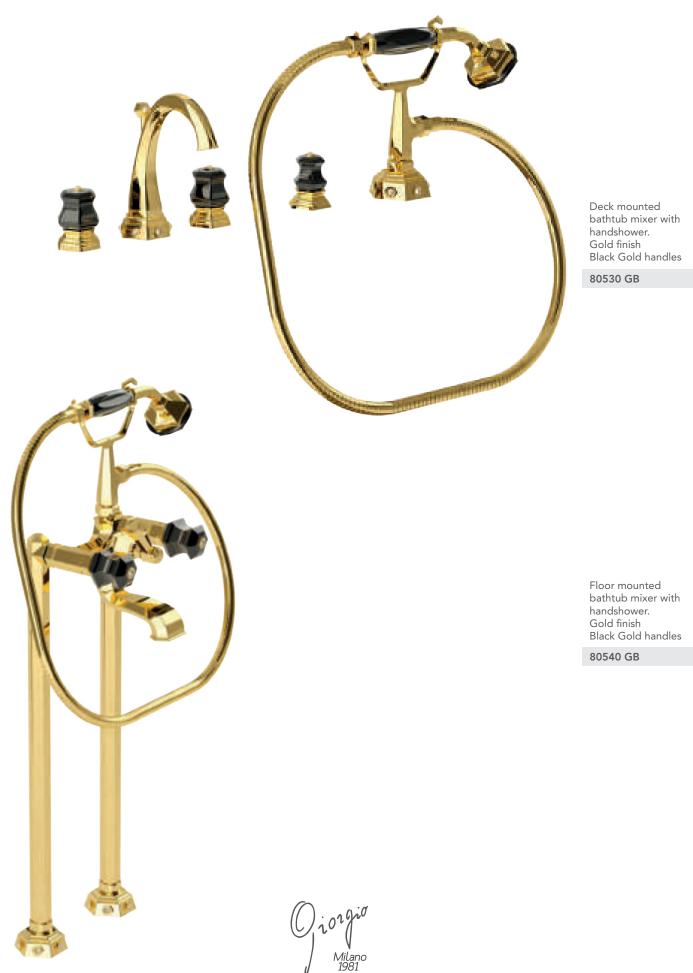

202gio Milano 1981

Three holes wash basin mixer with pop-up waste. Gold finish Malachite handles

80140 GM

Single hole bidet mixer with pop-up waste. Gold finish Malachite handles

Wall mounted bathtub mixer with handshower. Gold finish Malachite handles

80500 GM

Mounted bathtub mixer with handshower. Gold finish Malachite handles

Deck mounted bathtub mixer with handshower. Gold finish Malachite handles

80530 GM

Floor mounted bathtub mixer with handshower. Gold finish Malachite handles

80540 GM

Ì.

Milano 

Three holes wash basin mixer with pop-up waste. Gold finish Red jasper handles

Gold / Swarovski Elements / Red jasper precious stone

Single hole wash basin mixer with pop-up waste. Gold finish Red jasper handles