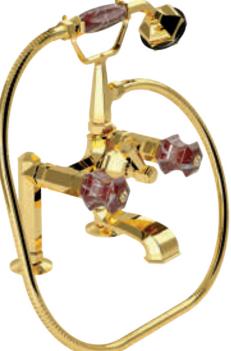

70140 GM

Wall mounted bathtub mixer with handshower. Gold finish Malachite handles

70500 GM

Mounted bathtub mixer with handshower. Gold finish Malachite handles

Deck mounted bathtub mixer with handshower. Gold finish Malachite handles

70530 GM

Floor mounted bathtub mixer with handshower. Gold finish Malachite handles

Built-in bathtub mixer with spout, sliding rail, hand shower and shower head. Gold finish Malachite handles

Three holes wash basin mixer with pop-up waste. Gold finish Red jasper handles