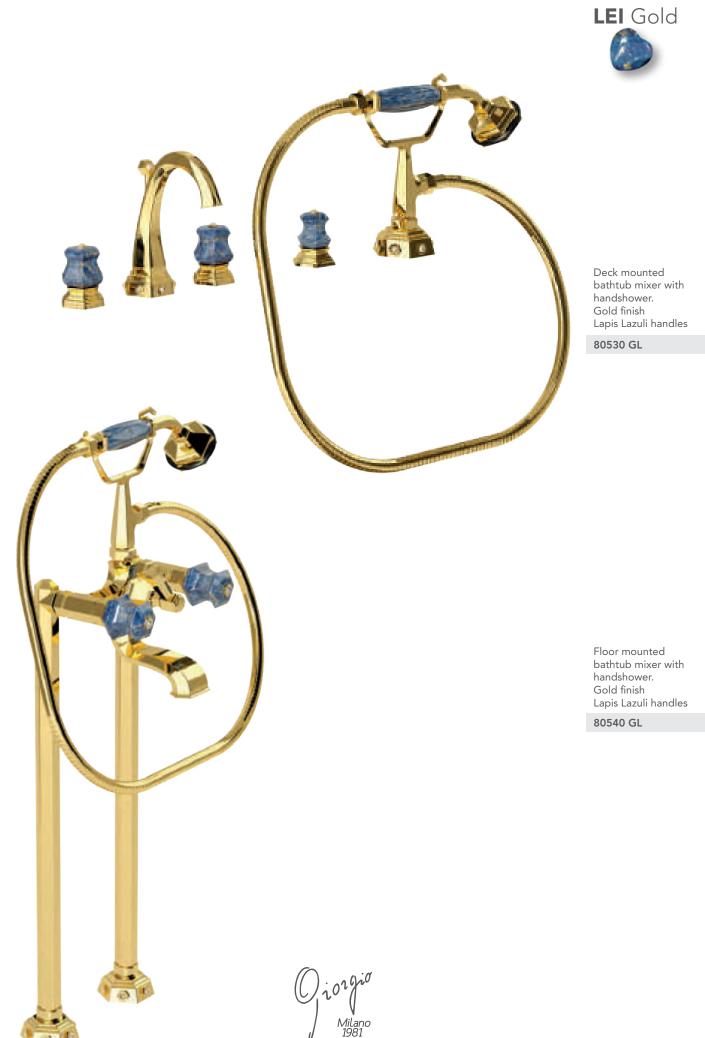

Three holes wash basin mixer with pop-up waste. Gold finish Lapis Lazuli handles

Gold / Swarovski Elements /Lapis Lazuli precious stone

Single hole wash basin mixer with pop-up waste. Gold finish Lapis Lazuli handles

1029 Milano 1981

Three holes wash basin mixer with pop-up waste. Gold finish Lapis Lazuli handles

70140 GL

Single hole bidet mixer with pop-up waste. Gold finish Lapis Lazuli handles

Wall mounted bathtub mixer with handshower. Gold finish Lapis Lazuli handles

70500 GL

Mounted bathtub mixer with handshower. Gold finish Lapis Lazuli handles

Deck mounted bathtub mixer with handshower. Gold finish Lapis Lazuli handles

70530 GL

Floor mounted bathtub mixer with handshower. Gold finish Lapis Lazuli handles

Built-in bathtub mixer with spout and shower head. Gold finish Lapis Lazuli handles

70510 GL

Built-in mixer with sliding rail, hand shower and shower head. Gold finish Lapis Lazuli handles

Built-in bathtub mixer with spout, sliding rail, hand shower and shower head. Gold finish Lapis Lazuli handles