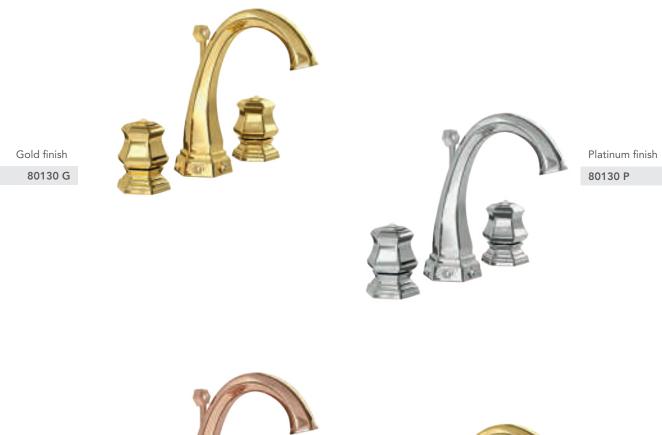

Three holes wash basin mixer with pop-up waste. Gold finish

Single hole wash basin mixer with pop-up waste. Gold finish

102910 Milano 1981

LUI Gold

Three holes wash basin mixer with pop-up waste. Gold finish

## **LUI** Gold

sliding rail, hand shower and shower head.

LUI Gold

Milano 1981

Platinum / Swarovski Elements

Single hole wash basin mixer with pop-up waste. Platinum finish

1 202 gio Milano 1981

**LUI** Platinum