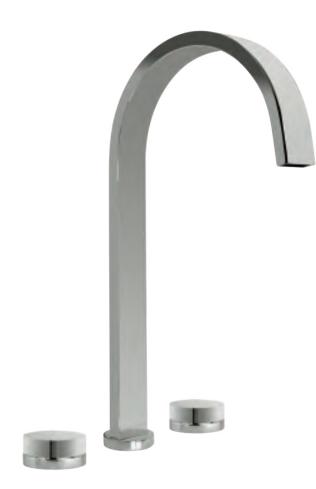

90130 P

Milano 1981

Three holes wash basin mixer with pop-up waste. Platinum finish handles M30 P

## J.J. Platinum

Three holes wash basin mixer with pop-up waste. Platinum finish handles M31 P

90130 P

Three holes wash basin mixer with pop-up waste. Platinum finish handles M31 P

Deck mounted bathtub mixer with spout and pull-out handshower. Platinum finish handles M30 P