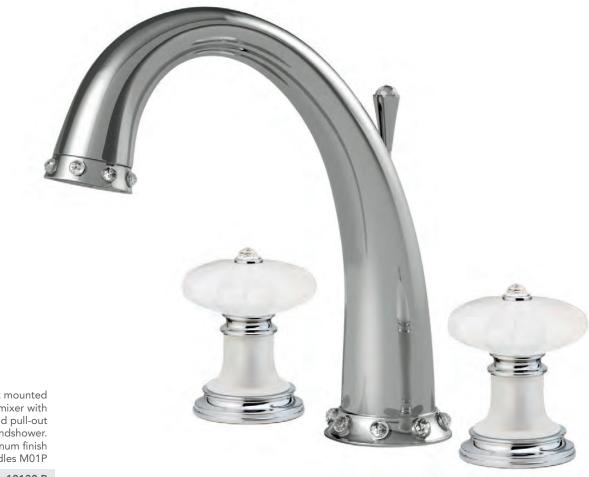

## ACCESSORIES Chantelle Gold

Deck mounted bathtub mixer with spout and pull-out handshower. Platinum finish handles M01P

10130 P

iorgio Milano 1981

# Chantelle Platinum

Single hole wash basin mixer with pop-up waste. Platinum finish

10110 P

Single hole bidet mixer with pop-up waste. Platinum finish 10210 P

Deck mounted bathtub mixer with spout and pull-out handshower. Platinum finish handles M01P