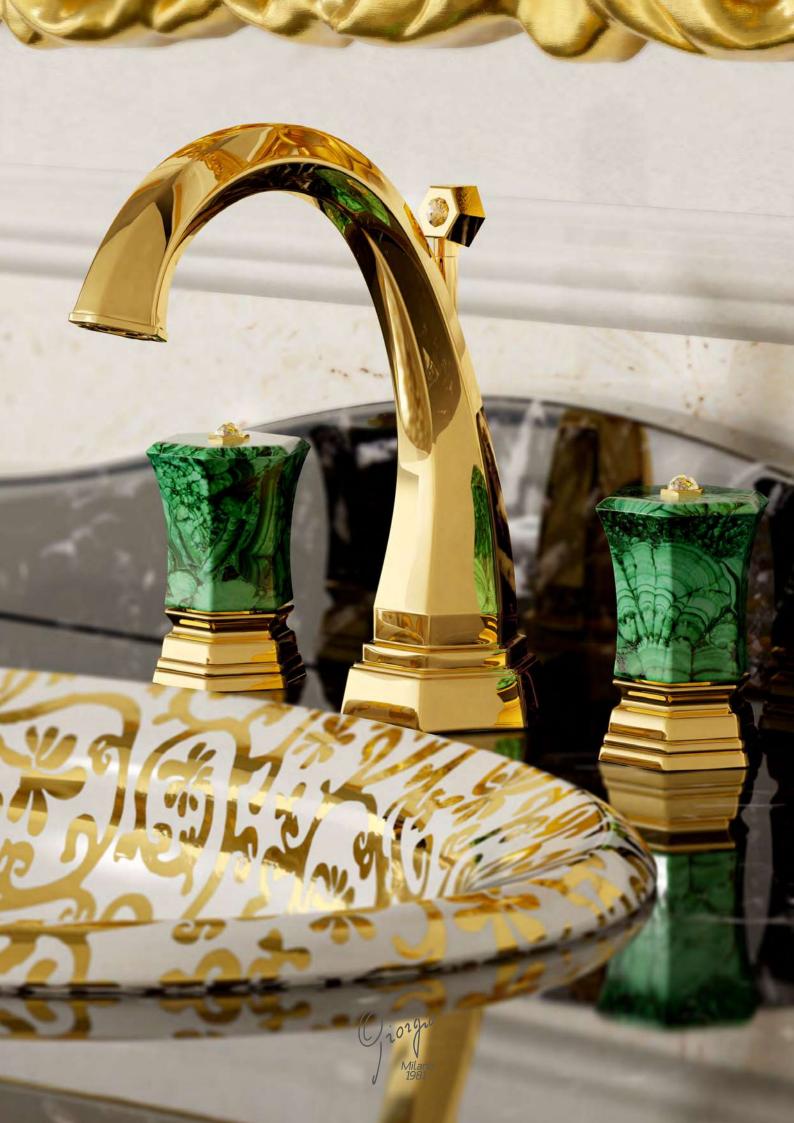

### Mixers Gold, Platinum, Crystal and precious stones

Precious and noble materials like gold, platinum, Swarovski elements, crystal, precious stones make the bathroom a unique and sensual atmosphere. All the gems used in Giorgio Mixers range, having 12 mm diameter, are authentic Swarovski Elements.

### Malachite precious stone

The properties of malachite is able to reach the inner feelings of the person and reflects what is negative or positive. Malachite fact is called "Mirror stone of the soul". Malachite since ancient times is believed to be a powerful protector of children and is thought to protect those who wear it by accident. It protects travellers and has a strong balance in relationships.

#### **LUI** Handles precious finish

Gold finish Black Gold handles

GB

Gold Pink finish

202910 Milano 1981

Single hole wash basin mixer with pop-up waste. Gold finish Malachite handles

iong Milano 1981

Three holes wash basin mixer with pop-up waste. Gold finish Malachite handle