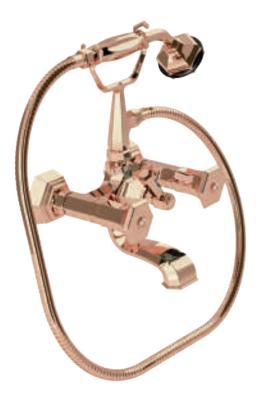

70140 GM

Wall mounted bathtub mixer with handshower. Gold finish Malachite handles

70500 GM

Mounted bathtub mixer with handshower. Gold finish Malachite handles

Deck mounted bathtub mixer with handshower. Gold finish Malachite handles

70530 GM

Floor mounted bathtub mixer with handshower. Gold finish Malachite handles

Built-in bathtub mixer with spout, sliding rail, hand shower and shower head. Gold finish Malachite handles

Three holes wash basin mixer with pop-up waste. Gold finish Red jasper handles