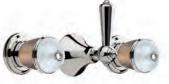

#### **LUI** Handles precious finish

Gold finish Black Gold handles

GB

Gold Pink finish

202910 Milano 1981

Single hole wash basin mixer with pop-up waste. Gold finish Malachite handles

iong Milano 1981

Three holes wash basin mixer with pop-up waste. Gold finish Malachite handle

70140 GM

Wall mounted bathtub mixer with handshower. Gold finish Malachite handles

70500 GM

Mounted bathtub mixer with handshower. Gold finish Malachite handles

Deck mounted bathtub mixer with handshower. Gold finish Malachite handles