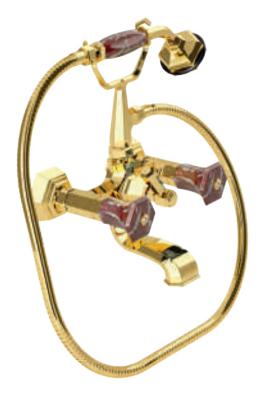

70140 G

Single hole bidet mixer with pop-up waste. Gold finish

Wall mounted bathtub mixer with handshower. Gold finish

70500 G

Mounted bathtub mixer with handshower. Gold finish