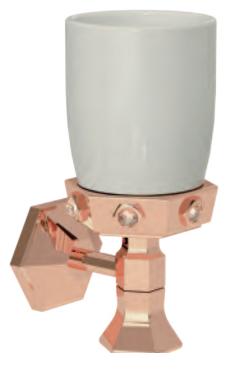

## LEI Gold Black

Built-in bathtub mixer with spout, sliding rail, hand shower and shower head. Gold finish Black Gold handles

Soap Holder 801011 G

Tumbler Holder 801010 G

Double Hook 801015 G

Paper Holder 801016 G