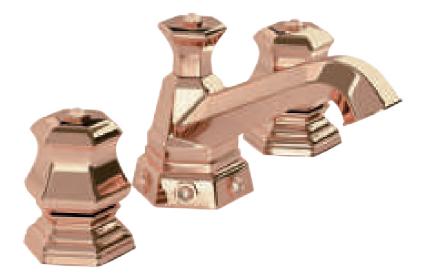

# LUI Platinum

Gold Pink / Swarovski Elements

Single hole wash basin mixer with pop-up waste. Gold Pink finish

102gio Milano 1981