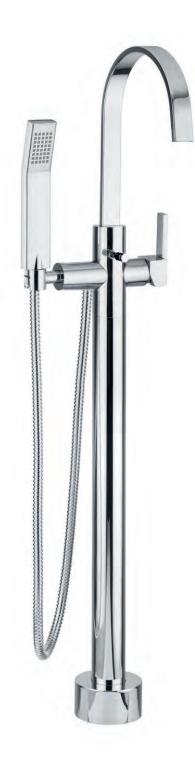

Single hole wash basin mixer with pop-up waste. Gold finish handles Damasco

40110 G

Deck mounted bathtub mixer with spout and pull-out handshower. Gold finish handles Shiraz

Built-in bathtub mixer with spout and shower head. Gold finish handles Shan

## D.J. Gold

Single lever Deck mounted bathtub mixer with spout and pull-out hanshower. Gold finish handle Shiraz

60530 G

Single lever buil-in bath shower mixer with diverter, spout and shower head. Gold Finish handle Damasco

60510 G

Single lever wall mounted bathtub mixer with handshower. Gold finish handle Damasco

60500 G

1 202 gio

Milano 1981

Gold / Ceramic / Laser decor