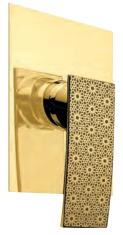

### Diaspro rosso (red jasper) precious stone

The Red Jasper is also a stone of deep personal equity and justice, strengthening accountability, the best choices for our evolution and compassion. It can have a stabilizing effect with life and the earth and can help you regain all your energy and helps us to use it in a more balanced way.

The Red jasper precious stone can foster a deep connection with life and with the earth. It inspires a positive and joyful attitude increasing the creative act.

> Finish: Gold