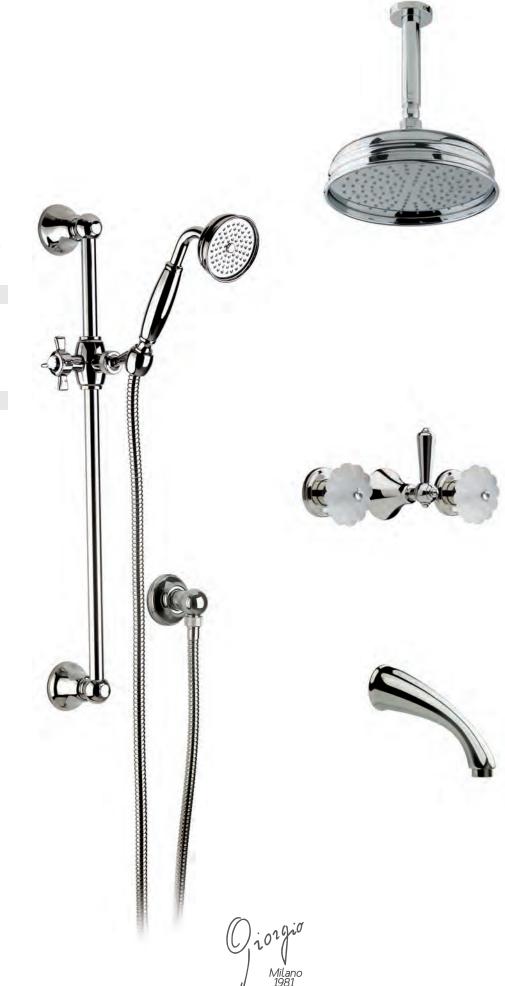

70140 GM

Wall mounted bathtub mixer with handshower. Gold finish Malachite handles

70500 GM

Mounted bathtub mixer with handshower. Gold finish Malachite handles

Deck mounted bathtub mixer with handshower. Gold finish Malachite handles

70530 GM

Floor mounted bathtub mixer with handshower. Gold finish Malachite handles

Built-in bathtub mixer with spout, sliding rail, hand shower and shower head. Gold finish Malachite handles

Three holes wash basin mixer with pop-up waste. Gold finish Red jasper handles