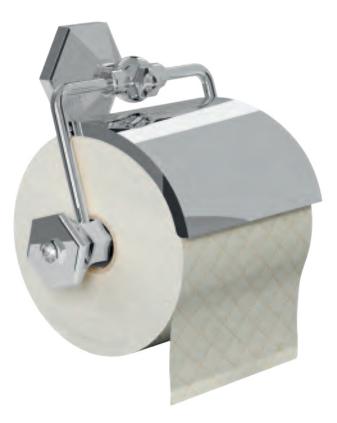

## LEI Gold Black

Built-in bathtub mixer with spout, sliding rail, hand shower and shower head. Gold finish Black Gold handles

Soap Holder 801011 G

Tumbler Holder 801010 G

Double Hook 801015 G

Paper Holder 801016 G