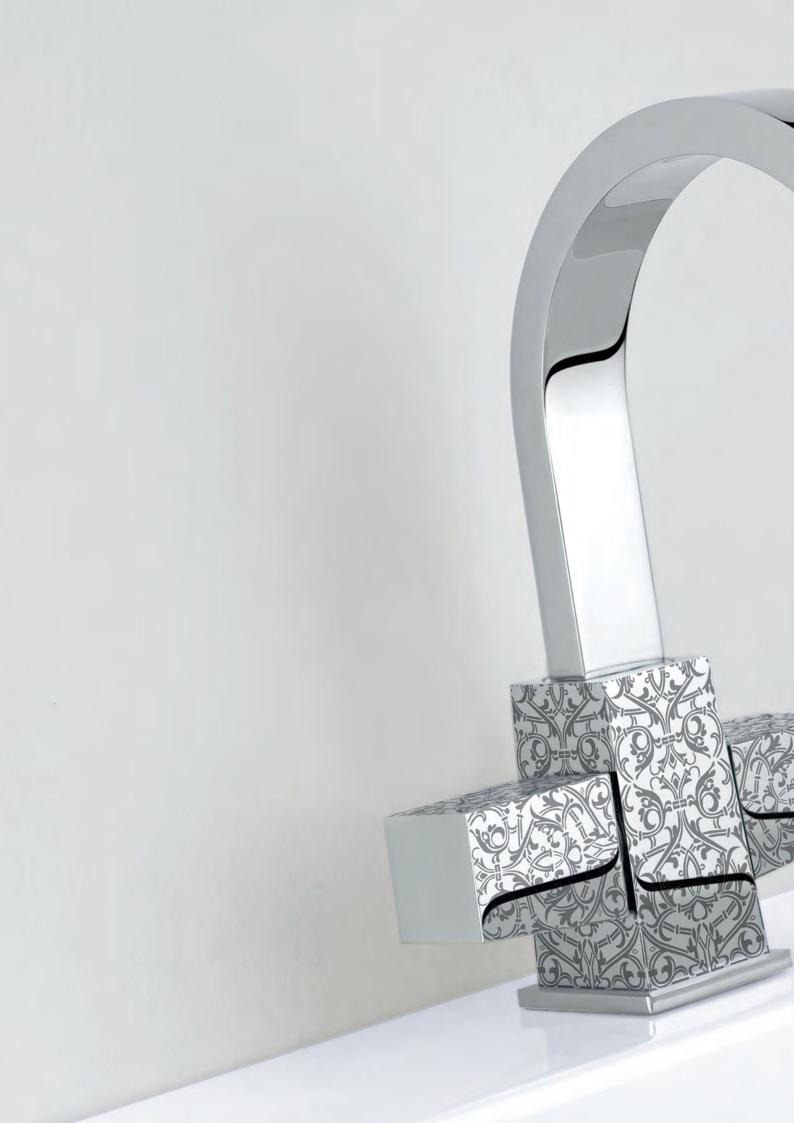

inish Black Gold handles

80500 GB







Mounted bathtub mixer with handshower. Gold finish Black Gold handles

### LEI Gold Black





80510 GB

-16

Built-in mixer with sliding rail, hand shower and shower head. Gold finish Black Gold handles

80620 GB



## LEI Gold Black



Built-in bathtub mixer with spout, sliding rail, hand shower and shower head. Gold finish Black Gold handles





Soap Holder 801011 G





Tumbler Holder 801010 G





Double Hook 801015 G



Paper Holder 801016 G





Soap Holder
801011 P





Tumbler Holder 801010 P

#### ACCESSORIES LUI e LEI Platinum



Double Hook 801015 P



Paper Holder 801016 P





Soap Holder
801011 GP



Milano 1981

Tumbler Holder 801010 GP

#### ACCESSORIES **LUI e LEI** Gold Pink



Double Hook
801015 GP



Paper Holder
801016 GP









Three holes wash basin mixer with pop-up waste. Gold finish handles Shan

40130 G



Shan



Damasco





Shiraz



Single hole wash basin mixer with pop-up waste. Gold finish handles Damasco

40110 G



Deck mounted bathtub mixer with spout and pull-out handshower. Gold finish handles Shiraz





Built-in bathtub mixer with spout and shower head. Gold finish handles Shan















Single lever basin mixer with automatic waste. Gold Finish handle Damasco

60110 G



Shan



Damasco



Shiraz

202910 Milano 1981



Wall mounted basin mixer no waste. Gold finish handle Shan

60110 W G

Concealed singlelever bath and shower mixer with shower kit handshower. Gold finish handle Shan

60540 G



a 0 a



Single lever built-in shower with shower head. Gold Finish handle Damasco

60610