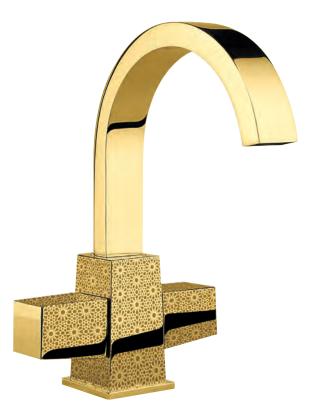

#### **LUI** Handles precious finish

Gold finish Black Gold handles

GB

Gold Pink finish

202910 Milano 1981

Single hole wash basin mixer with pop-up waste. Gold finish Malachite handles

iong Milano 1981

Three holes wash basin mixer with pop-up waste. Gold finish Malachite handle