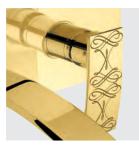

#### **LUI** Handles precious finish

Gold finish Black Gold handles

GB

Gold Pink finish

202910 Milano 1981

Single hole wash basin mixer with pop-up waste. Gold finish Malachite handles

iong Milano 1981

Three holes wash basin mixer with pop-up waste. Gold finish Malachite handle