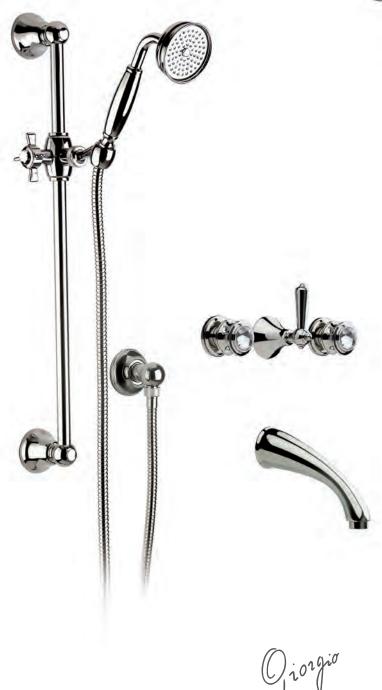

70140 GM

Wall mounted bathtub mixer with handshower. Gold finish Malachite handles

70500 GM

Mounted bathtub mixer with handshower. Gold finish Malachite handles

Deck mounted bathtub mixer with handshower. Gold finish Malachite handles

70530 GM

Floor mounted bathtub mixer with handshower. Gold finish Malachite handles

Built-in bathtub mixer with spout, sliding rail, hand shower and shower head. Gold finish Malachite handles

Three holes wash basin mixer with pop-up waste. Gold finish Red jasper handles