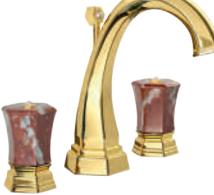

### Diaspro rosso (red jasper) precious stone

The Red Jasper is also a stone of deep personal equity and justice, strengthening accountability, the best choices for our evolution and compassion. It can have a stabilizing effect with life and the earth and can help you regain all your energy and helps us to use it in a more balanced way.

The Red jasper precious stone can foster a deep connection with life and with the earth. It inspires a positive and joyful attitude increasing the creative act.

> Finish: Gold

iorgio Milano 1981

Gold / Swarovski Elements / Red jasper precious stone

Single hole wash basin mixer with pop-up waste. Gold finish Red jasper handles

1029 Milano 1981

Three holes wash basin mixer with pop-up waste. Gold finish Red jasper handles