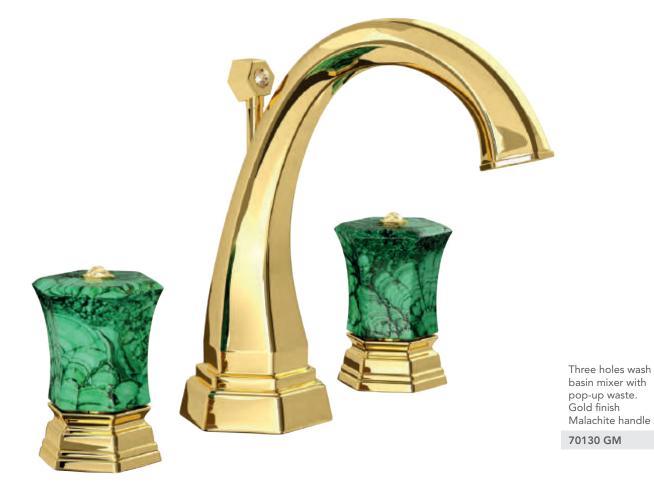

#### **LUI** Handles precious finish

Gold finish Black Gold handles

GB

Gold Pink finish

202910 Milano 1981

Single hole wash basin mixer with pop-up waste. Gold finish Malachite handles

iong Milano 1981

Three holes wash basin mixer with pop-up waste. Gold finish Malachite handle