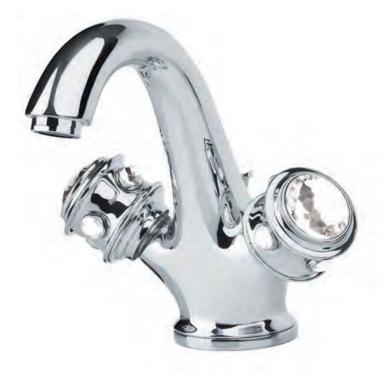

# Chantelle Platinum

Single hole wash basin mixer with pop-up waste. Platinum finish

10110 P

Single hole bidet mixer with pop-up waste. Platinum finish 10210 P

Deck mounted bathtub mixer with spout and pull-out handshower. Platinum finish handles M01P

10530 P

Wall mounted bathtub mixer with handshower. Platinum finish

10500 P