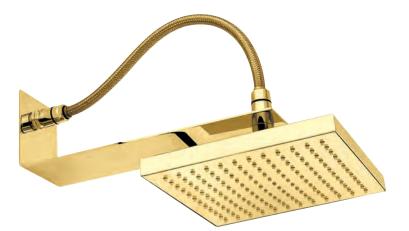

Built-in bathtub mixer with spout and shower head. Gold finish Red jasper handles

70510 GJ

Built-in mixer with sliding rail, hand shower and shower head. Gold finish Red jasper handles

Built-in bathtub mixer with spout, sliding rail, hand shower and shower head. Gold finish Red jasper handles

#### 10630G

Built-in mixer with sliding rail, hand shower and shower head ceiling connection. Gold finish

10630 CG

Built-in mixer with sliding rail, hand shower and shower head. Gold finish