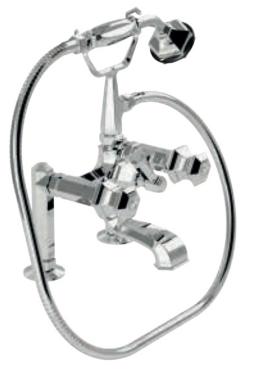

70140 GJ

Single hole bidet mixer with pop-up waste. Gold finish Red jasper handles

Wall mounted bathtub mixer with handshower. Gold finish Red jasper handles

70500 GJ

Mounted bathtub mixer with handshower. Gold finish Red jasper handles

Deck mounted bathtub mixer with handshower. Gold finish Red jasper handles

70530 GJ

Floor mounted bathtub mixer with handshower. Gold finish Red jasper handles

Gold / Swarovski Elements / Red jasper precious stone

Built-in bathtub mixer with spout and shower head. Gold finish Red jasper handles

70510 GJ

Built-in mixer with sliding rail, hand shower and shower head. Gold finish Red jasper handles

Built-in bathtub mixer with spout, sliding rail, hand shower and shower head. Gold finish Red jasper handles