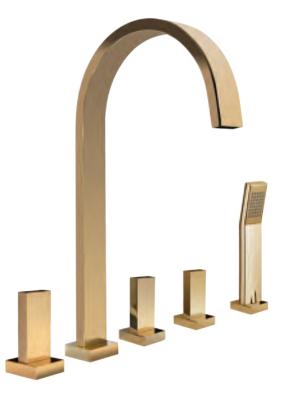

70140 GM

Wall mounted bathtub mixer with handshower. Gold finish Malachite handles

70500 GM

Mounted bathtub mixer with handshower. Gold finish Malachite handles

Deck mounted bathtub mixer with handshower. Gold finish Malachite handles

70530 GM

Floor mounted bathtub mixer with handshower. Gold finish Malachite handles

Built-in bathtub mixer with spout, sliding rail, hand shower and shower head. Gold finish Malachite handles

Three holes wash basin mixer with pop-up waste. Gold finish Red jasper handles