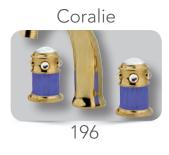

## Coralie handles

Deck mounted bathtub mixer with spout and pull-out handshower. Gold finish handles M17 G

102910 Milano 1981

# Coralie Gold

Single hole wash basin mixer with pop-up waste. Gold finish

30110 G

Single hole bidet mixer with pop-up waste. Gold finish

102910 Milano 1981

Deck mounted bathtub mixer with spout and pull-out handshower. Gold finish handles M17 G