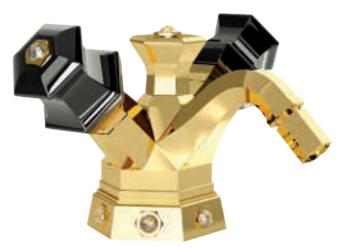

#### **LUI** Handles precious finish

Gold finish Black Gold handles

GB

Gold Pink finish

202910 Milano 1981

Single hole wash basin mixer with pop-up waste. Gold finish Malachite handles

iong Milano 1981

Three holes wash basin mixer with pop-up waste. Gold finish Malachite handle