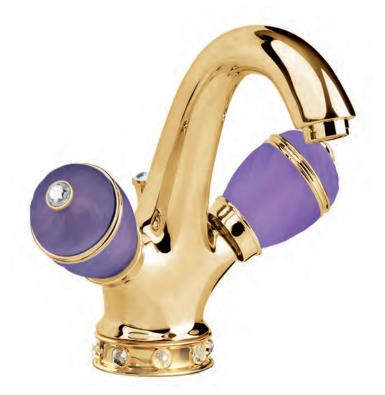

Three holes wash basin mixer with pop-up waste. Gold finish

Single hole wash basin mixer with pop-up waste. Gold finish

102910 Milano 1981

LUI Gold

Three holes wash basin mixer with pop-up waste. Gold finish