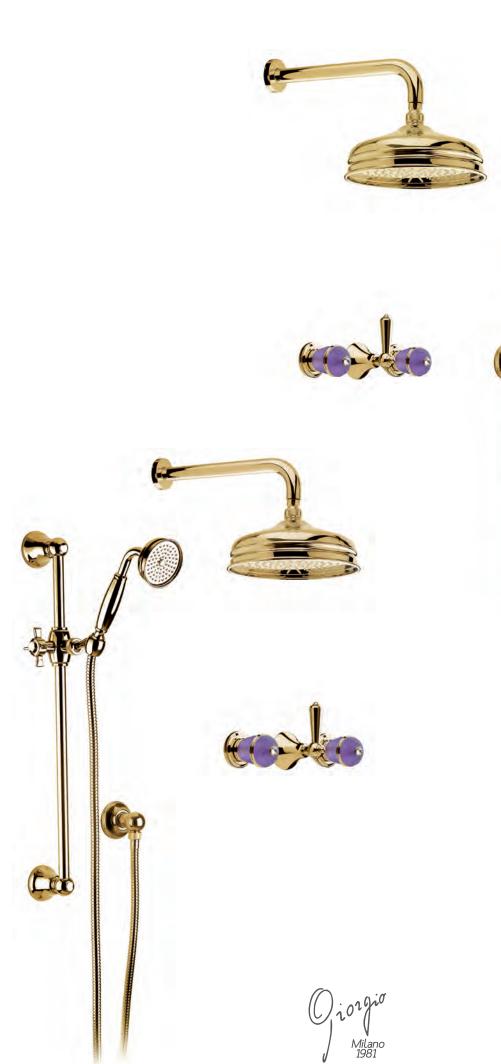

#### **LUI** Handles precious finish

Gold finish Black Gold handles

GB

Gold Pink finish

202910 Milano 1981

Single hole wash basin mixer with pop-up waste. Gold finish Malachite handles

iong Milano 1981

Three holes wash basin mixer with pop-up waste. Gold finish Malachite handle

70140 GM

Wall mounted bathtub mixer with handshower. Gold finish Malachite handles

70500 GM

Mounted bathtub mixer with handshower. Gold finish Malachite handles

Deck mounted bathtub mixer with handshower. Gold finish Malachite handles

70530 GM

Floor mounted bathtub mixer with handshower. Gold finish Malachite handles

Built-in bathtub mixer with spout, sliding rail, hand shower and shower head. Gold finish Malachite handles

Three holes wash basin mixer with pop-up waste. Gold finish Red jasper handles