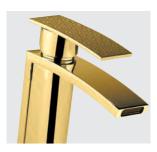

Three holes wash basin mixer with pop-up waste. Gold finish

Single hole wash basin mixer with pop-up waste. Gold finish

102910 Milano 1981

LUI Gold

Three holes wash basin mixer with pop-up waste. Gold finish