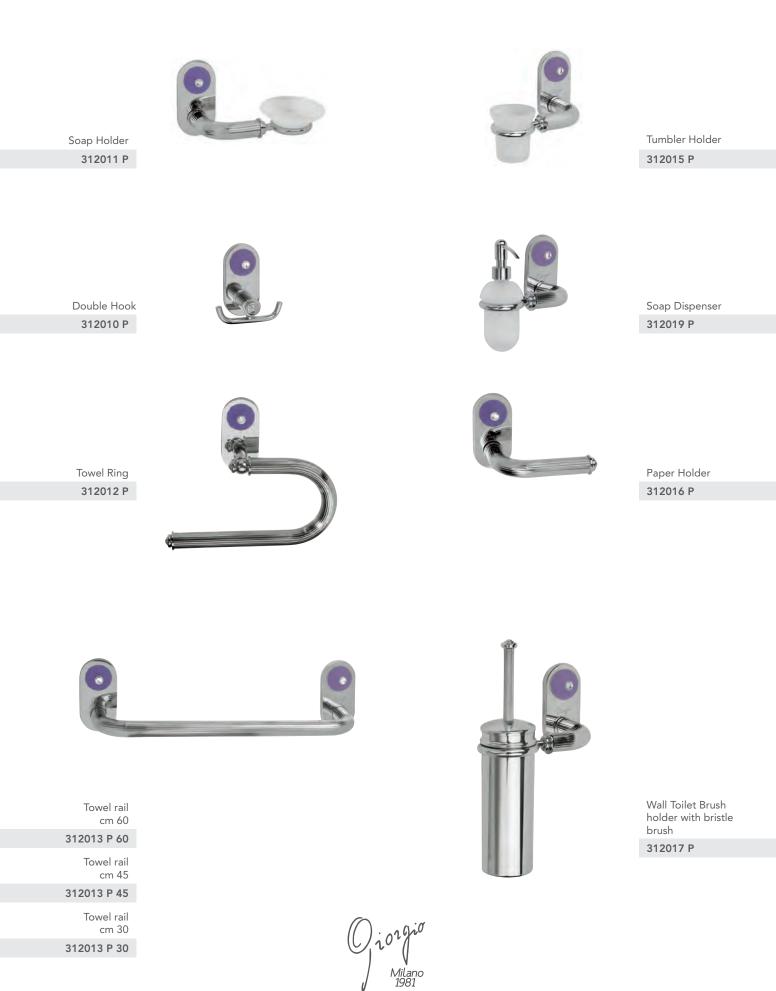

## LEI Gold Black

Built-in bathtub mixer with spout, sliding rail, hand shower and shower head. Gold finish Black Gold handles

Soap Holder 801011 G

Tumbler Holder 801010 G

Double Hook 801015 G

Paper Holder 801016 G

Soap Holder
801011 P

Tumbler Holder 801010 P

#### ACCESSORIES LUI e LEI Platinum

Double Hook 801015 P

Paper Holder 801016 P

Soap Holder
801011 GP

Milano 1981

Tumbler Holder 801010 GP

#### ACCESSORIES **LUI e LEI** Gold Pink

Double Hook
801015 GP

Paper Holder
801016 GP

Three holes wash basin mixer with pop-up waste. Gold finish handles Shan

40130 G

Shan

Damasco

Shiraz