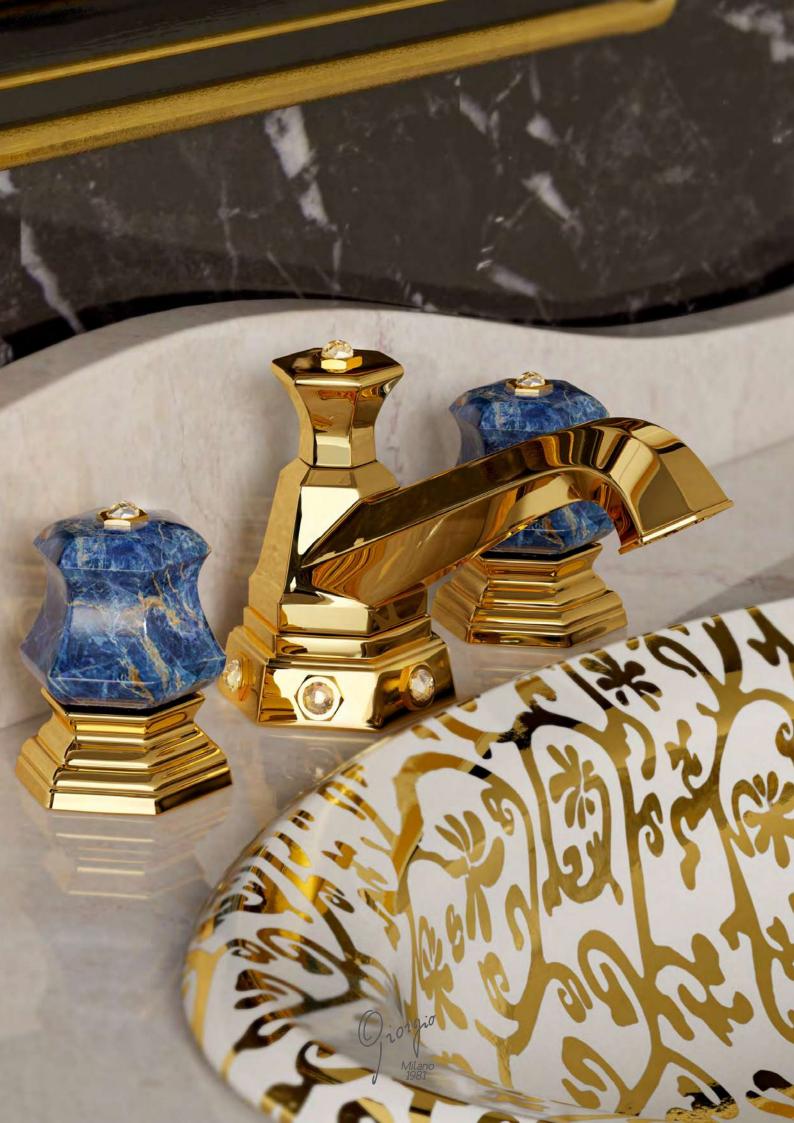

### Lapis lazuli precious stone

Lapis lazuli has the first part of the name, "pencil", the Latin language is to simply mean "rock." The second part, "lazuli" comes from the Latin "lazulum" which means "blue sky." Lapis lazuli is a semi precious stone prized for its deep blue color. The Lapis Lazuli precious stone helps us to delete

the old emotional baggage that we carry with us and that often hurts us, awakens intuition and increases the vibrational body level.

> Finish: Gold

Diorgio