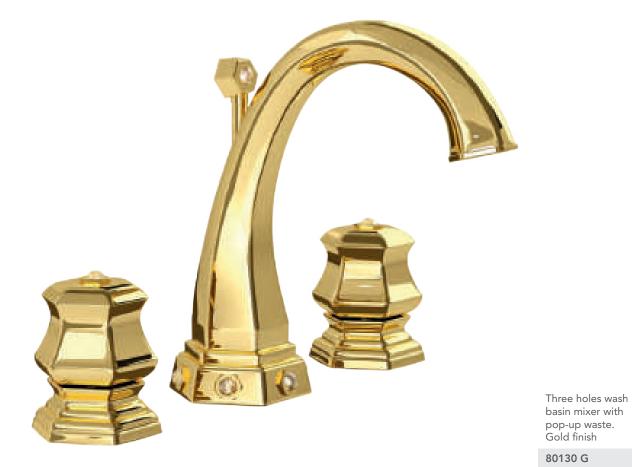

80130 G

Gold / Swarovski Elements

Single hole wash basin mixer with pop-up waste. Gold finish

80110 G

2029io Milano 1981

LEI Gold

Three holes wash basin mixer with pop-up waste. Gold finish

80140 G