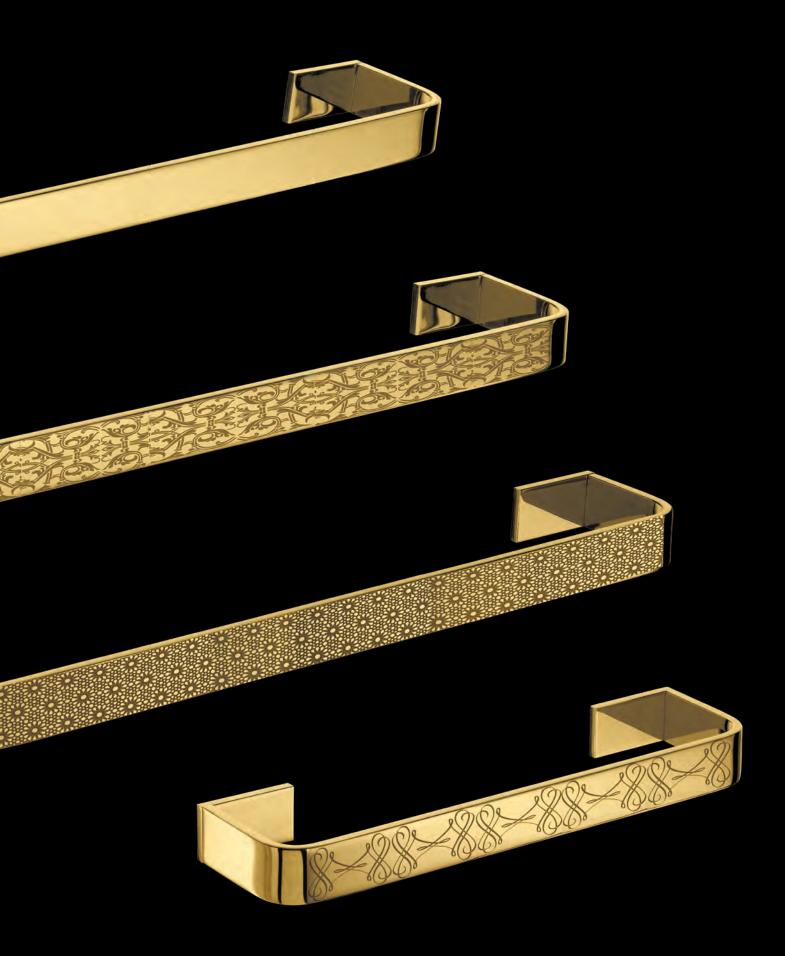

Wall Mount Essence Holder **316020 G** 

Towel rail cm 60 **316013 G 60** 

> Towel rail cm 45

316013 G 45

Towel rail cm 30 316013 G 30