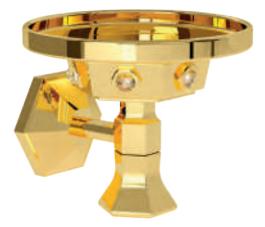

## LEI Gold Black

Built-in bathtub mixer with spout, sliding rail, hand shower and shower head. Gold finish Black Gold handles

Soap Holder 801011 G

Tumbler Holder 801010 G

Double Hook 801015 G

Paper Holder 801016 G

Soap Holder
801011 P

Tumbler Holder 801010 P