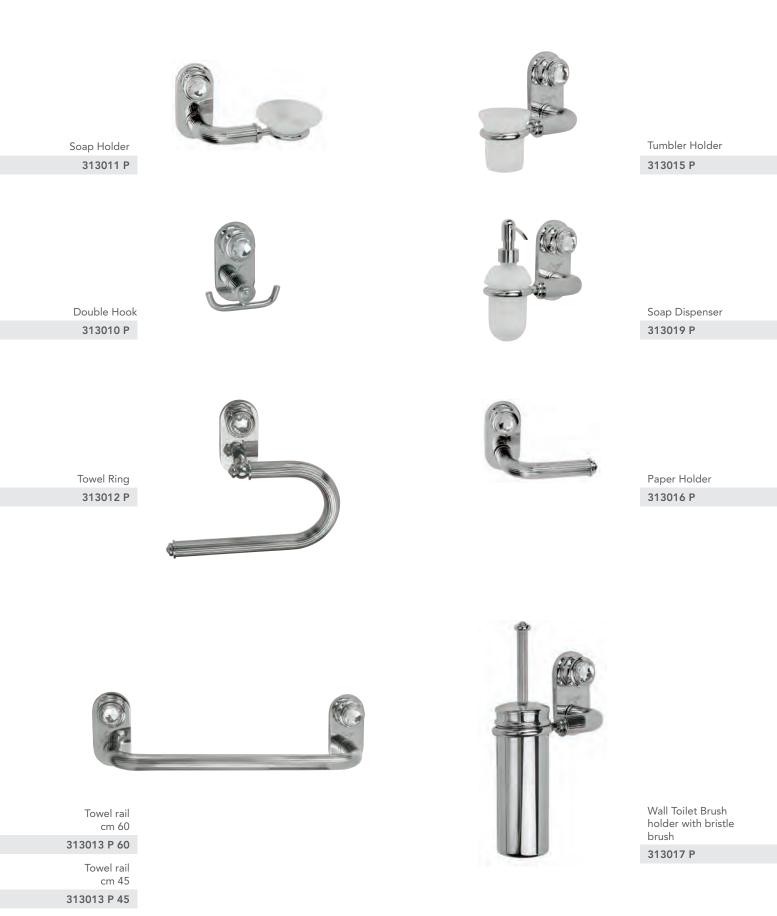

## LEI Gold Black

Built-in bathtub mixer with spout, sliding rail, hand shower and shower head. Gold finish Black Gold handles

Soap Holder 801011 G

Tumbler Holder 801010 G

Double Hook 801015 G

Paper Holder 801016 G

Soap Holder
801011 P

Tumbler Holder 801010 P

#### ACCESSORIES LUI e LEI Platinum

Double Hook 801015 P

Paper Holder 801016 P

Soap Holder
801011 GP

Milano 1981

Tumbler Holder 801010 GP

#### ACCESSORIES **LUI e LEI** Gold Pink

Double Hook
801015 GP

Paper Holder
801016 GP

Three holes wash basin mixer with pop-up waste. Gold finish handles Shan

40130 G

Shan

Damasco

Shiraz