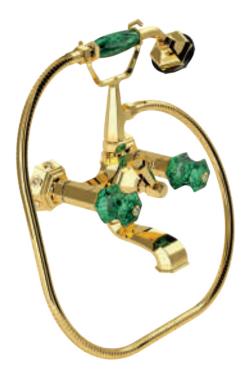

#### **LUI** Handles precious finish

Gold finish Black Gold handles

GB

Gold Pink finish

202910 Milano 1981

Single hole wash basin mixer with pop-up waste. Gold finish Malachite handles

iong Milano 1981

Three holes wash basin mixer with pop-up waste. Gold finish Malachite handle

70140 GM

Wall mounted bathtub mixer with handshower. Gold finish Malachite handles

70500 GM

Mounted bathtub mixer with handshower. Gold finish Malachite handles

Deck mounted bathtub mixer with handshower. Gold finish Malachite handles