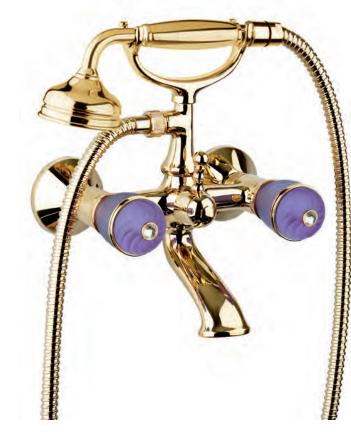

70140 GM

Wall mounted bathtub mixer with handshower. Gold finish Malachite handles

70500 GM

Mounted bathtub mixer with handshower. Gold finish Malachite handles

Deck mounted bathtub mixer with handshower. Gold finish Malachite handles

70530 GM

Floor mounted bathtub mixer with handshower. Gold finish Malachite handles

Built-in bathtub mixer with spout, sliding rail, hand shower and shower head. Gold finish Malachite handles

Three holes wash basin mixer with pop-up waste. Gold finish Red jasper handles