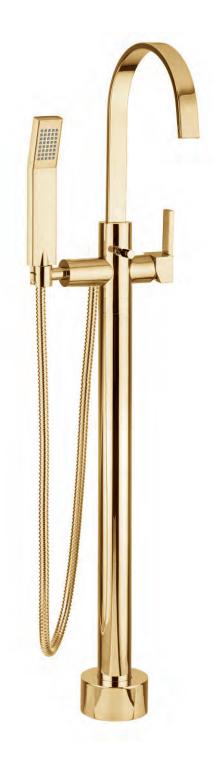

70140 GM

Wall mounted bathtub mixer with handshower. Gold finish Malachite handles

70500 GM

Mounted bathtub mixer with handshower. Gold finish Malachite handles

Deck mounted bathtub mixer with handshower. Gold finish Malachite handles

70530 GM

Floor mounted bathtub mixer with handshower. Gold finish Malachite handles

Built-in bathtub mixer with spout, sliding rail, hand shower and shower head. Gold finish Malachite handles

Three holes wash basin mixer with pop-up waste. Gold finish Red jasper handles