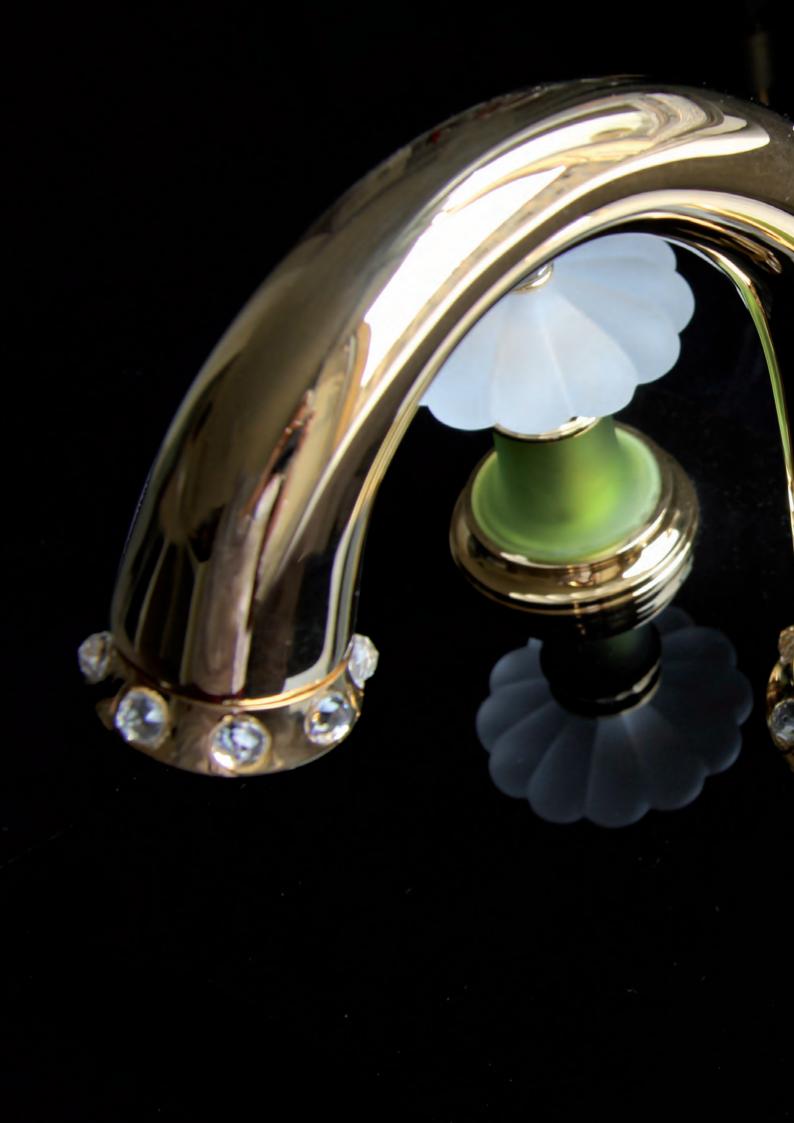

### Mixers Gold, Platinum, Crystal and precious stones

Precious and noble materials like gold, platinum, Swarovski elements, crystal, precious stones make the bathroom a unique and sensual atmosphere. All the gems used in Giorgio Mixers range, having 12 mm diameter, are authentic Swarovski Elements.