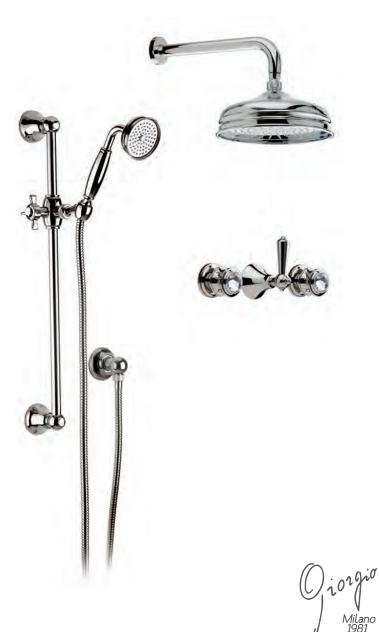

Built-in bathtub mixer with spout and shower head. Gold finish Red jasper handles

70510 GJ

Built-in mixer with sliding rail, hand shower and shower head. Gold finish Red jasper handles

Built-in bathtub mixer with spout, sliding rail, hand shower and shower head. Gold finish Red jasper handles