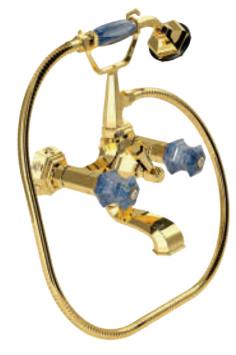

70500 GL

Mounted bathtub mixer with handshower. Gold finish Lapis Lazuli handles

Deck mounted bathtub mixer with handshower. Gold finish Lapis Lazuli handles

70530 GL

Floor mounted bathtub mixer with handshower. Gold finish Lapis Lazuli handles