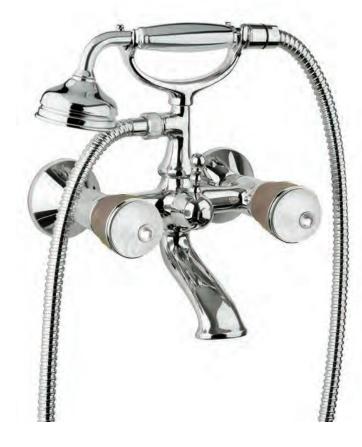

70140 G

Single hole bidet mixer with pop-up waste. Gold finish

Wall mounted bathtub mixer with handshower. Gold finish

70500 G

Mounted bathtub mixer with handshower. Gold finish

Three holes wash basin mixer with pop-up waste. Platinum finish

70140 P

Single hole bidet mixer with pop-up waste. Platinum finish

Wall mounted bathtub mixer with handshower. Platinum finish

70500 P