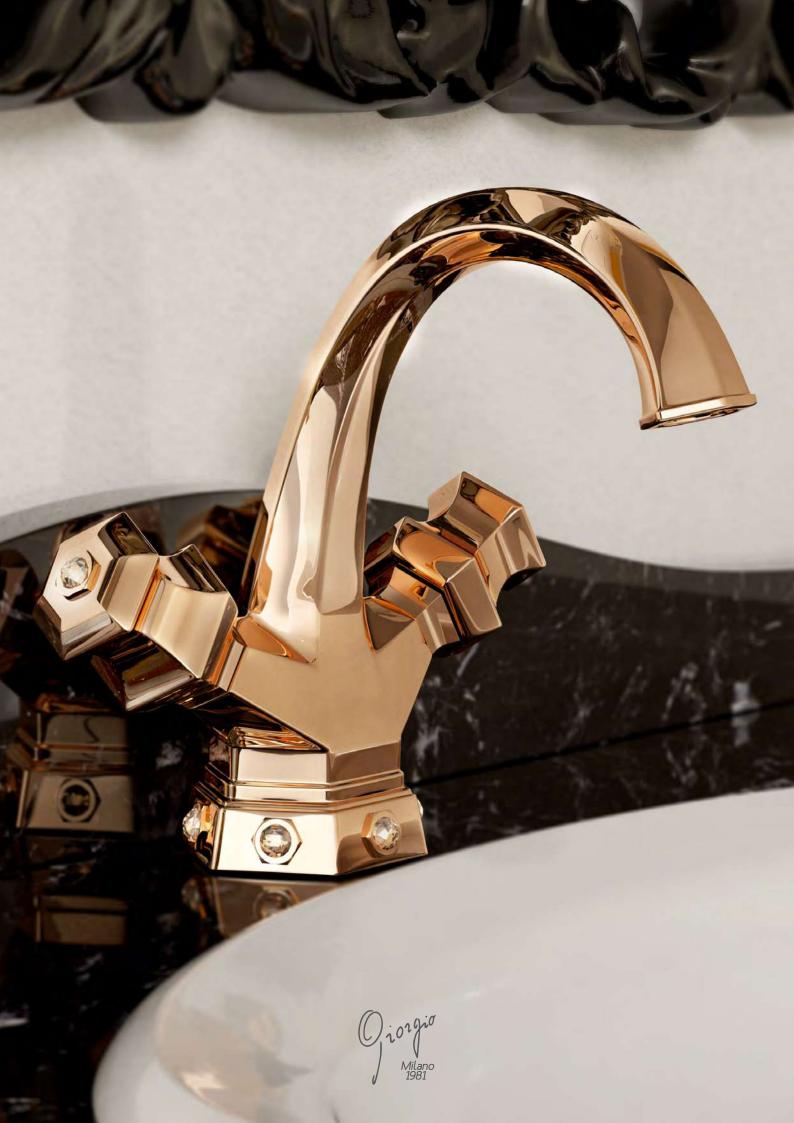

### Mixers Gold, Platinum, Crystal and precious stones

Precious and noble materials like gold, platinum, Swarovski elements, crystal, precious stones make the bathroom a unique and sensual atmosphere. All the gems used in Giorgio Mixers range, having 12 mm diameter, are authentic Swarovski Elements.

# LUI Platinum

Gold Pink / Swarovski Elements

Single hole wash basin mixer with pop-up waste. Gold Pink finish

102gio Milano 1981