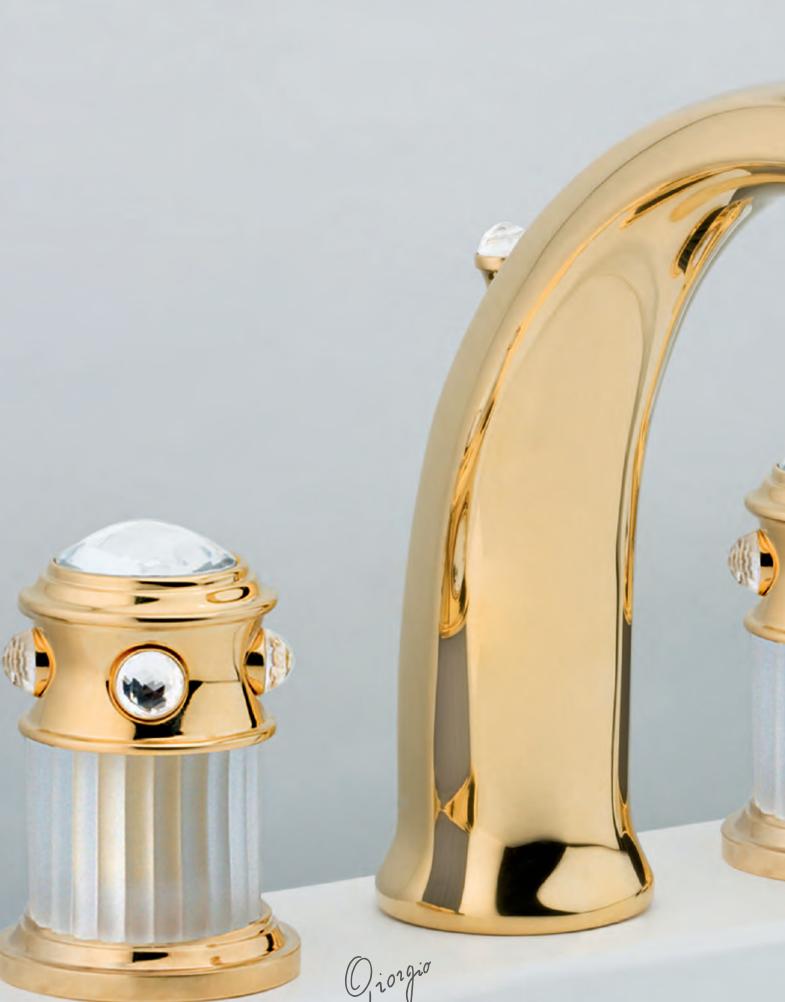

### Mixers Gold, Platinum, Crystal and precious stones

Precious and noble materials like gold, platinum, Swarovski elements, crystal, precious stones make the bathroom a unique and sensual atmosphere. All the gems used in Giorgio Mixers range, having 12 mm diameter, are authentic Swarovski Elements.