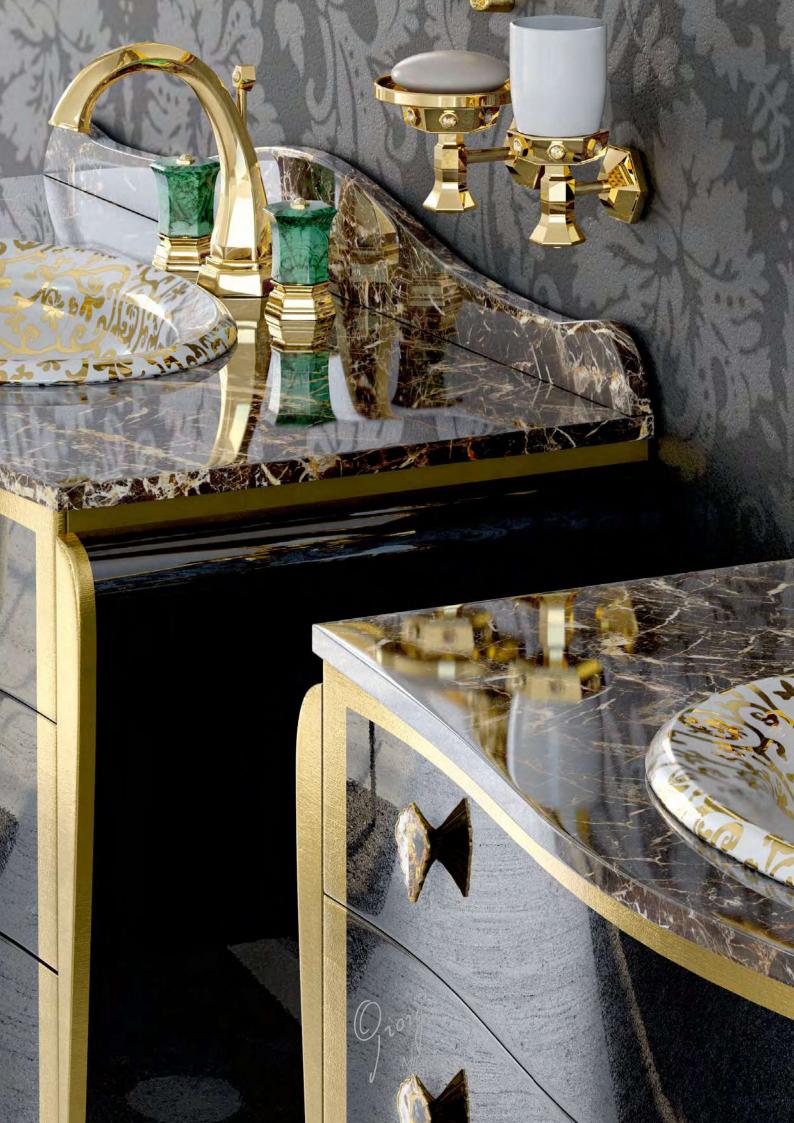

### Mixers Gold, Platinum, Crystal and precious stones

Precious and noble materials like gold, platinum, Swarovski elements, crystal, precious stones make the bathroom a unique and sensual atmosphere. All the gems used in Giorgio Mixers range, having 12 mm diameter, are authentic Swarovski Elements.

### Malachite precious stone

The properties of malachite is able to reach the inner feelings of the person and reflects what is negative or positive. Malachite fact is called "Mirror stone of the soul". Malachite since ancient times is believed to be a powerful protector of children and is thought to protect those who wear it by accident. It protects travellers and has a strong balance in relationships.