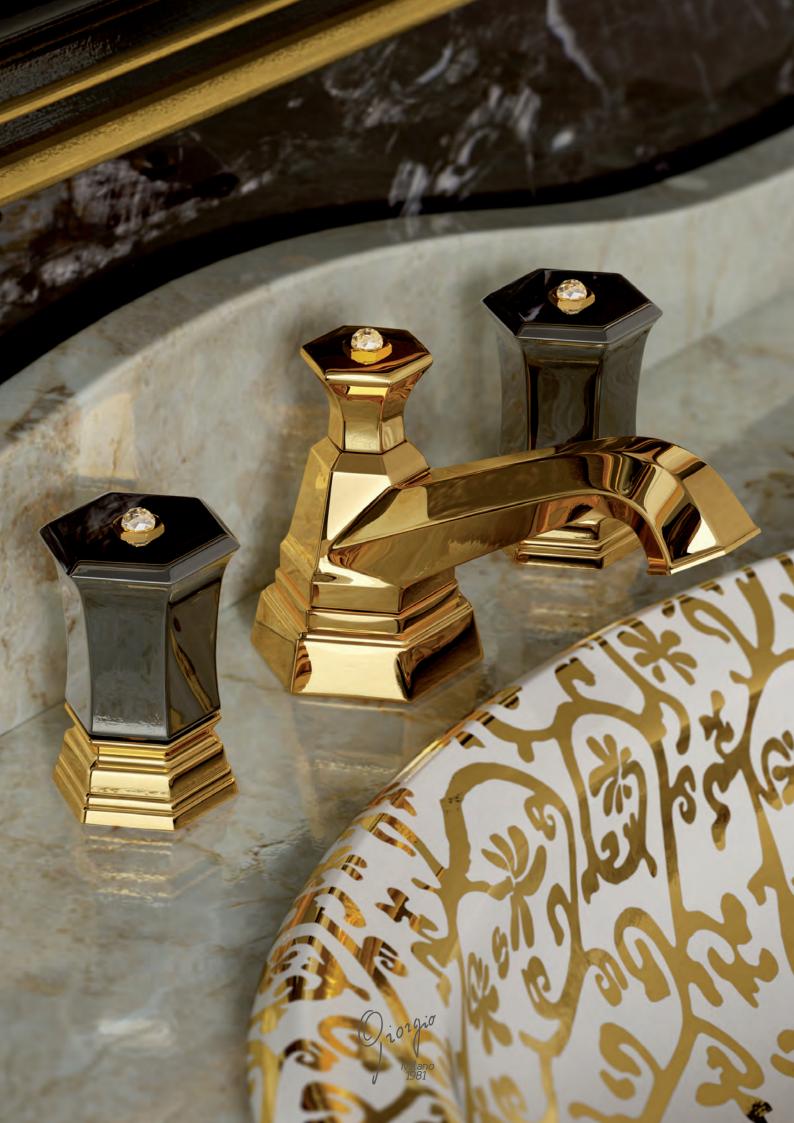

### Mixers Gold, Platinum, Crystal and precious stones

Precious and noble materials like gold, platinum, Swarovski elements, crystal, precious stones make the bathroom a unique and sensual atmosphere. All the gems used in Giorgio Mixers range, having 12 mm diameter, are authentic Swarovski Elements.