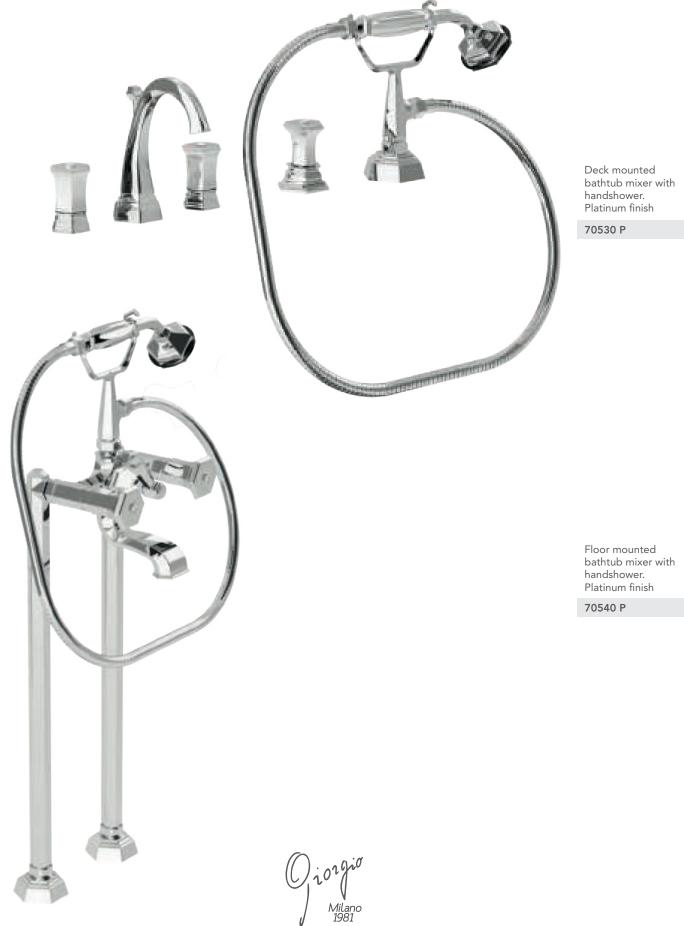

70140 GM

Wall mounted bathtub mixer with handshower. Gold finish Malachite handles

70500 GM

Mounted bathtub mixer with handshower. Gold finish Malachite handles

Deck mounted bathtub mixer with handshower. Gold finish Malachite handles

70530 GM

Floor mounted bathtub mixer with handshower. Gold finish Malachite handles

Built-in bathtub mixer with spout, sliding rail, hand shower and shower head. Gold finish Malachite handles

Three holes wash basin mixer with pop-up waste. Gold finish Red jasper handles