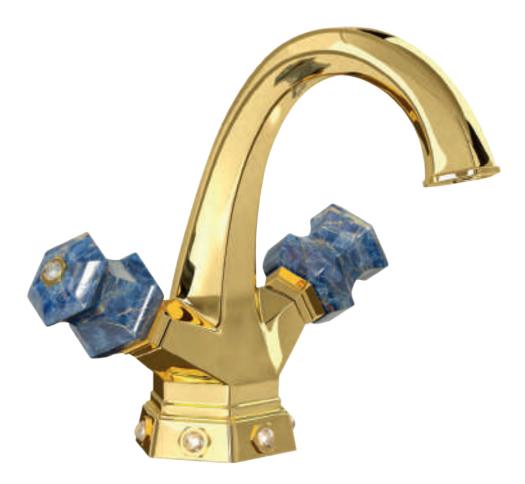

Three holes wash basin mixer with pop-up waste. Gold finish Lapis Lazuli handles

Gold / Swarovski Elements /Lapis Lazuli precious stone

Single hole wash basin mixer with pop-up waste. Gold finish Lapis Lazuli handles

1029 Milano 1981

Three holes wash basin mixer with pop-up waste. Gold finish Lapis Lazuli handles

70140 GL

Single hole bidet mixer with pop-up waste. Gold finish Lapis Lazuli handles

Wall mounted bathtub mixer with handshower. Gold finish Lapis Lazuli handles