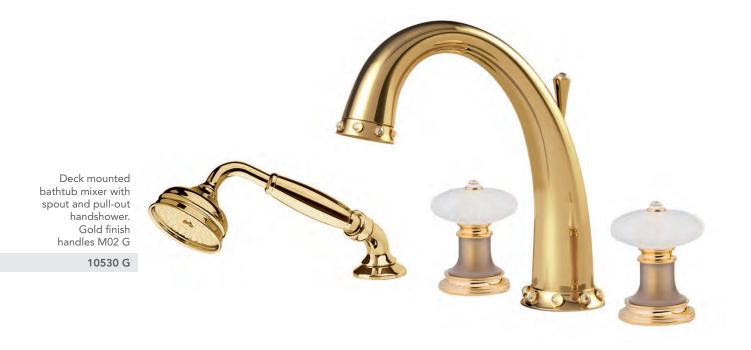

## ACCESSORIES Chantelle Gold

Deck mounted bathtub mixer with spout and pull-out handshower. Platinum finish handles M01P

10130 P

iorgio Milano 1981

# Chantelle Platinum

Single hole wash basin mixer with pop-up waste. Platinum finish

10110 P

Single hole bidet mixer with pop-up waste. Platinum finish 10210 P

Deck mounted bathtub mixer with spout and pull-out handshower. Platinum finish handles M01P

10530 P

Wall mounted bathtub mixer with handshower. Platinum finish

10500 P