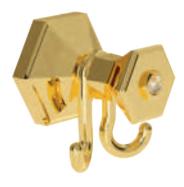

## LEI Gold Black

Built-in bathtub mixer with spout, sliding rail, hand shower and shower head. Gold finish Black Gold handles

Soap Holder 801011 G

Tumbler Holder 801010 G

Double Hook 801015 G

Paper Holder 801016 G

#### ACCESSORIES LUI e LEI Platinum

Double Hook 801015 P

Paper Holder 801016 P

Soap Holder
801011 GP

Milano 1981

Tumbler Holder 801010 GP

#### ACCESSORIES **LUI e LEI** Gold Pink

Double Hook
801015 GP

Paper Holder
801016 GP

Three holes wash basin mixer with pop-up waste. Gold finish handles Shan

40130 G

Shan

Damasco

Shiraz