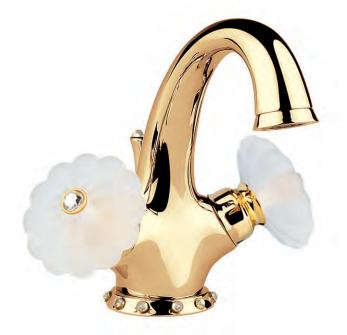

Three holes wash basin mixer with pop-up waste. Gold finish

Single hole wash basin mixer with pop-up waste. Gold finish

102910 Milano 1981

LUI Gold

Three holes wash basin mixer with pop-up waste. Gold finish

70140 G

Single hole bidet mixer with pop-up waste. Gold finish

Wall mounted bathtub mixer with handshower. Gold finish

70500 G

Mounted bathtub mixer with handshower. Gold finish