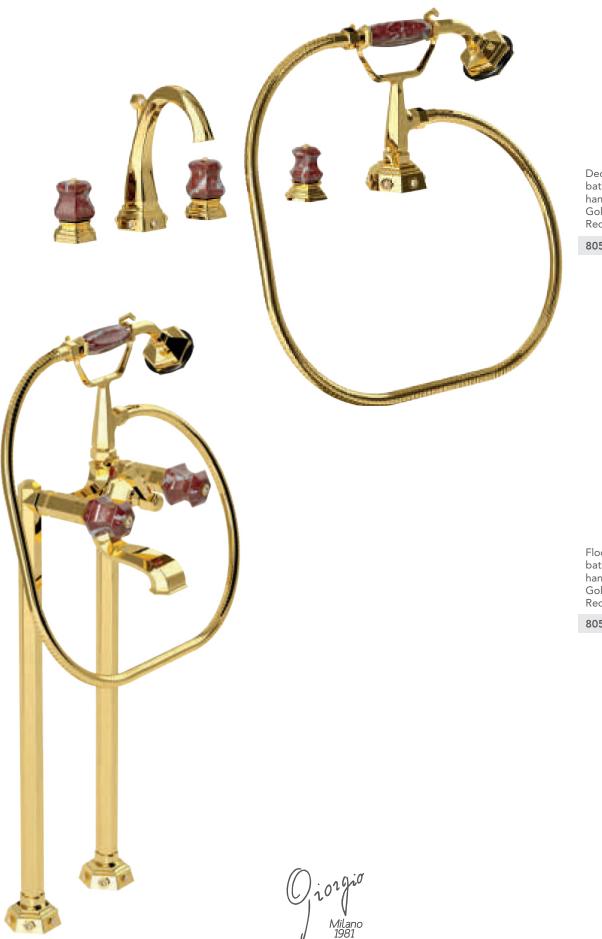

80500 GM

Mounted bathtub mixer with handshower. Gold finish Malachite handles

Deck mounted bathtub mixer with handshower. Gold finish Malachite handles

80530 GM

Floor mounted bathtub mixer with handshower. Gold finish Malachite handles

80540 GM

Ì.

Milano 

Three holes wash basin mixer with pop-up waste. Gold finish Red jasper handles

Gold / Swarovski Elements / Red jasper precious stone

Single hole wash basin mixer with pop-up waste. Gold finish Red jasper handles