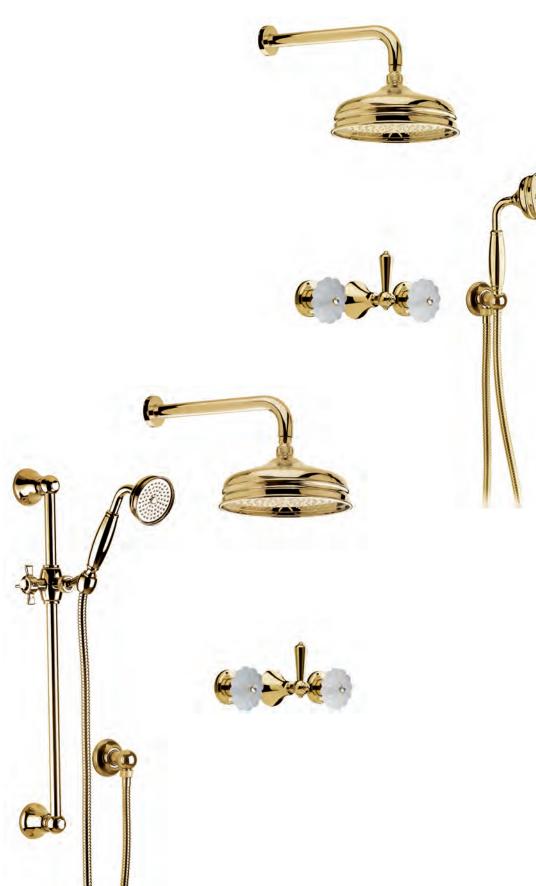

# Chantelle Gold

Built-in mixer with shower kit and shower head. Gold finish

#### 10630G

Built-in mixer with sliding rail, hand shower and shower head ceiling connection. Gold finish

10630 CG

Built-in mixer with sliding rail, hand shower and shower head. Gold finish

#### 10620G

Built-in mixer with sliding rail, hand shower and shower head ceiling connection. Gold finish

10620 CG

## Cloè Gold

Built-in mixer with shower kit, hand shower and shower head. Gold finish handles M14 G

#### 20630G

Built-in mixer with shower kit, hand shower and shower head ceiling connection. Gold finish handles M14 G

20630 CG

Built-in mixer with sliding rail, hand shower and shower head. Gold finish handles M14 G

### 20620 G

Built-in mixer with sliding rail, hand shower and shower head ceiling connection. Gold finish handles M14 G

20620 CG