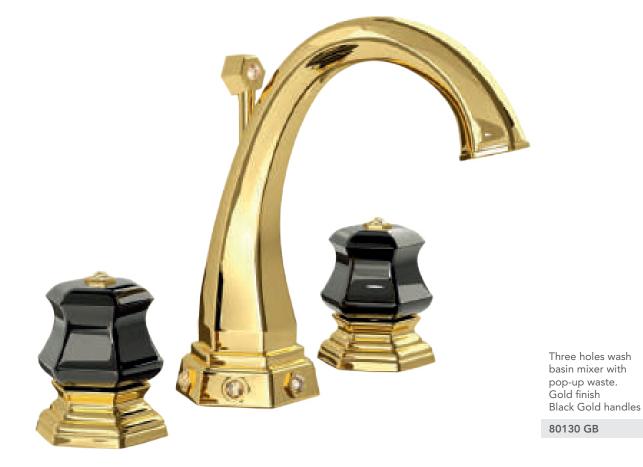

# LUI Gold Pink

Three holes wash basin mixer with pop-up waste. Gold finish Black Gold Handles

70130 GBB

Gold Black / Swarovski Elements

Single hole wash basin mixer with pop-up waste. Gold finish Black Gold Handles