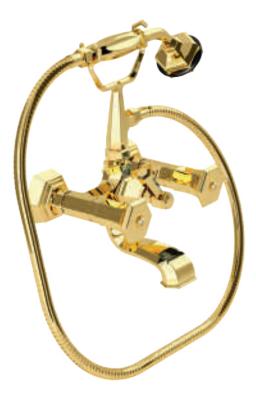

Concealed singlelever bath and shower mixer with shower kit handshower. Gold finish handle Shan

60540 G

a 0 a

Single lever built-in shower with shower head. Gold Finish handle Damasco

60610 G

Tall single lever basin mixer with automatic waste. Gold Finish handre Shiraz