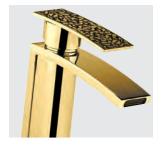

Three holes wash basin mixer with pop-up waste. Gold finish

Single hole wash basin mixer with pop-up waste. Gold finish

102910 Milano 1981

LUI Gold

Three holes wash basin mixer with pop-up waste. Gold finish