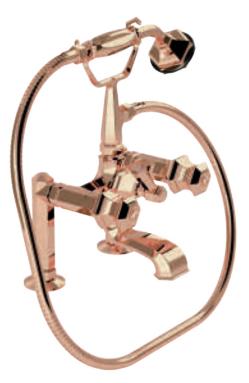

70140 GM

Wall mounted bathtub mixer with handshower. Gold finish Malachite handles

70500 GM

Mounted bathtub mixer with handshower. Gold finish Malachite handles

Deck mounted bathtub mixer with handshower. Gold finish Malachite handles