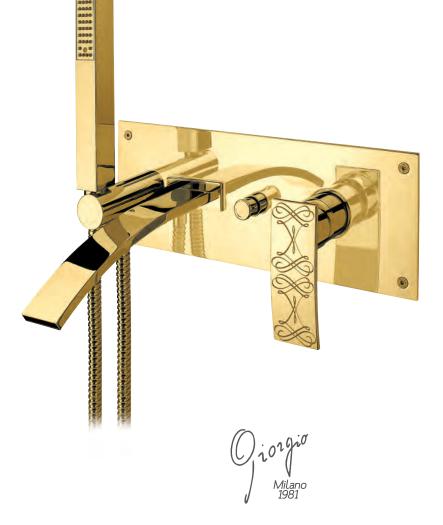

70140 GM

Wall mounted bathtub mixer with handshower. Gold finish Malachite handles

70500 GM

Mounted bathtub mixer with handshower. Gold finish Malachite handles

Deck mounted bathtub mixer with handshower. Gold finish Malachite handles

70530 GM

Floor mounted bathtub mixer with handshower. Gold finish Malachite handles

Built-in bathtub mixer with spout, sliding rail, hand shower and shower head. Gold finish Malachite handles

Three holes wash basin mixer with pop-up waste. Gold finish Red jasper handles