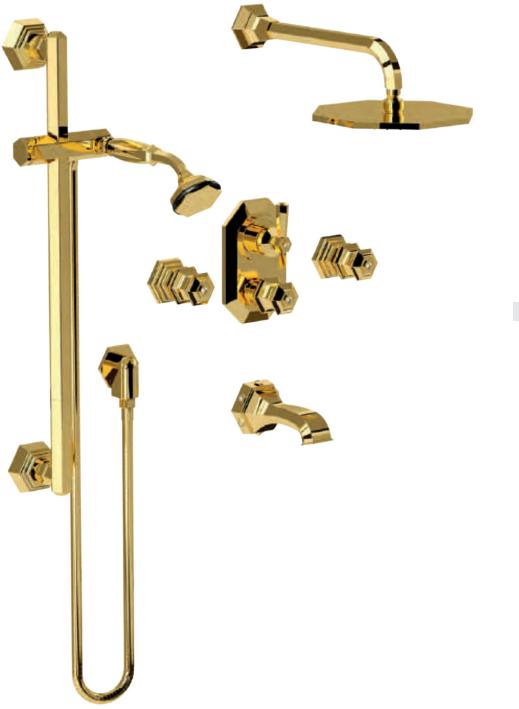

Built-in bathtub mixer with spout and shower head. Gold finish Red jasper handles

70510 GJ

Built-in mixer with sliding rail, hand shower and shower head. Gold finish Red jasper handles

Built-in bathtub mixer with spout, sliding rail, hand shower and shower head. Gold finish Red jasper handles