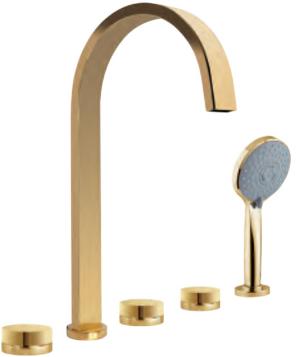

70140 GM

Wall mounted bathtub mixer with handshower. Gold finish Malachite handles

70500 GM

Mounted bathtub mixer with handshower. Gold finish Malachite handles

Deck mounted bathtub mixer with handshower. Gold finish Malachite handles

70530 GM

Floor mounted bathtub mixer with handshower. Gold finish Malachite handles

Built-in bathtub mixer with spout, sliding rail, hand shower and shower head. Gold finish Malachite handles

Three holes wash basin mixer with pop-up waste. Gold finish Red jasper handles