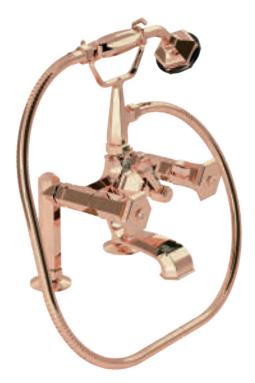

70140 GM

Wall mounted bathtub mixer with handshower. Gold finish Malachite handles

70500 GM

Mounted bathtub mixer with handshower. Gold finish Malachite handles

Deck mounted bathtub mixer with handshower. Gold finish Malachite handles

70530 GM

Floor mounted bathtub mixer with handshower. Gold finish Malachite handles

Built-in bathtub mixer with spout, sliding rail, hand shower and shower head. Gold finish Malachite handles

Three holes wash basin mixer with pop-up waste. Gold finish Red jasper handles