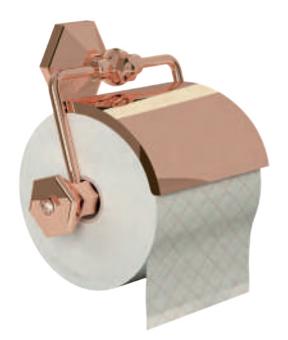

## LEI Gold Black

Built-in bathtub mixer with spout, sliding rail, hand shower and shower head. Gold finish Black Gold handles

Soap Holder 801011 G

Tumbler Holder 801010 G

Double Hook 801015 G

Paper Holder 801016 G