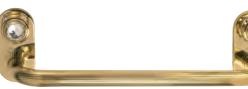

## LEI Gold Black

Built-in bathtub mixer with spout, sliding rail, hand shower and shower head. Gold finish Black Gold handles

Soap Holder 801011 G

Tumbler Holder 801010 G

Double Hook 801015 G

Paper Holder 801016 G