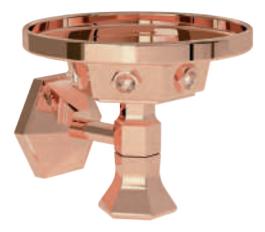

## LEI Gold Black

Built-in bathtub mixer with spout, sliding rail, hand shower and shower head. Gold finish Black Gold handles

Soap Holder 801011 G

Tumbler Holder 801010 G

Double Hook 801015 G

Paper Holder 801016 G