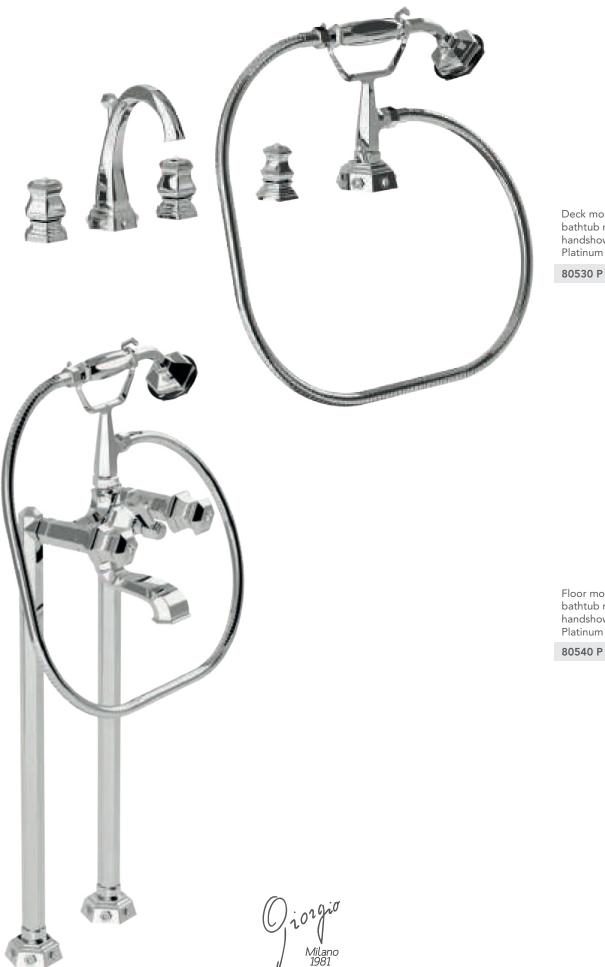

70140 GM

Wall mounted bathtub mixer with handshower. Gold finish Malachite handles

70500 GM

Mounted bathtub mixer with handshower. Gold finish Malachite handles

Deck mounted bathtub mixer with handshower. Gold finish Malachite handles

70530 GM

Floor mounted bathtub mixer with handshower. Gold finish Malachite handles

Built-in bathtub mixer with spout, sliding rail, hand shower and shower head. Gold finish Malachite handles

Three holes wash basin mixer with pop-up waste. Gold finish Red jasper handles