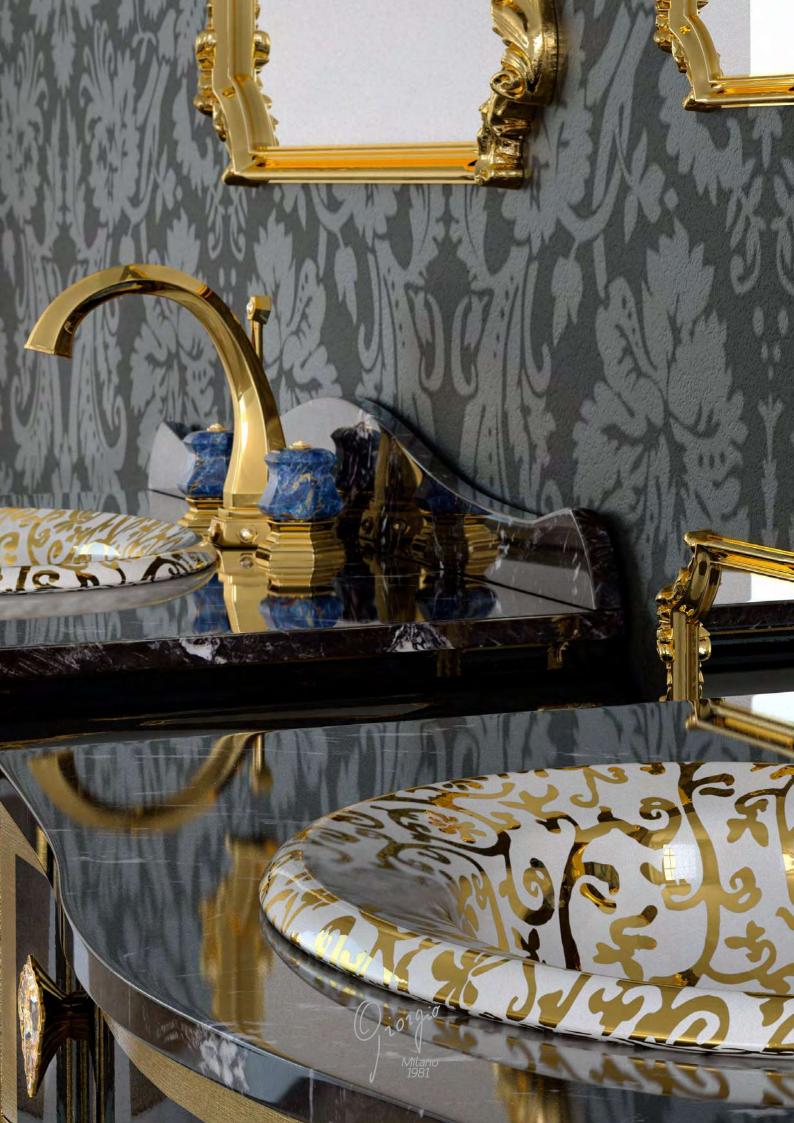

### Mixers Gold, Platinum, Crystal and precious stones

Precious and noble materials like gold, platinum, Swarovski elements, crystal, precious stones make the bathroom a unique and sensual atmosphere. All the gems used in Giorgio Mixers range, having 12 mm diameter, are authentic Swarovski Elements.