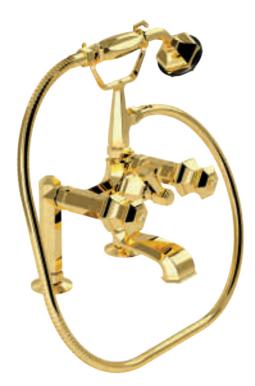

70140 GM

Wall mounted bathtub mixer with handshower. Gold finish Malachite handles

70500 GM

Mounted bathtub mixer with handshower. Gold finish Malachite handles

Deck mounted bathtub mixer with handshower. Gold finish Malachite handles

70530 GM

Floor mounted bathtub mixer with handshower. Gold finish Malachite handles

Built-in bathtub mixer with spout, sliding rail, hand shower and shower head. Gold finish Malachite handles

Three holes wash basin mixer with pop-up waste. Gold finish Red jasper handles