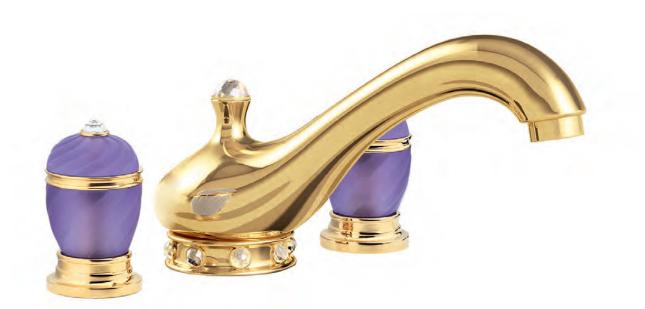

#### **LUI** Handles precious finish

Gold finish Black Gold handles

GB

Gold Pink finish

202910 Milano 1981

Single hole wash basin mixer with pop-up waste. Gold finish Malachite handles

iong Milano 1981

Three holes wash basin mixer with pop-up waste. Gold finish Malachite handle