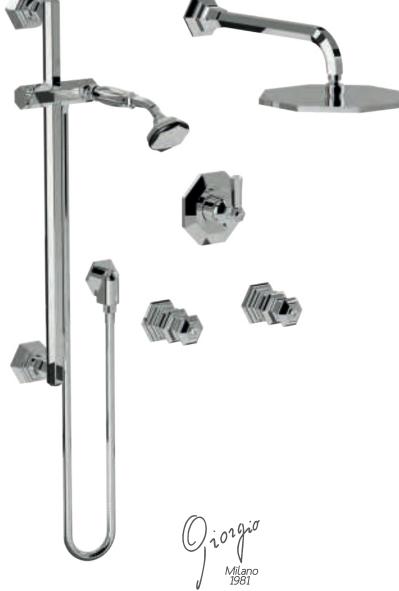

d. Gold finish

80620 G

LEI Gold



Built-in bathtub mixer with spout, sliding rail, hand shower and shower head. Gold finish

80560 G









Platinum / Swarovski Elements



Single hole wash basin mixer with pop-up waste. Platinum finish

80110 P

2029io Milano 1981

#### LEI Platinum



Three holes wash basin mixer with pop-up waste. Platinum finish

80140 P



Single hole bidet mixer with pop-up waste. Platinum finish 80210 P





Wall mounted bathtub mixer with handshower. Platinum finish

80500 P

Mounted bathtub mixer with handshower. Platinum finish

80520 P





# LEI Platinum



Deck mounted bathtub mixer with handshower. Platinum finish

Floor mounted bathtub mixer with handshower. Platinum finish



Built-in bathtub mixer with spout and shower head. Platinum finish

80510 P



Built-in mixer with sliding rail, hand shower and shower head. Platinum finish

80620 P



Built-in bathtub mixer with spout, sliding rail, hand shower and shower head. Platinum finish

80560 P









Gold Pink / Swarovski Elements



102gio Milano 1981

122



Three holes wash basin mixer with pop-up waste. Gold Pink finish

80140 GP



Single hole bidet mixer with pop-up waste. Gold Pink finish

80210 GP



Wall mounted bathtub mixer with handshower. Gold Pink finish

80500 GP



Mounted bathtub mixer with handshower. Gold Pink finish

80520 GP





## LEI Gold Pink



Deck mounted bathtub mixer with handshower. Gold Pink finish

80530 GP

Floor mounted bathtub mixer with handshower. Gold Pink finish

80540 GP



### LEI Gold Pink











Gold Black / Swarovski Elements



Single