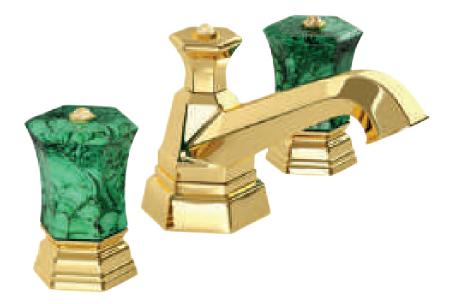

#### **LUI** Handles precious finish

Gold finish Black Gold handles

GB

Gold Pink finish

202910 Milano 1981

Single hole wash basin mixer with pop-up waste. Gold finish Malachite handles

iong Milano 1981

Three holes wash basin mixer with pop-up waste. Gold finish Malachite handle