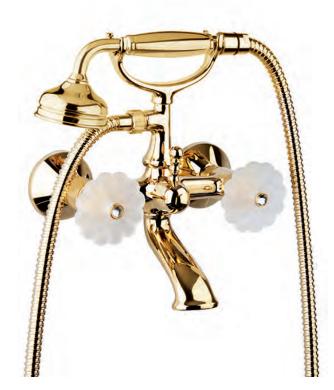

70140 GM

Wall mounted bathtub mixer with handshower. Gold finish Malachite handles

70500 GM

Mounted bathtub mixer with handshower. Gold finish Malachite handles

Deck mounted bathtub mixer with handshower. Gold finish Malachite handles

70530 GM

Floor mounted bathtub mixer with handshower. Gold finish Malachite handles

Built-in bathtub mixer with spout, sliding rail, hand shower and shower head. Gold finish Malachite handles

Three holes wash basin mixer with pop-up waste. Gold finish Red jasper handles