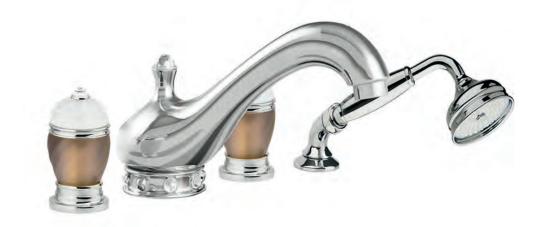

70140 GM

Wall mounted bathtub mixer with handshower. Gold finish Malachite handles

70500 GM

Mounted bathtub mixer with handshower. Gold finish Malachite handles

Deck mounted bathtub mixer with handshower. Gold finish Malachite handles

70530 GM

Floor mounted bathtub mixer with handshower. Gold finish Malachite handles

Built-in bathtub mixer with spout, sliding rail, hand shower and shower head. Gold finish Malachite handles

Three holes wash basin mixer with pop-up waste. Gold finish Red jasper handles