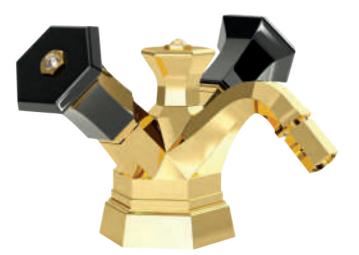

Three holes wash basin mixer with pop-up waste. Gold finish

Single hole wash basin mixer with pop-up waste. Gold finish

102910 Milano 1981

LUI Gold

Three holes wash basin mixer with pop-up waste. Gold finish

80130 G

Gold / Swarovski Elements

Single hole wash basin mixer with pop-up waste. Gold finish

80110 G

2029io Milano 1981

LEI Gold

Three holes wash basin mixer with pop-up waste. Gold finish

80140 G