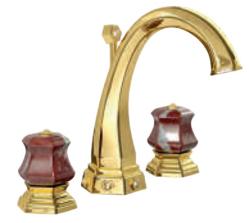

70530 GM

Floor mounted bathtub mixer with handshower. Gold finish Malachite handles

Built-in bathtub mixer with spout, sliding rail, hand shower and shower head. Gold finish Malachite handles

Three holes wash basin mixer with pop-up waste. Gold finish Red jasper handles

iorgio Milano 1981

Gold / Swarovski Elements / Red jasper precious stone

Single hole wash basin mixer with pop-up waste. Gold finish Red jasper handles

1029 Milano 1981

Three holes wash basin mixer with pop-up waste. Gold finish Red jasper handles