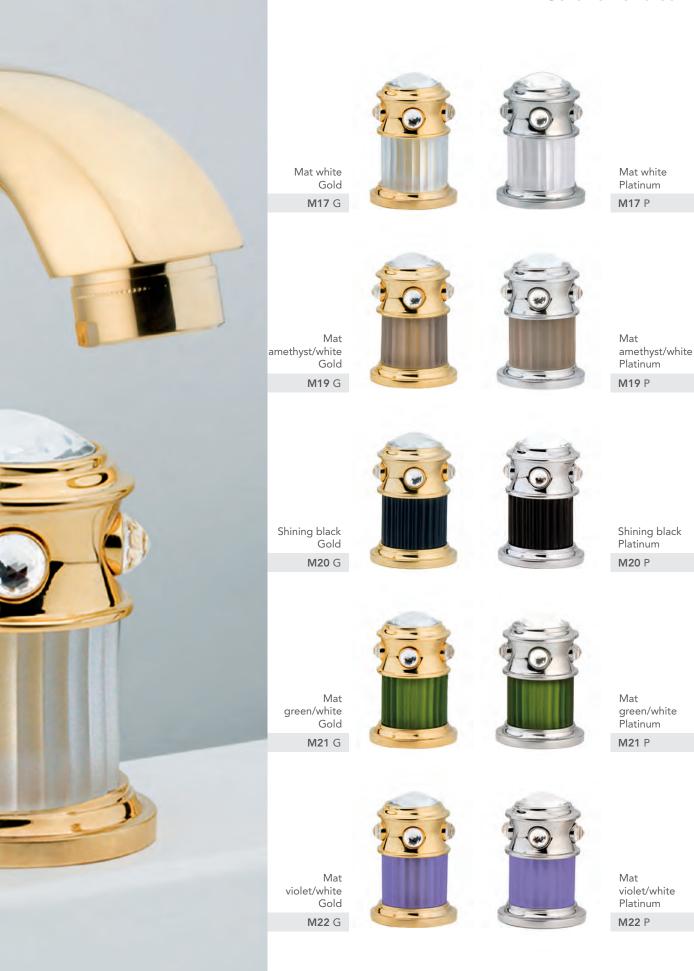

## Chantelle handles

Mat white Platinum **M01** P

2.

TE

Mat amethyst/white Platinum **M02** P

-

Mat violet/white Gold **M03** G

Mat white Gold

**M01** G

Mat

Gold

**M02** G

amethyst/white

green/white Platinum

Shining black Platinum

**M05** P

**M04** P

Mat

violet/white

Platinum

**M03** P

Shining black Gold **M05** G

Mat

green/white Gold **M04** G