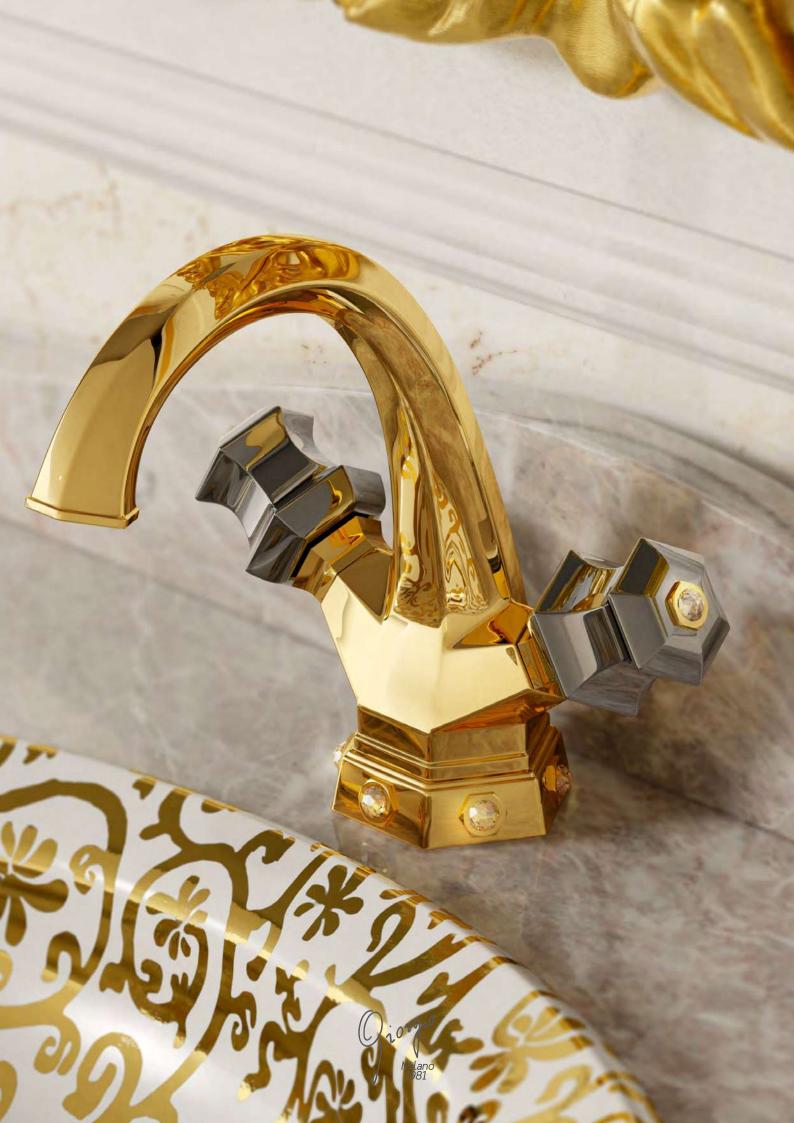

### Mixers Gold, Platinum, Crystal and precious stones

Precious and noble materials like gold, platinum, Swarovski elements, crystal, precious stones make the bathroom a unique and sensual atmosphere. All the gems used in Giorgio Mixers range, having 12 mm diameter, are authentic Swarovski Elements.