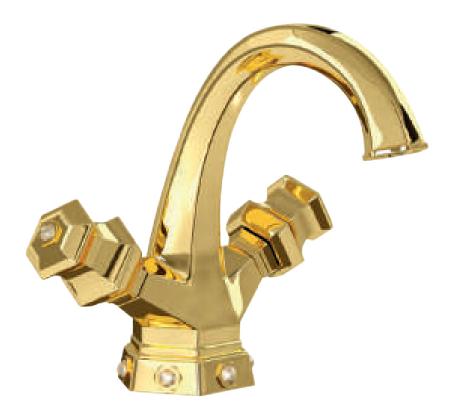

#### **LUI** Handles precious finish

Gold finish Black Gold handles

GB

Gold Pink finish

202910 Milano 1981

Single hole wash basin mixer with pop-up waste. Gold finish Malachite handles

iong Milano 1981

Three holes wash basin mixer with pop-up waste. Gold finish Malachite handle