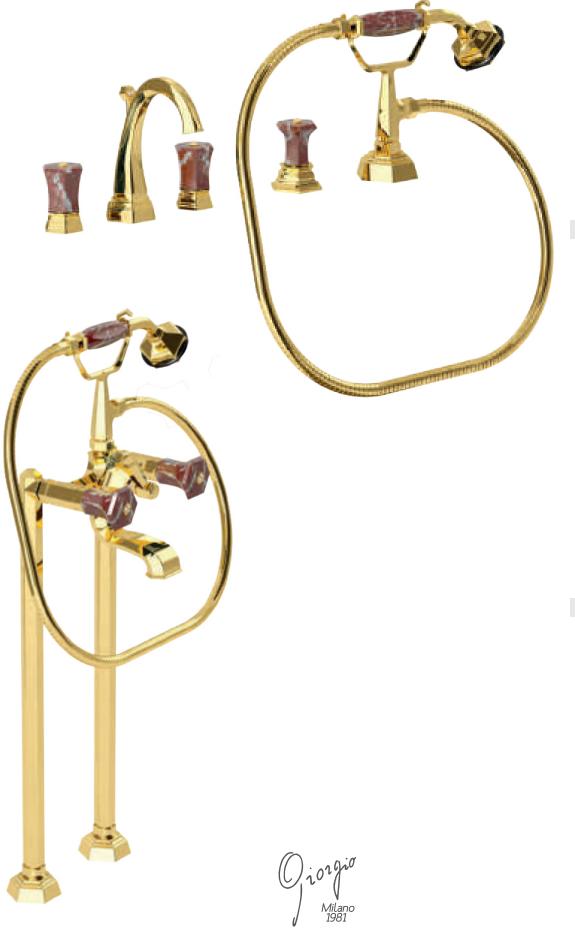

#### **LUI** Handles precious finish

Gold finish Black Gold handles

GB

Gold Pink finish

202910 Milano 1981

Single hole wash basin mixer with pop-up waste. Gold finish Malachite handles

iong Milano 1981

Three holes wash basin mixer with pop-up waste. Gold finish Malachite handle

70140 GM

Wall mounted bathtub mixer with handshower. Gold finish Malachite handles

70500 GM

Mounted bathtub mixer with handshower. Gold finish Malachite handles

Deck mounted bathtub mixer with handshower. Gold finish Malachite handles

70530 GM

Floor mounted bathtub mixer with handshower. Gold finish Malachite handles

Built-in bathtub mixer with spout, sliding rail, hand shower and shower head. Gold finish Malachite handles

Three holes wash basin mixer with pop-up waste. Gold finish Red jasper handles