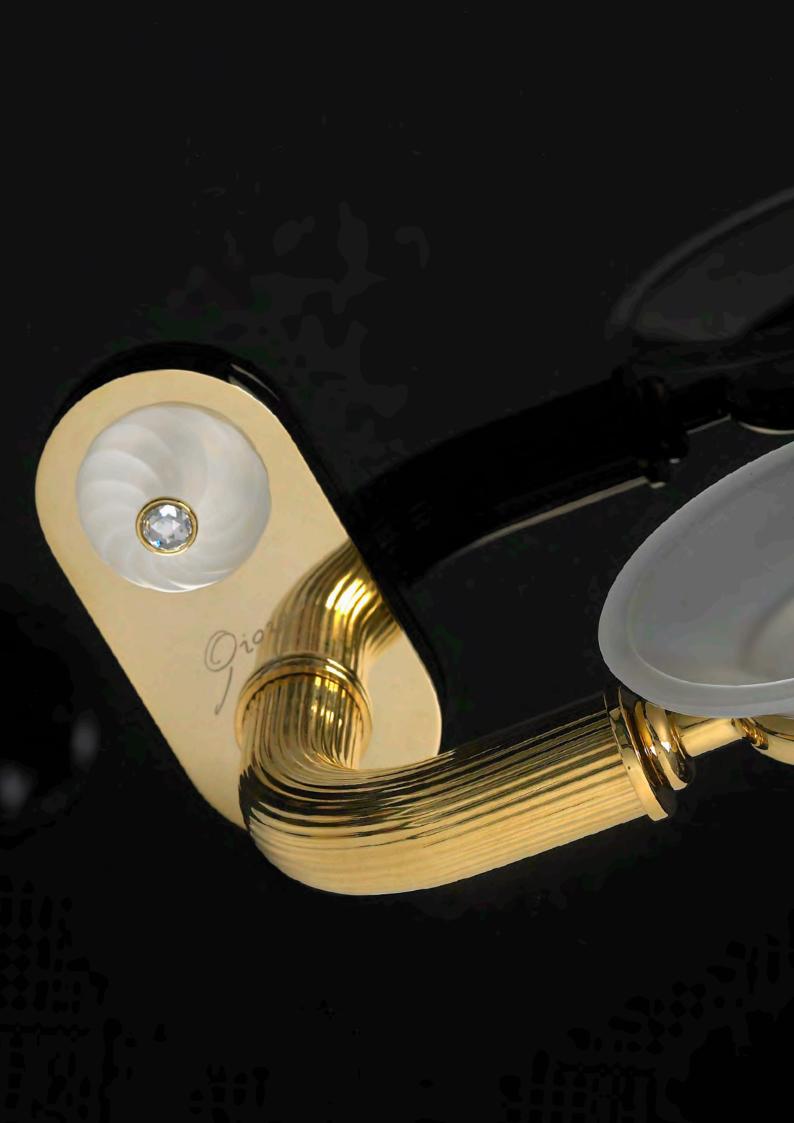

# Chantelle

with Swarovski Elements

## Chantelle handles

Mat white Platinum **M01** P

2.

TE

Mat amethyst/white Platinum **M02** P

-

Mat violet/white Gold **M03** G

Mat white Gold

Gold / Crystal / Swarovski Elements

102gio Milano 1981