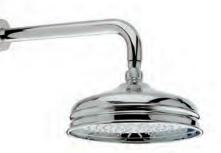

Concealed singlelever bath and shower mixer with shower kit handshower. Gold finish handle Shan

60540 G

a 0 a

Single lever built-in shower with shower head. Gold Finish handle Damasco

60610 G

Tall single lever basin mixer with automatic waste. Gold Finish handre Shiraz