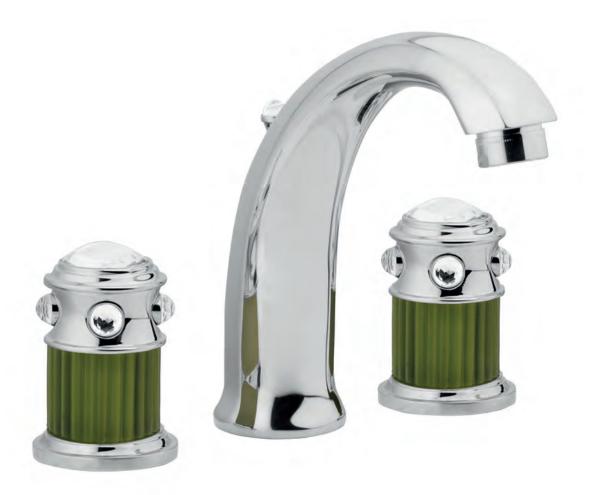

Deck mounted bathtub mixer with spout and pull-out handshower. Platinum finish handles M21 P

2029io Milano 1981

# **Coralie** Platinum

Single hole wash basin mixer with pop-up waste. Platinum finish

30110 G

Single hole bidet mixer with pop-up waste. Platinum finish

bathtub mixer with spout and pull-out handshower. Platinum finish handles M21 P