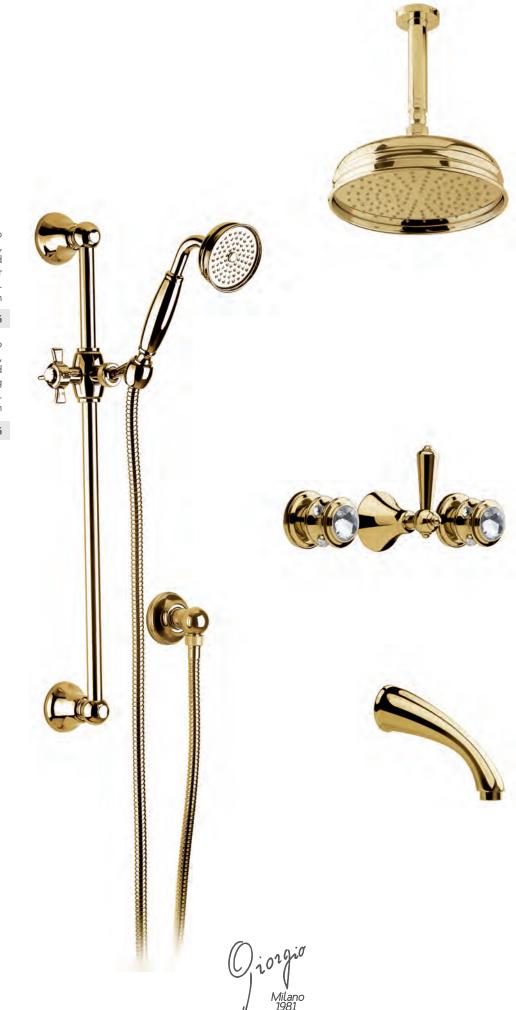

# Chantelle Gold

Built-in mixer with shower kit and shower head. Gold finish

#### 10630G

Built-in mixer with sliding rail, hand shower and shower head ceiling connection. Gold finish

10630 CG

Built-in mixer with sliding rail, hand shower and shower head. Gold finish

#### 10620G

Built-in mixer with sliding rail, hand shower and shower head ceiling connection. Gold finish

10620 CG