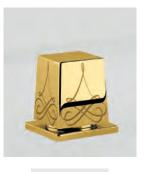

#### **LUI** Handles precious finish

Gold finish Black Gold handles

GB

Gold Pink finish

202910 Milano 1981

Single hole wash basin mixer with pop-up waste. Gold finish Malachite handles

iong Milano 1981

Three holes wash basin mixer with pop-up waste. Gold finish Malachite handle