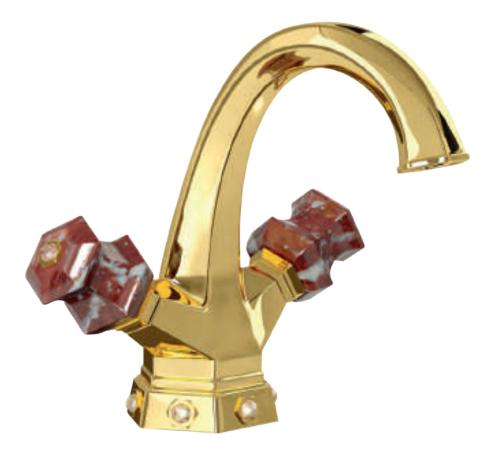

80130 G

Gold / Swarovski Elements

Single hole wash basin mixer with pop-up waste. Gold finish

80110 G

2029io Milano 1981

LEI Gold

Three holes wash basin mixer with pop-up waste. Gold finish

80140 G