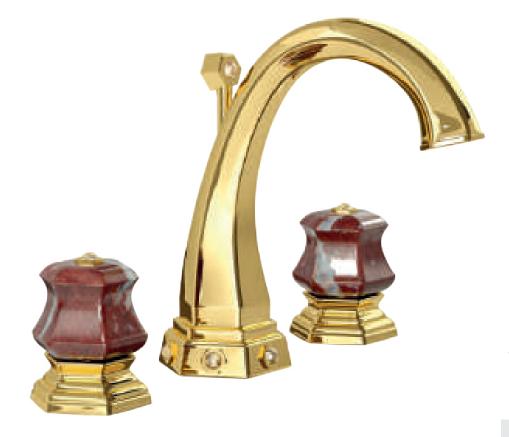

#### **LEI** Handles precious finish

Gold finish Black Gold handles **80130 GB** 

2029io Milano 1981

78

Three holes wash basin mixer with pop-up waste. Gold finish Malachite handles

Single hole wash basin mixer with pop-up waste. Gold finish Malachite handles

202gio Milano 1981

Three holes wash basin mixer with pop-up waste. Gold finish Malachite handles

80140 GM

Single hole bidet mixer with pop-up waste. Gold finish Malachite handles

Wall mounted bathtub mixer with handshower. Gold finish Malachite handles