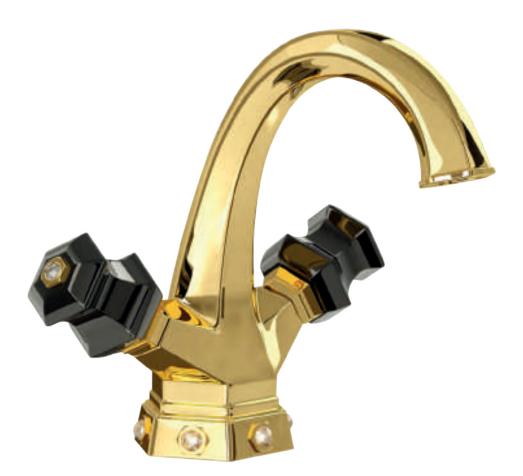

#### **LUI** Handles precious finish

Gold finish Black Gold handles

GB

Gold Pink finish

202910 Milano 1981

Single hole wash basin mixer with pop-up waste. Gold finish Malachite handles

iong Milano 1981

Three holes wash basin mixer with pop-up waste. Gold finish Malachite handle