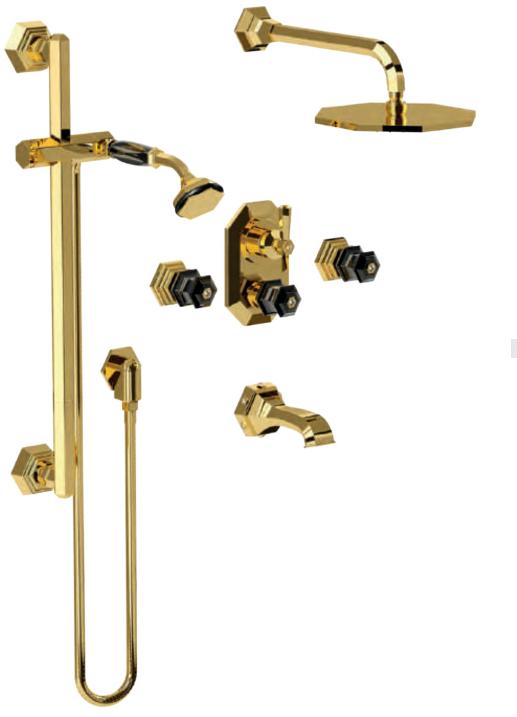

## LUI Gold Black

Built-in bathtub mixer with spout and shower head. Gold finish Black Gold Handles

70510 GB

Built-in mixer with sliding rail, hand shower and shower head. Gold finish Black Gold Handles

70620 GB

### LEI Gold Black

80510 GB

-16

Built-in mixer with sliding rail, hand shower and shower head. Gold finish Black Gold handles

80620 GB

## LEI Gold Black

Built-in bathtub mixer with spout, sliding rail, hand shower and shower head. Gold finish Black Gold handles

Soap Holder 801011 G

Tumbler Holder 801010 G

Double Hook 801015 G

Paper Holder 801016 G