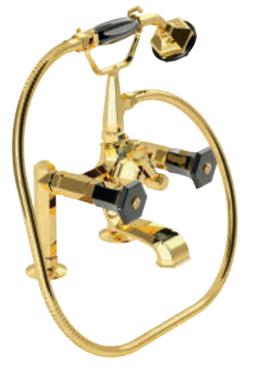

# LUI Gold Black

Three holes wash basin mixer with pop-up waste. Gold finish Black Gold Handles

70140 GB

Single hole bidet mixer with pop-up waste. Gold finish Black Gold Handles

70210 GB

Wall mounted bathtub mixer with handshower. Gold finish Black Gold Handles

70500 GB

Mounted bathtub mixer with handshower. Gold finish Black Gold Handles

70520 GB