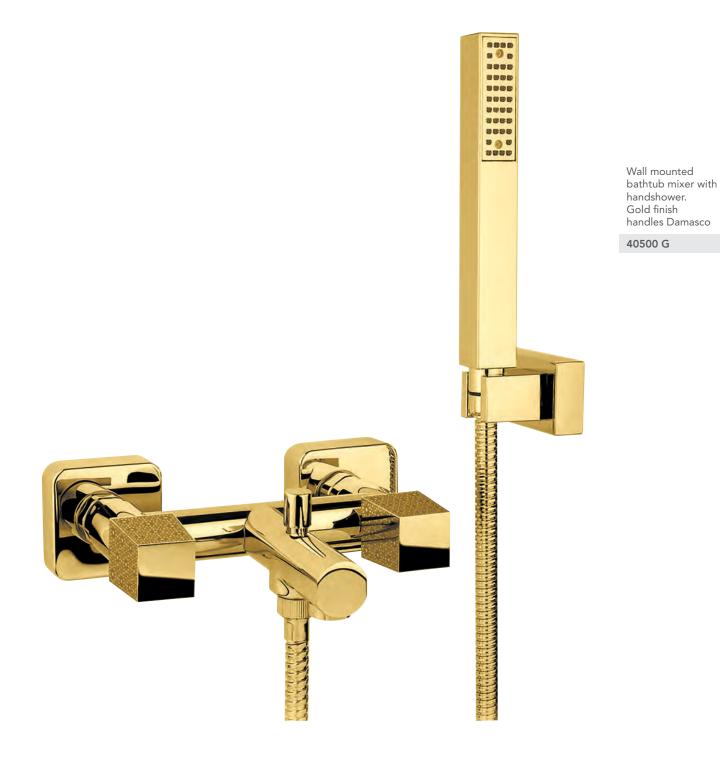

60510 G

Single lever wall mounted bathtub mixer with handshower. Gold finish handle Damasco

60500 G

1 202 gio

Milano 1981

Gold / Ceramic / Laser decor