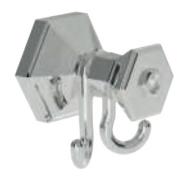

## LEI Gold Black

Built-in bathtub mixer with spout, sliding rail, hand shower and shower head. Gold finish Black Gold handles

Soap Holder 801011 G

Tumbler Holder 801010 G

Double Hook 801015 G

Paper Holder 801016 G