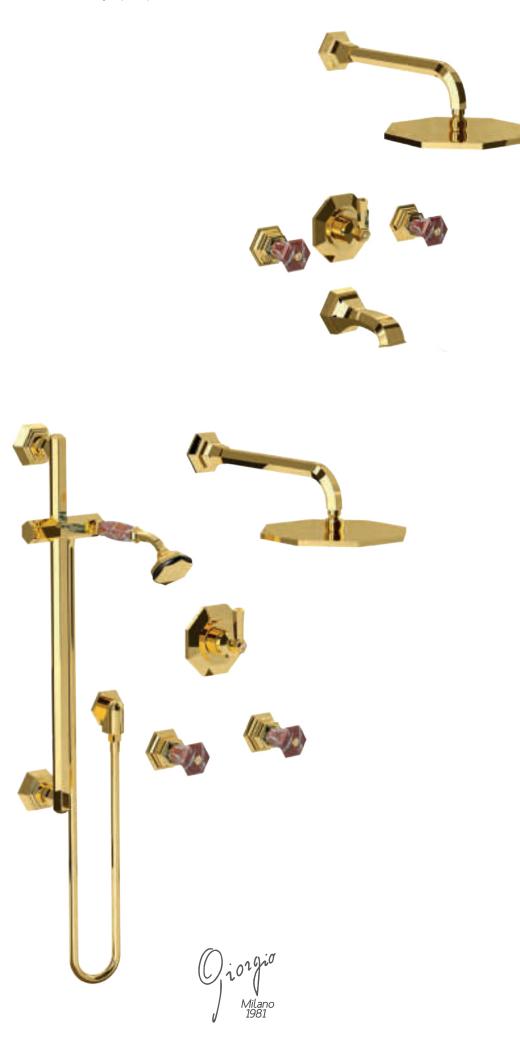

#### **LEI** Handles precious finish

Gold finish Black Gold handles **80130 GB** 

2029io Milano 1981

78

Three holes wash basin mixer with pop-up waste. Gold finish Malachite handles

Single hole wash basin mixer with pop-up waste. Gold finish Malachite handles

202gio Milano 1981

Three holes wash basin mixer with pop-up waste. Gold finish Malachite handles

80140 GM

Single hole bidet mixer with pop-up waste. Gold finish Malachite handles

Wall mounted bathtub mixer with handshower. Gold finish Malachite handles

80500 GM

Mounted bathtub mixer with handshower. Gold finish Malachite handles

Deck mounted bathtub mixer with handshower. Gold finish Malachite handles

80530 GM

Floor mounted bathtub mixer with handshower. Gold finish Malachite handles