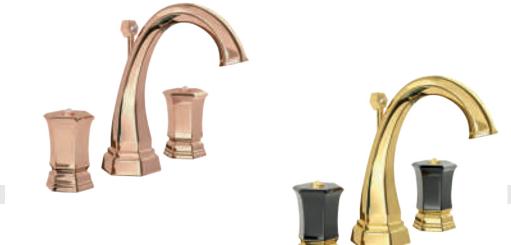

# LUI Platinum

Gold Pink / Swarovski Elements

Single hole wash basin mixer with pop-up waste. Gold Pink finish

102gio Milano 1981

# LUI Gold Pink

Three holes wash basin mixer with pop-up waste. Gold finish Black Gold Handles

70130 GBB

Gold Black / Swarovski Elements

Single hole wash basin mixer with pop-up waste. Gold finish Black Gold Handles