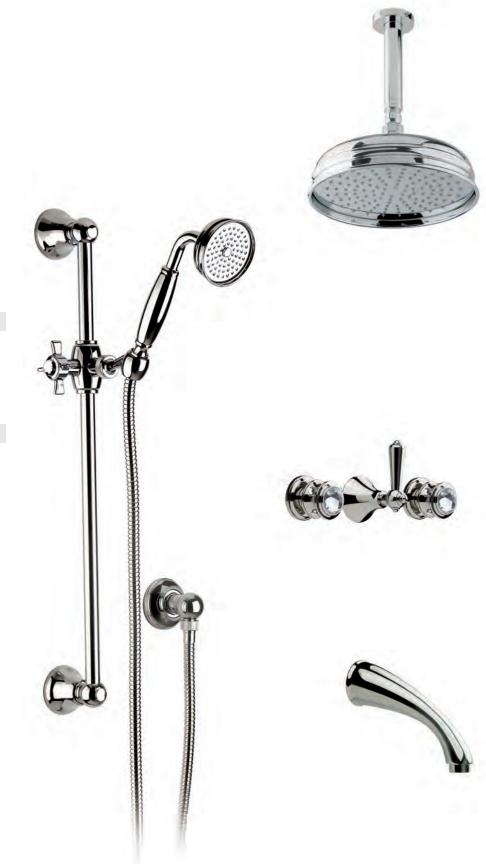

70140 GM

Wall mounted bathtub mixer with handshower. Gold finish Malachite handles

70500 GM

Mounted bathtub mixer with handshower. Gold finish Malachite handles

Deck mounted bathtub mixer with handshower. Gold finish Malachite handles

70530 GM

Floor mounted bathtub mixer with handshower. Gold finish Malachite handles

Built-in bathtub mixer with spout, sliding rail, hand shower and shower head. Gold finish Malachite handles

Three holes wash basin mixer with pop-up waste. Gold finish Red jasper handles