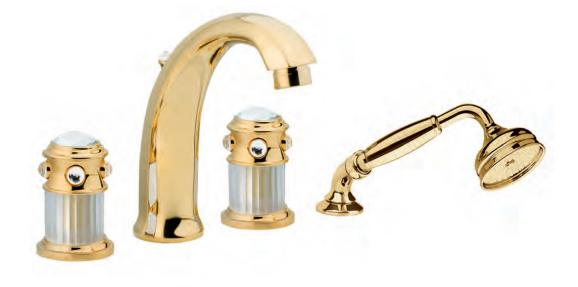

### Mixers Gold, Platinum, Crystal and precious stones

Precious and noble materials like gold, platinum, Swarovski elements, crystal, precious stones make the bathroom a unique and sensual atmosphere. All the gems used in Giorgio Mixers range, having 12 mm diameter, are authentic Swarovski Elements.

70140 GM

Wall mounted bathtub mixer with handshower. Gold finish Malachite handles

70500 GM

Mounted bathtub mixer with handshower. Gold finish Malachite handles

Deck mounted bathtub mixer with handshower. Gold finish Malachite handles