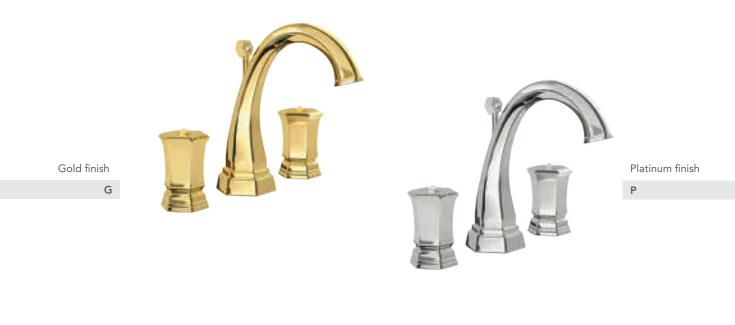

> Finish: Gold, Platinum

Ollexione (/ a

Designed and Produced in Italy

**Index** Mixers

102 8/ 1 Ciorgio Size. Milano 1981

0

R

19

> Finish: Gold