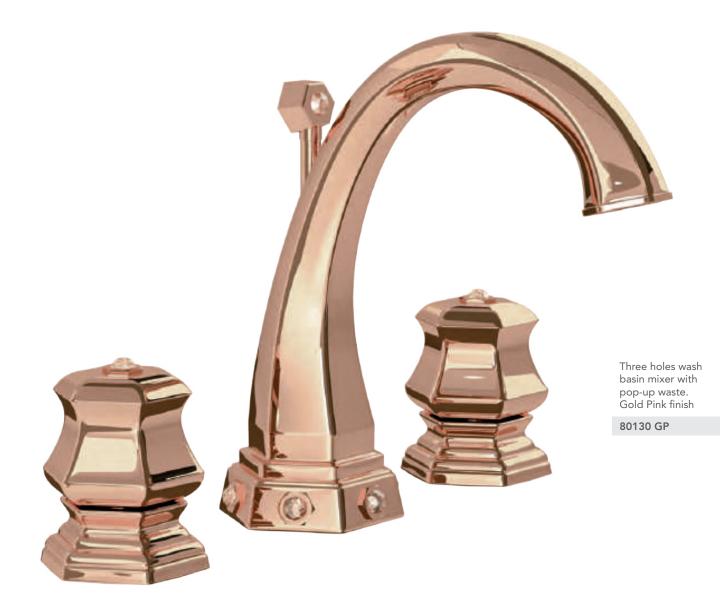

# LUI Platinum

Gold Pink / Swarovski Elements

Single hole wash basin mixer with pop-up waste. Gold Pink finish

102gio Milano 1981