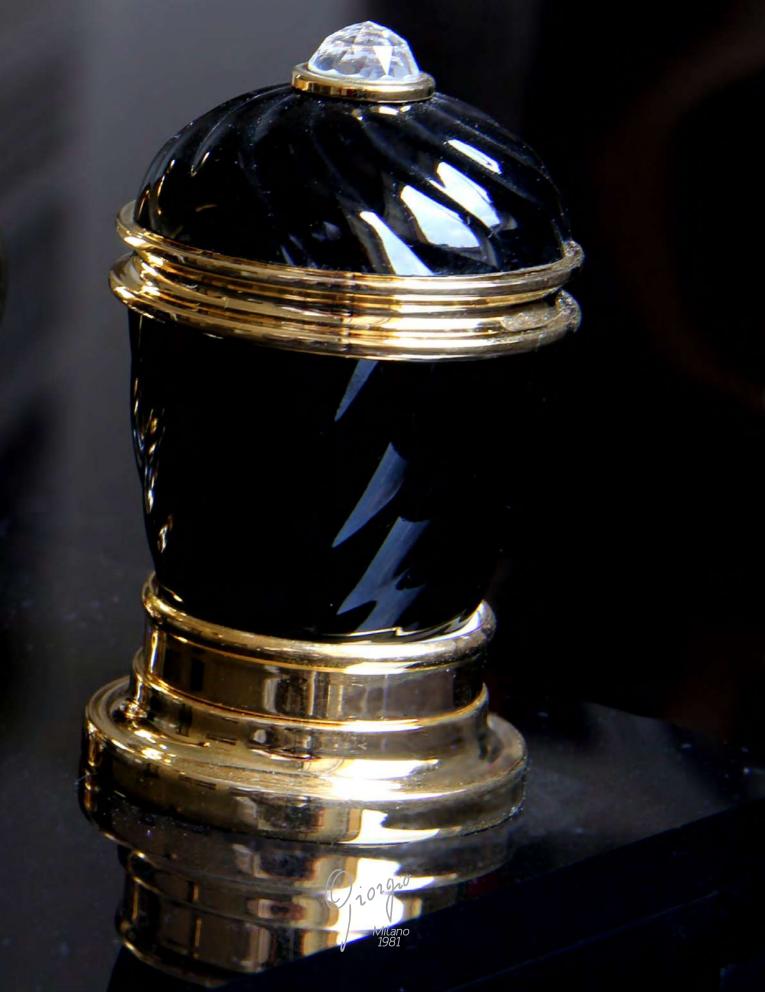

#### **LUI** Handles precious finish

Gold finish Black Gold handles

GB

Gold Pink finish

202910 Milano 1981

Single hole wash basin mixer with pop-up waste. Gold finish Malachite handles

iong Milano 1981

Three holes wash basin mixer with pop-up waste. Gold finish Malachite handle

#### **LEI** Handles precious finish

Gold finish Black Gold handles **80130 GB** 

2029io Milano 1981

78

Three holes wash basin mixer with pop-up waste. Gold finish Malachite handles

Single hole wash basin mixer with pop-up waste. Gold finish Malachite handles