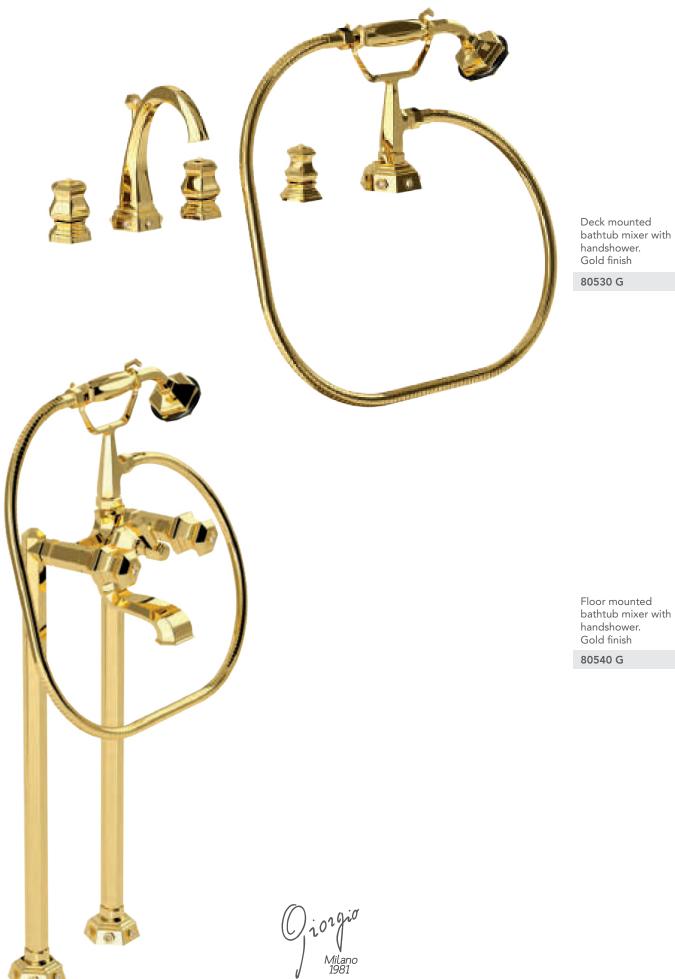

70140 GM

Wall mounted bathtub mixer with handshower. Gold finish Malachite handles

70500 GM

Mounted bathtub mixer with handshower. Gold finish Malachite handles

Deck mounted bathtub mixer with handshower. Gold finish Malachite handles

70530 GM

Floor mounted bathtub mixer with handshower. Gold finish Malachite handles

Built-in bathtub mixer with spout, sliding rail, hand shower and shower head. Gold finish Malachite handles

Three holes wash basin mixer with pop-up waste. Gold finish Red jasper handles