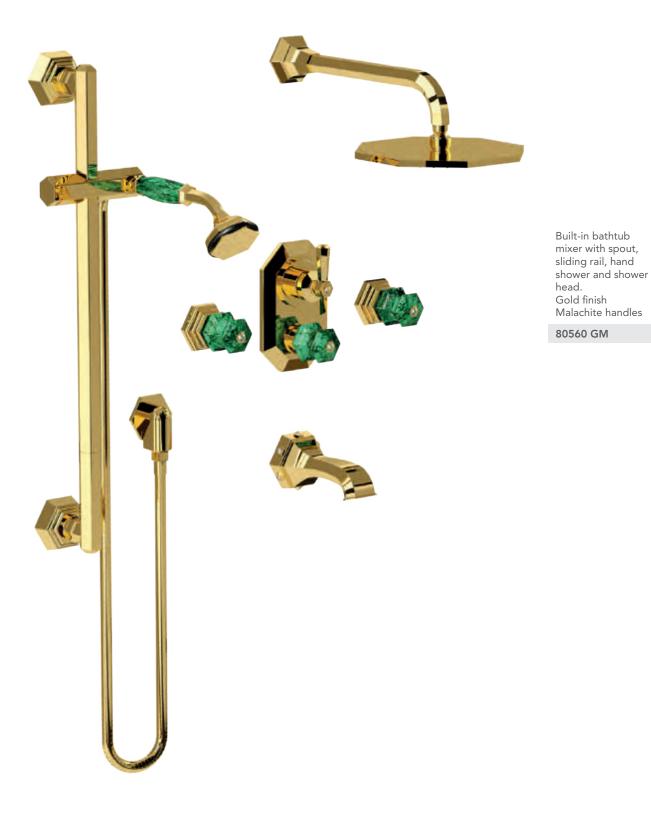

Built-in bathtub mixer with spout, sliding rail, hand shower and shower head. Gold finish Red jasper handles

Three holes wash basin mixer with pop-up waste. Gold finish Lapis Lazuli handles

Single hole wash basin mixer with pop-up waste. Gold finish Lapis Lazuli handles