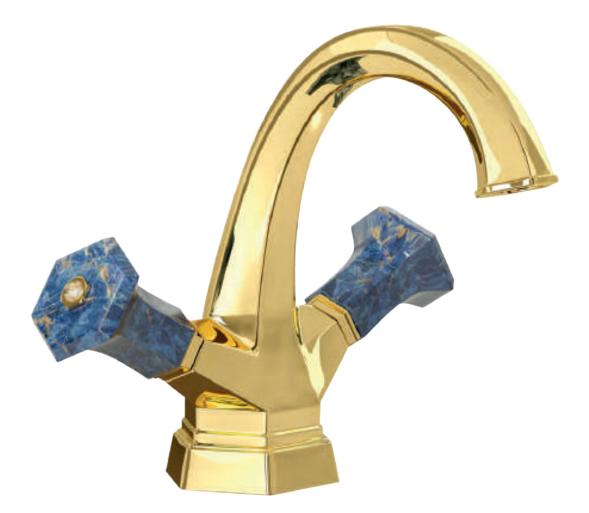

### Lapis lazuli precious stone

Lapis lazuli has the first part of the name, "pencil", the Latin language is to simply mean "rock." The second part, "lazuli" comes from the Latin "lazulum" which means "blue sky." Lapis lazuli is a semi precious stone prized for its deep blue color. The Lapis Lazuli precious stone helps us to delete

the old emotional baggage that we carry with us and that often hurts us, awakens intuition and increases the vibrational body level.

> Finish: Gold

Diorgio

Three holes wash basin mixer with pop-up waste. Gold finish Lapis Lazuli handles

Gold / Swarovski Elements /Lapis Lazuli precious stone

Single hole wash basin mixer with pop-up waste. Gold finish Lapis Lazuli handles