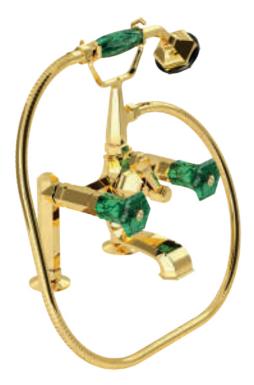

70140 GM

Wall mounted bathtub mixer with handshower. Gold finish Malachite handles

70500 GM

Mounted bathtub mixer with handshower. Gold finish Malachite handles

Deck mounted bathtub mixer with handshower. Gold finish Malachite handles

70530 GM

Floor mounted bathtub mixer with handshower. Gold finish Malachite handles

Built-in bathtub mixer with spout, sliding rail, hand shower and shower head. Gold finish Malachite handles

Three holes wash basin mixer with pop-up waste. Gold finish Red jasper handles

### Malachite precious stone

The properties of malachite is able to reach the inner feelings of the person and reflects what is negative or positive. Malachite fact is called "Mirror stone of the soul". Malachite since ancient times is believed to be a powerful protector of children and is thought to protect those who wear it by accident. It protects travellers and has a strong balance in relationships.