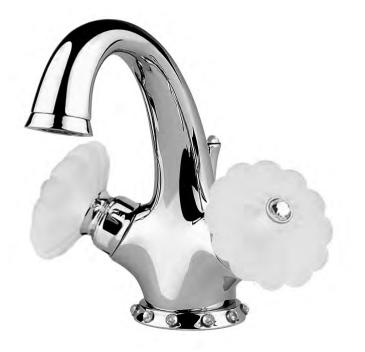

# Chantelle Gold

Single hole wash basin mixer with pop-up waste. Gold finish

10110 G

Single hole bidet mixer with pop-up waste. Gold finish

Wall mounted bathtub mixer with handshower. Gold finish