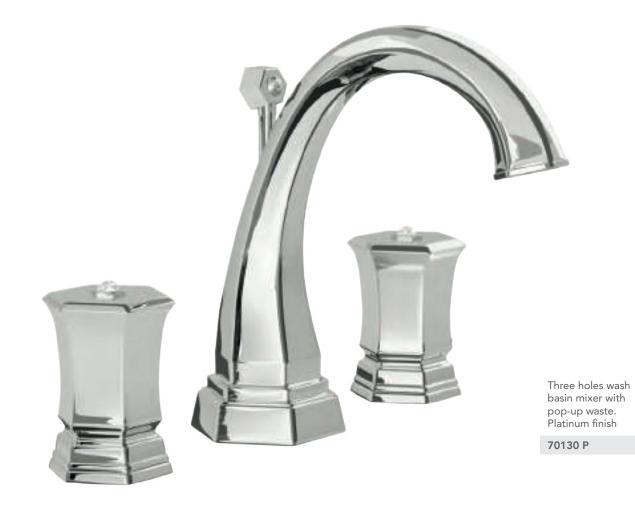

ixer with spout and shower head. Gold finish Lapis Lazuli handles

70510 GL

Built-in mixer with sliding rail, hand shower and shower head. Gold finish Lapis Lazuli handles





Built-in bathtub mixer with spout, sliding rail, hand shower and shower head. Gold finish Lapis Lazuli handles







Three holes wash basin mixer with pop-up waste. Gold finish





Single hole wash basin mixer with pop-up waste. Gold finish

102910 Milano 1981

LUI Gold



Three holes wash basin mixer with pop-up waste. Gold finish

70140 G



Single hole bidet mixer with pop-up waste. Gold finish



Wall mounted bathtub mixer with handshower. Gold finish

70500 G







Mounted bathtub mixer with handshower. Gold finish

## **LUI** Gold





sliding rail, hand shower and shower head.

LUI Gold





Milano 1981





Platinum / Swarovski Elements



Single hole wash basin mixer with pop-up waste. Platinum finish

1 202 gio Milano 1981

**LUI** Platinum

Three holes wash basin mixer with pop-up waste. Platinum finish

70140 P

Single hole bidet mixer with pop-up waste. Platinum finish



Wall mounted bathtub mixer with handshower. Platinum finish

70500 P







## LUI Platinum





Built-in bathtub mixer with spout and shower head. Platinum finish

70510 P

Built-in mixer with sliding rail, hand shower and shower head. Platinum finish

# LUI Platinum











Gold Pink / Swarovski Elements



Single hole wash basin mixer with pop-up waste. Gold Pink finish

102gio Milano 1981

## LUI Gold Pink



Three holes wash basin mixer with pop-up waste. Gold Pink finish

70140 GP



Single hole bidet mixer