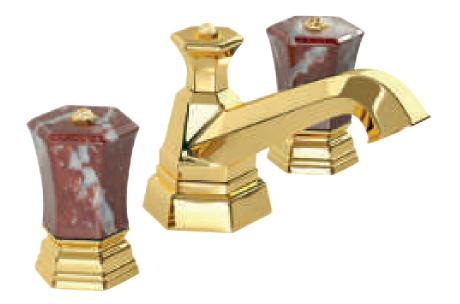

Three holes wash basin mixer with pop-up waste. Gold finish

Single hole wash basin mixer with pop-up waste. Gold finish

102910 Milano 1981

LUI Gold

Three holes wash basin mixer with pop-up waste. Gold finish

70140 G

Single hole bidet mixer with pop-up waste. Gold finish

Wall mounted bathtub mixer with handshower. Gold finish

70500 G

Mounted bathtub mixer with handshower. Gold finish