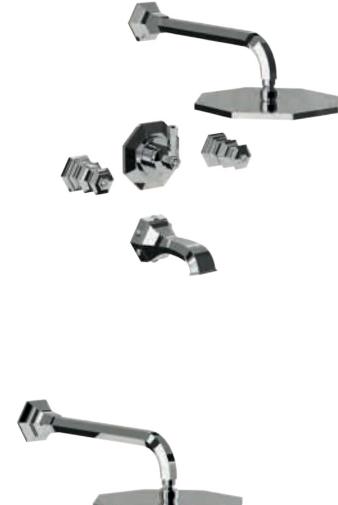

d finish

80510 G

Built-in mixer with sliding rail, hand shower and shower head. Gold finish

80620 G

LEI Gold



Built-in bathtub mixer with spout, sliding rail, hand shower and shower head. Gold finish

80560 G









Platinum / Swarovski Elements



Single hole wash basin mixer with pop-up waste. Platinum finish

80110 P

2029io Milano 1981

#### LEI Platinum



Three holes wash basin mixer with pop-up waste. Platinum finish

80140 P



Single hole bidet mixer with pop-up waste. Platinum finish 80210 P





Wall mounted bathtub mixer with handshower. Platinum finish

80500 P

Mounted bathtub mixer with handshower. Platinum finish

80520 P





# LEI Platinum



Deck mounted bathtub mixer with handshower. Platinum finish

Floor mounted bathtub mixer with handshower. Platinum finish



Built-in bathtub mixer with spout and shower head. Platinum finish

80510 P



Built-in mixer with sliding rail, hand shower and shower head. Platinum finish

80620 P



Built-in bathtub mixer with spout, sliding rail, hand shower and shower head. Platinum finish

80560 P









Gold Pink / Swarovski Elements



102gio Milano 1981

122



Three holes wash basin mixer with pop-up waste. Gold Pink finish

80140 GP



Single hole bidet mixer with pop-up waste. Gold Pink finish

80210 GP



Wall mounted bathtub mixer with handshower. Gold Pink finish

80500 GP



Mounted bathtub mixer with handshower. Gold Pink finish

80520 GP





## LEI Gold Pink



Deck mounted bathtub mixer with handshower. Gold Pink finish

80530 GP

Floor mounted bathtub mixer with handshower. Gold Pink finish

8054