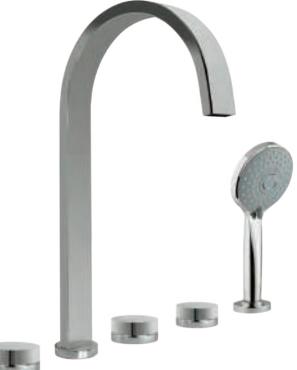

handles Round Finish Platinum M31 P

handles Round Finish Gold M31 G

Three holes wash basin mixer with pop-up waste. Gold finish handles M30 G

90130 G

Milano 1981

Three holes wash basin mixer with pop-up waste. Gold finish handles M30 G

90130 P

Milano 1981

Three holes wash basin mixer with pop-up waste. Platinum finish handles M30 P

## J.J. Platinum

Three holes wash basin mixer with pop-up waste. Platinum finish handles M31 P

90130 P

Three holes wash basin mixer with pop-up waste. Platinum finish handles M31 P

Deck mounted bathtub mixer with spout and pull-out handshower. Platinum finish handles M30 P