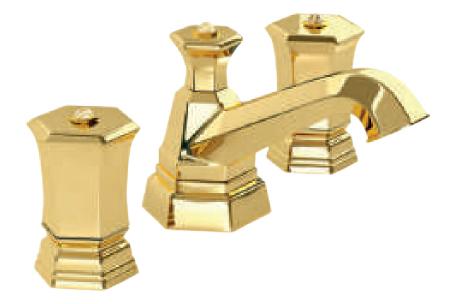

Three holes wash basin mixer with pop-up waste. Gold finish

Single hole wash basin mixer with pop-up waste. Gold finish

102910 Milano 1981

LUI Gold

Three holes wash basin mixer with pop-up waste. Gold finish