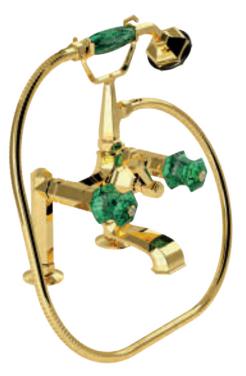

#### **LUI** Handles precious finish

Gold finish Black Gold handles

GB

Gold Pink finish

202910 Milano 1981

Single hole wash basin mixer with pop-up waste. Gold finish Malachite handles

iong Milano 1981

Three holes wash basin mixer with pop-up waste. Gold finish Malachite handle

70140 GM

Wall mounted bathtub mixer with handshower. Gold finish Malachite handles

70500 GM

Mounted bathtub mixer with handshower. Gold finish Malachite handles

Deck mounted bathtub mixer with handshower. Gold finish Malachite handles