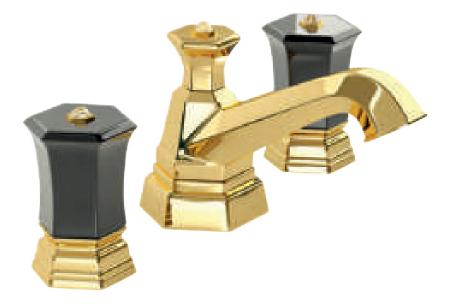

#### **LUI** Handles precious finish

Gold finish Black Gold handles

GB

Gold Pink finish

202910 Milano 1981

Single hole wash basin mixer with pop-up waste. Gold finish Malachite handles

iong Milano 1981

Three holes wash basin mixer with pop-up waste. Gold finish Malachite handle

Three holes wash basin mixer with pop-up waste. Gold finish

Single hole wash basin mixer with pop-up waste. Gold finish

102910 Milano 1981

LUI Gold

Three holes wash basin mixer with pop-up waste. Gold finish