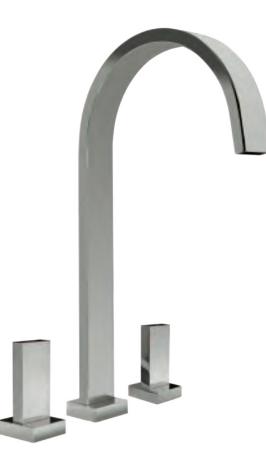

handles Round Finish Platinum M31 P

handles Round Finish Gold M31 G

Three holes wash basin mixer with pop-up waste. Gold finish handles M30 G

90130 G

Milano 1981

Three holes wash basin mixer with pop-up waste. Gold finish handles M30 G

## J.J. Gold

Three holes wash basin mixer with pop-up waste. Gold finish handles M31 G

90130 G

Three holes wash basin mixer with pop-up waste. Gold finish handles M31 G

Deck mounted bathtub mixer with spout and pull-out handshower. Gold finish handles M30 G