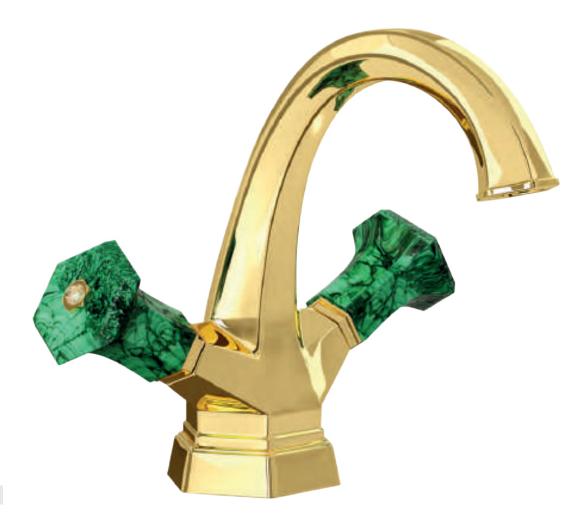

### Malachite precious stone

The properties of malachite is able to reach the inner feelings of the person and reflects what is negative or positive. Malachite fact is called "Mirror stone of the soul". Malachite since ancient times is believed to be a powerful protector of children and is thought to protect those who wear it by accident. It protects travellers and has a strong balance in relationships.

#### **LUI** Handles precious finish

Gold finish Black Gold handles

GB

Gold Pink finish

202910 Milano 1981

Single hole wash basin mixer with pop-up waste. Gold finish Malachite handles

iong Milano 1981

Three holes wash basin mixer with pop-up waste. Gold finish Malachite handle