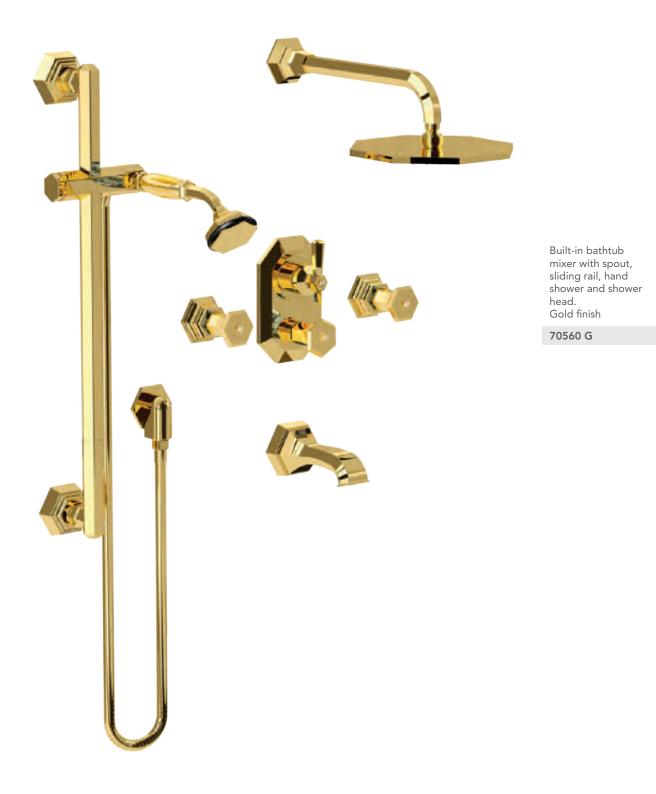

Built-in bathtub mixer with spout and shower head. Gold finish Red jasper handles

70510 GJ

Built-in mixer with sliding rail, hand shower and shower head. Gold finish Red jasper handles

Built-in bathtub mixer with spout, sliding rail, hand shower and shower head. Gold finish Red jasper handles