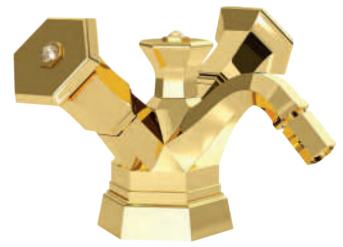

Three holes wash basin mixer with pop-up waste. Gold finish

Single hole wash basin mixer with pop-up waste. Gold finish

102910 Milano 1981

LUI Gold

Three holes wash basin mixer with pop-up waste. Gold finish