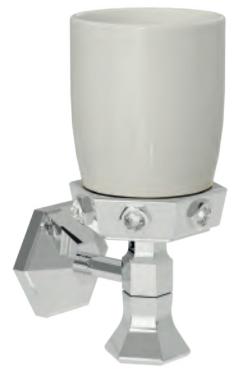

## LEI Gold Black

Built-in bathtub mixer with spout, sliding rail, hand shower and shower head. Gold finish Black Gold handles

Soap Holder 801011 G

Tumbler Holder 801010 G

Double Hook 801015 G

Paper Holder 801016 G