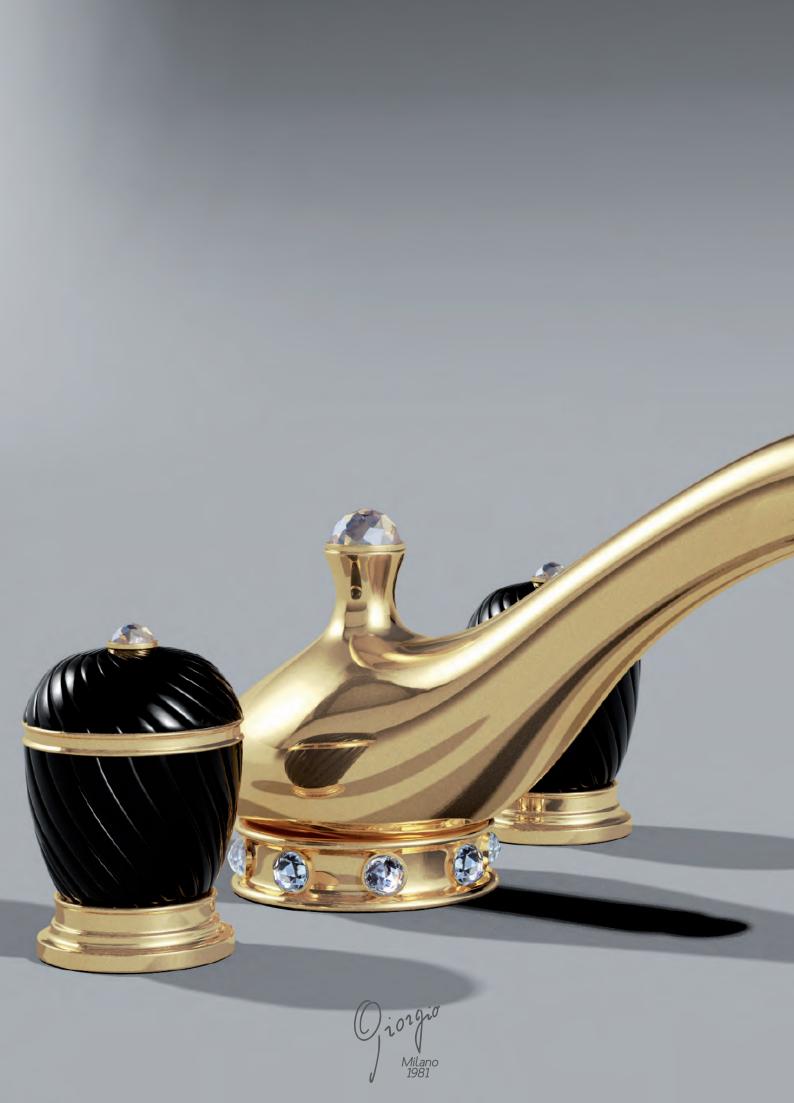

### Mixers Gold, Platinum, Crystal and precious stones

Precious and noble materials like gold, platinum, Swarovski elements, crystal, precious stones make the bathroom a unique and sensual atmosphere. All the gems used in Giorgio Mixers range, having 12 mm diameter, are authentic Swarovski Elements.

> Finish: Gold, Platinum

Ollexione (/ a

Designed and Produced in Italy

**Index** Mixers

102 8/ 1 Ciorgio Size. Milano 1981

0

R

19