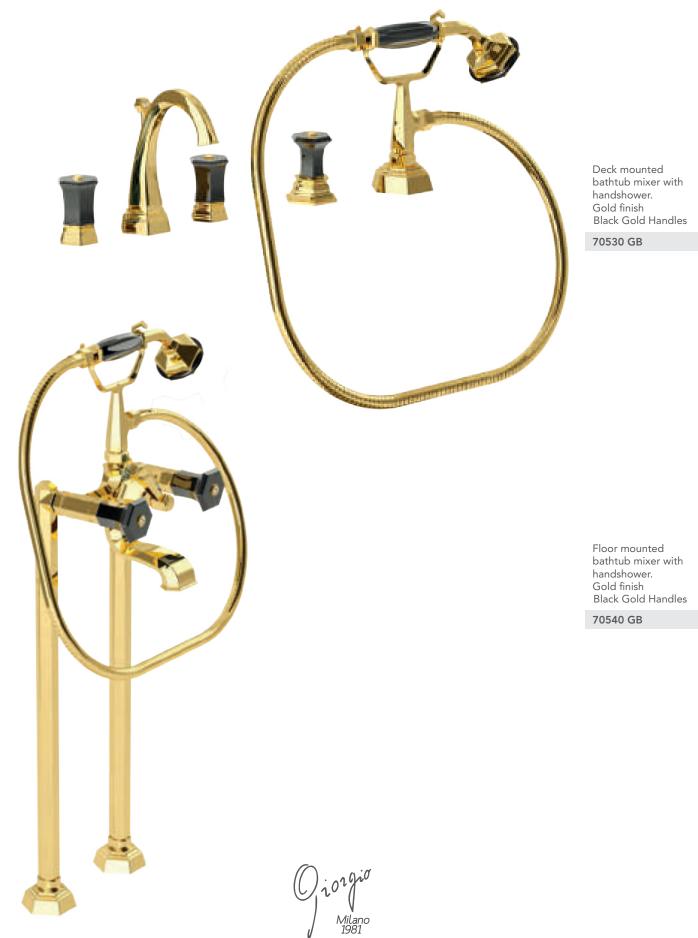

# LUI Gold Black

Three holes wash basin mixer with pop-up waste. Gold finish Black Gold Handles

70140 GB

Single hole bidet mixer with pop-up waste. Gold finish Black Gold Handles

70210 GB

Wall mounted bathtub mixer with handshower. Gold finish Black Gold Handles

70500 GB

Mounted bathtub mixer with handshower. Gold finish Black Gold Handles

70520 GB

## LUI Gold Black

Built-in bathtub mixer with spout and shower head. Gold finish Black Gold Handles

70510 GB

Built-in mixer with sliding rail, hand shower and shower head. Gold finish Black Gold Handles

70620 GB