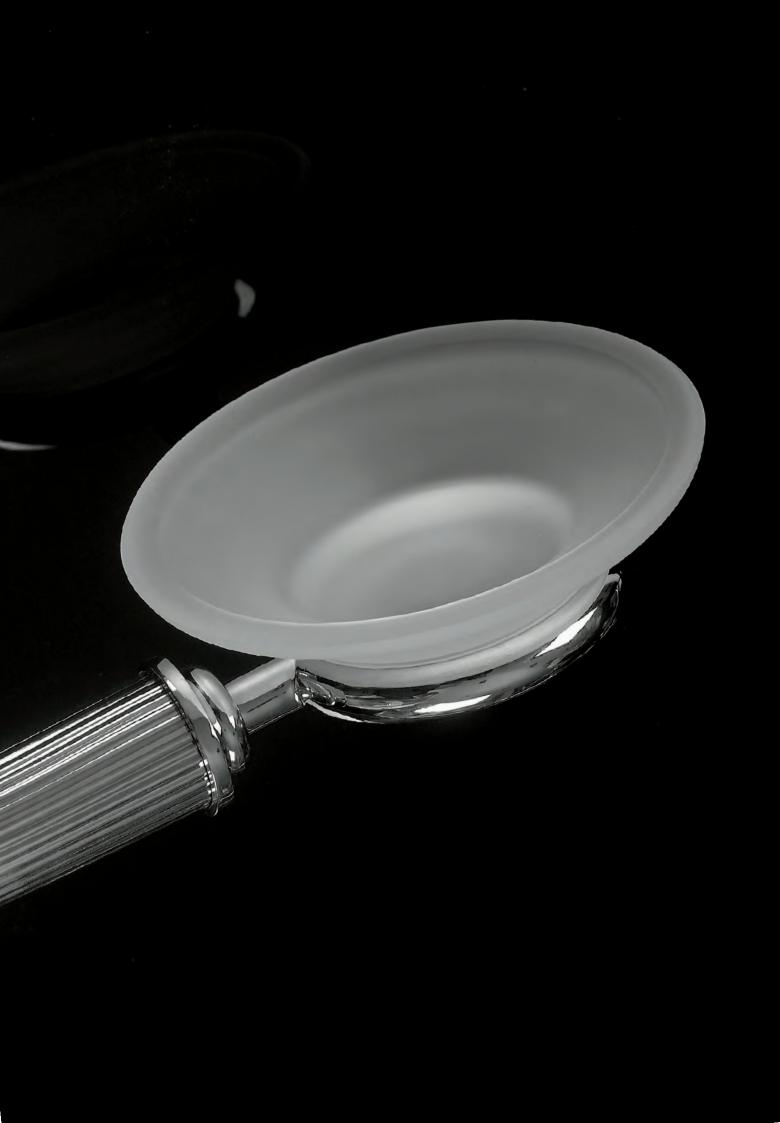

## LEI Gold Black

Built-in bathtub mixer with spout, sliding rail, hand shower and shower head. Gold finish Black Gold handles

Soap Holder 801011 G

Tumbler Holder 801010 G

Double Hook 801015 G

Paper Holder 801016 G