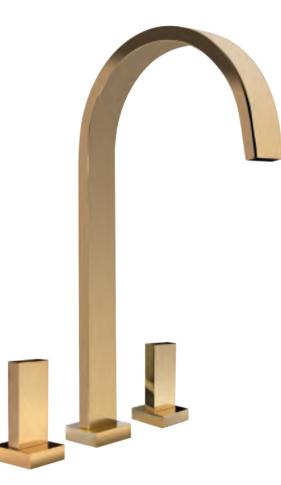

#### ACCESSORIES **LUI e LEI** Gold Pink

Double Hook
801015 GP

Paper Holder
801016 GP

Three holes wash basin mixer with pop-up waste. Gold finish handles Shan

40130 G

Shan

Damasco

Shiraz

Single hole wash basin mixer with pop-up waste. Gold finish handles Damasco

40110 G

Deck mounted bathtub mixer with spout and pull-out handshower. Gold finish handles Shiraz

Built-in bathtub mixer with spout and shower head. Gold finish handles Shan

Single lever basin mixer with automatic waste. Gold Finish handle Damasco

60110 G

Shan

Damasco

Shiraz

202910 Milano 1981

Wall mounted basin mixer no waste. Gold finish handle Shan

60110 W G