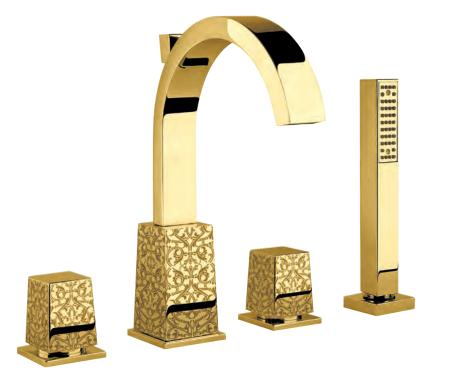

70140 GM

Wall mounted bathtub mixer with handshower. Gold finish Malachite handles

70500 GM

Mounted bathtub mixer with handshower. Gold finish Malachite handles

Deck mounted bathtub mixer with handshower. Gold finish Malachite handles

70530 GM

Floor mounted bathtub mixer with handshower. Gold finish Malachite handles

Built-in bathtub mixer with spout, sliding rail, hand shower and shower head. Gold finish Malachite handles

Three holes wash basin mixer with pop-up waste. Gold finish Red jasper handles