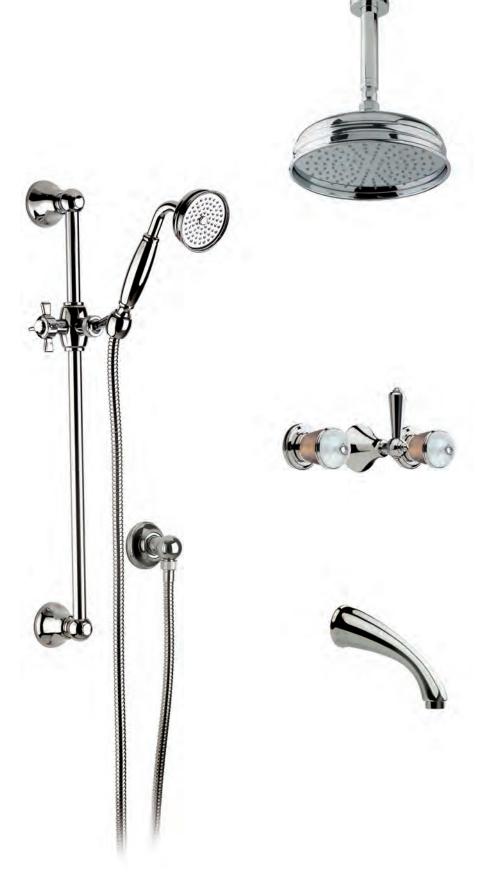

#### **LUI** Handles precious finish

Gold finish Black Gold handles

GB

Gold Pink finish

202910 Milano 1981

Single hole wash basin mixer with pop-up waste. Gold finish Malachite handles

iong Milano 1981

Three holes wash basin mixer with pop-up waste. Gold finish Malachite handle

70140 GM

Wall mounted bathtub mixer with handshower. Gold finish Malachite handles

70500 GM

Mounted bathtub mixer with handshower. Gold finish Malachite handles

Deck mounted bathtub mixer with handshower. Gold finish Malachite handles

70530 GM

Floor mounted bathtub mixer with handshower. Gold finish Malachite handles

Built-in bathtub mixer with spout, sliding rail, hand shower and shower head. Gold finish Malachite handles

Three holes wash basin mixer with pop-up waste. Gold finish Red jasper handles