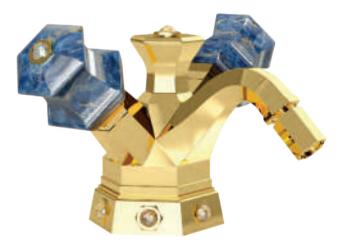

### Lapis lazuli precious stone

Lapis lazuli has the first part of the name, "pencil", the Latin language is to simply mean "rock." The second part, "lazuli" comes from the Latin "lazulum" which means "blue sky." Lapis lazuli is a semi precious stone prized for its deep blue color. The Lapis Lazuli precious stone helps us to delete

the old emotional baggage that we carry with us and that often hurts us, awakens intuition and increases the vibrational body level.

> Finish: Gold

Diorgio

Three holes wash basin mixer with pop-up waste. Gold finish Lapis Lazuli handles

Gold / Swarovski Elements /Lapis Lazuli precious stone

Single hole wash basin mixer with pop-up waste. Gold finish Lapis Lazuli handles