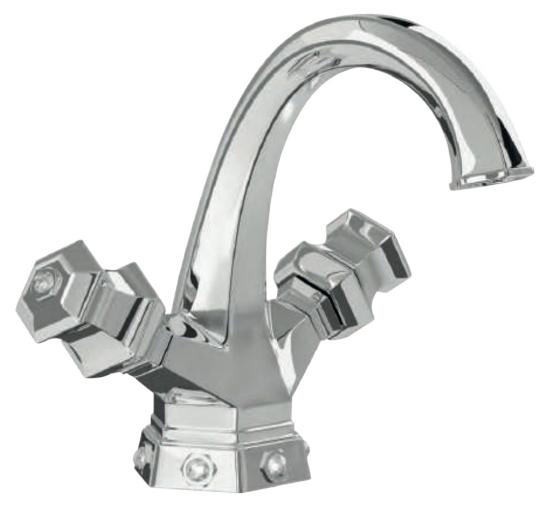

Single lever basin mixer with automatic waste. Gold Finish handle Damasco

60110 G

Shan

Damasco

Shiraz

202910 Milano 1981

Wall mounted basin mixer no waste. Gold finish handle Shan

60110 W G