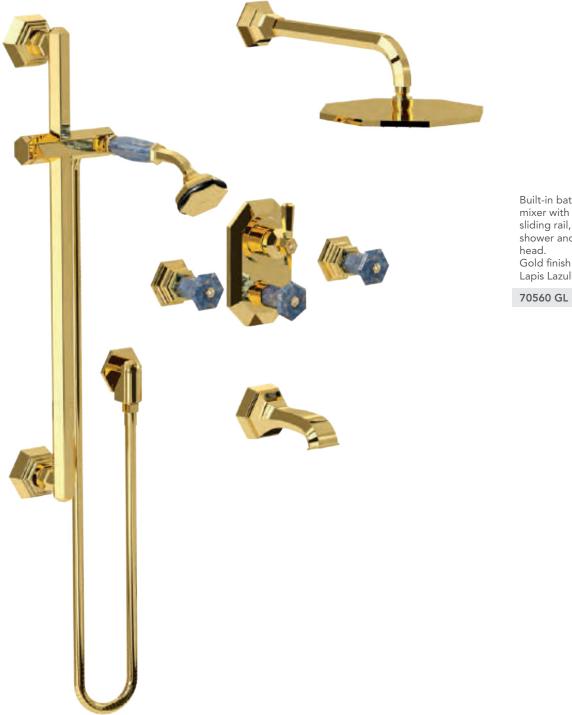

Built-in bathtub mixer with spout and shower head. Gold finish Red jasper handles

70510 GJ

Built-in mixer with sliding rail, hand shower and shower head. Gold finish Red jasper handles

Built-in bathtub mixer with spout, sliding rail, hand shower and shower head. Gold finish Red jasper handles

Built-in bathtub mixer with spout and shower head. Gold finish Lapis Lazuli handles

70510 GL

Built-in mixer with sliding rail, hand shower and shower head. Gold finish Lapis Lazuli handles

Built-in bathtub mixer with spout, sliding rail, hand shower and shower head. Gold finish Lapis Lazuli handles