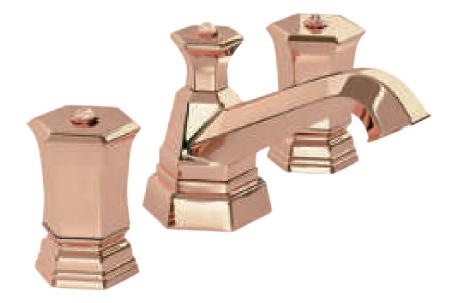

## LUI Gold Pink

Three holes wash basin mixer with pop-up waste. Gold Pink finish

70140 GP

Single hole bidet mixer with pop-up waste. Gold Pink finish

Gold Pink / Swarovski Elements

Wall mounted bathtub mixer with handshower. Gold Pink finish