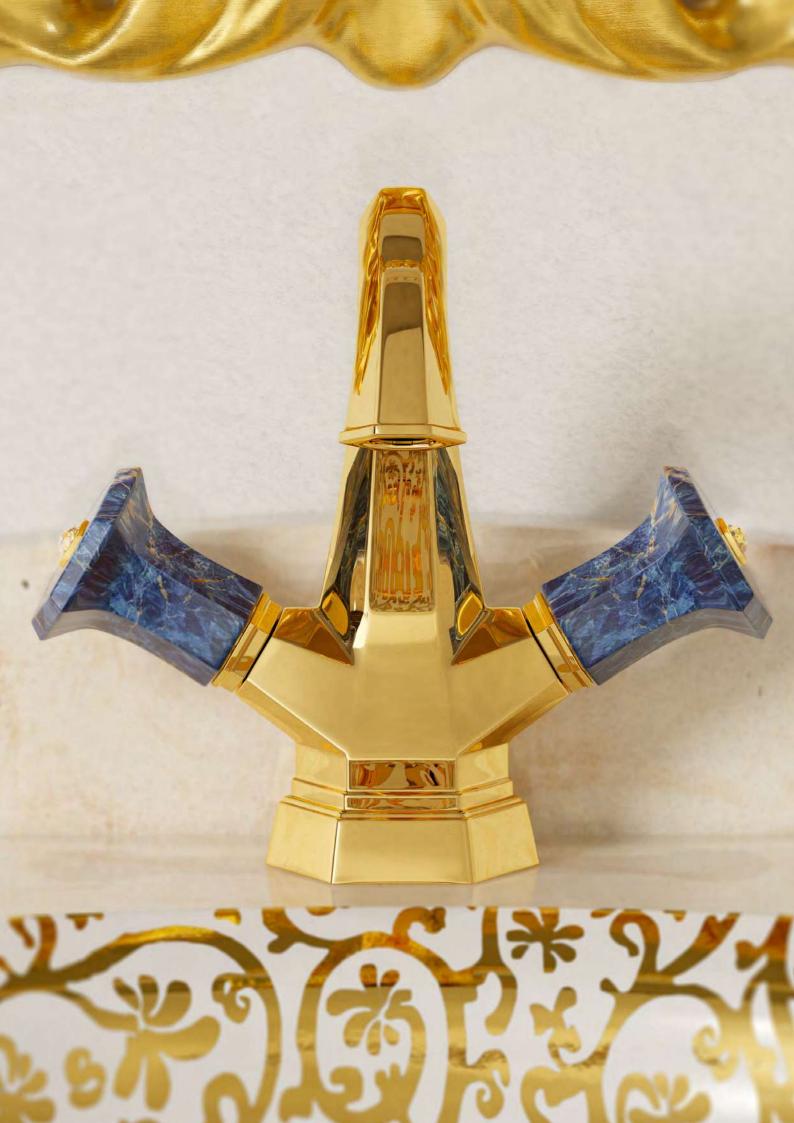

### Lapis lazuli precious stone

Lapis lazuli has the first part of the name, "pencil", the Latin language is to simply mean "rock." The second part, "lazuli" comes from the Latin "lazulum" which means "blue sky." Lapis lazuli is a semi precious stone prized for its deep blue color. The Lapis Lazuli precious stone helps us to delete

the old emotional baggage that we carry with us and that often hurts us, awakens intuition and increases the vibrational body level.

> Finish: Gold

Diorgio