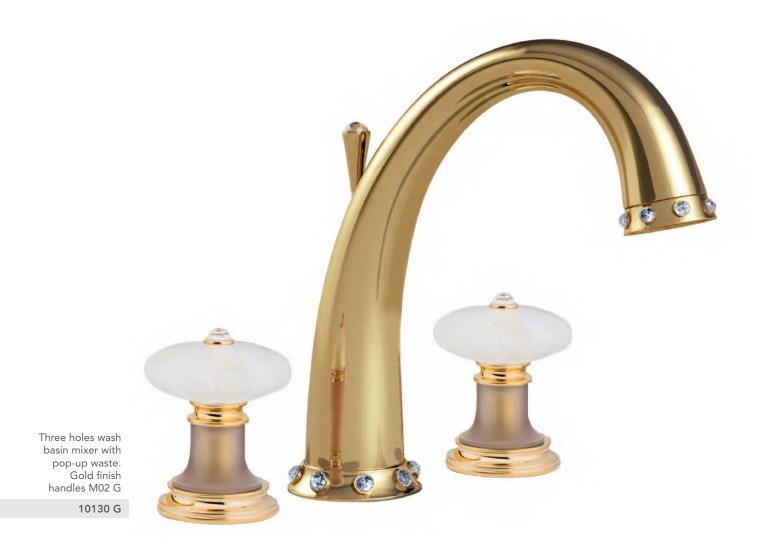

Three holes wash basin mixer with pop-up waste. Gold finish

Single hole wash basin mixer with pop-up waste. Gold finish

102910 Milano 1981

LUI Gold

Three holes wash basin mixer with pop-up waste. Gold finish