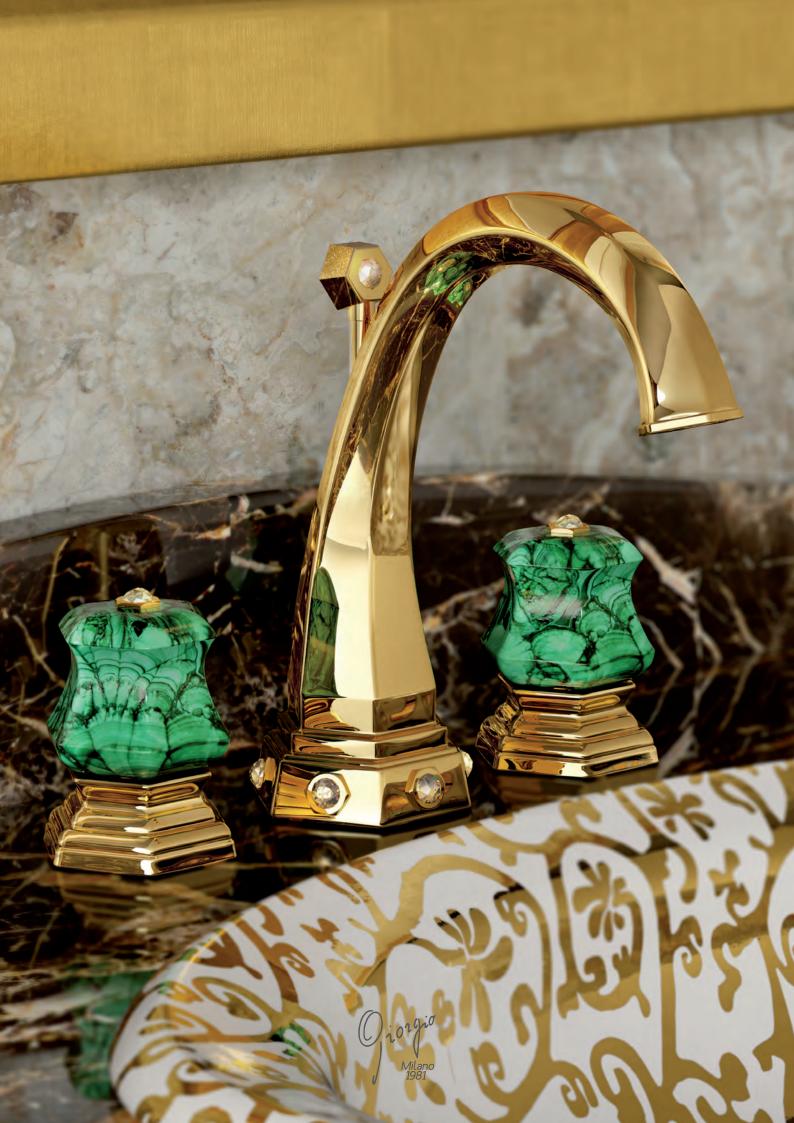

#### **LEI** Handles precious finish

Gold finish Black Gold handles **80130 GB** 

2029io Milano 1981

78

Three holes wash basin mixer with pop-up waste. Gold finish Malachite handles

Single hole wash basin mixer with pop-up waste. Gold finish Malachite handles

202gio Milano 1981

Three holes wash basin mixer with pop-up waste. Gold finish Malachite handles

80140 GM

Single hole bidet mixer with pop-up waste. Gold finish Malachite handles

Wall mounted bathtub mixer with handshower. Gold finish Malachite handles