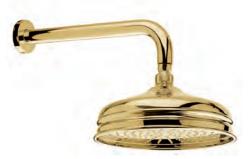

60510 G

Single lever wall mounted bathtub mixer with handshower. Gold finish handle Damasco

60500 G

1 202 gio

Milano 1981

Gold / Ceramic / Laser decor