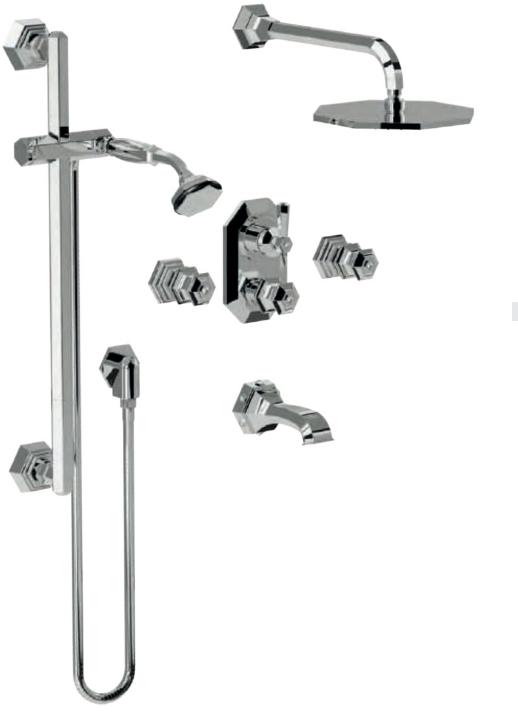

shower and shower head. Gold finish

80560 G









Platinum / Swarovski Elements



Single hole wash basin mixer with pop-up waste. Platinum finish

80110 P

2029io Milano 1981

#### LEI Platinum



Three holes wash basin mixer with pop-up waste. Platinum finish

80140 P



Single hole bidet mixer with pop-up waste. Platinum finish 80210 P





Wall mounted bathtub mixer with handshower. Platinum finish

80500 P

Mounted bathtub mixer with handshower. Platinum finish

80520 P





# LEI Platinum



Deck mounted bathtub mixer with handshower. Platinum finish

Floor mounted bathtub mixer with handshower. Platinum finish



Built-in bathtub mixer with spout and shower head. Platinum finish

80510 P



Built-in mixer with sliding rail, hand shower and shower head. Platinum finish

80620 P



Built-in bathtub mixer with spout, sliding rail, hand shower and shower head. Platinum finish

80560 P









Gold Pink / Swarovski Elements



102gio Milano 1981

122



Three holes wash basin mixer with pop-up waste. Gold Pink finish

80140 GP



Single hole bidet mixer with pop-up waste. Gold Pink finish

80210 GP



Wall mounted bathtub mixer with handshower. Gold Pink finish

80500 GP



Mounted bathtub mixer with handshower. Gold Pink finish

80520 GP





## LEI Gold Pink



Deck mounted bathtub mixer with handshower. Gold Pink finish

80530 GP

Floor mounted bathtub mixer with handshower. Gold Pink finish

80540 GP



### LEI Gold Pink











Gold Black / Swarovski Elements



Single hole wash basin mixer with pop-up waste. Gold finish Black Gold handles

2029io Milano 1981