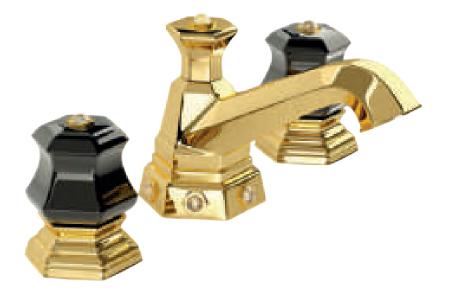

Three holes wash basin mixer with pop-up waste. Gold finish

Single hole wash basin mixer with pop-up waste. Gold finish

102910 Milano 1981

LUI Gold

Three holes wash basin mixer with pop-up waste. Gold finish