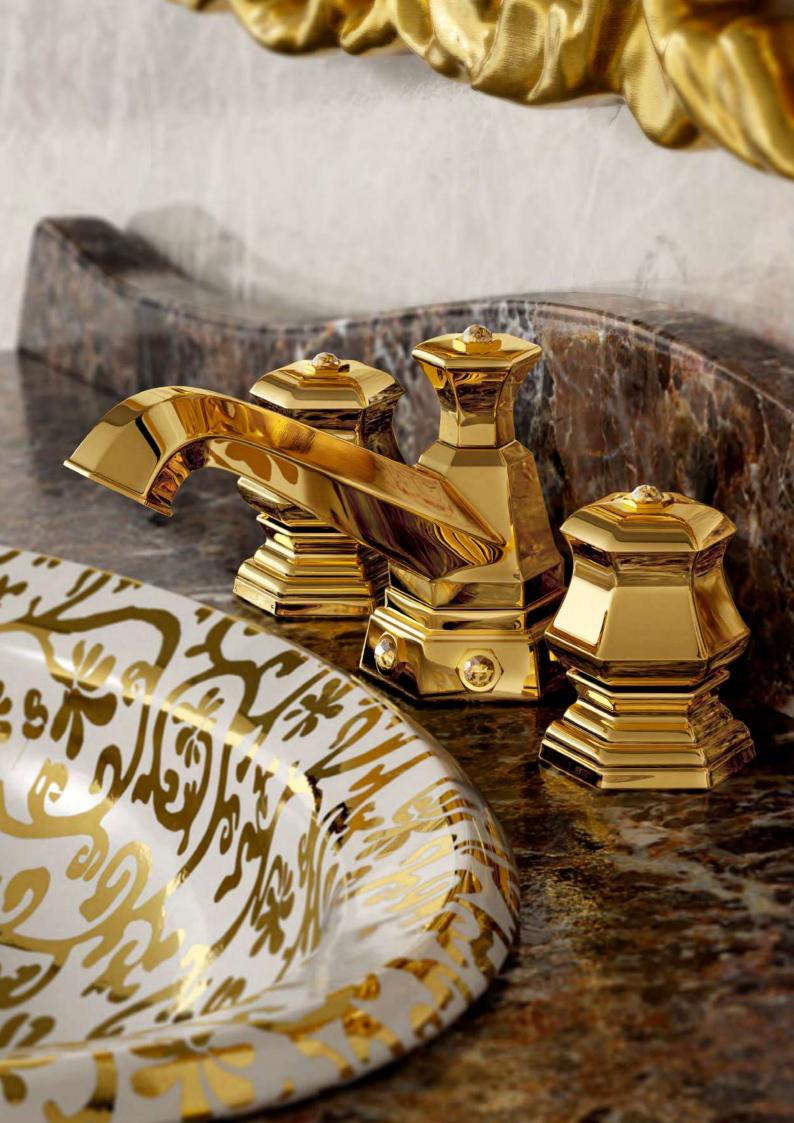

80130 G

Gold / Swarovski Elements

Single hole wash basin mixer with pop-up waste. Gold finish

80110 G

2029io Milano 1981

LEI Gold

Three holes wash basin mixer with pop-up waste. Gold finish

80140 G