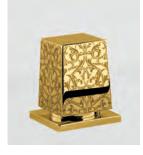

80130 G

Gold / Swarovski Elements

Single hole wash basin mixer with pop-up waste. Gold finish

80110 G

2029io Milano 1981

LEI Gold

Three holes wash basin mixer with pop-up waste. Gold finish

80140 G