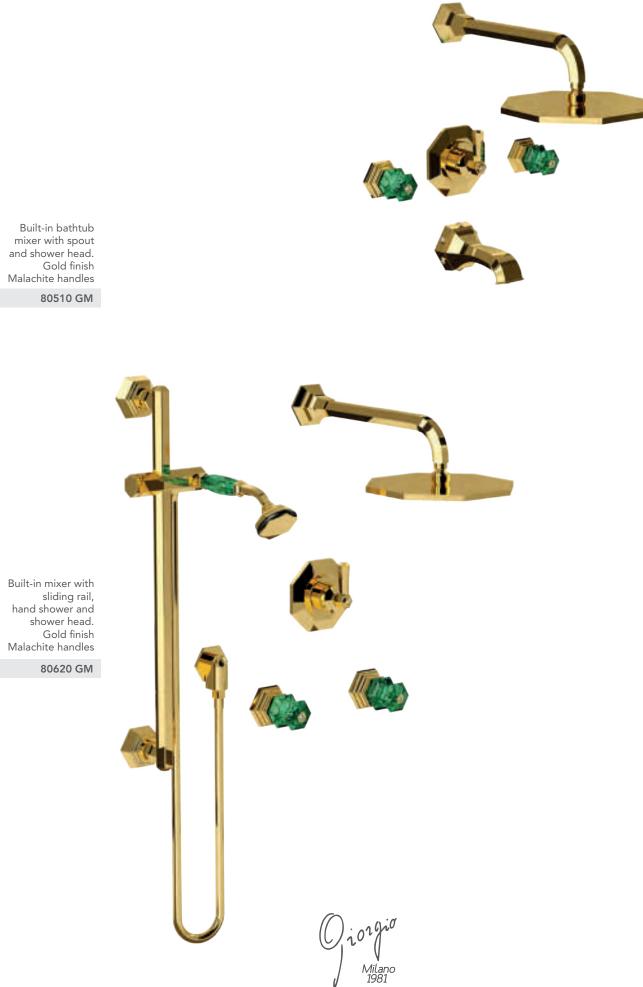

70530 GM

Floor mounted bathtub mixer with handshower. Gold finish Malachite handles

Built-in bathtub mixer with spout, sliding rail, hand shower and shower head. Gold finish Malachite handles

Three holes wash basin mixer with pop-up waste. Gold finish Red jasper handles

Built-in bathtub mixer with spout and shower head. Gold finish Red jasper handles

70510 GJ

Built-in mixer with sliding rail, hand shower and shower head. Gold finish Red jasper handles

Built-in bathtub mixer with spout, sliding rail, hand shower and shower head. Gold finish Red jasper handles