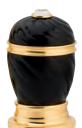

# LUI Gold Pink

Three holes wash basin mixer with pop-up waste. Gold finish Black Gold Handles

70130 GBB

Gold Black / Swarovski Elements

Single hole wash basin mixer with pop-up waste. Gold finish Black Gold Handles

70110 GB

iongio Milano 1981

# LUI Gold Black

Three holes wash basin mixer with pop-up waste. Gold finish Black Gold Handles

70140 GB

Single hole bidet mixer with pop-up waste. Gold finish Black Gold Handles

70210 GB

Wall mounted bathtub mixer with handshower. Gold finish Black Gold Handles