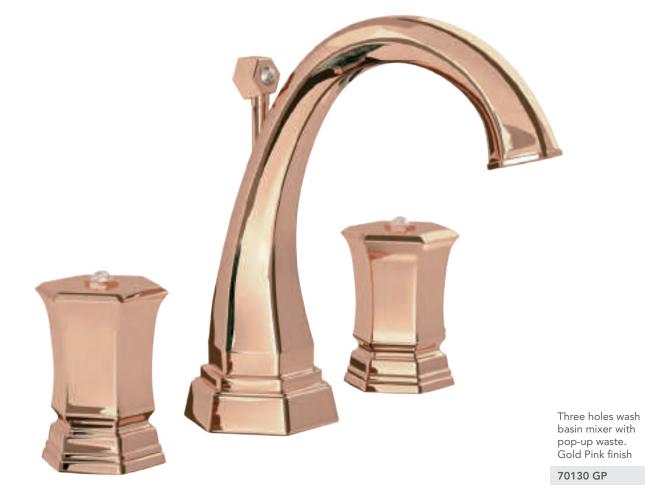

# LUI Platinum

Gold Pink / Swarovski Elements

Single hole wash basin mixer with pop-up waste. Gold Pink finish

102gio Milano 1981

## LUI Gold Pink

Three holes wash basin mixer with pop-up waste. Gold Pink finish

70140 GP

Single hole bidet mixer with pop-up waste. Gold Pink finish

Gold Pink / Swarovski Elements

Wall mounted bathtub mixer with handshower. Gold Pink finish