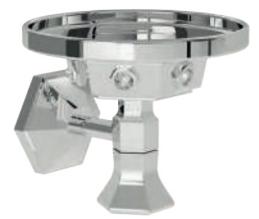

## LEI Gold Black

Built-in bathtub mixer with spout, sliding rail, hand shower and shower head. Gold finish Black Gold handles

Soap Holder 801011 G

Tumbler Holder 801010 G

Double Hook 801015 G

Paper Holder 801016 G