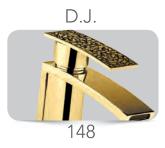

## D.J. Gold

Single lever Deck mounted bathtub mixer with spout and pull-out hanshower. Gold finish handle Shiraz

60530 G

Single lever buil-in bath shower mixer with diverter, spout and shower head. Gold Finish handle Damasco

60510 G

Single lever wall mounted bathtub mixer with handshower. Gold finish handle Damasco

60500 G

1 202 gio

Milano 1981

Gold / Ceramic / Laser decor