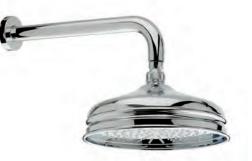

70140 GM

Wall mounted bathtub mixer with handshower. Gold finish Malachite handles

70500 GM

Mounted bathtub mixer with handshower. Gold finish Malachite handles

Deck mounted bathtub mixer with handshower. Gold finish Malachite handles