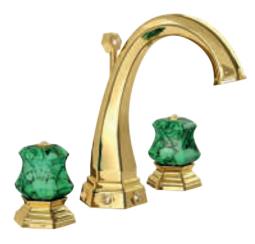

#### **LUI** Handles precious finish

Gold finish Black Gold handles

GB

Gold Pink finish

202910 Milano 1981

Single hole wash basin mixer with pop-up waste. Gold finish Malachite handles

iong Milano 1981

Three holes wash basin mixer with pop-up waste. Gold finish Malachite handle

#### **LEI** Handles precious finish

Gold finish Black Gold handles **80130 GB** 

2029io Milano 1981

78

Three holes wash basin mixer with pop-up waste. Gold finish Malachite handles

Single hole wash basin mixer with pop-up waste. Gold finish Malachite handles

202gio Milano 1981

Three holes wash basin mixer with pop-up waste. Gold finish Malachite handles

80140 GM

Single hole bidet mixer with pop-up waste. Gold finish Malachite handles

Wall mounted bathtub mixer with handshower. Gold finish Malachite handles