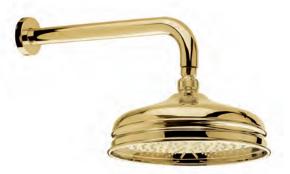

13 G 60** 

> Towel rail cm 45

316013 G 45

Towel rail cm 30 316013 G 30



# Chantelle

with Swarovski Elements







## Chantelle handles



Mat white Platinum **M01** P



2.

TE

Mat amethyst/white Platinum **M02** P





-

Mat violet/white Gold **M03** G

Mat white Gold

**M01** G

Mat

Gold

**M02** G

amethyst/white



green/white Platinum

Shining black Platinum

**M05** P



**M04** P

Mat

violet/white

Platinum

**M03** P





Shining black Gold **M05** G

Mat

green/white Gold **M04** G



Gold / Crystal / Swarovski Elements



102gio Milano 1981

# Chantelle Gold



Single hole wash basin mixer with pop-up waste. Gold finish

10110 G



Single hole bidet mixer with pop-up waste. Gold finish









Wall mounted bathtub mixer with handshower. Gold finish

# Chantelle Gold





202910

Milano 1981 Built-in bathtub mixer with spout and shower head. Gold finish

Built-in bathtub mixer with spout and shower head ceiling connection. Gold finish

10510 CG

Built-in bathtub mixer with spout and sliding rail Gold finish



Milano 1981

# Chantelle Gold



Built-in mixer with shower kit and shower head. Gold finish

#### 10630G

Built-in mixer with sliding rail, hand shower and shower head ceiling connection. Gold finish

10630 CG

Built-in mixer with sliding rail, hand shower and shower head. Gold finish

#### 10620G

Built-in mixer with sliding rail, hand shower and shower head ceiling connection. Gold finish

10620 CG





## ACCESSORIES Chantelle Gold





Deck mounted bathtub mixer with spout and pull-out handshower. Platinum finish handles M01P

10130 P

iorgio