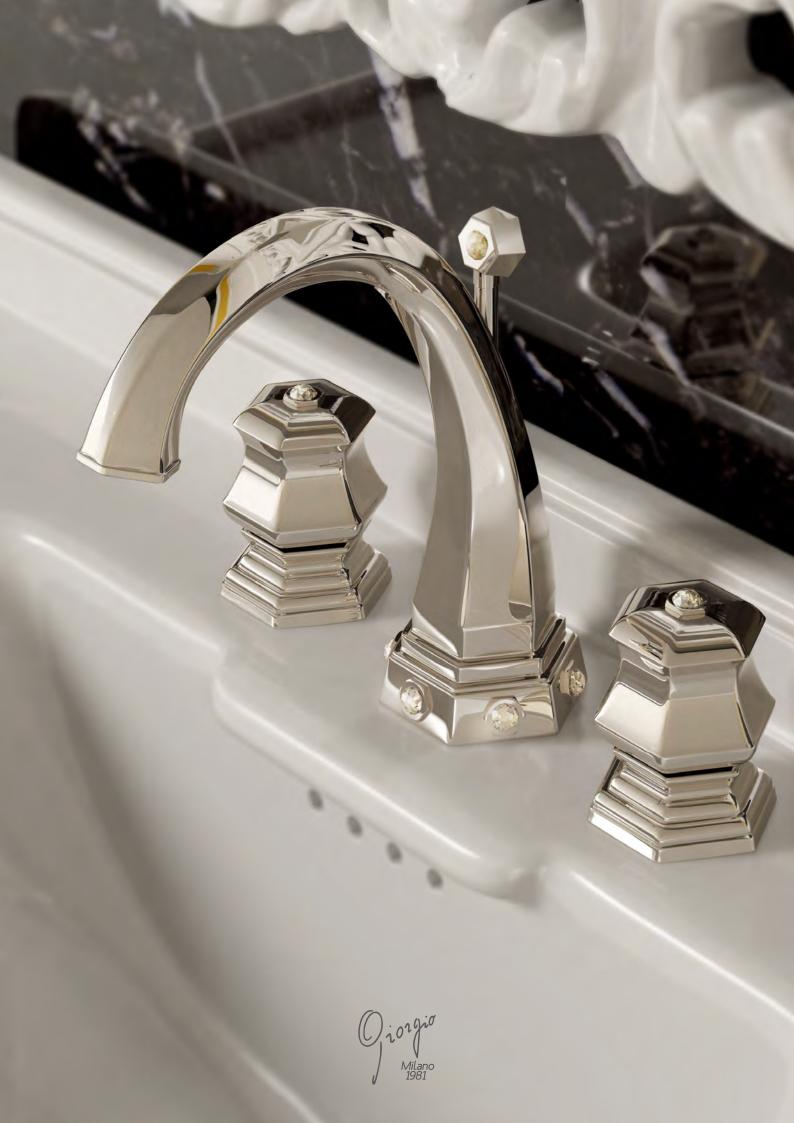

> Finish: Gold, Platinum

Ollexione (/ a

Designed and Produced in Italy

**Index** Mixers

102 8/ 1 Ciorgio Size. Milano 1981

0

R

19