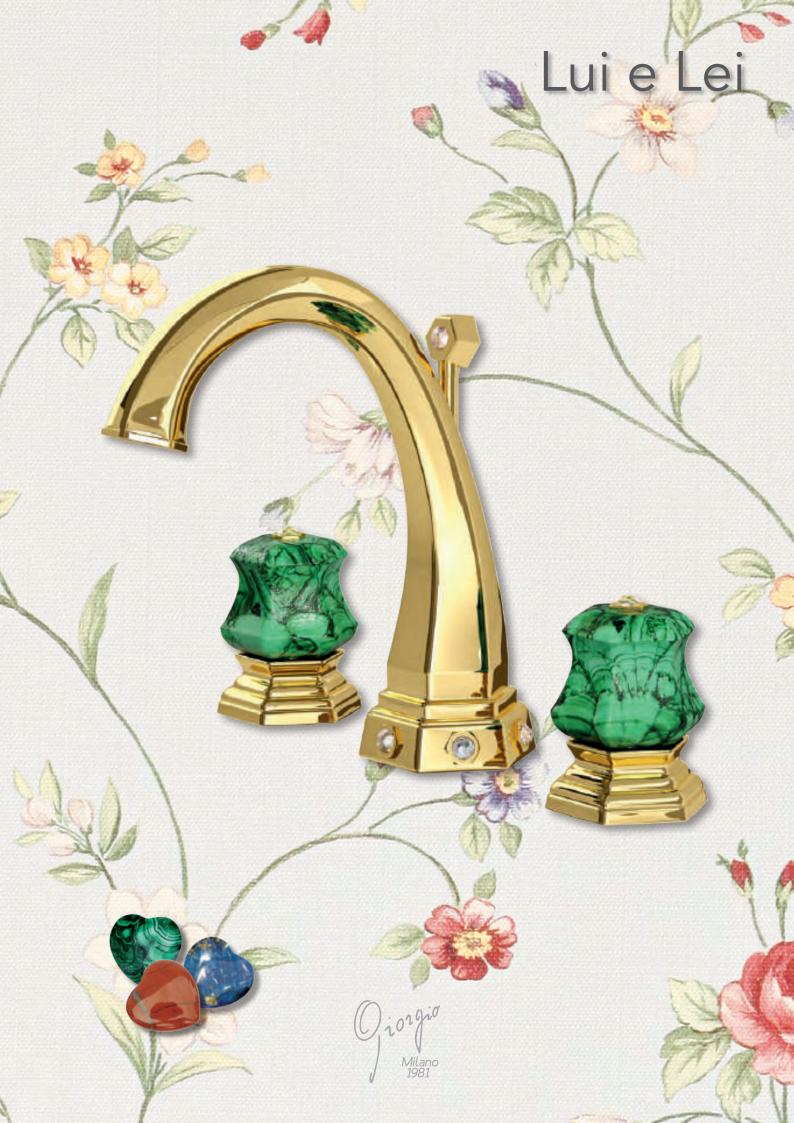

### Mixers Gold, Platinum, Crystal and precious stones

Precious and noble materials like gold, platinum, Swarovski elements, crystal, precious stones make the bathroom a unique and sensual atmosphere. All the gems used in Giorgio Mixers range, having 12 mm diameter, are authentic Swarovski Elements.

### Malachite precious stone

The properties of malachite is able to reach the inner feelings of the person and reflects what is negative or positive. Malachite fact is called "Mirror stone of the soul". Malachite since ancient times is believed to be a powerful protector of children and is thought to protect those who wear it by accident. It protects travellers and has a strong balance in relationships.