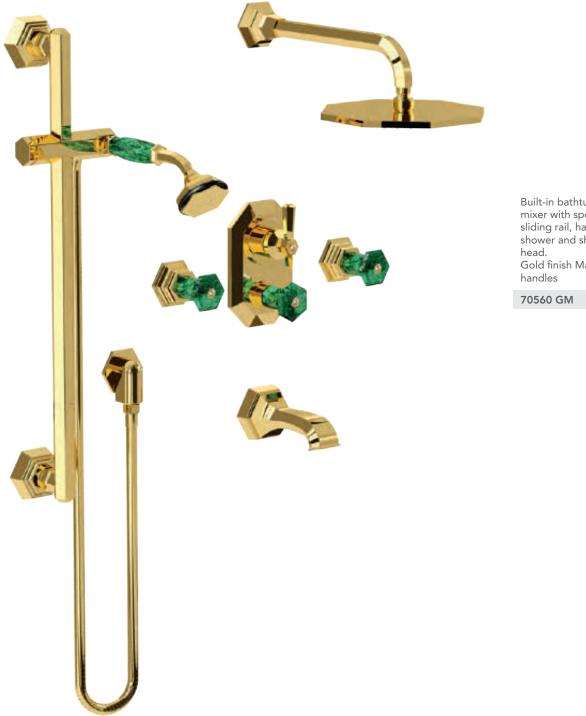

70140 GM

Wall mounted bathtub mixer with handshower. Gold finish Malachite handles

70500 GM

Mounted bathtub mixer with handshower. Gold finish Malachite handles

Deck mounted bathtub mixer with handshower. Gold finish Malachite handles

70530 GM

Floor mounted bathtub mixer with handshower. Gold finish Malachite handles

Built-in bathtub mixer with spout, sliding rail, hand shower and shower head. Gold finish Malachite handles

Three holes wash basin mixer with pop-up waste. Gold finish Red jasper handles