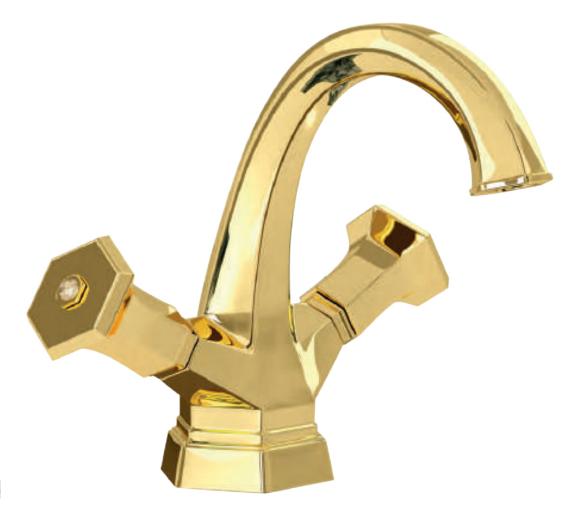

Three holes wash basin mixer with pop-up waste. Gold finish

Single hole wash basin mixer with pop-up waste. Gold finish

102910 Milano 1981

LUI Gold

Three holes wash basin mixer with pop-up waste. Gold finish