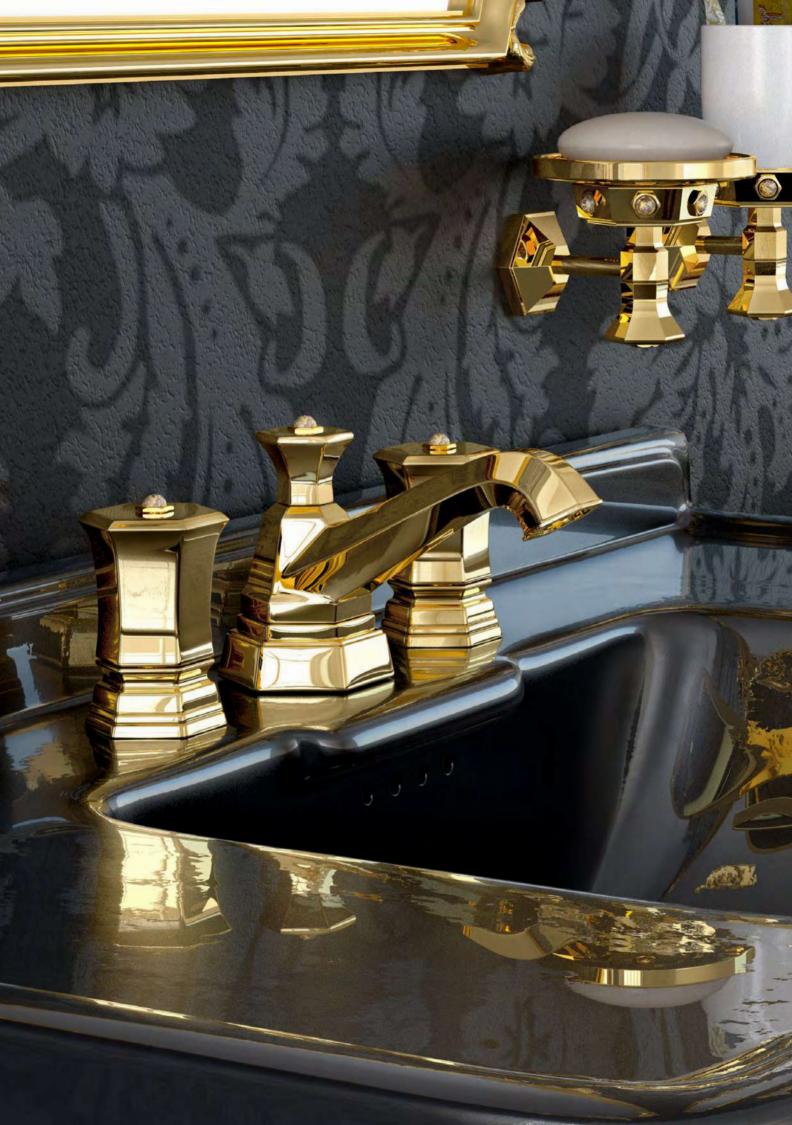

### Mixers Gold, Platinum, Crystal and precious stones

Precious and noble materials like gold, platinum, Swarovski elements, crystal, precious stones make the bathroom a unique and sensual atmosphere. All the gems used in Giorgio Mixers range, having 12 mm diameter, are authentic Swarovski Elements.