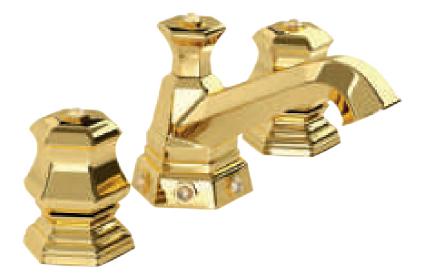

Three holes wash basin mixer with pop-up waste. Gold finish

Single hole wash basin mixer with pop-up waste. Gold finish

102910 Milano 1981

LUI Gold

Three holes wash basin mixer with pop-up waste. Gold finish