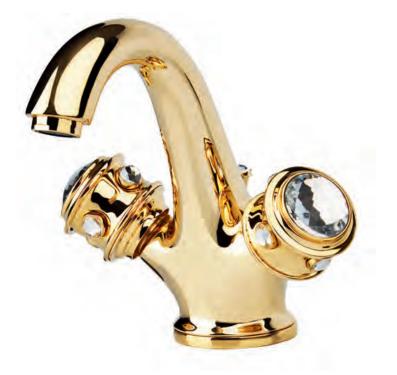

### Mixers Gold, Platinum, Crystal and precious stones

Precious and noble materials like gold, platinum, Swarovski elements, crystal, precious stones make the bathroom a unique and sensual atmosphere. All the gems used in Giorgio Mixers range, having 12 mm diameter, are authentic Swarovski Elements.

#### **LUI** Handles precious finish

Gold finish Black Gold handles

GB

Gold Pink finish

202910 Milano 1981

Single hole wash basin mixer with pop-up waste. Gold finish Malachite handles

iong Milano 1981

Three holes wash basin mixer with pop-up waste. Gold finish Malachite handle