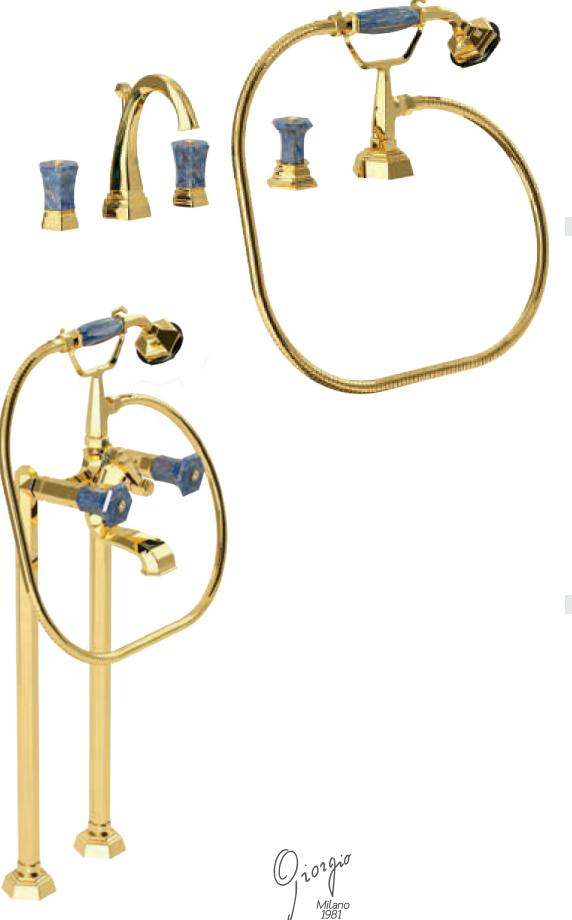

### Lapis lazuli precious stone

Lapis lazuli has the first part of the name, "pencil", the Latin language is to simply mean "rock." The second part, "lazuli" comes from the Latin "lazulum" which means "blue sky." Lapis lazuli is a semi precious stone prized for its deep blue color. The Lapis Lazuli precious stone helps us to delete

the old emotional baggage that we carry with us and that often hurts us, awakens intuition and increases the vibrational body level.

> Finish: Gold

Diorgio

70140 GM

Wall mounted bathtub mixer with handshower. Gold finish Malachite handles

70500 GM

Mounted bathtub mixer with handshower. Gold finish Malachite handles

Deck mounted bathtub mixer with handshower. Gold finish Malachite handles

70530 GM

Floor mounted bathtub mixer with handshower. Gold finish Malachite handles

Built-in bathtub mixer with spout, sliding rail, hand shower and shower head. Gold finish Malachite handles

Three holes wash basin mixer with pop-up waste. Gold finish Red jasper handles