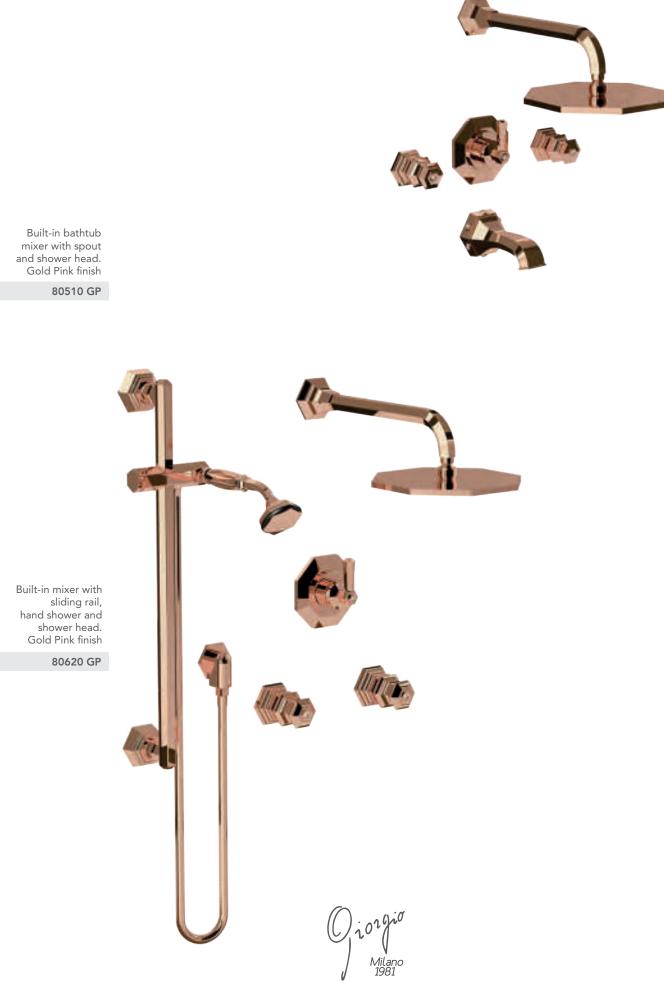

Built-in bathtub mixer with spout and shower head. Gold finish Red jasper handles

70510 GJ

Built-in mixer with sliding rail, hand shower and shower head. Gold finish Red jasper handles

Built-in bathtub mixer with spout, sliding rail, hand shower and shower head. Gold finish Red jasper handles

## LUI Gold Black

Built-in bathtub mixer with spout and shower head. Gold finish Black Gold Handles

70510 GB

Built-in mixer with sliding rail, hand shower and shower head. Gold finish Black Gold Handles

70620 GB