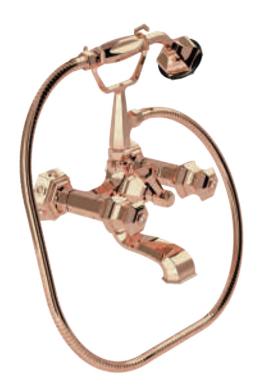

70140 GM

Wall mounted bathtub mixer with handshower. Gold finish Malachite handles

70500 GM

Mounted bathtub mixer with handshower. Gold finish Malachite handles

Deck mounted bathtub mixer with handshower. Gold finish Malachite handles