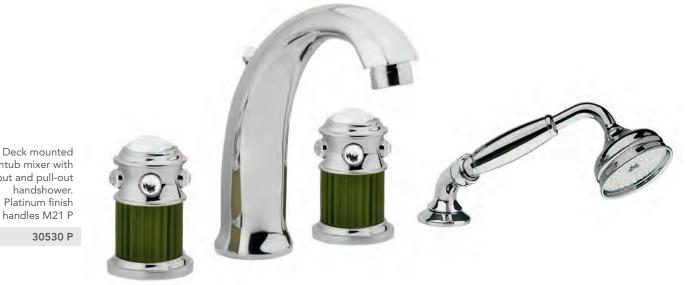

Deck mounted bathtub mixer with spout and pull-out handshower. Platinum finish handles M21 P

2029io Milano 1981

# **Coralie** Platinum

Single hole wash basin mixer with pop-up waste. Platinum finish

30110 G

Single hole bidet mixer with pop-up waste. Platinum finish

bathtub mixer with spout and pull-out handshower. Platinum finish handles M21 P