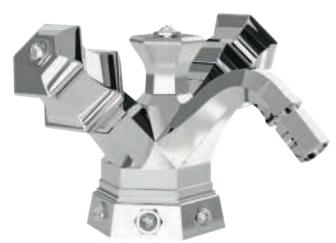

Single lever basin mixer with automatic waste. Gold Finish handle Damasco

60110 G

Shan

Damasco

Shiraz

202910 Milano 1981

Wall mounted basin mixer no waste. Gold finish handle Shan

60110 W G

Concealed singlelever bath and shower mixer with shower kit handshower. Gold finish handle Shan

60540 G

a 0 a

Single lever built-in shower with shower head. Gold Finish handle Damasco

60610 G

Tall single lever basin mixer with automatic waste. Gold Finish handre Shiraz

## D.J. Gold

Single lever Deck mounted bathtub mixer with spout and pull-out hanshower. Gold finish handle Shiraz

60530 G

Single lever buil-in bath shower mixer with diverter, spout and shower head. Gold Finish handle Damasco

60510 G

Single lever wall mounted bathtub mixer with handshower. Gold finish handle Damasco

60500 G

1 202 gio

Milano 1981

Gold / Ceramic / Laser decor