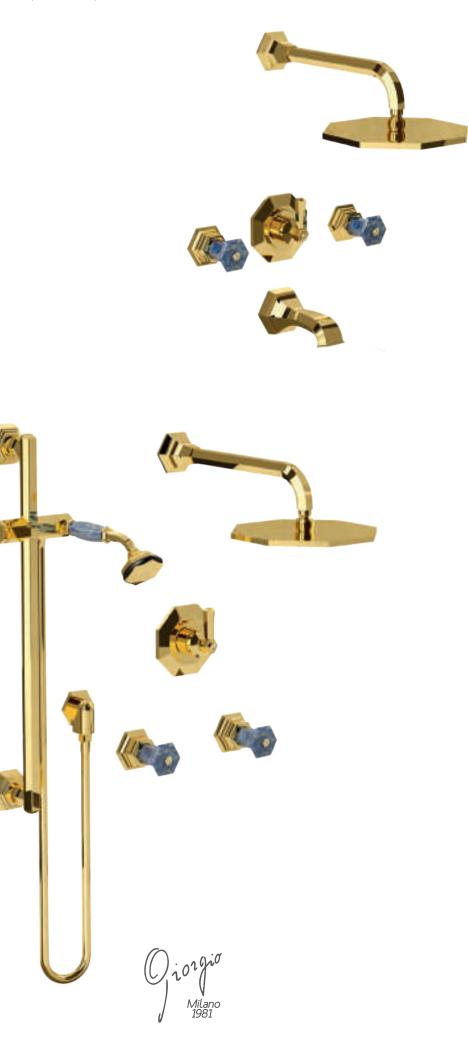

Built-in bathtub mixer with spout and shower head. Gold finish Red jasper handles

70510 GJ

Built-in mixer with sliding rail, hand shower and shower head. Gold finish Red jasper handles

Built-in bathtub mixer with spout, sliding rail, hand shower and shower head. Gold finish Red jasper handles

Built-in bathtub mixer with spout and shower head. Gold finish Lapis Lazuli handles

70510 GL

Built-in mixer with sliding rail, hand shower and shower head. Gold finish Lapis Lazuli handles

Built-in bathtub mixer with spout, sliding rail, hand shower and shower head. Gold finish Lapis Lazuli handles