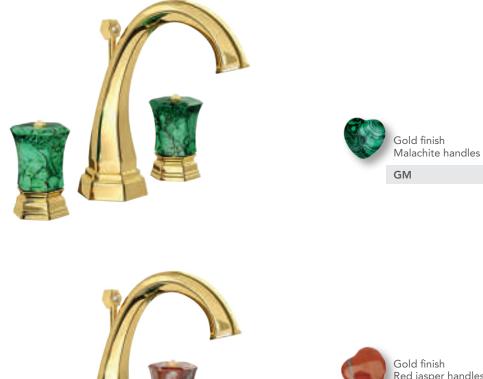

### Malachite precious stone

The properties of malachite is able to reach the inner feelings of the person and reflects what is negative or positive. Malachite fact is called "Mirror stone of the soul". Malachite since ancient times is believed to be a powerful protector of children and is thought to protect those who wear it by accident. It protects travellers and has a strong balance in relationships.

### Diaspro rosso (red jasper) precious stone

The Red Jasper is also a stone of deep personal equity and justice, strengthening accountability, the best choices for our evolution and compassion. It can have a stabilizing effect with life and the earth and can help you regain all your energy and helps us to use it in a more balanced way.

The Red jasper precious stone can foster a deep connection with life and with the earth. It inspires a positive and joyful attitude increasing the creative act.

> Finish: Gold