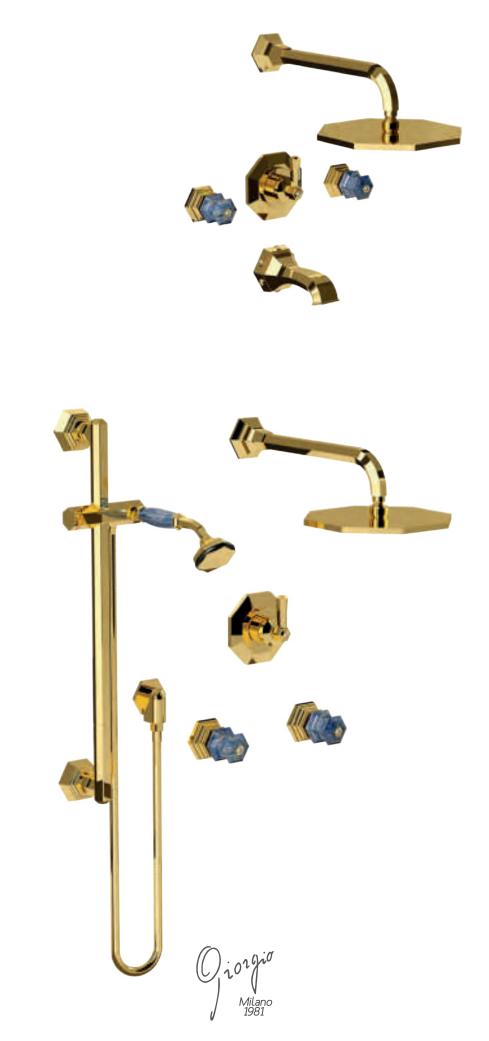

Three holes wash basin mixer with pop-up waste. Gold finish Lapis Lazuli handles

Gold / Swarovski Elements /Lapis Lazuli precious stone

Single hole wash basin mixer with pop-up waste. Gold finish Lapis Lazuli handles

1029 Milano 1981

Three holes wash basin mixer with pop-up waste. Gold finish Lapis Lazuli handles

70140 GL

Single hole bidet mixer with pop-up waste. Gold finish Lapis Lazuli handles

Wall mounted bathtub mixer with handshower. Gold finish Lapis Lazuli handles

Built-in bathtub mixer with spout and shower head. Gold finish Lapis Lazuli handles

70510 GL

Built-in mixer with sliding rail, hand shower and shower head. Gold finish Lapis Lazuli handles

Built-in bathtub mixer with spout, sliding rail, hand shower and shower head. Gold finish Lapis Lazuli handles