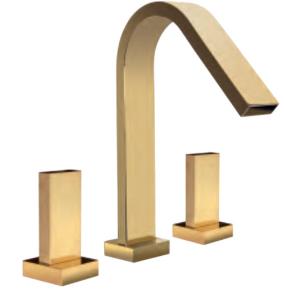

#### ACCESSORIES **LUI e LEI** Gold Pink

Double Hook
801015 GP

Paper Holder
801016 GP

Three holes wash basin mixer with pop-up waste. Gold finish handles Shan

40130 G

Shan

Damasco

Shiraz

Single hole wash basin mixer with pop-up waste. Gold finish handles Damasco

40110 G

Deck mounted bathtub mixer with spout and pull-out handshower. Gold finish handles Shiraz

Built-in bathtub mixer with spout and shower head. Gold finish handles Shan

Single lever basin mixer with automatic waste. Gold Finish handle Damasco

60110 G

Shan

Damasco

Shiraz

202910 Milano 1981

Wall mounted basin mixer no waste. Gold finish handle Shan

60110 W G