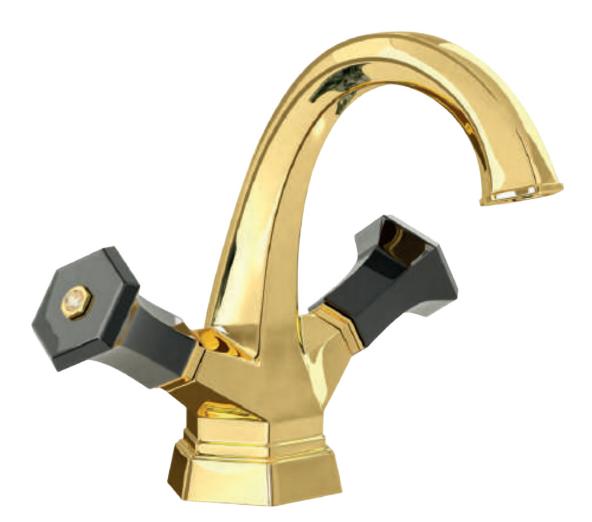

Three holes wash basin mixer with pop-up waste. Gold finish

Single hole wash basin mixer with pop-up waste. Gold finish

102910 Milano 1981

LUI Gold

Three holes wash basin mixer with pop-up waste. Gold finish