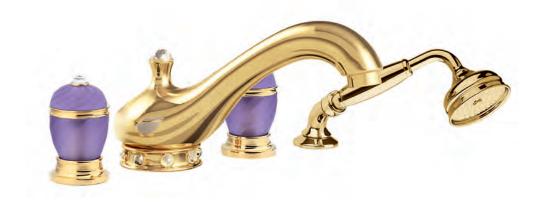

70140 GM

Wall mounted bathtub mixer with handshower. Gold finish Malachite handles

70500 GM

Mounted bathtub mixer with handshower. Gold finish Malachite handles

Deck mounted bathtub mixer with handshower. Gold finish Malachite handles