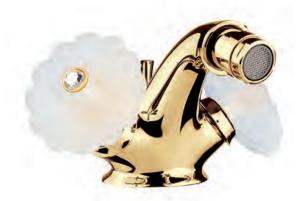

### Mixers Gold, Platinum, Crystal and precious stones

Precious and noble materials like gold, platinum, Swarovski elements, crystal, precious stones make the bathroom a unique and sensual atmosphere. All the gems used in Giorgio Mixers range, having 12 mm diameter, are authentic Swarovski Elements.