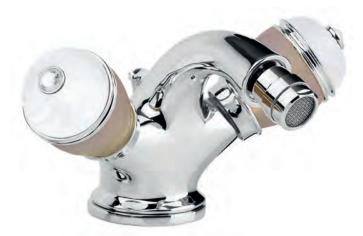

Concealed singlelever bath and shower mixer with shower kit handshower. Gold finish handle Shan

60540 G

a 0 a

Single lever built-in shower with shower head. Gold Finish handle Damasco

60610 G

Tall single lever basin mixer with automatic waste. Gold Finish handre Shiraz