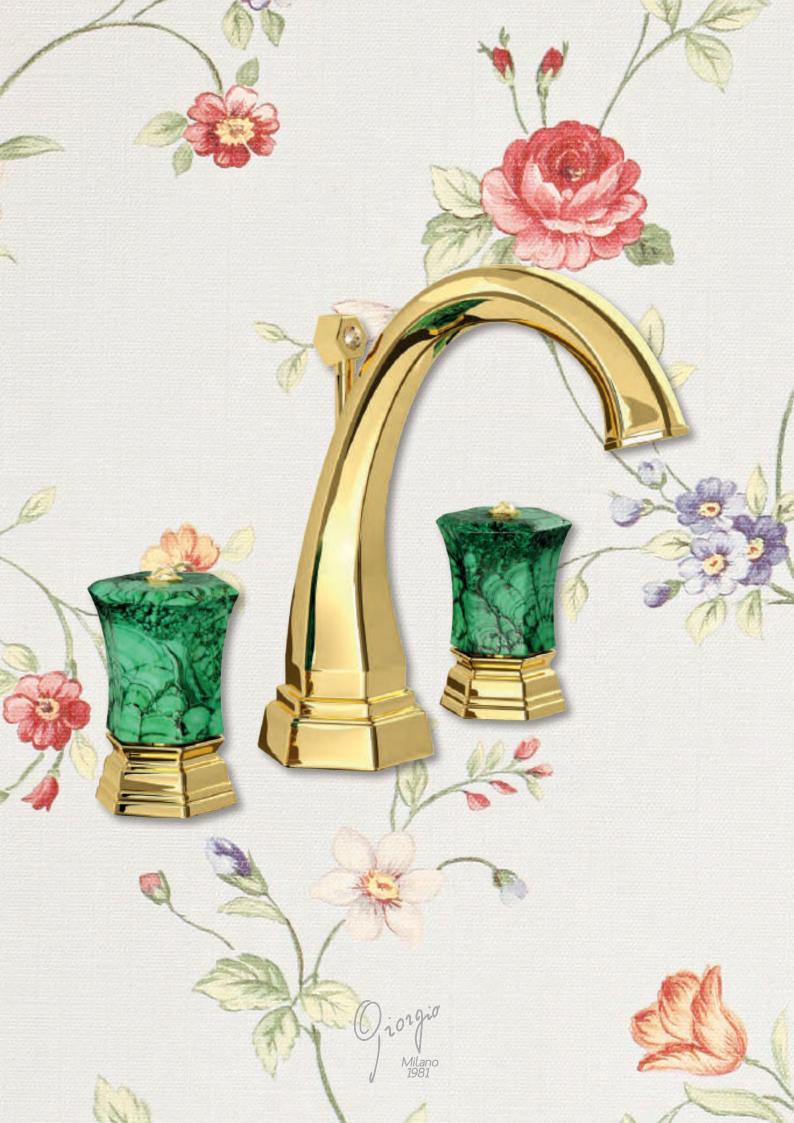

### Malachite precious stone

The properties of malachite is able to reach the inner feelings of the person and reflects what is negative or positive. Malachite fact is called "Mirror stone of the soul". Malachite since ancient times is believed to be a powerful protector of children and is thought to protect those who wear it by accident. It protects travellers and has a strong balance in relationships.