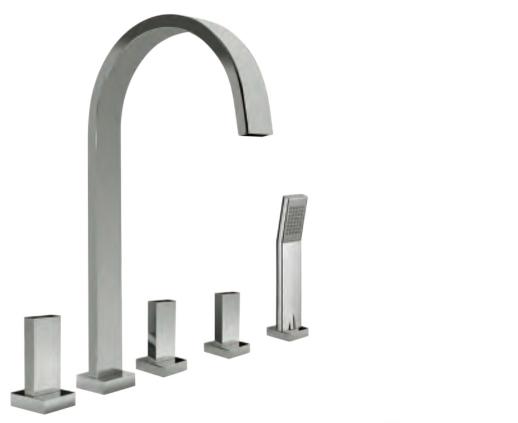

handles Round Finish Platinum M31 P

handles Round Finish Gold M31 G

Three holes wash basin mixer with pop-up waste. Gold finish handles M30 G

90130 G

Milano 1981

Three holes wash basin mixer with pop-up waste. Gold finish handles M30 G

## J.J. Gold

Three holes wash basin mixer with pop-up waste. Gold finish handles M31 G

90130 G

Three holes wash basin mixer with pop-up waste. Gold finish handles M31 G

Deck mounted bathtub mixer with spout and pull-out handshower. Gold finish handles M30 G

90530 G

Milano 1981

Deck mounted bathtub mixer with spout and pull-out handshower. Gold finish handles M31 G

J.J. Gold

Floor mounted bathtub mixer with handshower. Gold finish

Three holes wash basin mixer with pop-up waste. Platinum finish handles M30 P