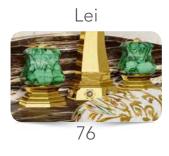

#### **LEI** Handles precious finish

Gold finish Black Gold handles **80130 GB** 

2029io Milano 1981

78

Three holes wash basin mixer with pop-up waste. Gold finish Malachite handles

Single hole wash basin mixer with pop-up waste. Gold finish Malachite handles

202gio Milano 1981

Three holes wash basin mixer with pop-up waste. Gold finish Malachite handles

80140 GM

Single hole bidet mixer with pop-up waste. Gold finish Malachite handles

Wall mounted bathtub mixer with handshower. Gold finish Malachite handles