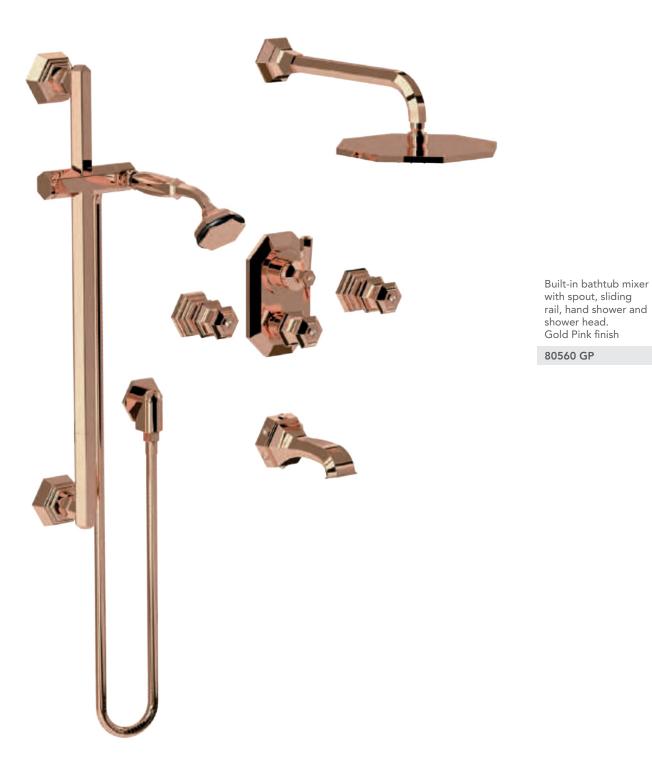

# **LEI** Gold

Built-in bathtub mixer with spout and shower head. Gold finish

80510 G

Built-in mixer with sliding rail, hand shower and shower head. Gold finish

80620 G

LEI Gold

Built-in bathtub mixer with spout, sliding rail, hand shower and shower head. Gold finish