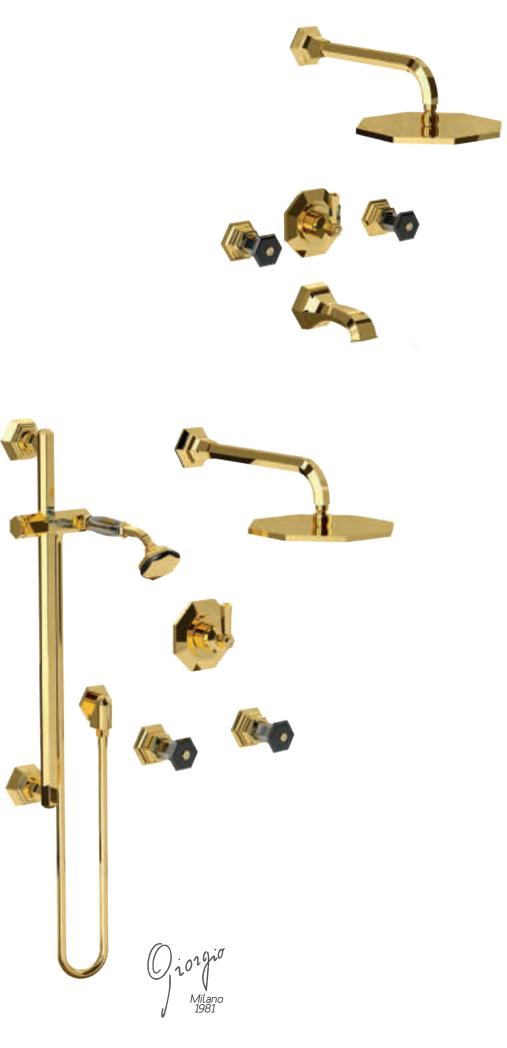

## LUI Gold Black

Built-in bathtub mixer with spout and shower head. Gold finish Black Gold Handles

70510 GB

Built-in mixer with sliding rail, hand shower and shower head. Gold finish Black Gold Handles

70620 GB