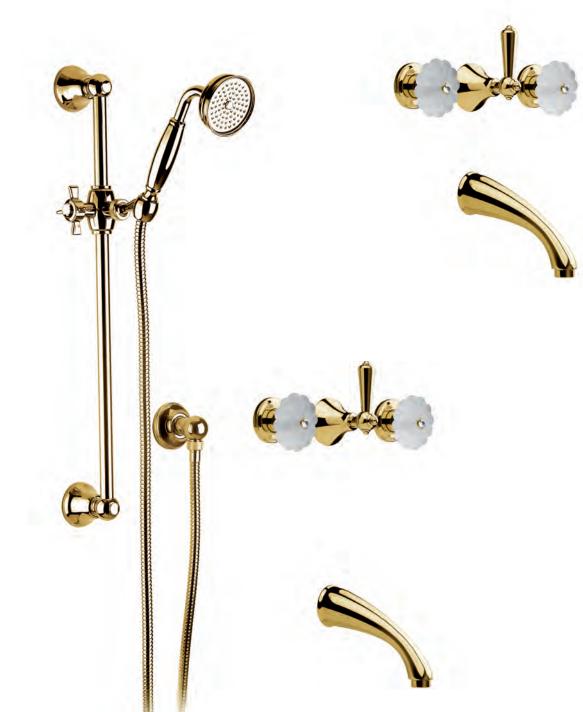

# Chantelle Gold

Single hole wash basin mixer with pop-up waste. Gold finish

10110 G

Single hole bidet mixer with pop-up waste. Gold finish

Wall mounted bathtub mixer with handshower. Gold finish

# Chantelle Gold

202910

Milano 1981 Built-in bathtub mixer with spout and shower head. Gold finish

Built-in bathtub mixer with spout and shower head ceiling connection. Gold finish

10510 CG

Built-in bathtub mixer with spout and sliding rail Gold finish

# Chantelle Gold

Built-in mixer with shower kit and shower head. Gold finish

#### 10630G

Built-in mixer with sliding rail, hand shower and shower head ceiling connection. Gold finish

10630 CG

Built-in mixer with sliding rail, hand shower and shower head. Gold finish

#### 10620G

Built-in mixer with sliding rail, hand shower and shower head ceiling connection. Gold finish

10620 CG