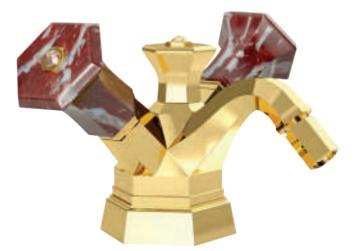

Three holes wash basin mixer with pop-up waste. Gold finish

Single hole wash basin mixer with pop-up waste. Gold finish

102910 Milano 1981

LUI Gold

Three holes wash basin mixer with pop-up waste. Gold finish

70140 G

Single hole bidet mixer with pop-up waste. Gold finish

Wall mounted bathtub mixer with handshower. Gold finish

70500 G

Mounted bathtub mixer with handshower. Gold finish