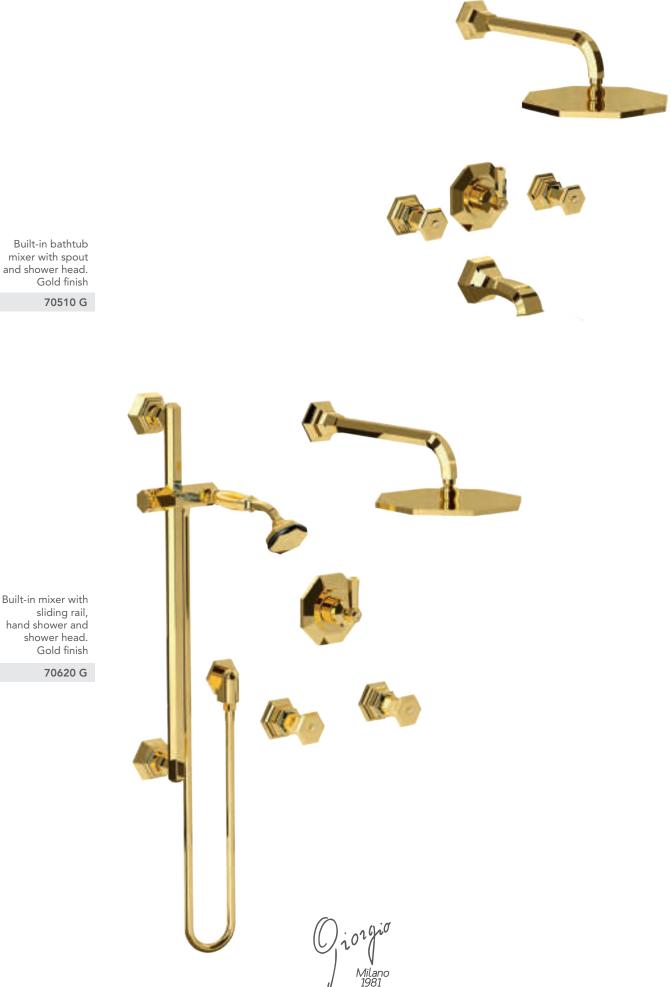

Built-in bathtub mixer with spout and shower head. Gold finish Red jasper handles

70510 GJ

Built-in mixer with sliding rail, hand shower and shower head. Gold finish Red jasper handles

Built-in bathtub mixer with spout, sliding rail, hand shower and shower head. Gold finish Red jasper handles