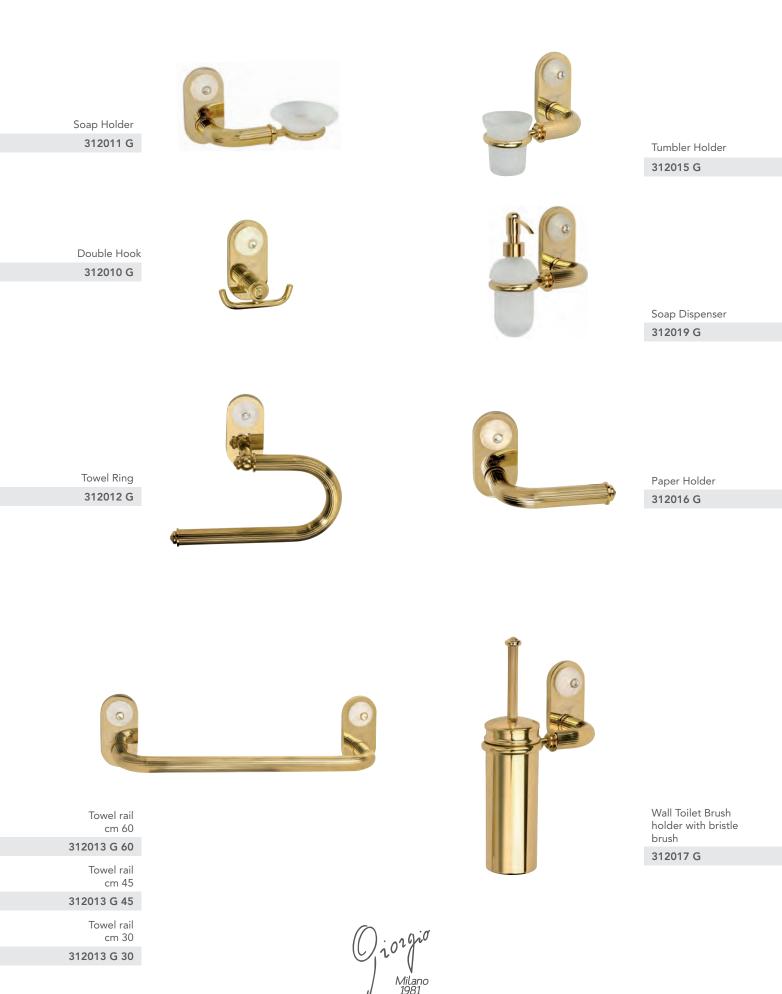

## LEI Gold Black

Built-in bathtub mixer with spout, sliding rail, hand shower and shower head. Gold finish Black Gold handles

Soap Holder 801011 G

Tumbler Holder 801010 G

Double Hook 801015 G

Paper Holder 801016 G

Soap Holder
801011 P

Tumbler Holder 801010 P

#### ACCESSORIES LUI e LEI Platinum

Double Hook 801015 P

Paper Holder 801016 P

Soap Holder
801011 GP

Milano 1981

Tumbler Holder 801010 GP

#### ACCESSORIES **LUI e LEI** Gold Pink

Double Hook
801015 GP

Paper Holder
801016 GP

Three holes wash basin mixer with pop-up waste. Gold finish handles Shan

40130 G

Shan

Damasco

Shiraz

## ACCESSORIES B.B. & D.J. Gold

Standing Soap Dispenser **316019 SG** 

Wall Mount Soap Dispenser **316019 G** 

Standing Tumbler Holder

316015 SG

Wall Mount Tumbler Holder **316015 G** 

Paper Holder 316016 G

R.M.M.

316017 SG

Wall Mount Toilet Brush Holder

316017 G

Standing Soap Holder **316011 SG** 

Wall Mount Soap Holder **316011 G** 

Hook **316010 G** 

Standing Essence Holder **316020 SG** 

Wall Mount Essence Holder **316020 G** 

Towel rail cm 60 **316013 G 60** 

> Towel rail cm 45

316013 G 45

Towel rail cm 30 316013 G 30