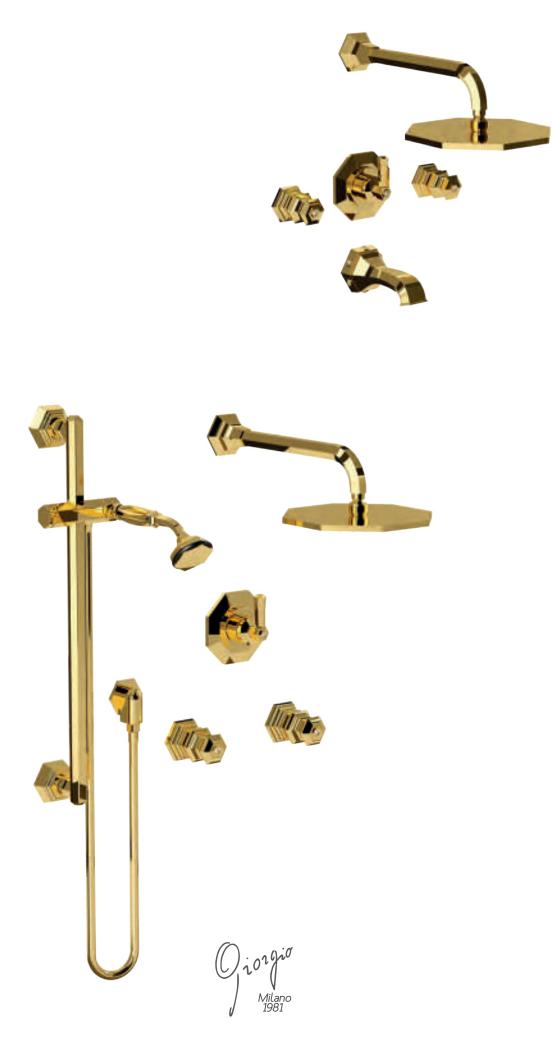

Built-in bathtub mixer with spout and shower head. Gold finish Red jasper handles

70510 GJ

Built-in mixer with sliding rail, hand shower and shower head. Gold finish Red jasper handles

Built-in bathtub mixer with spout, sliding rail, hand shower and shower head. Gold finish Red jasper handles