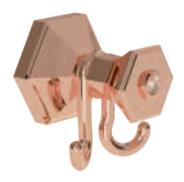

## LEI Gold Black

Built-in bathtub mixer with spout, sliding rail, hand shower and shower head. Gold finish Black Gold handles

Soap Holder 801011 G

Tumbler Holder 801010 G

Double Hook 801015 G

Paper Holder 801016 G