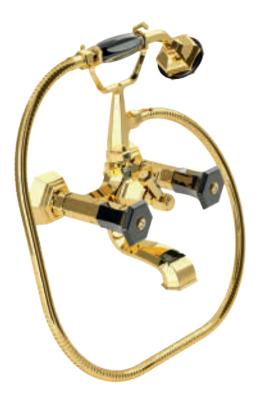

70140 GM

Wall mounted bathtub mixer with handshower. Gold finish Malachite handles

70500 GM

Mounted bathtub mixer with handshower. Gold finish Malachite handles

Deck mounted bathtub mixer with handshower. Gold finish Malachite handles

70530 GM

Floor mounted bathtub mixer with handshower. Gold finish Malachite handles

Built-in bathtub mixer with spout, sliding rail, hand shower and shower head. Gold finish Malachite handles

Three holes wash basin mixer with pop-up waste. Gold finish Red jasper handles