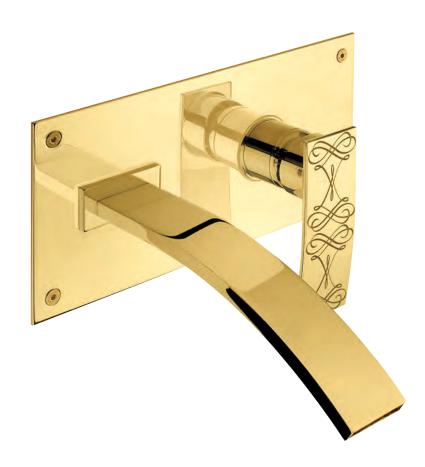

#### **LUI** Handles precious finish

Gold finish Black Gold handles

GB

Gold Pink finish

202910 Milano 1981

Single hole wash basin mixer with pop-up waste. Gold finish Malachite handles

iong Milano 1981

Three holes wash basin mixer with pop-up waste. Gold finish Malachite handle