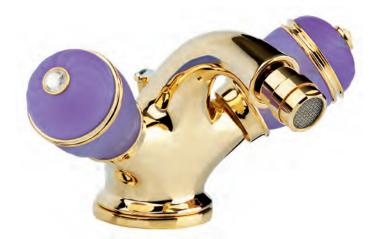

Three holes wash basin mixer with pop-up waste. Gold finish

Single hole wash basin mixer with pop-up waste. Gold finish

102910 Milano 1981

LUI Gold

Three holes wash basin mixer with pop-up waste. Gold finish