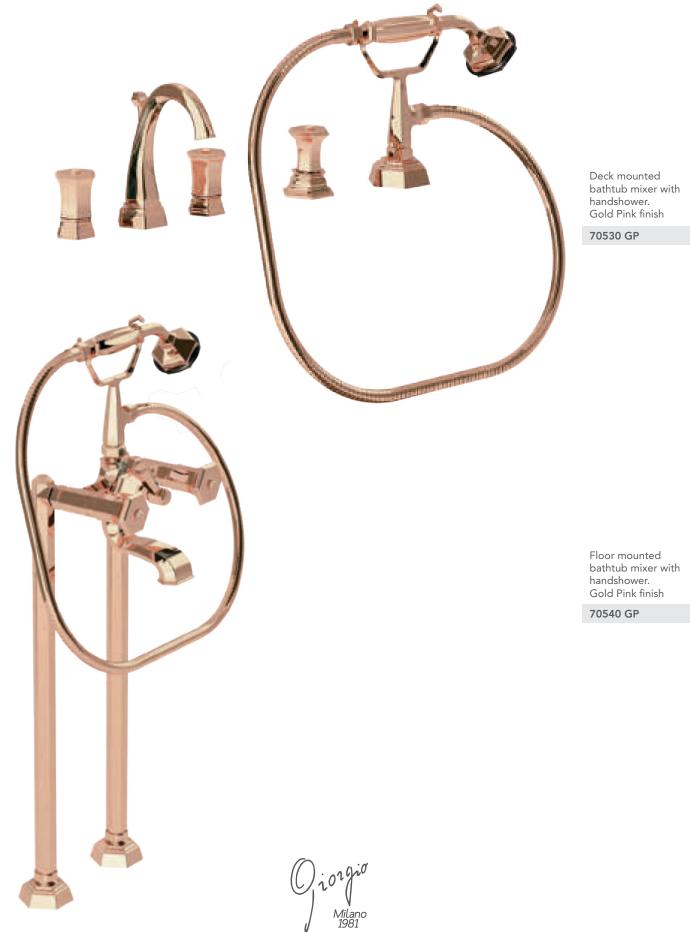

70140 GM

Wall mounted bathtub mixer with handshower. Gold finish Malachite handles

70500 GM

Mounted bathtub mixer with handshower. Gold finish Malachite handles

Deck mounted bathtub mixer with handshower. Gold finish Malachite handles

70530 GM

Floor mounted bathtub mixer with handshower. Gold finish Malachite handles

Built-in bathtub mixer with spout, sliding rail, hand shower and shower head. Gold finish Malachite handles

Three holes wash basin mixer with pop-up waste. Gold finish Red jasper handles