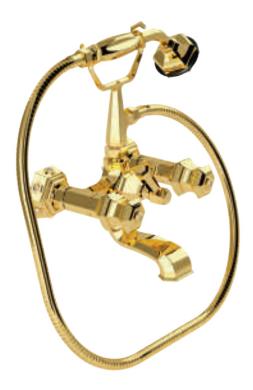

70140 GM

Wall mounted bathtub mixer with handshower. Gold finish Malachite handles

70500 GM

Mounted bathtub mixer with handshower. Gold finish Malachite handles

Deck mounted bathtub mixer with handshower. Gold finish Malachite handles