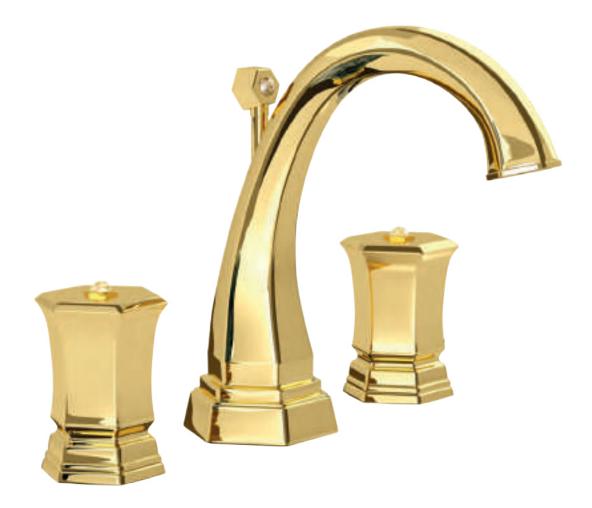

Three holes wash basin mixer with pop-up waste. Gold finish

Single hole wash basin mixer with pop-up waste. Gold finish

102910 Milano 1981

LUI Gold

Three holes wash basin mixer with pop-up waste. Gold finish

70140 G

Single hole bidet mixer with pop-up waste. Gold finish

Wall mounted bathtub mixer with handshower. Gold finish

70500 G

Mounted bathtub mixer with handshower. Gold finish