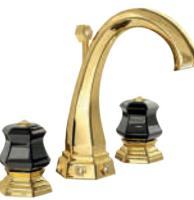

# LUI Gold Pink

Three holes wash basin mixer with pop-up waste. Gold finish Black Gold Handles

70130 GBB

Gold Black / Swarovski Elements

Single hole wash basin mixer with pop-up waste. Gold finish Black Gold Handles

# LUI Gold Black

Three holes wash basin mixer with pop-up waste. Gold finish Black Gold Handles

70140 GB

Single hole bidet mixer with pop-up waste. Gold finish Black Gold Handles

70210 GB

Wall mounted bathtub mixer with handshower. Gold finish Black Gold Handles