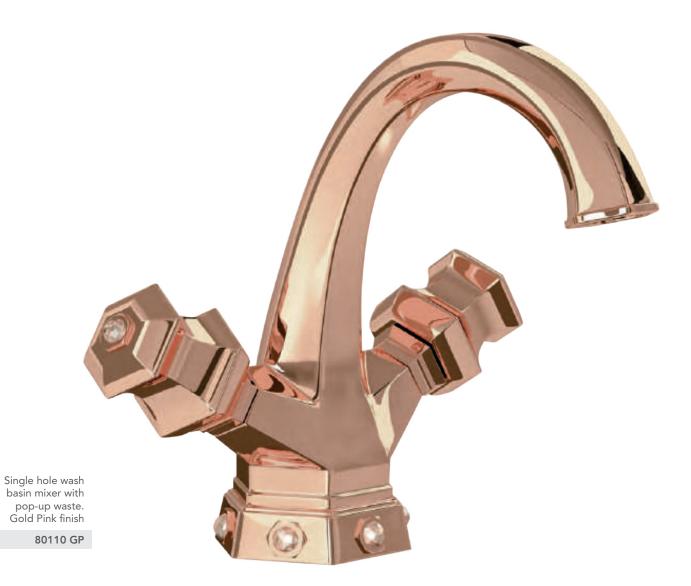

# LUI Platinum

Gold Pink / Swarovski Elements

Single hole wash basin mixer with pop-up waste. Gold Pink finish

102gio Milano 1981