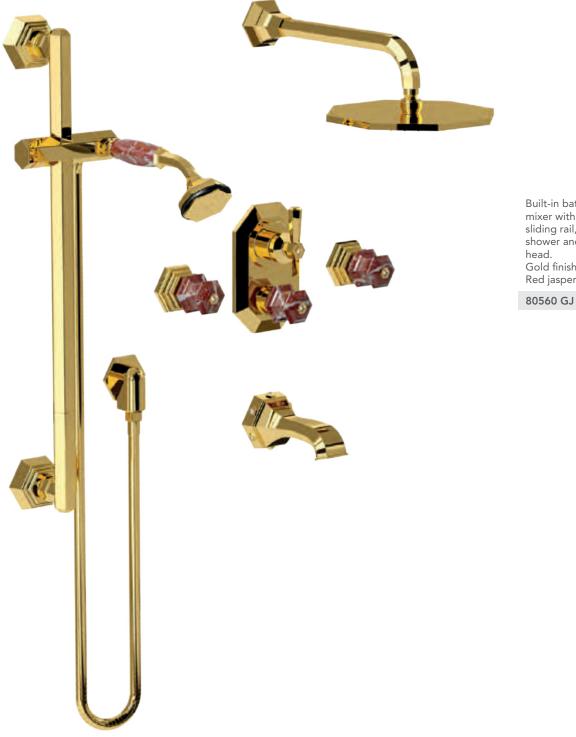

70530 GM

Floor mounted bathtub mixer with handshower. Gold finish Malachite handles

Built-in bathtub mixer with spout, sliding rail, hand shower and shower head. Gold finish Malachite handles

Three holes wash basin mixer with pop-up waste. Gold finish Red jasper handles

Built-in bathtub mixer with spout and shower head. Gold finish Red jasper handles

70510 GJ

Built-in mixer with sliding rail, hand shower and shower head. Gold finish Red jasper handles

Built-in bathtub mixer with spout, sliding rail, hand shower and shower head. Gold finish Red jasper handles