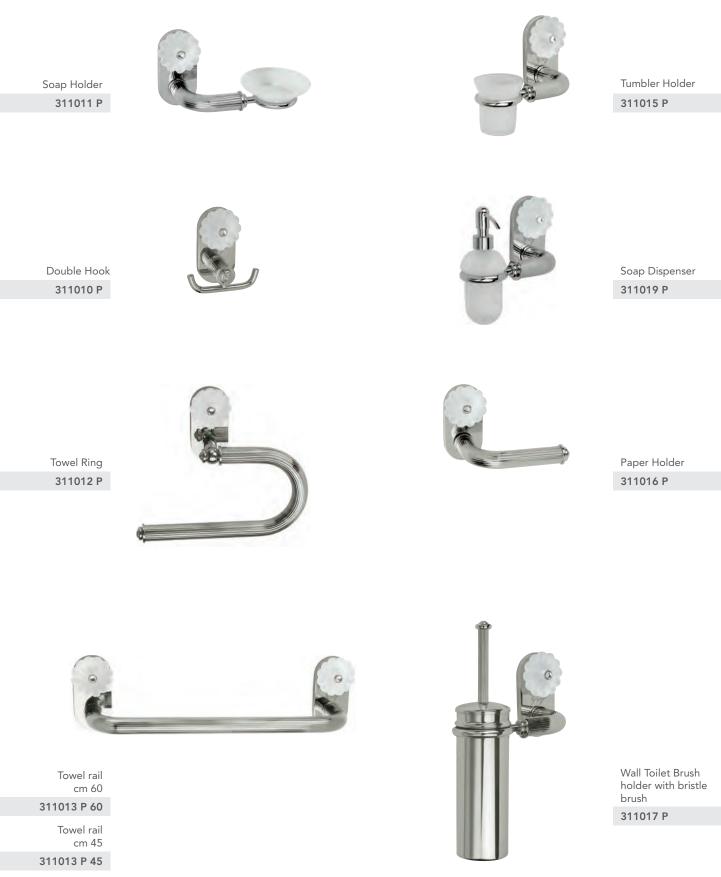

## LEI Gold Black

Built-in bathtub mixer with spout, sliding rail, hand shower and shower head. Gold finish Black Gold handles

Soap Holder 801011 G

Tumbler Holder 801010 G

Double Hook 801015 G

Paper Holder 801016 G

Soap Holder
801011 P

Tumbler Holder 801010 P

#### ACCESSORIES LUI e LEI Platinum

Double Hook 801015 P

Paper Holder 801016 P

Soap Holder
801011 GP

Milano 1981

Tumbler Holder 801010 GP

#### ACCESSORIES **LUI e LEI** Gold Pink

Double Hook
801015 GP

Paper Holder
801016 GP

Three holes wash basin mixer with pop-up waste. Gold finish handles Shan

40130 G

Shan

Damasco

Shiraz

## ACCESSORIES B.B. & D.J. Gold

Standing Soap Dispenser **316019 SG** 

Wall Mount Soap Dispenser **316019 G** 

Standing Tumbler Holder

316015 SG

Wall Mount Tumbler Holder **316015 G** 

Paper Holder 316016 G

R.M.M.

316017 SG

Wall Mount Toilet Brush Holder

316017 G

Standing Soap Holder **316011 SG** 

Wall Mount Soap Holder **316011 G** 

Hook **316010 G** 

Standing Essence Holder **316020 SG** 

Wall Mount Essence Holder **316020 G** 

Towel rail cm 60 **316013 G 60** 

> Towel rail cm 45

316013 G 45

Towel rail cm 30 316013 G 30