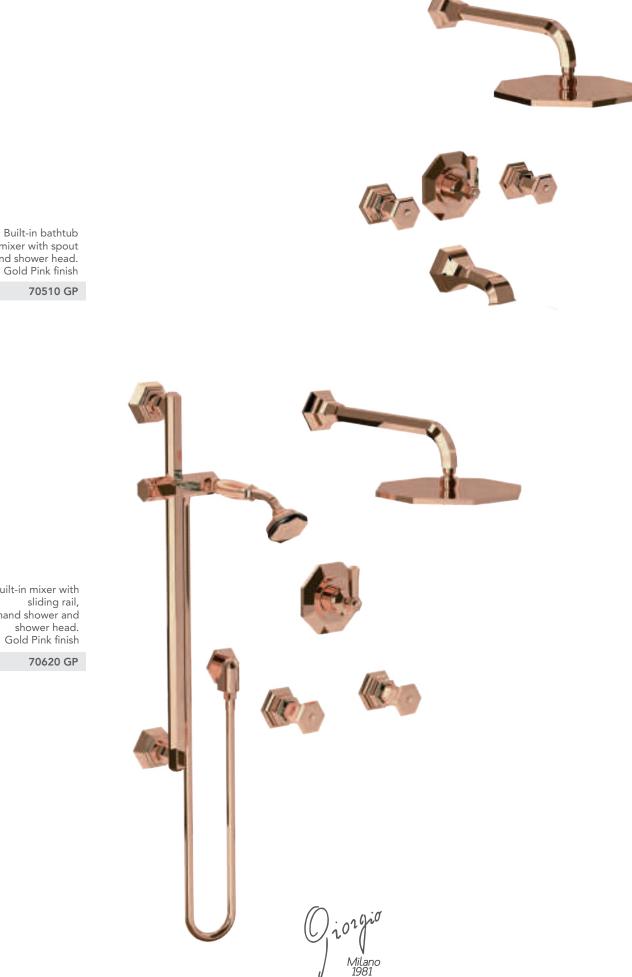

Built-in bathtub mixer with spout and shower head. Gold finish Red jasper handles

70510 GJ

Built-in mixer with sliding rail, hand shower and shower head. Gold finish Red jasper handles

Built-in bathtub mixer with spout, sliding rail, hand shower and shower head. Gold finish Red jasper handles