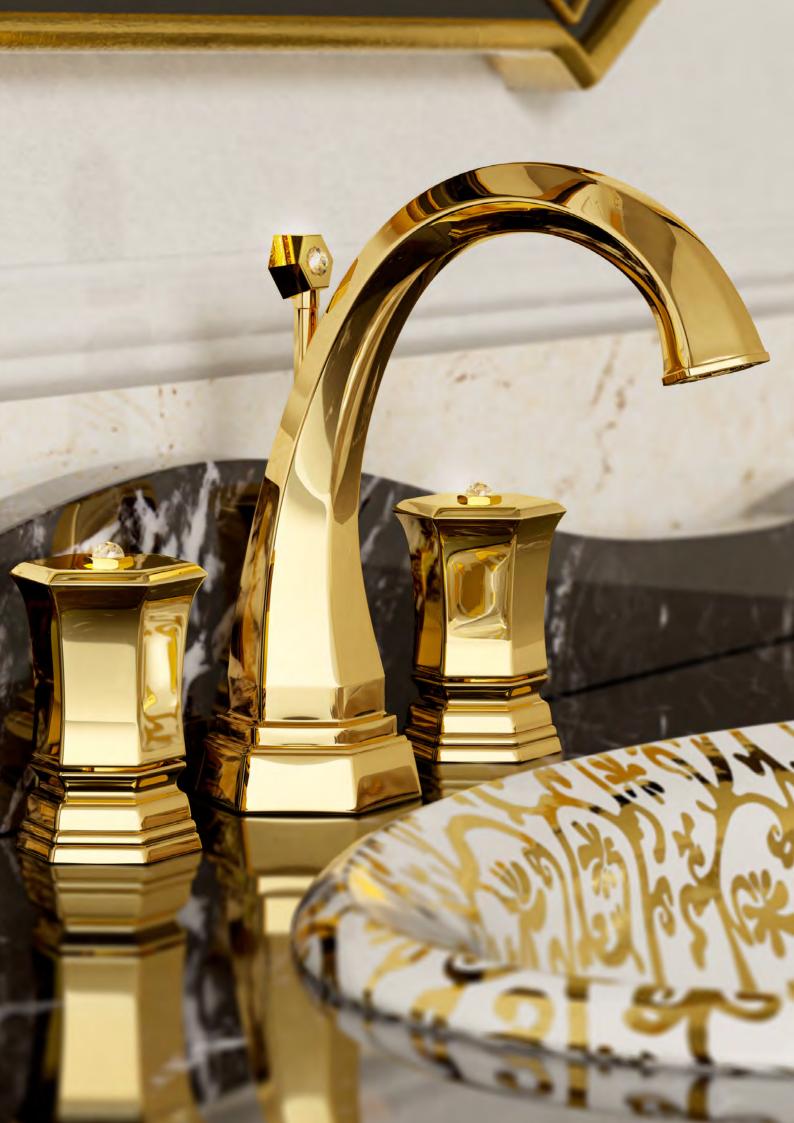

Three holes wash basin mixer with pop-up waste. Gold finish

Single hole wash basin mixer with pop-up waste. Gold finish

102910 Milano 1981

LUI Gold

Three holes wash basin mixer with pop-up waste. Gold finish

70140 G

Single hole bidet mixer with pop-up waste. Gold finish

Wall mounted bathtub mixer with handshower. Gold finish

70500 G

Mounted bathtub mixer with handshower. Gold finish