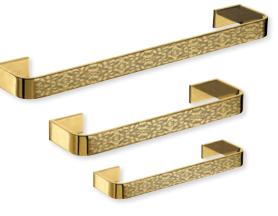

Wall Mount Essence Holder **316020 G** 

Towel rail cm 60 **316013 G 60** 

> Towel rail cm 45

316013 G 45

Towel rail cm 30 316013 G 30