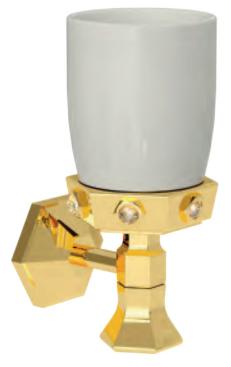

## LEI Gold Black

Built-in bathtub mixer with spout, sliding rail, hand shower and shower head. Gold finish Black Gold handles

Soap Holder 801011 G

Tumbler Holder 801010 G

Double Hook 801015 G

Paper Holder 801016 G

Soap Holder
801011 P

Tumbler Holder 801010 P

#### ACCESSORIES LUI e LEI Platinum

Double Hook 801015 P

Paper Holder 801016 P

Soap Holder
801011 GP

Milano 1981

Tumbler Holder 801010 GP