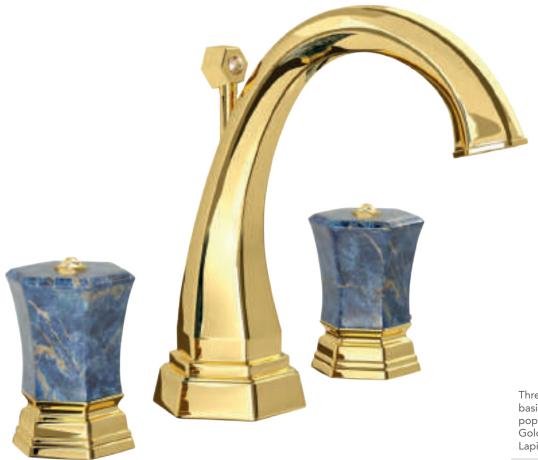

Three holes wash basin mixer with pop-up waste. Gold finish Lapis Lazuli handles

Gold / Swarovski Elements /Lapis Lazuli precious stone

Single hole wash basin mixer with pop-up waste. Gold finish Lapis Lazuli handles