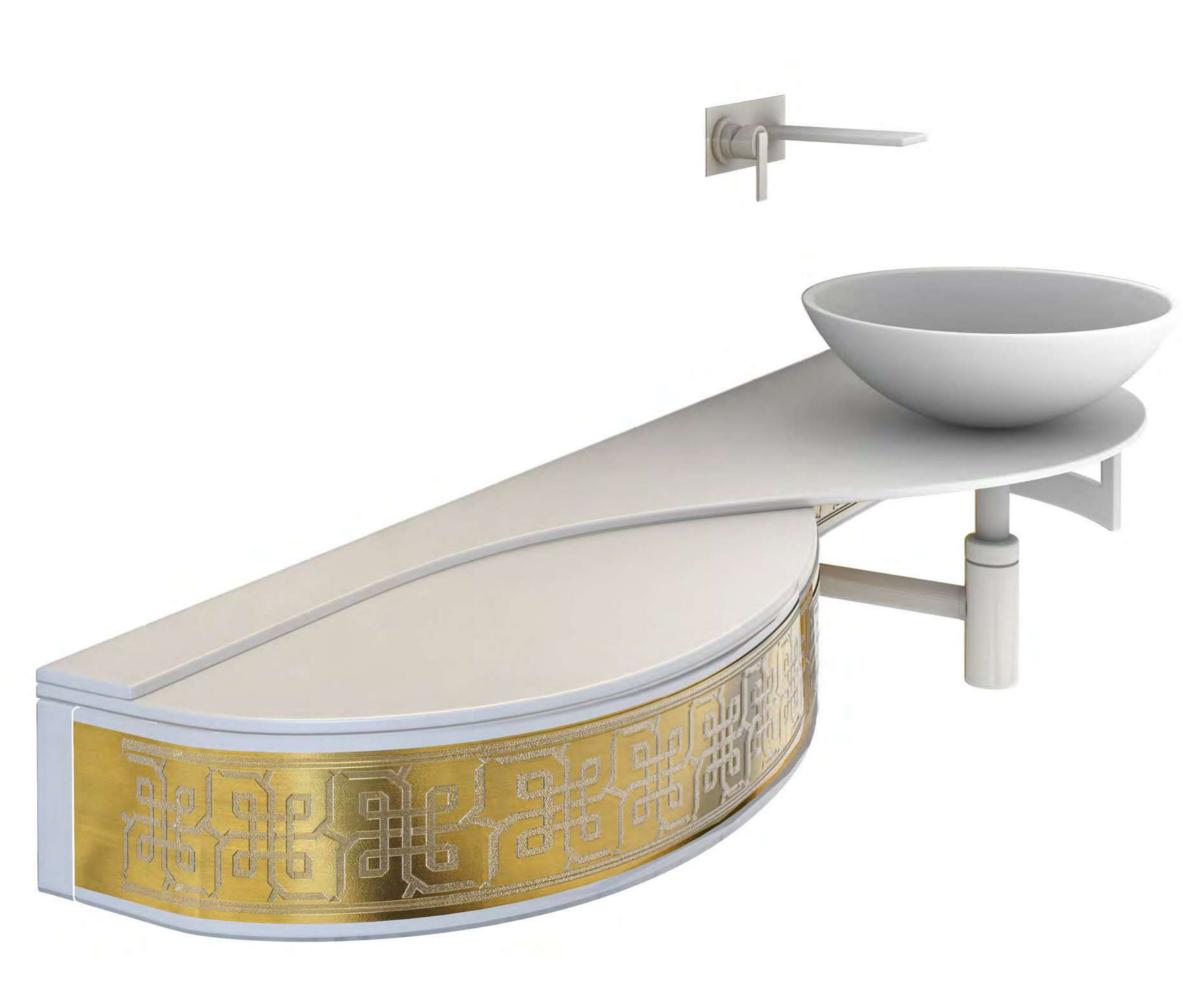

### LIBRA GOLD

**BATH Furniture** 

#### CABINET with DRAWER

Cabinet 45x180x32 cm lacquered Wood Wall hung White - Gold fascia ART CAB-45 WHI/G fascia

This Furniture thrives on contrasts and dynamic balances. the top: white, thin and opaque contrasts with the brightness of Silver decor on the drawer 16 cm high. The entire cabinet is constructed of solid surface included the built-in wash-basin and towel holder.

The push-pull drawer is used as storage space and may become housing of nechanical fittings if mixer placed sideway.

the rectangual suspended drawer 200 cm installed below the furniture complete the set with elegance and practicality