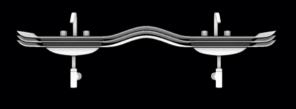

BATH FURNITURE 180 cm Solid surface white Gold fascia ART LO-1802-WHI/G fascia

VENUS Bathtub Solid surface White - Gold fascia ART VE 200WHI/G fascia

> CABINET 45x180x32 cm Wall hung MDF lacquered White - Gold fascia ART CAB-45 WHI/G fascia

### LOTO Gold

FURNITURE

BATHTUB

#### BATHTUB