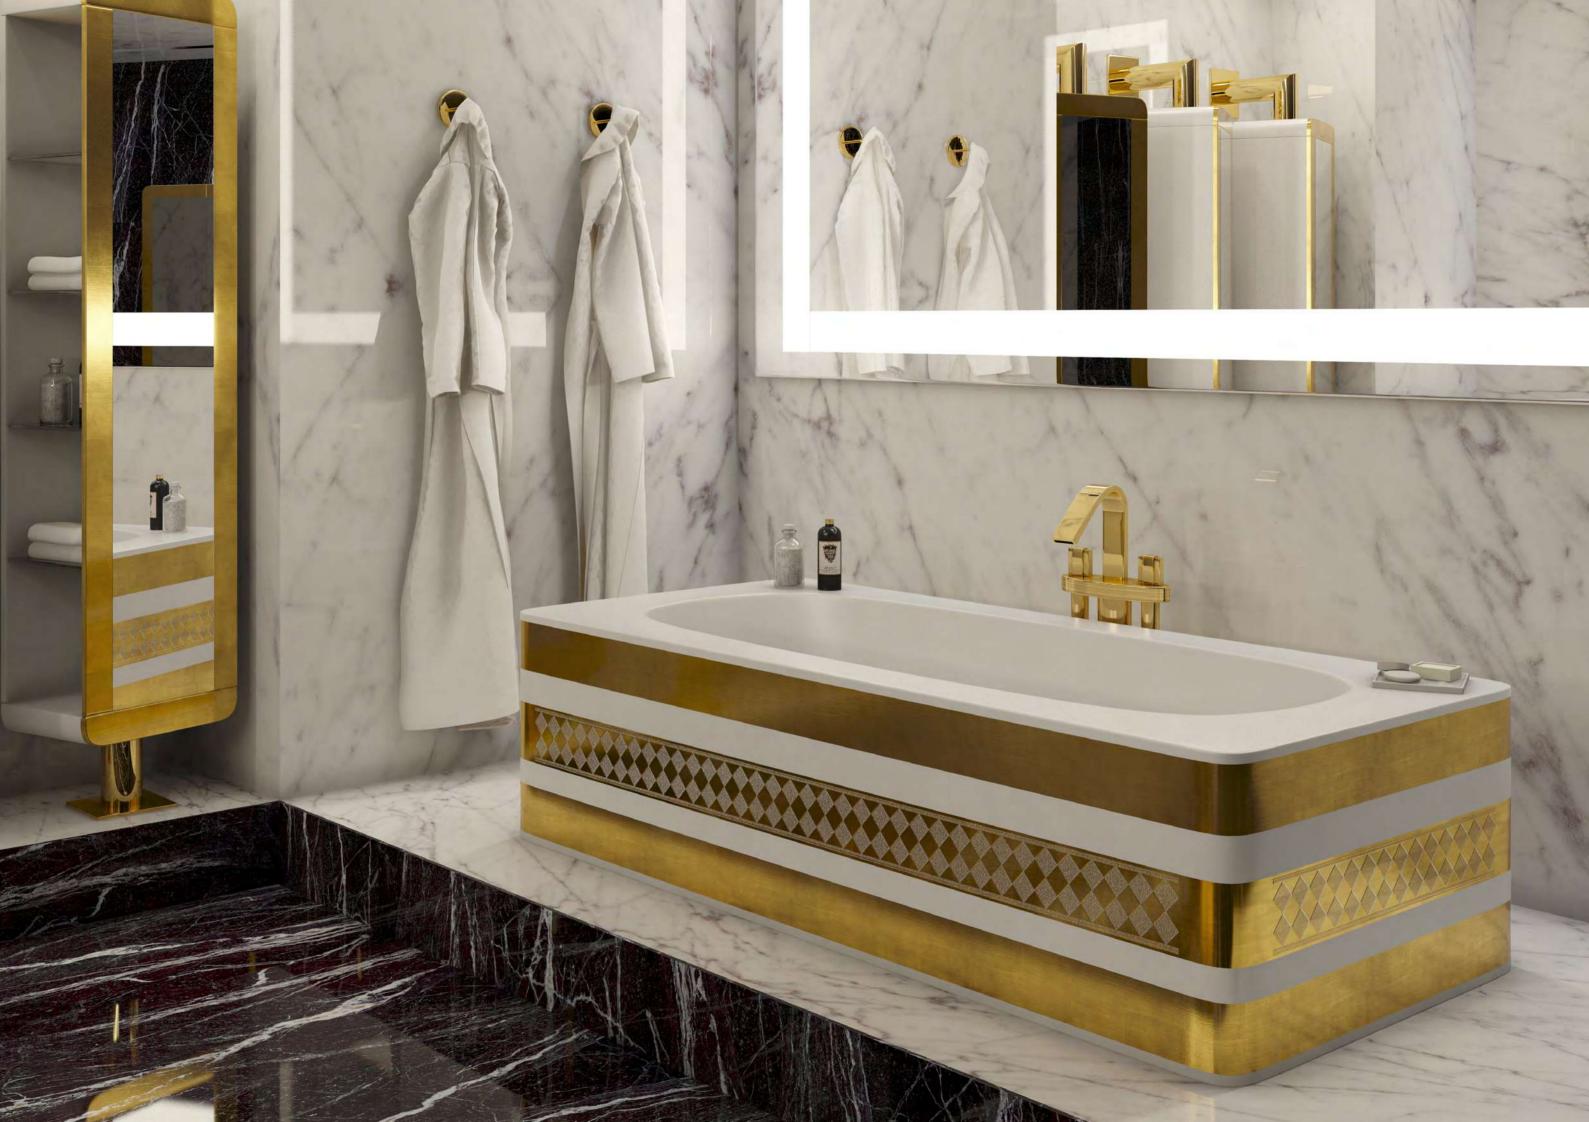

#### FURNITURE SOLID SURFACE This new collection of B nect the distinctive cla pureness and lightness

The combination of Solid Surface with Gold and Silver decorations creates harmonious oases of luxury spaces, in the Bathroom or in the relaxing area around it

1202910 Milano 1981

This new collection of Bathroom sets born to connect the distinctive classicism of Giorgio to the pureness and lightness of an innovative material such as Solid Surface

LIBRA, LOTO and WINGS sets : clean shapes in soft white colors creating a velvet touch in a pleasant ambience

BATH FURNITURE 180 cm Solid surface white Gold fascia ART LO-1802-WHI/G fascia

VENUS Bathtub Solid surface White - Gold fascia ART VE 200WHI/G fascia

> CABINET 45x180x32 cm Wall hung MDF lacquered White - Gold fascia ART CAB-45 WHI/G fascia

White - Silver fascia ART CAB-90 WHI/S fascia

VENUS Bathtub w/panels 200x92,5x49cm Solid surface White - decor Gold fascia-rombi ART VE-200 PNL WHI/G f-r