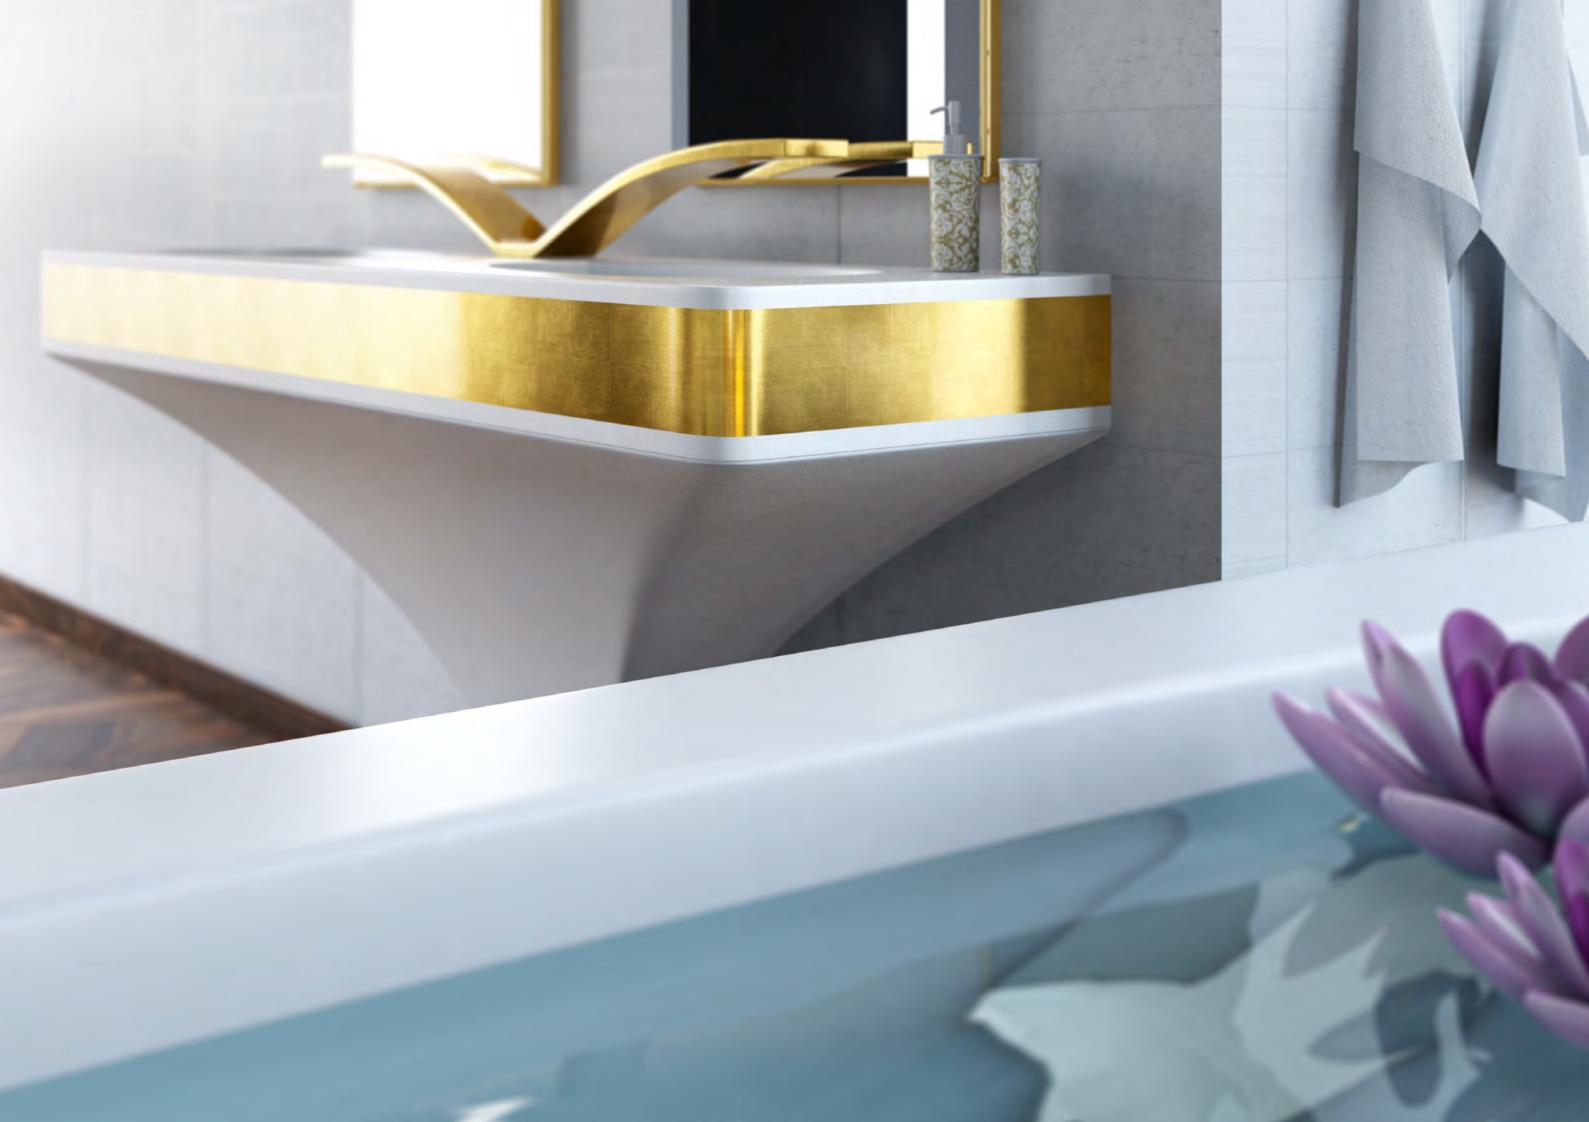

BATH FURNITURE 180 cm Solid surface white Gold fascia ART LO-1802-WHI/G fascia

VENUS Bathtub Solid surface White - Gold fascia ART VE 200WHI/G fascia

> CABINET 45x180x32 cm Wall hung MDF lacquered White - Gold fascia ART CAB-45 WHI/G fascia