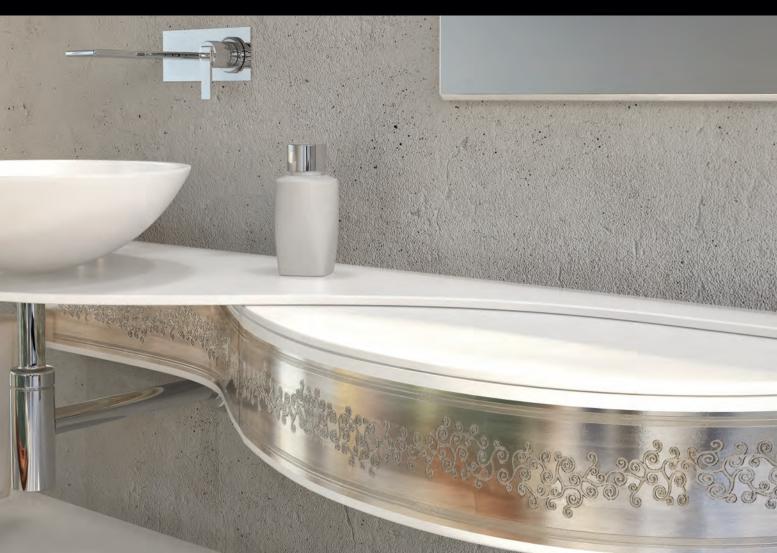

#### CABINET with DRAWER

Cabinet 45x180x32 cm lacquered Wood Wall hung White - Gold fascia ART CAB-45 WHI/G fascia

This Furniture thrives on contrasts and dynamic balances. the top: white, thin and opaque contrasts with the brightness of Silver decor on the drawer 16 cm high. The entire cabinet is constructed of solid surface included the built-in wash-basin and towel holder.

The push-pull drawer is used as storage space and may become housing of nechanical fittings if mixer placed sideway.

the rectangual suspended drawer 200 cm installed below the furniture complete the set with elegance and practicality

LIBRA Silver CABINET **BATH FURNITURE** DRAWER

Bath furniture complete w/basin Solid surface white - decor Silver spiral ART LY-150 WHI/S spiral

CABINET 2 Doors 90x 180x32 cm lacquered Wood Wall hung White - Silver fascia ART CAB-90 WHI/S fascia