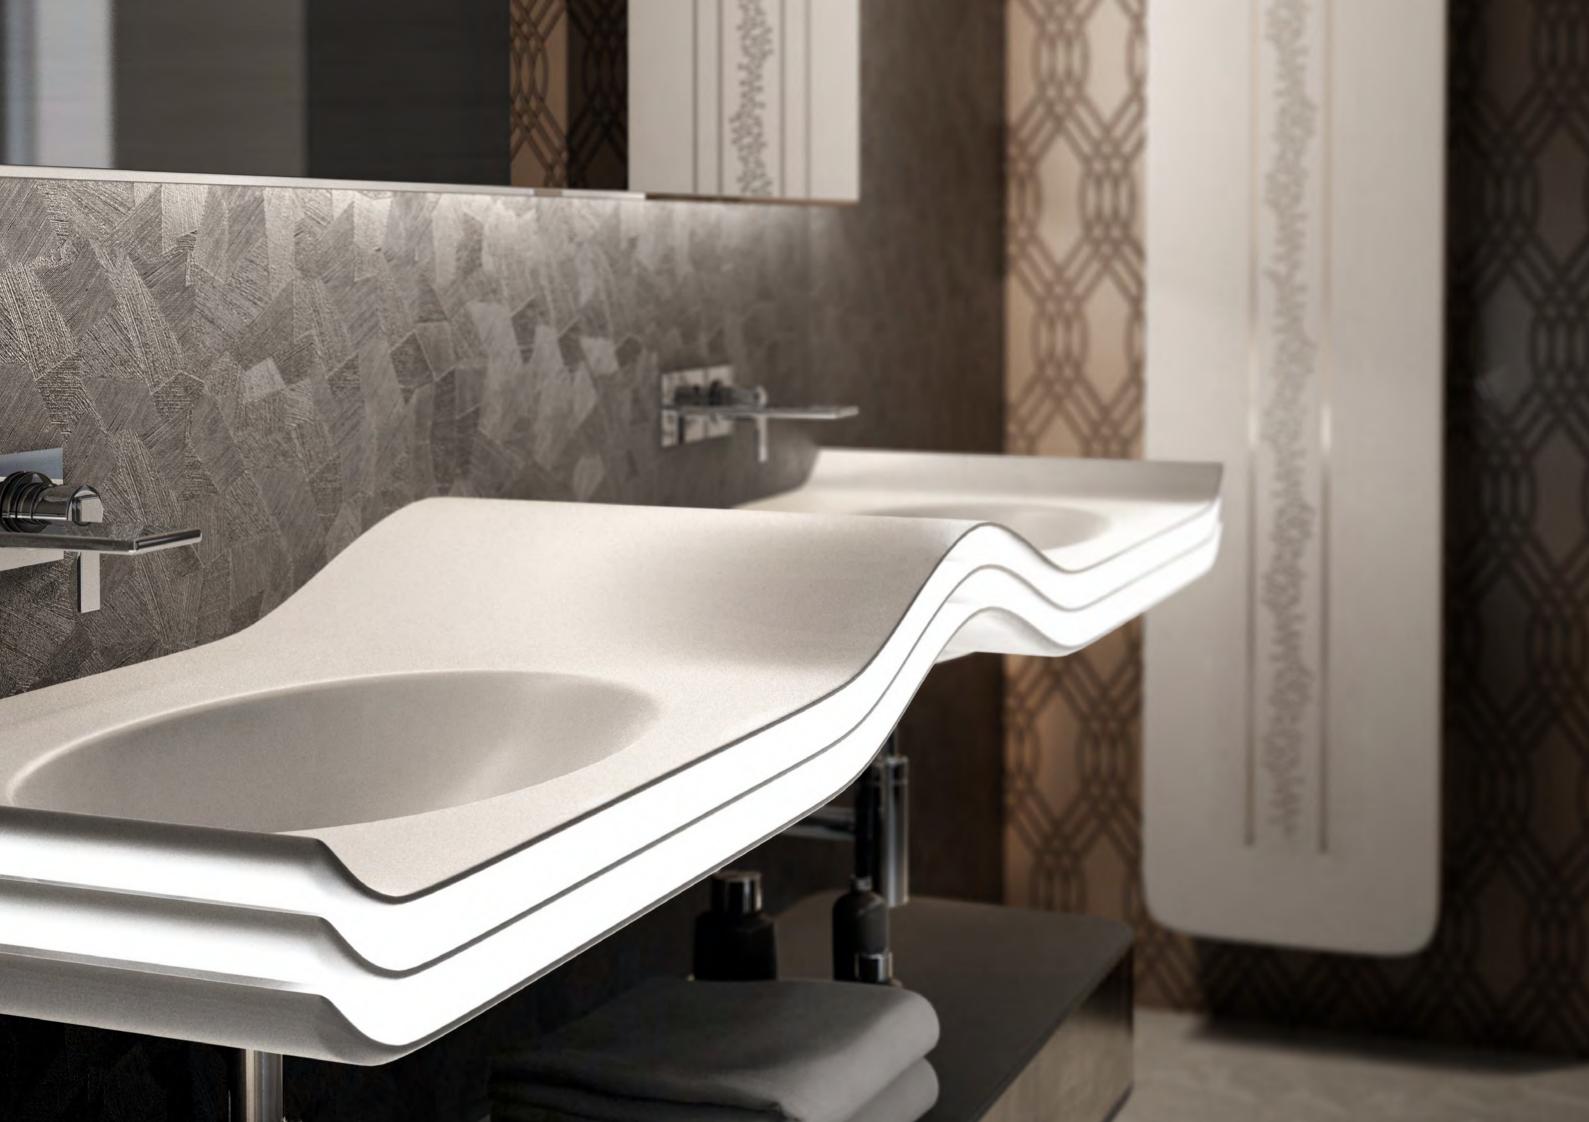

#### CABINET with DRAWER

Cabinet 45x180x32 cm lacquered Wood Wall hung White - Gold fascia ART CAB-45 WHI/G fascia

This Furniture thrives on contrasts and dynamic balances. the top: white, thin and opaque contrasts with the brightness of Silver decor on the drawer 16 cm high. The entire cabinet is constructed of solid surface included the built-in wash-basin and towel holder.

The push-pull drawer is used as storage space and may become housing of nechanical fittings if mixer placed sideway.

the rectangual suspended drawer 200 cm installed below the furniture complete the set with elegance and practicality