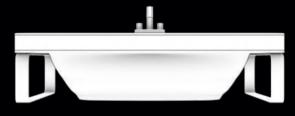

BATH FURNITURE 180 cm Solid surface white Gold fascia ART LO-1802-WHI/G fascia

VENUS Bathtub Solid surface White - Gold fascia ART VE 200WHI/G fascia

> CABINET 45x180x32 cm Wall hung MDF lacquered White - Gold fascia ART CAB-45 WHI/G fascia

### LOTO Gold

FURNITURE

BATHTUB

#### BATHTUB