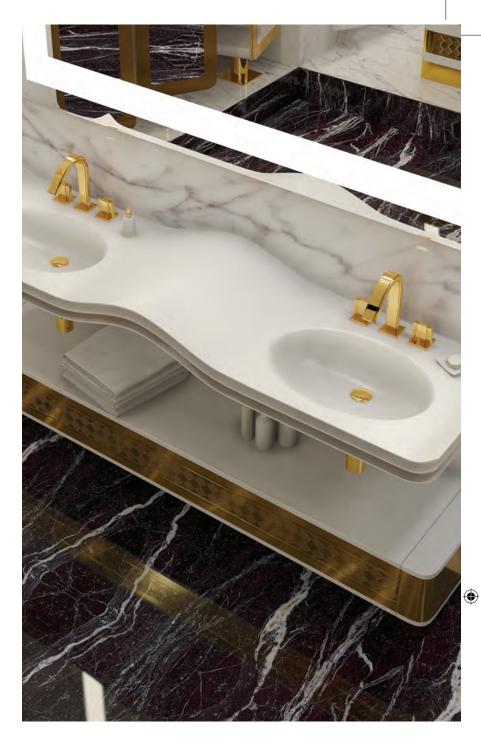

LIBRA Silver CABINET **BATH FURNITURE** DRAWER

Bath furniture complete w/basin Solid surface white - decor Silver spiral ART LY-150 WHI/S spiral

CABINET 2 Doors 90x 180x32 cm lacquered Wood Wall hung White - Silver fascia ART CAB-90 WHI/S fascia

BATH Furniture 150 cm complete w/basin Solid surface white - decor Silver spiral ART LY-150 WHI/S spiral

Giorgio Solid Surface 09\_016.indd 20

۲

Cabinet 90x 180x32 cm lacquered Wood Wall hung White - Silver fascia ART CAB-90 WHI/S fascia