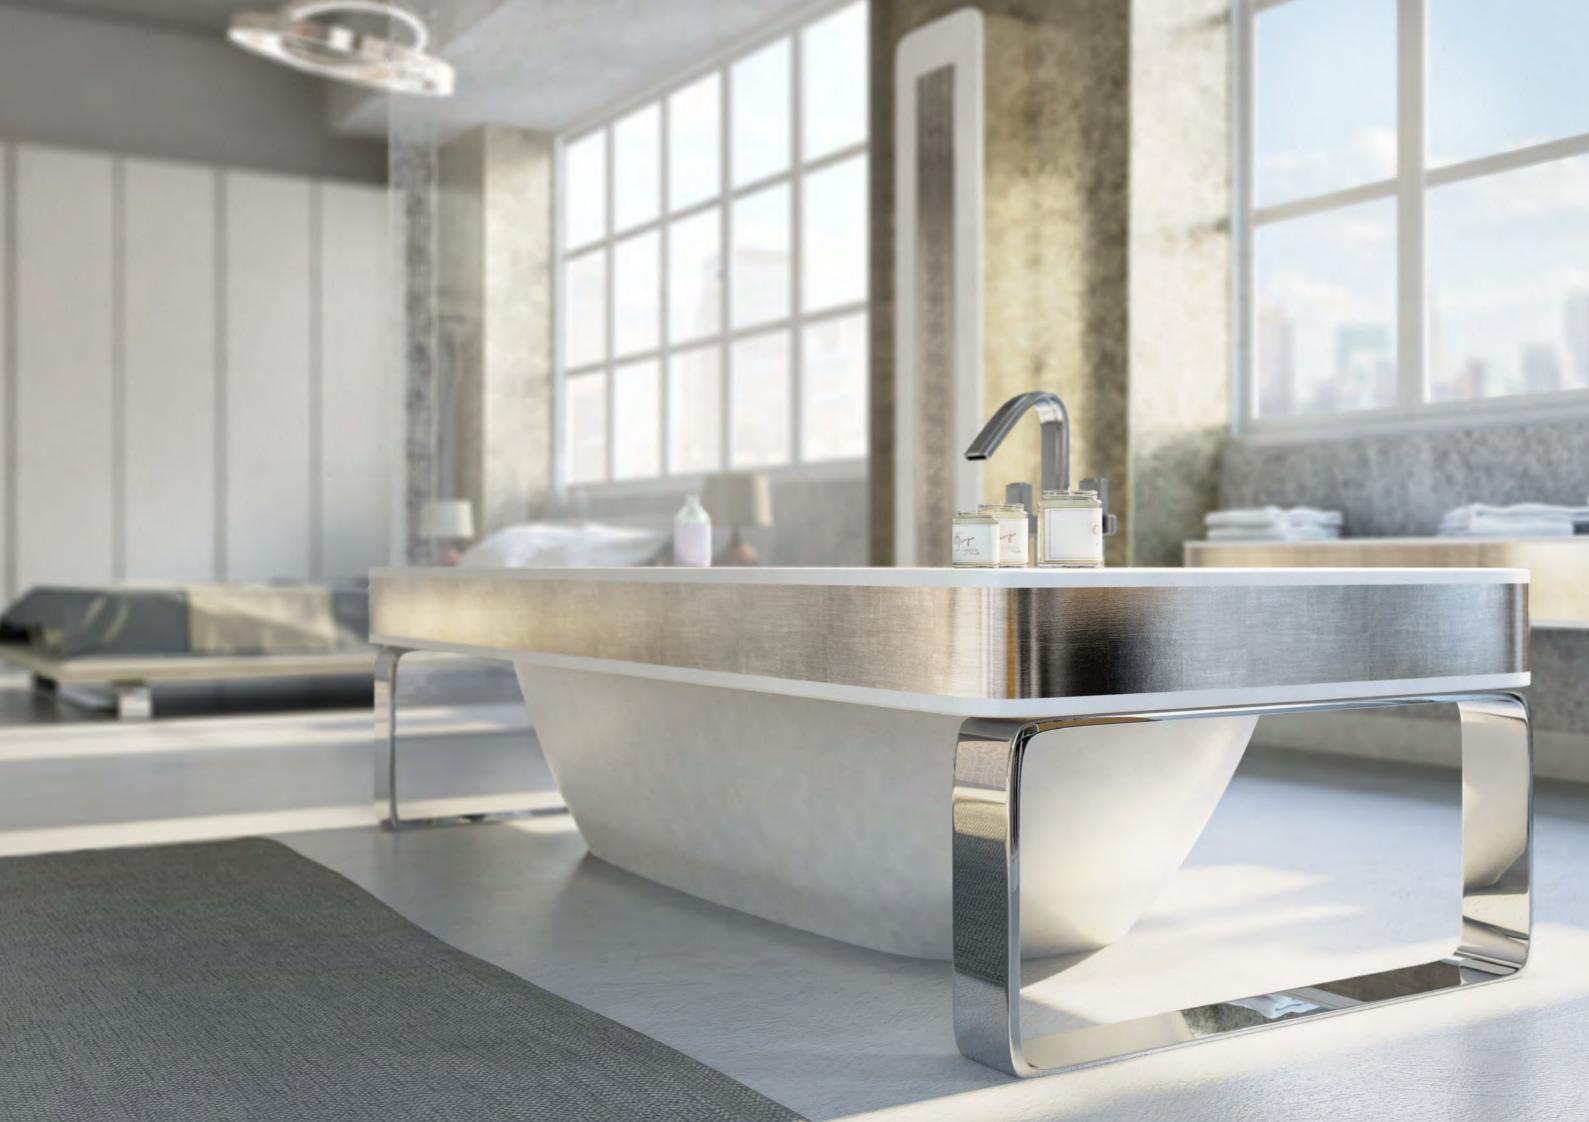

BATH FURNITURE 180 cm Solid surface white Gold fascia ART LO-1802-WHI/G fascia

VENUS Bathtub Solid surface White - Gold fascia ART VE 200WHI/G fascia

> CABINET 45x180x32 cm Wall hung MDF lacquered White - Gold fascia ART CAB-45 WHI/G fascia

White - Silver fascia ART CAB-90 WHI/S fascia

VENUS Bathtub w/panels 200x92,5x49cm Solid surface White - decor Gold fascia-rombi ART VE-200 PNL WHI/G f-r