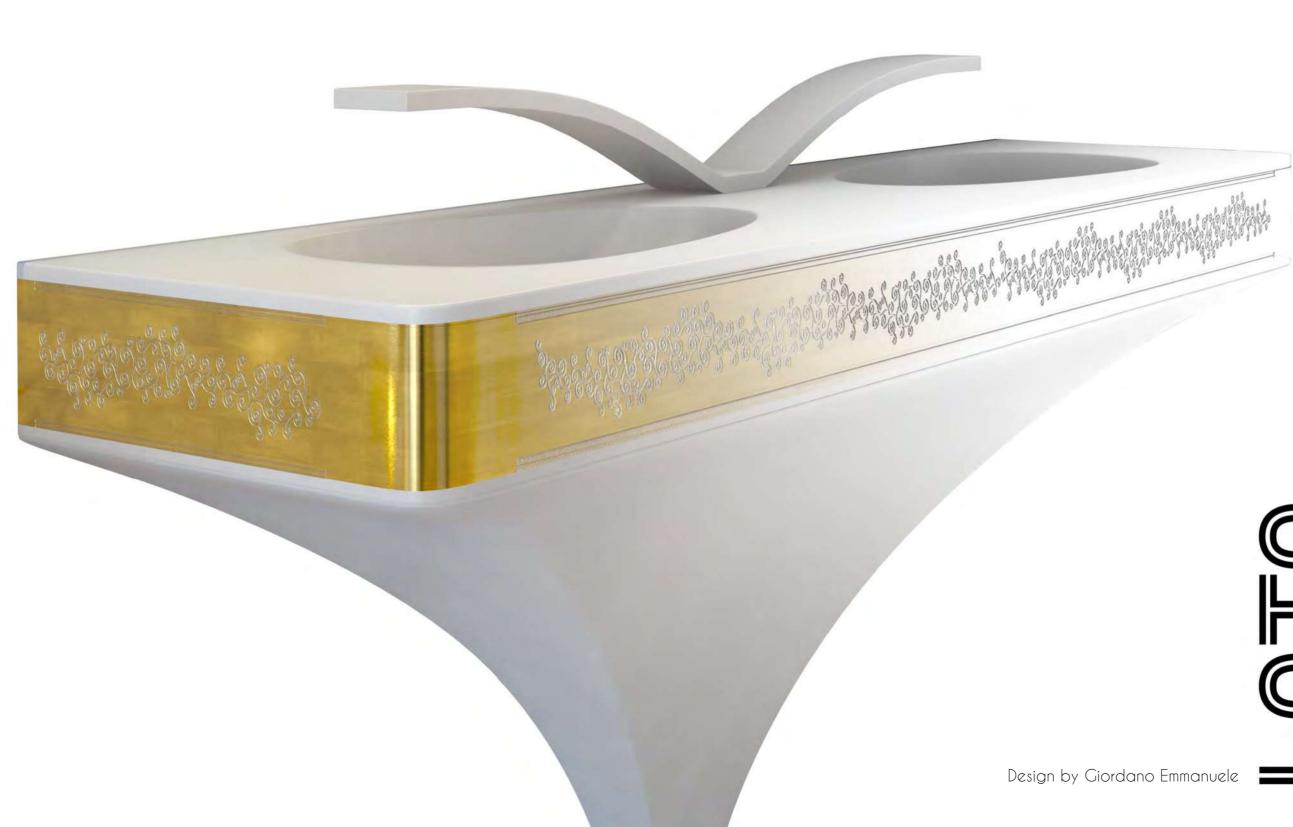

#### CABINET with DRAWER

Cabinet 45x180x32 cm lacquered Wood Wall hung White - Gold fascia ART CAB-45 WHI/G fascia

This Furniture thrives on contrasts and dynamic balances. the top: white, thin and opaque contrasts with the brightness of Silver decor on the drawer 16 cm high. The entire cabinet is constructed of solid surface included the built-in wash-basin and towel holder.

The push-pull drawer is used as storage space and may become housing of nechanical fittings if mixer placed sideway.

the rectangual suspended drawer 200 cm installed below the furniture complete the set with elegance and practicality