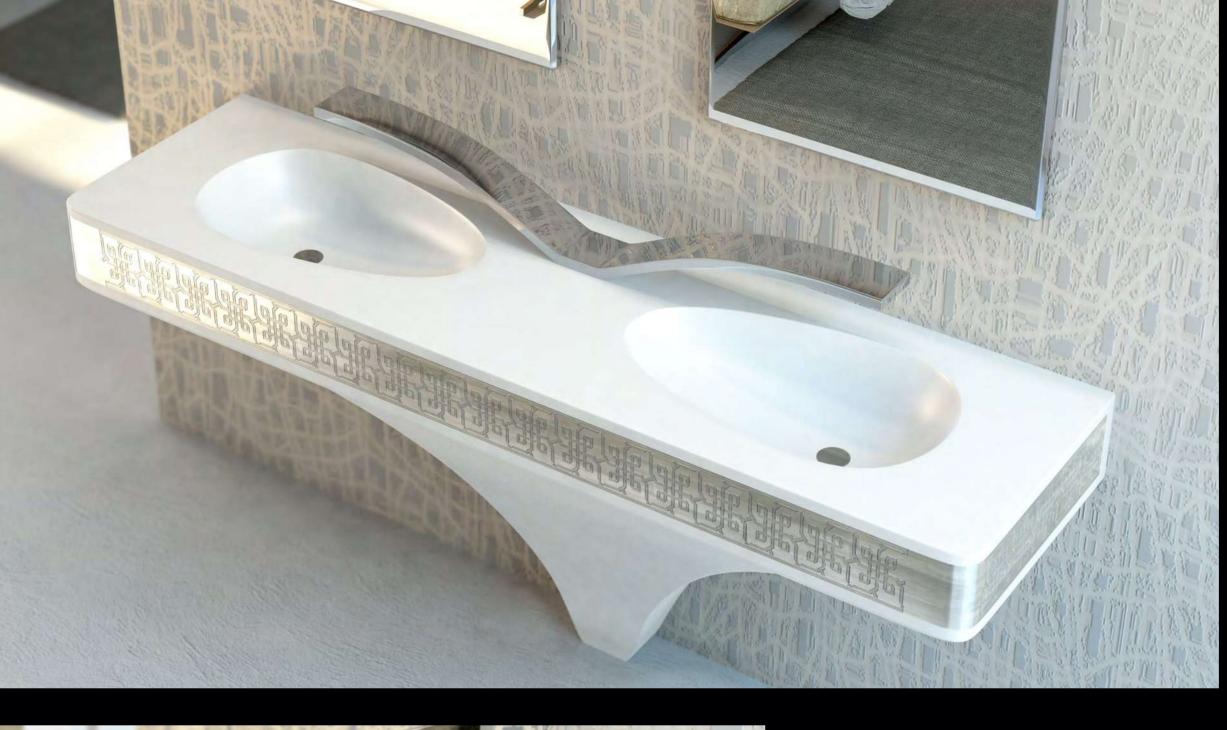

#### CABINET with DRAWER

Cabinet 45x180x32 cm lacquered Wood Wall hung White - Gold fascia ART CAB-45 WHI/G fascia

This Furniture thrives on contrasts and dynamic balances. the top: white, thin and opaque contrasts with the brightness of Silver decor on the drawer 16 cm high. The entire cabinet is constructed of solid surface included the built-in wash-basin and towel holder.

The push-pull drawer is used as storage space and may become housing of nechanical fittings if mixer placed sideway.

the rectangual suspended drawer 200 cm installed below the furniture complete the set with elegance and practicality