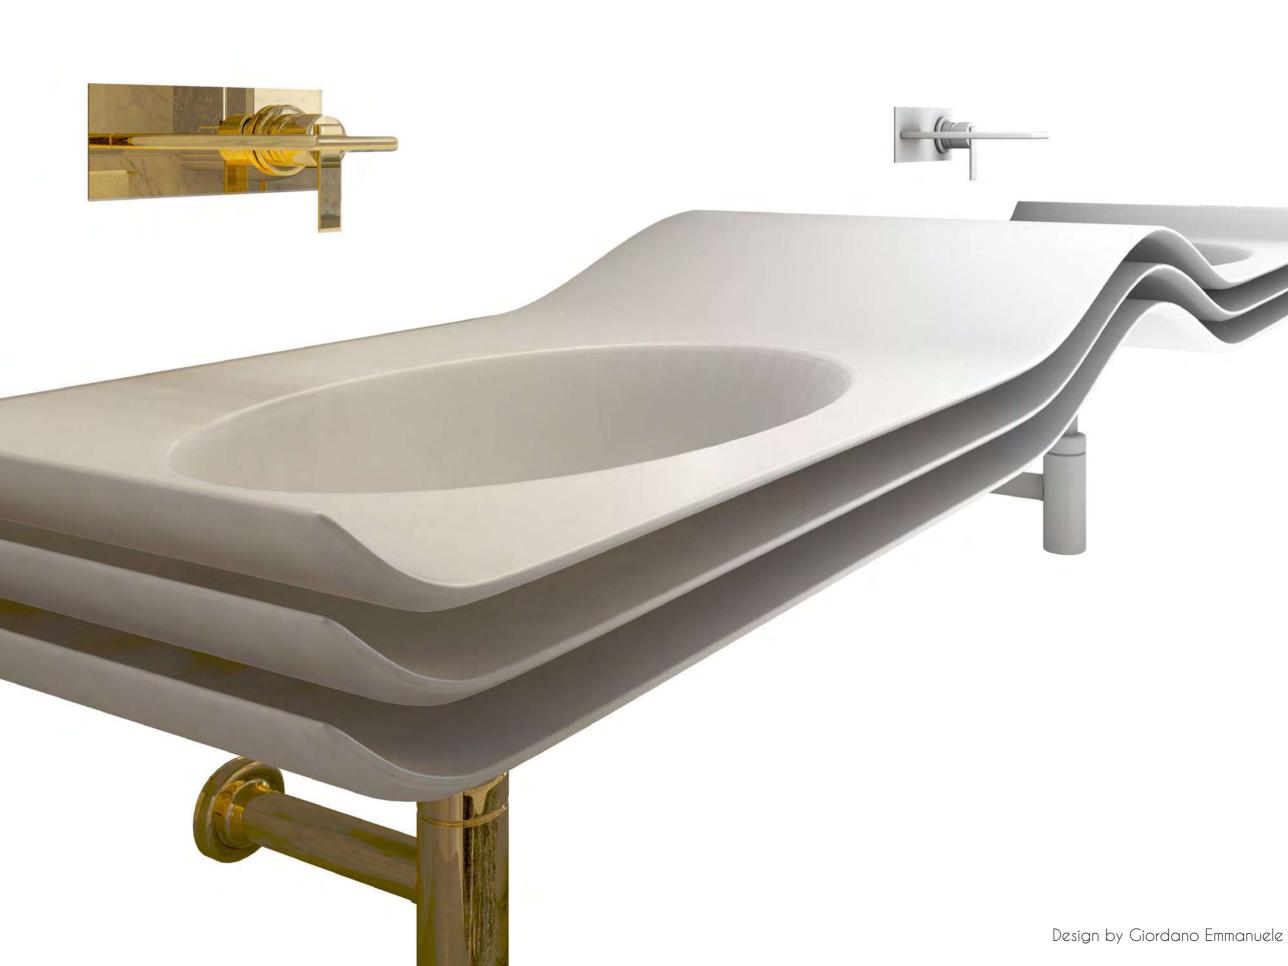

#### CABINET with DRAWER

Cabinet 45x180x32 cm lacquered Wood Wall hung White - Gold fascia ART CAB-45 WHI/G fascia

This Furniture thrives on contrasts and dynamic balances. the top: white, thin and opaque contrasts with the brightness of Silver decor on the drawer 16 cm high. The entire cabinet is constructed of solid surface included the built-in wash-basin and towel holder.

The push-pull drawer is used as storage space and may become housing of nechanical fittings if mixer placed sideway.

the rectangual suspended drawer 200 cm installed below the furniture complete the set with elegance and practicality