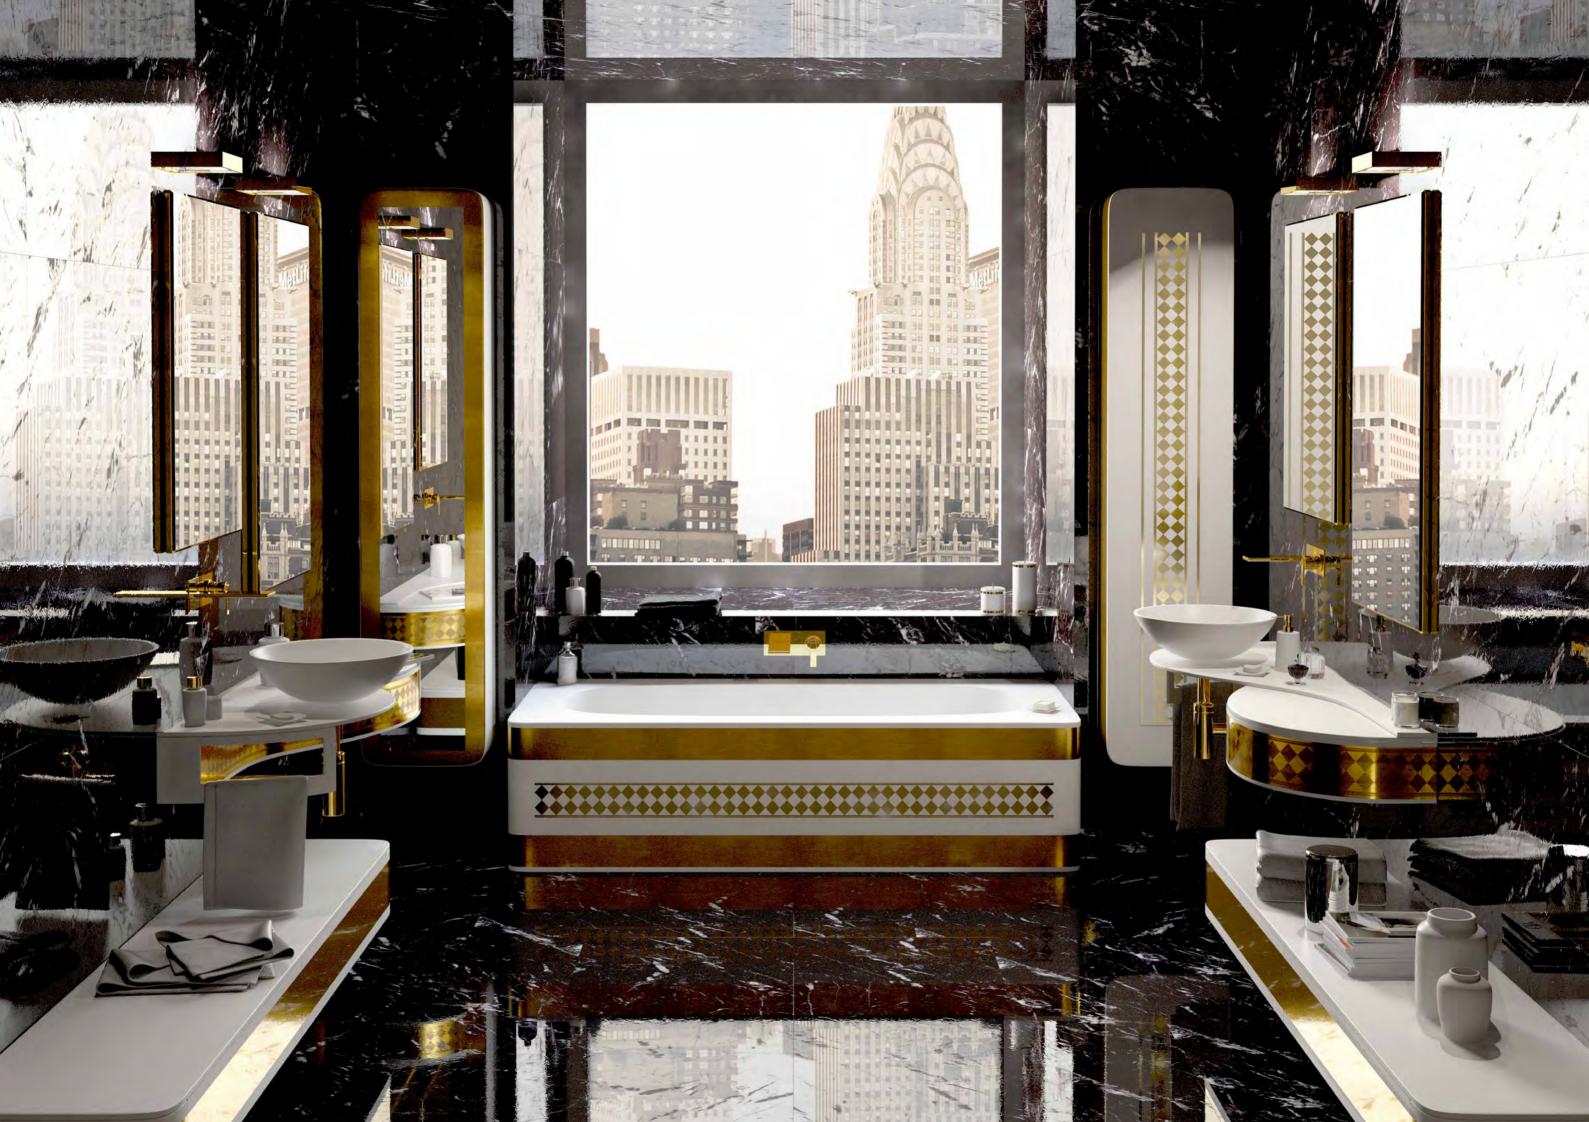

BATH FURNITURE 180 cm Solid surface white Gold fascia ART LO-1802-WHI/G fascia

VENUS Bathtub Solid surface White - Gold fascia ART VE 200WHI/G fascia

> CABINET 45x180x32 cm Wall hung MDF lacquered White - Gold fascia ART CAB-45 WHI/G fascia

White - Silver fascia ART CAB-90 WHI/S fascia

VENUS Bathtub w/panels 200x92,5x49cm Solid surface White - decor Gold fascia-rombi ART VE-200 PNL WHI/G f-r