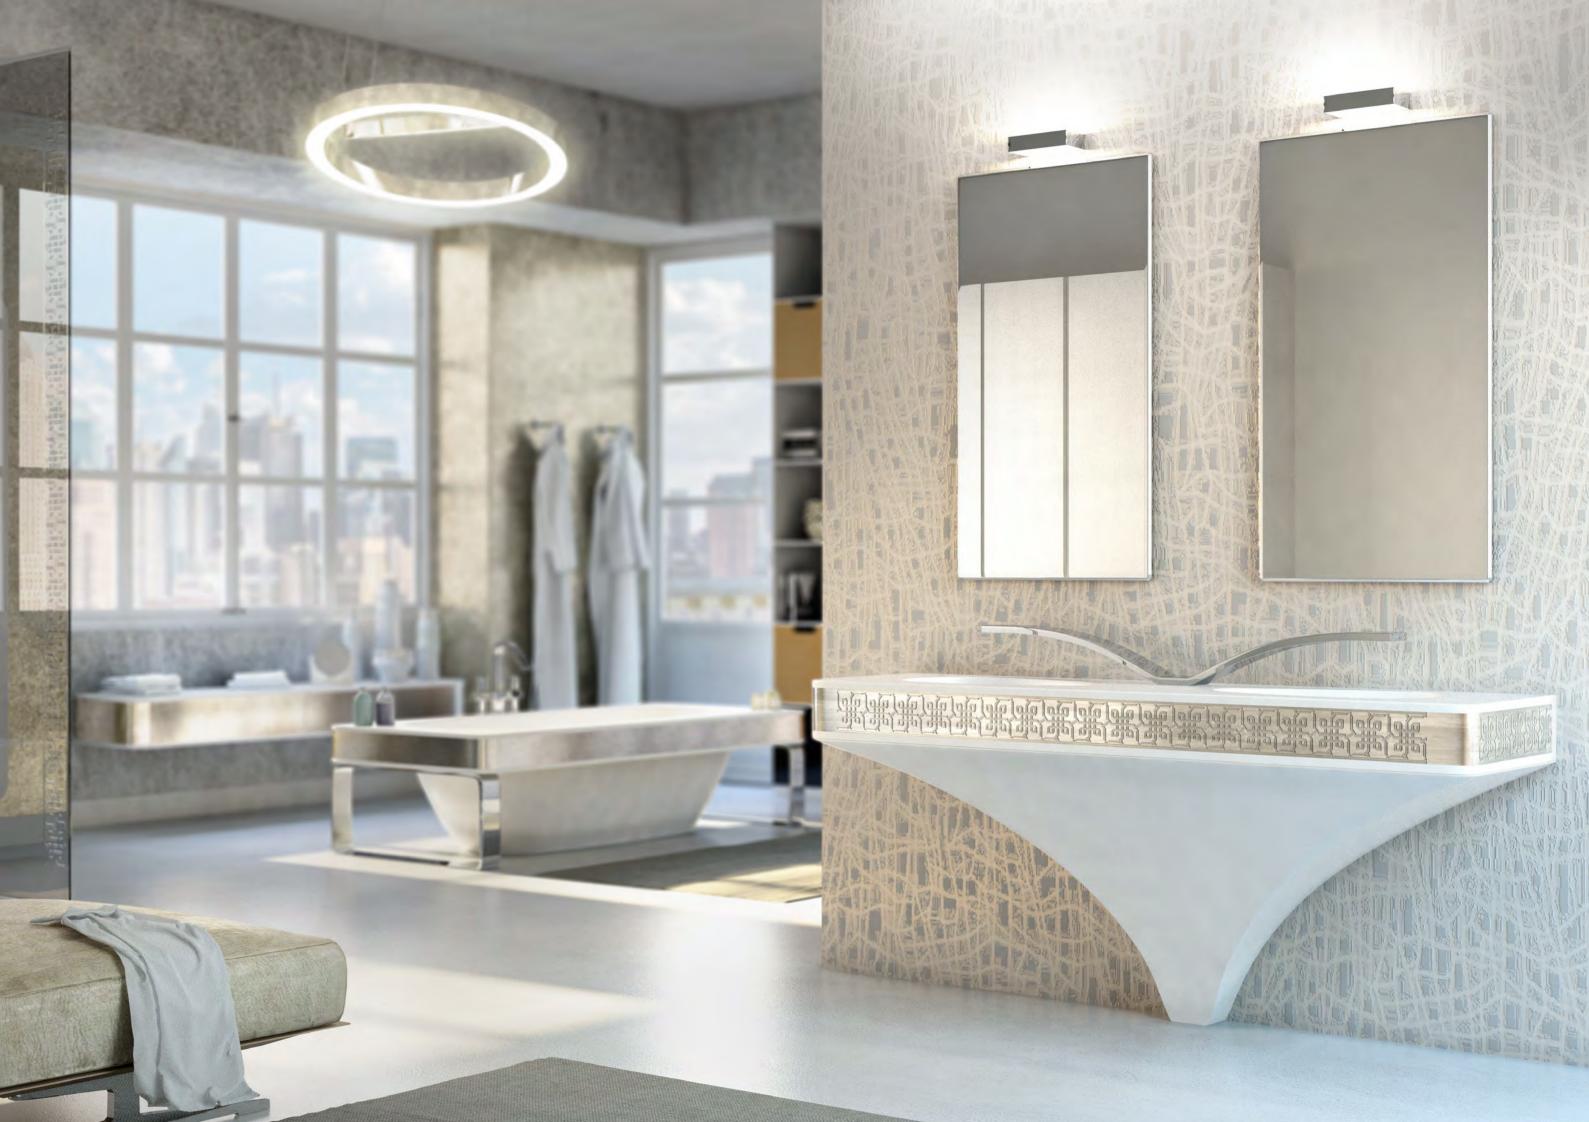

#### CABINET with DRAWER

Cabinet 45x180x32 cm lacquered Wood Wall hung White - Gold fascia ART CAB-45 WHI/G fascia

This Furniture thrives on contrasts and dynamic balances. the top: white, thin and opaque contrasts with the brightness of Silver decor on the drawer 16 cm high. The entire cabinet is constructed of solid surface included the built-in wash-basin and towel holder.

The push-pull drawer is used as storage space and may become housing of nechanical fittings if mixer placed sideway.

the rectangual suspended drawer 200 cm installed below the furniture complete the set with elegance and practicality