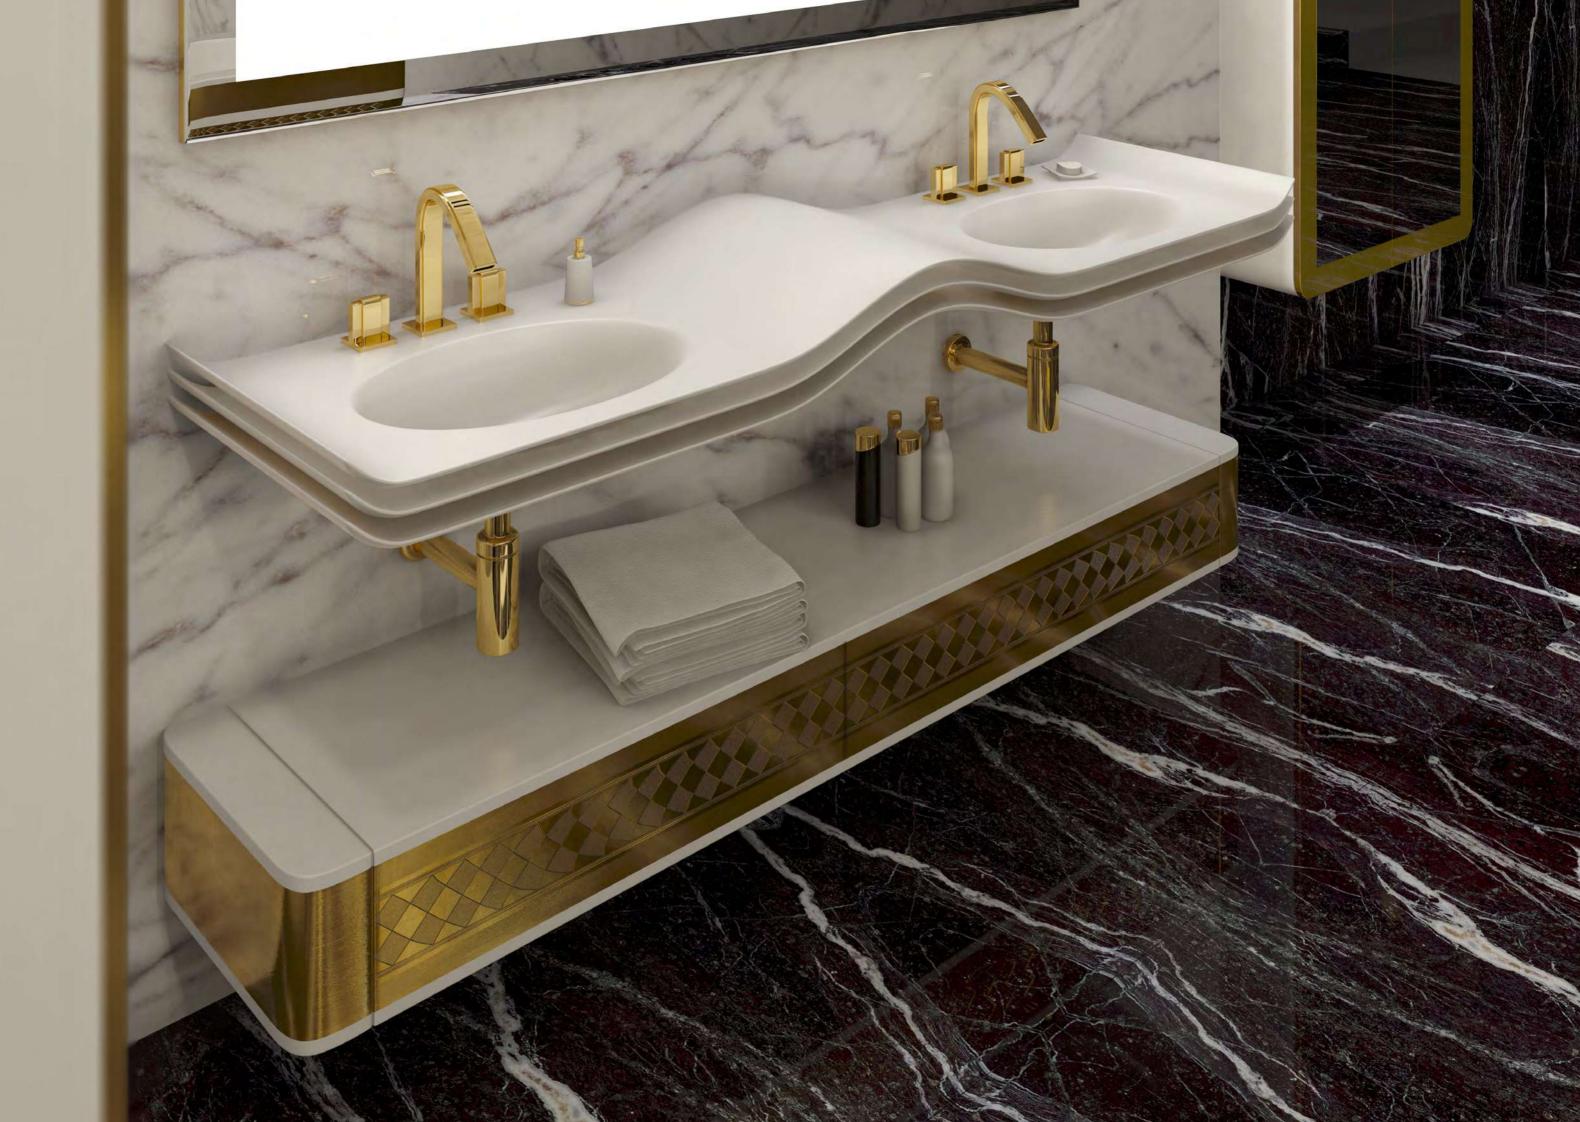

#### CABINET with DRAWER

Cabinet 45x180x32 cm lacquered Wood Wall hung White - Gold fascia ART CAB-45 WHI/G fascia

This Furniture thrives on contrasts and dynamic balances. the top: white, thin and opaque contrasts with the brightness of Silver decor on the drawer 16 cm high. The entire cabinet is constructed of solid surface included the built-in wash-basin and towel holder.

The push-pull drawer is used as storage space and may become housing of nechanical fittings if mixer placed sideway.

the rectangual suspended drawer 200 cm installed below the furniture complete the set with elegance and practicality