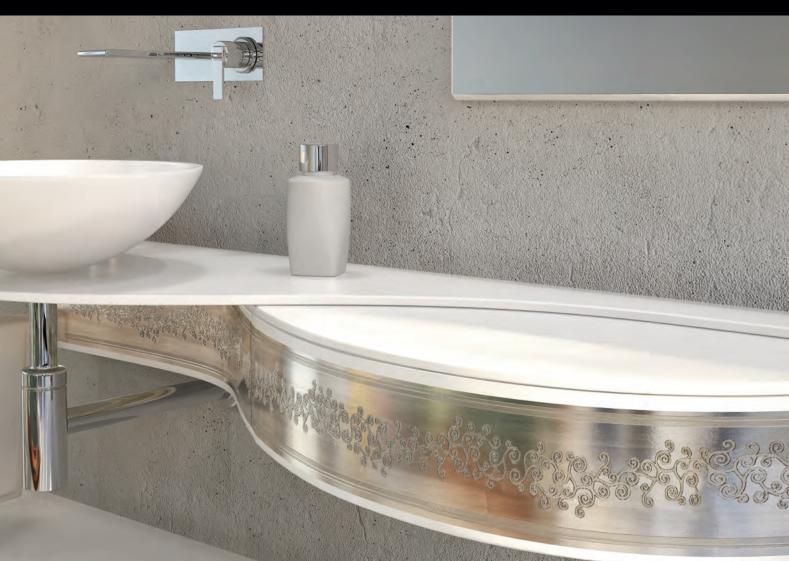

#### CABINET with DRAWER

Cabinet 45x180x32 cm lacquered Wood Wall hung White - Gold fascia ART CAB-45 WHI/G fascia

This Furniture thrives on contrasts and dynamic balances. the top: white, thin and opaque contrasts with the brightness of Silver decor on the drawer 16 cm high. The entire cabinet is constructed of solid surface included the built-in wash-basin and towel holder.

The push-pull drawer is used as storage space and may become housing of nechanical fittings if mixer placed sideway.

the rectangual suspended drawer 200 cm installed below the furniture complete the set with elegance and practicality

LIBRA Silver CABINET **BATH FURNITURE** DRAWER

Bath furniture complete w/basin Solid surface white - decor Silver spiral ART LY-150 WHI/S spiral

CABINET 2 Doors 90x 180x32 cm lacquered Wood Wall hung White - Silver fascia ART CAB-90 WHI/S fascia