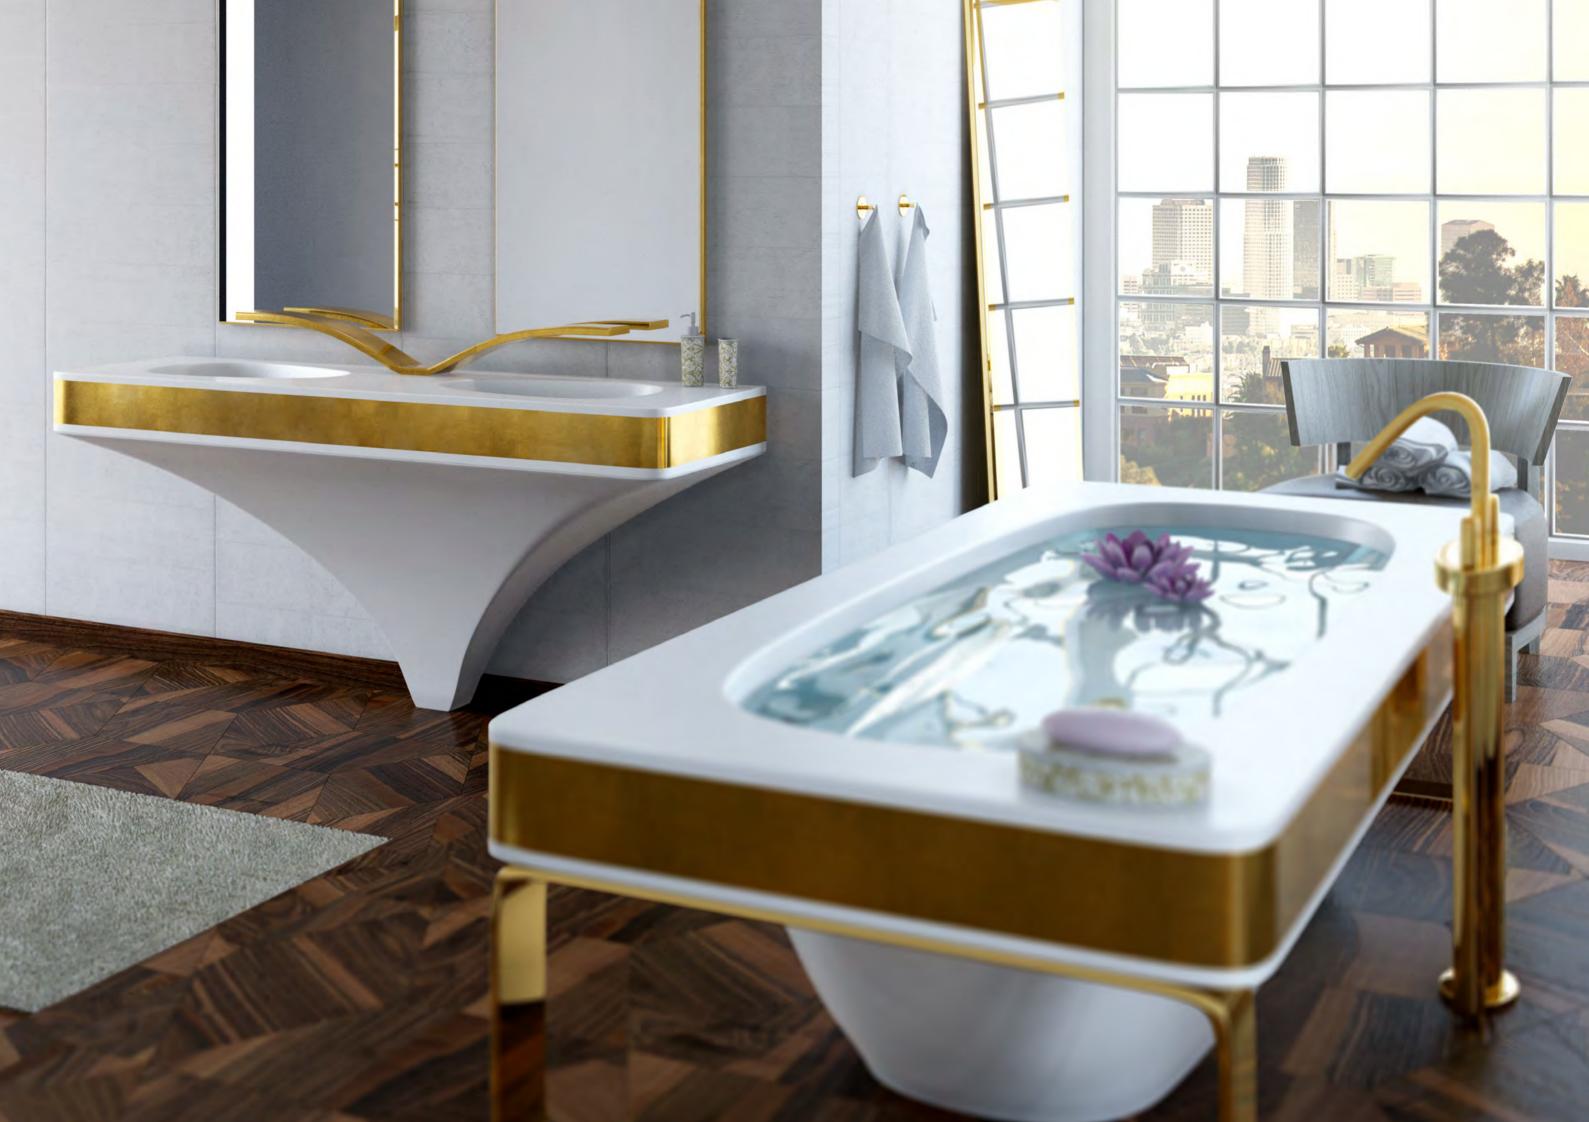

BATH FURNITURE 180 cm Solid surface white Gold fascia ART LO-1802-WHI/G fascia

VENUS Bathtub Solid surface White - Gold fascia ART VE 200WHI/G fascia

> CABINET 45x180x32 cm Wall hung MDF lacquered White - Gold fascia ART CAB-45 WHI/G fascia

### LOTO Gold

FURNITURE

BATHTUB