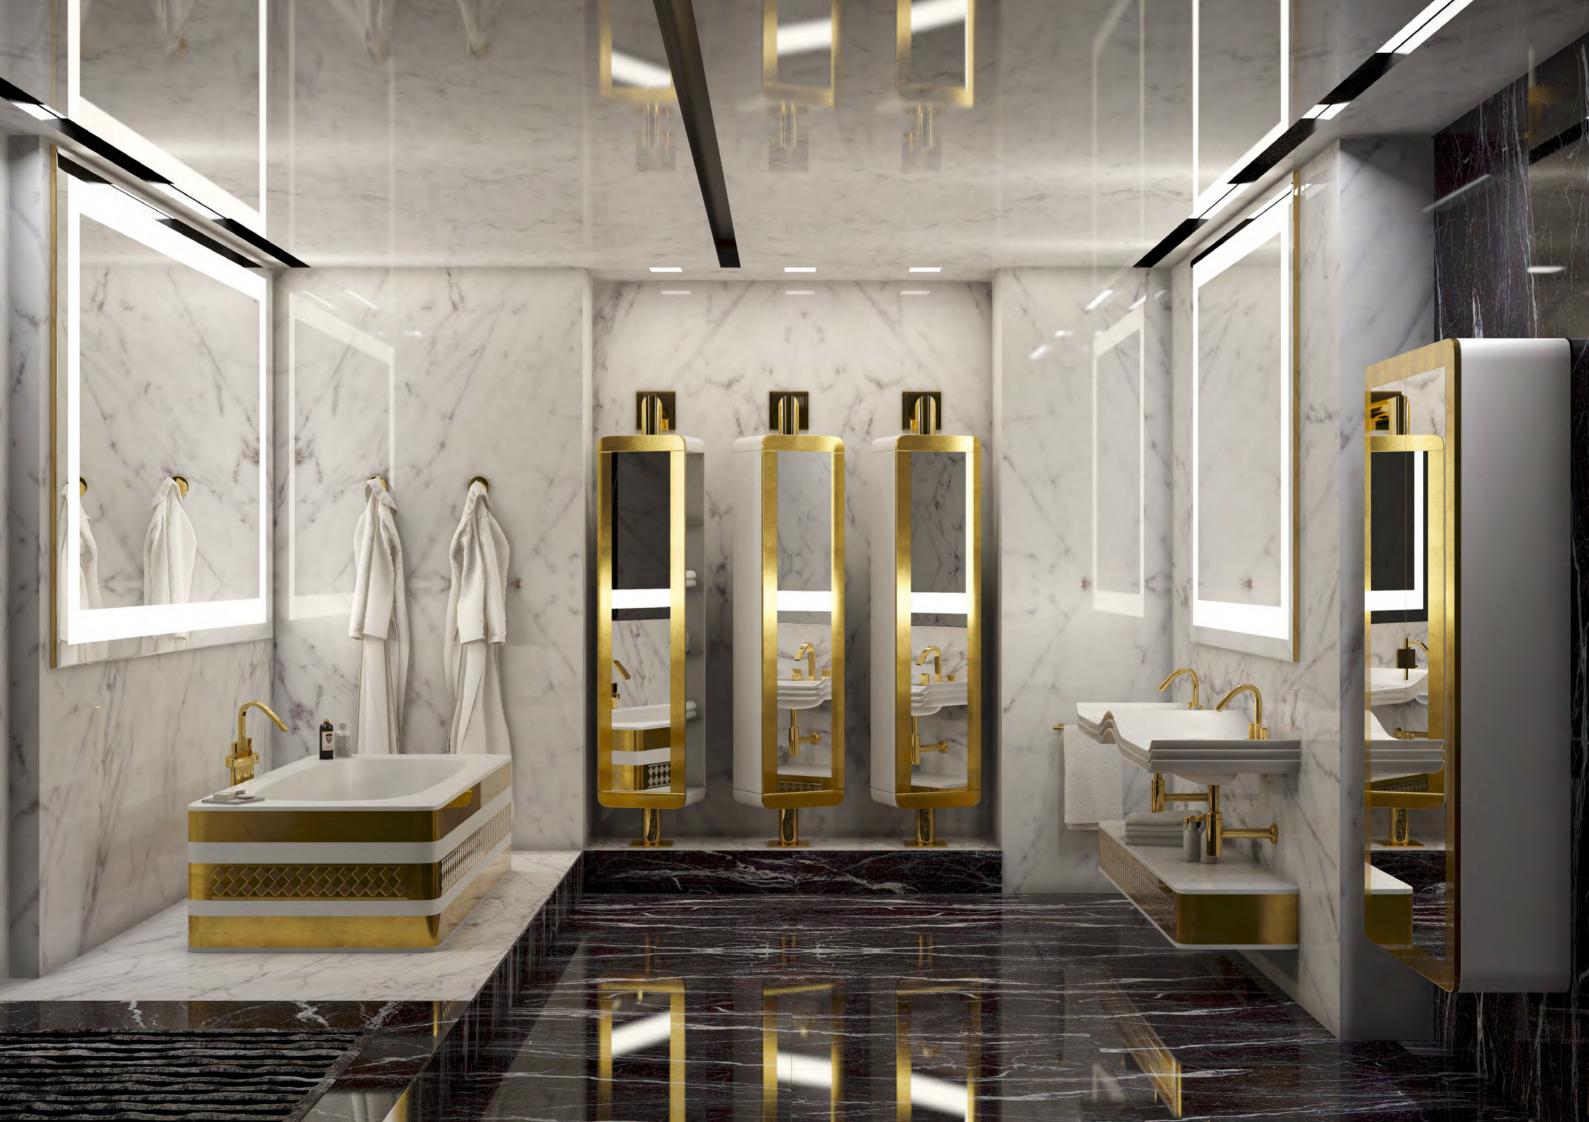

#### FURNITURE SOLID SURFACE This new collection of B nect the distinctive cla pureness and lightness

The combination of Solid Surface with Gold and Silver decorations creates harmonious oases of luxury spaces, in the Bathroom or in the relaxing area around it

1202910 Milano 1981

This new collection of Bathroom sets born to connect the distinctive classicism of Giorgio to the pureness and lightness of an innovative material such as Solid Surface

LIBRA, LOTO and WINGS sets : clean shapes in soft white colors creating a velvet touch in a pleasant ambience

### WINGS GOLD

- **BATH FURNITURE**
- **REVOLVING CABINET**
- DRAWER

۲

BATHTUB

DRAWER 200X45X20 cm MDF lacquered Wall hung White - Gold rombi ART DR-200 WHI/G rombi

BATH FURNITURE 180 cm solid surface white ART WI-1802 WHI

## WINGS Silver bath furniture bathtub cabinet

WINGS BATH FURNITURE 180 cm Solid surface White ART WI-1802 WHI

VENUS BATH TUB Solid surface White - decor Silver fascia ART VE-200 WHI/S fascia

CABINET 45x180x32 cm lacquered Wood Wall hung White - Silver fascia ART CAB-45 WHI/S fascia