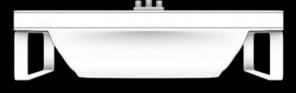

BATH FURNITURE 180 cm Solid surface white Gold fascia ART LO-1802-WHI/G fascia

VENUS Bathtub Solid surface White - Gold fascia ART VE 200WHI/G fascia

> CABINET 45x180x32 cm Wall hung MDF lacquered White - Gold fascia ART CAB-45 WHI/G fascia

#### BATHTUB