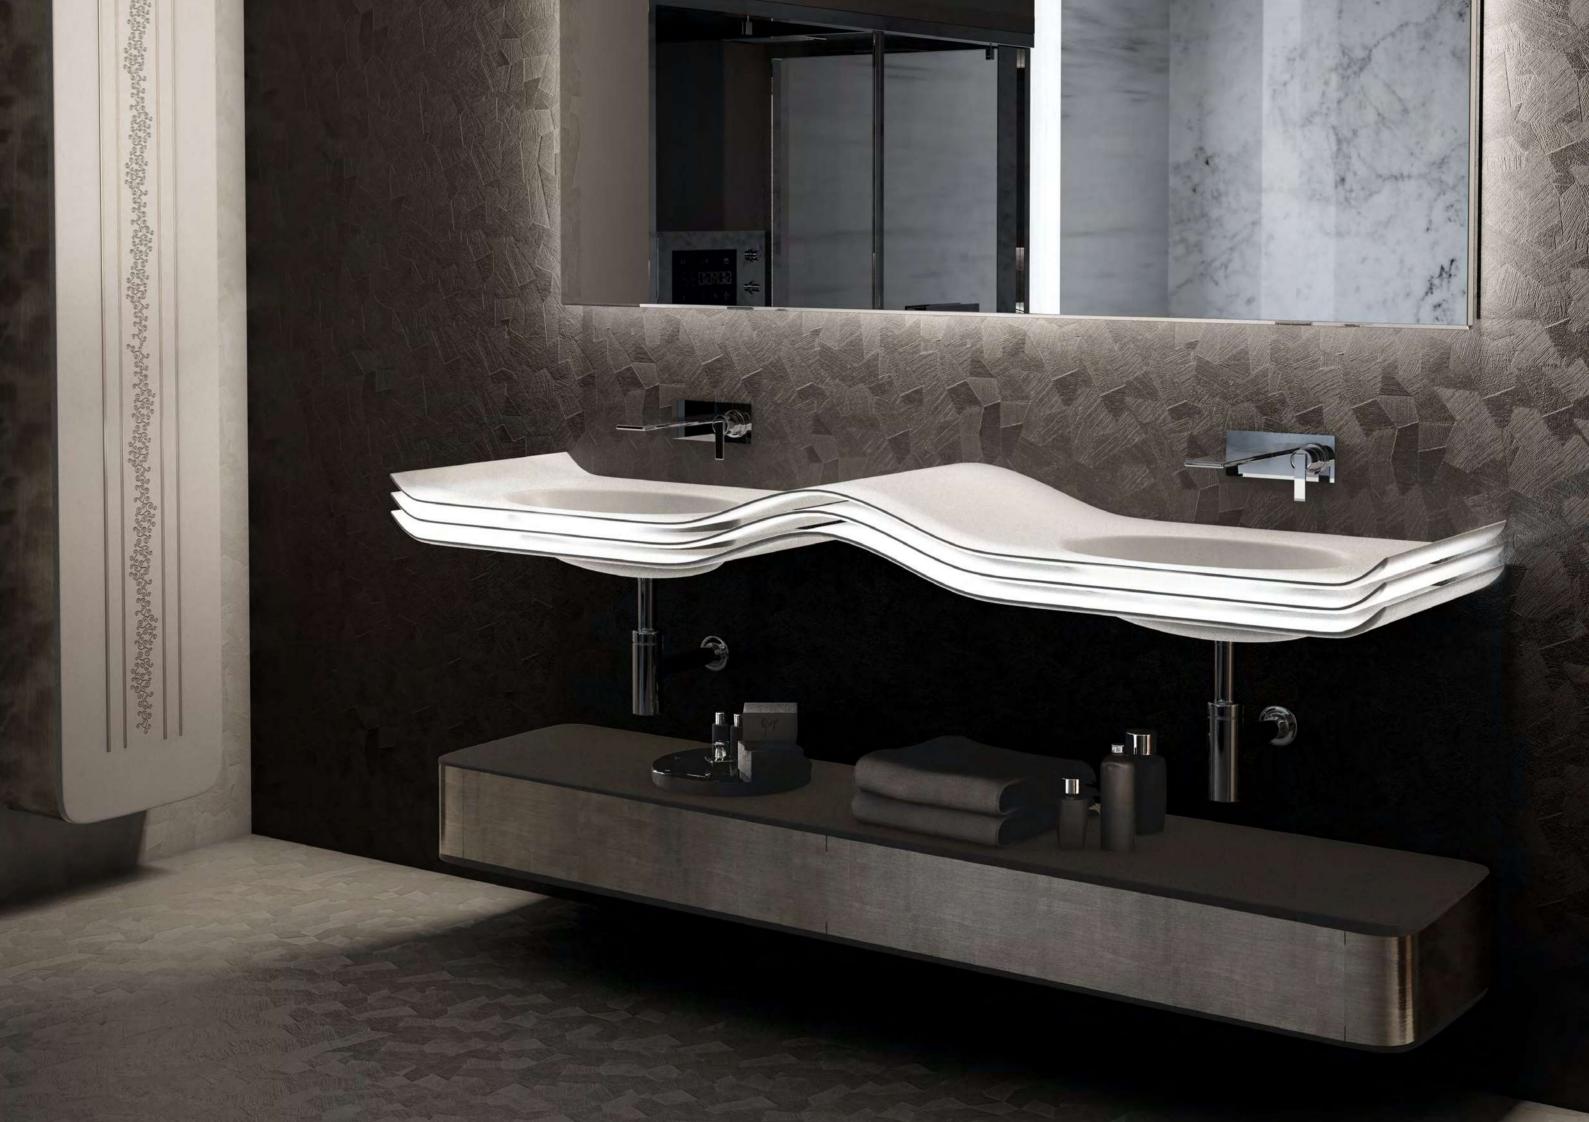

#### CABINET with DRAWER

Cabinet 45x180x32 cm lacquered Wood Wall hung White - Gold fascia ART CAB-45 WHI/G fascia

This Furniture thrives on contrasts and dynamic balances. the top: white, thin and opaque contrasts with the brightness of Silver decor on the drawer 16 cm high. The entire cabinet is constructed of solid surface included the built-in wash-basin and towel holder.

The push-pull drawer is used as storage space and may become housing of nechanical fittings if mixer placed sideway.

the rectangual suspended drawer 200 cm installed below the furniture complete the set with elegance and practicality