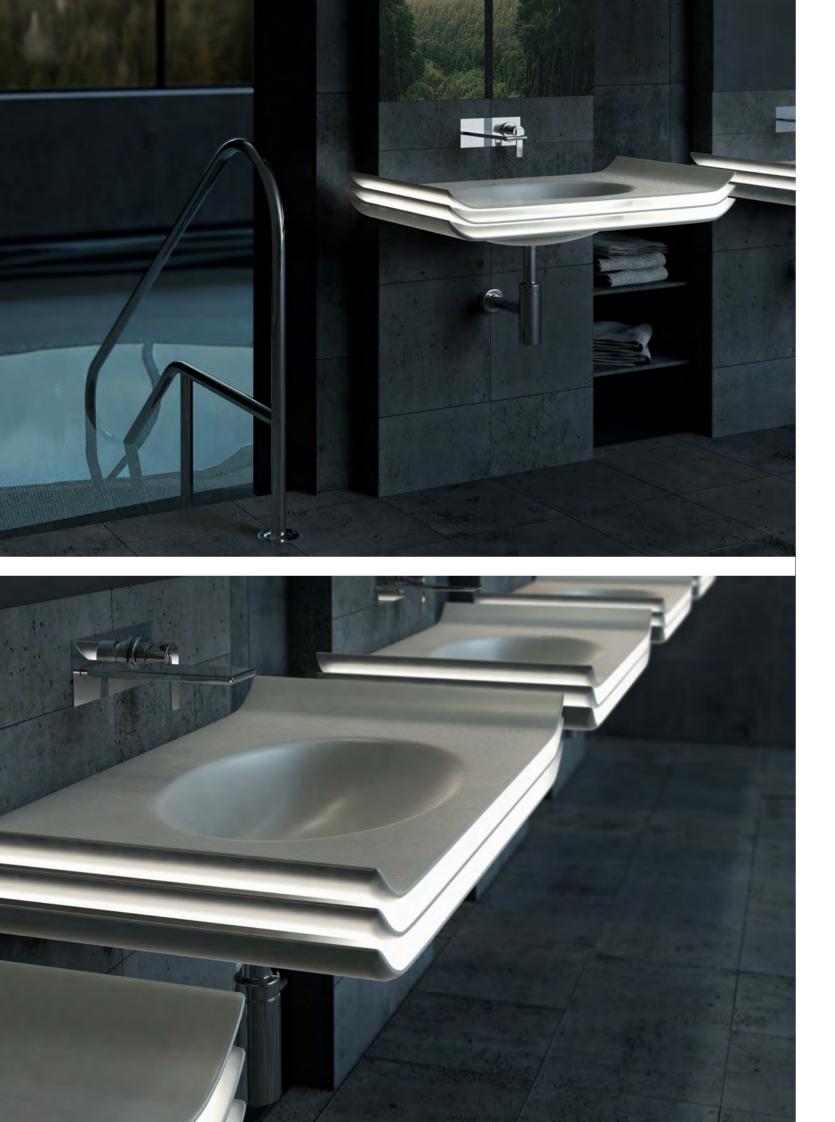

#### FURNITURE SOLID SURFACE This new collection of B nect the distinctive cla pureness and lightness

The combination of Solid Surface with Gold and Silver decorations creates harmonious oases of luxury spaces, in the Bathroom or in the relaxing area around it

1202910 Milano 1981

This new collection of Bathroom sets born to connect the distinctive classicism of Giorgio to the pureness and lightness of an innovative material such as Solid Surface

LIBRA, LOTO and WINGS sets : clean shapes in soft white colors creating a velvet touch in a pleasant ambience

#### CABINET with DRAWER

Cabinet 45x180x32 cm lacquered Wood Wall hung White - Gold fascia ART CAB-45 WHI/G fascia

This Furniture thrives on contrasts and dynamic balances. the top: white, thin and opaque contrasts with the brightness of Silver decor on the drawer 16 cm high. The entire cabinet is constructed of solid surface included the built-in wash-basin and towel holder.

The push-pull drawer is used as storage space and may become housing of nechanical fittings if mixer placed sideway.

the rectangual suspended drawer 200 cm installed below the furniture complete the set with elegance and practicality