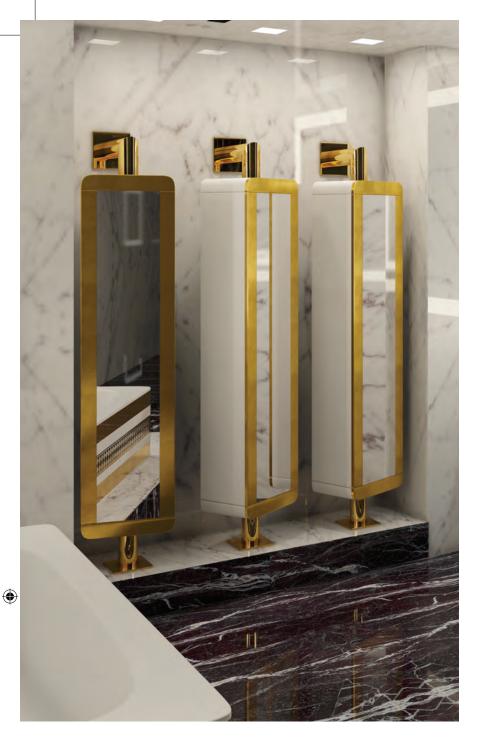

#### CABINET with DRAWER

Cabinet 45x180x32 cm lacquered Wood Wall hung White - Gold fascia ART CAB-45 WHI/G fascia

This Furniture thrives on contrasts and dynamic balances. the top: white, thin and opaque contrasts with the brightness of Silver decor on the drawer 16 cm high. The entire cabinet is constructed of solid surface included the built-in wash-basin and towel holder.

The push-pull drawer is used as storage space and may become housing of nechanical fittings if mixer placed sideway.

the rectangual suspended drawer 200 cm installed below the furniture complete the set with elegance and practicality

DRAWER 200x20 cm lacquered Wood Wall hung White - decor Silver fascia ART DR-200 WHI/S fascia

۲

REVOLVING CABINET w/mirror 45x180x30 cm lacquered Wood White - Gold fascia ART CAB-45 WHI/G fascia GLD

Cabinet 90x180x32 cm lacquered Wood Wall hung White - Gold fascia ART CAB-90 WHI/G fascia