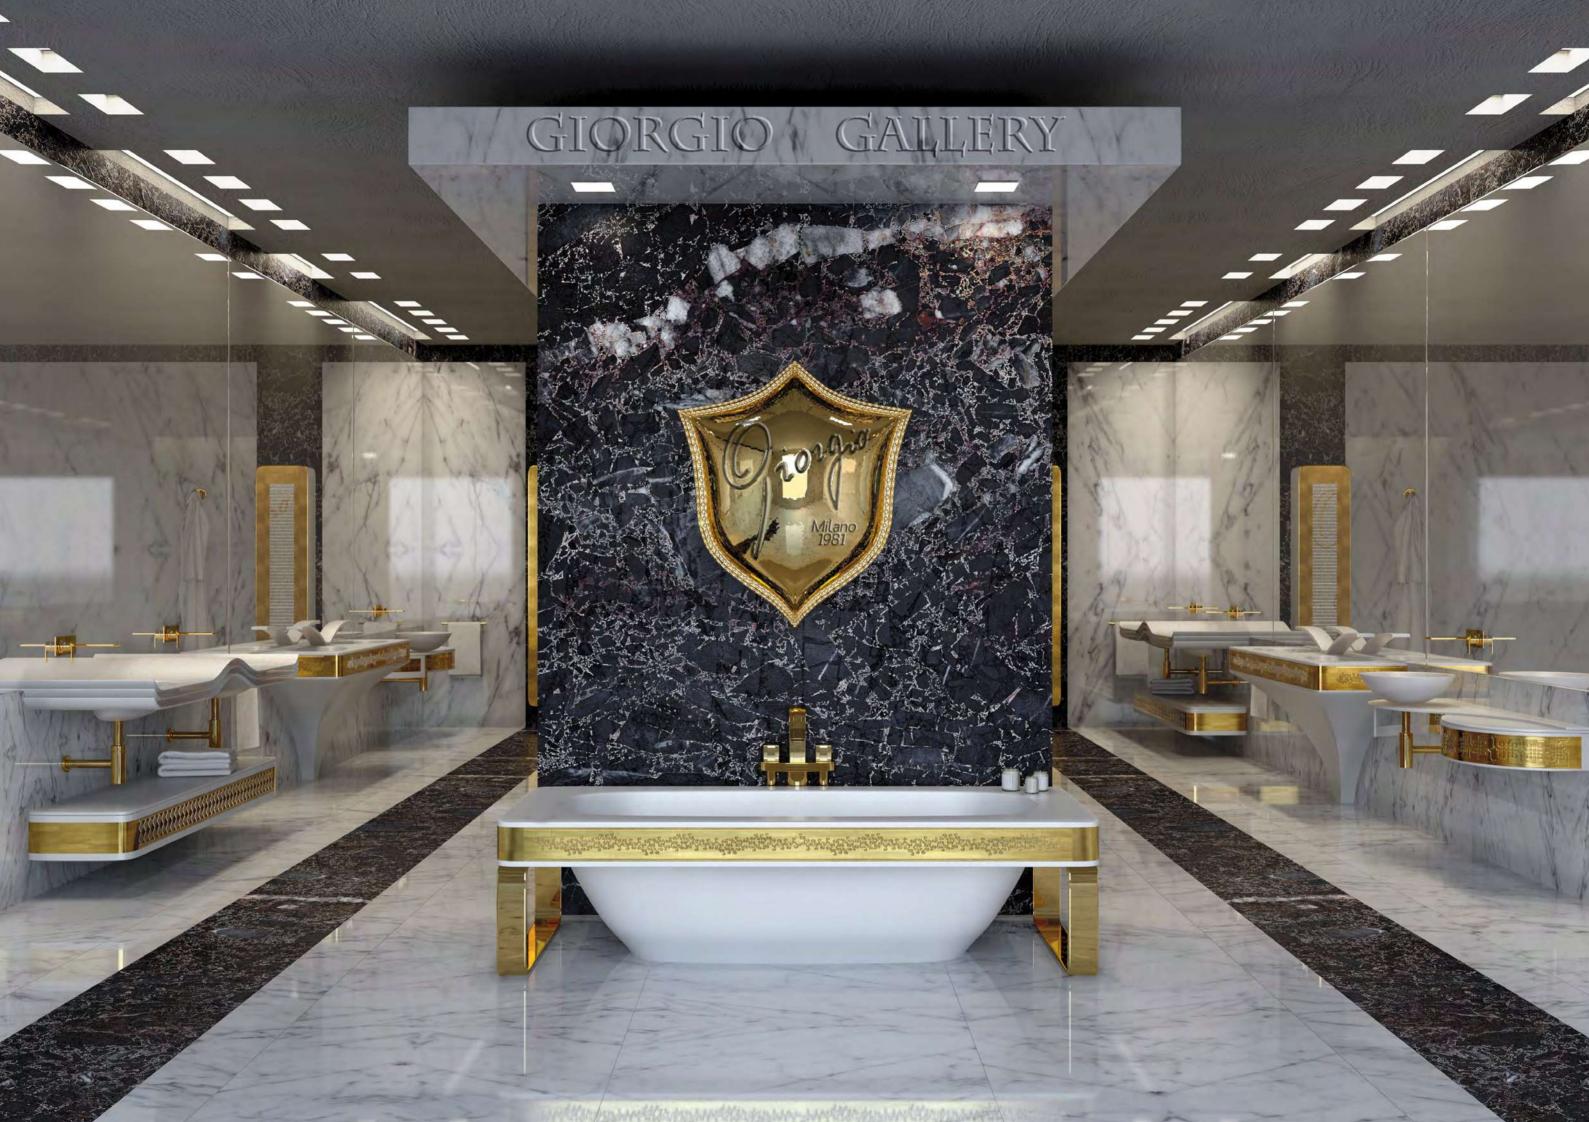

1202910 Milano 1981

This new collection of Bathroom sets born to connect the distinctive classicism of Giorgio to the pureness and lightness of an innovative material such as Solid Surface

LIBRA, LOTO and WINGS sets : clean shapes in soft white colors creating a velvet touch in a pleasant ambience