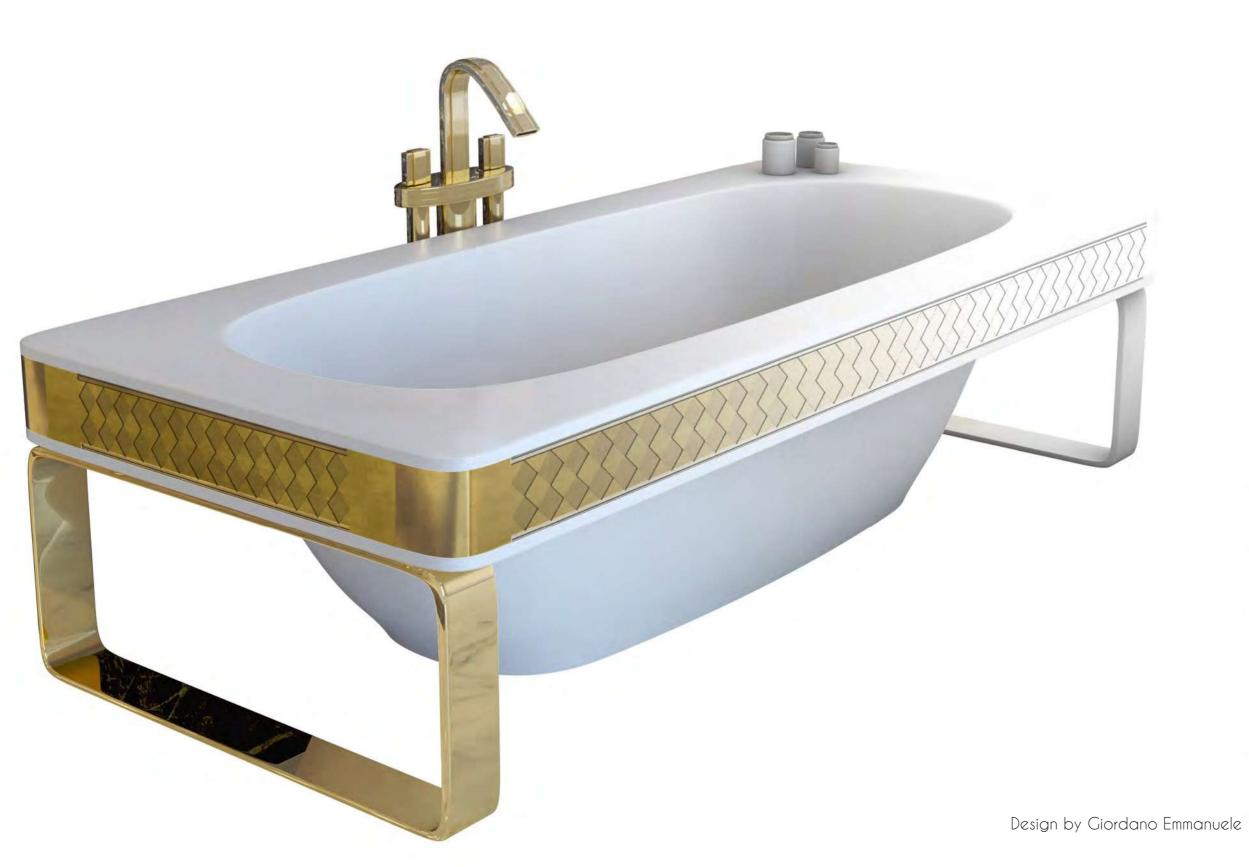

BATH FURNITURE 180 cm Solid surface white Gold fascia ART LO-1802-WHI/G fascia

VENUS Bathtub Solid surface White - Gold fascia ART VE 200WHI/G fascia

> CABINET 45x180x32 cm Wall hung MDF lacquered White - Gold fascia ART CAB-45 WHI/G fascia

White - Silver fascia ART CAB-90 WHI/S fascia

VENUS Bathtub w/panels 200x92,5x49cm Solid surface White - decor Gold fascia-rombi ART VE-200 PNL WHI/G f-r