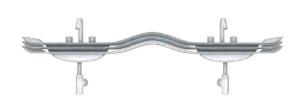

#### CABINET with DRAWER

Cabinet 45x180x32 cm lacquered Wood Wall hung White - Gold fascia ART CAB-45 WHI/G fascia

This Furniture thrives on contrasts and dynamic balances. the top: white, thin and opaque contrasts with the brightness of Silver decor on the drawer 16 cm high. The entire cabinet is constructed of solid surface included the built-in wash-basin and towel holder.

The push-pull drawer is used as storage space and may become housing of nechanical fittings if mixer placed sideway.

the rectangual suspended drawer 200 cm installed below the furniture complete the set with elegance and practicality