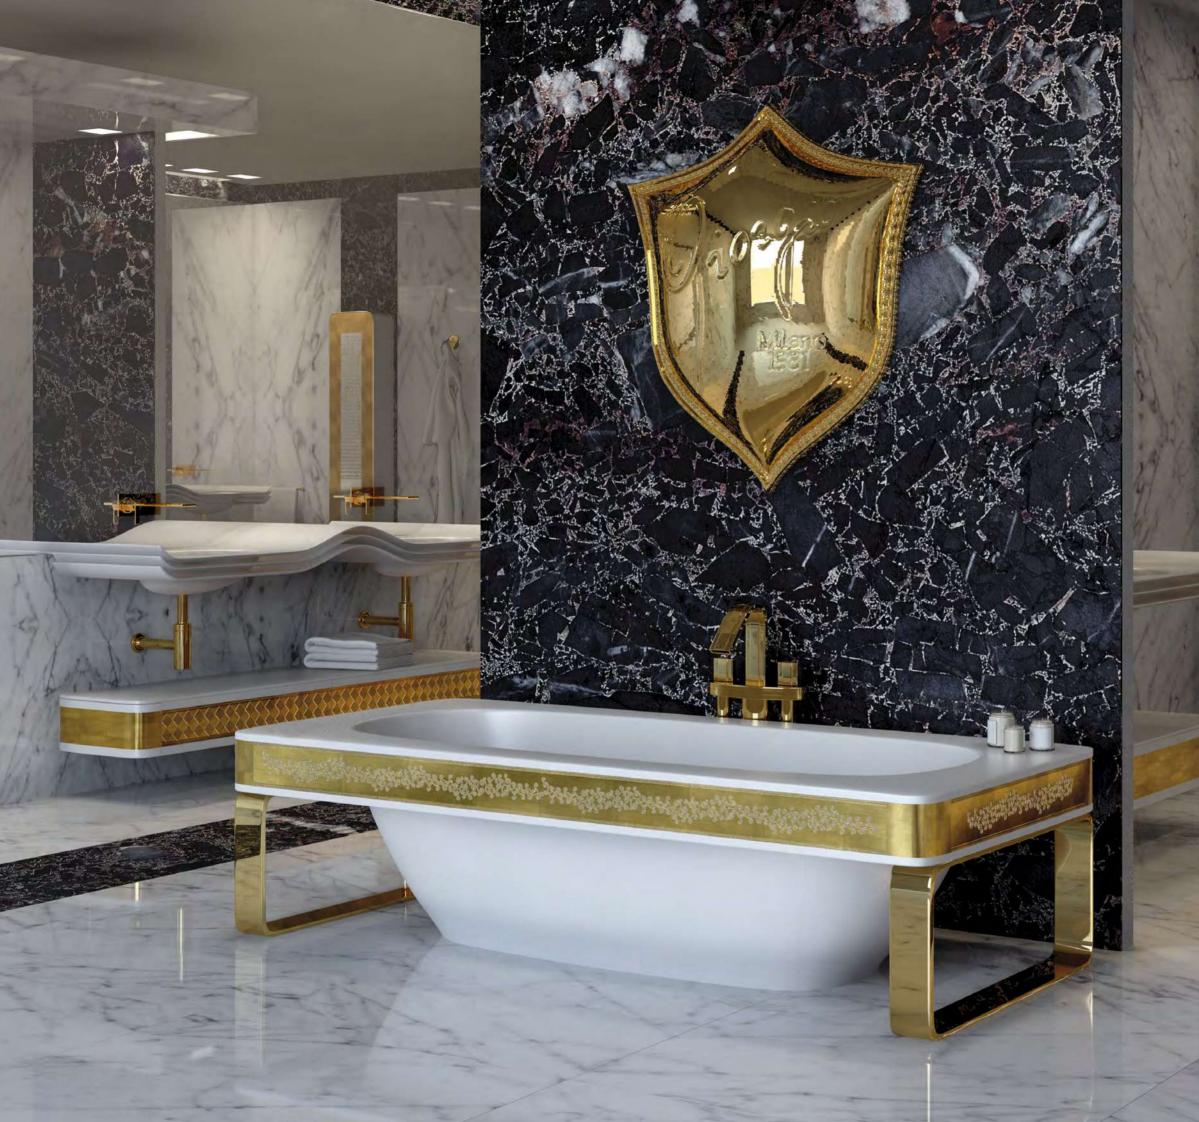

#### FURNITURE SOLID SURFACE This new collection of B nect the distinctive cla pureness and lightness

The combination of Solid Surface with Gold and Silver decorations creates harmonious oases of luxury spaces, in the Bathroom or in the relaxing area around it

1202910 Milano 1981

This new collection of Bathroom sets born to connect the distinctive classicism of Giorgio to the pureness and lightness of an innovative material such as Solid Surface

LIBRA, LOTO and WINGS sets : clean shapes in soft white colors creating a velvet touch in a pleasant ambience

BATH FURNITURE 180 cm Solid surface white Gold fascia ART LO-1802-WHI/G fascia

VENUS Bathtub Solid surface White - Gold fascia ART VE 200WHI/G fascia

> CABINET 45x180x32 cm Wall hung MDF lacquered White - Gold fascia ART CAB-45 WHI/G fascia