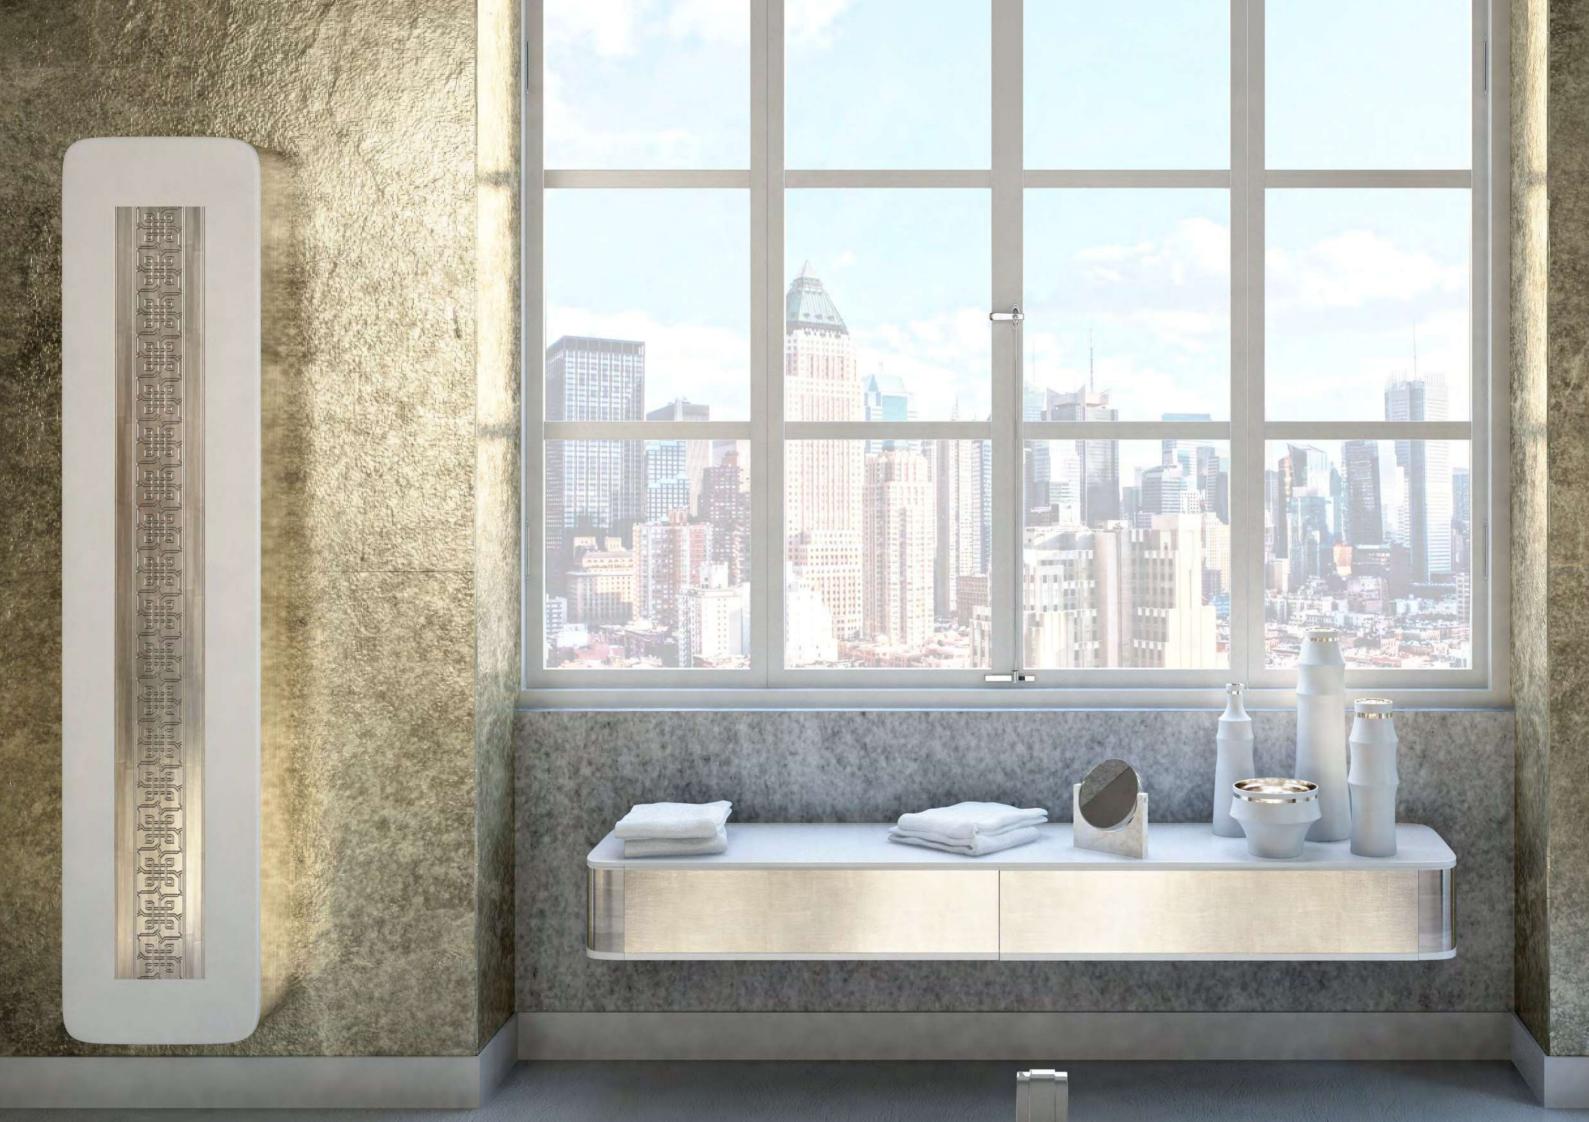

#### FURNITURE SOLID SURFACE This new collection of B nect the distinctive cla pureness and lightness

The combination of Solid Surface with Gold and Silver decorations creates harmonious oases of luxury spaces, in the Bathroom or in the relaxing area around it

1202910 Milano 1981

This new collection of Bathroom sets born to connect the distinctive classicism of Giorgio to the pureness and lightness of an innovative material such as Solid Surface

LIBRA, LOTO and WINGS sets : clean shapes in soft white colors creating a velvet touch in a pleasant ambience