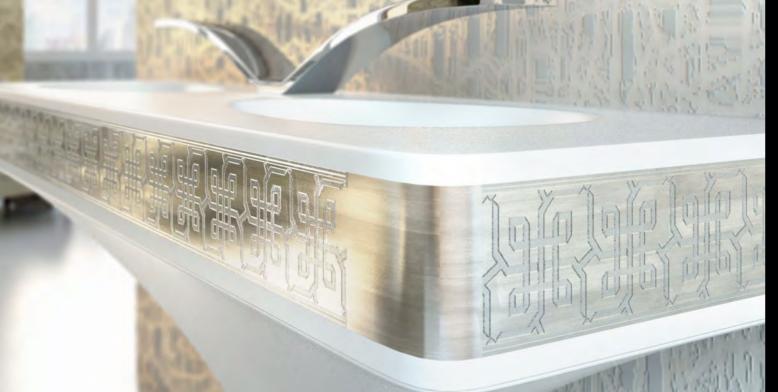

#### CABINET with DRAWER

Cabinet 45x180x32 cm lacquered Wood Wall hung White - Gold fascia ART CAB-45 WHI/G fascia

This Furniture thrives on contrasts and dynamic balances. the top: white, thin and opaque contrasts with the brightness of Silver decor on the drawer 16 cm high. The entire cabinet is constructed of solid surface included the built-in wash-basin and towel holder.

The push-pull drawer is used as storage space and may become housing of nechanical fittings if mixer placed sideway.

the rectangual suspended drawer 200 cm installed below the furniture complete the set with elegance and practicality