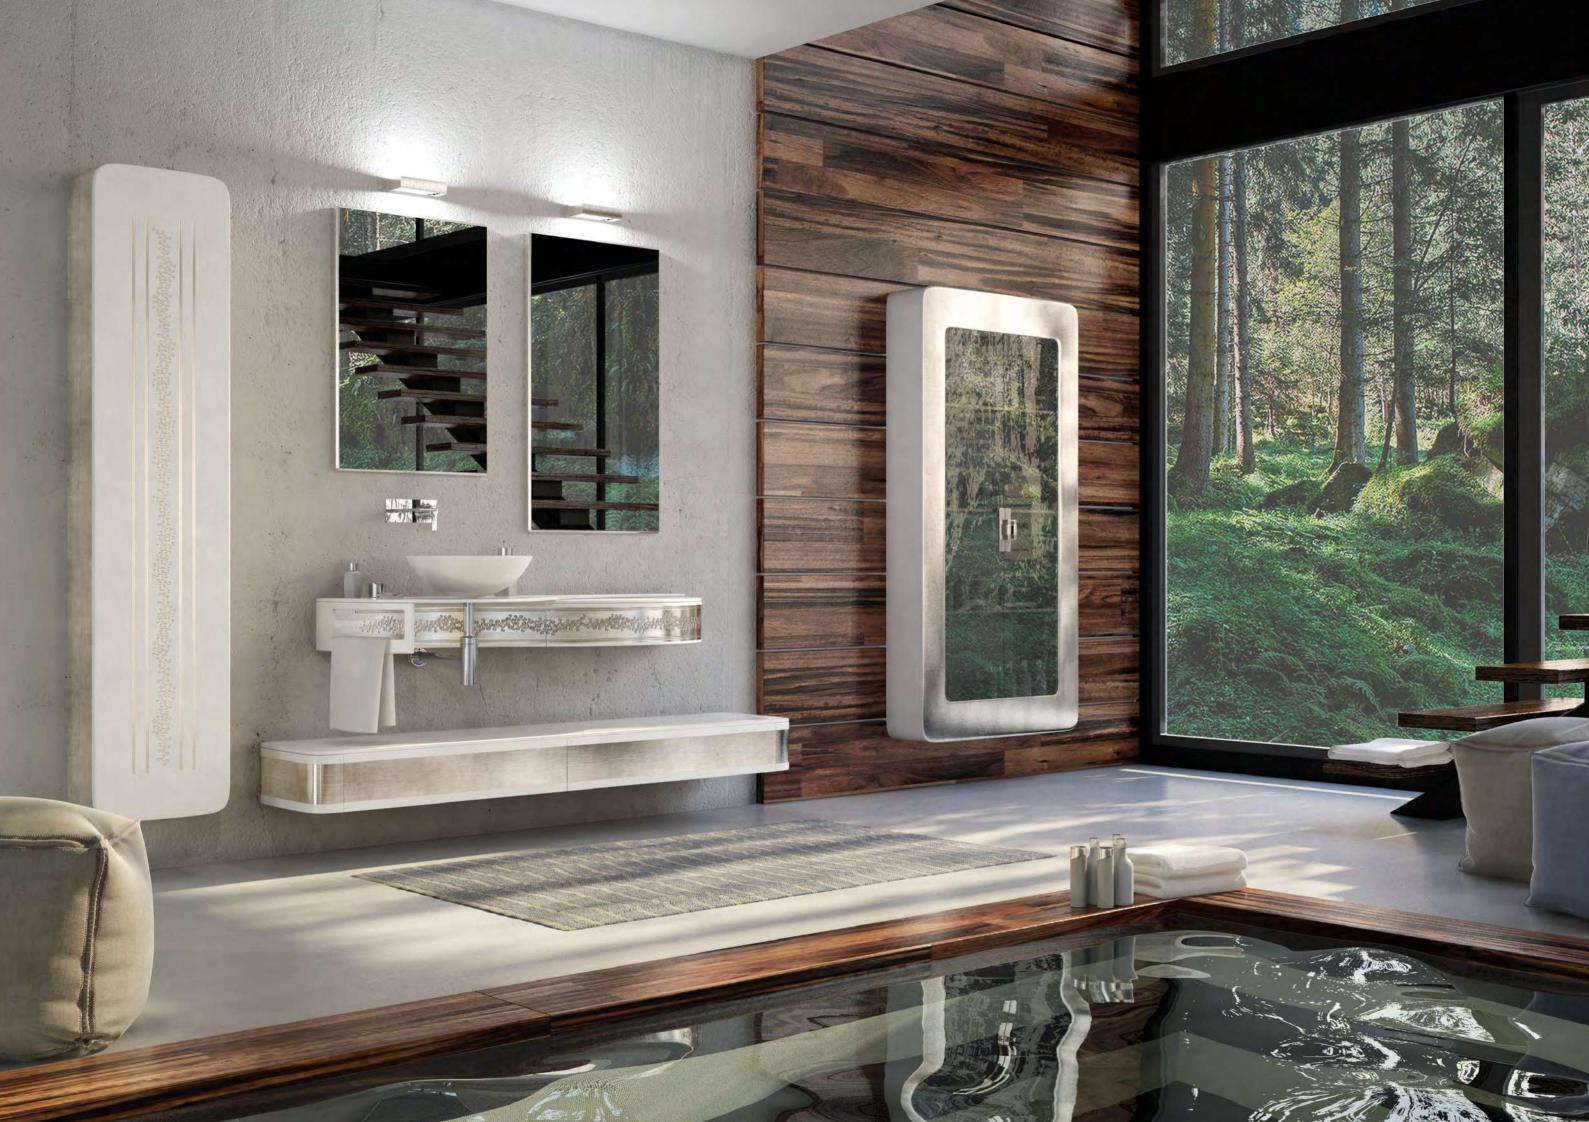

#### FURNITURE SOLID SURFACE This new collection of B nect the distinctive cla pureness and lightness

The combination of Solid Surface with Gold and Silver decorations creates harmonious oases of luxury spaces, in the Bathroom or in the relaxing area around it

1202910 Milano 1981

This new collection of Bathroom sets born to connect the distinctive classicism of Giorgio to the pureness and lightness of an innovative material such as Solid Surface

LIBRA, LOTO and WINGS sets : clean shapes in soft white colors creating a velvet touch in a pleasant ambience

BATH FURNITURE 180 cm Solid surface white Gold fascia ART LO-1802-WHI/G fascia

VENUS Bathtub Solid surface White - Gold fascia ART VE 200WHI/G fascia

> CABINET 45x180x32 cm Wall hung MDF lacquered White - Gold fascia ART CAB-45 WHI/G fascia