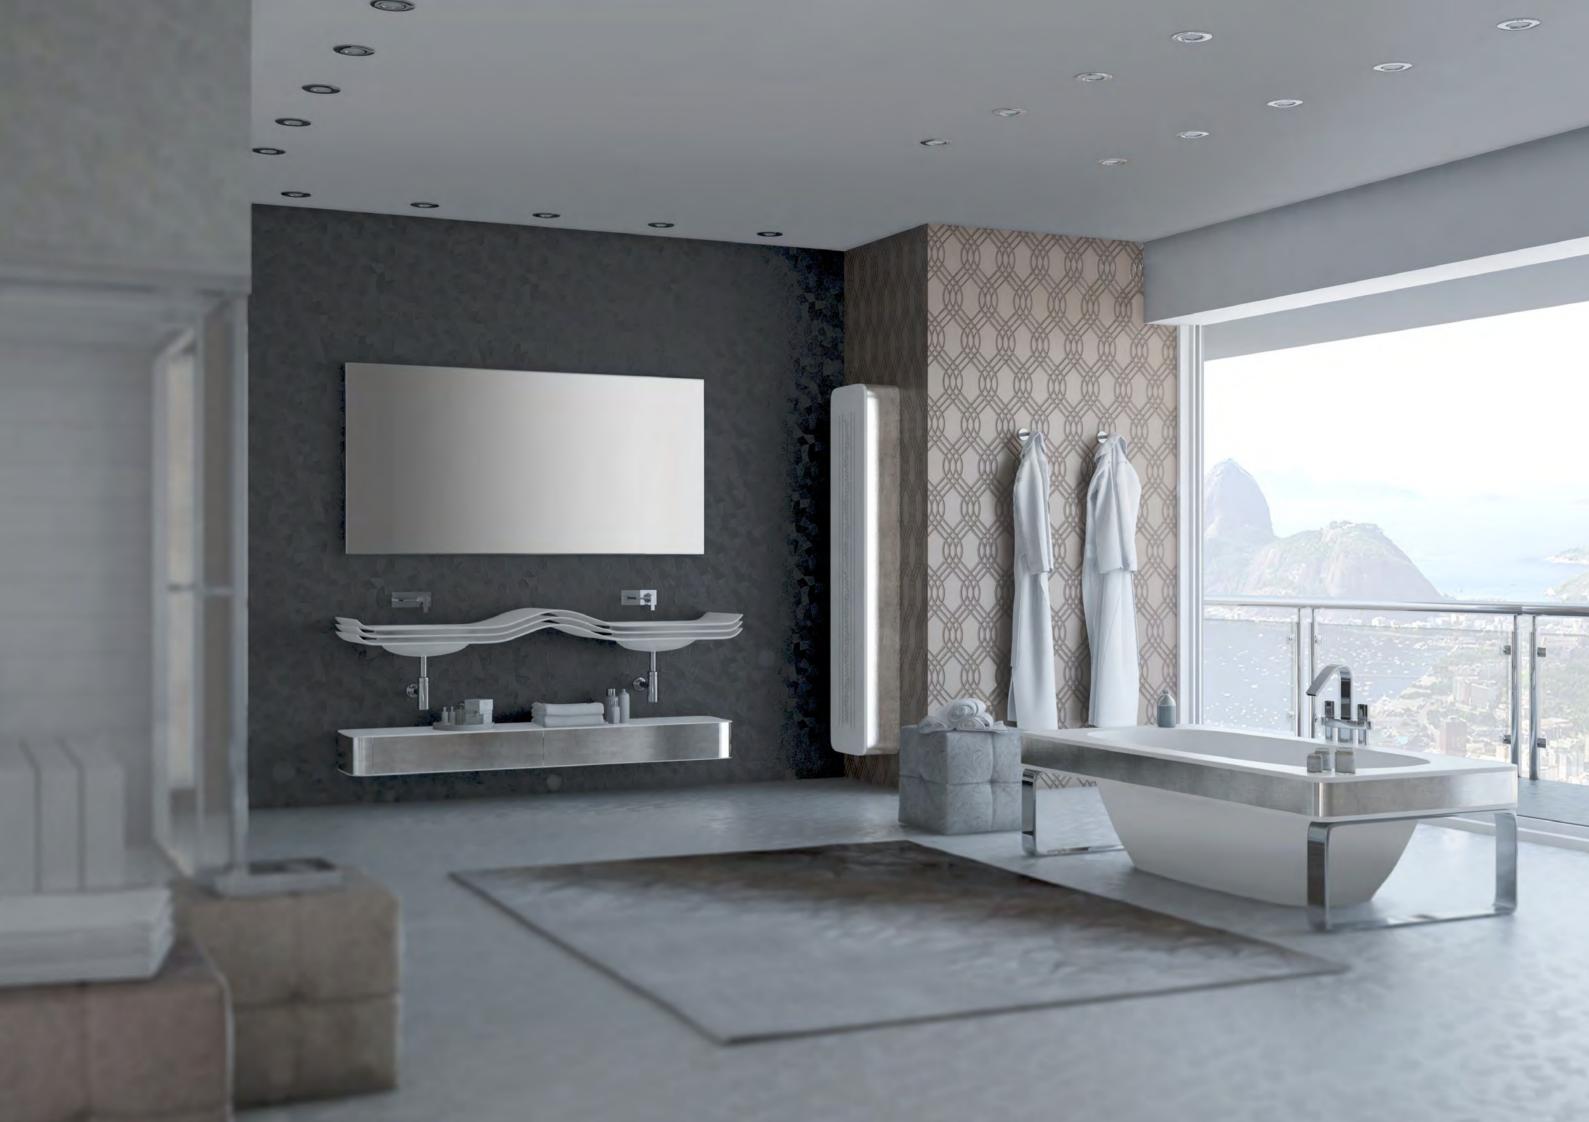

#### FURNITURE SOLID SURFACE This new collection of B nect the distinctive cla pureness and lightness

The combination of Solid Surface with Gold and Silver decorations creates harmonious oases of luxury spaces, in the Bathroom or in the relaxing area around it

1202910 Milano 1981

This new collection of Bathroom sets born to connect the distinctive classicism of Giorgio to the pureness and lightness of an innovative material such as Solid Surface

LIBRA, LOTO and WINGS sets : clean shapes in soft white colors creating a velvet touch in a pleasant ambience

BATH FURNITURE 180 cm Solid surface white Gold fascia ART LO-1802-WHI/G fascia

VENUS Bathtub Solid surface White - Gold fascia ART VE 200WHI/G fascia

> CABINET 45x180x32 cm Wall hung MDF lacquered White - Gold fascia ART CAB-45 WHI/G fascia