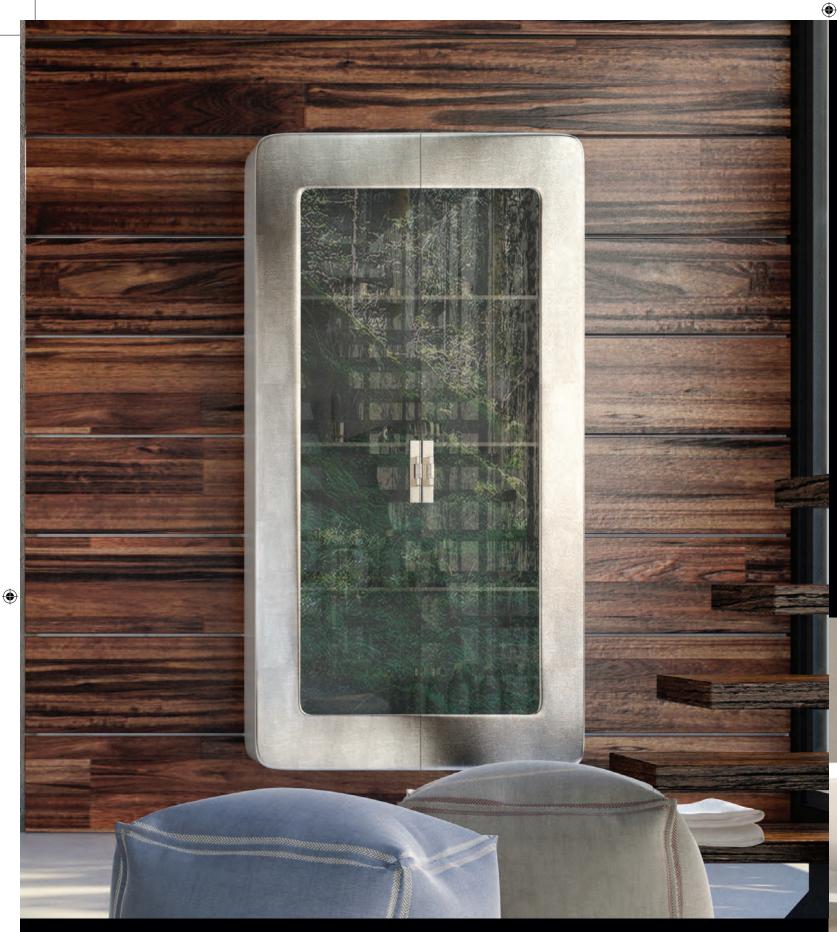

a ART CAB-45 WHI/G fascia



DRAWER 200x45x20 cm lacquered Wood Wall hung white - Gold fascia ART DR-200 WHI/G fascia



### LIBRA GOLD

**BATH Furniture** 

#### BATHTUB

#### CABINET with DRAWER



Cabinet 45x180x32 cm lacquered Wood Wall hung White - Gold fascia ART CAB-45 WHI/G fascia









This Furniture thrives on contrasts and dynamic balances. the top: white, thin and opaque contrasts with the brightness of Silver decor on the drawer 16 cm high. The entire cabinet is constructed of solid surface included the built-in wash-basin and towel holder.

The push-pull drawer is used as storage space and may become housing of nechanical fittings if mixer placed sideway.

the rectangual suspended drawer 200 cm installed below the furniture complete the set with elegance and practicality



LIBRA Silver CABINET **BATH FURNITURE** DRAWER

Bath furniture complete w/basin Solid surface white - decor Silver spiral ART LY-150 WHI/S spiral





CABINET 2 Doors 90x 180x32 cm lacquered Wood Wall hung White - Silver fascia ART CAB-90 WHI/S fascia

BATH Furniture 150 cm complete w/basin Solid surface white - decor Silver spiral ART LY-150 WHI/S spiral



Giorgio Solid Surface 09\_016.indd 20

۲

Cabinet 90x 180x32 cm lacquered Wood Wall hung White - Silver fascia ART CAB-90 WHI/S fascia







DRAWER 200x20 cm lacquered Wood Wall hung White - decor Silver fascia ART DR-200 WHI/S fascia

۲















REVOLVING CABINET w/mirror 45x180x30 cm lacquered Wood White - Gold fascia ART CAB-45 WHI/G fascia GLD



Cabinet 90x180x32 cm lacquered Wood Wall hung White - Gold fascia ART CAB-90