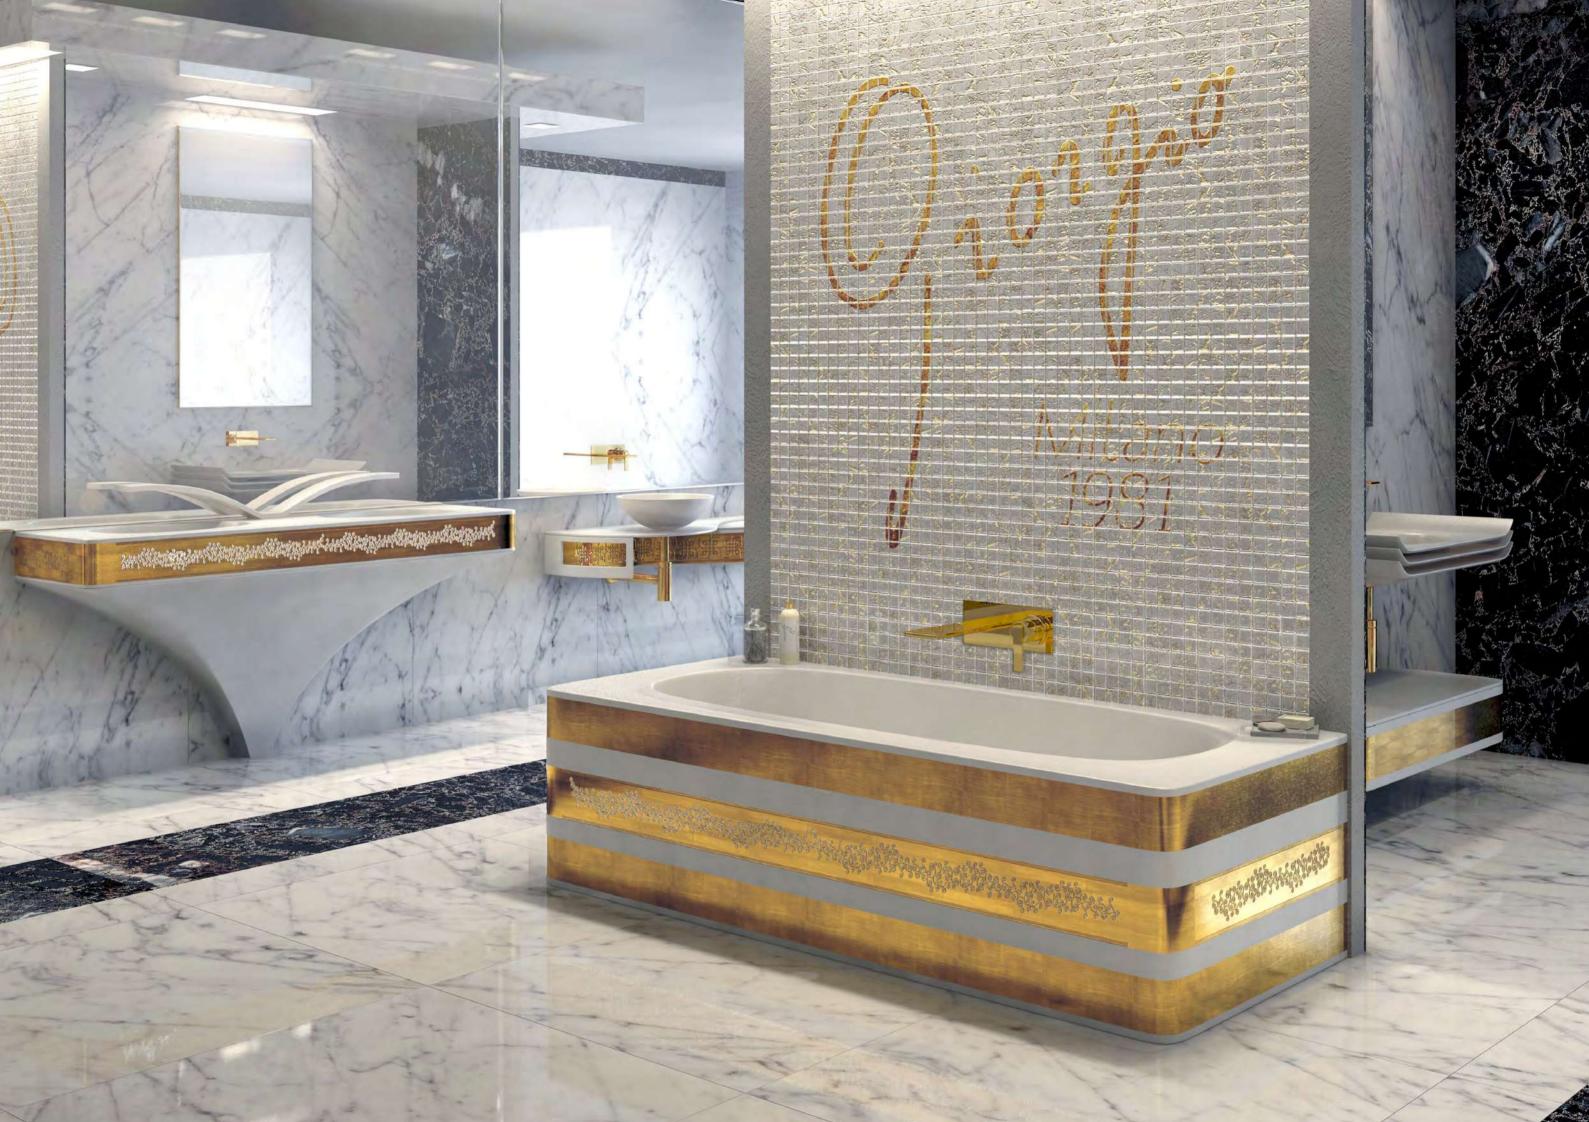

1202910 Milano 1981

This new collection of Bathroom sets born to connect the distinctive classicism of Giorgio to the pureness and lightness of an innovative material such as Solid Surface

LIBRA, LOTO and WINGS sets : clean shapes in soft white colors creating a velvet touch in a pleasant ambience

White - Silver fascia ART CAB-90 WHI/S fascia

VENUS Bathtub w/panels 200x92,5x49cm Solid surface White - decor Gold fascia-rombi ART VE-200 PNL WHI/G f-r