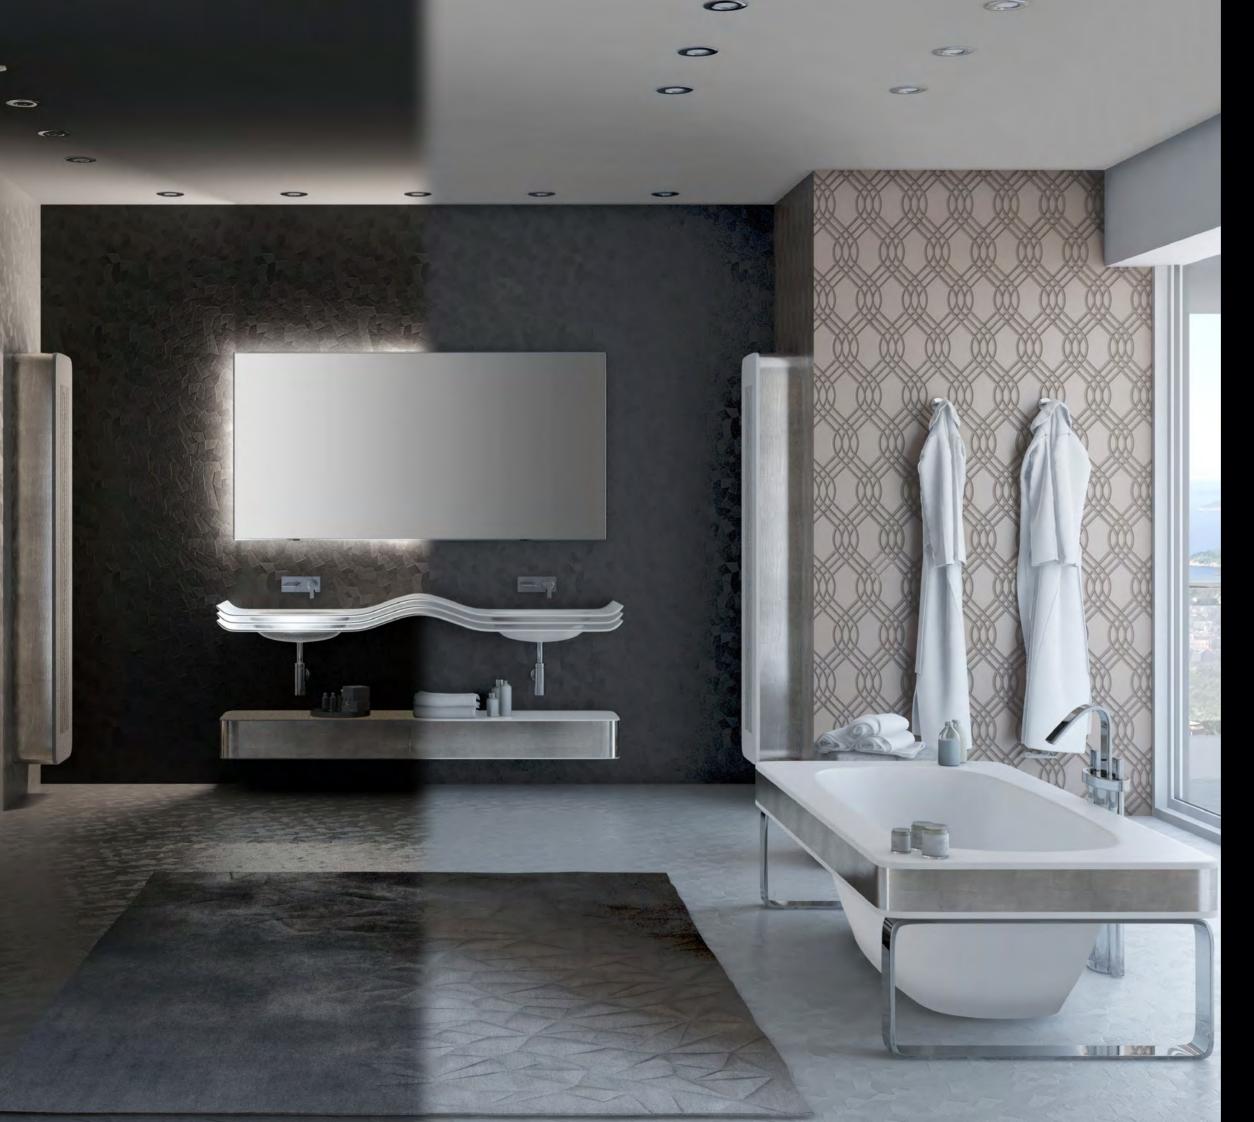

#### FURNITURE SOLID SURFACE This new collection of B nect the distinctive cla pureness and lightness

The combination of Solid Surface with Gold and Silver decorations creates harmonious oases of luxury spaces, in the Bathroom or in the relaxing area around it

1202910 Milano 1981

This new collection of Bathroom sets born to connect the distinctive classicism of Giorgio to the pureness and lightness of an innovative material such as Solid Surface

LIBRA, LOTO and WINGS sets : clean shapes in soft white colors creating a velvet touch in a pleasant ambience