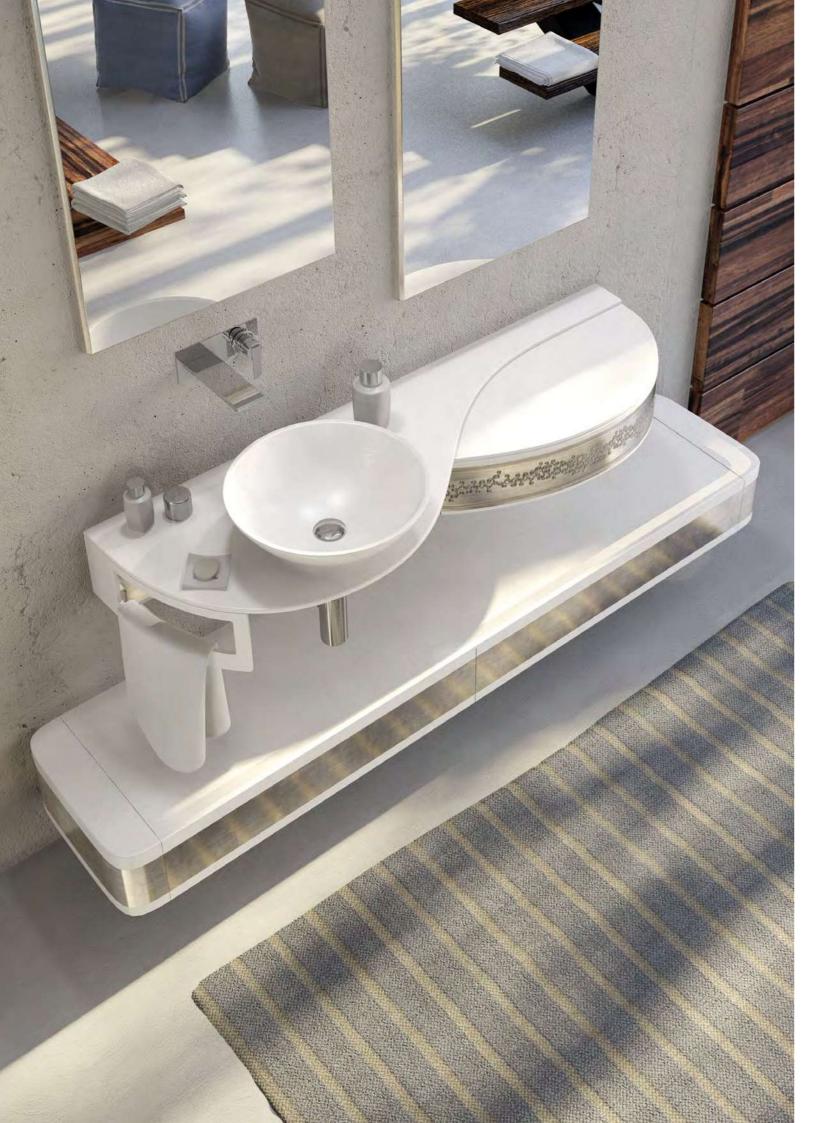

#### CABINET with DRAWER

Cabinet 45x180x32 cm lacquered Wood Wall hung White - Gold fascia ART CAB-45 WHI/G fascia

This Furniture thrives on contrasts and dynamic balances. the top: white, thin and opaque contrasts with the brightness of Silver decor on the drawer 16 cm high. The entire cabinet is constructed of solid surface included the built-in wash-basin and towel holder.

The push-pull drawer is used as storage space and may become housing of nechanical fittings if mixer placed sideway.

the rectangual suspended drawer 200 cm installed below the furniture complete the set with elegance and practicality