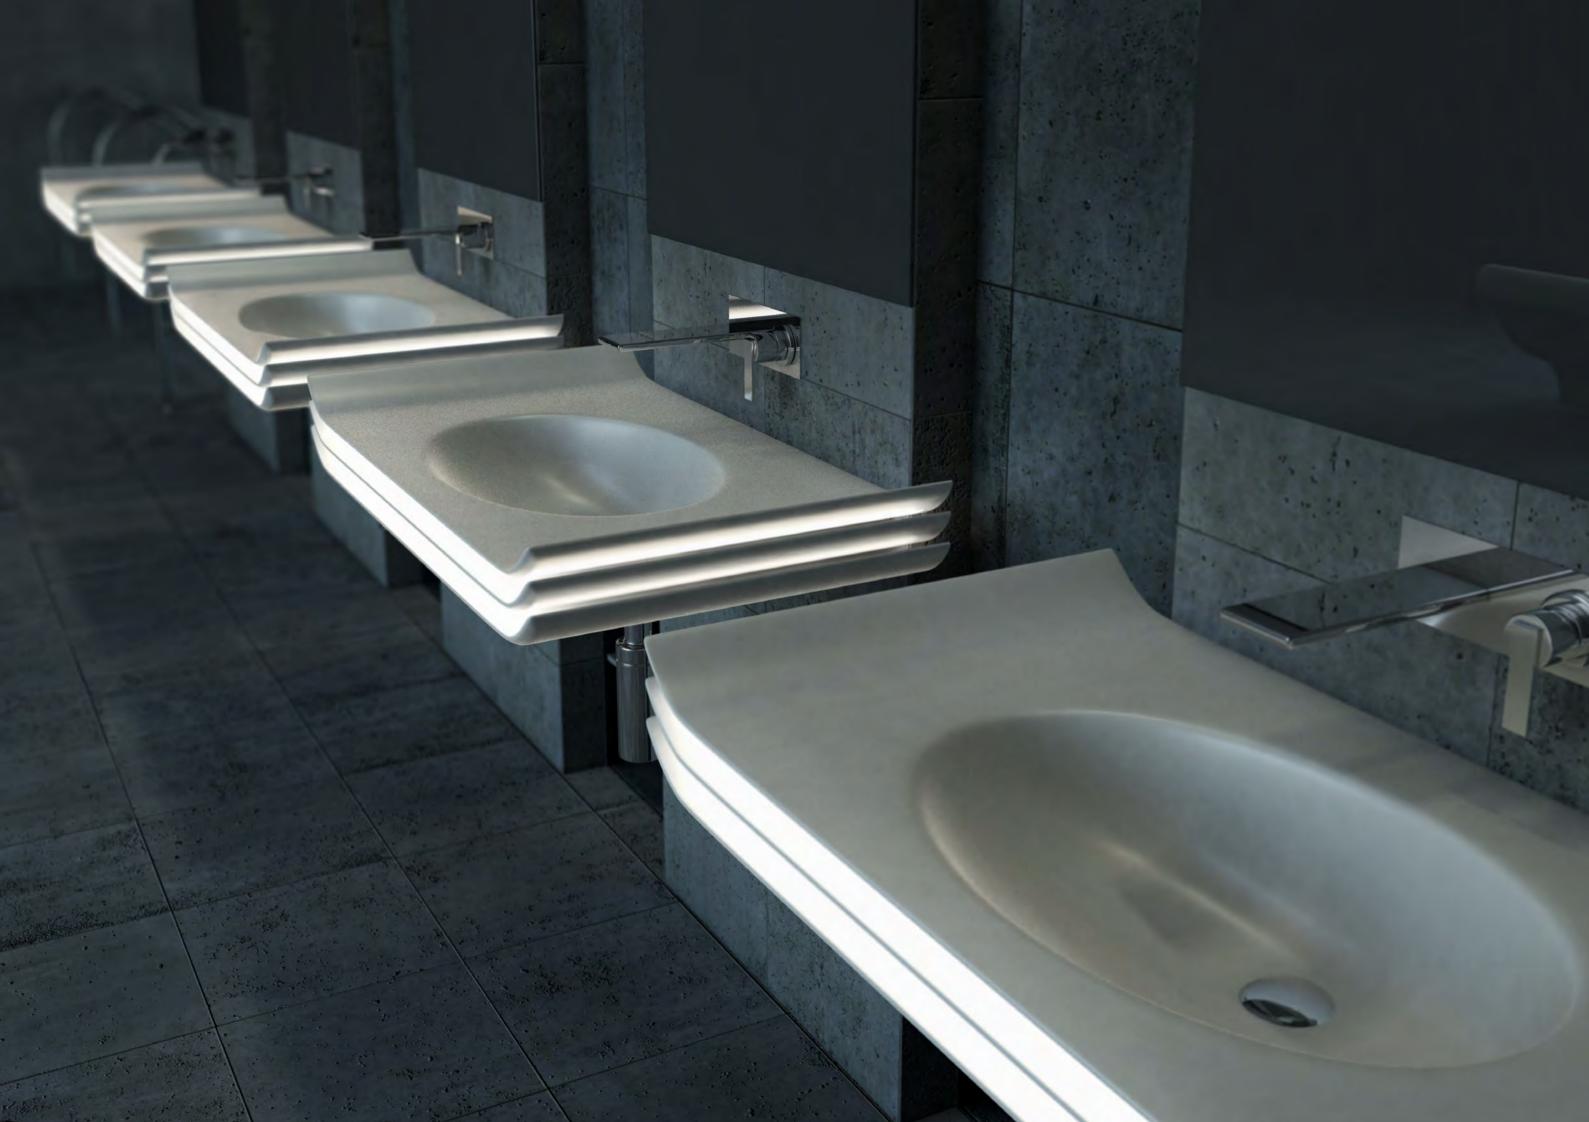

#### FURNITURE SOLID SURFACE This new collection of B nect the distinctive cla pureness and lightness

The combination of Solid Surface with Gold and Silver decorations creates harmonious oases of luxury spaces, in the Bathroom or in the relaxing area around it

1202910 Milano 1981

This new collection of Bathroom sets born to connect the distinctive classicism of Giorgio to the pureness and lightness of an innovative material such as Solid Surface

LIBRA, LOTO and WINGS sets : clean shapes in soft white colors creating a velvet touch in a pleasant ambience

#### CABINET with DRAWER

Cabinet 45x180x32 cm lacquered Wood Wall hung White - Gold fascia ART CAB-45 WHI/G fascia

This Furniture thrives on contrasts and dynamic balances. the top: white, thin and opaque contrasts with the brightness of Silver decor on the drawer 16 cm high. The entire cabinet is constructed of solid surface included the built-in wash-basin and towel holder.

The push-pull drawer is used as storage space and may become housing of nechanical fittings if mixer placed sideway.

the rectangual suspended drawer 200 cm installed below the furniture complete the set with elegance and practicality