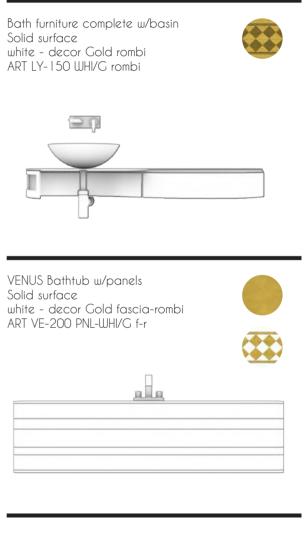

BATH Furniture 150 cm complete w/basin Solid surface white - decor Silver spiral ART LY-150 WHI/S spiral

Giorgio Solid Surface 09\_016.indd 20

۲

Cabinet 90x 180x32 cm lacquered Wood Wall hung White - Silver fascia ART CAB-90 WHI/S fascia

White - Silver fascia ART CAB-90 WHI/S fascia

VENUS Bathtub w/panels 200x92,5x49cm Solid surface White - decor Gold fascia-rombi ART VE-200 PNL WHI/G f-r