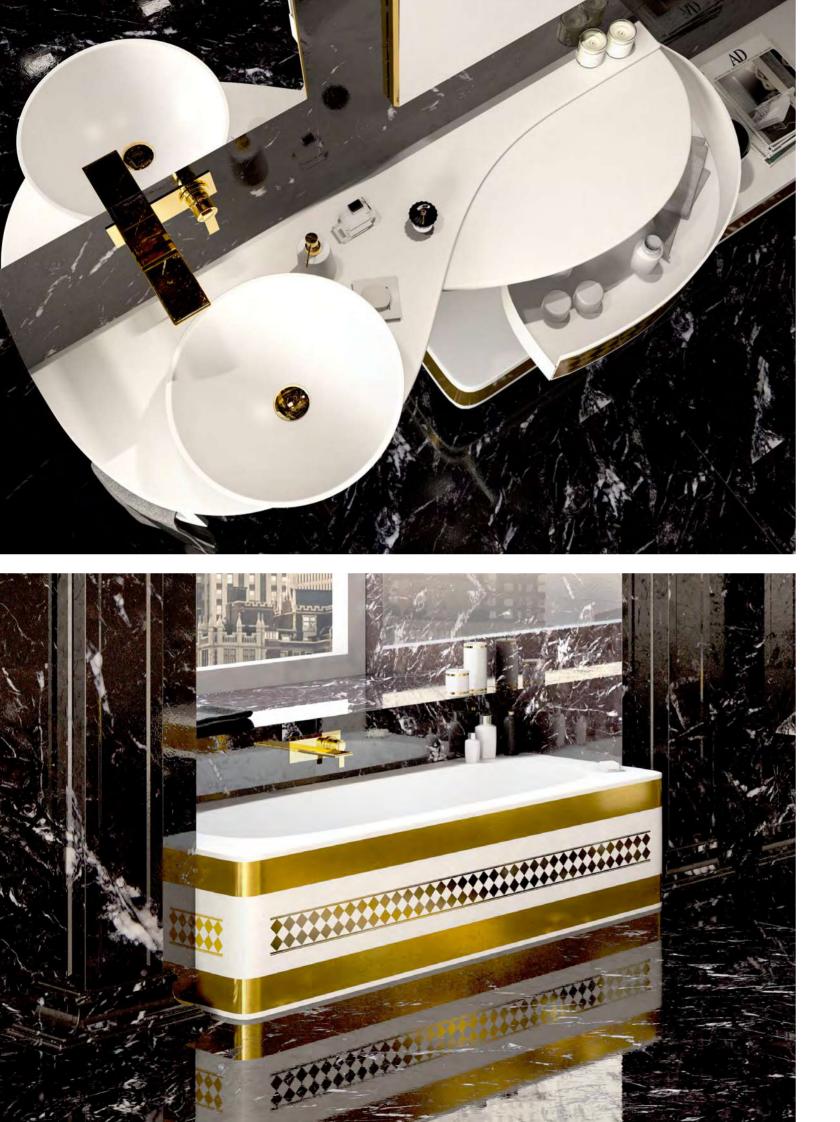

BATH FURNITURE 180 cm Solid surface white Gold fascia ART LO-1802-WHI/G fascia

VENUS Bathtub Solid surface White - Gold fascia ART VE 200WHI/G fascia

> CABINET 45x180x32 cm Wall hung MDF lacquered White - Gold fascia ART CAB-45 WHI/G fascia

White - Silver fascia ART CAB-90 WHI/S fascia

VENUS Bathtub w/panels 200x92,5x49cm Solid surface White - decor Gold fascia-rombi ART VE-200 PNL WHI/G f-r