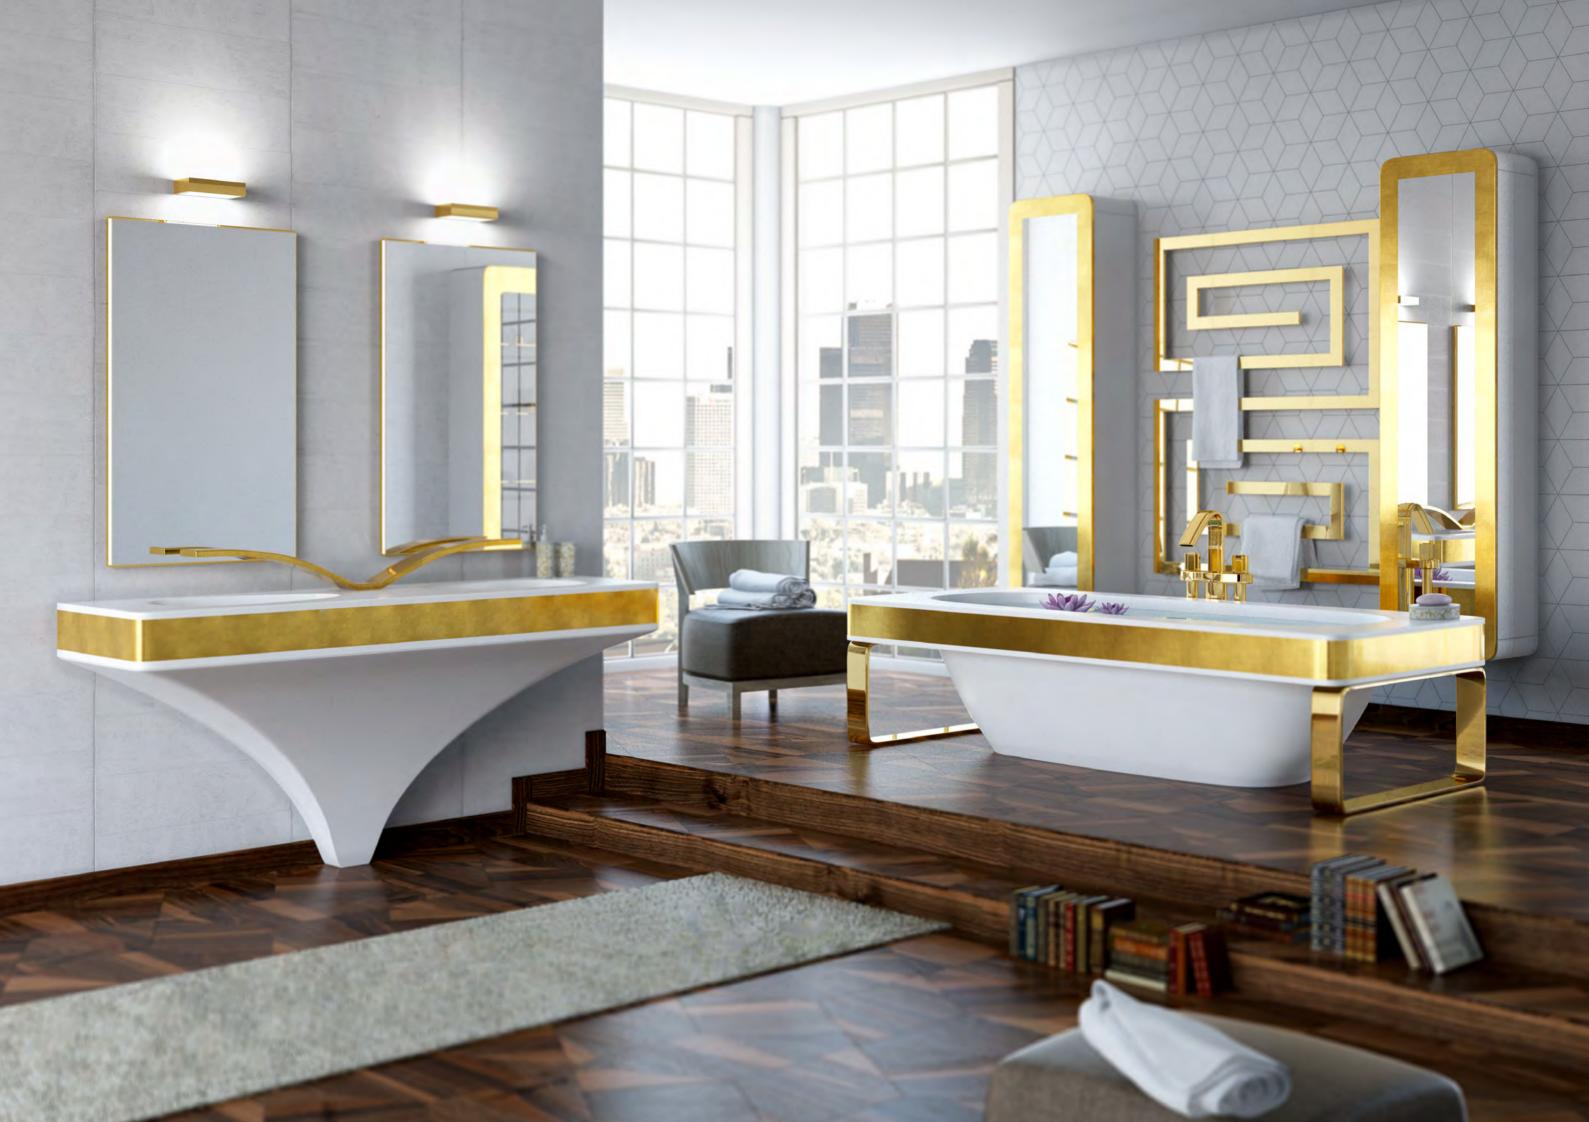

#### FURNITURE SOLID SURFACE This new collection of B nect the distinctive cla pureness and lightness

The combination of Solid Surface with Gold and Silver decorations creates harmonious oases of luxury spaces, in the Bathroom or in the relaxing area around it

1202910 Milano 1981

This new collection of Bathroom sets born to connect the distinctive classicism of Giorgio to the pureness and lightness of an innovative material such as Solid Surface

LIBRA, LOTO and WINGS sets : clean shapes in soft white colors creating a velvet touch in a pleasant ambience

BATH FURNITURE 180 cm Solid surface white Gold fascia ART LO-1802-WHI/G fascia

VENUS Bathtub Solid surface White - Gold fascia ART VE 200WHI/G fascia

> CABINET 45x180x32 cm Wall hung MDF lacquered White - Gold fascia ART CAB-45 WHI/G fascia